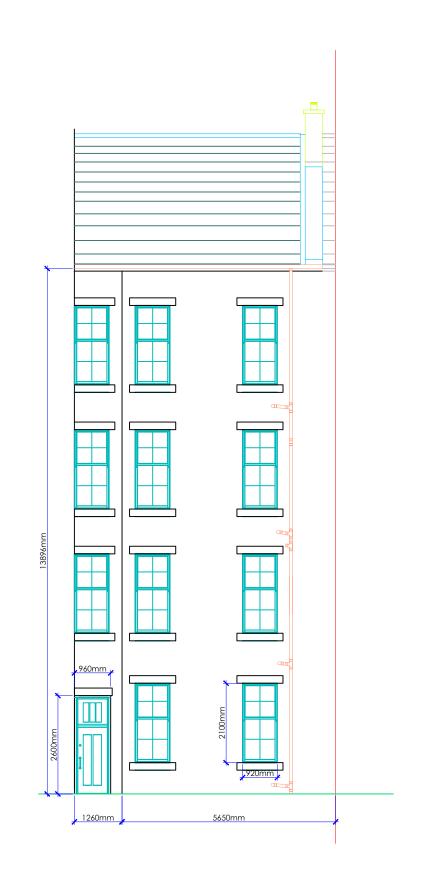

GARTURK STREET (Rear Elevation)

Notes

- 1. Do not scale from this drawing. If in doubt ask.
- Contractor to check all dimensions on site prior to the commencement of works and report any discrepancies immediately.
- 3. To be read in conjunction with all other drawings, bills and specification documents.
- 4. Cross refer to structural engineers design for all structural information as required.

21Garturk Street

Drawing Title:

## **EXISTING REAR ELEVATIONS**

| Date: 5/6/2023 | Scale:      | 1:100 | Drawn: SMC |
|----------------|-------------|-------|------------|
|                | Sheet size: | A3    | Checked:   |

wing number