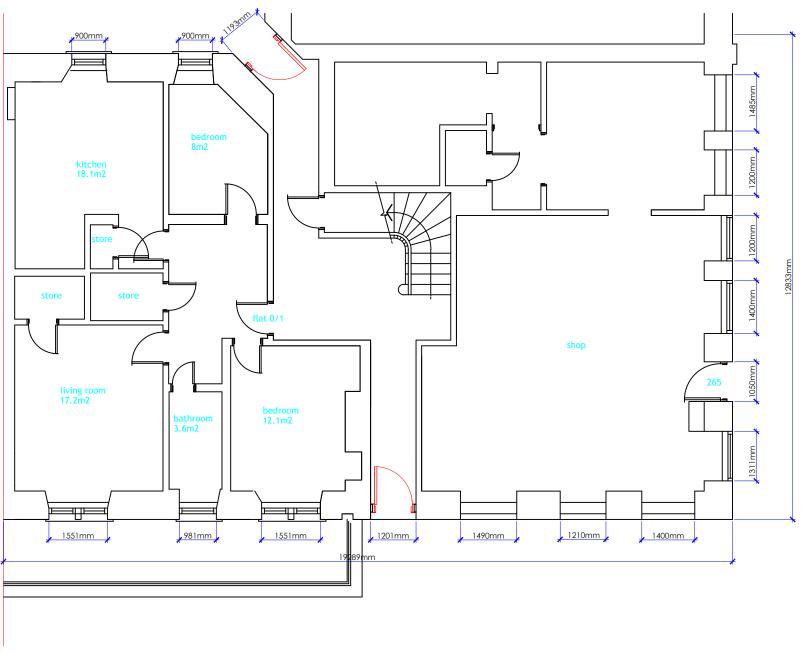

Ground Floor Plan

## EXISTING GROUND FLOOR PLAN

| Date: | 5/6/2023 | Scale:      | 1:100 |
|-------|----------|-------------|-------|
|       |          | Sheet size: | A3    |

Drawing number

NRS-23/24-S30-21GS-05