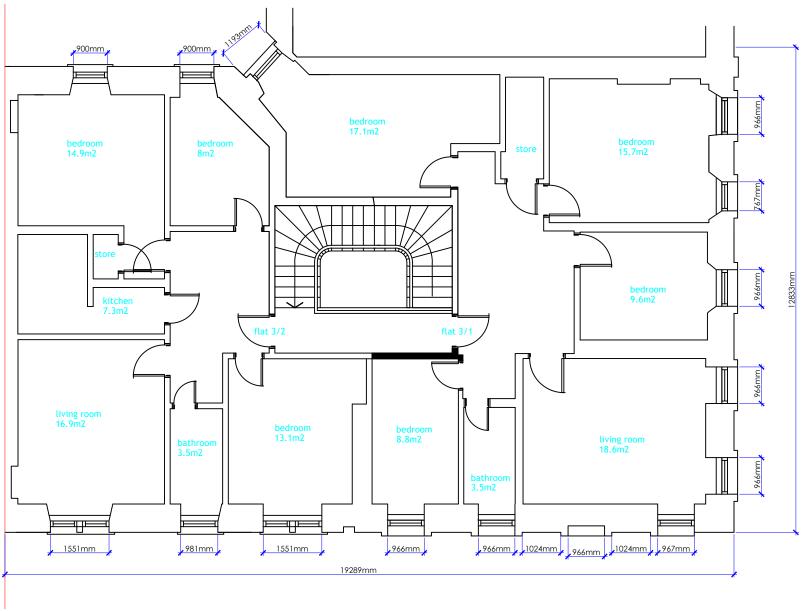

Third Floor Plan

## EXISTING 3rd FLOOR PLAN

| Date: 5/6/2023 | Scale:      | 1:100 | Drawn: SMC |
|----------------|-------------|-------|------------|
|                | Sheet size: | A3    | Checked:   |
| Drawing number |             |       |            |