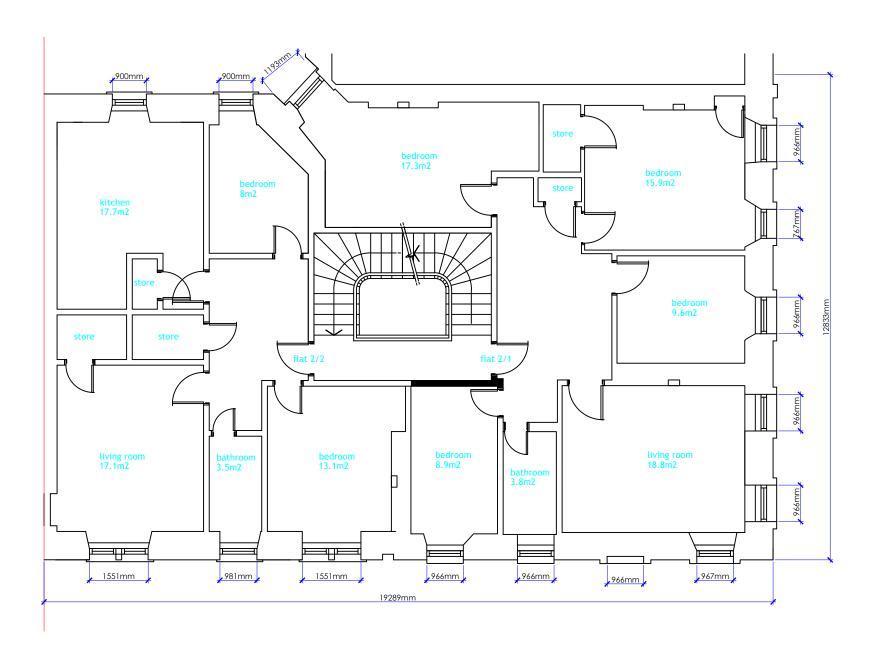

Second Floor Plan

SCALE BAR 1:100

## **EXISTING 2nd FLOOR PLAN**

| Date: 5/6/2023 | Scale: 1:     | :100 Drawn: | SMC |
|----------------|---------------|-------------|-----|
|                | Sheet size: A | .3 Checked: |     |
| Drawing number |               | -           |     |