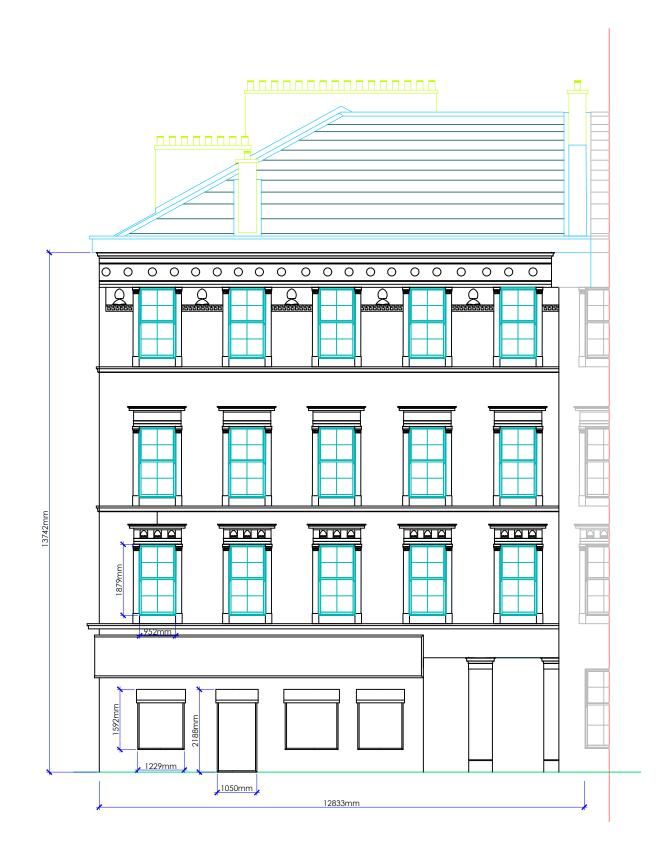

ALLISON STREET (Front Elevation)

### EXISTING FRONT ELEVATION

#### Allison Street

| Date:<br>5/6/2023 | Scale:      | 1:100 | Drawn: SMC |
|-------------------|-------------|-------|------------|
|                   |             |       |            |
|                   | Sheet size: | A3    | Checked:   |
| Drawing number    |             |       |            |