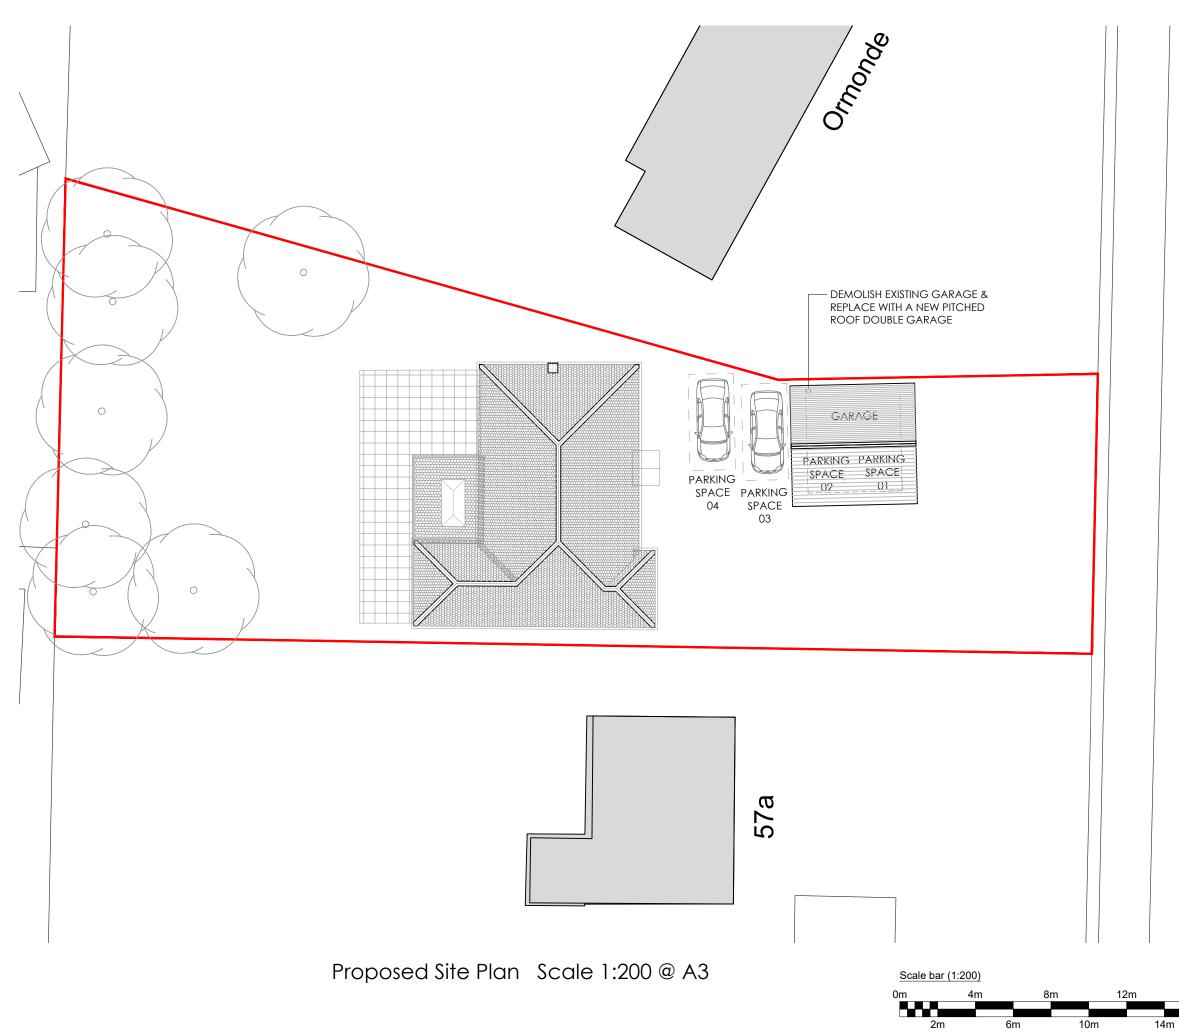

| Rev               | Date | Descriptio | on                                                    |                | Drn | Chk |
|-------------------|------|------------|-------------------------------------------------------|----------------|-----|-----|
| Revision History: |      |            |                                                       |                |     |     |
| Site Address:     |      |            | 57B, Elvetham Road,<br>Fleet<br>Hampshire<br>GU51 4QP |                |     |     |
| Project Name:     |      |            | Remodeling At 57B, Elvetham Road                      |                |     |     |
| Drawing Title:    |      | le:        | Proposed Site Block Plan                              |                |     |     |
| Client:           |      |            | Mr & Mrs Coffey                                       |                |     |     |
| Status: Pla       |      |            | nning - PL                                            | Rev            |     |     |
| Scale. 1-200 @ A3 |      |            | Project No.<br>171919                                 | Dwg No.PL- 101 |     | 01  |
| Date: 14.11.2023  |      |            | Drawn By. JH                                          | Chk. RW        | /   |     |