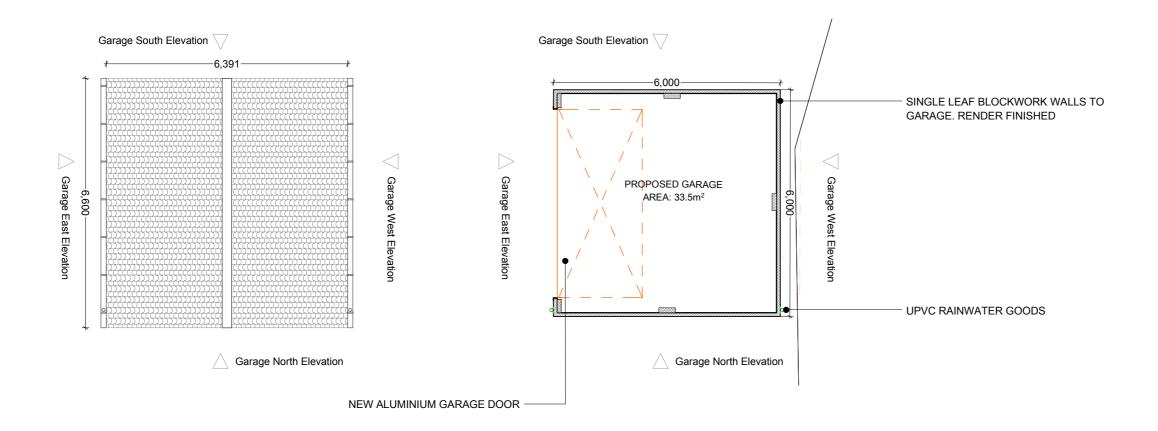

Revision Details:

Site address: 57b Elvetham Road, Fleet, Hampshire, GU51 4QP

Project name: Remodelling at 57b Elvetham Road

Drawing Title: Proposed Garage

Client: Mr & Ms Coffey

Project Status: Planning

Dwg No. 11 Scale: 1:100 @ A3 Project No. 1919