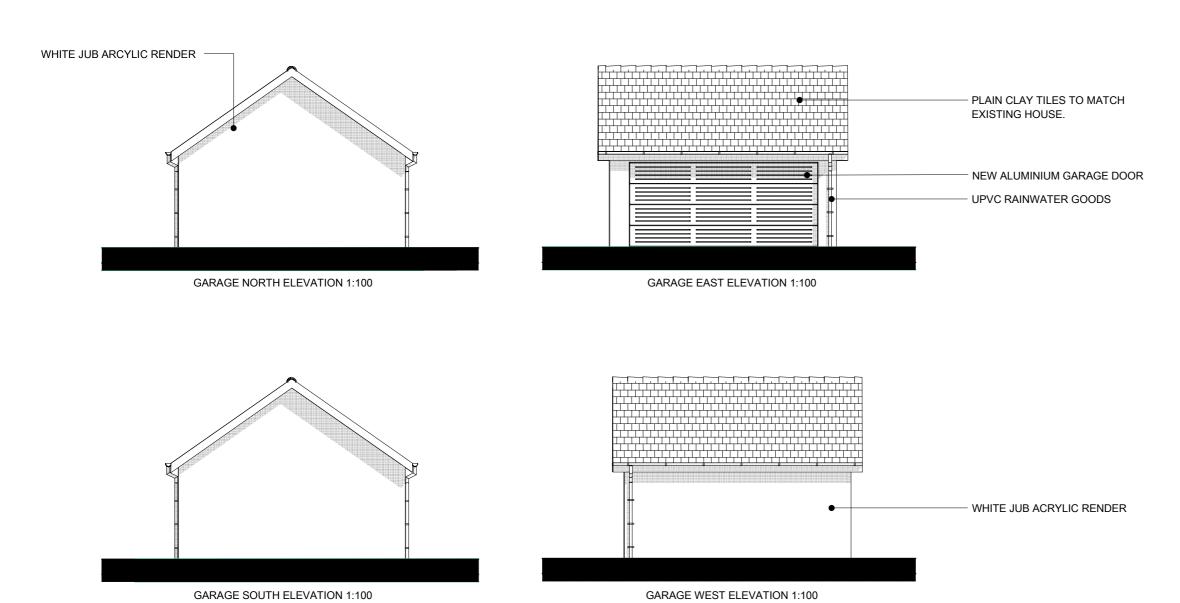

Revision Details:

Site address: 57b Elvetham Road, Fleet, Hampshire, GU51 4QP

Project name: Remodelling at 57b Elvetham Road

Drawing Title: Proposed Garage

Client: Mr & Ms Coffey

Project Status: Planning

Dwg No. 11 Scale: 1:100 @ A3 Project No. 1919