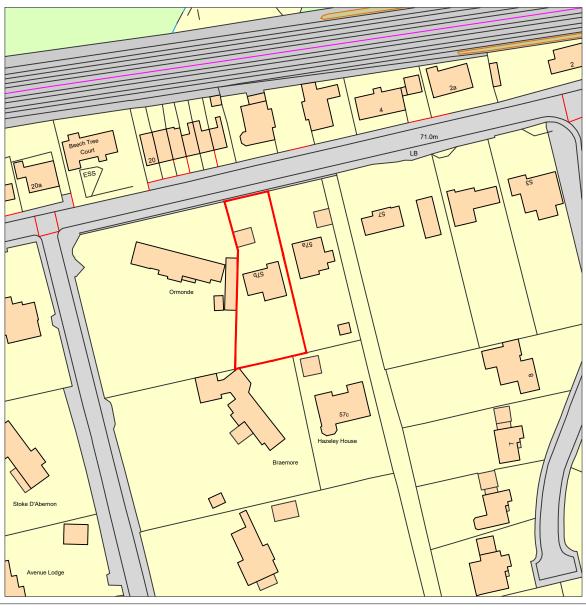

## Proposed Site Location Plan Scale 1:1250 @ A3

| Scale ba                          | ar (1:1250) |                            |                             |                      |                       |                                                                     |                                            |                       |                       |                  |
|-----------------------------------|-------------|----------------------------|-----------------------------|----------------------|-----------------------|---------------------------------------------------------------------|--------------------------------------------|-----------------------|-----------------------|------------------|
| 0m                                | 25m         | 37.5m                      | 62.5m                       | 75m                  | 100m                  | Site Address: 57B, Elvetham Road,<br>Fleet<br>Hampshire<br>GU51 4QP | Drawing Title: Proposed Site Location Plan | Status: Planning - PL |                       | Rev              |
| 12.5                              | -           |                            |                             | 87.5                 | ōm                    |                                                                     |                                            | Scale. 1:1250 @ A3    | Project No.<br>171919 | Dwg No. PL - 100 |
| MAKING PROPERTY WORK<br>shw.co.uk |             |                            |                             |                      |                       | Project Name: Remodeling At 57B, Elvetham Road                      | Client: Mr & Mrs Coffey                    | Date: 14.11.2023      | Drawn By. JH          | Chk. RW          |
| File Le ev7th M/Ch4/ Desig        |             | Light and Del Flaget (Call | (1) 02 Dec. (1 c) 0 C (1 D) | Device of Common Day | (Desire) (UNV Desired | Contract Devices 0/ 10 0000 dura                                    |                                            |                       | •                     | •                |

Ordnance Survey, (c) Crown Copyright 2023. All rights reserved. Licence number 100022432

## Notes:

Do not scale off of this drawing, except for planning purposes

All dimensions to be read in conjunction with other drawings in this series and all relevant consultants drawings and documentation where applicable.