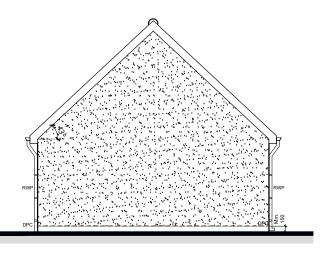

Garage South Elevation

Proposed North Elevation

Proposed South Elevation

| Scale. 1-100 @ A3 | Project No.<br>171919 | Dwg No. PL - 200 |
|-------------------|-----------------------|------------------|
| Date: 14.11.2023  | Drawn By. JH          | Chk. RW          |
|                   |                       |                  |
|                   |                       |                  |

existing house. Render to start at DPC level 150mm

110mm Ogee uPVC gutter

White uPVC

fascia board

level

min. above ground