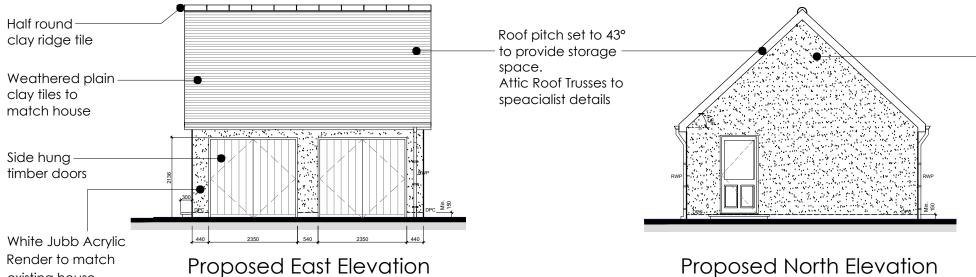

Proposed North Elevation

Proposed South Elevation

| Scale. 1-100 @ A3 | Project No.<br>171919 | Dwg No. PL - 200 |
|-------------------|-----------------------|------------------|
| Date: 14.11.2023  | Drawn By. JH          | Chk. RW          |
|                   |                       |                  |
|                   |                       |                  |