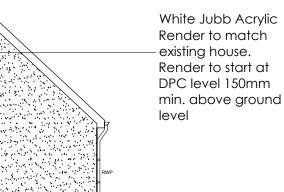

existing house. Render to start at DPC level 150mm

110mm Ogee uPVC gutter

White uPVC

fascia board

level

min. above ground