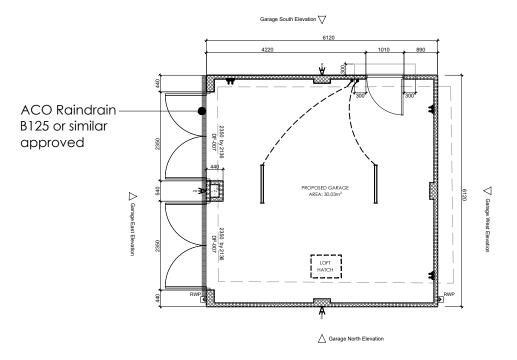

Garage South Elevation

## Proposed Garage Floor Plan Scale 1:100 @ A3

# Description Revision History:

Site Address: 57B, Elvetham Road,

Fleet

Hampshire GU51 4QP

Project Name: Remodeling At 57B, Elvetham Road

Proposed Garage Drawing Title:

Client: Mr & Mrs Coffey

| Status: Plan      | Status: Planning - PL |                  |
|-------------------|-----------------------|------------------|
| Scale. 1-100 @ A3 | Project No.<br>171919 | Dwg No. PL - 200 |
| Date: 14.11.2023  | Drawn By. JH          | Chk. RW          |