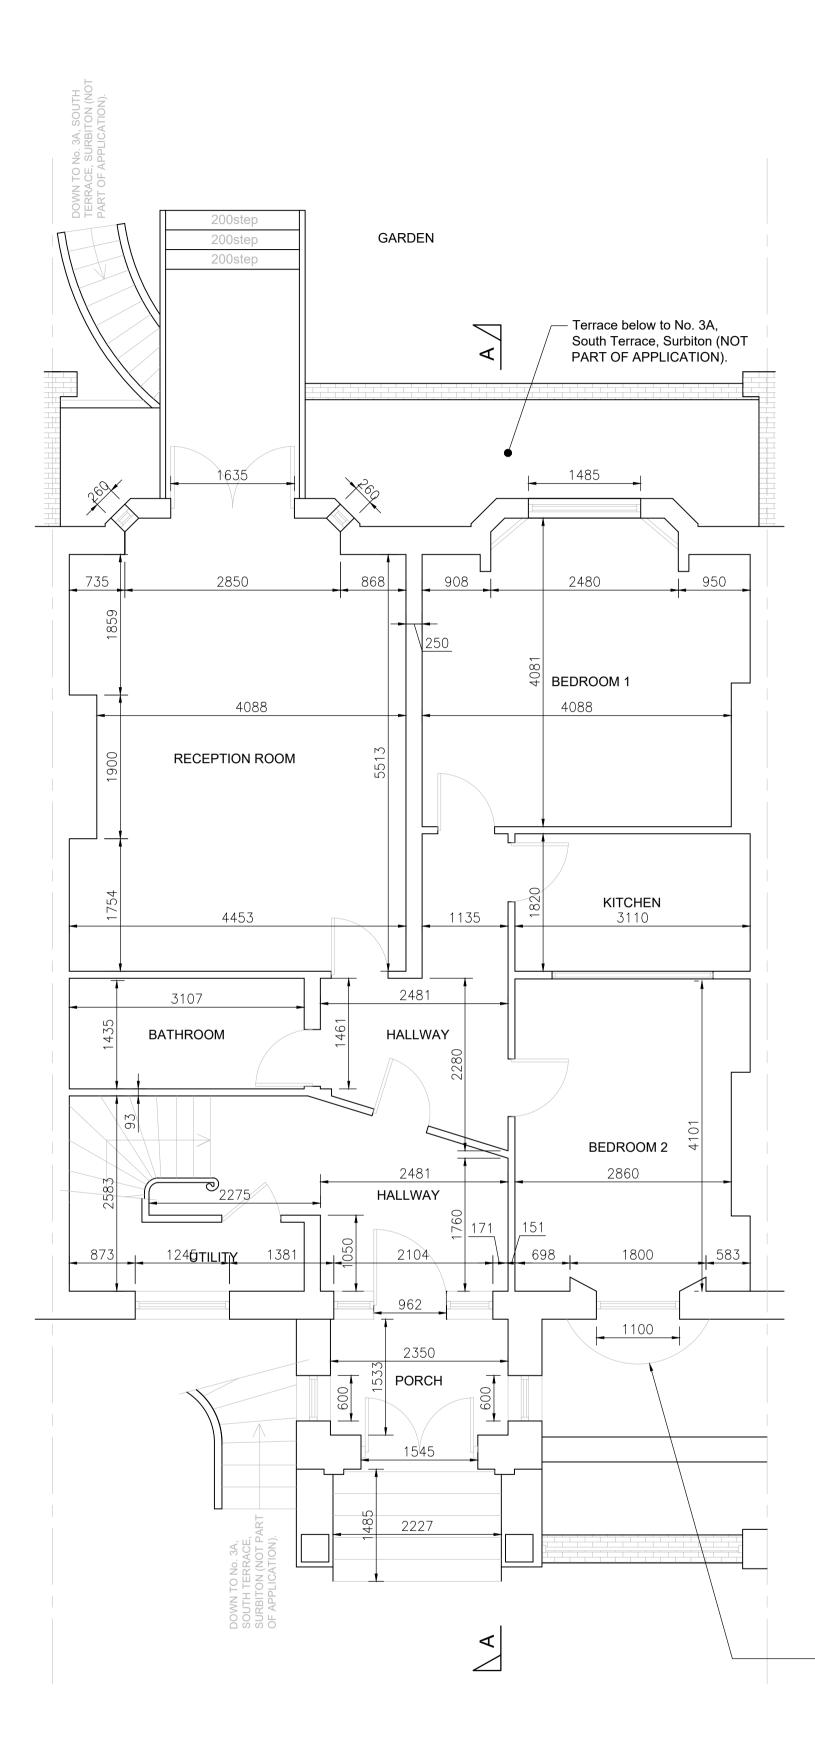

EXISTING GROUND FLOOR LAYOUT 1:50@A1

 Lightwell to No. 3A, South Terrace, Surbiton (NOT PART OF APPLICATION).

> EXISTING FIRST FLOOR LAYOUT 1:50@A1

| General Notes:   |                                                                                                                  |    |     |            |     |     |    |  |  |  |  |
|------------------|------------------------------------------------------------------------------------------------------------------|----|-----|------------|-----|-----|----|--|--|--|--|
| 1.               | Any discrepancies between the information given by the planner, and that provided by others, must be referred to |    |     |            |     |     |    |  |  |  |  |
|                  | the planner before the affected works proceed.                                                                   |    |     |            |     |     |    |  |  |  |  |
| 2.               | Construction Stage Only: Dimensions must not be scaled                                                           |    |     |            |     |     |    |  |  |  |  |
|                  | from the planner's drawings unless during the planning stage by the council.                                     |    |     |            |     |     |    |  |  |  |  |
| 3.               | All dimensions are in millimetres unless noted otherwise.                                                        |    |     |            |     |     |    |  |  |  |  |
| 4.               | Contractor to check ALL dimensions and report and                                                                |    |     |            |     |     |    |  |  |  |  |
|                  | discrepancies asap.                                                                                              |    |     |            |     |     |    |  |  |  |  |
| 5.               | 5                                                                                                                |    |     |            |     |     |    |  |  |  |  |
|                  | confirmation by site measurement before construction                                                             |    |     |            |     |     |    |  |  |  |  |
| 6.               | proceeds.<br>All works and materials used are to fully comply with ALL                                           |    |     |            |     |     |    |  |  |  |  |
| 0.               | standards required by the relevant trade associations,                                                           |    |     |            |     |     |    |  |  |  |  |
|                  | British Standard Codes of Practice, Manufacturer's                                                               |    |     |            |     |     |    |  |  |  |  |
| _                | Specifications (BBA Certification, etc).                                                                         |    |     |            |     |     |    |  |  |  |  |
| 7.               | Where applicable, all warranties/insurances should be                                                            |    |     |            |     |     |    |  |  |  |  |
| 8.               | provided to the end client.                                                                                      |    |     |            |     |     |    |  |  |  |  |
| 0.               | All works are to be carried out in full accordance with any<br>Structural Engineer's calculations, details and   |    |     |            |     |     |    |  |  |  |  |
|                  |                                                                                                                  | 0  |     | applicable |     |     |    |  |  |  |  |
|                  | 0.5m                                                                                                             |    |     |            |     |     |    |  |  |  |  |
|                  | 0.5m                                                                                                             |    |     | 1          | 1   |     |    |  |  |  |  |
|                  |                                                                                                                  |    |     |            |     |     |    |  |  |  |  |
| 0n               | n 1m                                                                                                             | 2m | า 3 | m 4        | m 5 | m 6 | Sm |  |  |  |  |
|                  |                                                                                                                  |    |     |            |     |     |    |  |  |  |  |
| Scale Bar (1:50) |                                                                                                                  |    |     |            |     |     |    |  |  |  |  |
|                  |                                                                                                                  | `  |     |            |     |     |    |  |  |  |  |
|                  |                                                                                                                  |    |     |            |     |     |    |  |  |  |  |