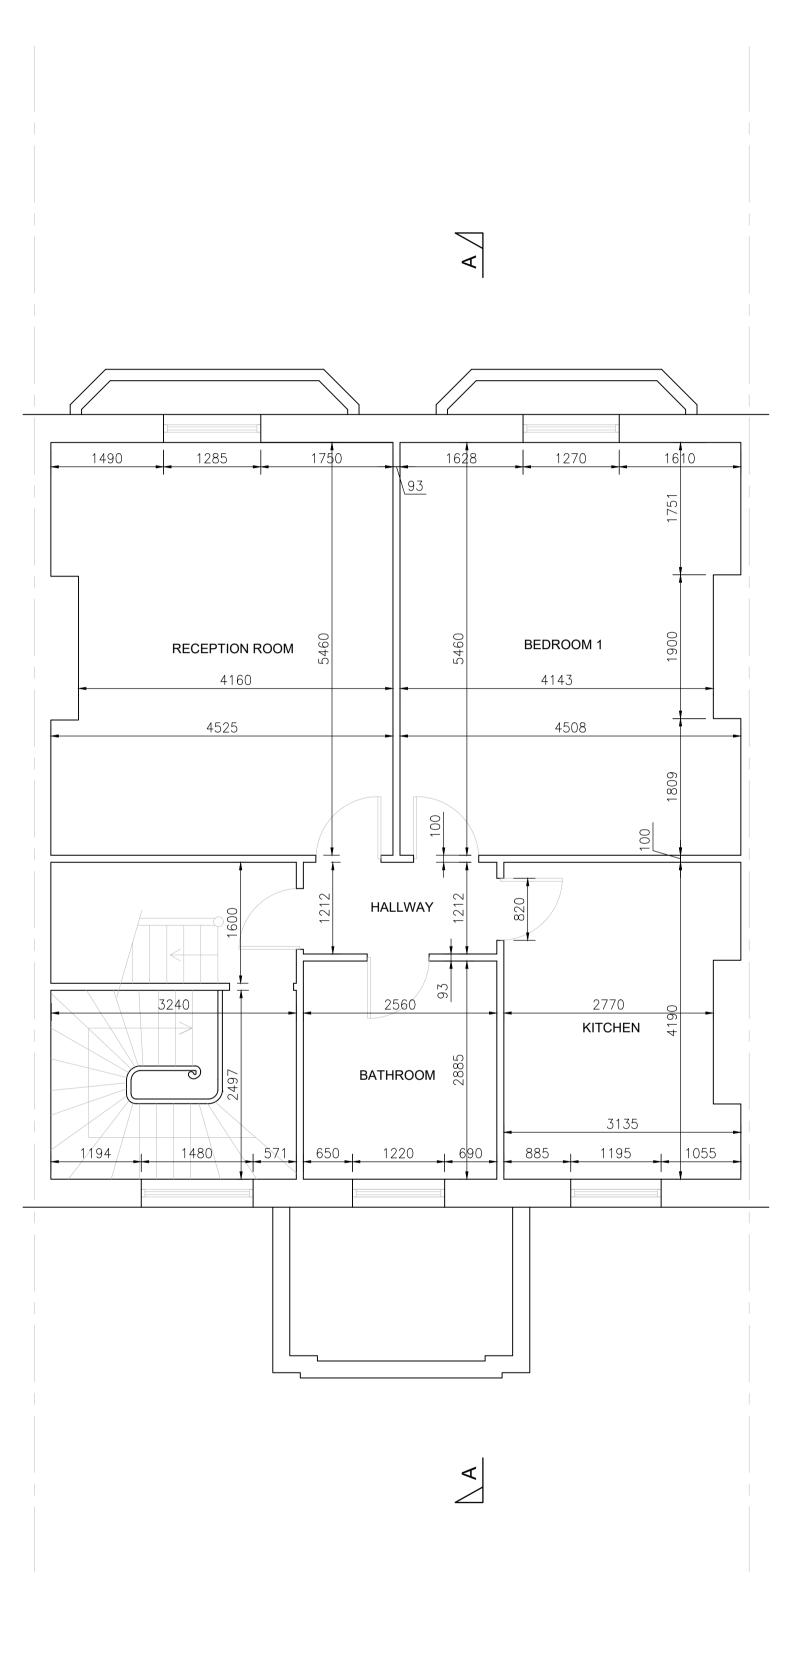

EXISTING GROUND FLOOR LAYOUT 1:50@A1

 Lightwell to No. 3A, South Terrace, Surbiton (NOT PART OF APPLICATION).

> EXISTING FIRST FLOOR LAYOUT 1:50@A1

| General Notes:   |                                                                                                                  |    |     |            |     |     |    |  |  |  |  |
|------------------|------------------------------------------------------------------------------------------------------------------|----|-----|------------|-----|-----|----|--|--|--|--|
| 1.               | Any discrepancies between the information given by the planner, and that provided by others, must be referred to |    |     |            |     |     |    |  |  |  |  |
|                  | the planner before the affected works proceed.                                                                   |    |     |            |     |     |    |  |  |  |  |
| 2.               | Construction Stage Only: Dimensions must not be scaled                                                           |    |     |            |     |     |    |  |  |  |  |
|                  | from the planner's drawings unless during the planning stage by the council.                                     |    |     |            |     |     |    |  |  |  |  |
| 3.               | All dimensions are in millimetres unless noted otherwise.                                                        |    |     |            |     |     |    |  |  |  |  |
| 4.               | Contractor to check ALL dimensions and report and                                                                |    |     |            |     |     |    |  |  |  |  |
|                  | discrepancies asap.                                                                                              |    |     |            |     |     |    |  |  |  |  |
| 5.               | 5                                                                                                                |    |     |            |     |     |    |  |  |  |  |
|                  | confirmation by site measurement before construction                                                             |    |     |            |     |     |    |  |  |  |  |
| 6.               | proceeds.<br>All works and materials used are to fully comply with ALL                                           |    |     |            |     |     |    |  |  |  |  |
| 0.               | standards required by the relevant trade associations,                                                           |    |     |            |     |     |    |  |  |  |  |
|                  | British Standard Codes of Practice, Manufacturer's                                                               |    |     |            |     |     |    |  |  |  |  |
| _                | Specifications (BBA Certification, etc).                                                                         |    |     |            |     |     |    |  |  |  |  |
| 7.               | Where applicable, all warranties/insurances should be                                                            |    |     |            |     |     |    |  |  |  |  |
| 8.               | provided to the end client.                                                                                      |    |     |            |     |     |    |  |  |  |  |
| 0.               | All works are to be carried out in full accordance with any<br>Structural Engineer's calculations, details and   |    |     |            |     |     |    |  |  |  |  |
|                  |                                                                                                                  | 0  |     | applicable |     |     |    |  |  |  |  |
|                  | 0.5m                                                                                                             |    |     |            |     |     |    |  |  |  |  |
|                  | 0.5m                                                                                                             |    |     | 1          | 1   |     |    |  |  |  |  |
|                  |                                                                                                                  |    |     |            |     |     |    |  |  |  |  |
| 0n               | n 1m                                                                                                             | 2m | า 3 | m 4        | m 5 | m 6 | Sm |  |  |  |  |
|                  |                                                                                                                  |    |     |            |     |     |    |  |  |  |  |
| Scale Bar (1:50) |                                                                                                                  |    |     |            |     |     |    |  |  |  |  |
|                  |                                                                                                                  | `  |     |            |     |     |    |  |  |  |  |
|                  |                                                                                                                  |    |     |            |     |     |    |  |  |  |  |