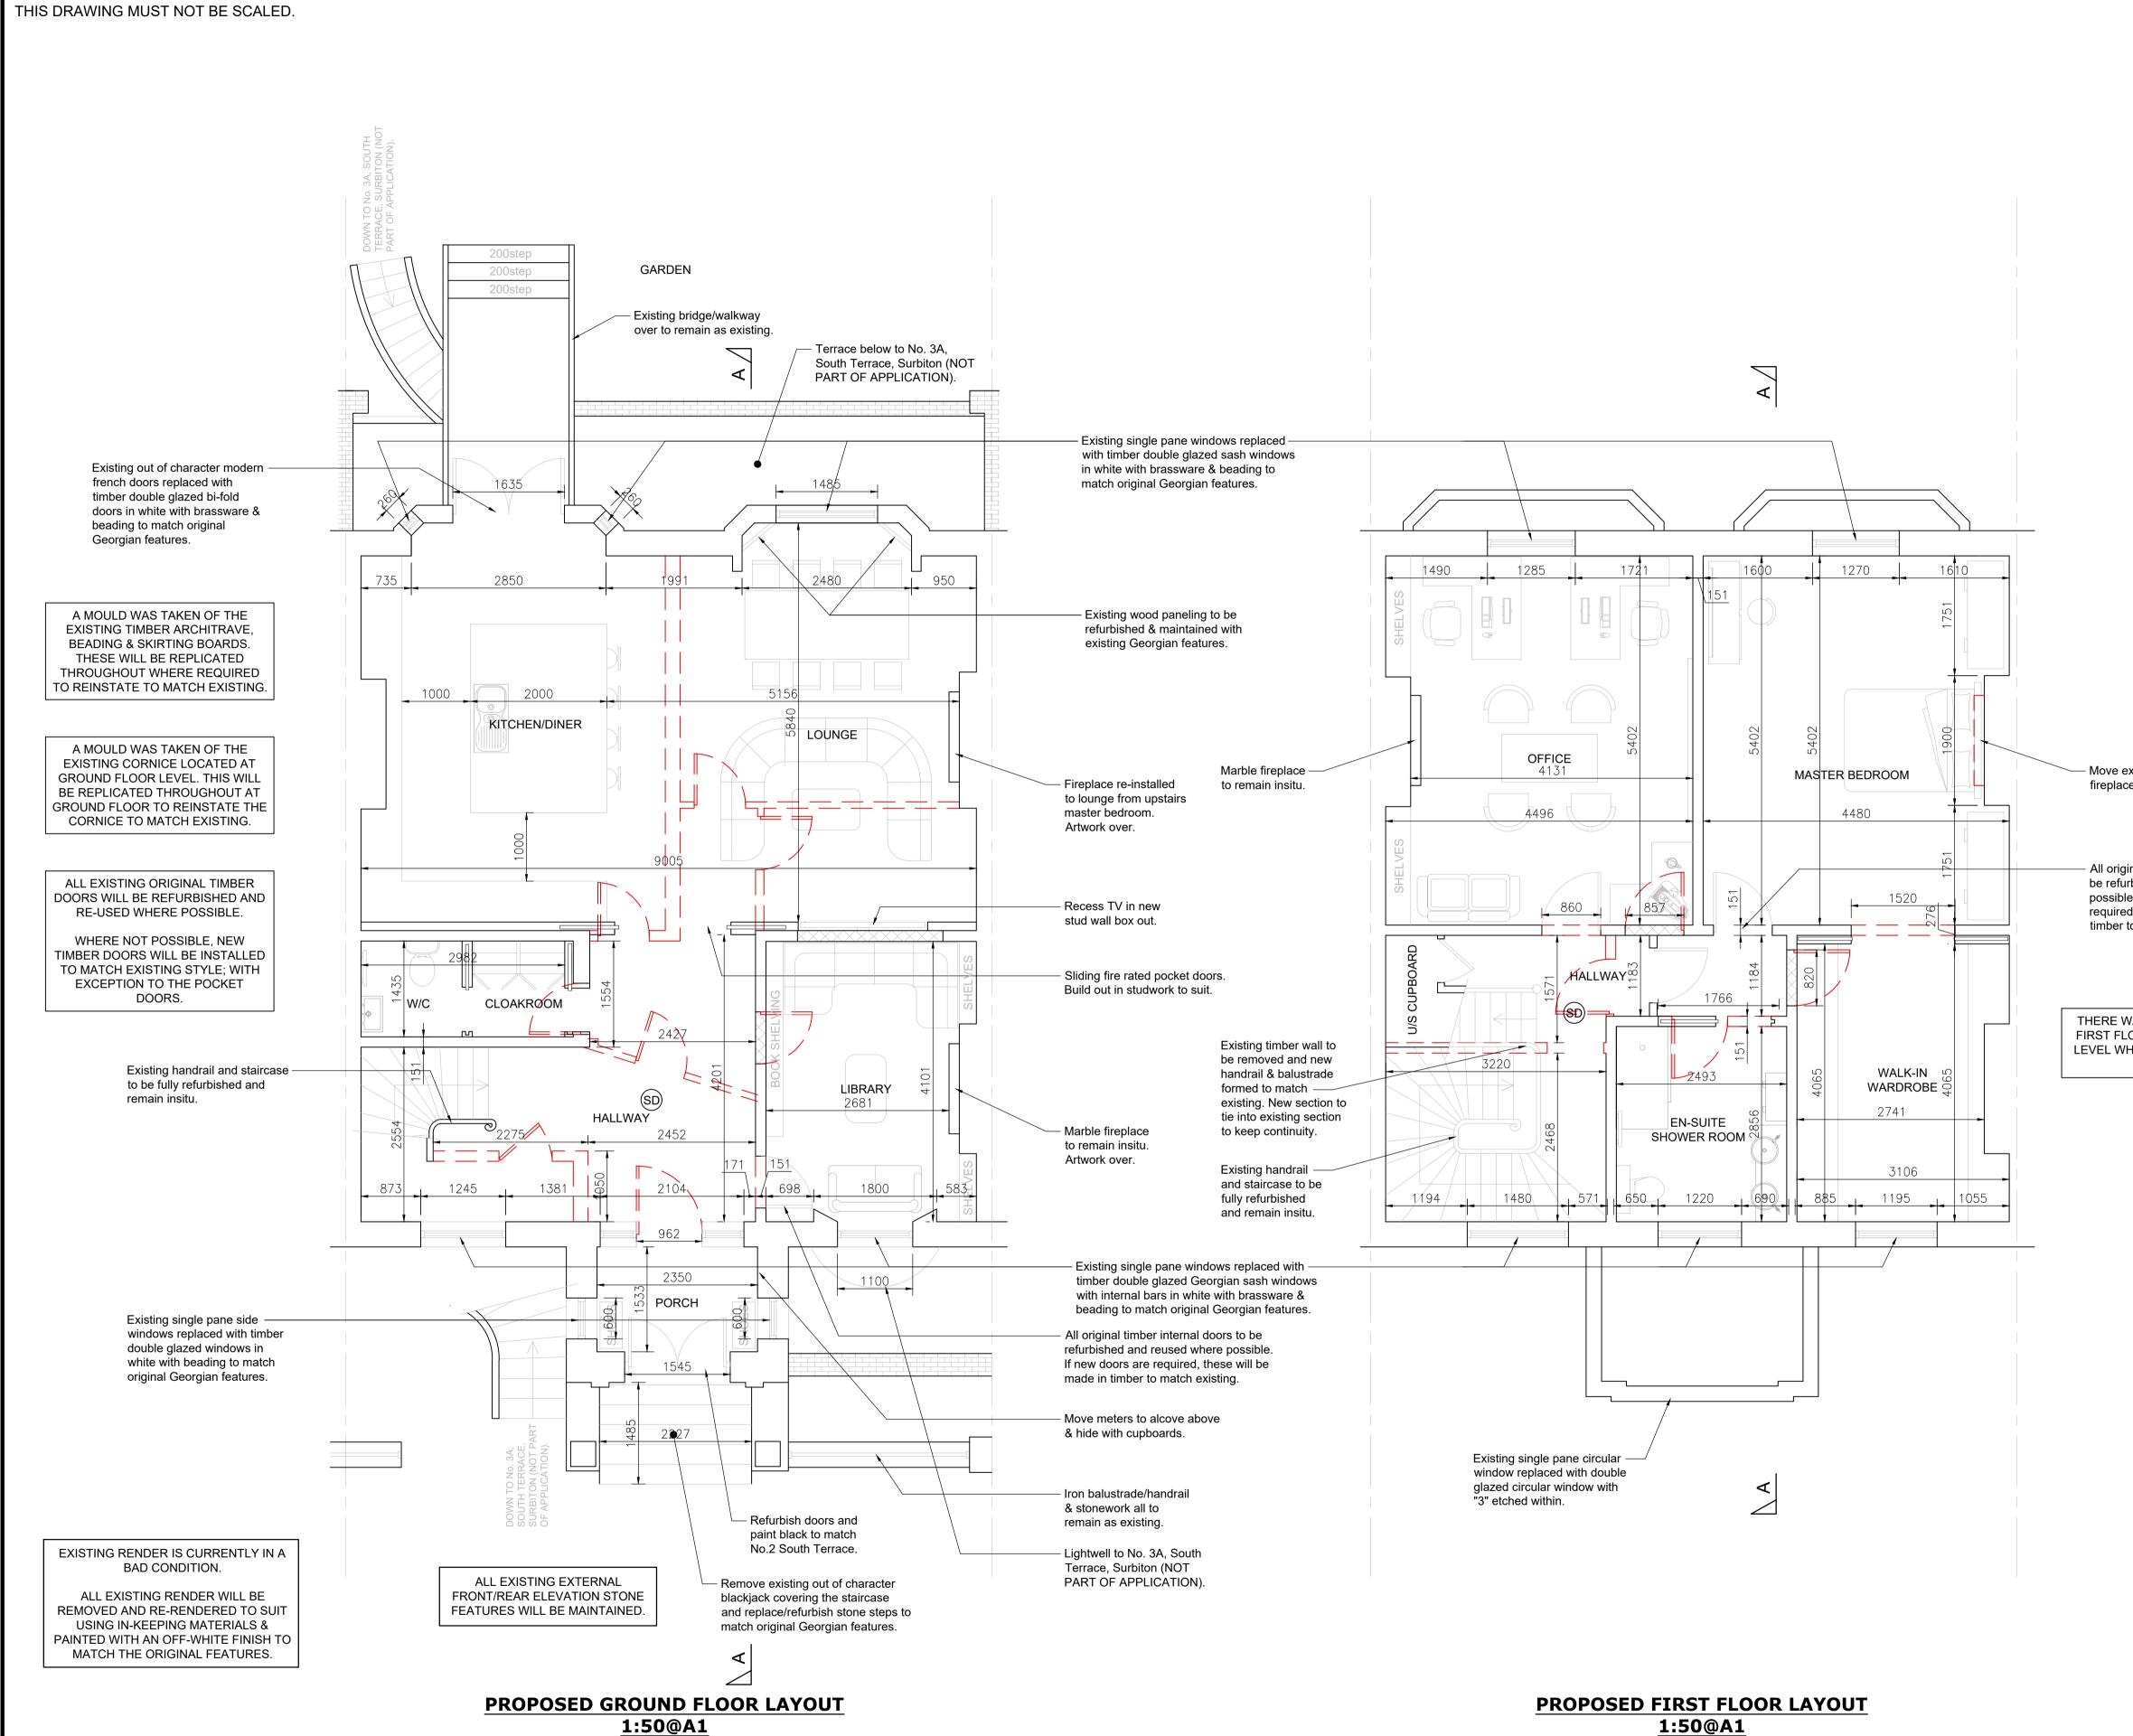

- Move existing marble fireplace down into lounge.

All original timber internal doors to be refurbished and reused where possible. If new doors are required, these will be made in timber to match existing.

THERE WAS NO CORNICE TO THE FIRST FLOOR OR SECOND FLOOR LEVEL WHEN THE PROPERTY WAS PURCHASED.

| P2                                                 | A                                                                                                                               | 22.11.23    | DIMENSIC<br>REQUESTE | BP               | AES |                       |     |  |  |  |  |  |  |
|----------------------------------------------------|---------------------------------------------------------------------------------------------------------------------------------|-------------|----------------------|------------------|-----|-----------------------|-----|--|--|--|--|--|--|
| P1                                                 | A                                                                                                                               | 15.11.23    | ISSUED FO            | BP               | AES |                       |     |  |  |  |  |  |  |
| REV                                                | STATUS                                                                                                                          | DATE        | DESCRIPTION          | 1                |     | BY                    | СНК |  |  |  |  |  |  |
| MORGAN<br>ARCHITECTURAL SERVICES                   |                                                                                                                                 |             |                      |                  |     |                       |     |  |  |  |  |  |  |
| LONDON . ESSEX . SURREY . SUFFOLK . KENT           |                                                                                                                                 |             |                      |                  |     |                       |     |  |  |  |  |  |  |
| ARCHITECTURAL SERVICES                             |                                                                                                                                 |             |                      |                  |     |                       |     |  |  |  |  |  |  |
|                                                    | Colchester Office01206 259 360 / 07708 4London Office0204 534 5593 / 07738 4Email:office@morganeng.co.ukWeb:www.morganeng.co.uk |             |                      |                  |     |                       |     |  |  |  |  |  |  |
| Client:<br>CLAREMONT DESIGN BUILD                  |                                                                                                                                 |             |                      |                  |     |                       |     |  |  |  |  |  |  |
| Project:<br>3 SOUTH TERRACE,<br>SURBITON           |                                                                                                                                 |             |                      |                  |     |                       |     |  |  |  |  |  |  |
| Drawing Title:<br>PROPOSED LAYOUTS<br>SHEET 1 OF 2 |                                                                                                                                 |             |                      |                  |     |                       |     |  |  |  |  |  |  |
| Drav<br>BP                                         | wn by:                                                                                                                          | Chec<br>AES | ked by:              | Date:<br>NOV 202 | _   | cale at A1:<br>S SHOW | /N  |  |  |  |  |  |  |
| Issue Status:<br>FOR APPROVAL                      |                                                                                                                                 |             |                      |                  |     |                       |     |  |  |  |  |  |  |
| Ref:<br>2310-18-A-06                               |                                                                                                                                 |             |                      |                  |     |                       | 2   |  |  |  |  |  |  |