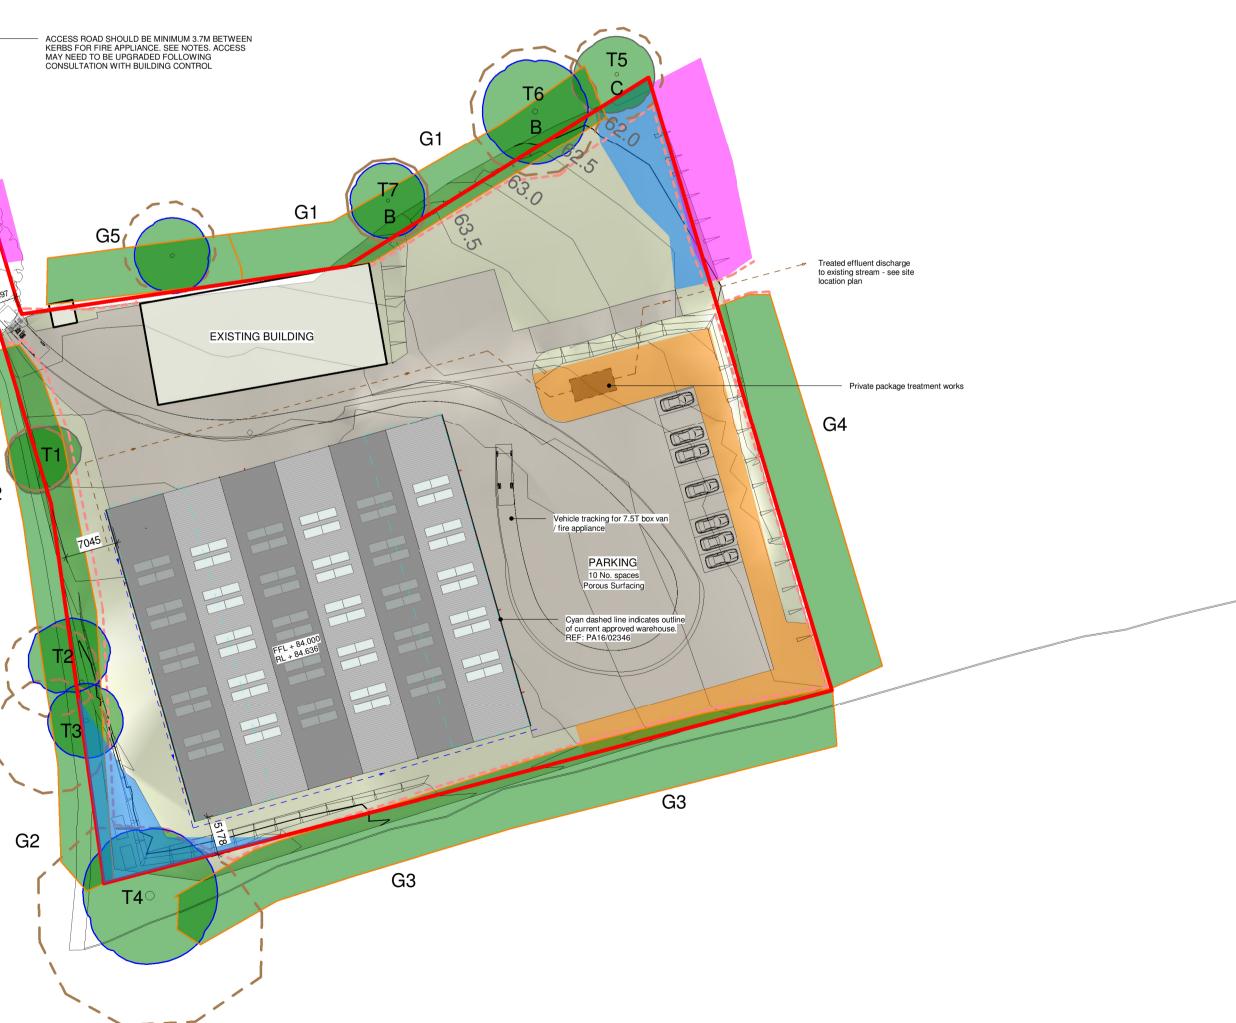

### Key: To be read in conjunction with Arboricultural and Net Gain report

| <br>Site boundary                                                                                                                                    |
|------------------------------------------------------------------------------------------------------------------------------------------------------|
| <br>Tree protection fencing                                                                                                                          |
| <br>Category B trees                                                                                                                                 |
| <br>Category C trees                                                                                                                                 |
| Grassland - other natural grassland<br>(species-rich wildflower grassland on bank)<br>Newly planted species rich hedge associated with bank or ditch |
| Heathland and scrub - mixed scrub                                                                                                                    |

#### Bat box information

Bat boxes to be mounted onto the existing building or large trees on the cormish hedgebank at the southwest perimeter.

### Bird box information

Pre-fabricated bird boxes to be mounted onto the large tress at the site perimeters or incorporating them into the existing building.

G2

### Drawing title

Block Plan and Site Location Plan