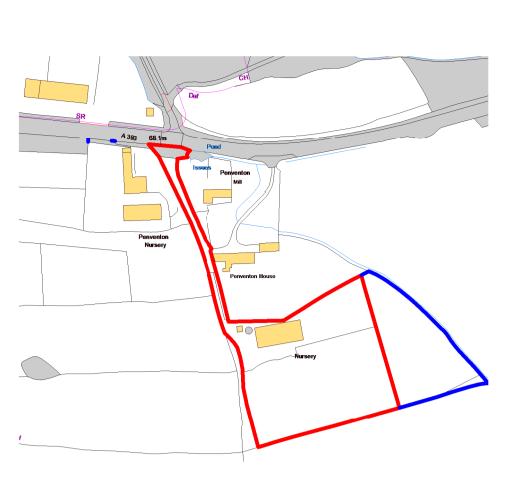

|
| <br>Category C trees                                                                                                                                 |
| Grassland - other natural grassland<br>(species-rich wildflower grassland on bank)<br>Newly planted species rich hedge associated with bank or ditch |
| Heathland and scrub - mixed scrub                                                                                                                    |

#### Bat box information

Bat boxes to be mounted onto the existing building or large trees on the cormish hedgebank at the southwest perimeter.

### Bird box information

Pre-fabricated bird boxes to be mounted onto the large tress at the site perimeters or incorporating them into the existing building.

G2











# TREWIN DESIGN ARCHITECTS

1 Stanhope Square Holsworthy Devon EX22 6DR - 01409253013 www.trewin-design.co.uk - create@trewin-design.co.uk

This drawing has been prepared solely for the purposes of the stage indicated on the drawing. As such this drawing may not include sufficient detail for any stage beyond that indicated. This drawing forms part of an information pack relating to the indicated stage and should be read in conjunction with all other drawings, reports specifications and schedules, including those from other Consultants. Contractors must check all dimension on site before fabrication. As built drawings are not based on surveyed information unless stated otherwise. Only figured dimensions are to be worked from. All discrepancies to be reported to Trewin Design Architect