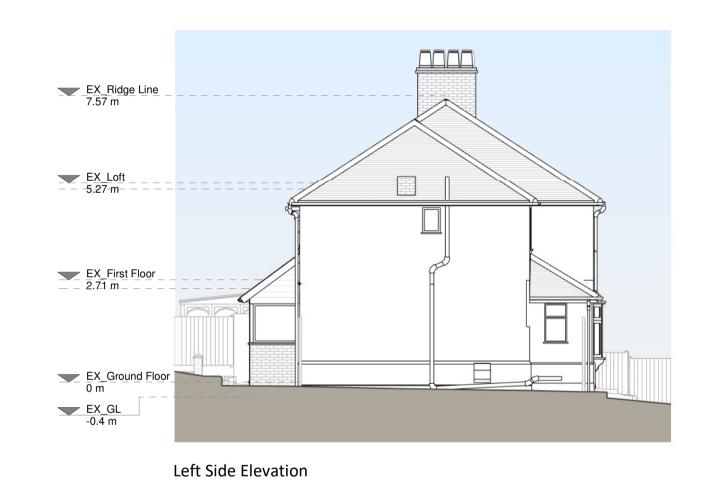

Right Side Elevation

1 0 1 2 3 4 5
SCALE 1:100 m

Existing Materials:

Brickwork / Walls - Pebbledash and red brick walls

Pitched roof - Concrete tiles

Flat roof - N/A

Windows - White uPVC frame windows

Doors - Black uPVC frame door (front elevation) and timber painted glazed door (rear elevation)

Existing walls

Existing furniture

--- Boundary line
--- Level line

RWP's / Gutter's / Fascia's - Black cast iron/uPVC downpipes and uPVC gutterings

N

| Rev | Notes          | Date       |
|-----|----------------|------------|
|     | Planning Issue | 05/12/2023 |
|     |                |            |
|     |                |            |
|     |                |            |
|     |                |            |
|     |                |            |
|     |                |            |
|     |                |            |