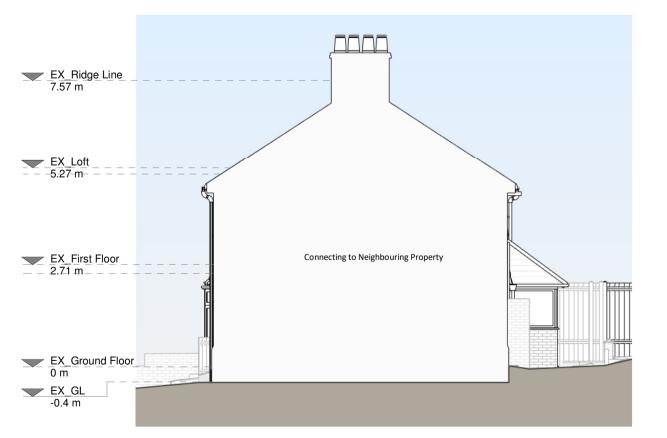

Right Side Elevation

1 0 1 2 3 4 5
SCALE 1:100 m

Existing Materials:

Brickwork / Walls - Pebbledash and red brick walls

Pitched roof - Concrete tiles

Flat roof - N/A

Windows - White uPVC frame windows

Doors - Black uPVC frame door (front elevation) and timber painted glazed door (rear elevation)

Existing walls

Existing furniture

--- Boundary line
--- Level line

RWP's / Gutter's / Fascia's - Black cast iron/uPVC downpipes and uPVC gutterings

N

| Rev | Notes          | Date       |
|-----|----------------|------------|
|     | Planning Issue | 05/12/2023 |
|     |                |            |
|     |                |            |
|     |                |            |
|     |                |            |
|     |                |            |
|     |                |            |
|     |                |            |