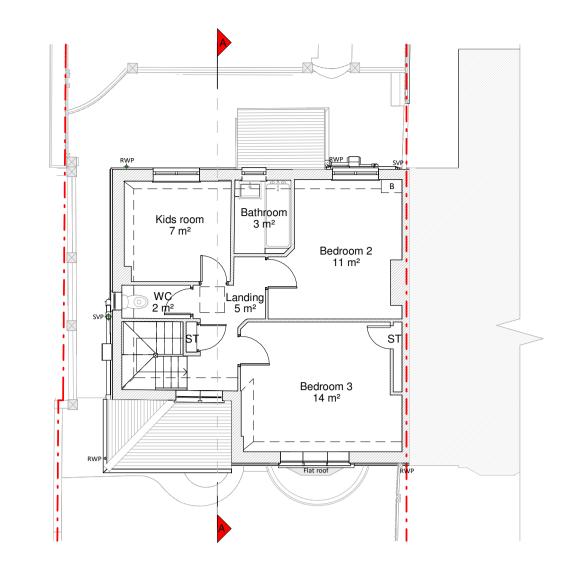

First Floor Plan

Roof Plan

EX Ridge Line
7.57 m

EX Loft
5.27 m

EX First Floor
2.71 m

EX Ground Floor
0 m

EX GL
-0.4 m

Rear Elevation

Proposed Two storey rear extension, floor plan redesign and all associated works at 58 River View

Usman Malik

Drawing Title
Existing Drawings

Planning Drawings

| Drawn | AR | Date | Checked | KA | Drawing No. | B159229-01-1100 | A | Drawing No. | A | Drawing No. | A | Checked | Checked