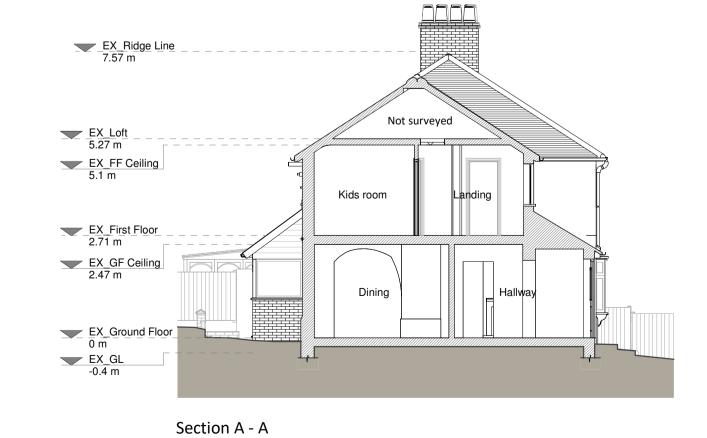

First Floor Plan

Roof Plan

EX Ridge Line
7.57 m

EX Loft
5.27 m

EX First Floor
2.71 m

EX Ground Floor
0 m

EX GL
-0.4 m

Rear Elevation