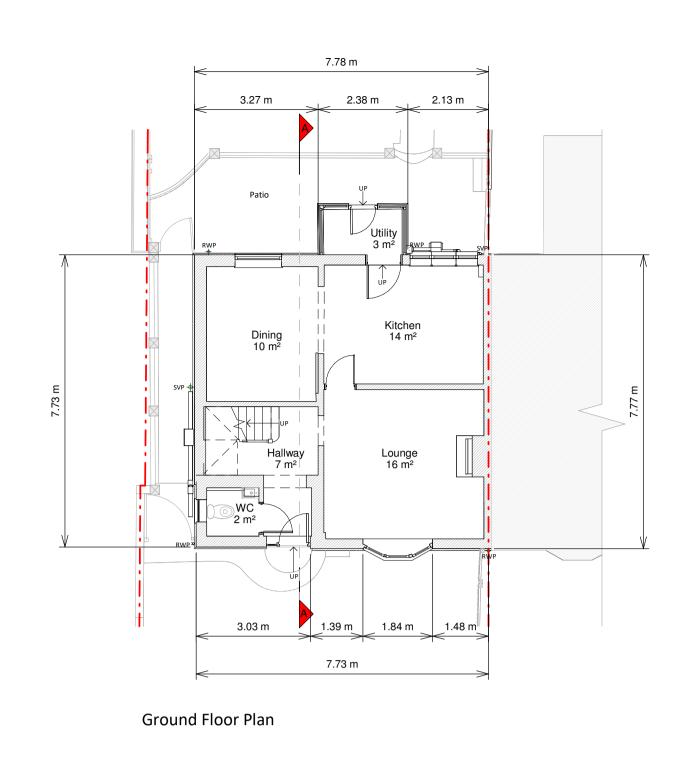

Proposed Two storey rear extension, floor plan redesign and all associated works at 58 River View

Usman Malik

Drawing Title
Existing Drawings

Planning Drawings

| Drawn | AR | Date | Checked | KA | Drawing No. | B159229-01-1100 | A | Drawing No. | A | Drawing No. | A | Checked | Checked