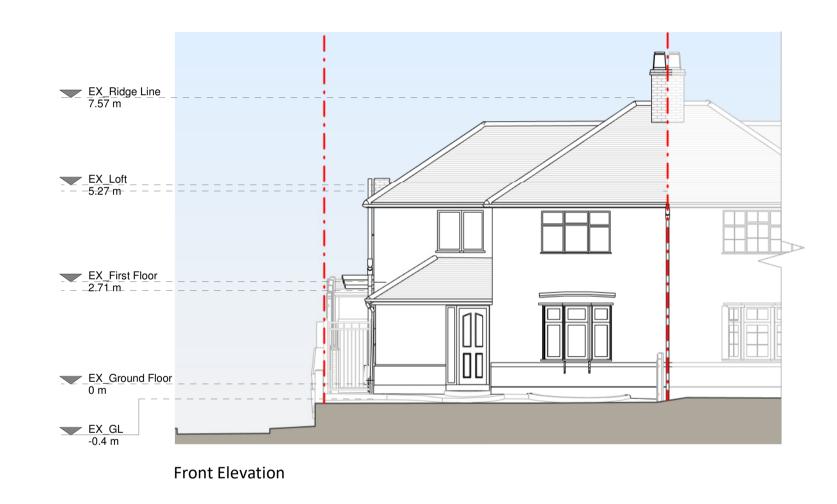

First Floor Plan

Roof Plan

EX Ridge Line
7.57 m

EX Loft
5.27 m

EX First Floor
2.71 m

EX Ground Floor
0 m

EX GL
-0.4 m

Rear Elevation

Right Side Elevation

1 0 1 2 3 4 5
SCALE 1:100 m

Existing Materials:

Brickwork / Walls - Pebbledash and red brick walls

Pitched roof - Concrete tiles

Flat roof - N/A

Windows - White uPVC frame windows

Doors - Black uPVC frame door (front elevation) and timber painted glazed door (rear elevation)

Existing walls

Existing furniture

--- Boundary line
--- Level line

RWP's / Gutter's / Fascia's - Black cast iron/uPVC downpipes and uPVC gutterings

N

| Rev | Notes          | Date       |
|-----|----------------|------------|
|     | Planning Issue | 05/12/2023 |
|     |                |            |
|     |                |            |
|     |                |            |
|     |                |            |
|     |                |            |
|     |                |            |
|     |                |            |

Proposed Two storey rear extension, floor plan redesign and all associated works at 58 River View

Usman Malik

Drawing Title
Existing Drawings

Planning Drawings

| Drawn | AR | Date | Checked | KA | Drawing No. | B159229-01-1100 | A | Drawing No. | A | Drawing No. | A | Checked | Checked