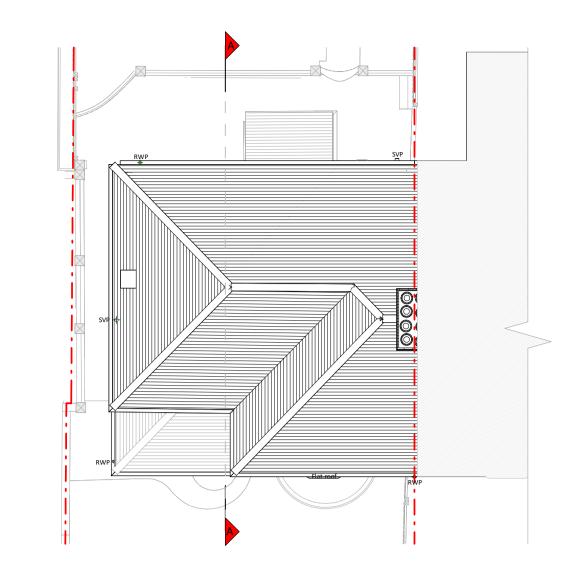

First Floor Plan

Roof Plan

EX Ridge Line
7.57 m

EX Loft
5.27 m

EX First Floor
2.71 m

EX Ground Floor
0 m

EX GL
-0.4 m

Rear Elevation

Proposed Two storey rear extension, floor plan redesign and all associated works at 58 River View

Usman Malik

Drawing Title
Existing Drawings

Planning Drawings

| Drawn | AR | Date | Checked | KA | Drawing No. | B159229-01-1100 | A | Drawing No. | A | Drawing No. | A | Checked | Checked