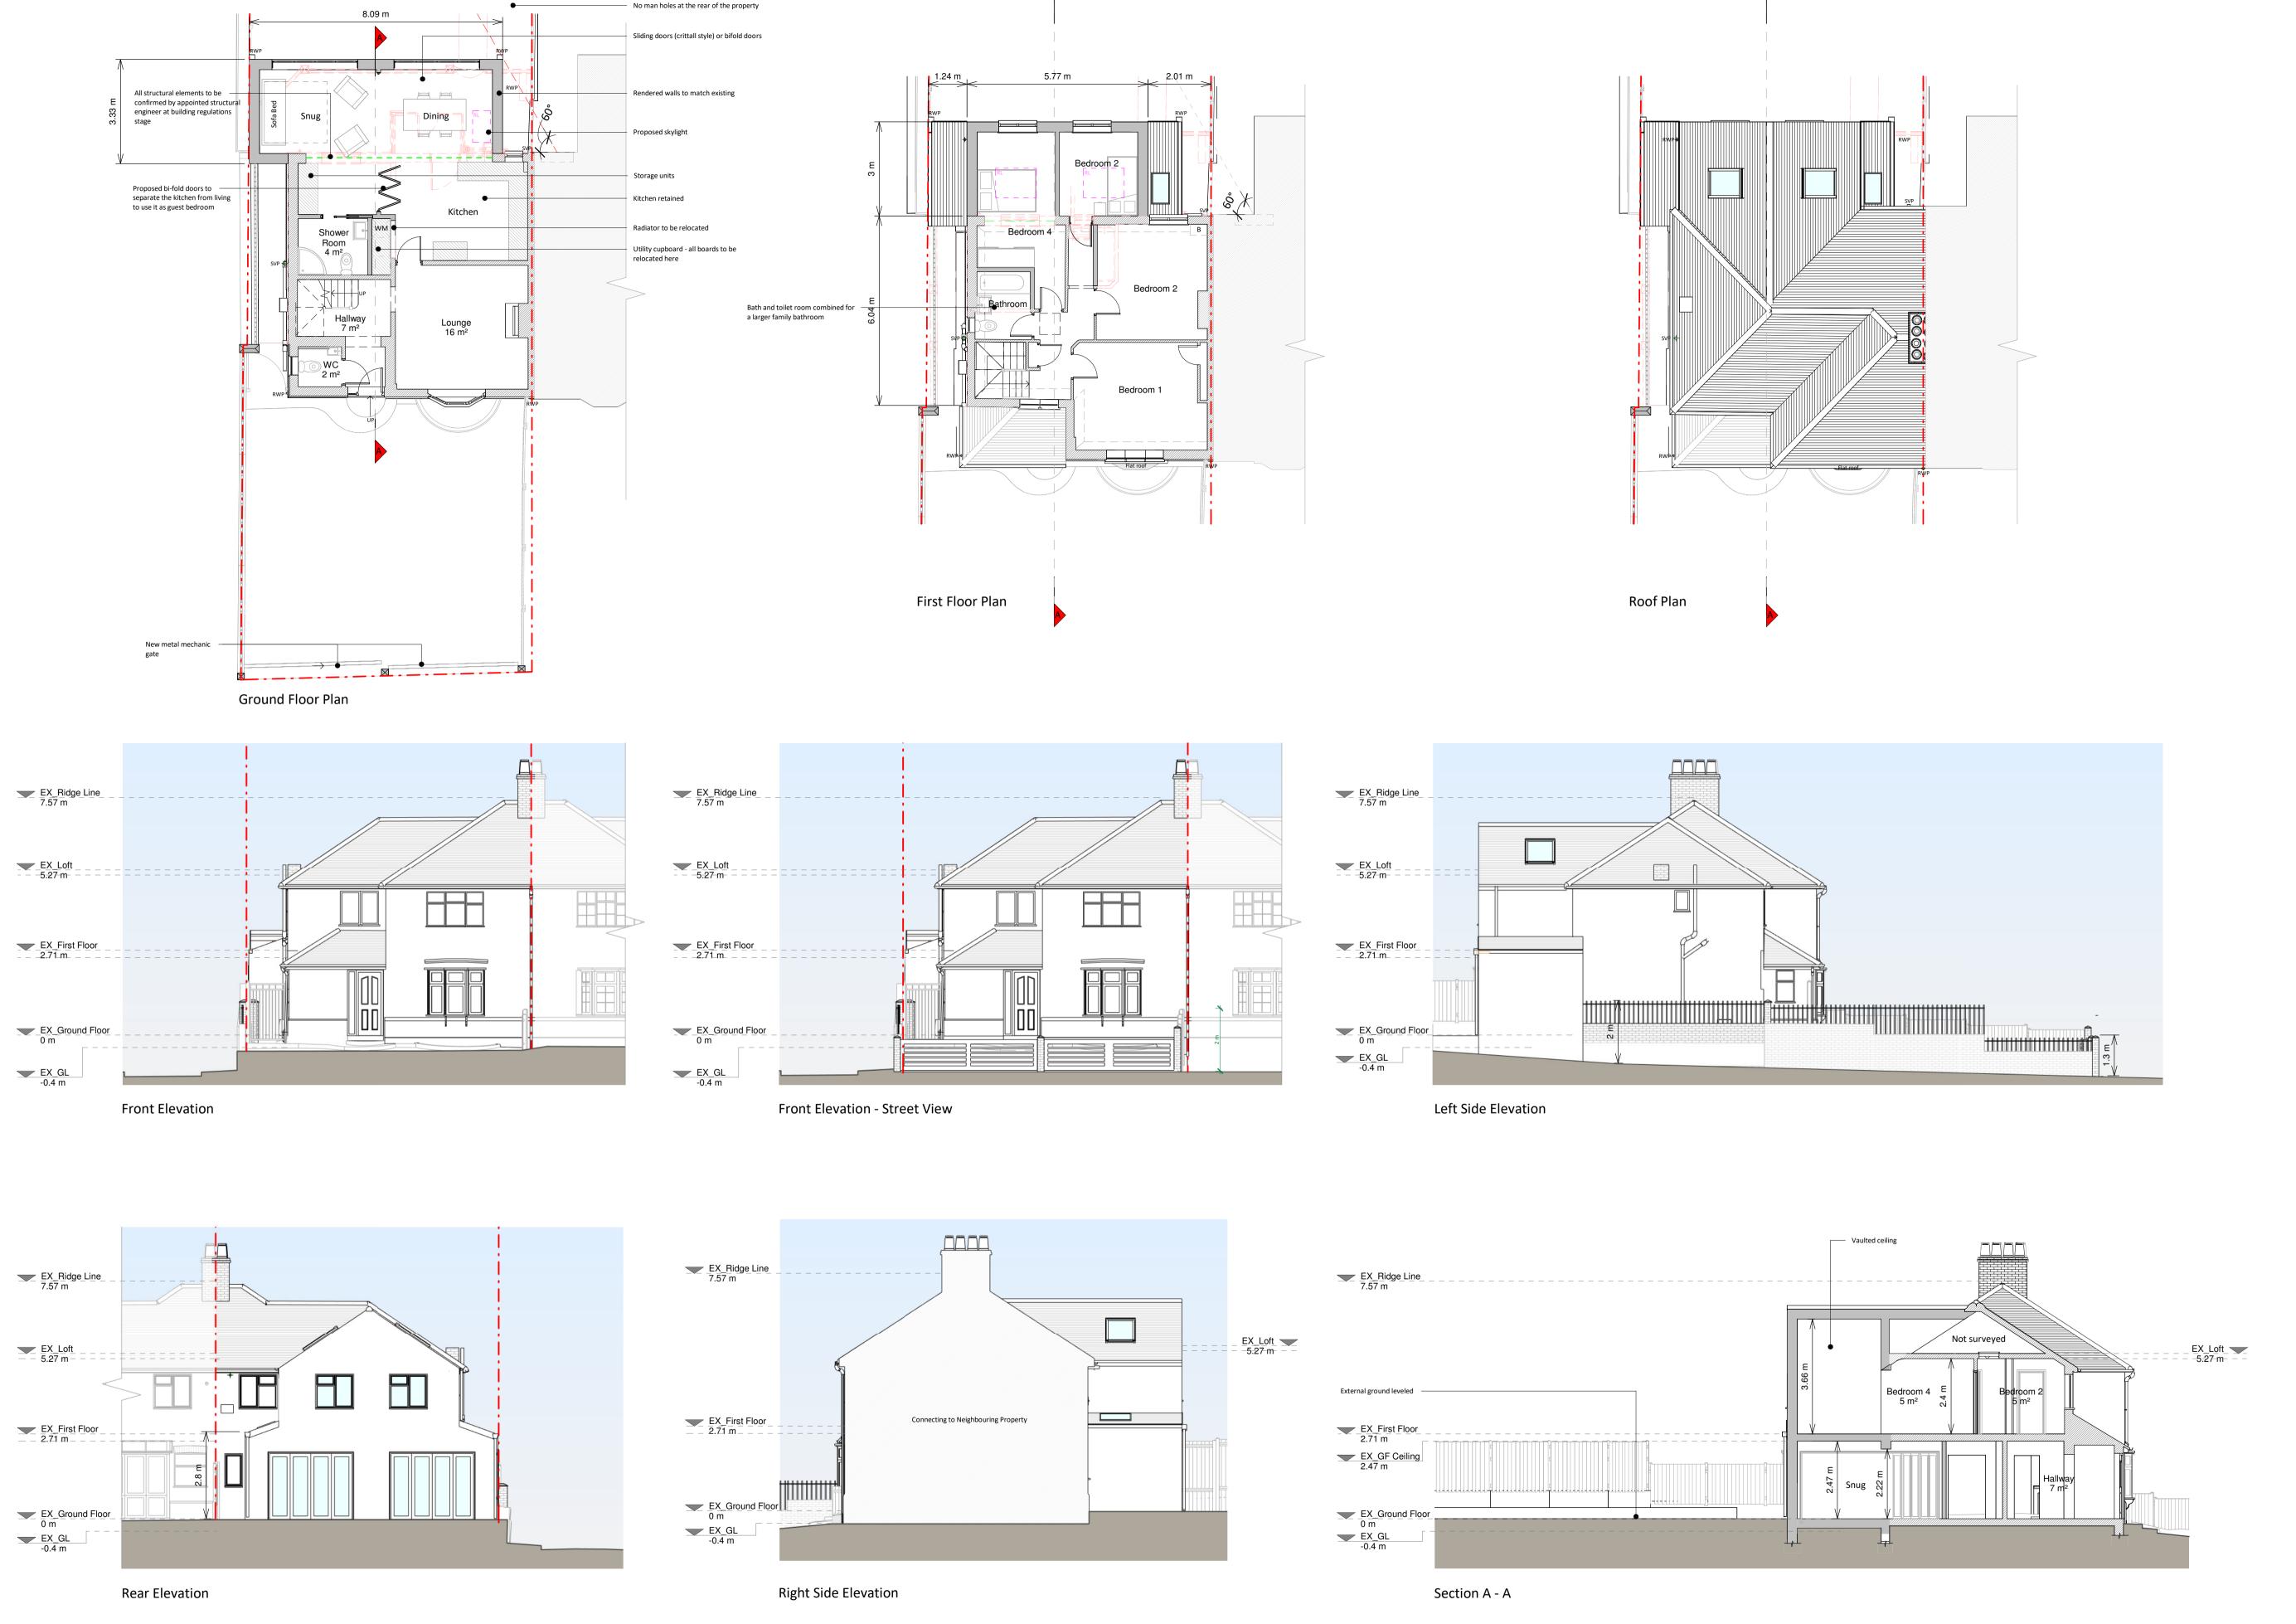

Proposed Materials:

Brickwork / Walls - White rendered facade
Pitched roof - Slate/concrete tiles
Windows - uPVC/Aluminum windows

KEY

RWP's / Gutter's / Fascia's -Black uPVC downpipes and uPVC gutterings

N

Revision

Rev Notes Date

A Planning Issue 05/12/202

RESI® Grow your home

Proposed two storey rear extension, new fence, floor plan redesign and all associated works at 58 River View

Drawing Status
Planning Drawings

Usman Malik

Drawing Title

SCALE 1:100

Proposed Drawigs