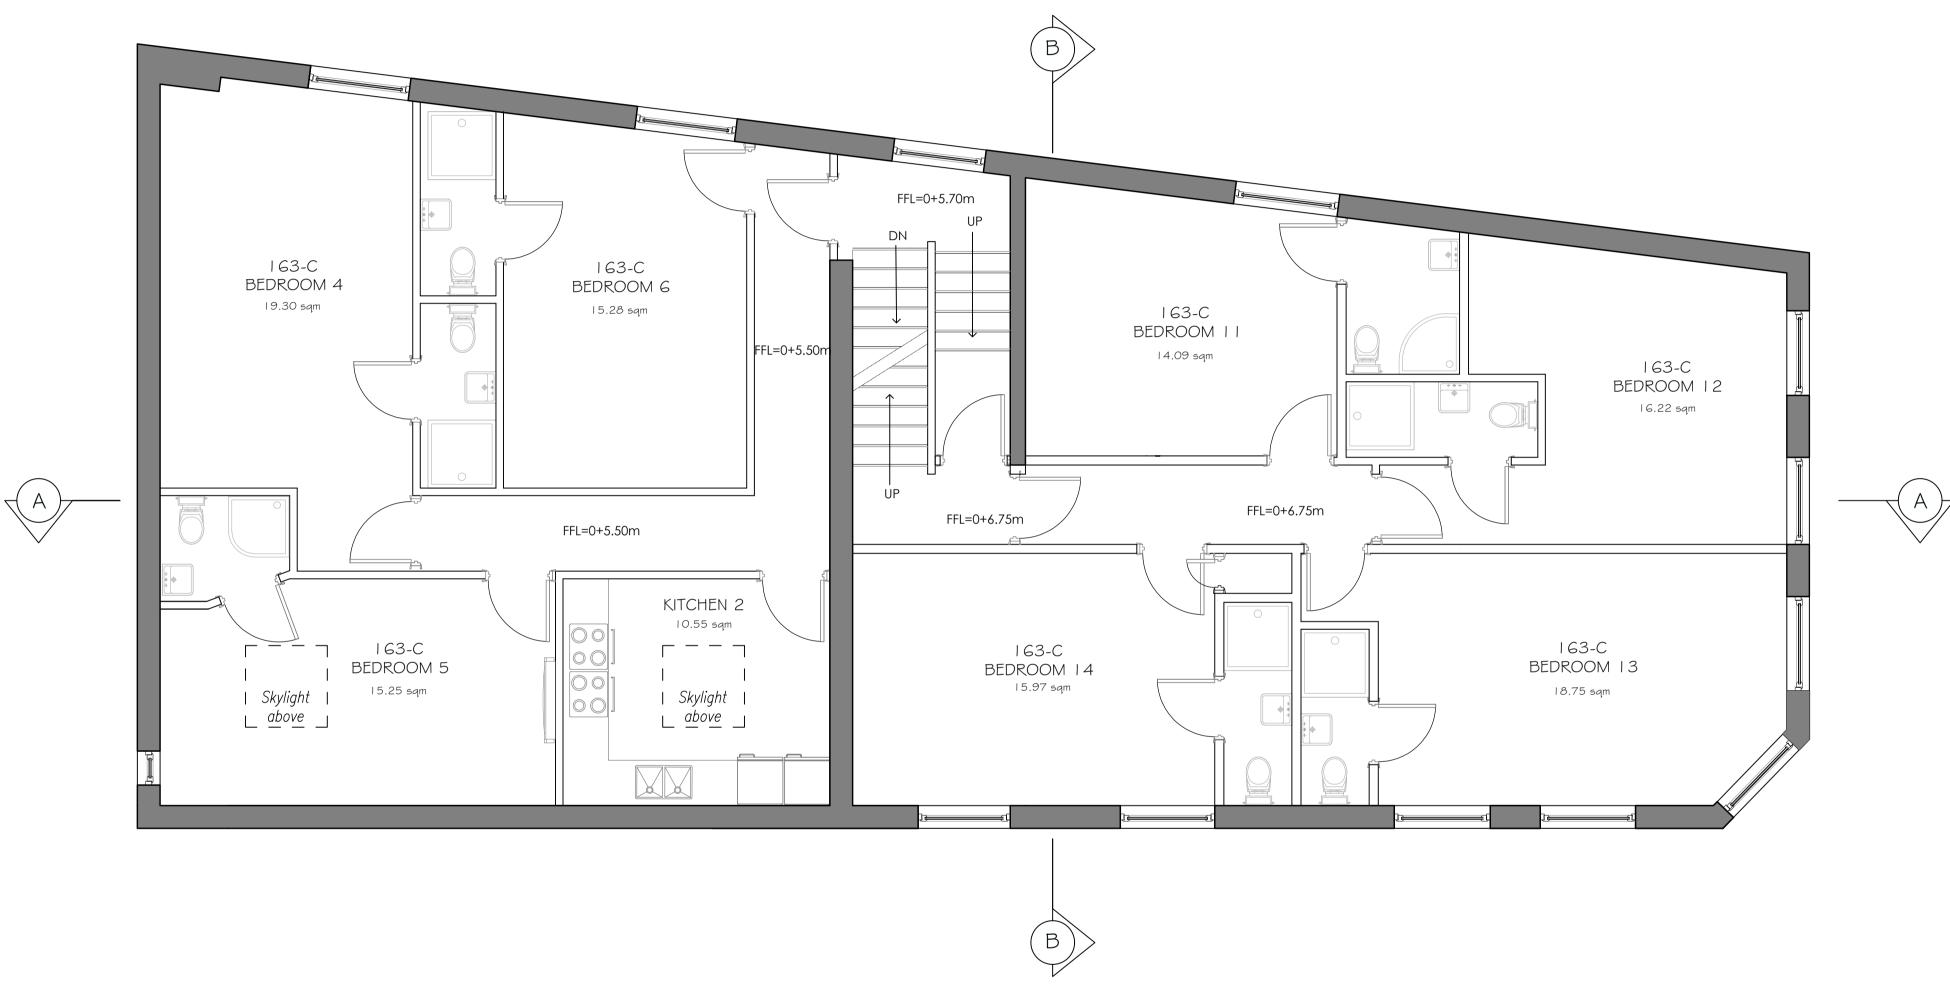

All dimensions to be cross—checked on—site prior to manufacturing and construction. Any discrepancies to be reported to London Stay Apartments immediately.

**Existing Second Floor** 

#### Status:

# Planning

Site Address:

#### 163 Parish Lane SE20 7JH

Drawing:

#### **Existing Second Floor**

Drawing Reference:

| PD 21/11/2023 AS 21/11/2023 1:50@A1/1:100@A3 01 | Drawn By:     | Checked By:   | Scale:           | Rev. Nr: |
|-------------------------------------------------|---------------|---------------|------------------|----------|
|                                                 | PD 21/11/2023 | AS 21/11/2023 | 1:50@A1/1:100@A3 | 01       |