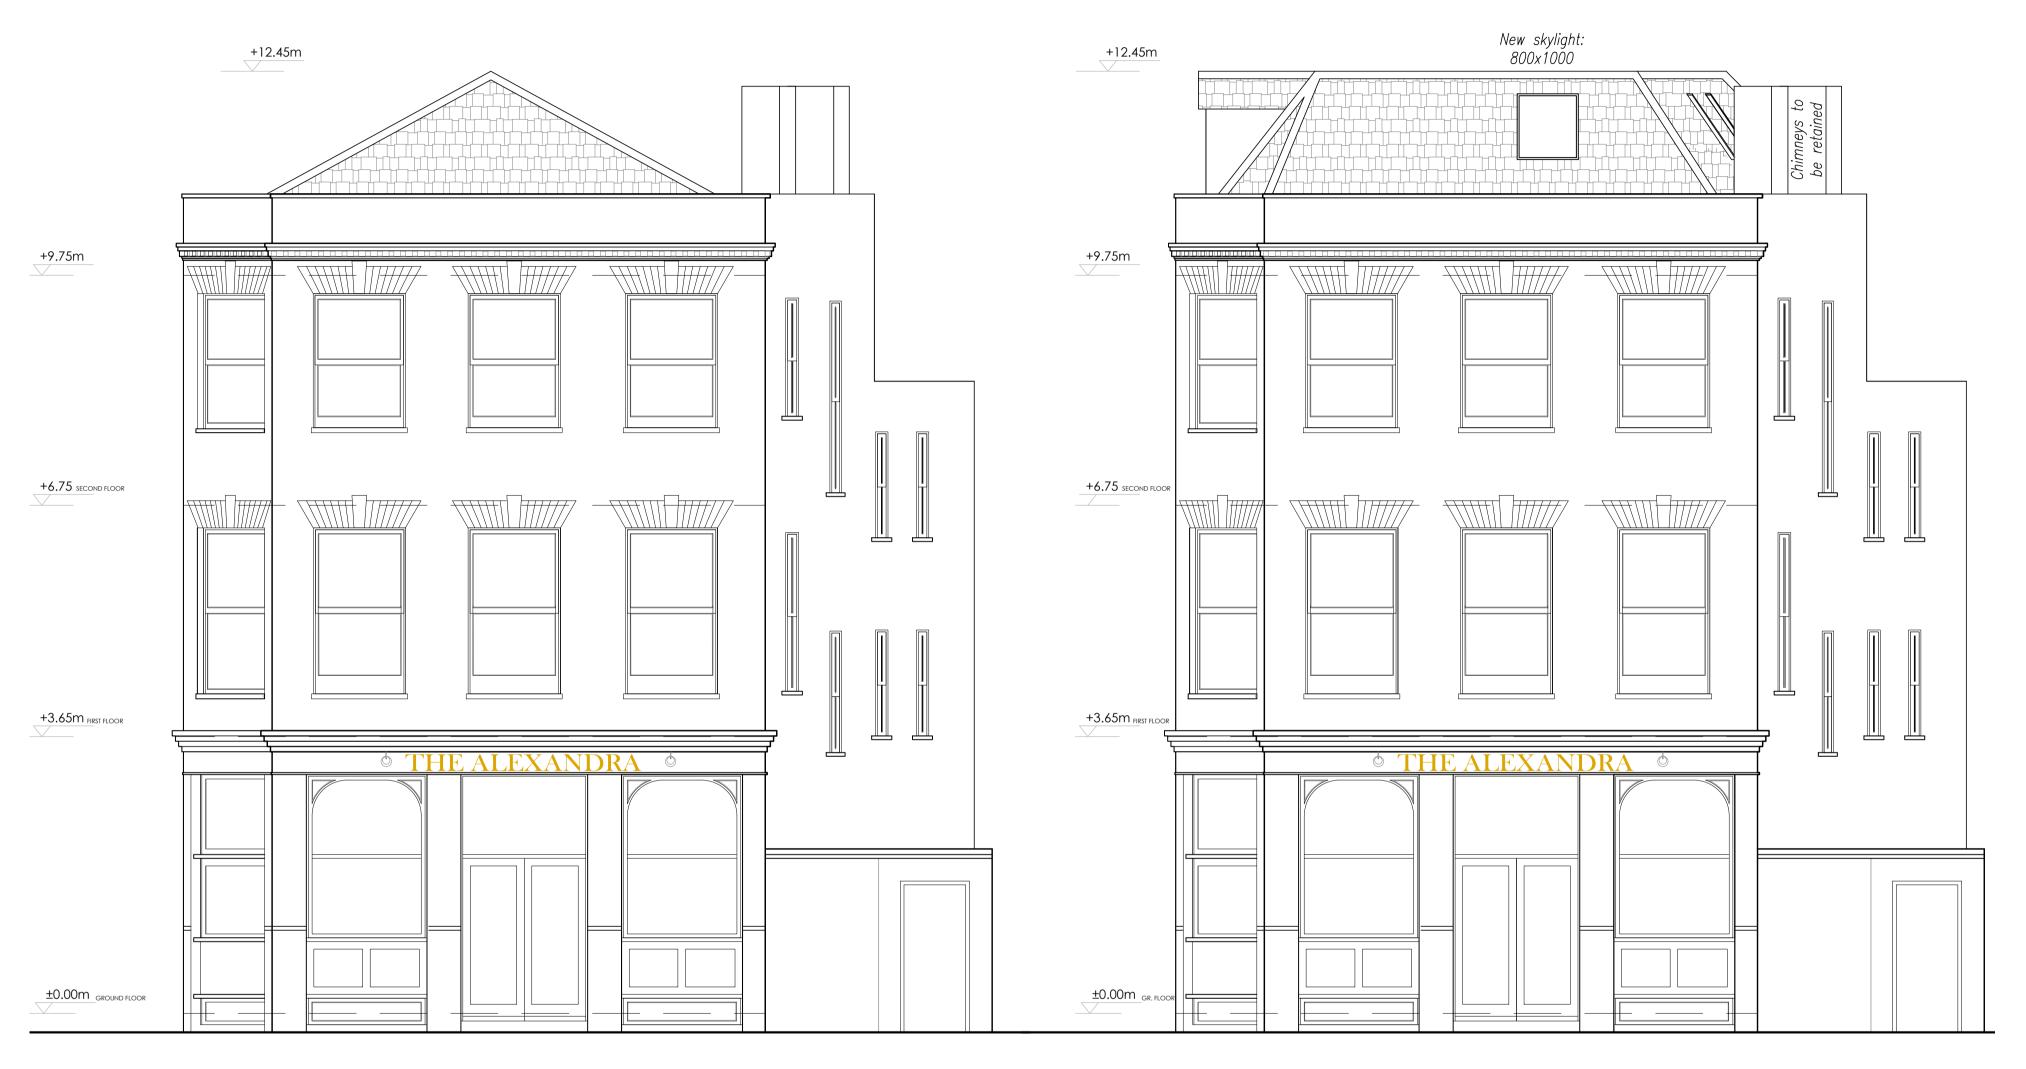

**Existing North-East Elevation** 

#### **Existing North-East Elevation**

Drawing Reference:

|                                                       | Drawn By:     | Checked By:   | Scale:           | Rev. Nr: |
|-------------------------------------------------------|---------------|---------------|------------------|----------|
| PD 21/11/2023   AS 21/11/2023   1:50@A1/1:100@A3   01 | PD 21/11/2023 | AS 21/11/2023 | 1:50@A1/1:100@A3 | 01       |

**Proposed North-East Elevation** 

#### **Proposed North-East Elevation**

Drawing Reference:

|                                                       | Drawn By:     | Checked By:   | Scale:           | Rev. Nr: |
|-------------------------------------------------------|---------------|---------------|------------------|----------|
| PD 21/11/2023   AS 21/11/2023   1:50@A1/1:100@A3   01 | PD 21/11/2023 | AS 21/11/2023 | 1:50@A1/1:100@A3 | 01       |