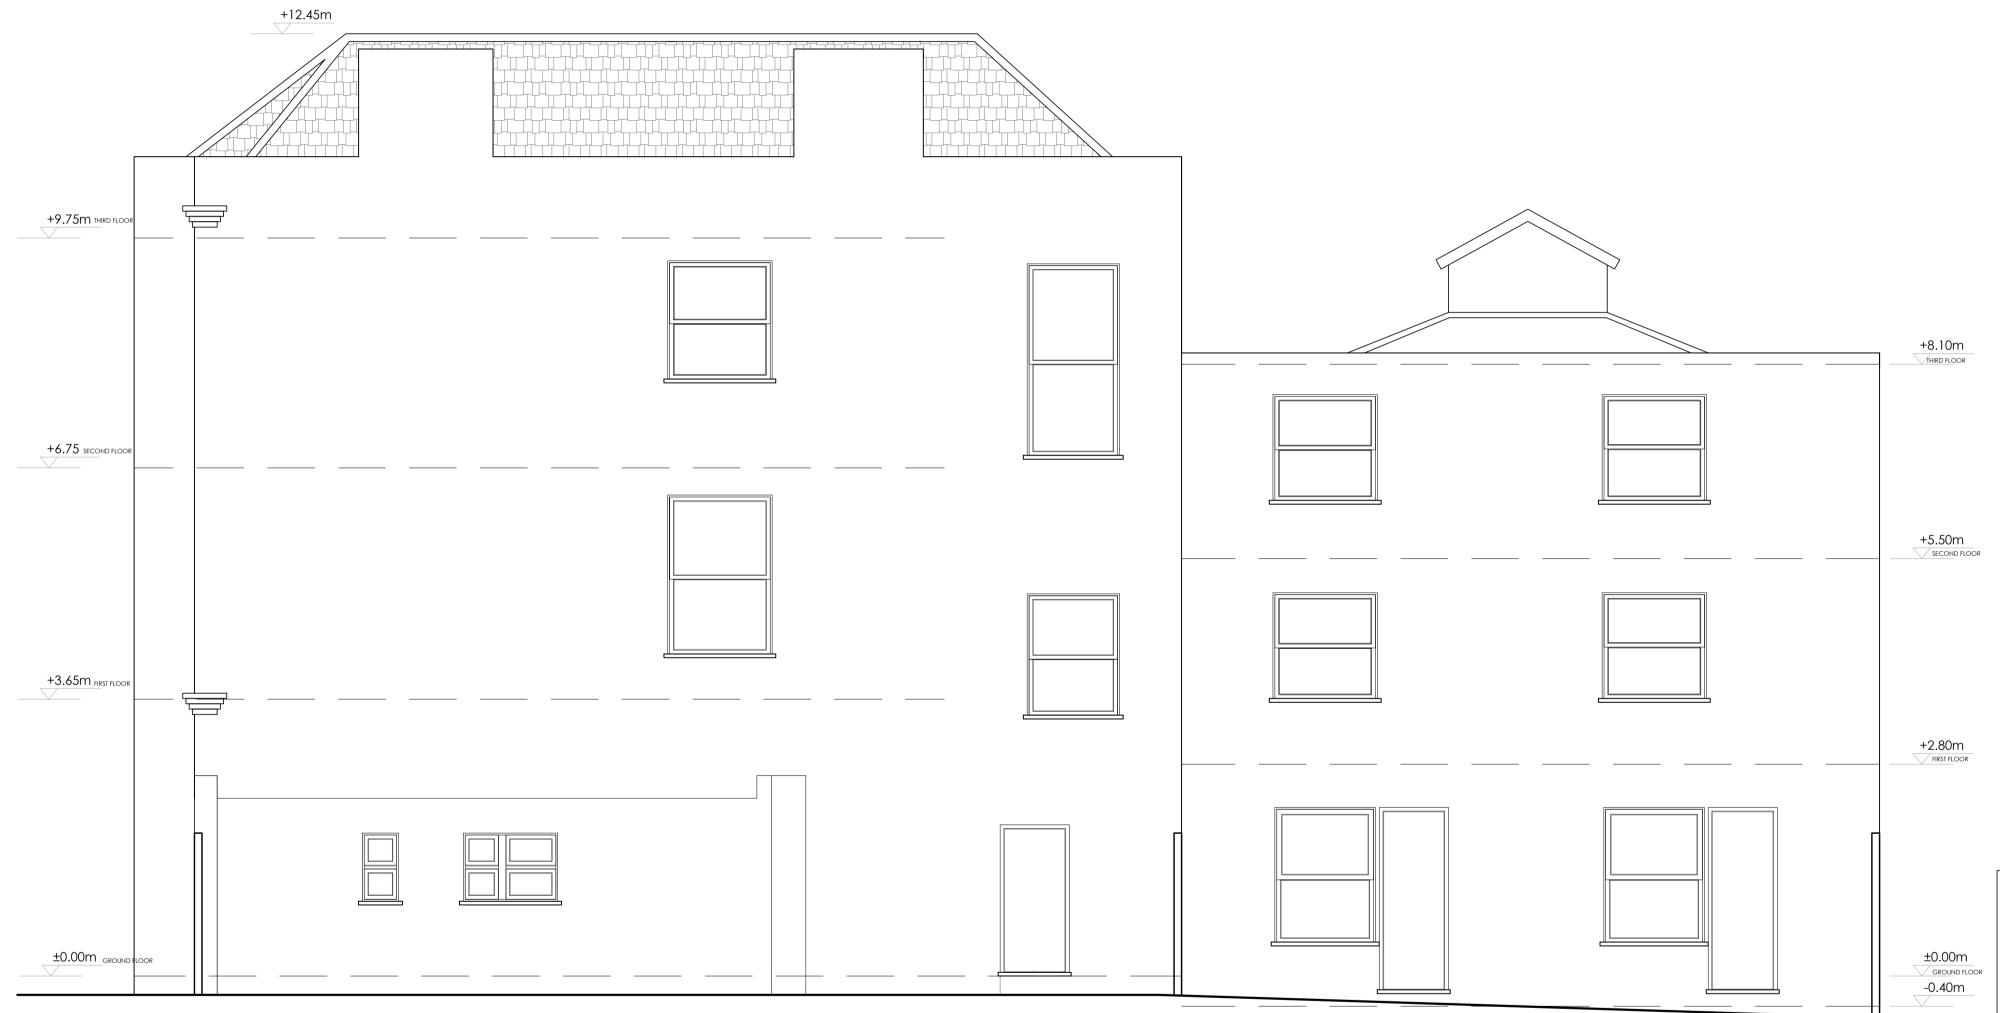

All dimensions to be cross—checked on—site prior to manufacturing and construction. Any discrepancies to be reported to London Stay Apartments immediately.

**Existing** 

**Proposed** 

**North-West Elevation** 

Status:

Planning

Site Address:

163 Parish Lane SE20 7JH

Drawing:

**North-West Elevation** 

Drawing Reference:

LSA-2023-059-A-DR-13