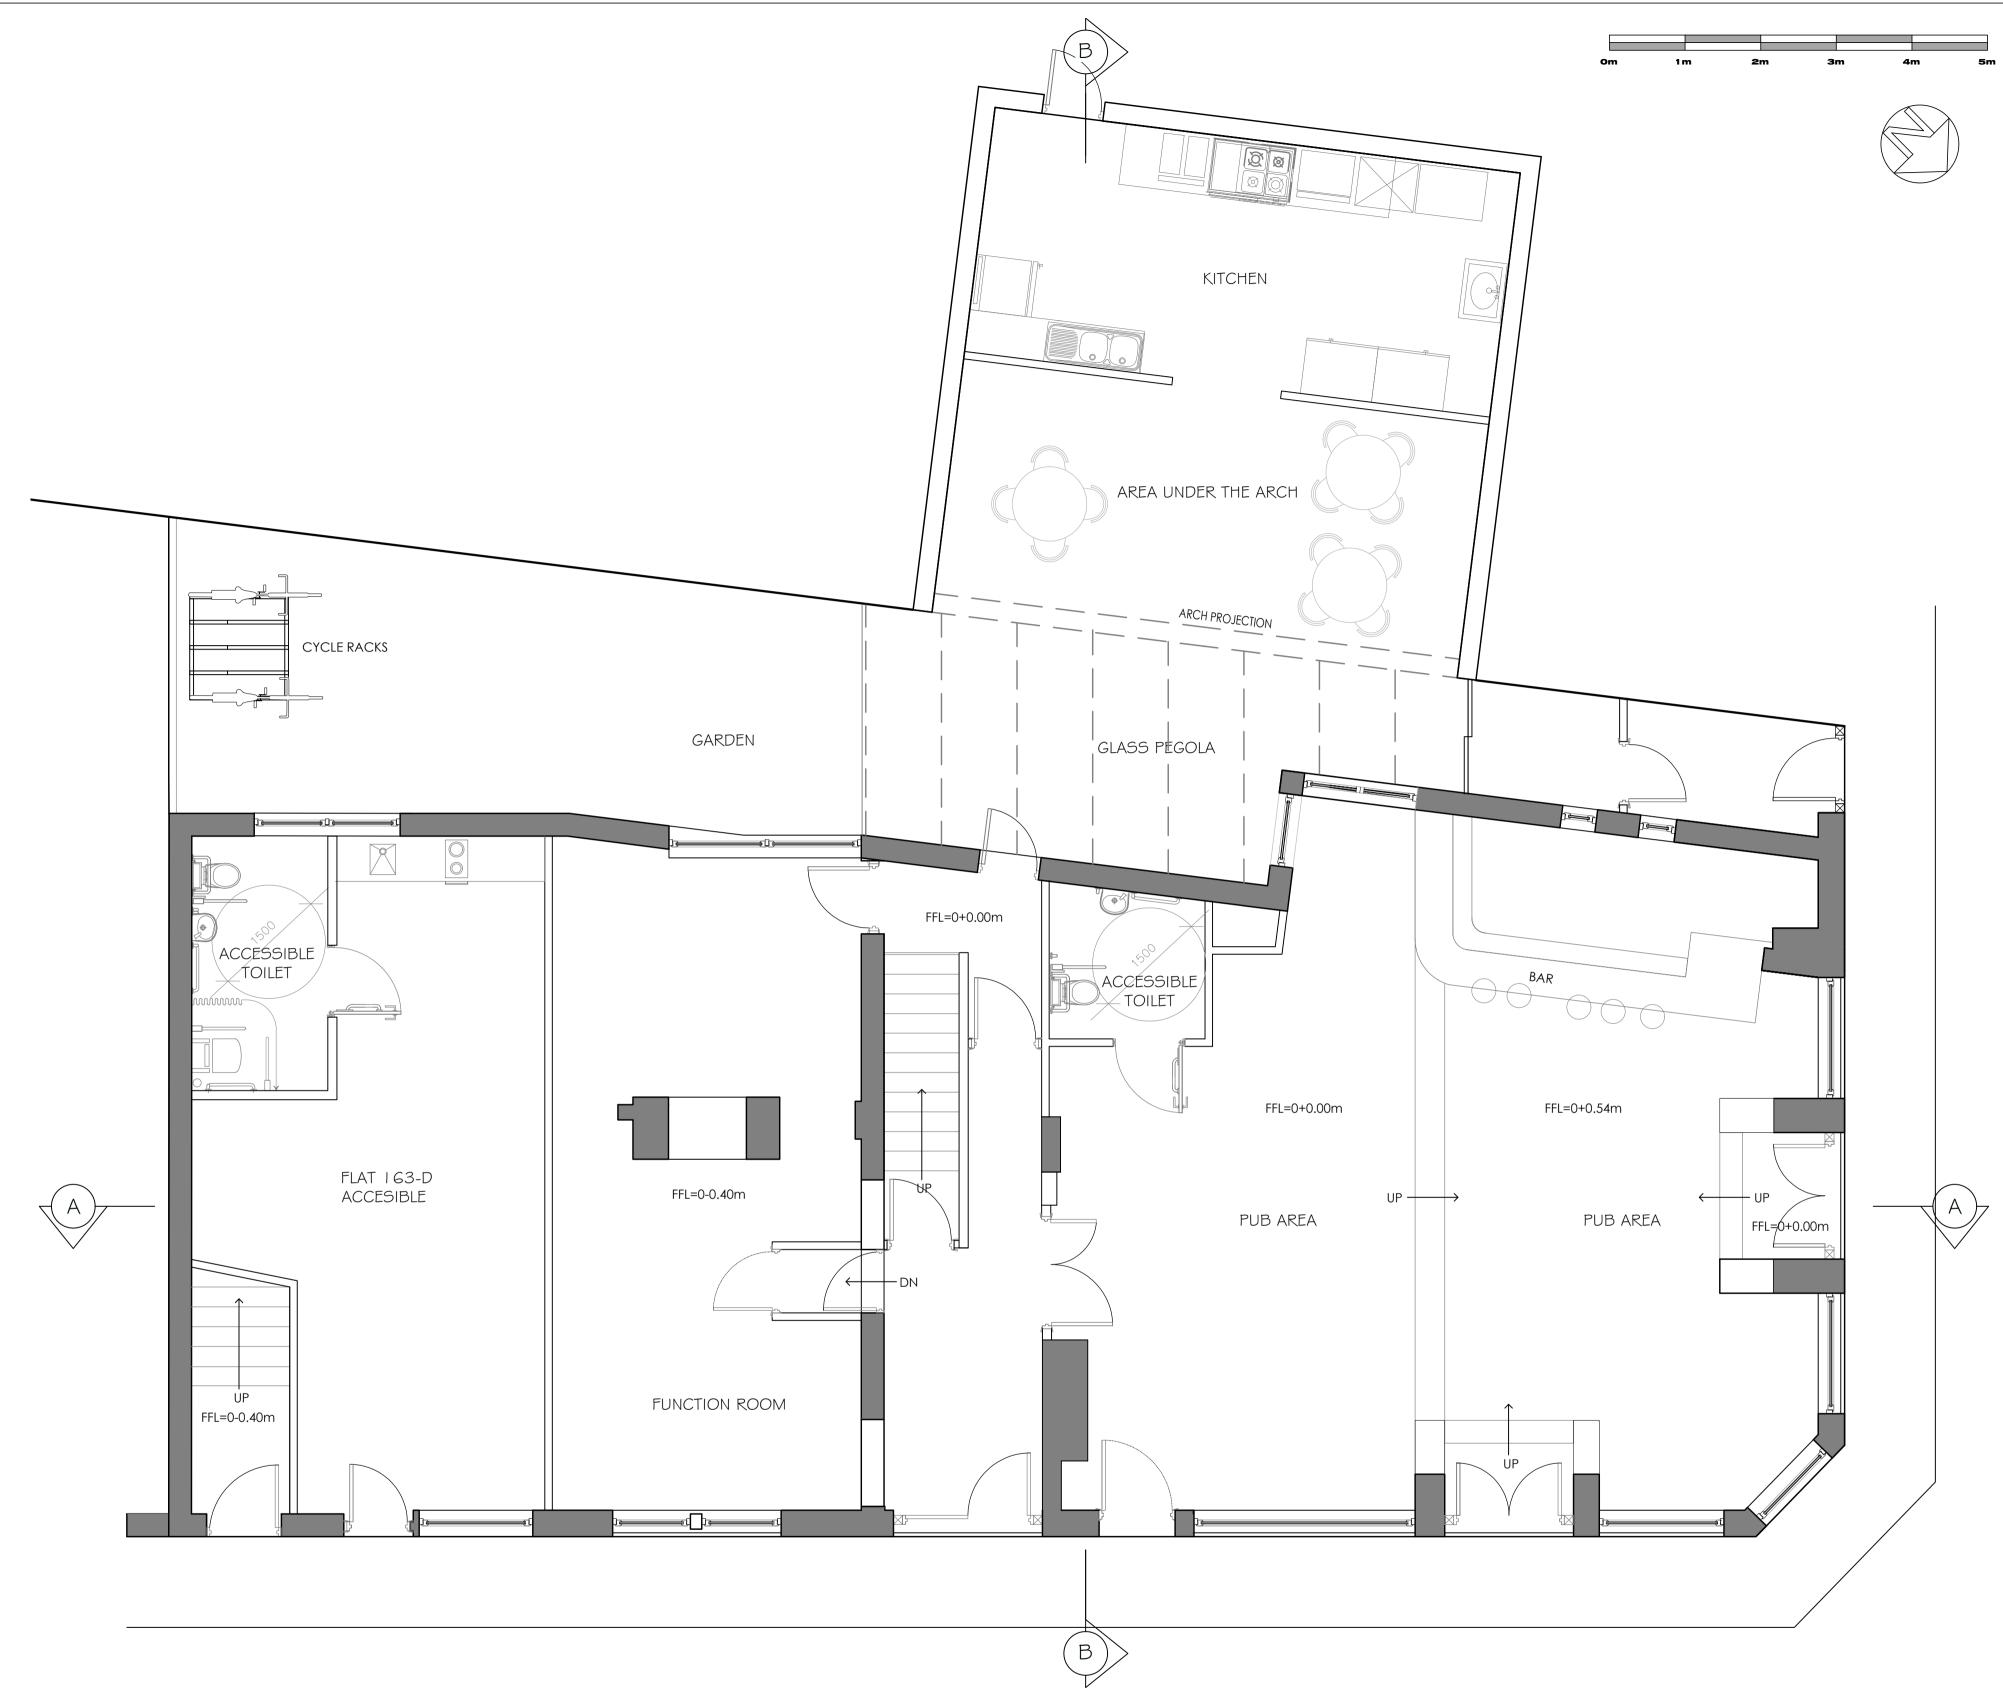

**Ground Floor** 

/ Unchanged /

Copyright in the design and this drawing is the property of London Stay Apartments.

Reproduction in whole or in part is forbidden without written sanction of London Stay Apartments.

#### Ground Floor (Unchanged)

Drawing Reference:

| Drawn By:     | Checked By:   | Scale:           | Rev. Nr: |
|---------------|---------------|------------------|----------|
| PD 21/11/2023 | AS 21/11/2023 | 1:50@A1/1:100@A3 | 01       |