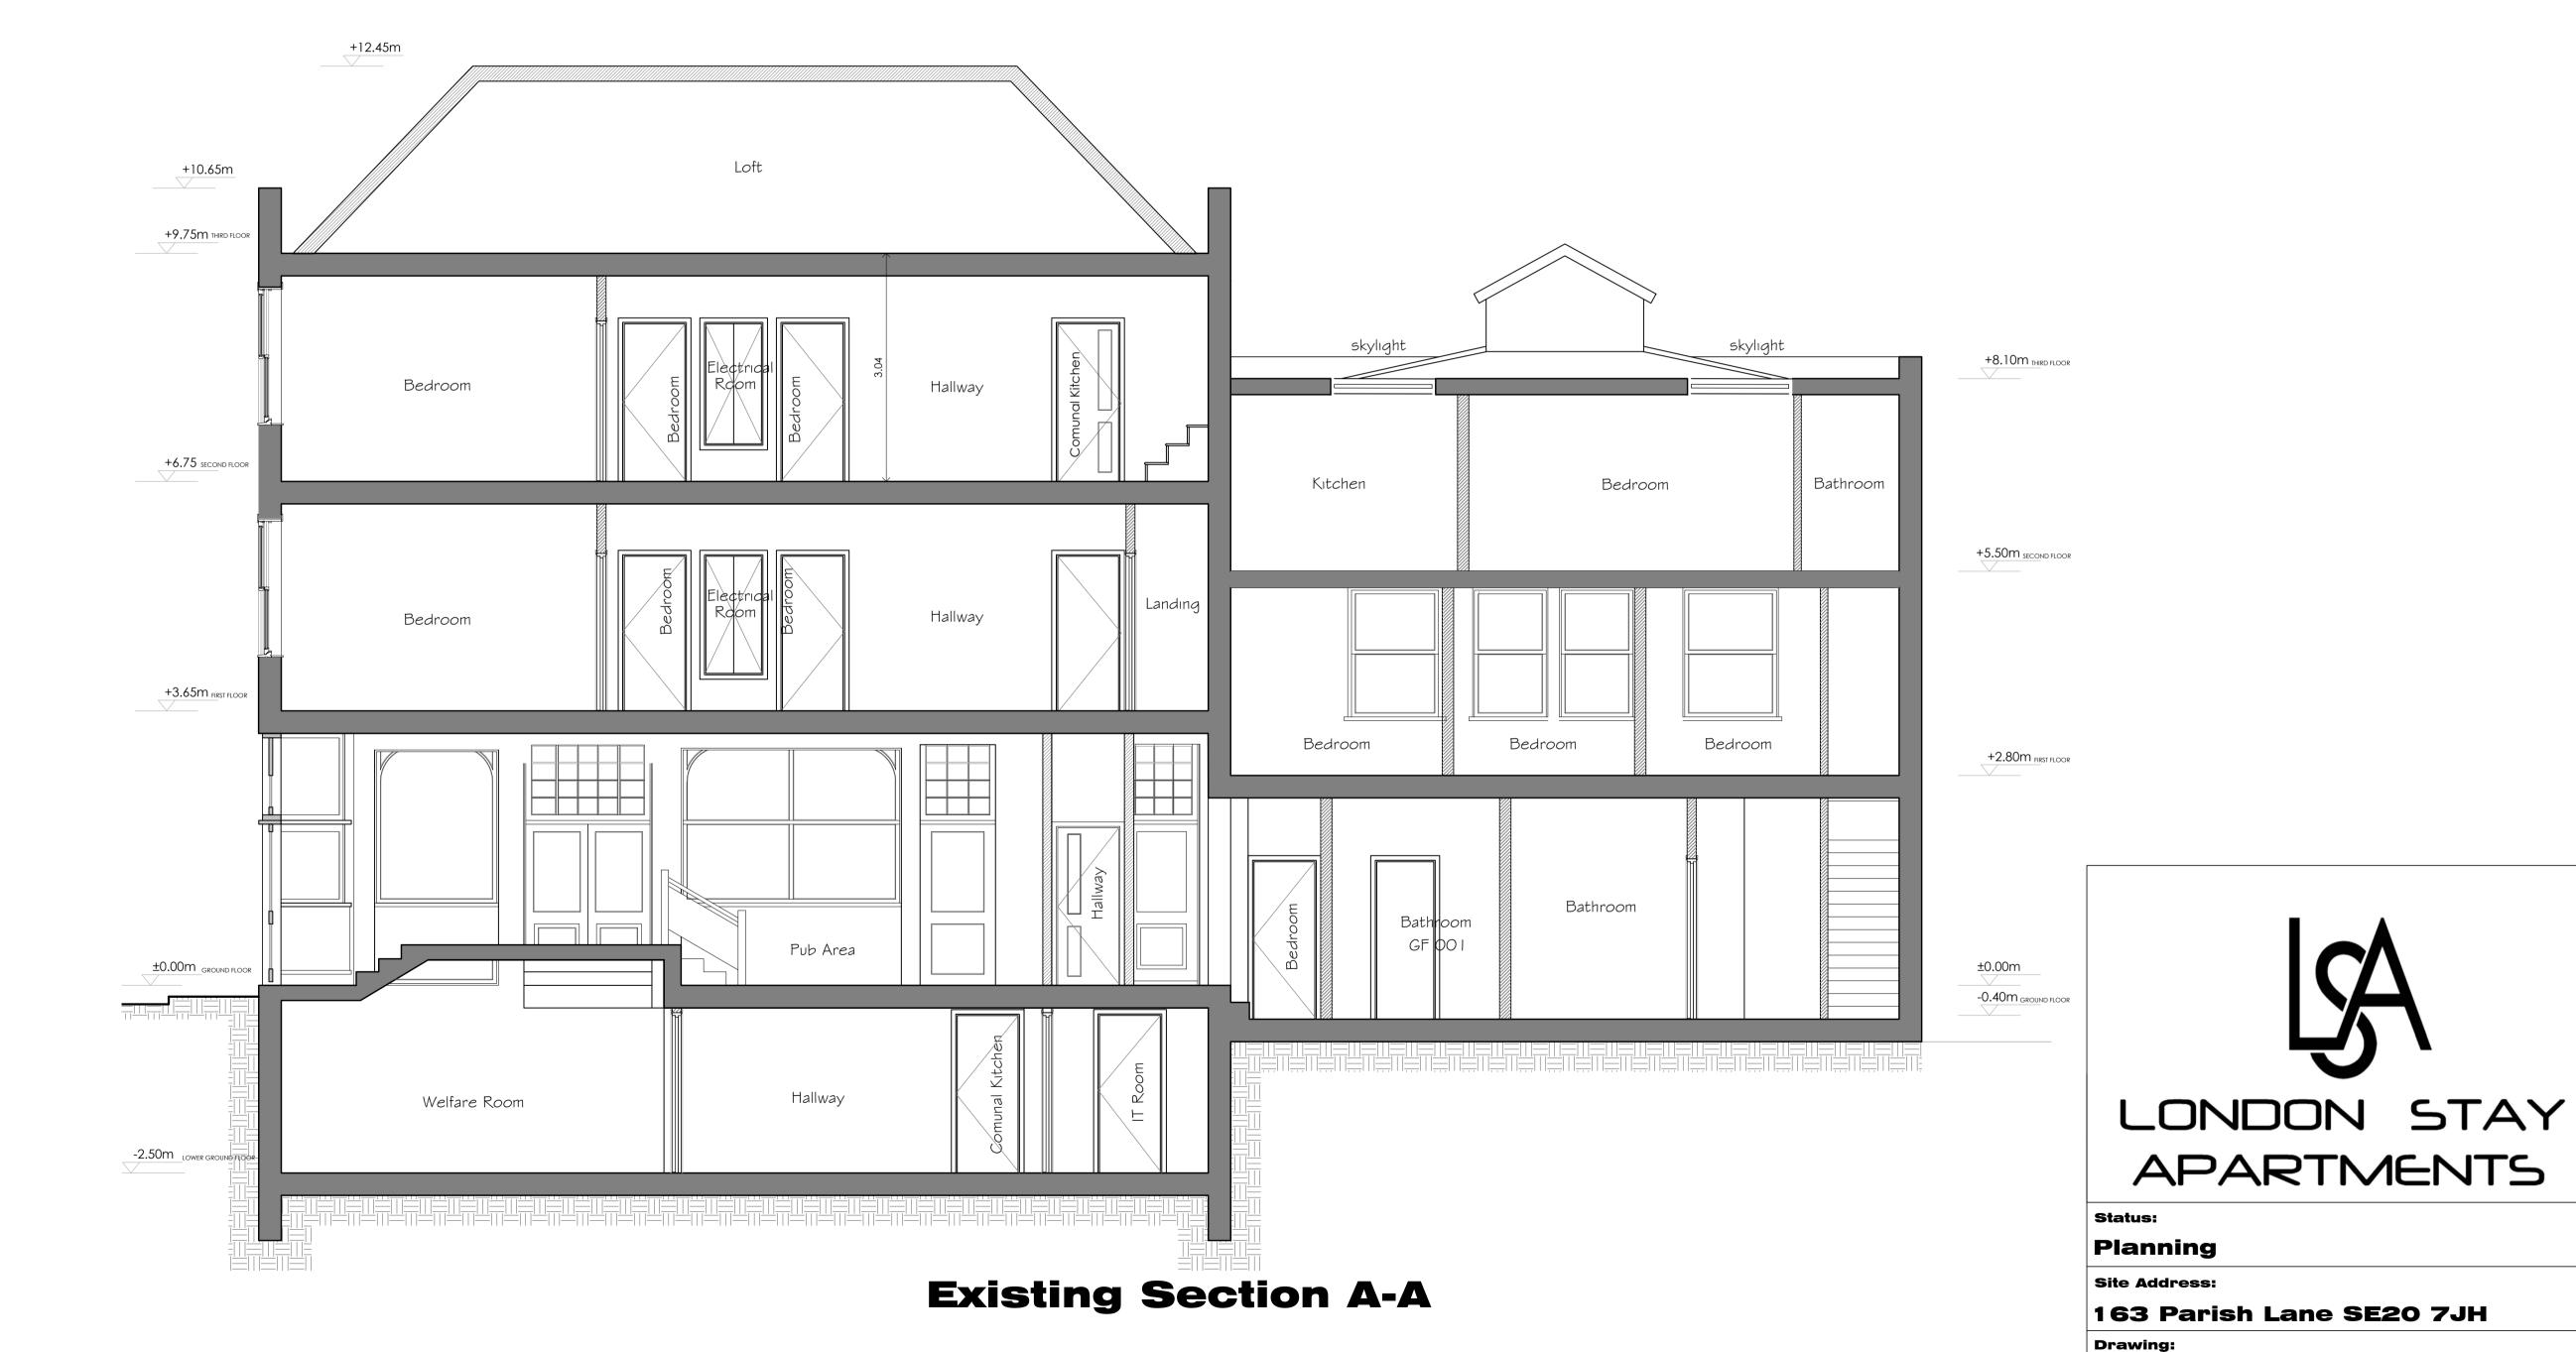

All dimensions to be cross—checked on—site prior to manufacturing and construction. Any discrepancies to be reported to London Stay Apartments immediately.

**Existing Second Floor** 

#### Status:

# Planning

Site Address:

#### 163 Parish Lane SE20 7JH

Drawing:

#### **Existing Second Floor**

Drawing Reference:

| PD 21/11/2023 AS 21/11/2023 1:50@A1/1:100@A3 01 | Drawn By:     | Checked By:   | Scale:           | Rev. Nr: |
|-------------------------------------------------|---------------|---------------|------------------|----------|
|                                                 | PD 21/11/2023 | AS 21/11/2023 | 1:50@A1/1:100@A3 | 01       |