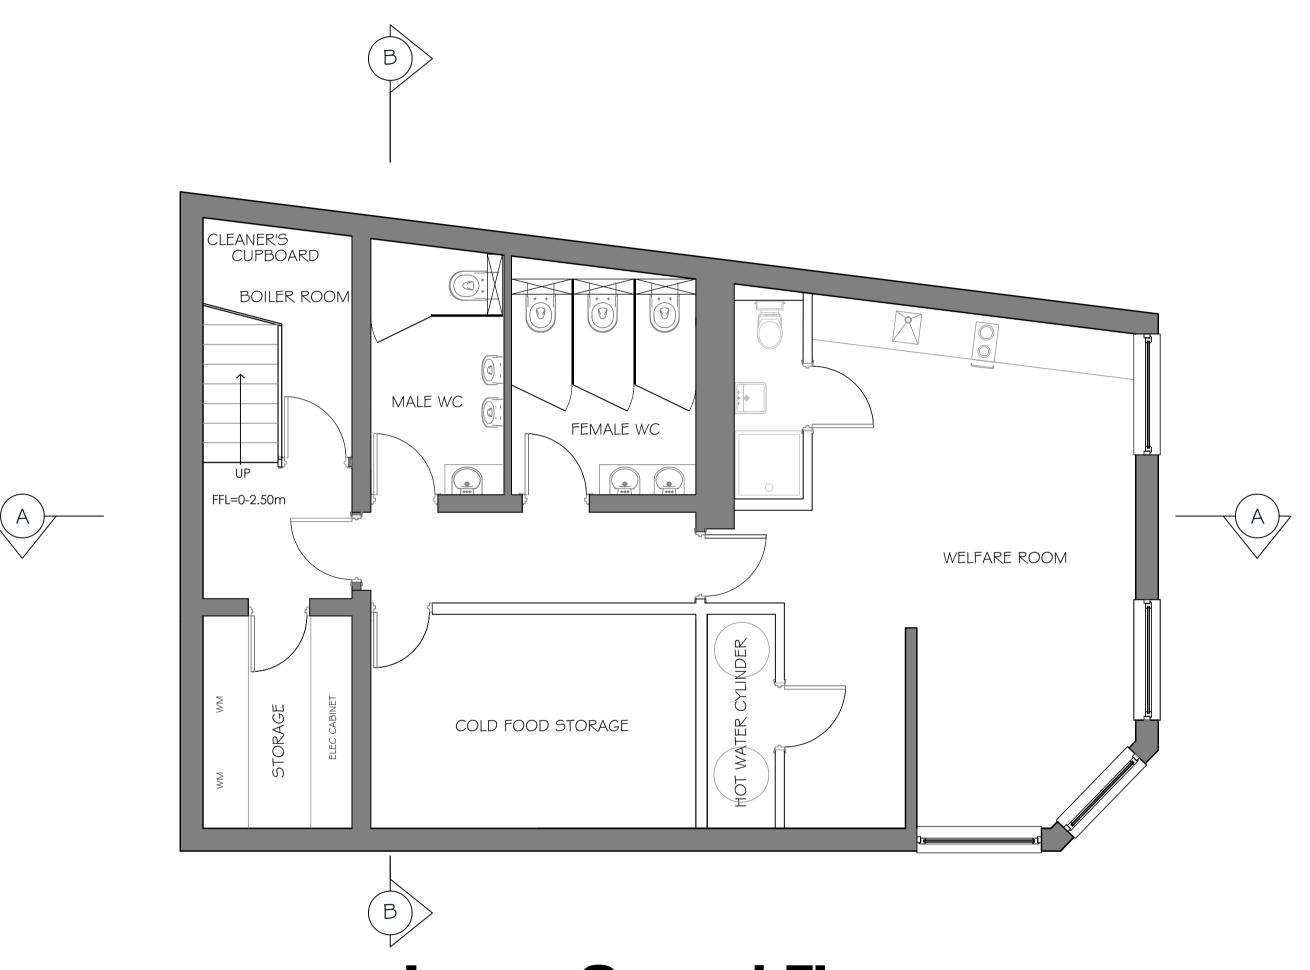

**Ground Floor** 

/ Unchanged /

Copyright in the design and this drawing is the property of London Stay Apartments.

Reproduction in whole or in part is forbidden without written sanction of London Stay Apartments.

#### Ground Floor (Unchanged)

Drawing Reference:

| Drawn By:     | Checked By:   | Scale:           | Rev. Nr: |
|---------------|---------------|------------------|----------|
| PD 21/11/2023 | AS 21/11/2023 | 1:50@A1/1:100@A3 | 01       |