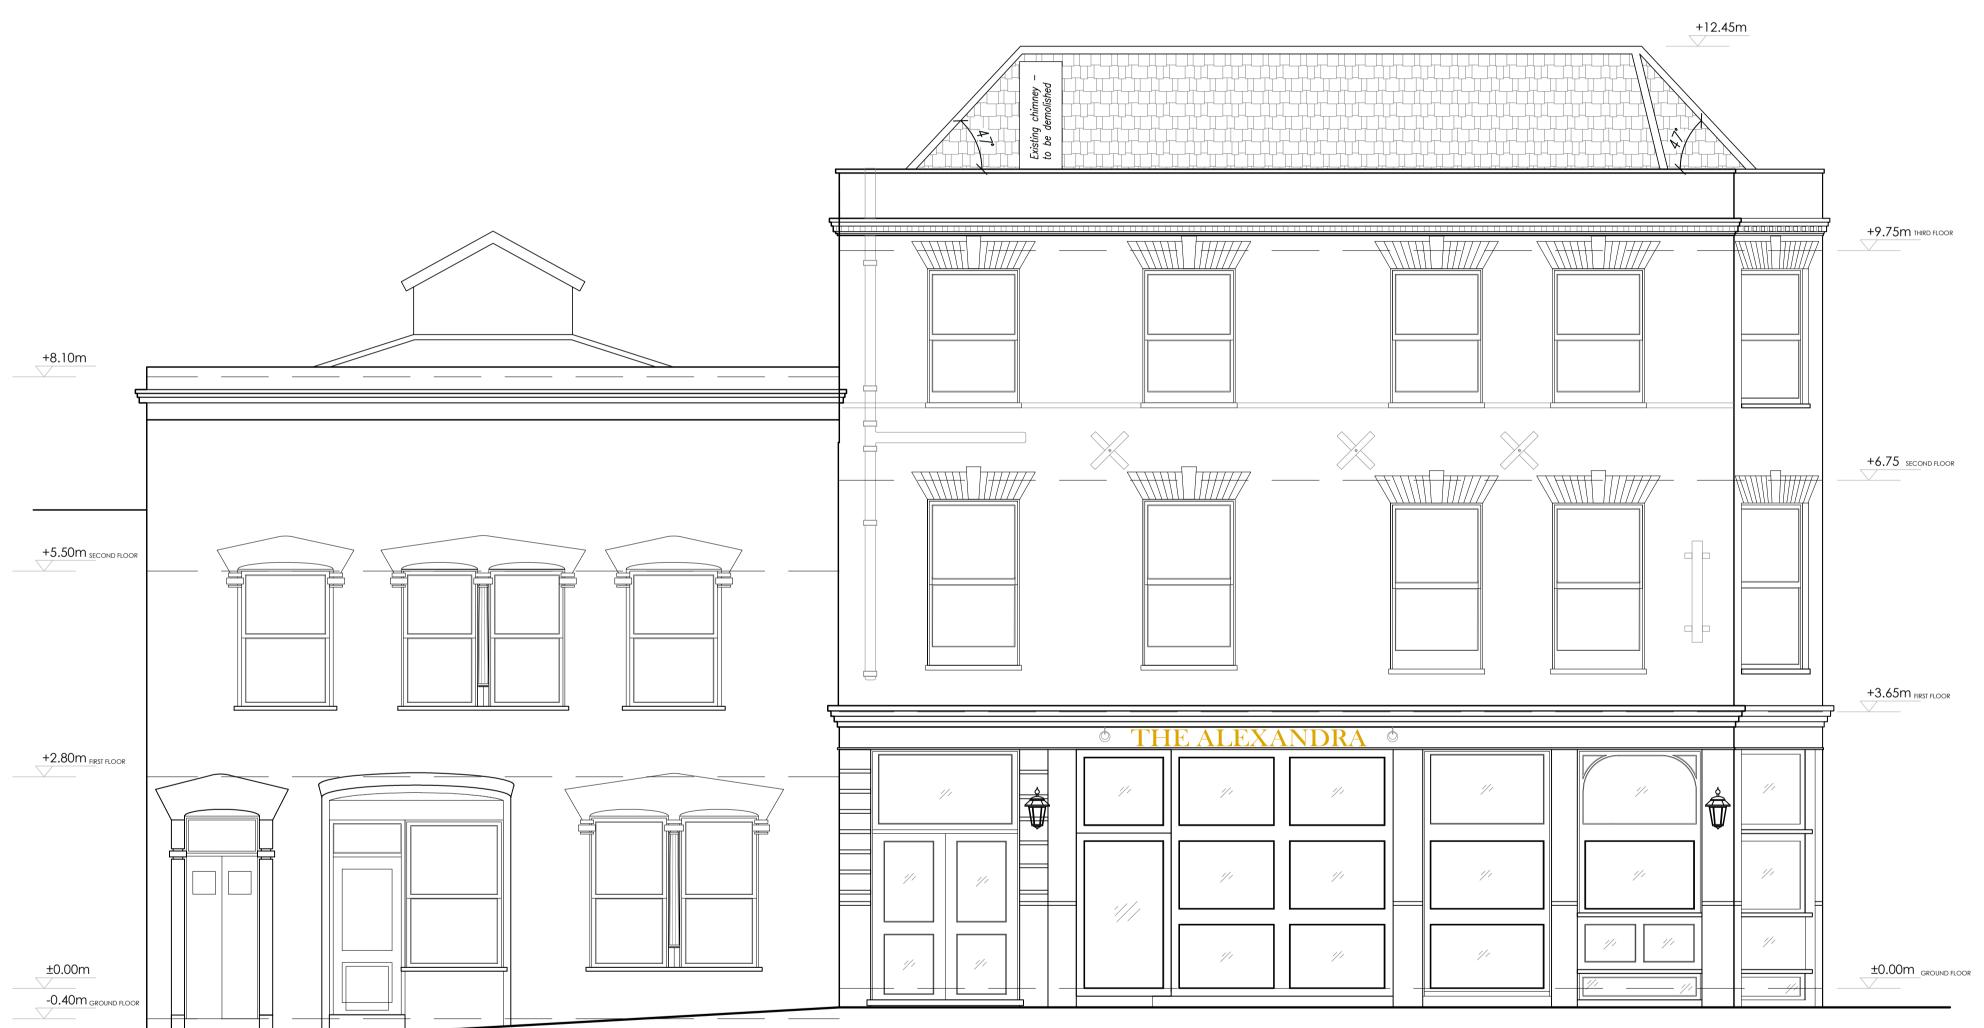

**Proposed North-East Elevation** 

#### Status:

#### Planning

Site Address:

#### 163 Parish Lane SE20 7JH

Drawing:

#### **Proposed North-East Elevation**

Drawing Reference:

|                                                       | Drawn By:     | Checked By:   | Scale:           | Rev. Nr: |
|-------------------------------------------------------|---------------|---------------|------------------|----------|
| PD 21/11/2023   AS 21/11/2023   1:50@A1/1:100@A3   01 | PD 21/11/2023 | AS 21/11/2023 | 1:50@A1/1:100@A3 | 01       |