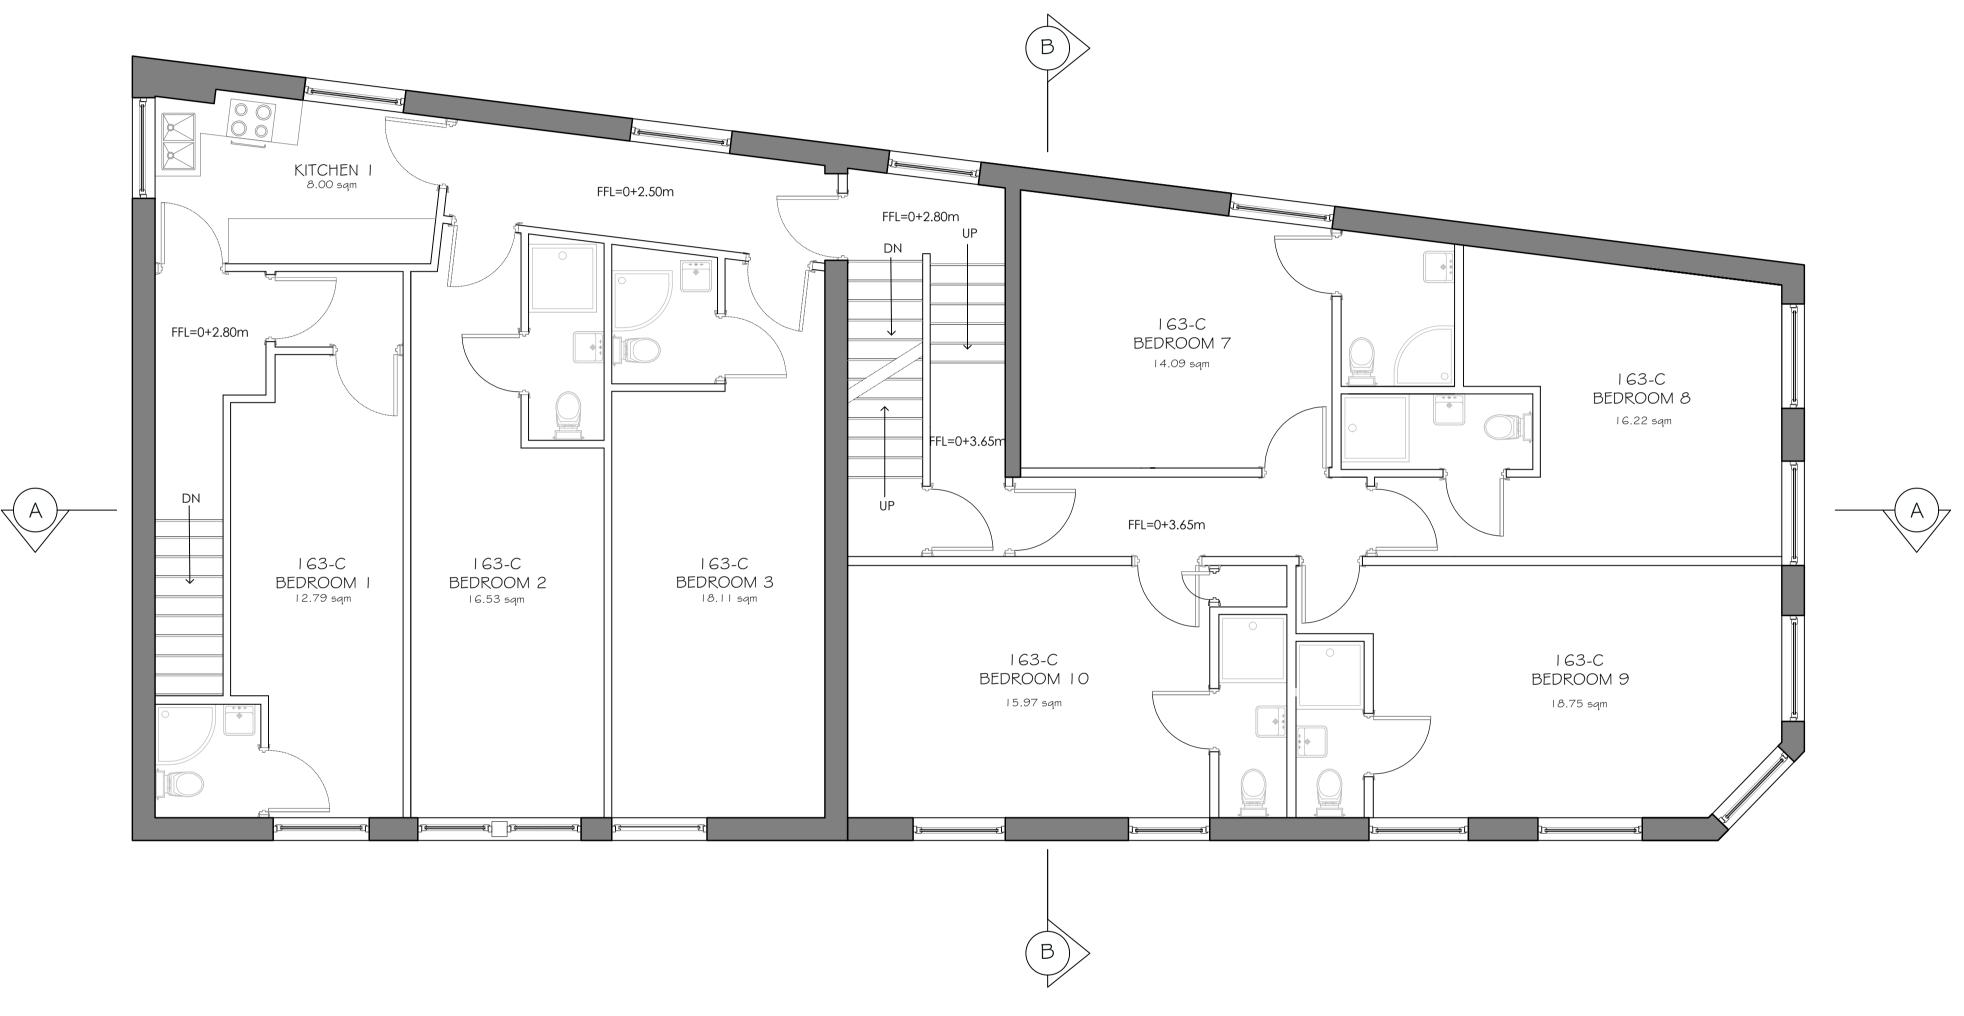

# **Proposed Loft Floor**

# Planning

Site Address:

163 Parish Lane SE20 7JH

Drawing:

**Proposed Loft Floor** 

Drawing Reference:

| Drawn By:     | Checked By:   | Scale:           | Rev. Nr: |
|---------------|---------------|------------------|----------|
| PD 21/11/2023 | AS 21/11/2023 | 1:50@A1/1:100@A3 | 01       |
|               |               |                  |          |