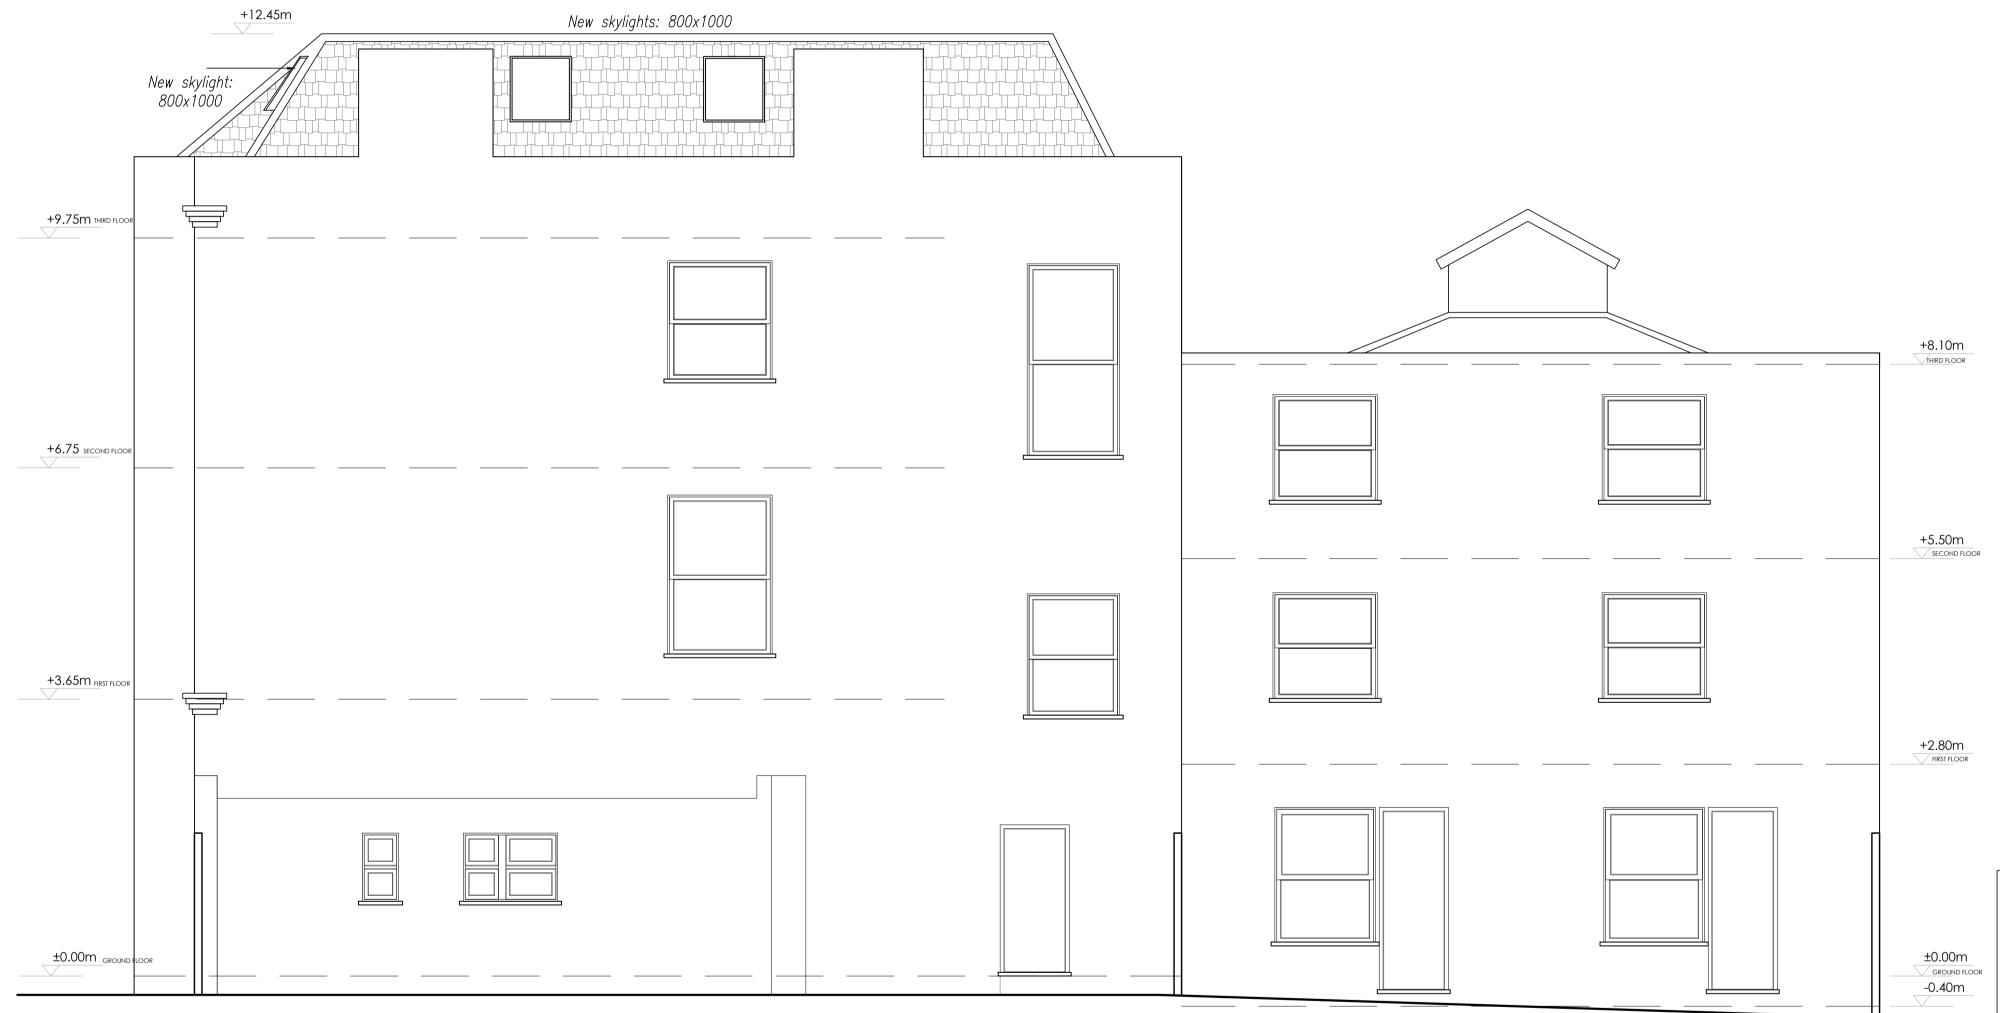

All dimensions to be cross—checked on—site prior to manufacturing and construction. Any discrepancies to be reported to London Stay Apartments immediately.

**Existing** 

**Proposed** 

**North-West Elevation** 

Status:

Planning

Site Address:

163 Parish Lane SE20 7JH

Drawing:

**North-West Elevation** 

Drawing Reference:

LSA-2023-059-A-DR-13