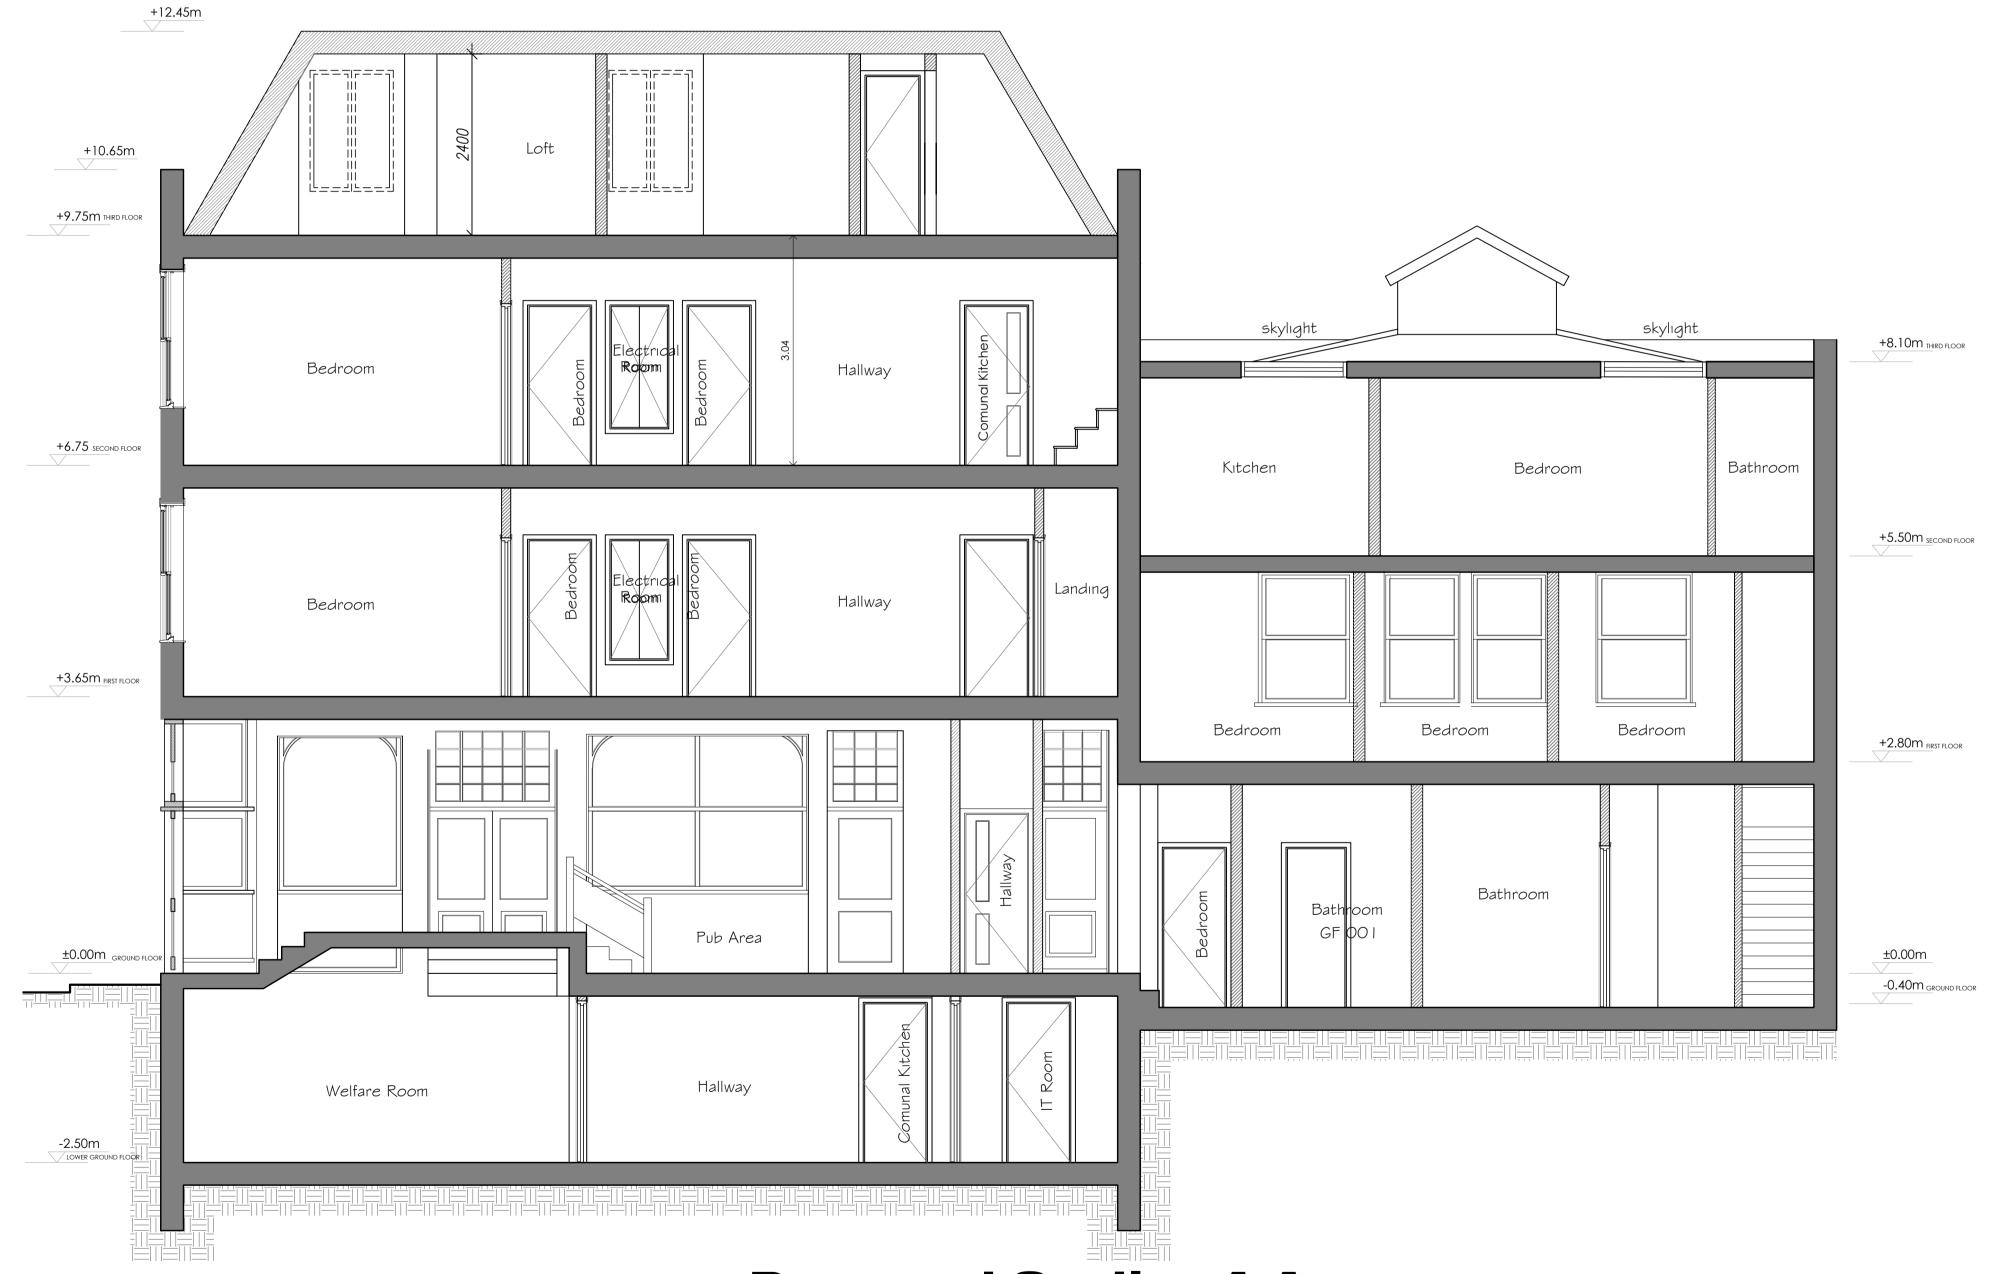

# **Proposed Section A-A**

# LONDON STAY APARTMENTS

Status:

#### Planning

Site Address:

#### 163 Parish Lane SE20 7JH

Drawing:

#### Proposed Section A-A

Drawing Reference:

| Drawn By:     | Checked By:   | Scale:           | Rev. Nr: |
|---------------|---------------|------------------|----------|
| PD 21/11/2023 | AS 21/11/2023 | 1:50@A1/1:100@A3 | 01       |
|               |               |                  |          |

See details 1&2

+12.45m Kıtchen 3 +10.65m +9.75m THIRD FLOOR +6.75 SECOND FLOOR +3.65m FIRST FLOOR Pub Area Accessible Pub Area Accessible Toilet (Unchanged) Toilet (Unchanged) ±0.00m GROUND FLOOR -2.50m LOWER GROUND FLOOR