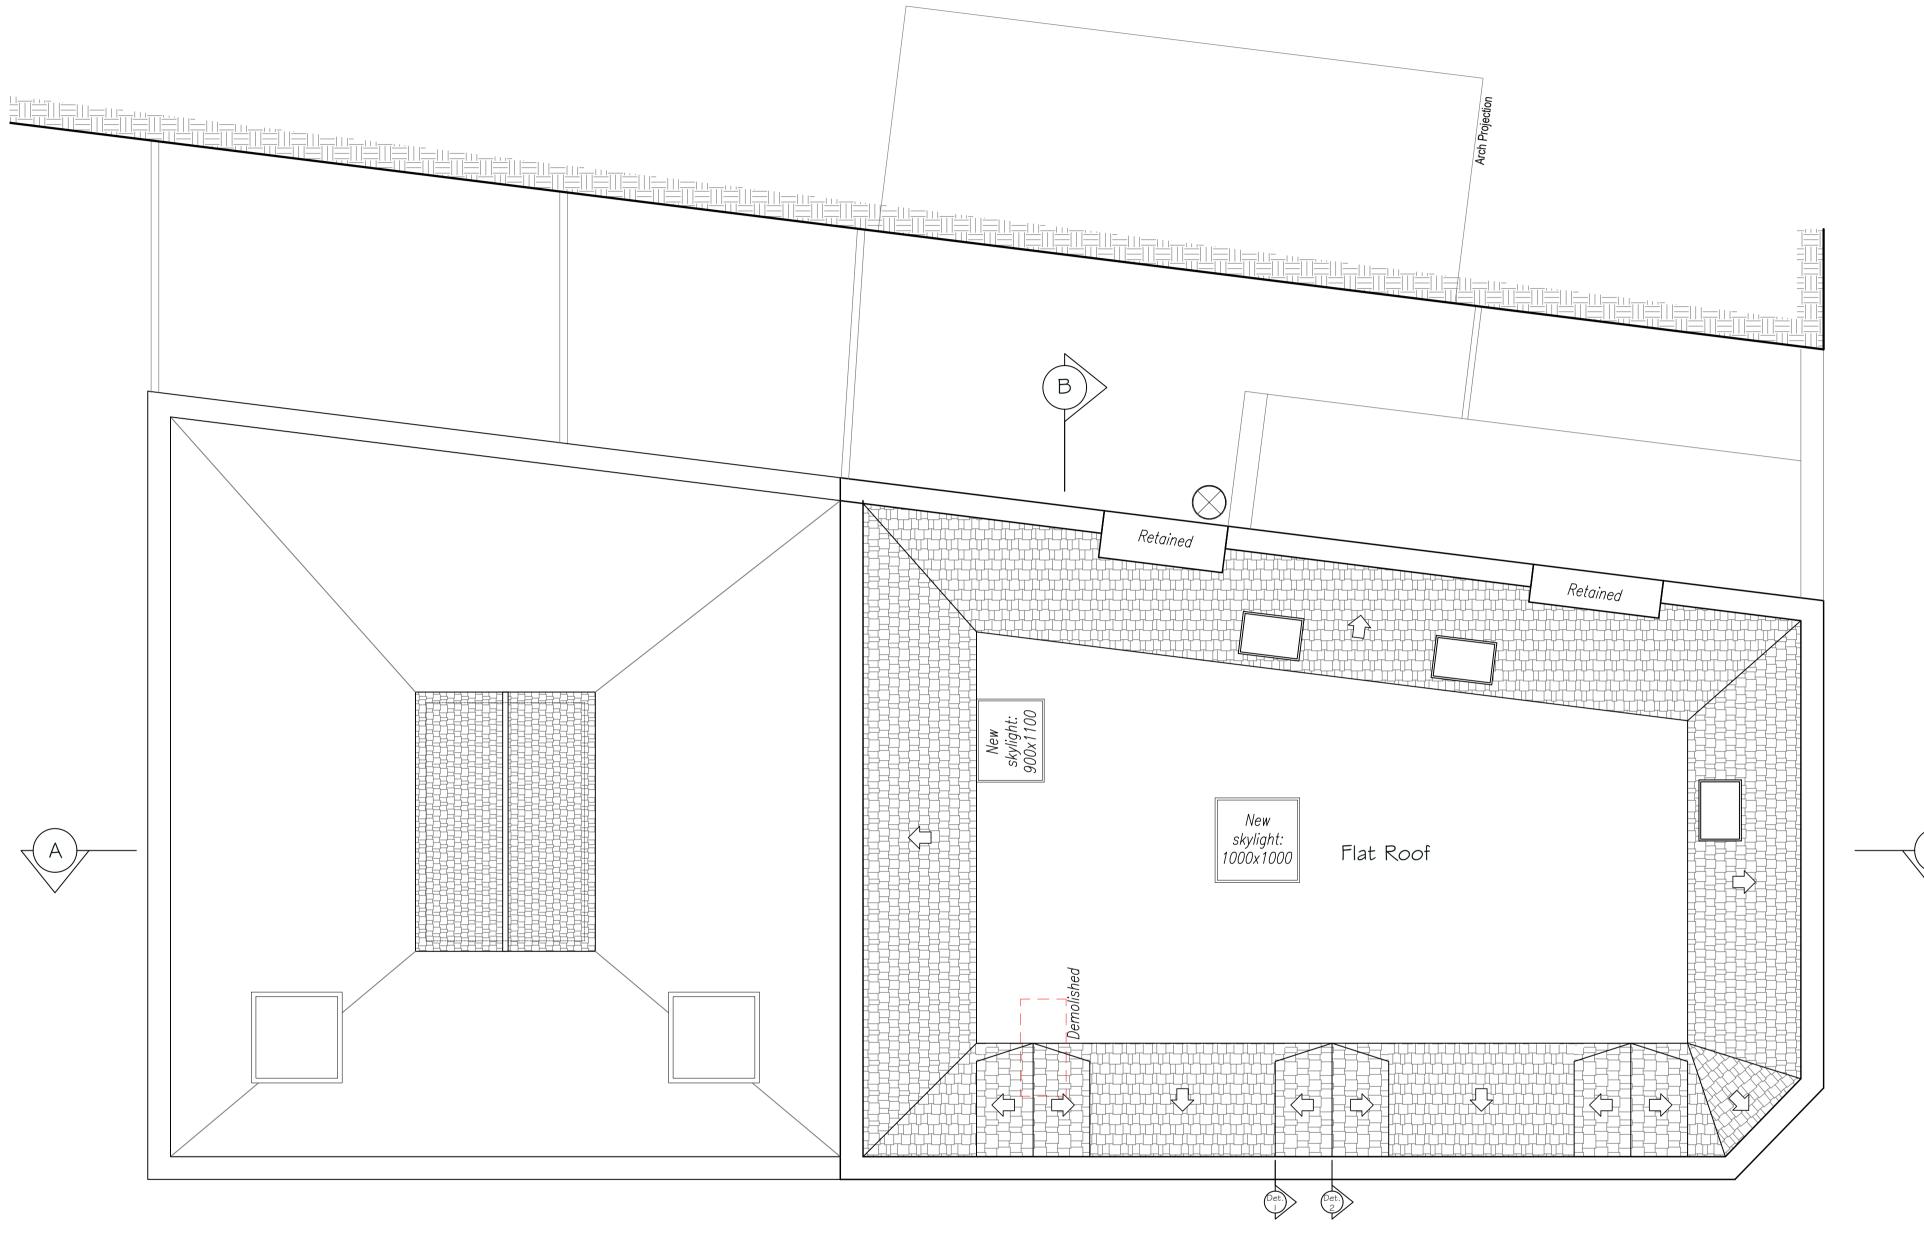

# **Proposed Loft Floor**

# Planning

Site Address:

163 Parish Lane SE20 7JH

Drawing:

**Proposed Loft Floor** 

Drawing Reference:

| Drawn By:     | Checked By:   | Scale:           | Rev. Nr: |
|---------------|---------------|------------------|----------|
| PD 21/11/2023 | AS 21/11/2023 | 1:50@A1/1:100@A3 | 01       |
|               |               |                  |          |