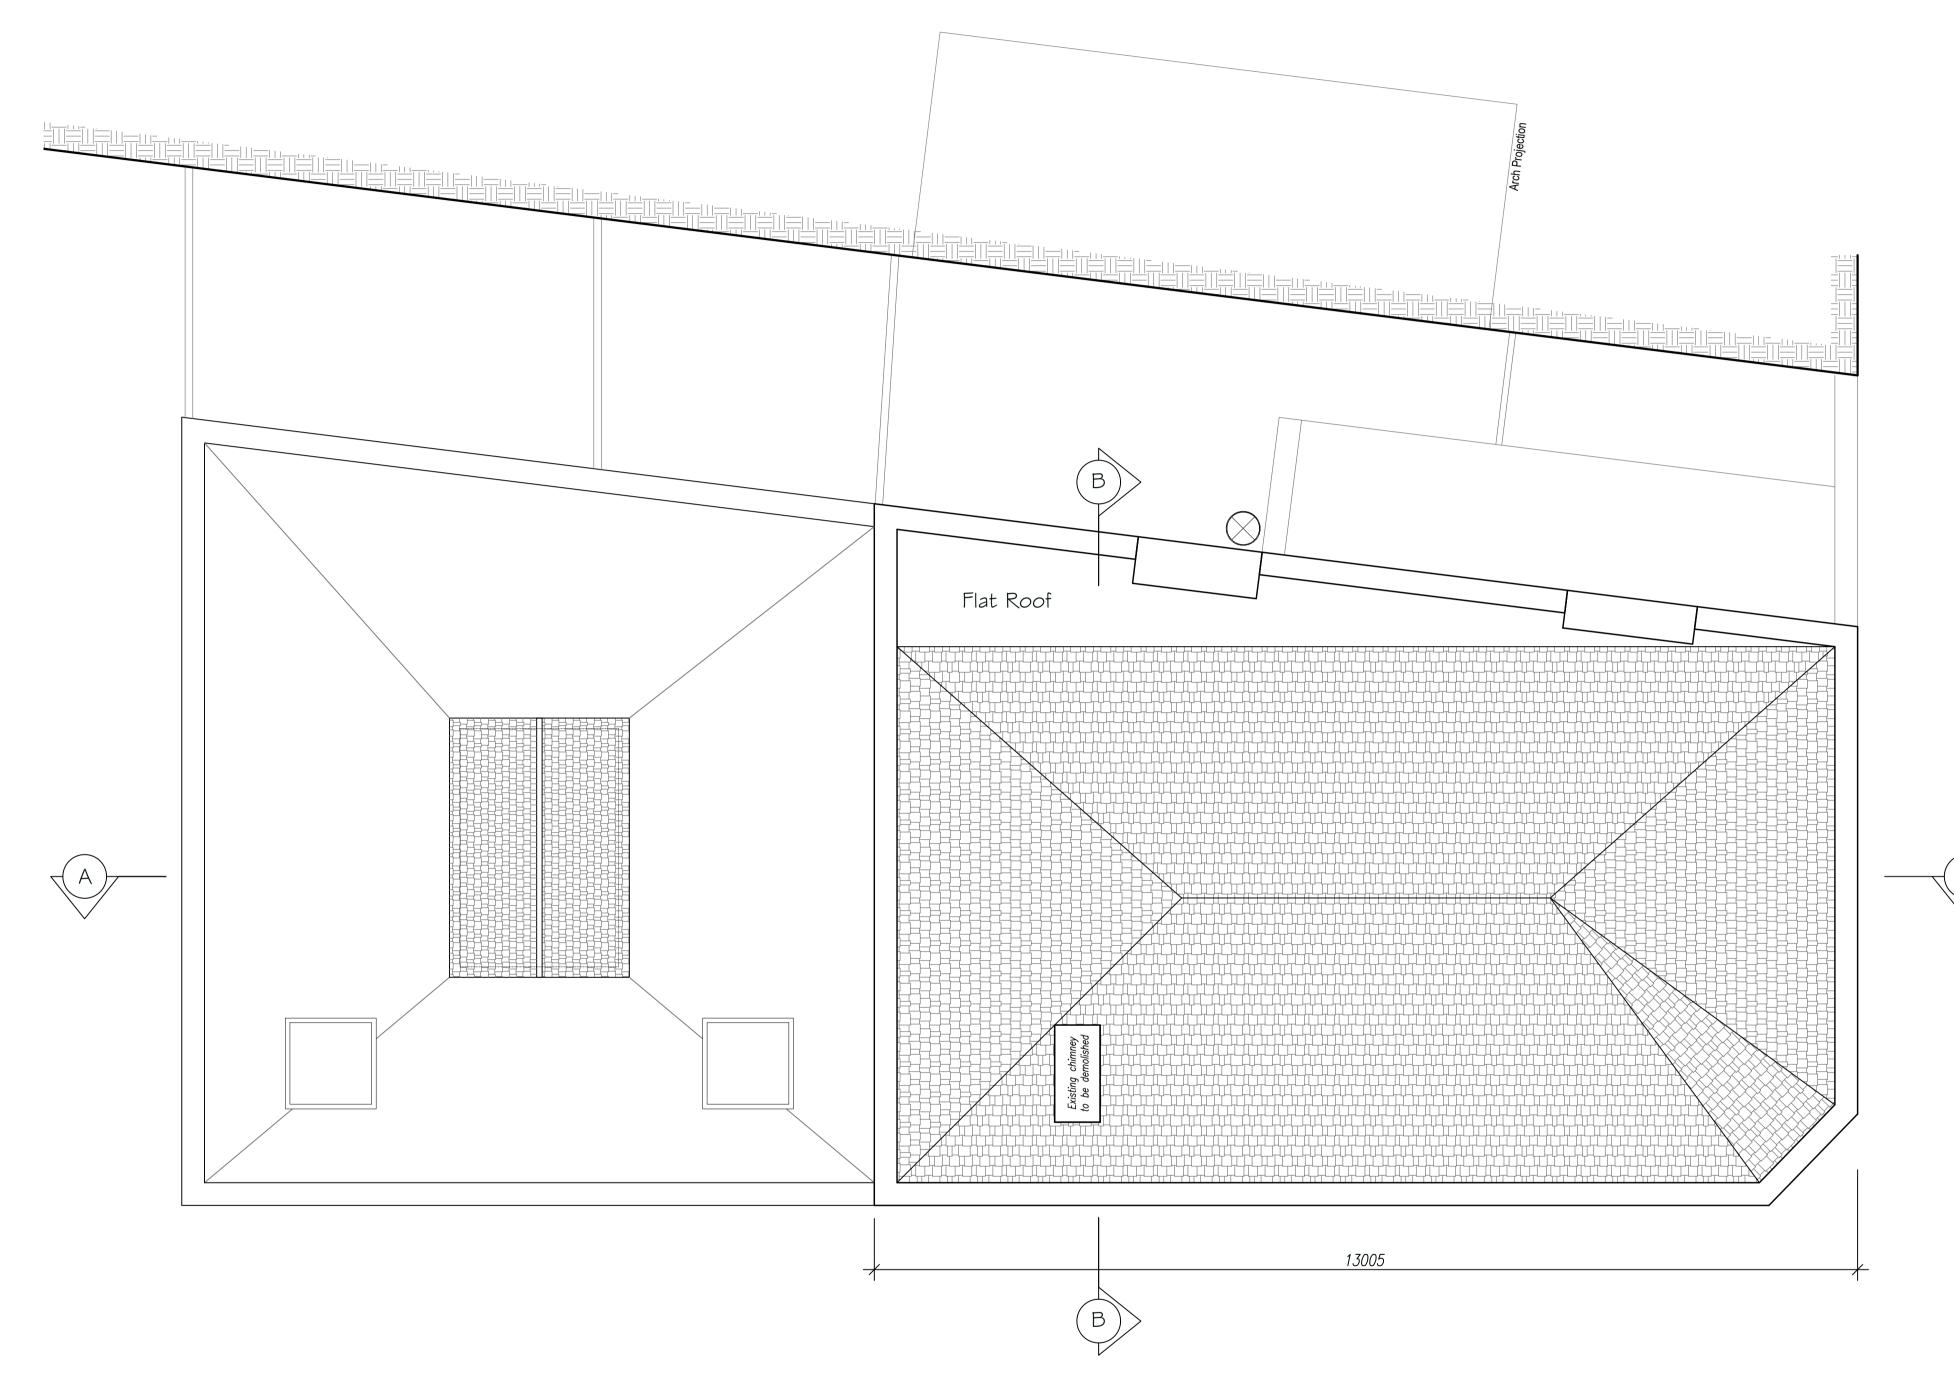

**Existing Roof Plan** 

Reproduction in whole or in part is forbidden without written sanction of London Stay Apartments.

This drawing is to be read in conjunction with all other relevant documentation and drawings.

Print out to actual scale. Do not scale from this drawing, only figured dimensions are to be used.

All dimensions to be cross—checked on—site prior to manufacturing and construction. Any discrepancies to be reported to London Stay Apartments immediately.

Status:

Planning

Site Address:

163 Parish Lane SE20 7JH

Drawing:

**Existing Roof Plan** 

Drawing Reference:

LSA-2023-059-A-DR-07