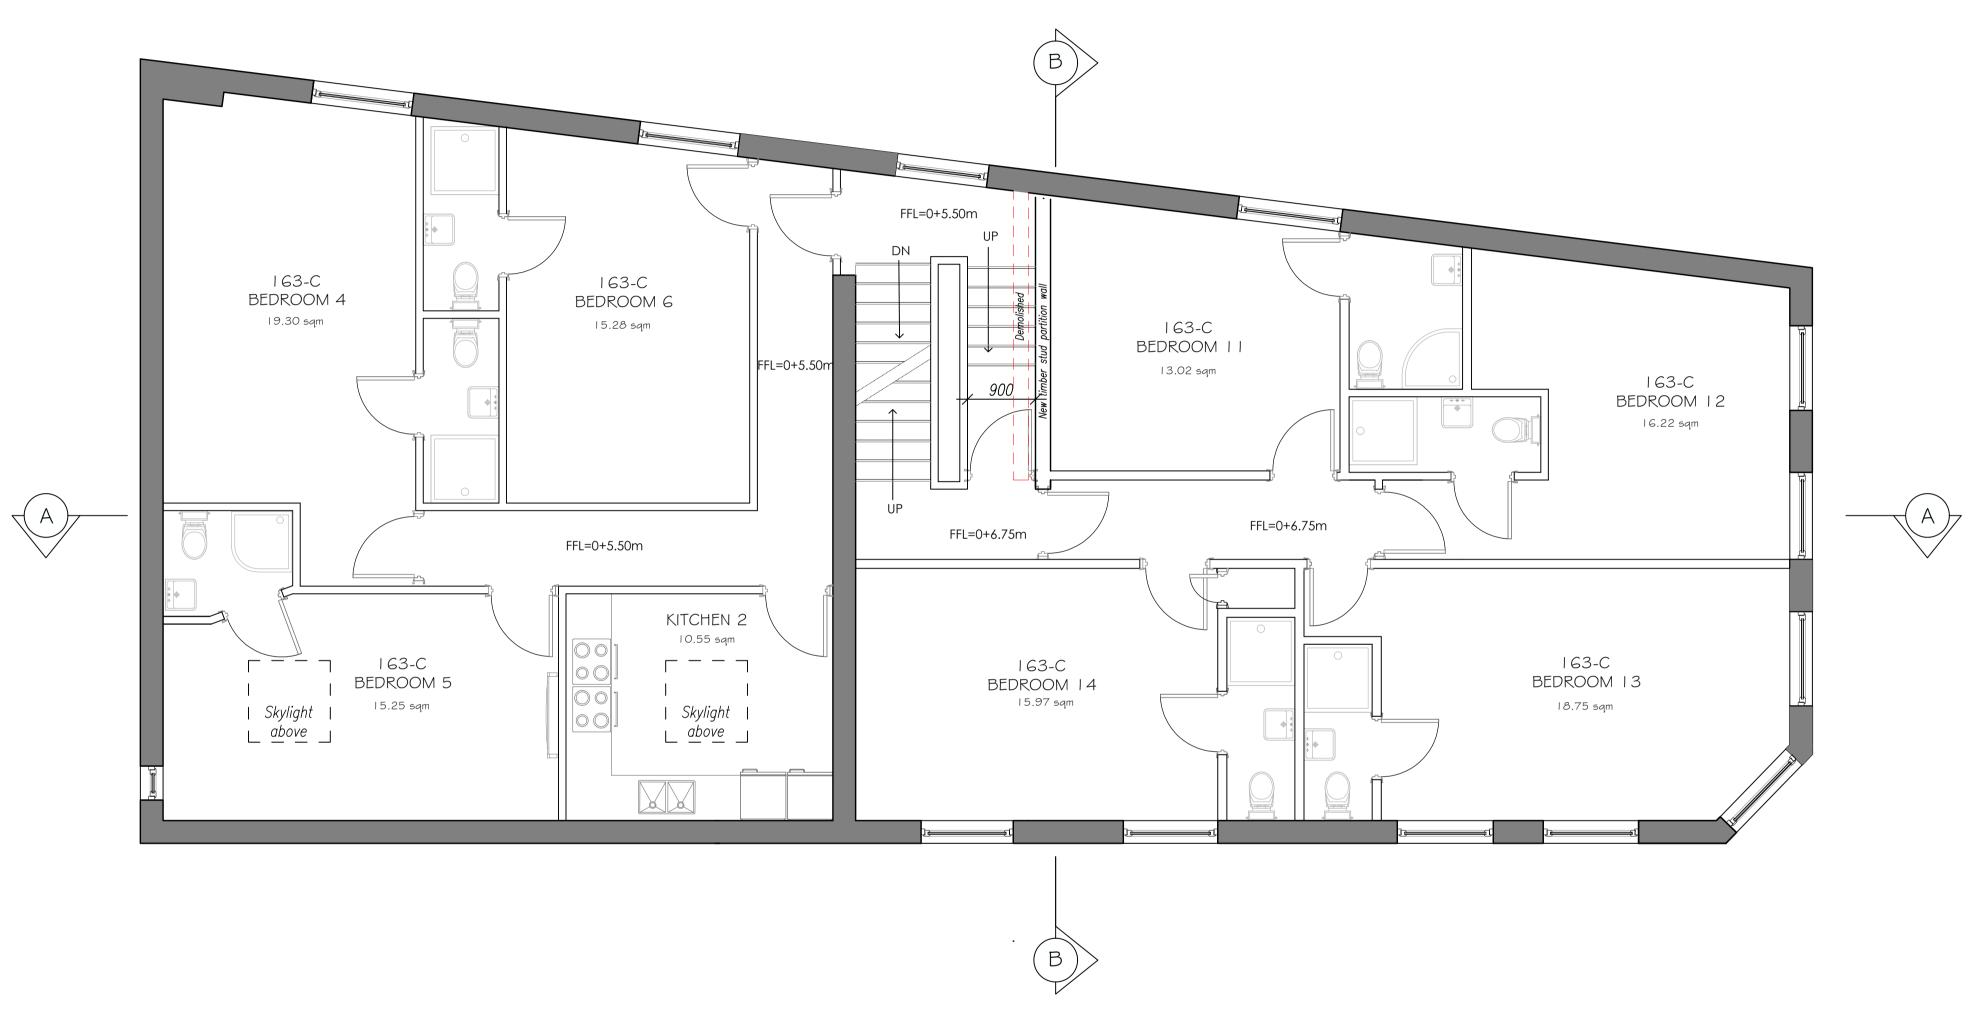

All dimensions to be cross—checked on—site prior to manufacturing and construction. Any discrepancies to be reported to London Stay Apartments immediately.

**Proposed Second Floor** 

#### Status:

# Planning

Site Address:

163 Parish Lane SE20 7JH

Drawing:

**Proposed Second Floor** 

Drawing Reference:

| Drawn By:     | Checked By:   | Scale:           | Rev. Nr: |
|---------------|---------------|------------------|----------|
| PD 21/11/2023 | AS 21/11/2023 | 1:50@A1/1:100@A3 | 01       |

Reproduction in whole or in part is forbidden without written sanction of London Stay Apartments.

This drawing is to be read in conjunction with all other relevant documentation and drawings.

Print out to actual scale. Do not scale from this drawing, only figured dimensions are to be used.

All dimensions to be cross—checked on—site prior to manufacturing and construction. Any discrepancies to be reported to London Stay Apartments immediately.