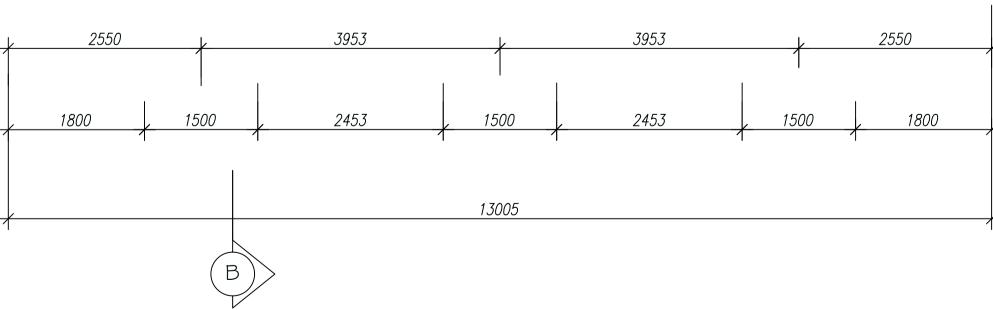

**Existing** 

**Proposed** 

**Section B-B** 

Copyright in the design and this drawing is the property of London Stay Apartments.

Reproduction in whole or in part is forbidden without written sanction of London Stay Apartments.

This drawing is to be read in conjunction with all other relevant documentation and drawings.

Print out to actual scale. Do not scale from this drawing, only figured dimensions are to be used.

All dimensions to be cross—checked on—site prior to manufacturing and construction. Any discrepancies to be reported to London Stay Apartments immediately.

#### Status:

#### Planning

Site Address:

163 Parish Lane SE20 7JH

Drawing:

# Section B-B

Drawing Reference:

| PD 21/11/2023 AS 21/11/2023 | 3 1:50@A1/1:100@A3 | 01 |
|-----------------------------|--------------------|----|

Copyright in the design and this drawing is the property of London Reproduction in whole or in part is forbidden without written sanction of London Stay Apartments.