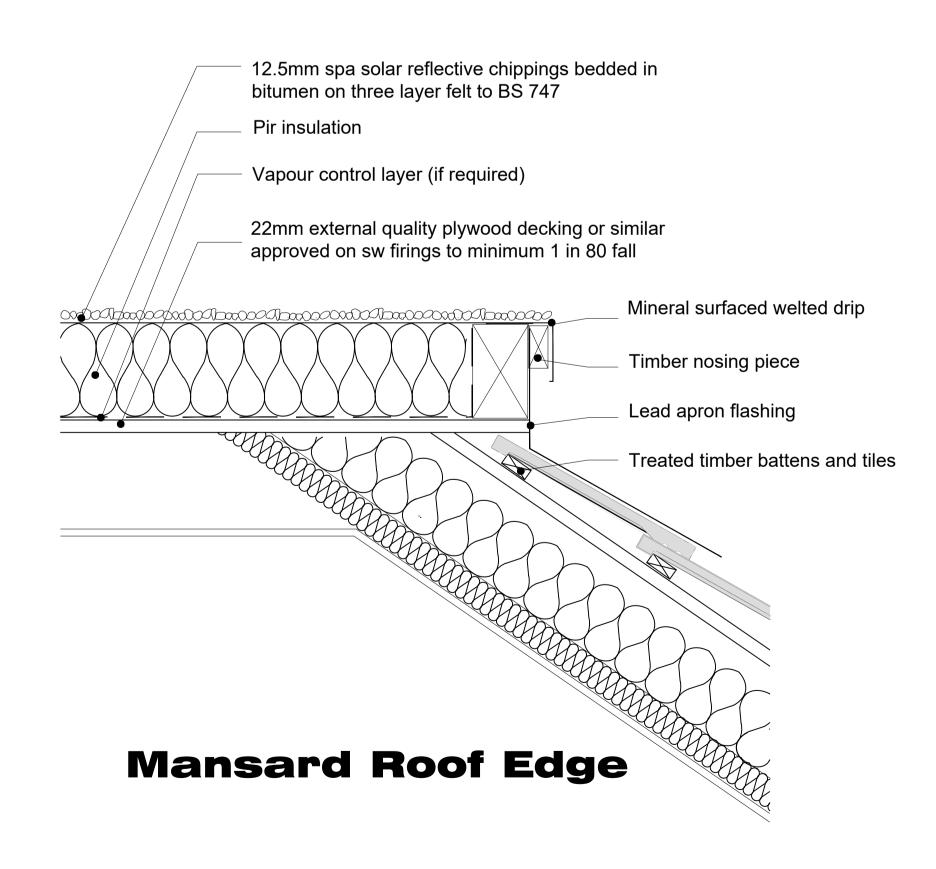

Drawing:

**Construction Details** 

**Drawing Reference:** 

LSA-2023-059-A-DR-17

**Drawn By:** Checked By: Rev. Nr: Scale: PD 21/11/2023 | AS 21/11/2023 | 1:50@A1/1:100@A3