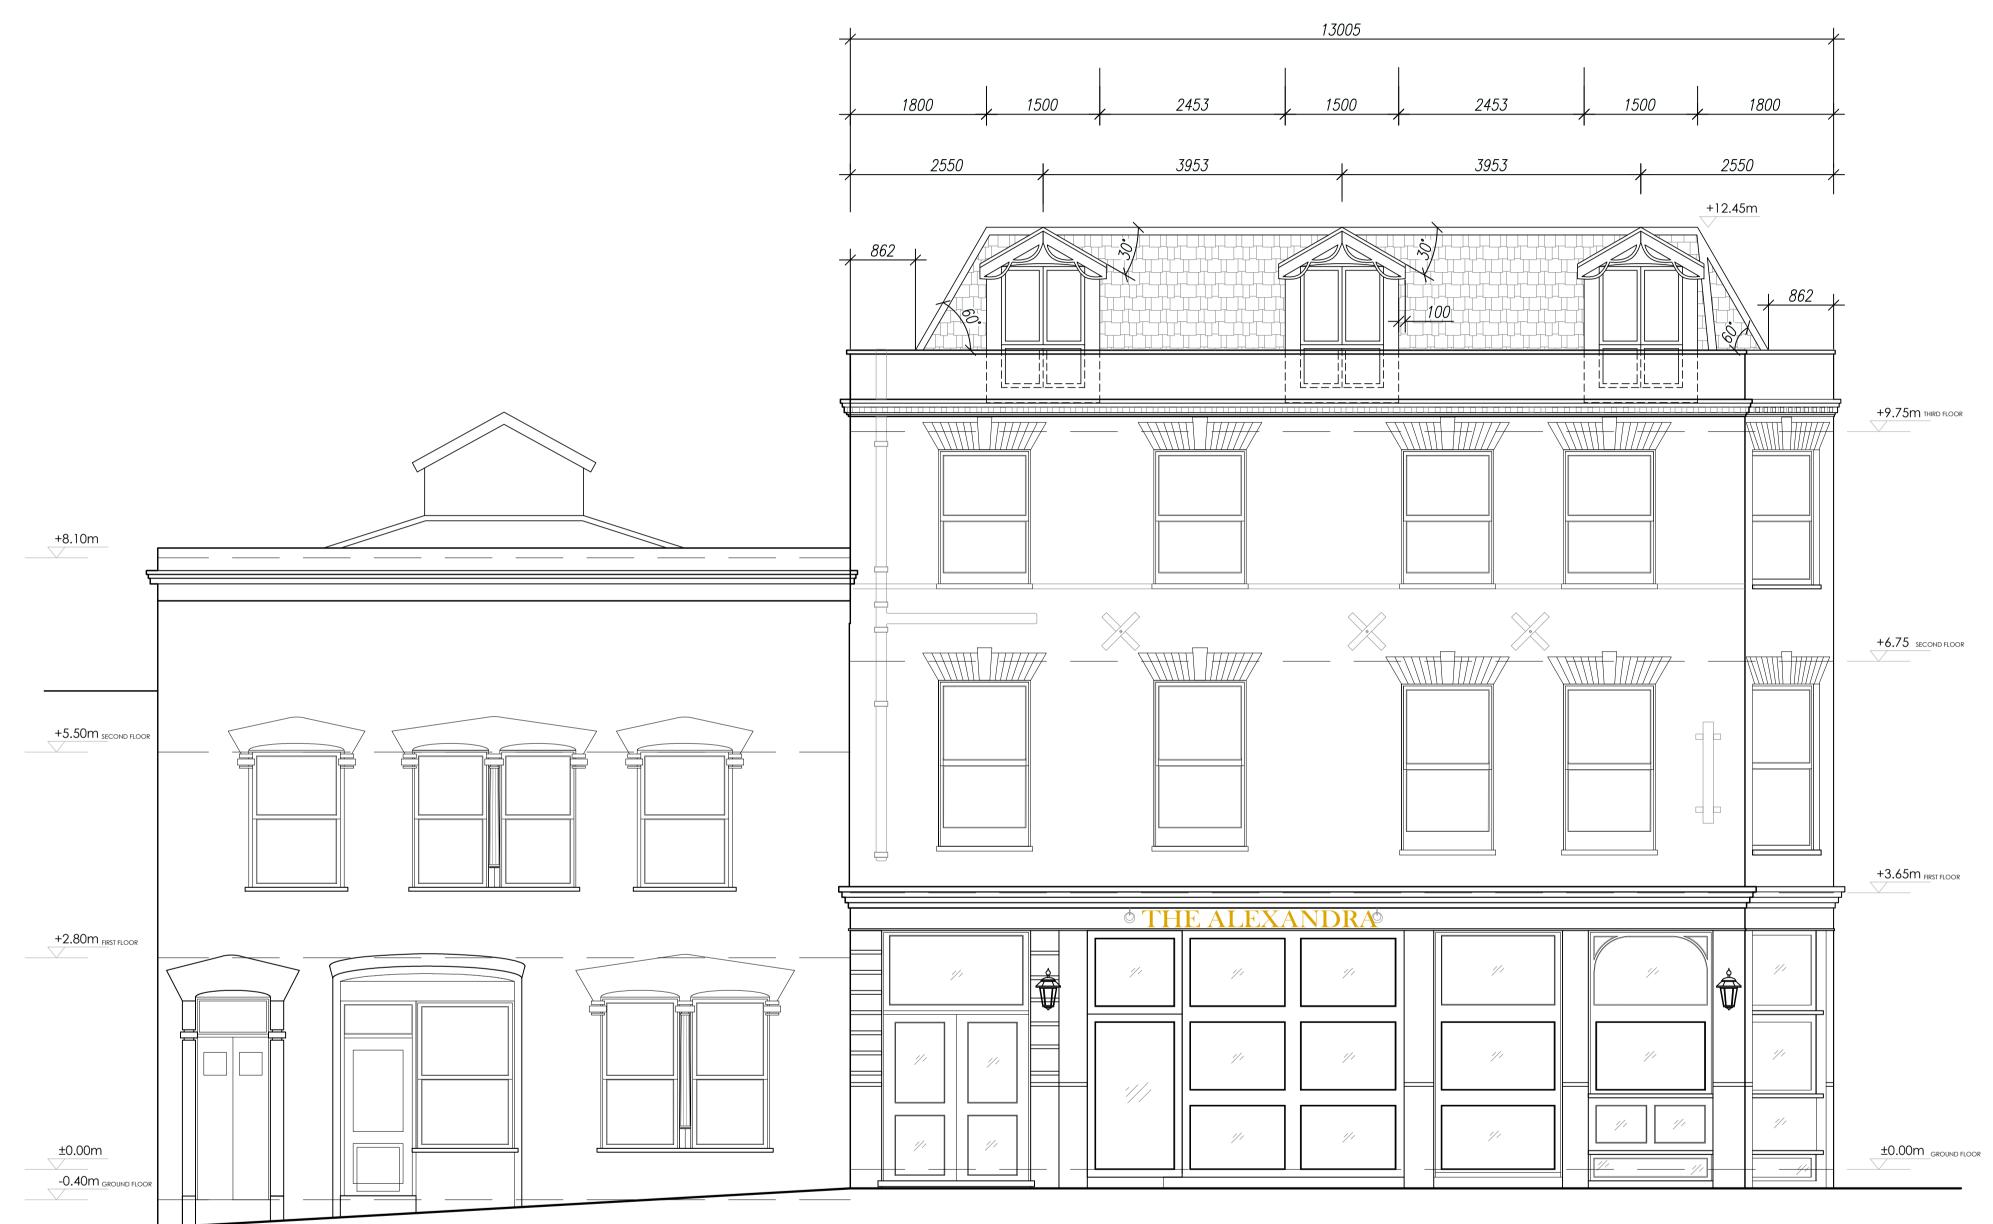

**Proposed North-East Elevation** 

#### Status:

#### Planning

Site Address:

#### 163 Parish Lane SE20 7JH

Drawing:

#### **Proposed North-East Elevation**

Drawing Reference:

|                                                       | Drawn By:     | Checked By:   | Scale:           | Rev. Nr: |
|-------------------------------------------------------|---------------|---------------|------------------|----------|
| PD 21/11/2023   AS 21/11/2023   1:50@A1/1:100@A3   01 | PD 21/11/2023 | AS 21/11/2023 | 1:50@A1/1:100@A3 | 01       |