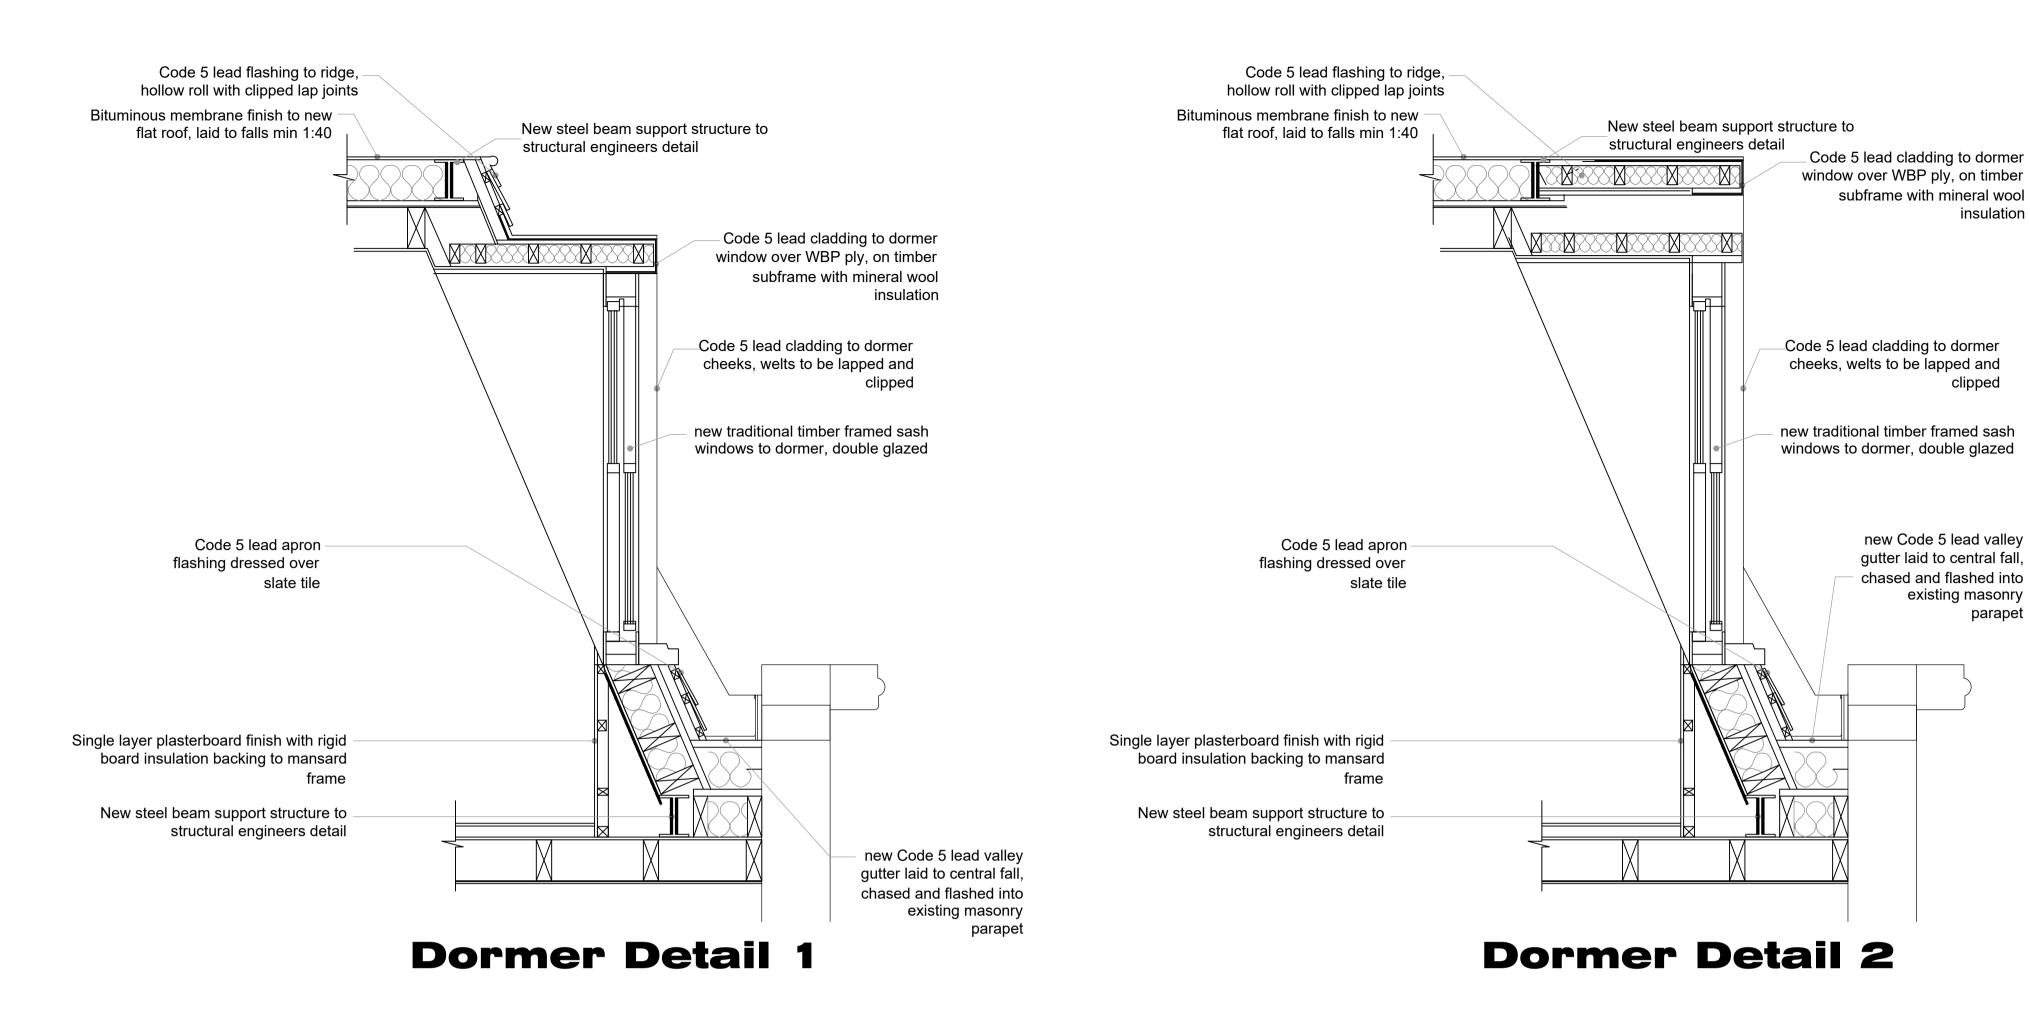

All dimensions to be cross-checked on-site prior to manufacturing and construction. Any discrepancies to be reported to London Stay Apartments immediately.

Status:

**Planning** 

Site Address:

163 Parish Lane SE20 7JH

Drawing:

**Construction Details** 

**Drawing Reference:** 

LSA-2023-059-A-DR-17

**Drawn By:** Checked By: Rev. Nr: Scale: PD 21/11/2023 | AS 21/11/2023 | 1:50@A1/1:100@A3