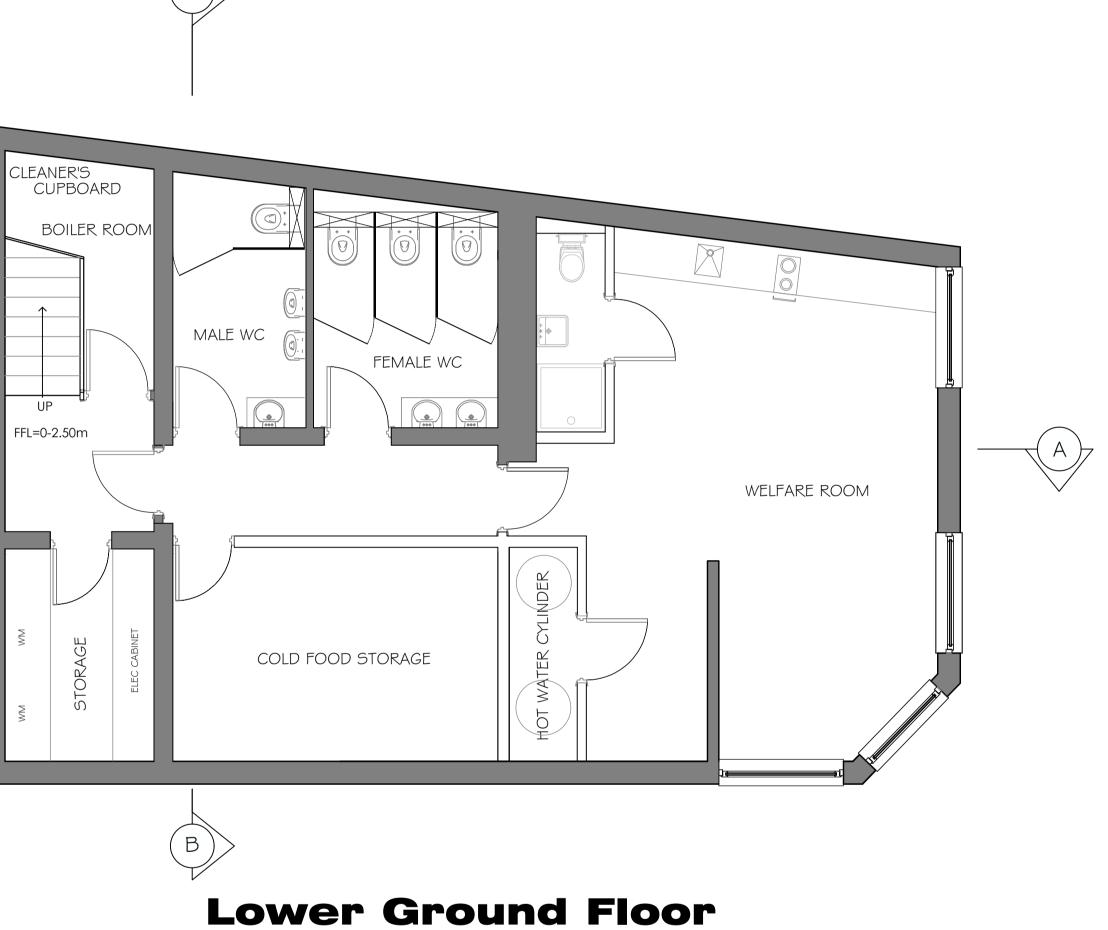

| 1     |  |  |
|-------|--|--|
|       |  |  |
|       |  |  |
|       |  |  |
|       |  |  |
| U     |  |  |
| FFL=C |  |  |
|       |  |  |
|       |  |  |
|       |  |  |
|       |  |  |
|       |  |  |
|       |  |  |
|       |  |  |