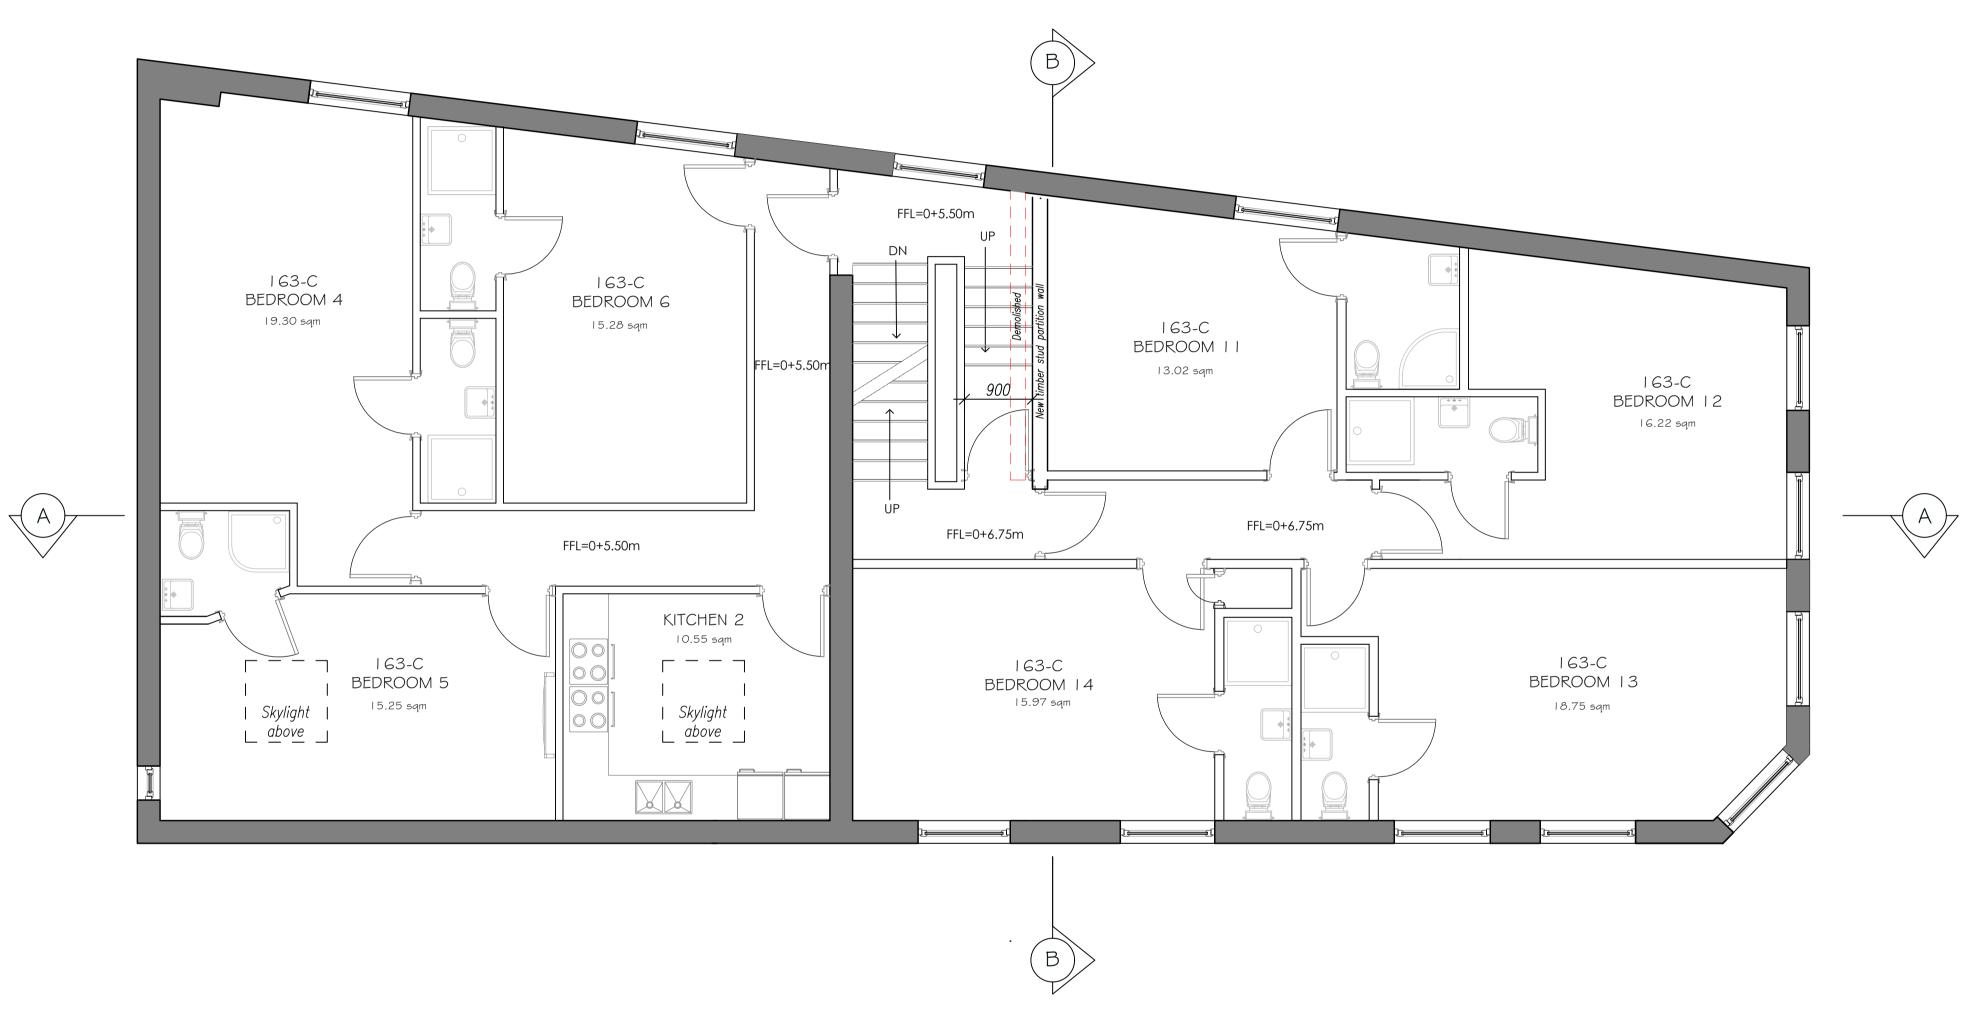

Copyright in the design and this drawing is the property of London Stay Apartments.

Reproduction in whole or in part is forbidden without written sanction of London Stay Apartments.

This drawing is to be read in conjunction with all other relevant documentation and drawings.

Print out to actual scale. Do not scale from this drawing, only figured dimensions are to be used.

All dimensions to be cross—checked on—site prior to manufacturing and construction. Any discrepancies to be reported to London Stay Apartments immediately.



**Proposed Second Floor** 



#### Status:

# Planning

Site Address:

### 163 Parish Lane SE20 7JH

Drawing:

#### **Proposed Second Floor**

Drawing Reference:

## LSA-2023-059-A-DR-05

| Drawn By:     | Checked By:   | Scale:           | Rev. Nr: |
|---------------|---------------|------------------|----------|
| PD 21/11/2023 | AS 21/11/2023 | 1:50@A1/1:100@A3 | 01       |
|               |               |                  |          |