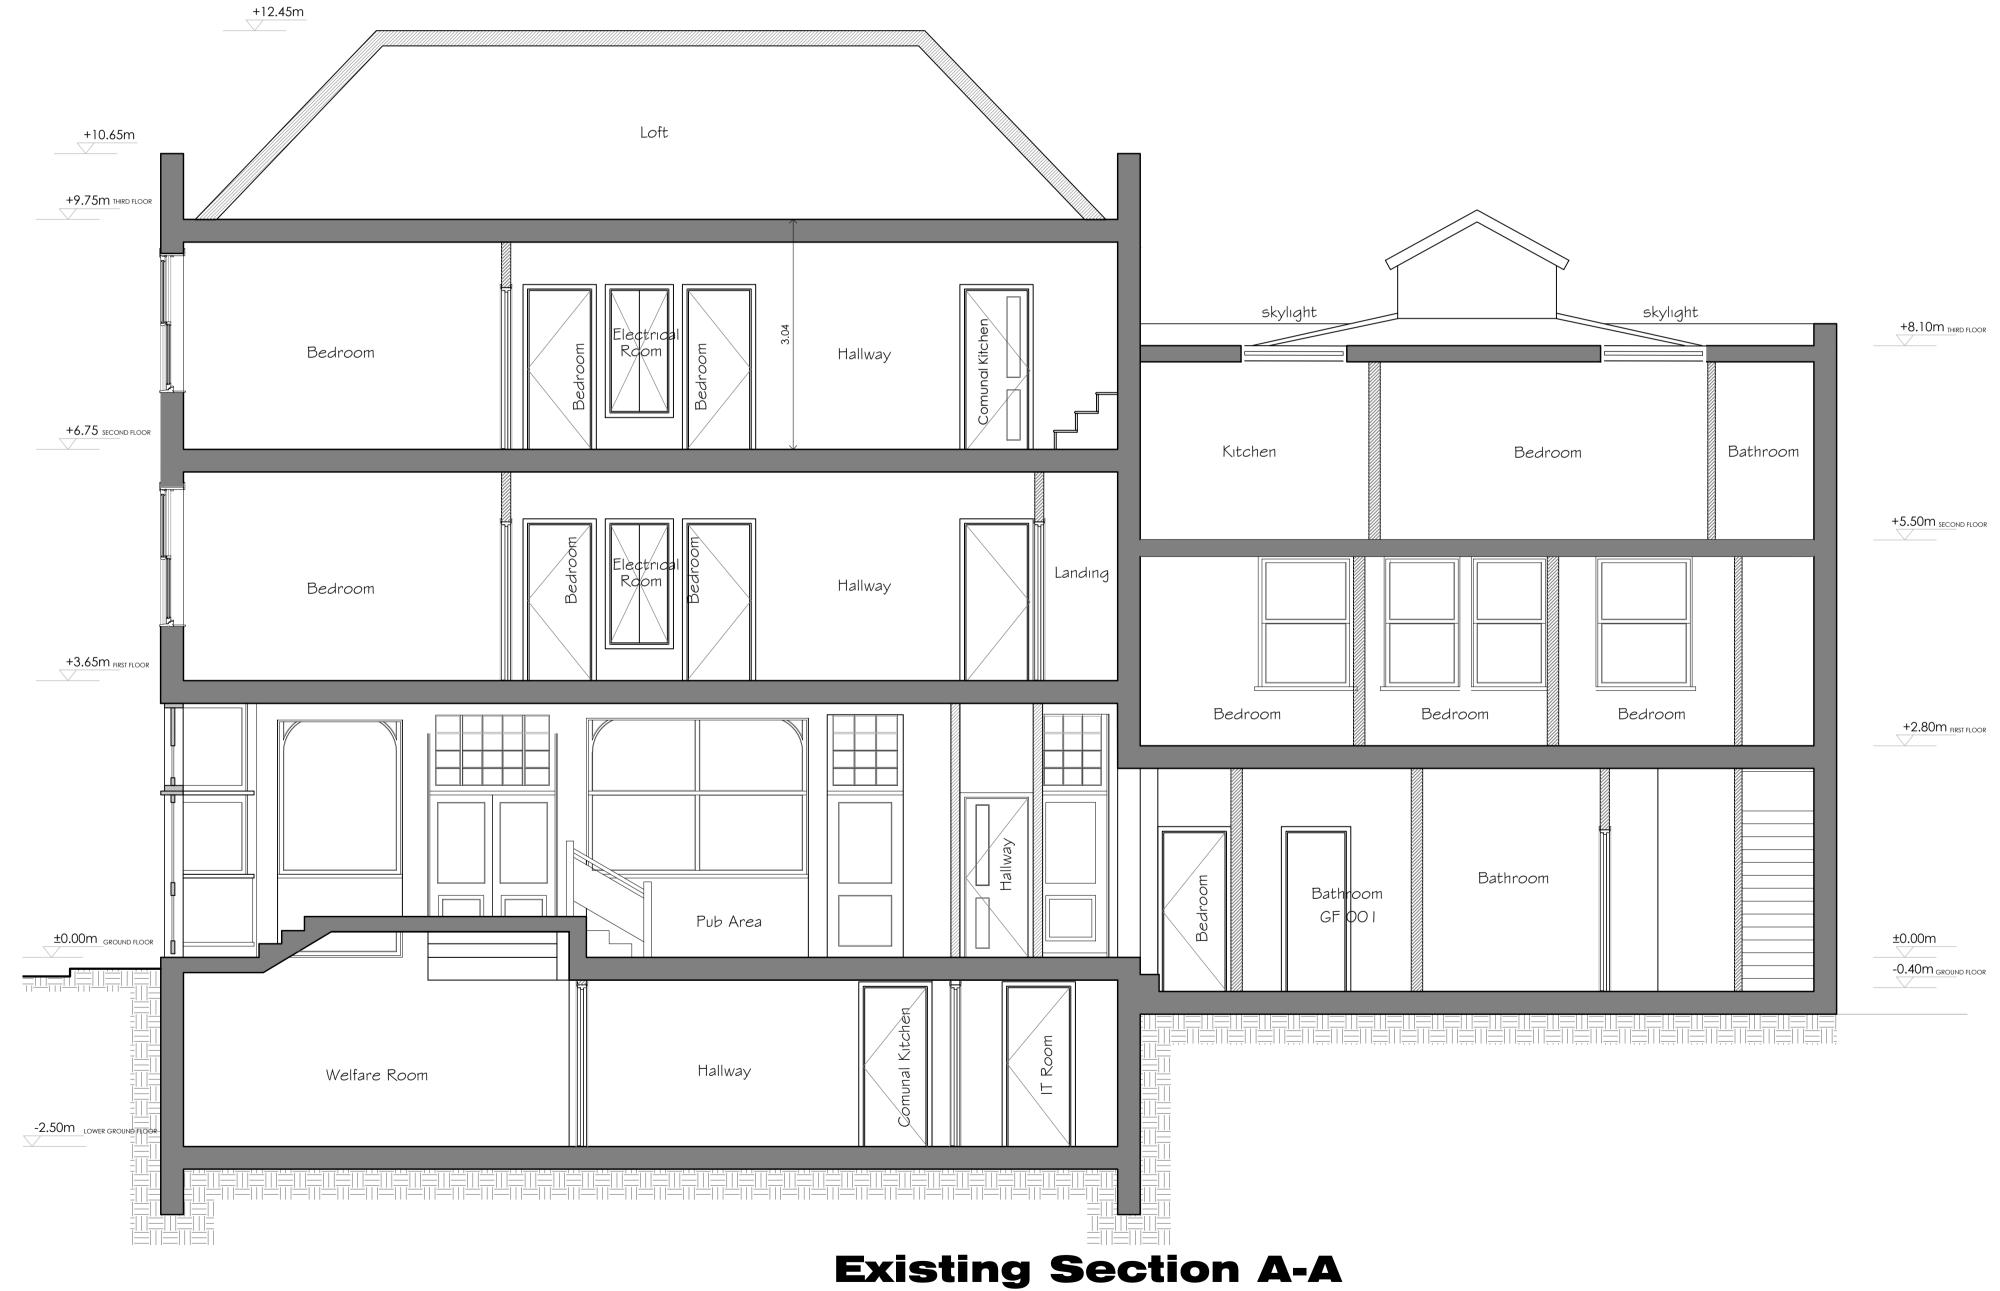

## LONDON STAY APARTMENTS

Status:

Planning

Site Address:

163 Parish Lane SE20 7JH

Drawing:

Elevation

Drawing Reference:

LSA-2023-059-A-DR-14

 Drawn By:
 Checked By:
 Scale:
 Rev. Nr:

 PD 21/11/2023
 AS 21/11/2023
 1:50@A1/1:100@A3
 01