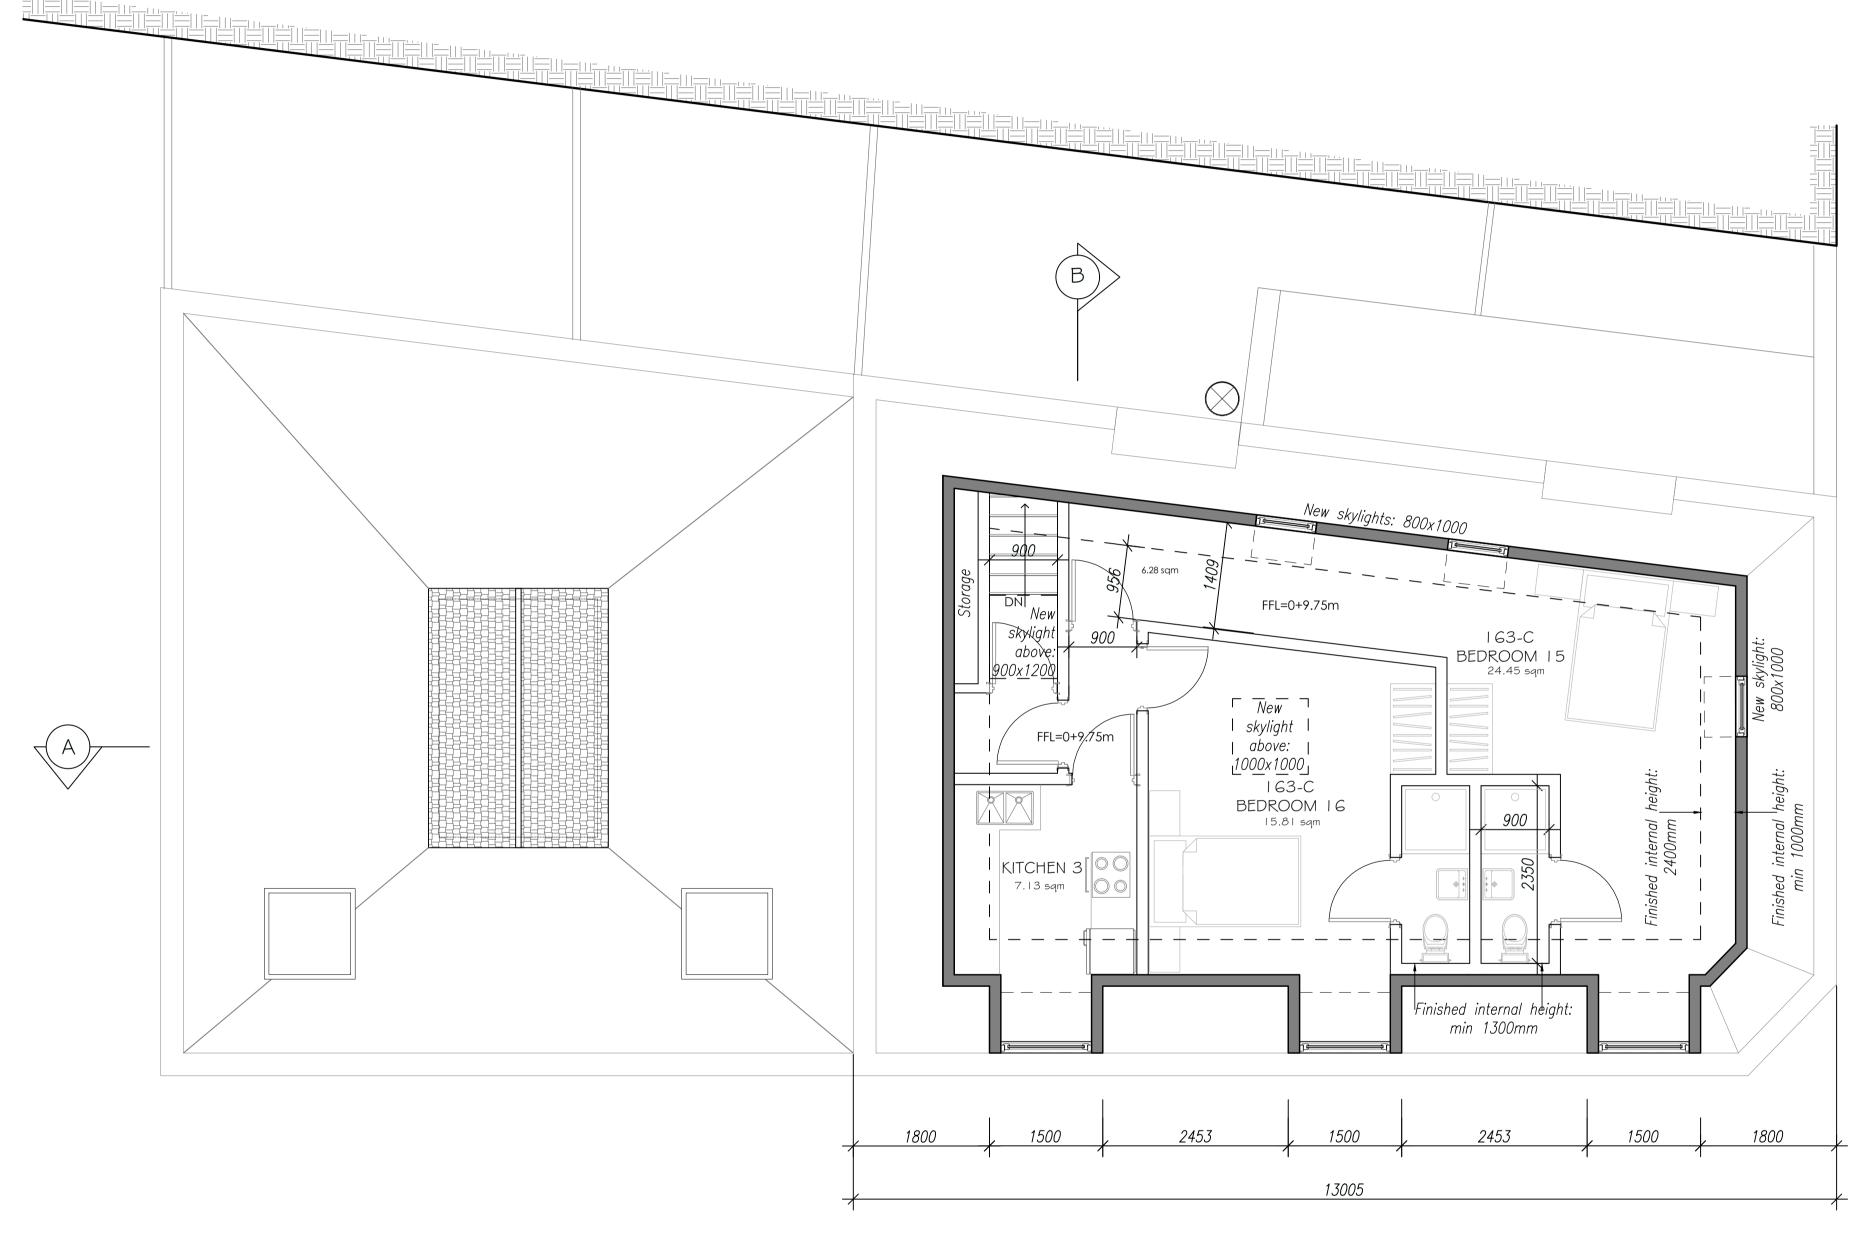

## **Proposed Loft Floor**

Status:

Planning

Site Address:

163 Parish Lane SE20 7JH

Drawing:

**Proposed Loft Floor** 

Drawing Reference:

LSA-2023-059-A-DR-06

| Drawn By:     | Checked By:   | Scale:           | Rev. Nr: |
|---------------|---------------|------------------|----------|
| PD 21/11/2023 | AS 21/11/2023 | 1:50@A1/1:100@A3 | 01       |