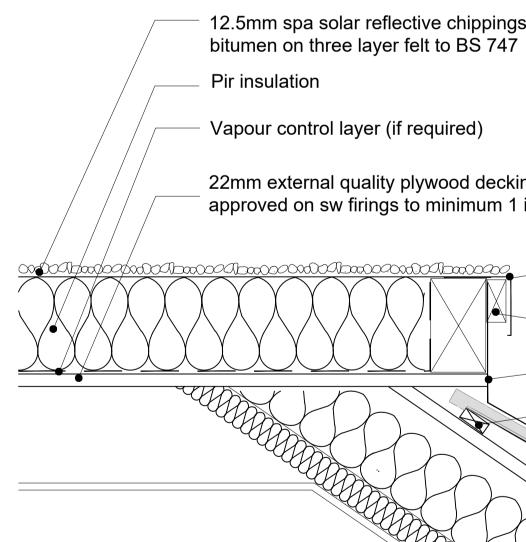

## Mansard Roof Edge

- 12.5mm spa solar reflective chippings bedded in
- 22mm external quality plywood decking or similar approved on sw firings to minimum 1 in 80 fall
  - Mineral surfaced welted drip Timber nosing piece Lead apron flashing Treated timber battens and tiles