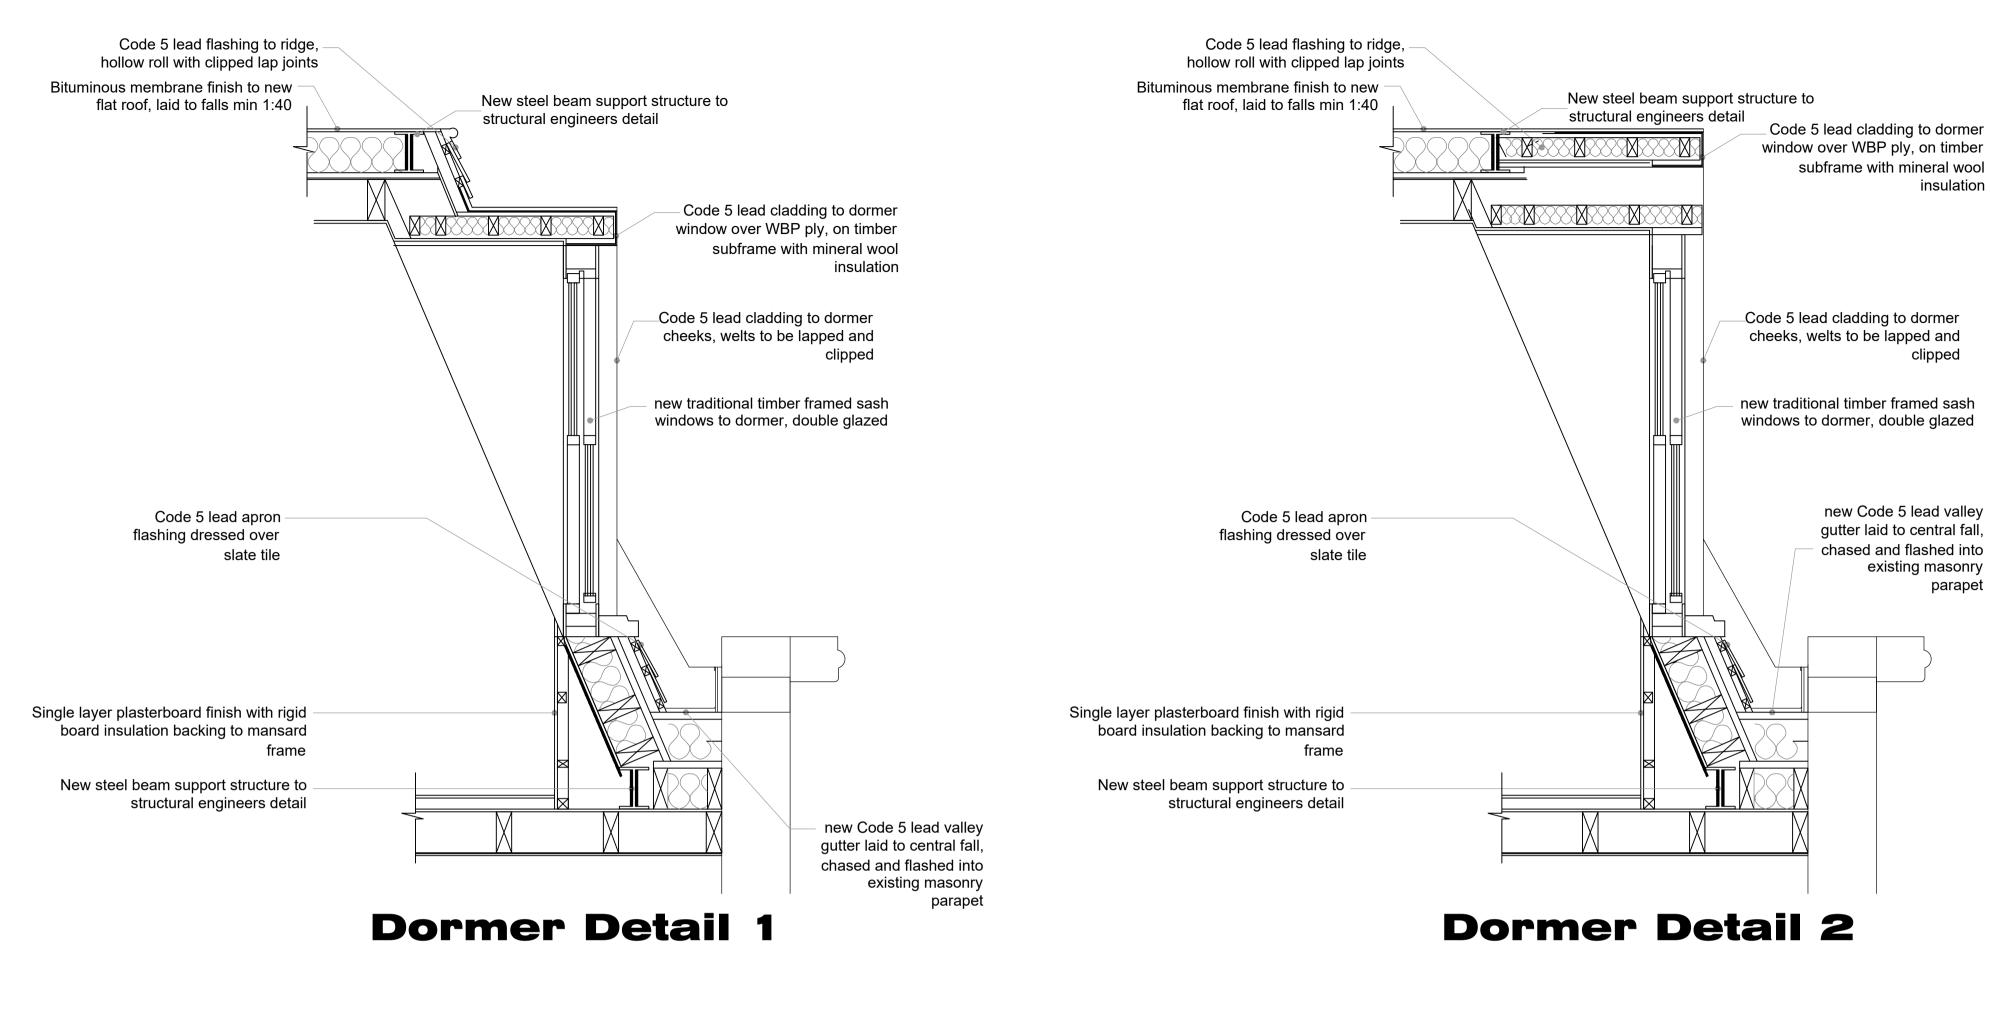

subframe with mineral wool insulation

clipped

new Code 5 lead valley gutter laid to central fall, chased and flashed into existing masonry parapet