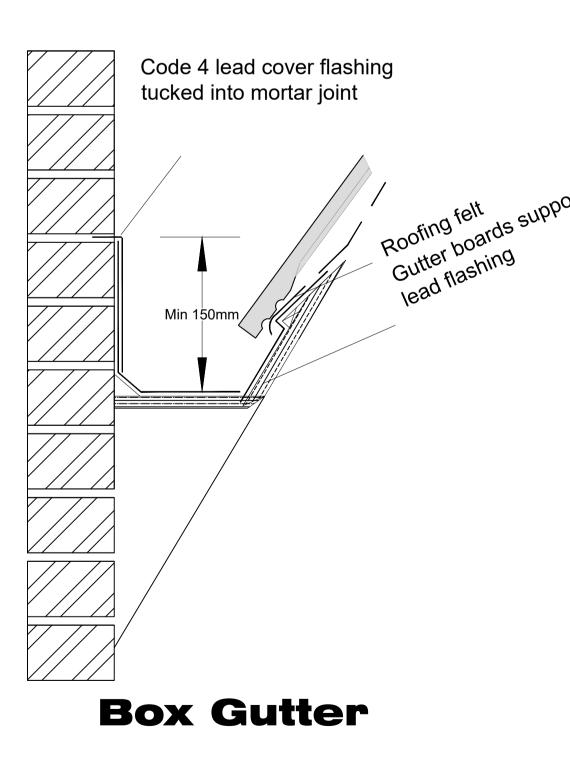

## Mansard Roof Edge

- 12.5mm spa solar reflective chippings bedded in
- 22mm external quality plywood decking or similar approved on sw firings to minimum 1 in 80 fall
  - Mineral surfaced welted drip Timber nosing piece Lead apron flashing Treated timber battens and tiles