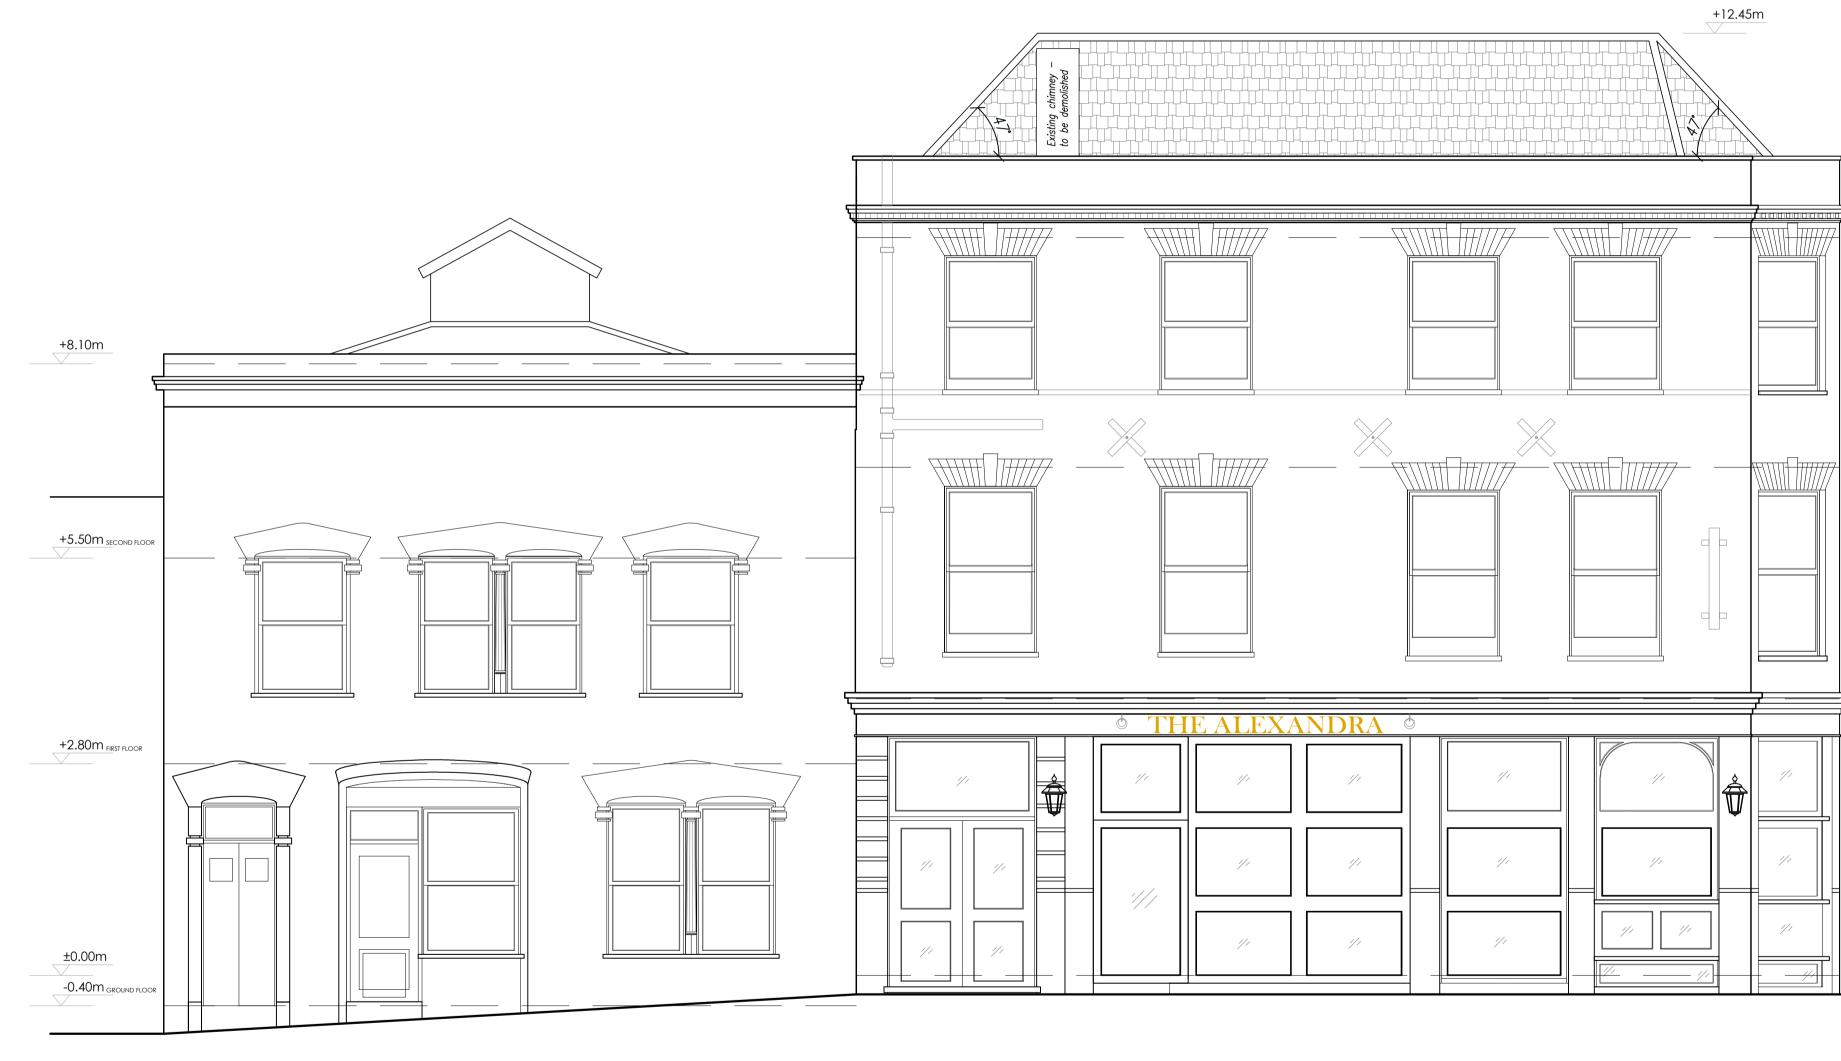

**Existing North-East Elevation** 

+9.75m THIRD FLOOR

+6.75 SECOND FLOOR

+3.65m FIRST FLOOR

 $\sim$ 

2m

1 m

Copyright in the design and this drawing is the property of London Stay Apartments.