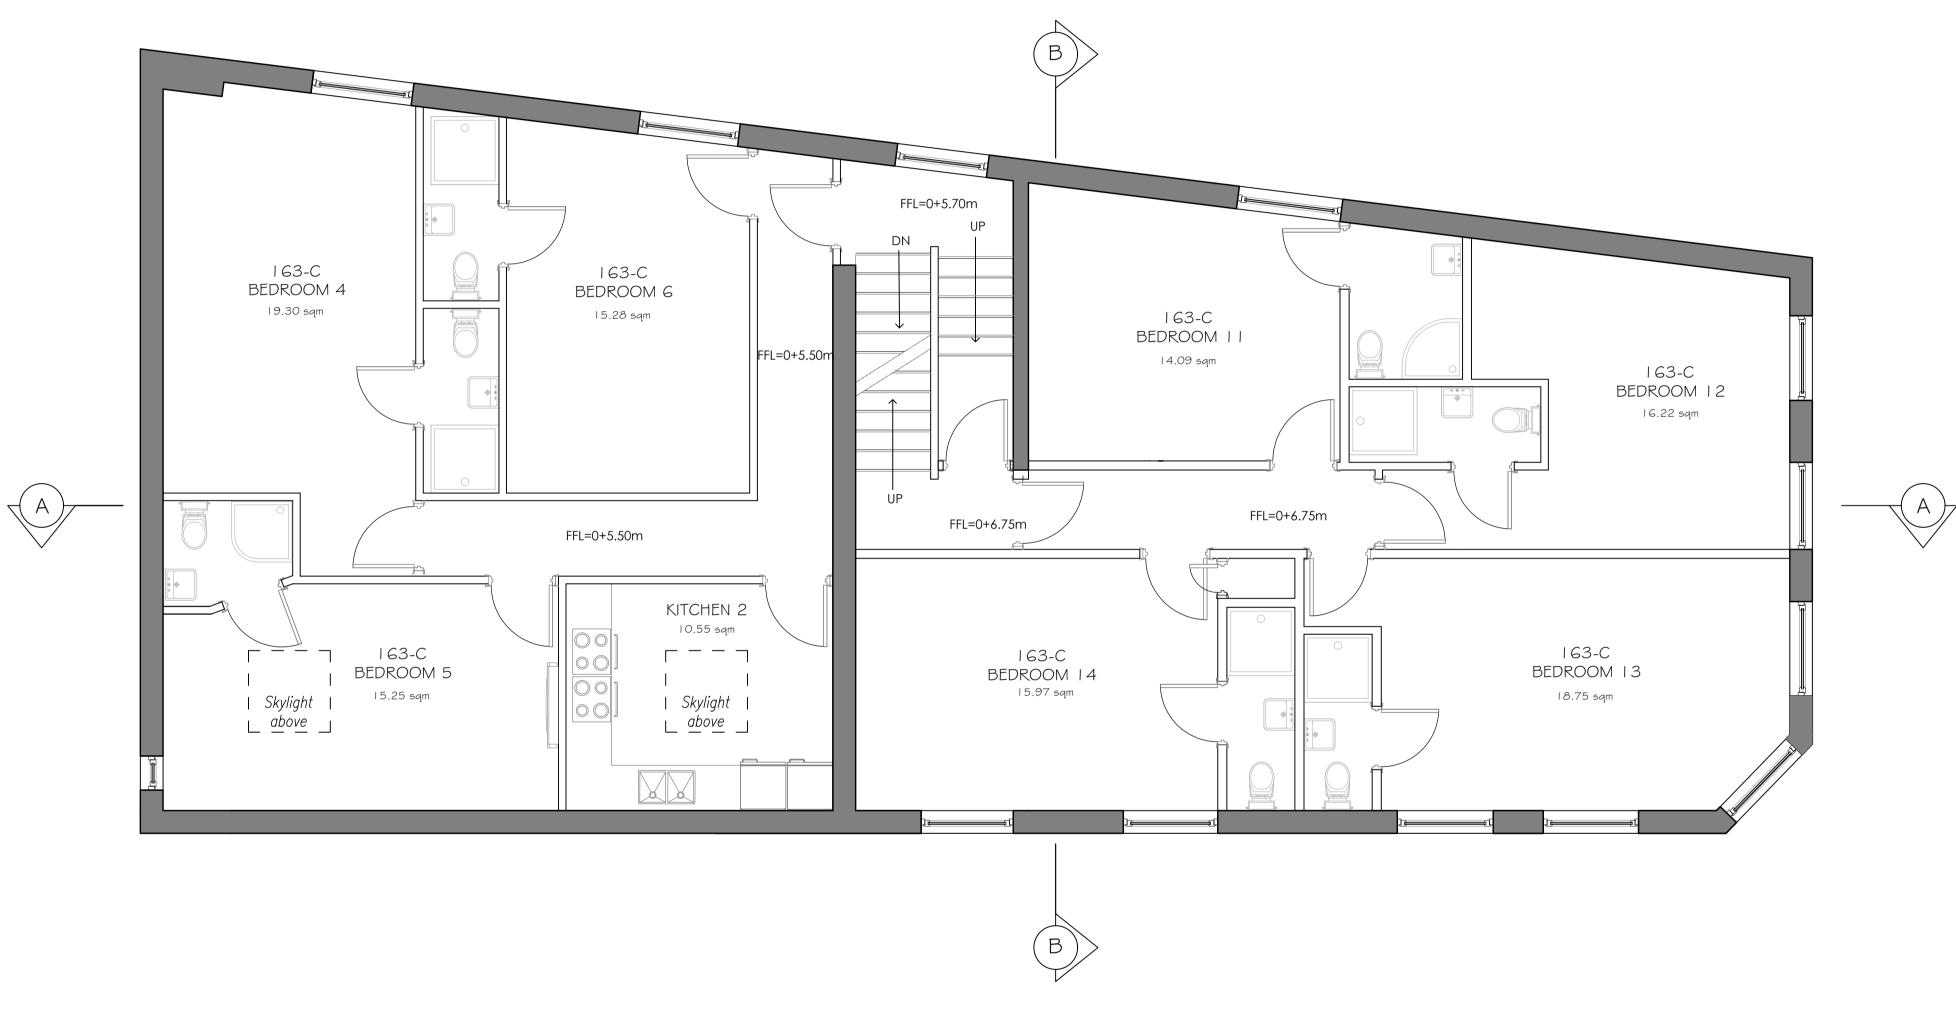

**Existing Second Floor** 

## Planning

Site Address:

163 Parish Lane SE20 7JH

Drawing:

**Existing Second Floor** 

Drawing Reference: