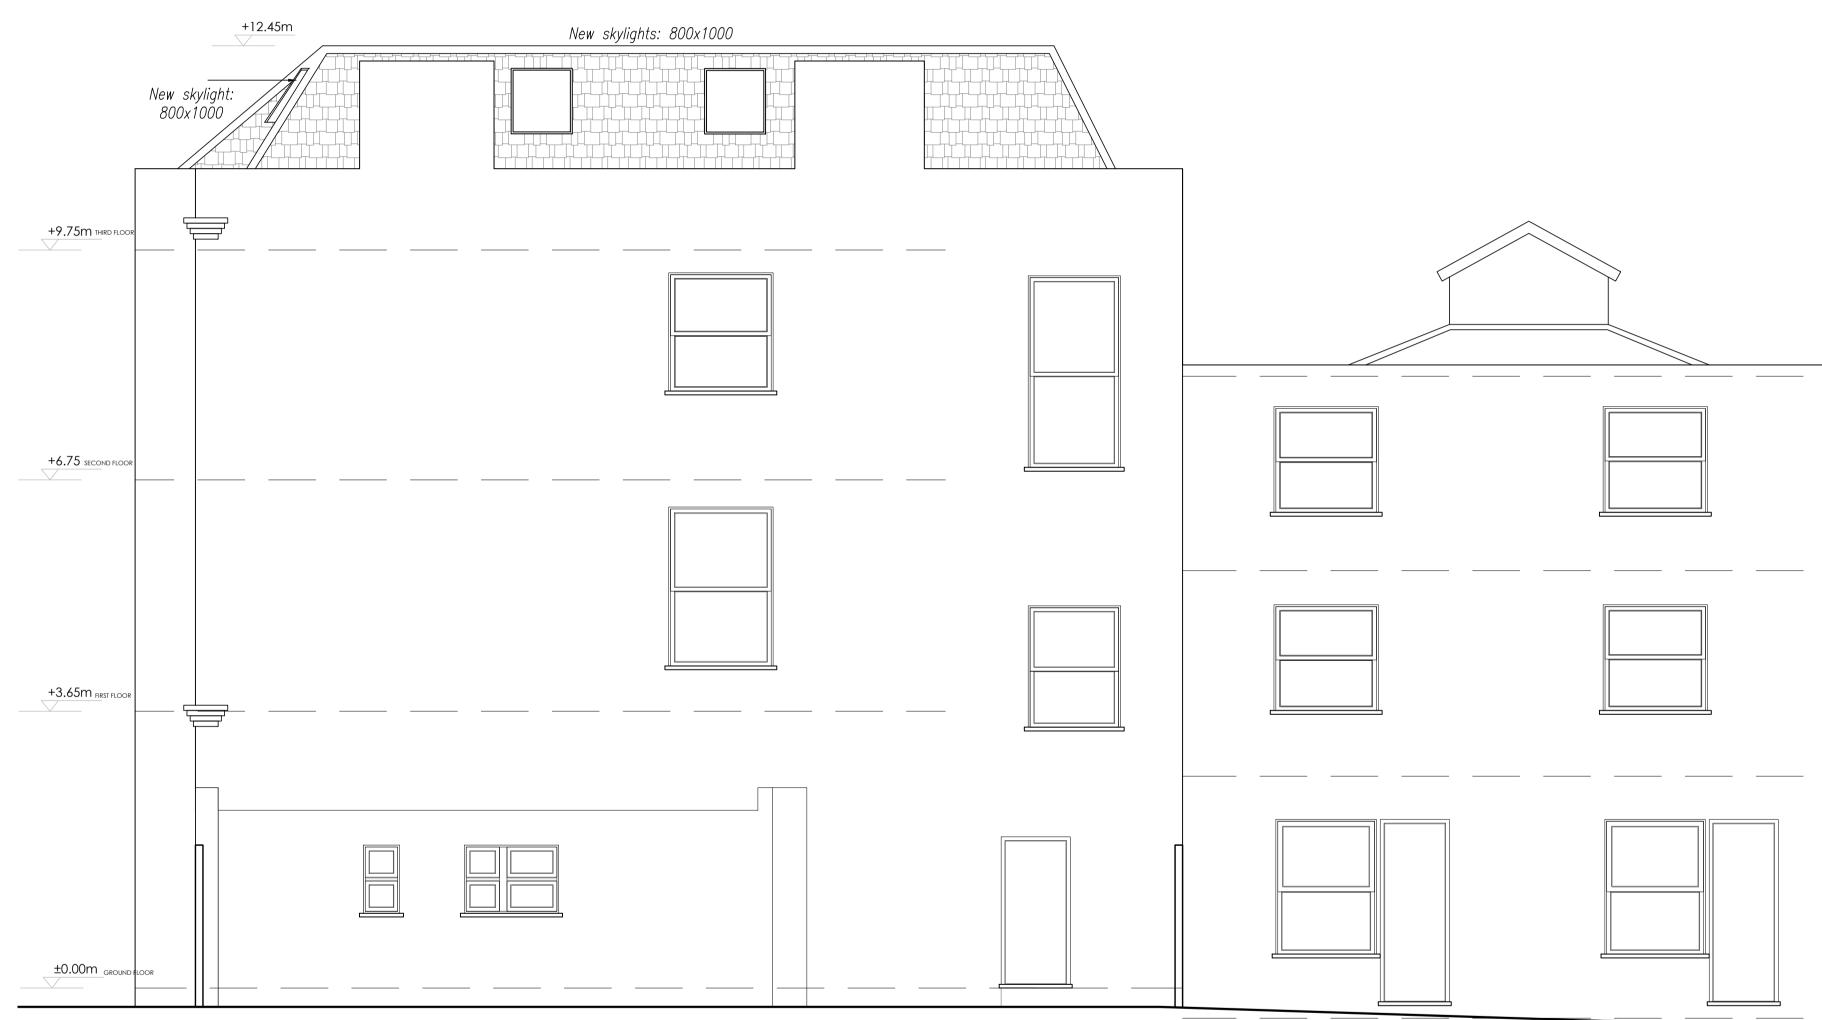

## **Proposed South-West Elevation**

Om

1 m

2m

Copyright in the design and this drawing is the property of London Stay Apartments.

Reproduction in whole or in part is forbidden without written sanction of London Stay Apartments.

| +8.10m                            |                                            |               |                  |          |
|-----------------------------------|--------------------------------------------|---------------|------------------|----------|
| +5.50m<br>SECOND FLOOR            |                                            |               |                  |          |
| +2.80m<br>FIRST FLOOR             |                                            |               |                  |          |
| ±0.00m<br>GROUIND FLOOR<br>-0.40m |                                            | LS<br>S       |                  |          |
|                                   | LONDON STAY<br>APARTMENTS                  |               |                  |          |
|                                   | Status:<br>Planning                        |               |                  |          |
|                                   | Site Address:                              |               |                  |          |
|                                   | 163 Parish Lane SE20 7JH<br>Drawing:       |               |                  |          |
|                                   | <b>Proposed South-West Elevation</b>       |               |                  |          |
|                                   | Drawing Reference:<br>LSA-2023-059-A-DR-12 |               |                  |          |
|                                   | LSA-2023<br>Drawn By:                      | Checked By:   | Scale:           | Rev. Nr: |
|                                   | PD 21/11/2023                              | AS 21/11/2023 | 1:50@A1/1:100@A3 | 01       |