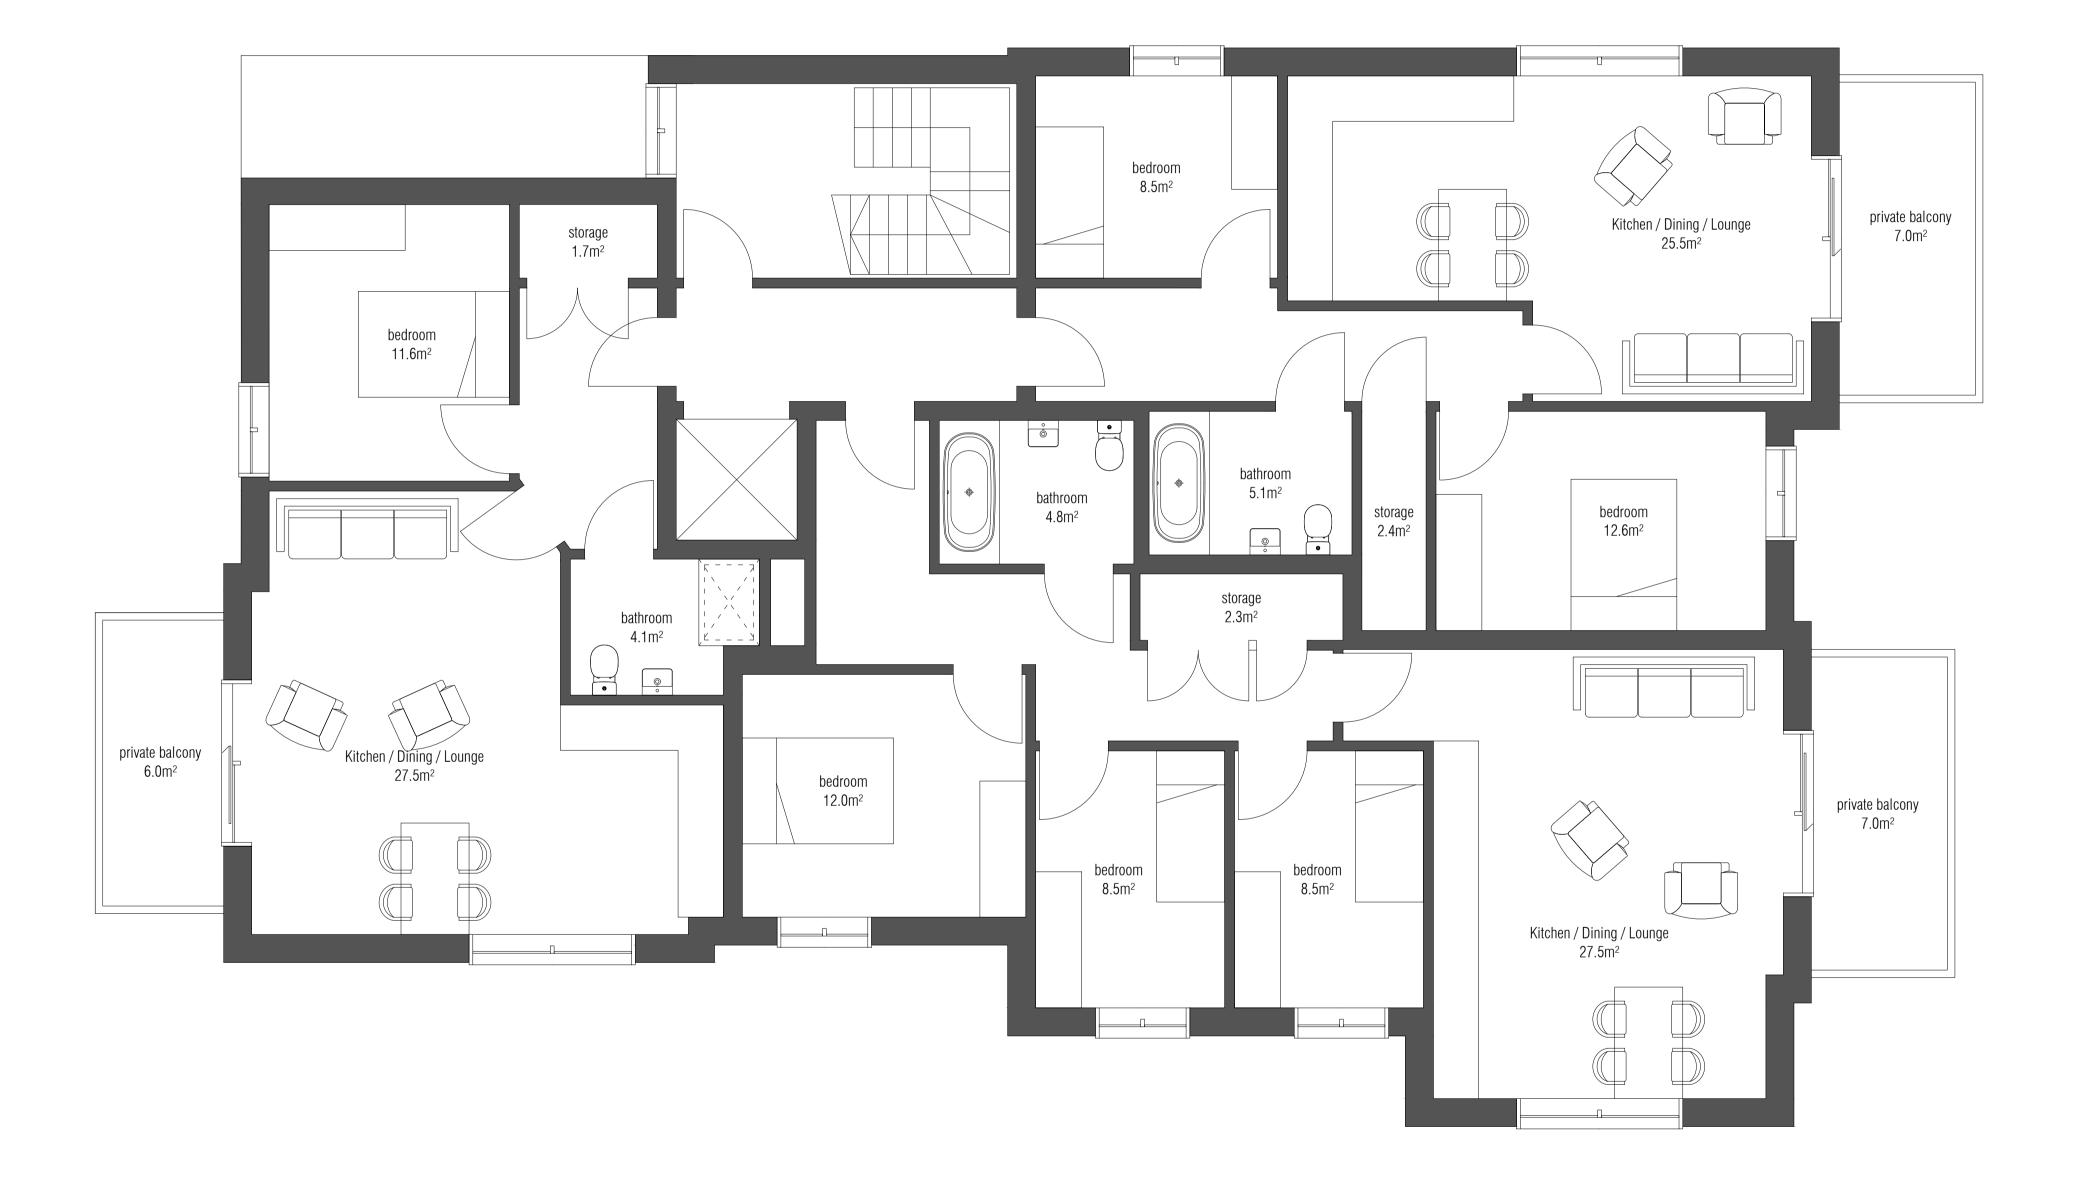

57 Warminster Rd Croydon SE25 4DF

Proposed First Floor Plan

PLANNING ISSUE

OXFORD OFFICE
Citibase Oxford
k
New Barclay House
d
234 Botley Road
E
Oxfordshire OX2 0HP
T: 01865 322500

ALL DIMENSIONS, LEVELS AND CLEARANCES TO BE CHECKED ON SITE PRIOR TO WORKS COMMENCING