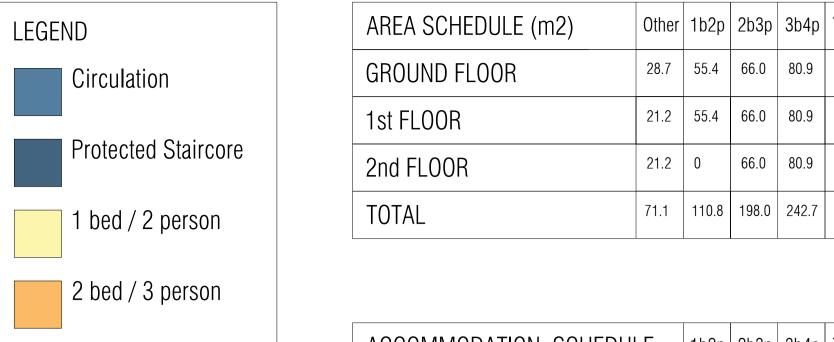

3 bed / 4 person

Private Amenity

Plant (ASHP)

| ACCOMMODATION SCHEDULE | 1b2p | 2b3p | 3b4p | Tot. |
|------------------------|------|------|------|------|
| GROUND FLOOR           | 1    | 1    | 1    | 3    |
| 1st FLOOR              | 1    | 1    | 1    | 3    |
| 2nd FLOOR              | 0    | 1    | 1    | 2    |
| TOTAL                  | 2    | 3    | 3    | 8    |

M4(3) Wheelchair User M4(3) Accessible and Adaptable M4(1) Visitable Dwellings

Other | 1b2p | 2b3p | 3b4p | Tot. 28.7 | 55.4 | 66.0 | 80.9 | 231.0 21.2 | 55.4 | 66.0 | 80.9 | 223.5 21.2 0 66.0 80.9 168.1 71.1 | 110.8 | 198.0 | 242.7 | 622.6 |

| ACCOMMODATION SCHEDULE | 1b2p | 2b3p | 3b4p | Tot. |
|------------------------|------|------|------|------|
| GROUND FLOOR           | 1    | 1    | 1    | 3    |
| st FLOOR               | 1    | 1    | 1    | 3    |
| 2nd FLOOR              | 0    | 1    | 1    | 2    |
| OTAL                   | 2    | 3    | 3    | 8    |
|                        |      |      |      |      |

STEVENAGE OFFICE
Suite 237, Second Floor
Kings Court Business Centre
London Road, Stevenage
Hertfordshire SG1 2NG
T:020 3714 7063 Client:

Project Title:

57 Warminster Rd Croydon SE25 4DF

Drawing Title:

Accommodation Schedule