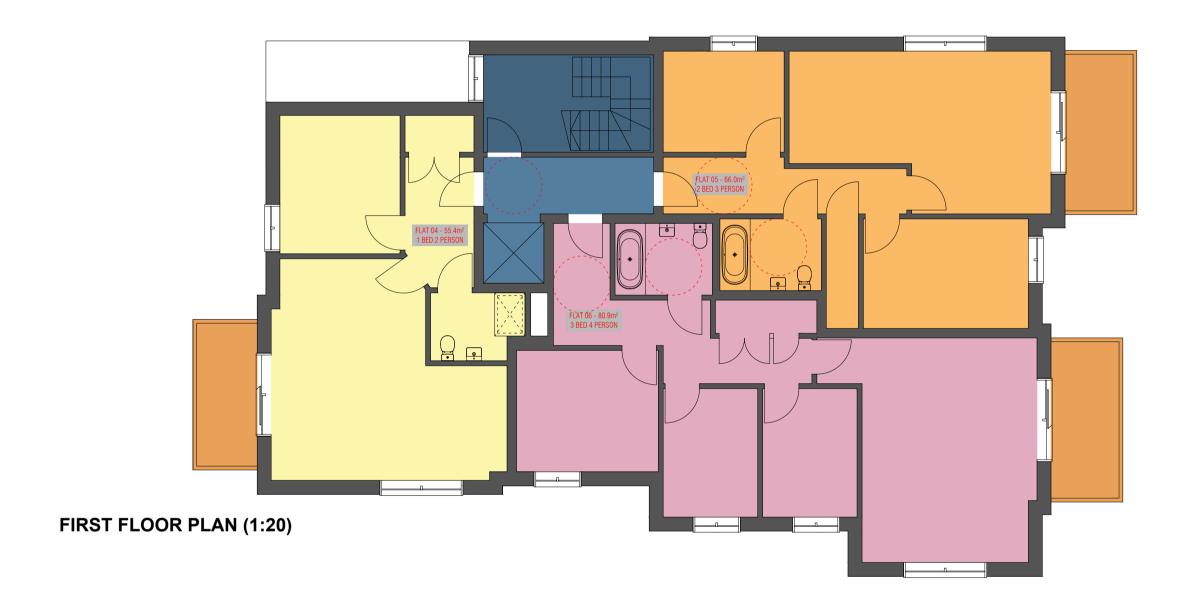

3 bed / 4 person

Private Amenity

Plant (ASHP)

| ACCOMMODATION SCHEDULE | 1b2p | 2b3p | 3b4p | Tot. |
|------------------------|------|------|------|------|
| GROUND FLOOR           | 1    | 1    | 1    | 3    |
| 1st FLOOR              | 1    | 1    | 1    | 3    |
| 2nd FLOOR              | 0    | 1    | 1    | 2    |
| TOTAL                  | 2    | 3    | 3    | 8    |

M4(3) Wheelchair User M4(3) Accessible and Adaptable M4(1) Visitable Dwellings

Other | 1b2p | 2b3p | 3b4p | Tot. 28.7 | 55.4 | 66.0 | 80.9 | 231.0 21.2 | 55.4 | 66.0 | 80.9 | 223.5 21.2 0 66.0 80.9 168.1 71.1 | 110.8 | 198.0 | 242.7 | 622.6 |

| ACCOMMODATION SCHEDULE | 1b2p | 2b3p | 3b4p | Tot. |
|------------------------|------|------|------|------|
| GROUND FLOOR           | 1    | 1    | 1    | 3    |
| st FLOOR               | 1    | 1    | 1    | 3    |
| 2nd FLOOR              | 0    | 1    | 1    | 2    |
| OTAL                   | 2    | 3    | 3    | 8    |
|                        |      |      |      |      |