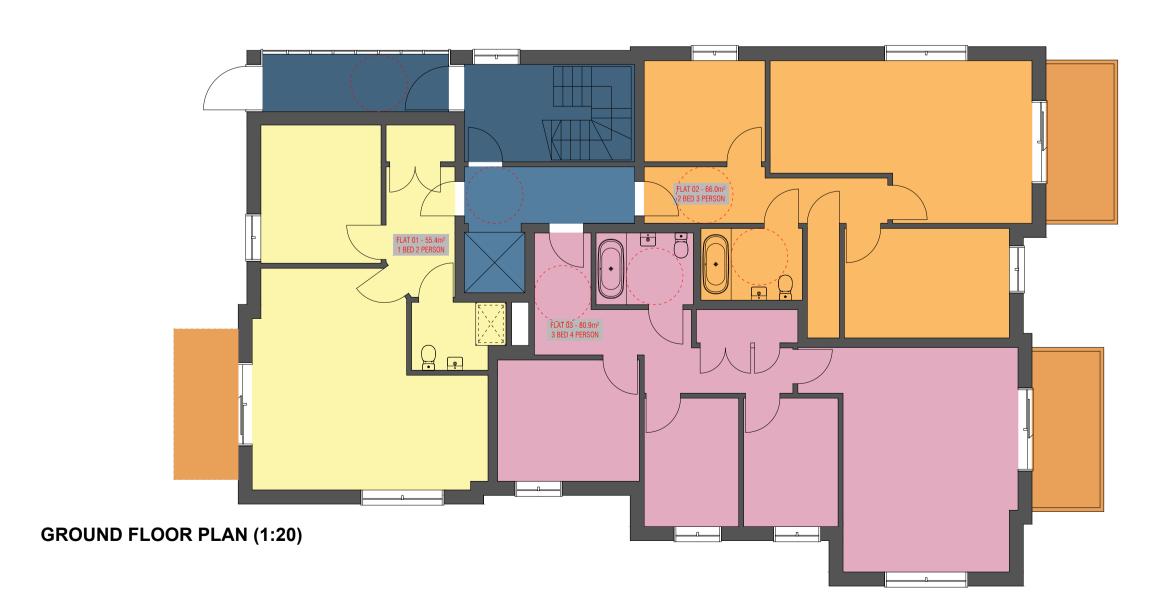

3 bed / 4 person

Private Amenity

Plant (ASHP)

| ACCOMMODATION SCHEDULE | 1b2p | 2b3p | 3b4p | Tot. |
|------------------------|------|------|------|------|
| GROUND FLOOR           | 1    | 1    | 1    | 3    |
| 1st FLOOR              | 1    | 1    | 1    | 3    |
| 2nd FLOOR              | 0    | 1    | 1    | 2    |
| TOTAL                  | 2    | 3    | 3    | 8    |

M4(3) Wheelchair User M4(3) Accessible and Adaptable M4(1) Visitable Dwellings

Other | 1b2p | 2b3p | 3b4p | Tot. 28.7 | 55.4 | 66.0 | 80.9 | 231.0 21.2 | 55.4 | 66.0 | 80.9 | 223.5 21.2 0 66.0 80.9 168.1 71.1 | 110.8 | 198.0 | 242.7 | 622.6 |

| ACCOMMODATION SCHEDULE | 1b2p | 2b3p | 3b4p | Tot. |
|------------------------|------|------|------|------|
| GROUND FLOOR           | 1    | 1    | 1    | 3    |
| st FLOOR               | 1    | 1    | 1    | 3    |
| 2nd FLOOR              | 0    | 1    | 1    | 2    |
| OTAL                   | 2    | 3    | 3    | 8    |
|                        |      |      |      |      |