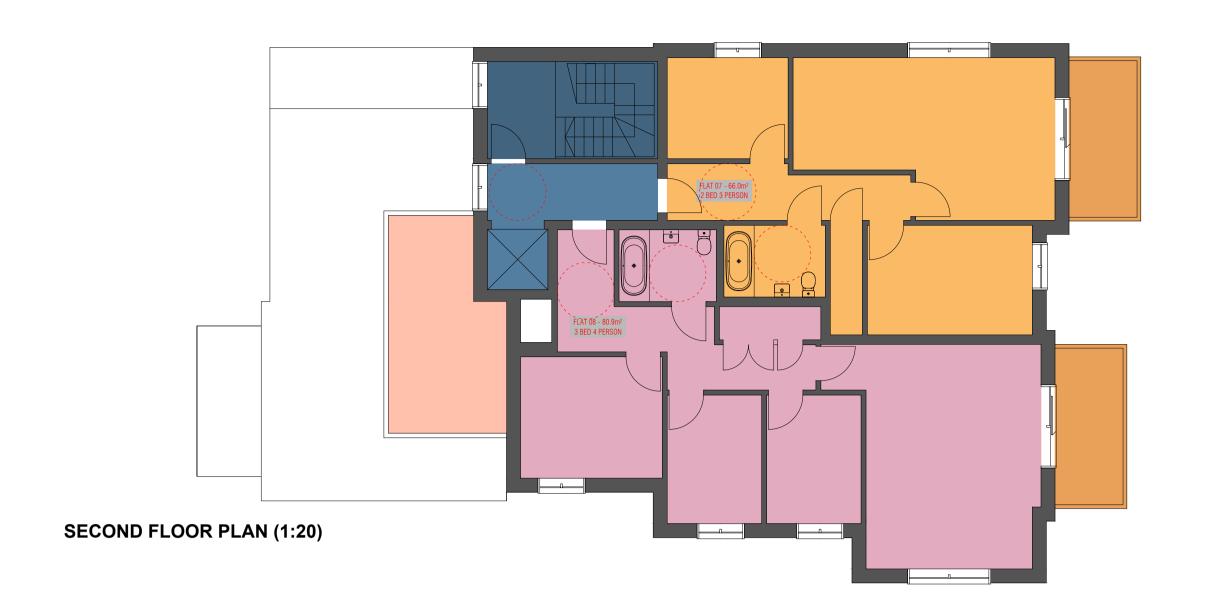

3 bed / 4 person

Private Amenity

Plant (ASHP)

| ACCOMMODATION SCHEDULE | 1b2p | 2b3p | 3b4p | Tot. |
|------------------------|------|------|------|------|
| GROUND FLOOR           | 1    | 1    | 1    | 3    |
| 1st FLOOR              | 1    | 1    | 1    | 3    |
| 2nd FLOOR              | 0    | 1    | 1    | 2    |
| TOTAL                  | 2    | 3    | 3    | 8    |

M4(3) Wheelchair User M4(3) Accessible and Adaptable M4(1) Visitable Dwellings

Other | 1b2p | 2b3p | 3b4p | Tot. 28.7 | 55.4 | 66.0 | 80.9 | 231.0 21.2 | 55.4 | 66.0 | 80.9 | 223.5 21.2 0 66.0 80.9 168.1 71.1 | 110.8 | 198.0 | 242.7 | 622.6 |

| ACCOMMODATION SCHEDULE | 1b2p | 2b3p | 3b4p | Tot. |
|------------------------|------|------|------|------|
| GROUND FLOOR           | 1    | 1    | 1    | 3    |
| st FLOOR               | 1    | 1    | 1    | 3    |
| 2nd FLOOR              | 0    | 1    | 1    | 2    |
| OTAL                   | 2    | 3    | 3    | 8    |
|                        |      |      |      |      |