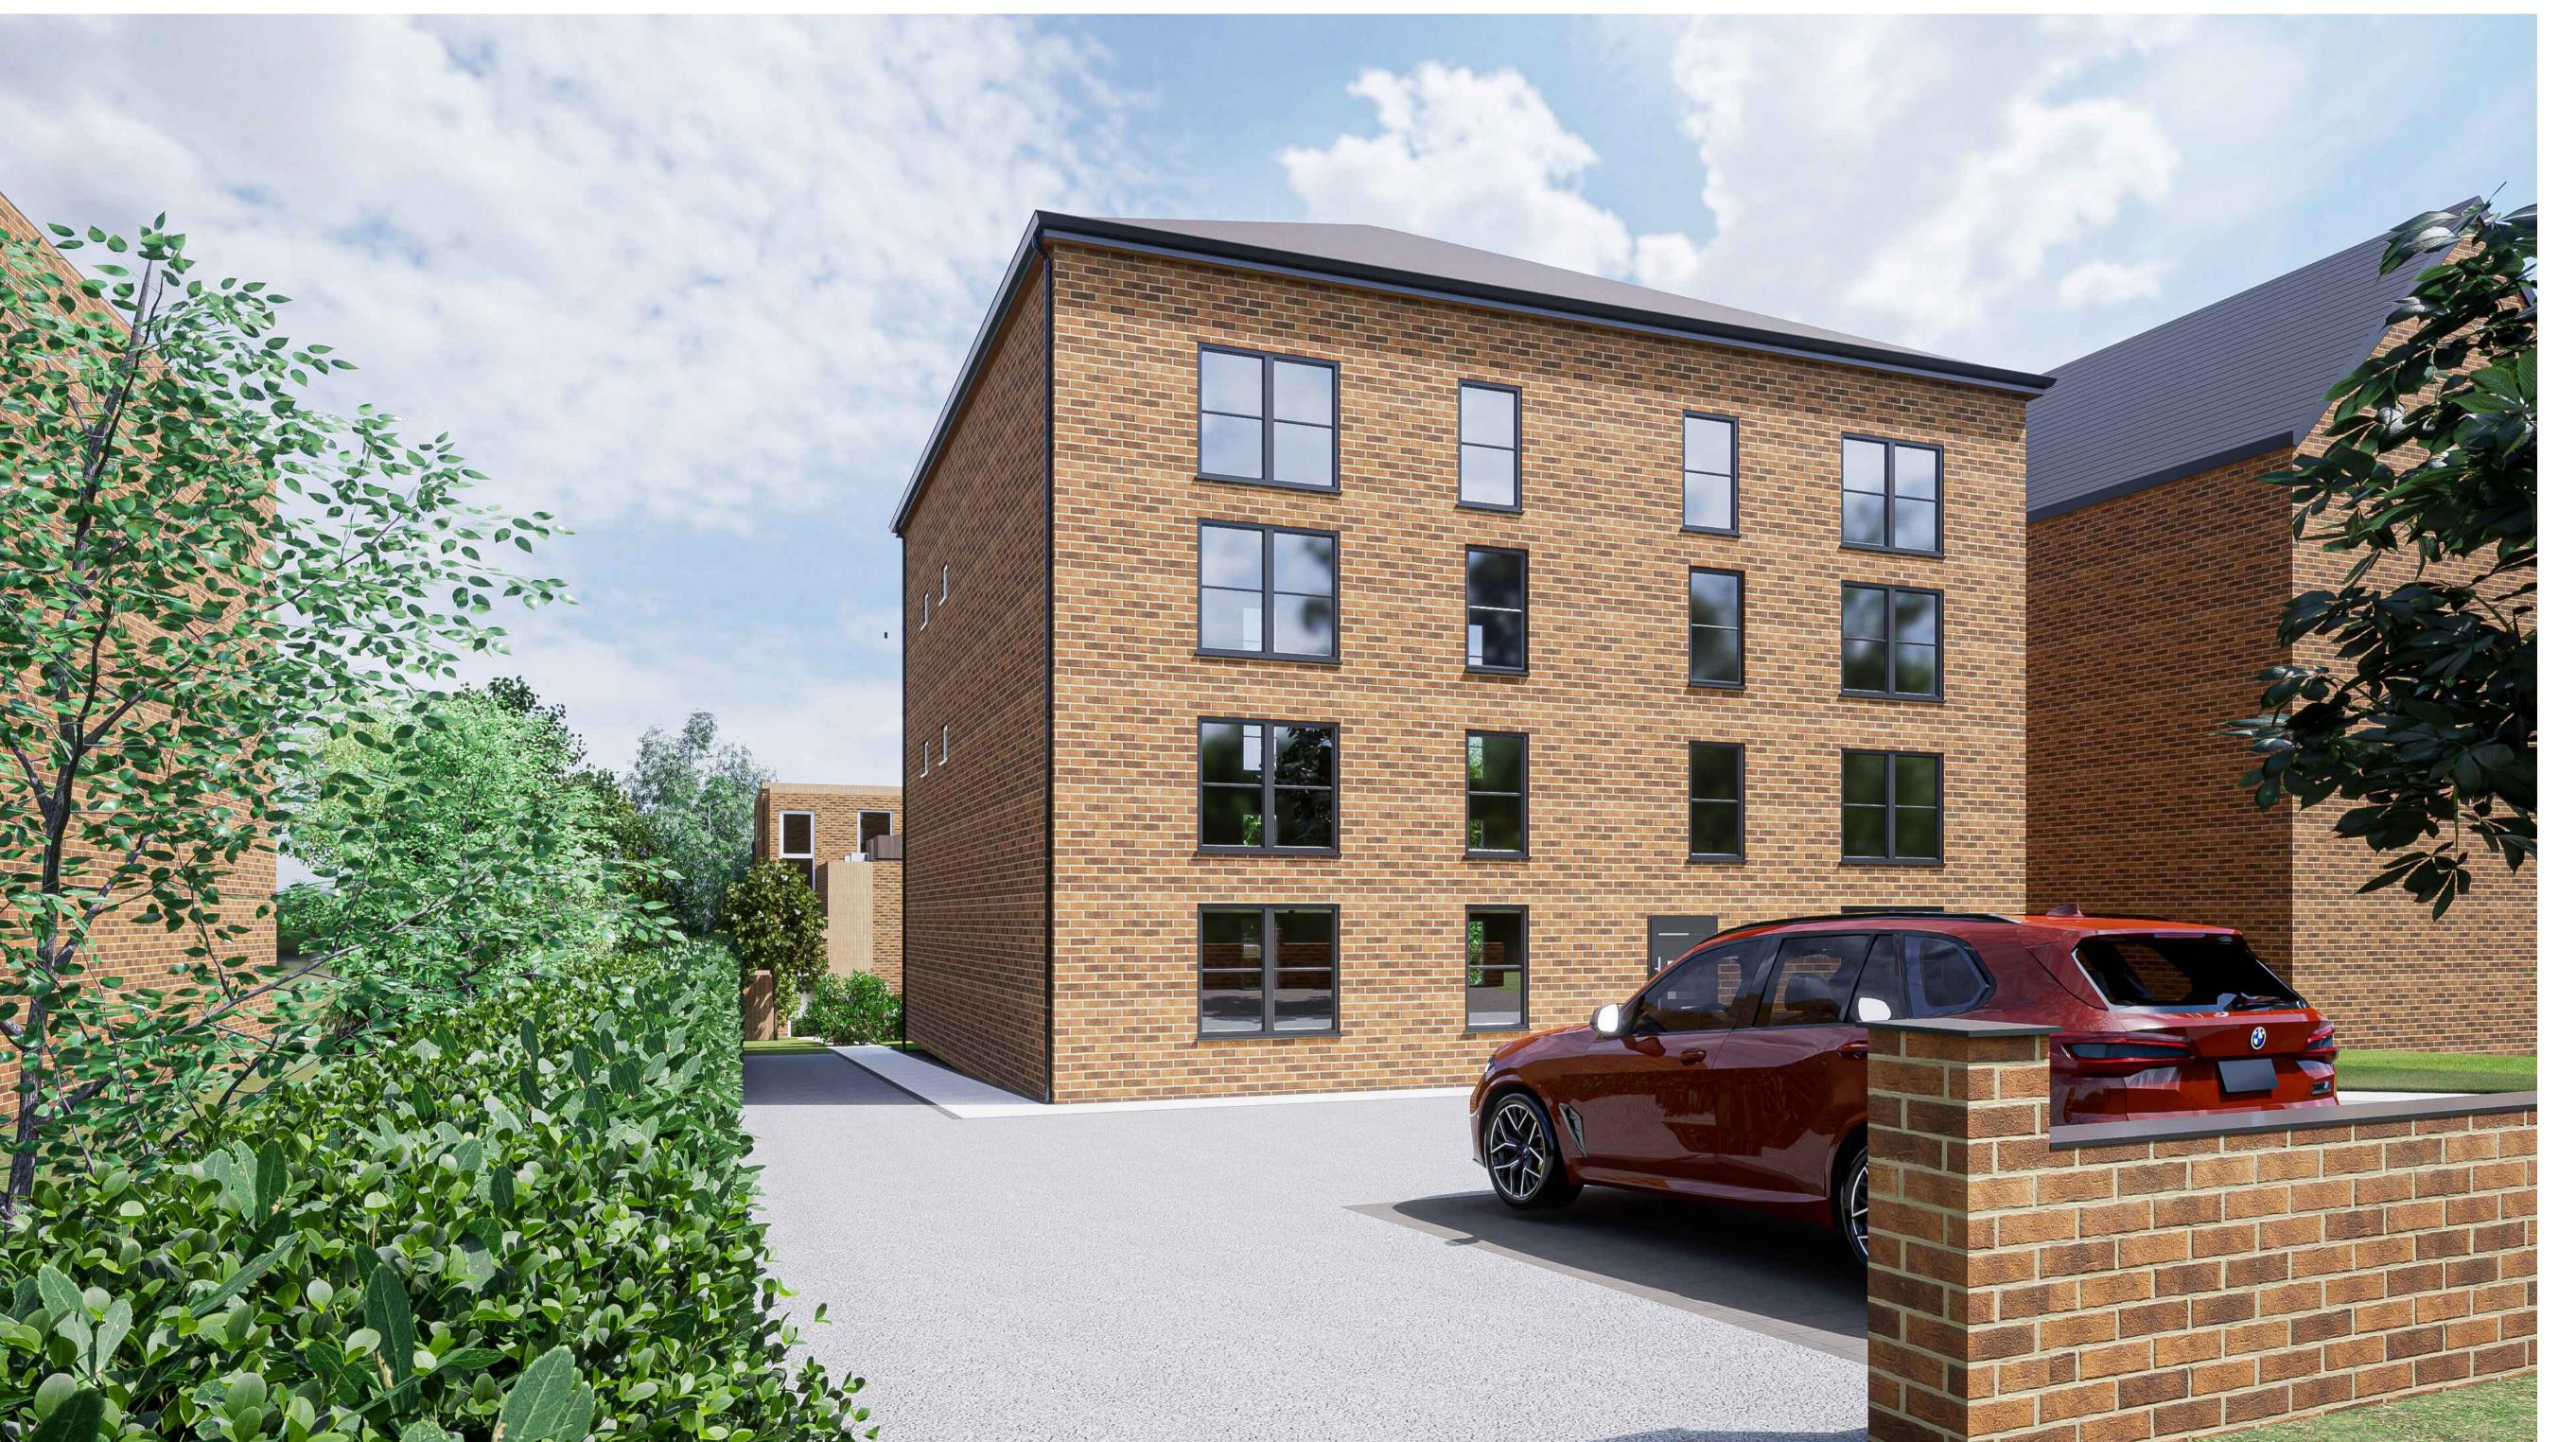

Project Title:

57 Warminster Rd Croydon SE25 4DF

Drawing Title:

Proposed Visuals (1 of 3)

Status:

PLANNING ISSUE

| Drawn By:        | _          | Designed By: |       | cked By:<br>DB | Approved B<br>OM |  |
|------------------|------------|--------------|-------|----------------|------------------|--|
| Original         | Issue Date | sue Date:    |       | Scale @ A1:    |                  |  |
| 16/0             | 3/2022     |              | 1:50  |                |                  |  |
| Job No/ File Ref |            | Origi        | nator | Zone           | Level            |  |
| 1218             |            | FCG          |       | XX             | XX               |  |
| Туре             | Discipline | Nun          | nber  | Suitabilit     | y Revision       |  |
| DR               | В          | 3:           | 10    | XX             | Q                |  |
|                  |            |              |       |                |                  |  |