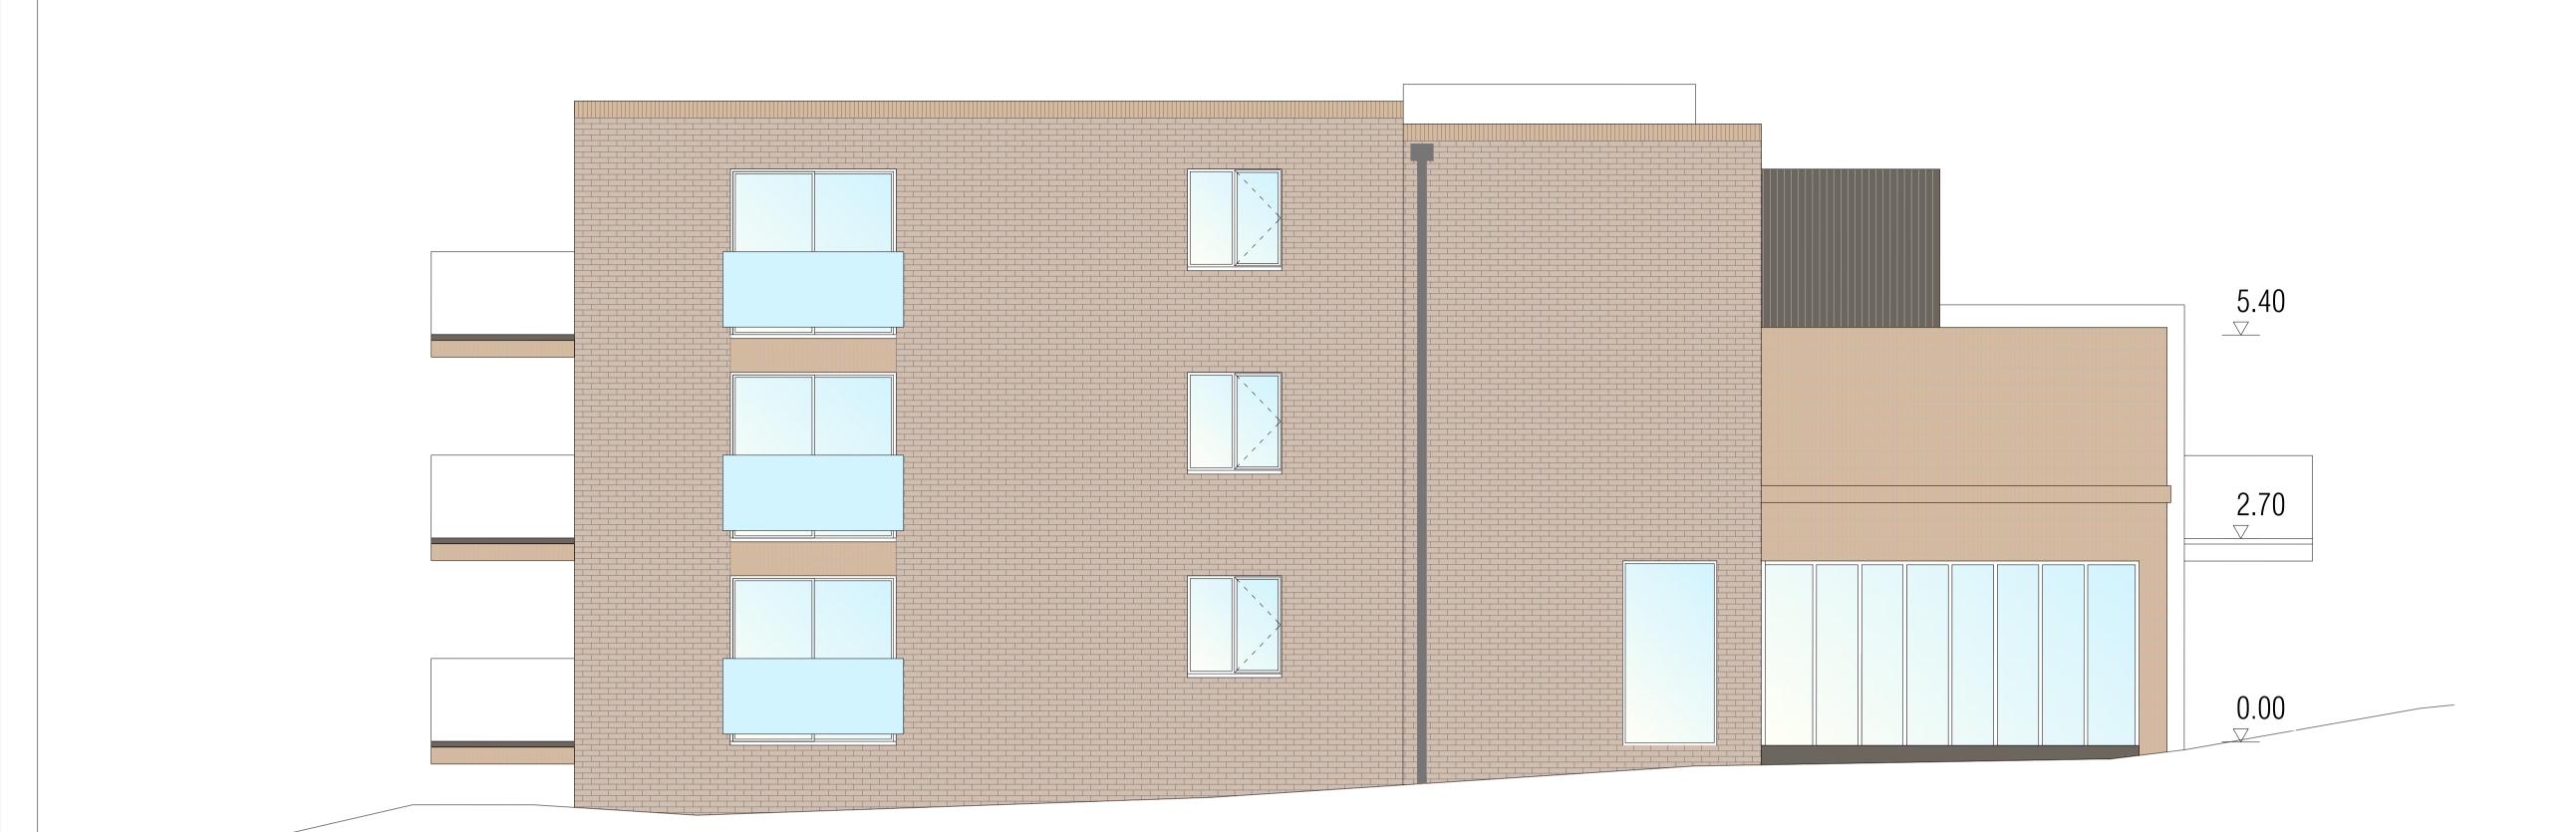

## NORTH ELEVATION

NOTES

Project Title:

57 Warminster Rd Croydon SE25 4DF

Drawing Title:

Proposed Elevations (2 of 2)

atus:

PLANNING ISSUE

| Drawn By: Design |                 |                     | Checked By: DB |                  | Approved By OM |  |
|------------------|-----------------|---------------------|----------------|------------------|----------------|--|
| Original<br>09/0 | e:              | Scale @ A1:<br>1:50 |                |                  |                |  |
| Job No/ File Ref |                 | Originator<br>FCG   |                | Zone<br>XX       | Level<br>XX    |  |
| Type<br>DR       | Discipline<br>B |                     | nber<br>11     | Suitabilii<br>XX | ty Revision Q  |  |