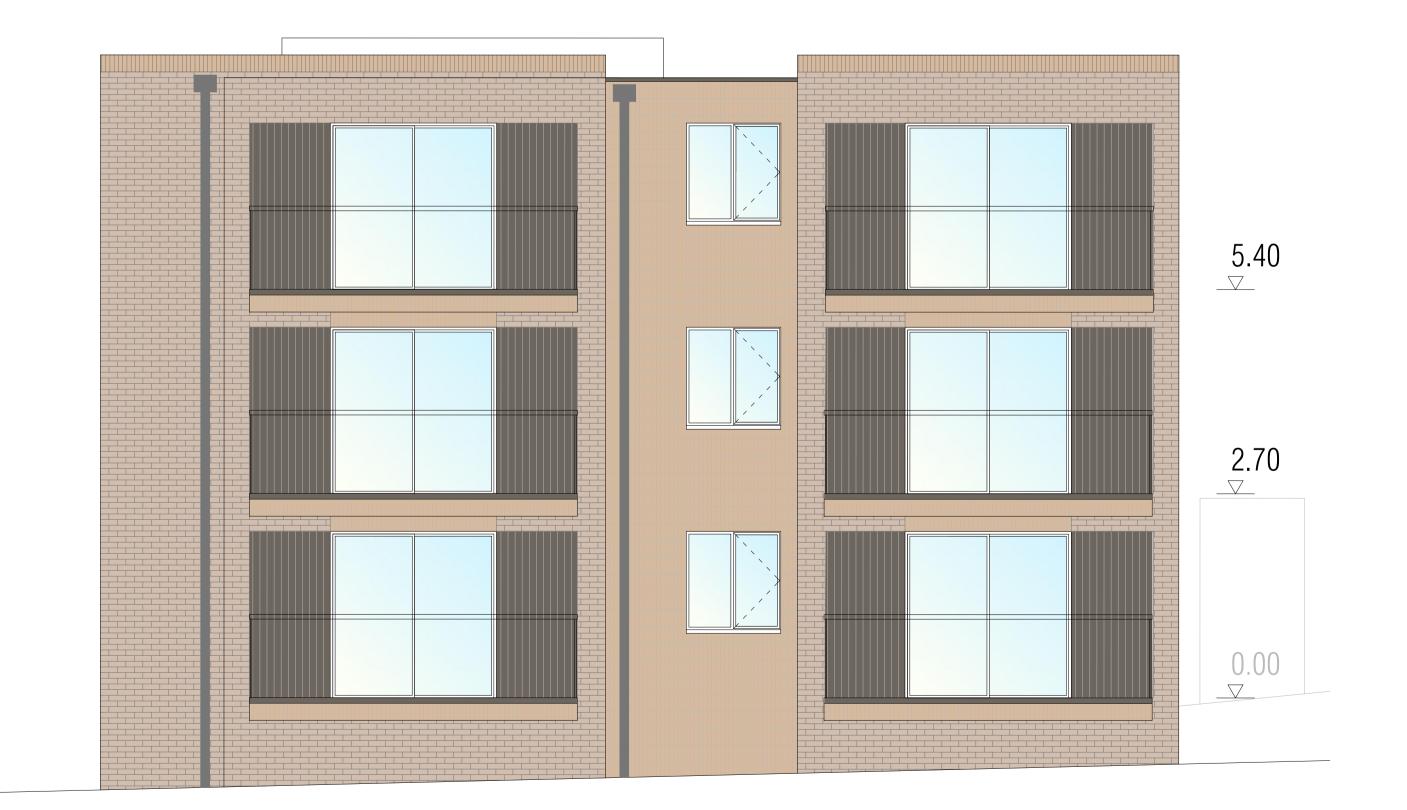

## EAST ELEVATION

 SCALE 1:50

 METRES
 0
 0.5
 1
 1.5
 2
 2.5

 MILLIMETRES
 0
 10
 20
 30
 40
 50

ALL DIMENSIONS, LEVELS AND CLEARANCES TO BE CHECKED ON SITE PRIOR TO WORKS COMMENCING
THIS DRAWING SHOULD BE READ IN CONJUNCTION

NOTES

Project Title:

57 Warminster Rd Croydon SE25 4DF

Drawing Title:

Proposed Elevations (2 of 2)

atus:

PLANNING ISSUE

| Drawn By: Design |                 |                     | Checked By: DB |                  | Approved By OM |  |
|------------------|-----------------|---------------------|----------------|------------------|----------------|--|
| Original<br>09/0 | e:              | Scale @ A1:<br>1:50 |                |                  |                |  |
| Job No/ File Ref |                 | Originator<br>FCG   |                | Zone<br>XX       | Level<br>XX    |  |
| Type<br>DR       | Discipline<br>B |                     | nber<br>11     | Suitabilii<br>XX | ty Revision Q  |  |