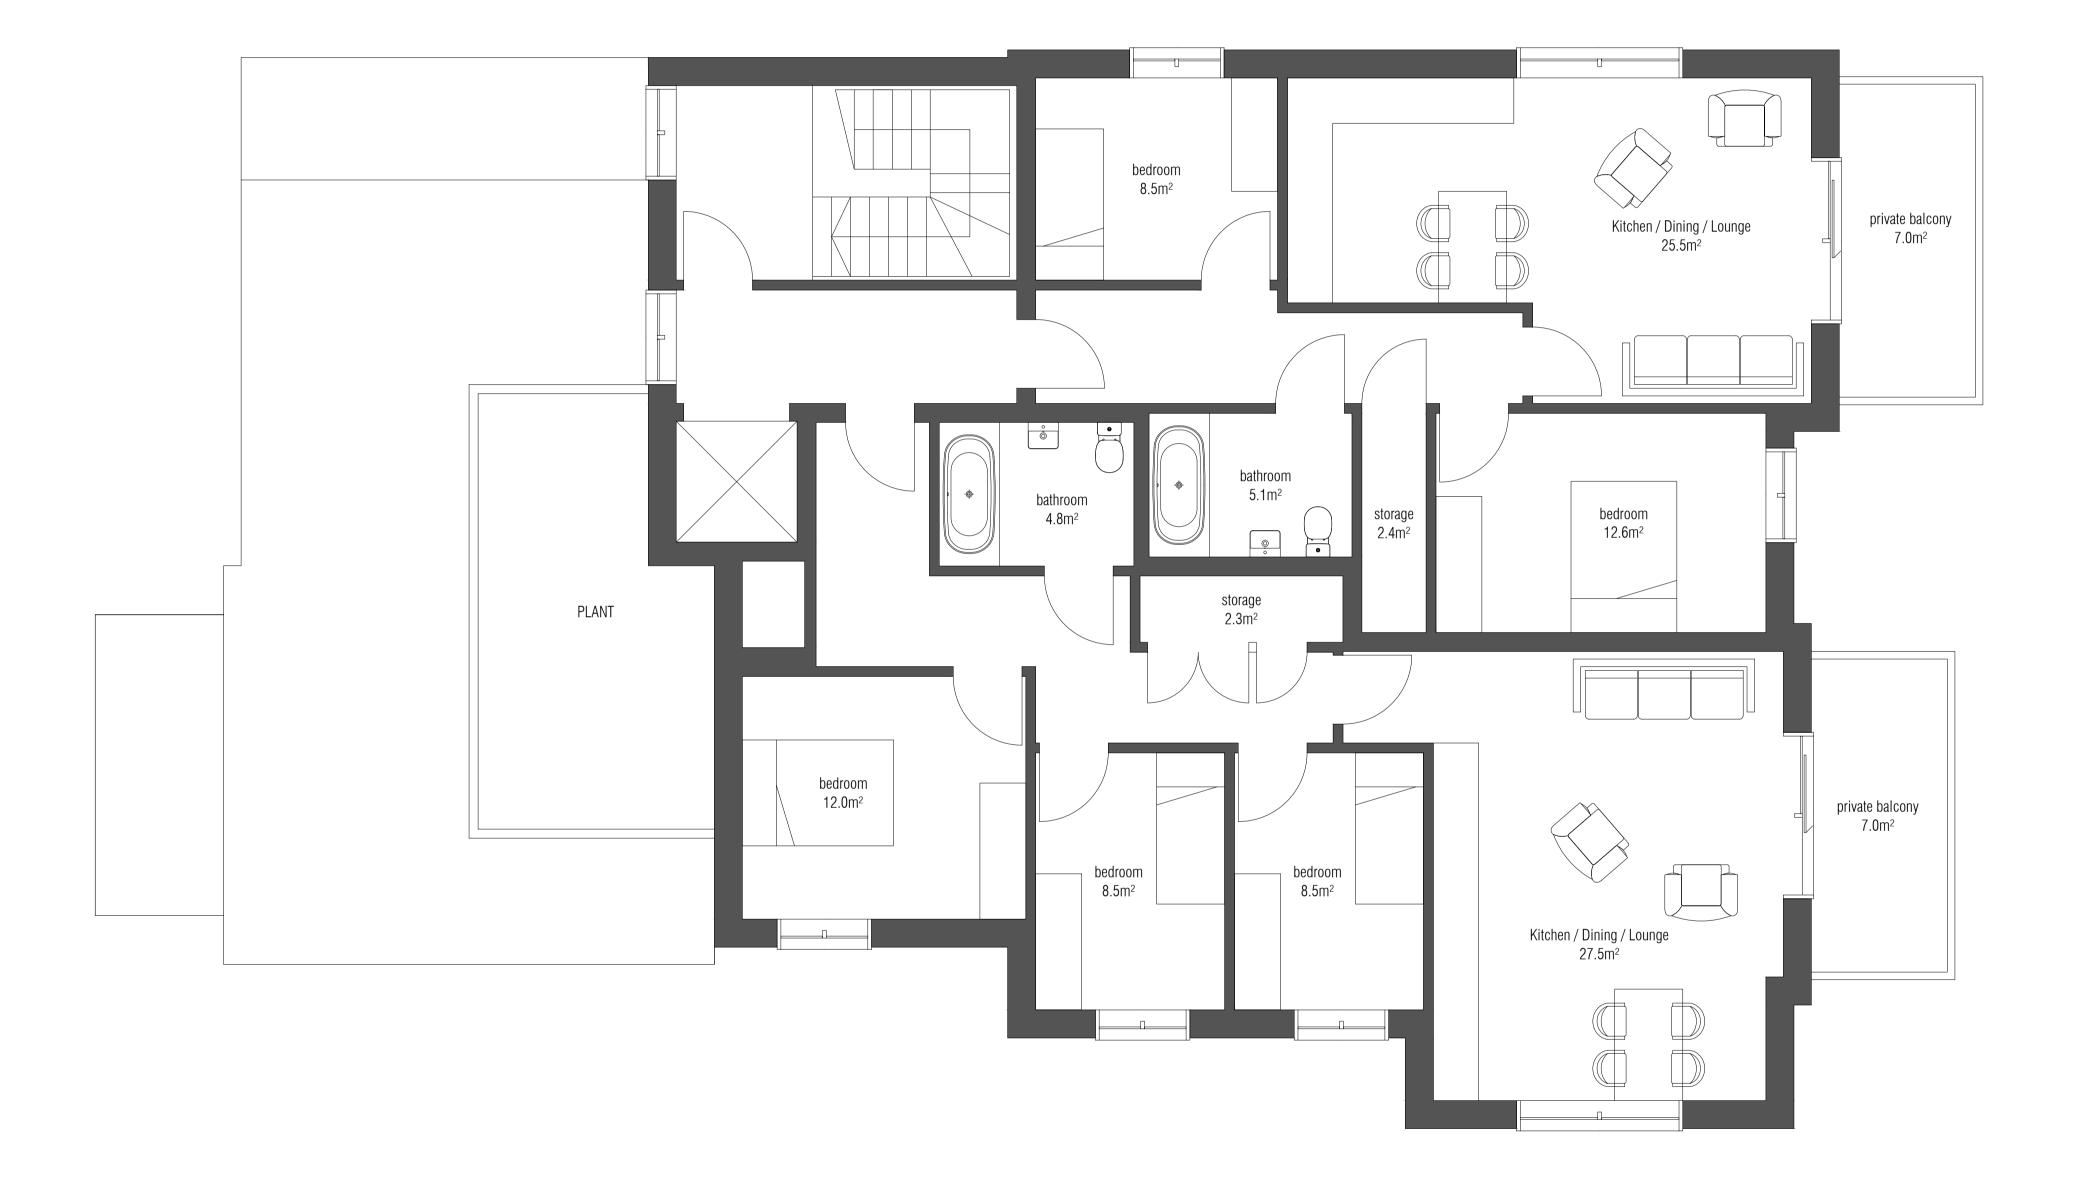

Project Title:

57 Warminster Rd Croydon SE25 4DF

Drawing Title:

Proposed Second Floor Plan

Status:

PLANNING ISSUE

| Drawn By:        | Designe    | d By:  | Chec        | ked By:   | Approved By |
|------------------|------------|--------|-------------|-----------|-------------|
| GG <sup>′</sup>  | GG         |        | DB          |           | OM          |
| Original I       | ssue Date  | e:     | Scale @ A1: |           |             |
| 16/03/2022       |            |        | 1:50        |           |             |
| Job No/ File Ref |            | Origii | nator       | Zone      | Level       |
| 121              | 1218       |        | CG          | XX        | XX          |
| Туре             | Discipline | Num    | ber         | Suitabili | ty Revision |
| DR               | В          | 11     | L4          | XX        | Q           |