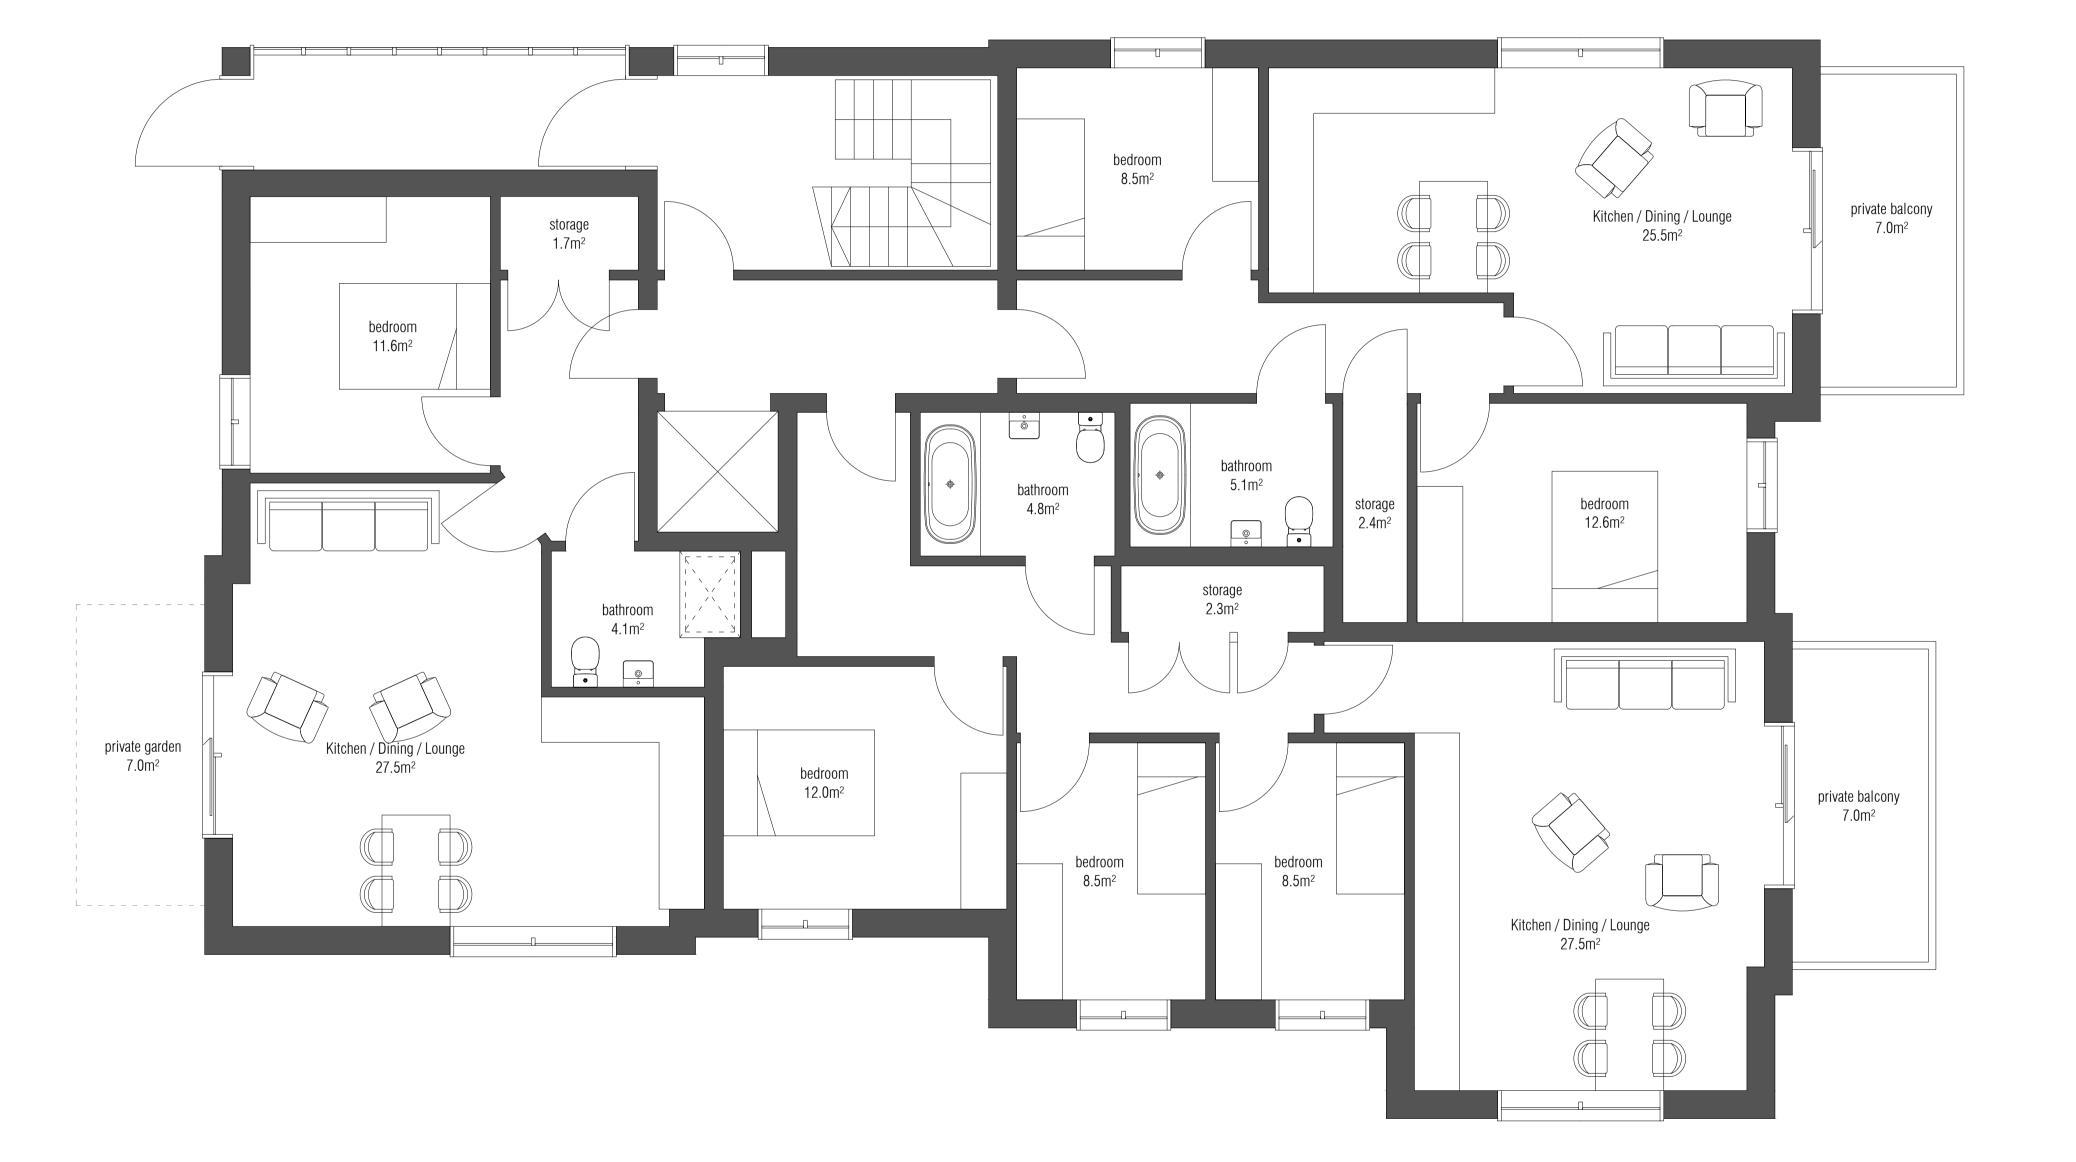

Project Title:

57 Warminster Rd Croydon SE25 4DF

Drawing Title:

Proposed Ground Floor Plan

Status:

PLANNING ISSUE

| Drawn By:                | Designe    | d By:      | Checked By: |           | Approved B |       |  |
|--------------------------|------------|------------|-------------|-----------|------------|-------|--|
| GG                       | GG         | ì          | DB          |           | ОМ         |       |  |
| Original Issue Date:     |            |            | Scale @ A1: |           |            |       |  |
| 18/0                     |            | 1:5        |             |           | 50         |       |  |
| Job No/ File Ref<br>1218 |            | Originator |             | Zone      | Le         | vel   |  |
|                          |            | FCG        |             | XX        | X          | XX    |  |
| Туре                     | Discipline | Number     |             | Suitabili | y Rev      | ision |  |
| DR                       | В          | 112        |             | XX        | (          | Q     |  |