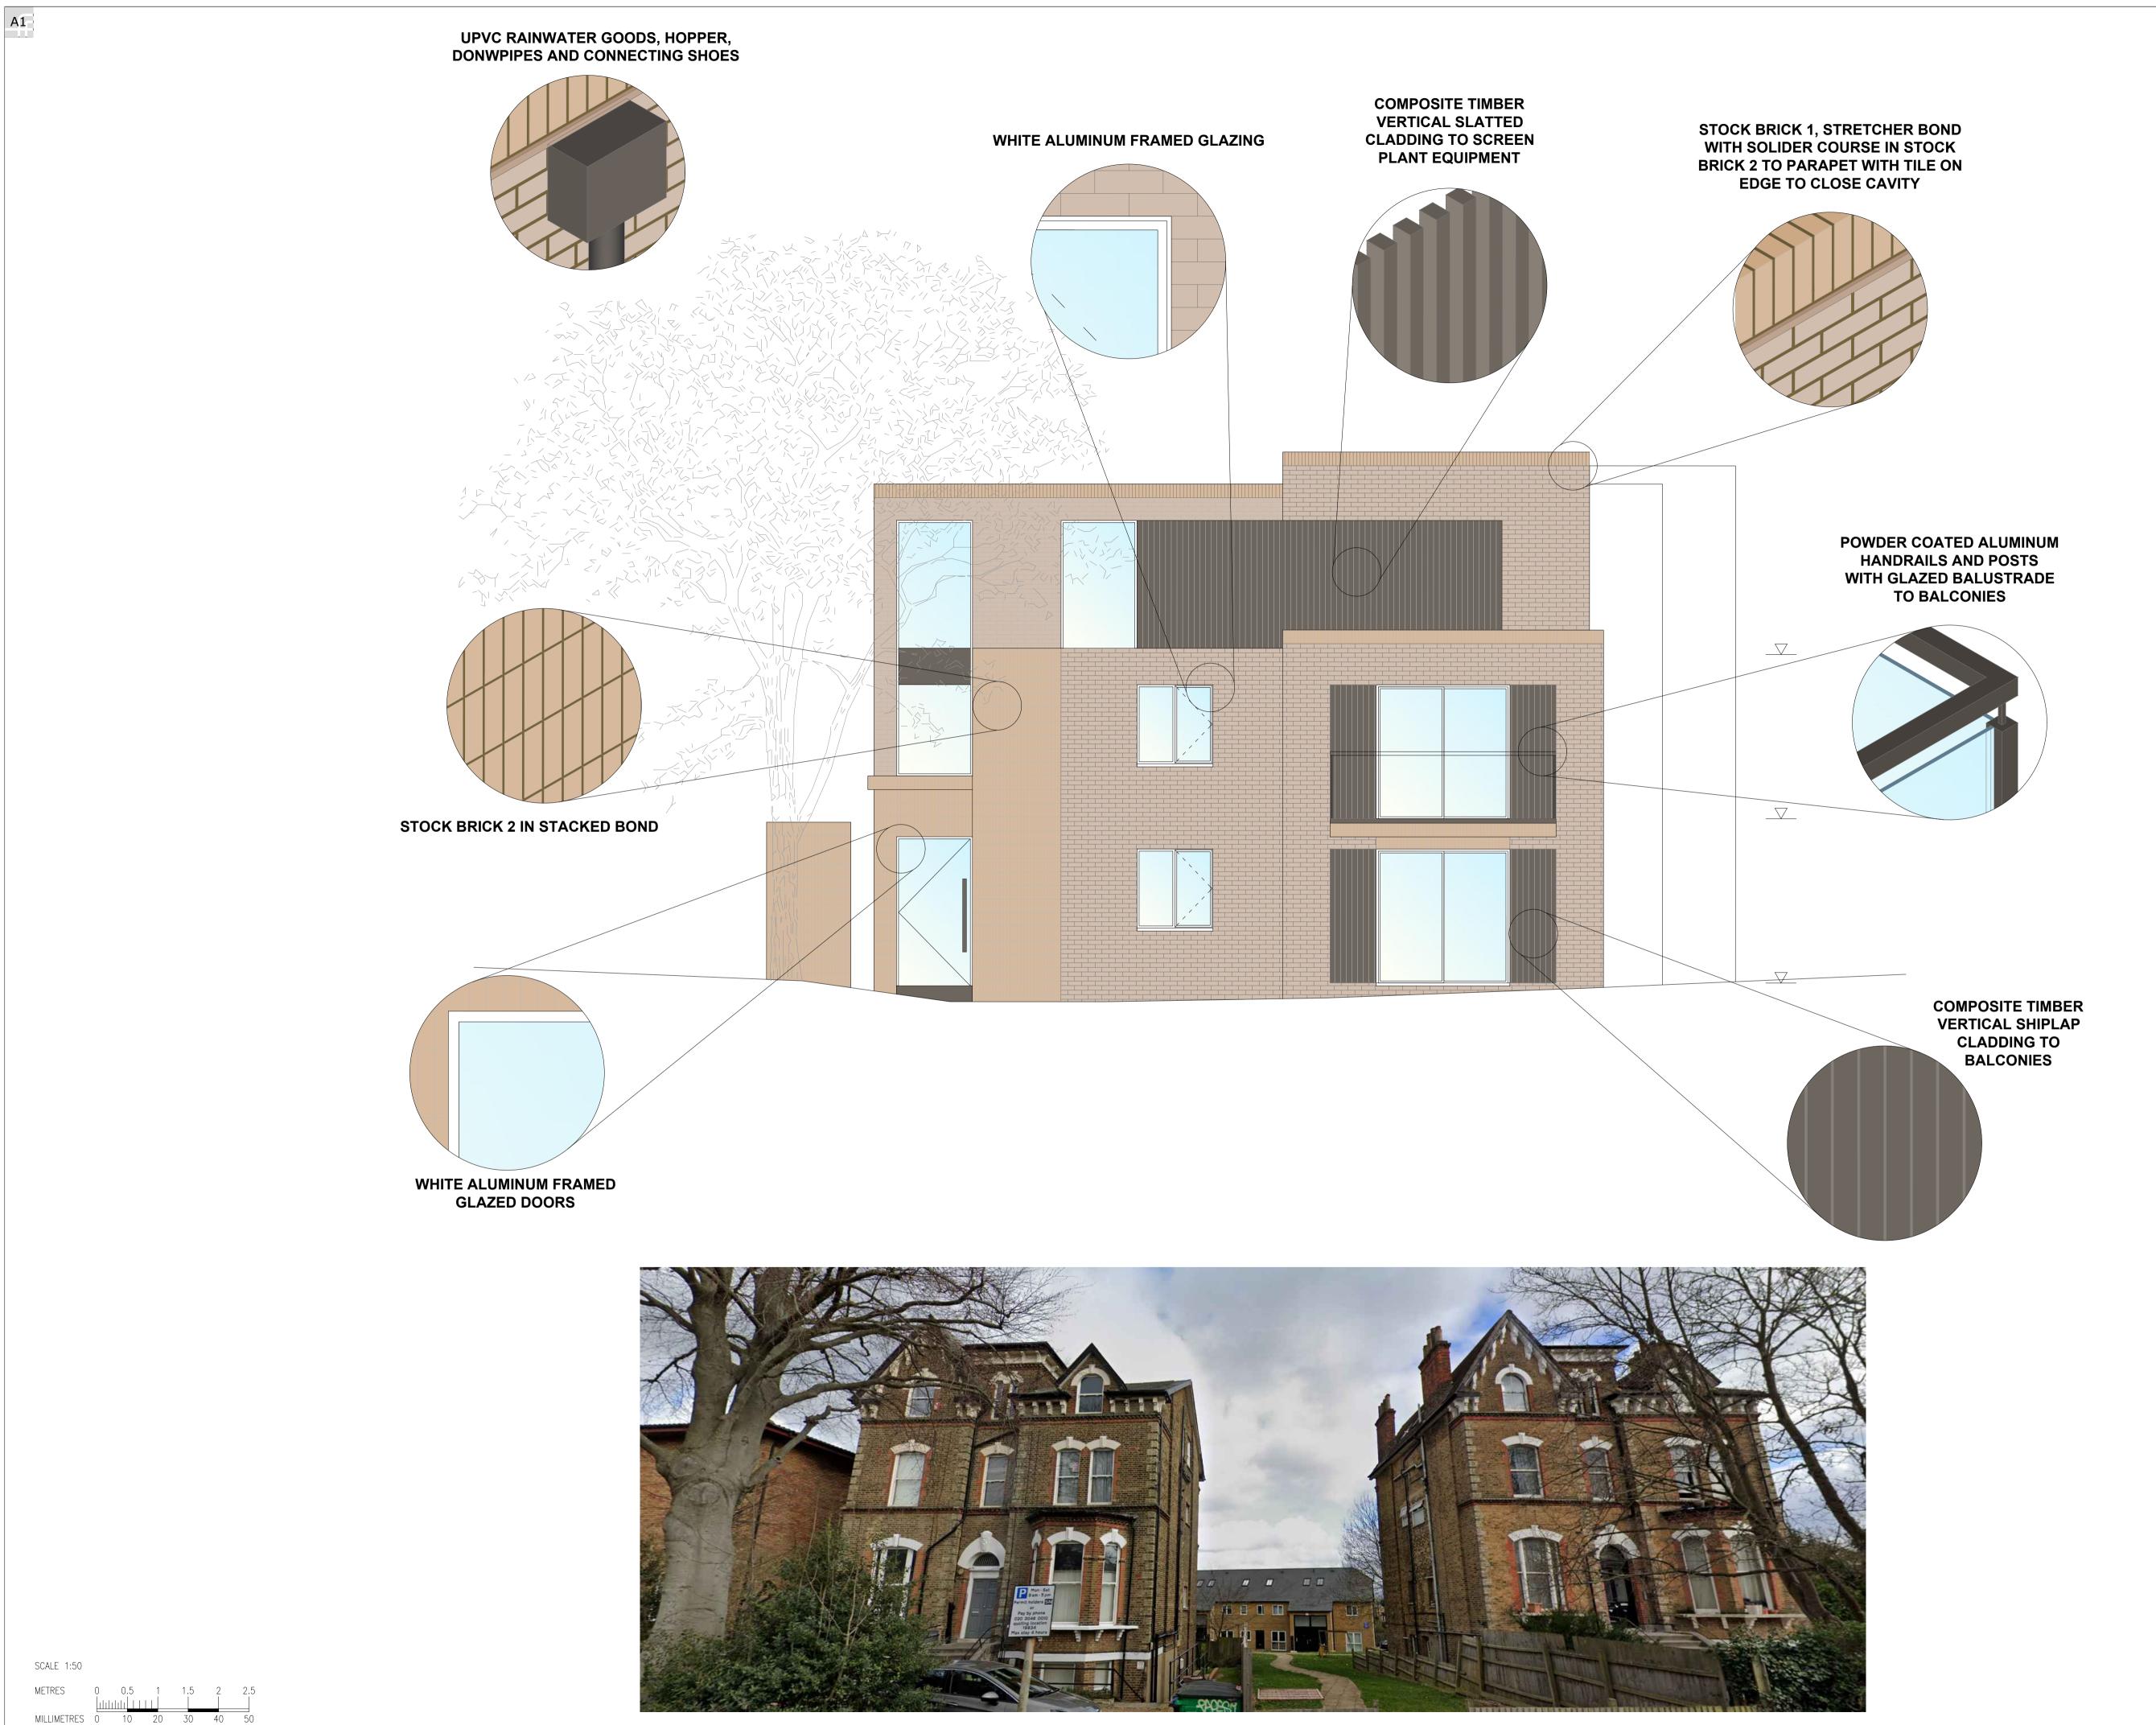

STEVENAGE OFFICE
Suite 237, Second Floor
Kings Court Business Centre
London Road, Stevenage
Hertfordshire SG1 2NG
T: 020 3714 7063

Client:

Project Title:

57 Warminster Rd Croydon SE25 4DF

Drawing Title:

Proposed Material Pallet