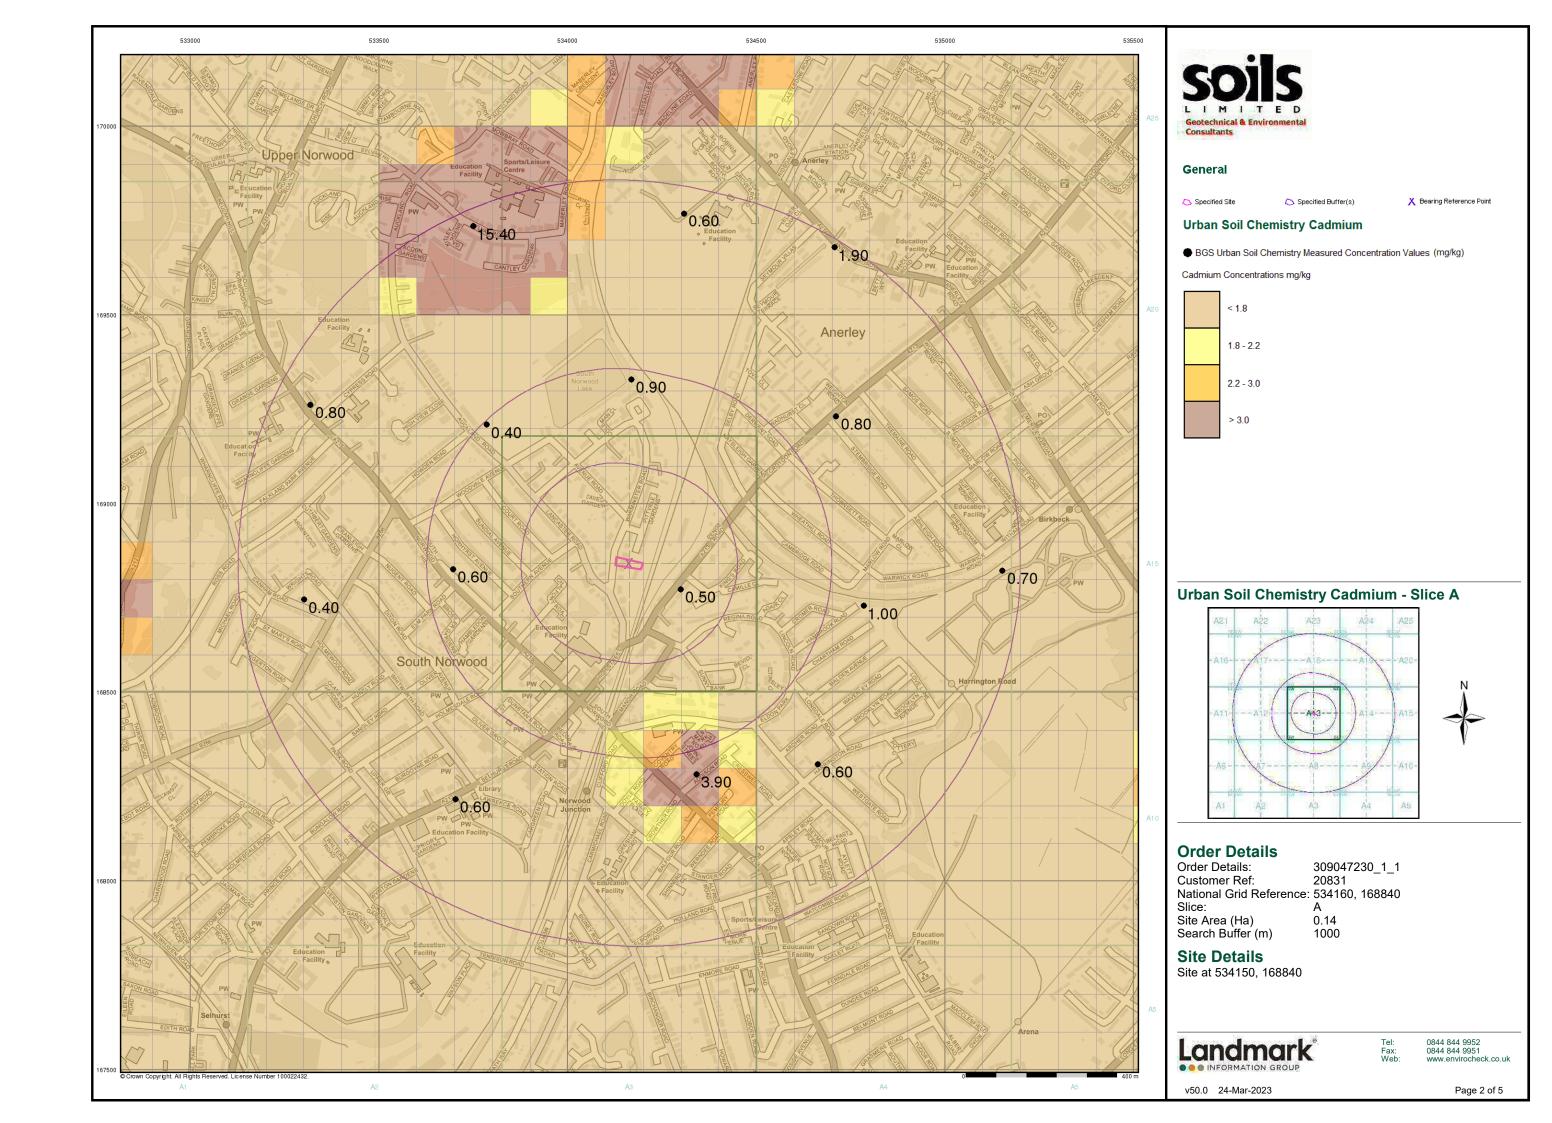

#### 4.4 Soil Geochemistry

The results of this survey are contoured on the Landmark Environmental check report (Appendix D). The results of the local soil chemistry are presented in Table 4.4.

**Table 4.4 Soil Geochemistry** 

| <b>Determinant</b> | Measured Soil Geochemistry (mg kg-1) |
|--------------------|--------------------------------------|
| Arsenic            | 17.80                                |
| Cadmium            | 0.50                                 |
| Chromium           | 69.30                                |
| Lead               | 369.0                                |
| Nickel             | 23.90                                |