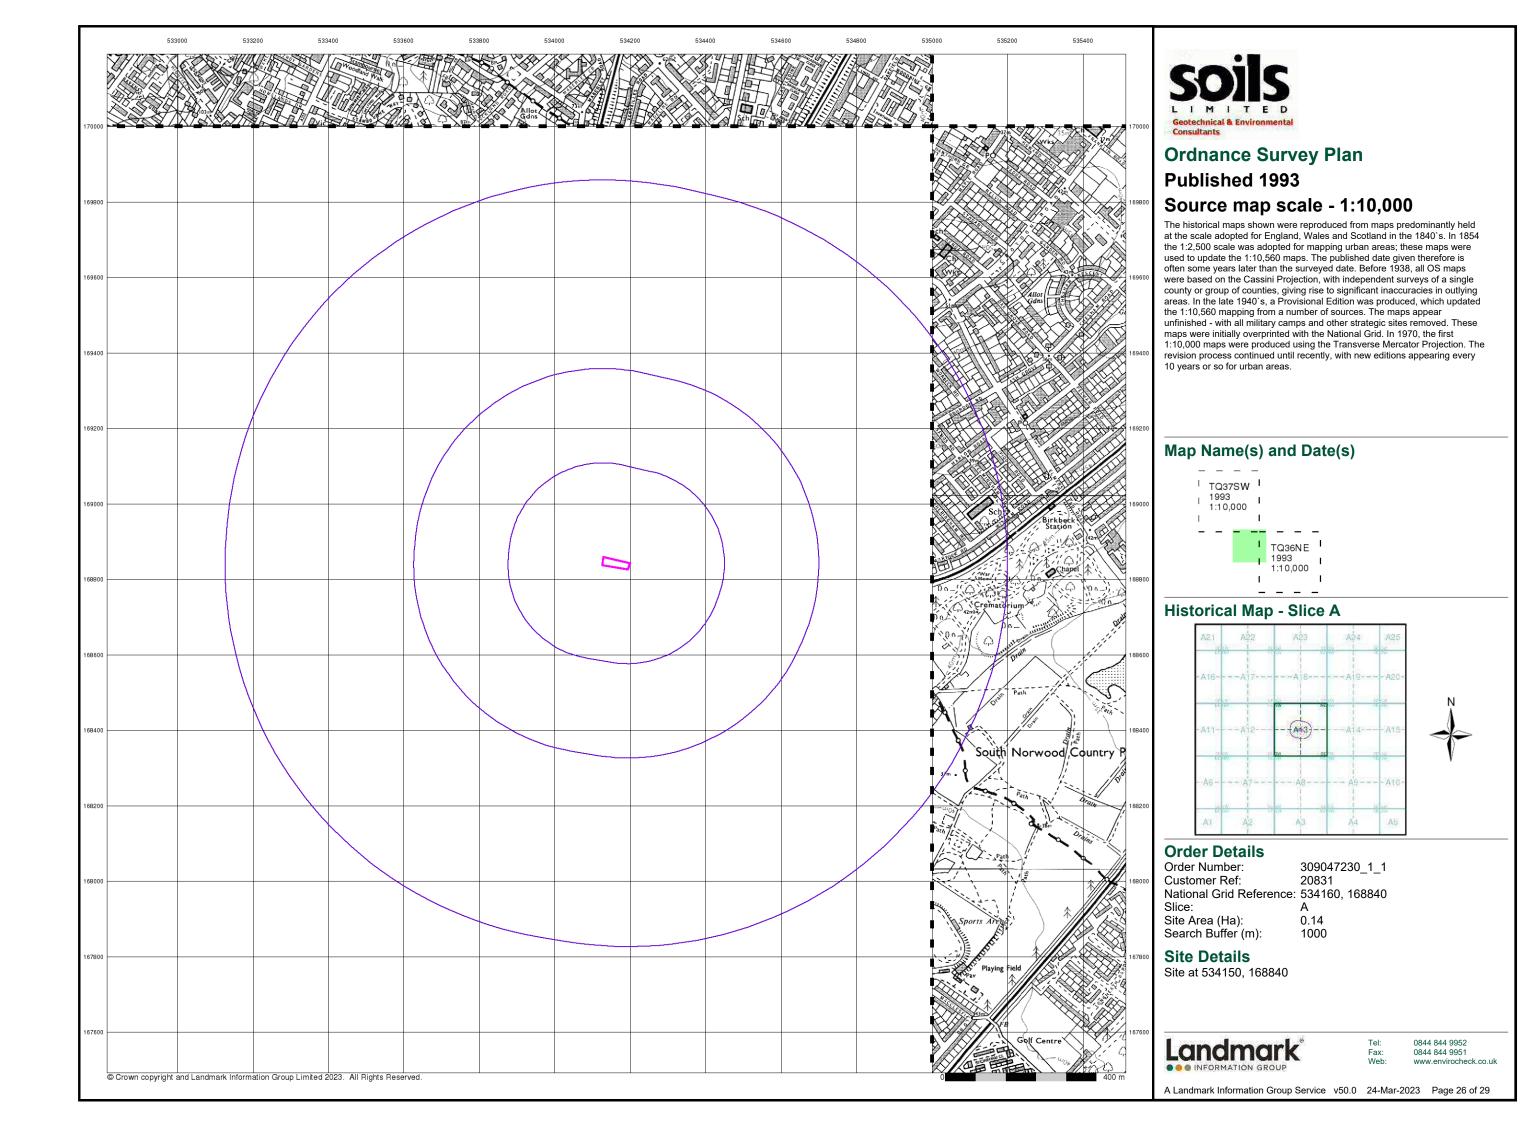

The object of the historic map study was to report on the evidence of site history and redevelopment of the site and its environs from available County Series and Ordnance Survey Maps dating from the mid to late 19<sup>th</sup> Century to the present day as downloaded from Landmark Environmental.

The published maps only represent a "snap shot" of the site and its environs at the date of the survey. The detail of the information recorded can vary between epochs, map scale and county areas. It should be noted that changes in land uses, processes or activities may have occurred outside of published epochs and these may not have been recorded on subsequent epochs. Also note that as methods of projection, production and recording have changed over time, this can result in geo-reference errors that may indicate the established site boundary is off-centre from its true location on older historical maps. Where this is potentially significant it will be noted.

Any distances quoted for features remote from the site have been scaled from the maps and are only approximate. Where dates have been noted in brackets, these are the actual dates applicable to the map editions and may not reflect the date of the original survey it is based on. The information reported might not represent all pertinent information that could be obtained. The interpretation of the maps and/or other data commented on in this report is subjective.

As part of the review of the historical plans, only features considered to have or to have had a potential contaminative impact on the site and usually within a notional 250m radius are discussed. The north point and approximate extent of the site are indicated on each figure.

# 3.1 Historic Map Study

The historic maps referred to are appended to this report (Appendix B).

Table 3.1 Historic Development of the Site

| Site History                                                                           |      | Date Range |  |
|----------------------------------------------------------------------------------------|------|------------|--|
|                                                                                        | From | To         |  |
| Residential structure present on western section of the site.                          | 1879 | 1896       |  |
| Structure on site change in shape, presumed to be redeveloped. Small structure located | 1896 | 1953       |  |
| along eastern site boundary.                                                           |      |            |  |
| Small structure along eastern site boundary no longer visible on map.                  | 1953 | 1969       |  |
| Structure removed from site – site appears undeveloped.                                | 1969 | 1991       |  |
| New Structure developed on western section of the site                                 | 1991 | 2023       |  |

**Table 3.2 Historic Off-site Development** 

| Off-site Development                                                                                                                                                                                                                                                                                                                                                                                                                          |      | Date Range |  |
|-----------------------------------------------------------------------------------------------------------------------------------------------------------------------------------------------------------------------------------------------------------------------------------------------------------------------------------------------------------------------------------------------------------------------------------------------|------|------------|--|
|                                                                                                                                                                                                                                                                                                                                                                                                                                               | From | To         |  |
| Site located within residential area. Multiple large residential properties located to the north, south and southwest 0m-150m. Railway line 30m east of the site. Brickfields located 200m southwest. Large residential area located 75->250m east. Pond located 100m southwest. Two located 200m southwest, one within the area marked Brick Field. Second pond located within adjacent field.                                               | 1879 | 1896       |  |
| Residential area further developed in the area immediately surrounding the site to the north, west and south. Large detached house occupy this area. Brick Fields now removed from map and pond infilled. Property now developed on location of previous Brickfields.                                                                                                                                                                         | 1896 | 1933       |  |
| Area previously occupied by brickfields/ property now redeveloped into school and Playing Fields.                                                                                                                                                                                                                                                                                                                                             | 1933 | 1953       |  |
| Area occupied by railway expanded to the northeast. Engine shed and multiple tanks occupy area 150->250m northeast. Building previous labelled school now labelled Camberlow Lodge. Tennis court within the property boundary of Camberlow Lodge, 250m southwest.                                                                                                                                                                             | 1953 | 1963       |  |
| Residential area 50m north of the site redeveloped. Large detached houses developed into terrace houses. Tennis court removed from map. New tennis court located 125m southwest. Electric Substation located 150m east. Engine shed, associated structures and tanks removed from map, area disconnected from rail line. Redevelopment of residential properties located 200m east. Redevelopment of residential properties to the northwest. | 1963 | 1969       |  |
| Structures associated with Camberlow Lodge demolished and redeveloped and now labelled Southwood. Cable depot located 100m northeast. Large structure (presumed to be industrial) and Travelling crane located 150m northeast, within the footprint of the old engine shed.                                                                                                                                                                   | 1969 | 2017       |  |
| Area previously occupied by Cable Depot and Traveling Crane now appears to be disused (Google Earth™)                                                                                                                                                                                                                                                                                                                                         | 2017 | 2023       |  |

**Table 3.3 Potential Sources of Pollution Indicated from Historic Maps** 

| Source                          | Direction | Distance<br>(m) | Date Range |      |
|---------------------------------|-----------|-----------------|------------|------|
|                                 |           |                 | From       | To   |
| Multiple redevelopments of site | -         | On site         | 1897       | 2023 |
| Railway line                    | Е         | 30              | 1897       | 2023 |
| Brickfields                     | SW        | 200             | 1897       | 1897 |