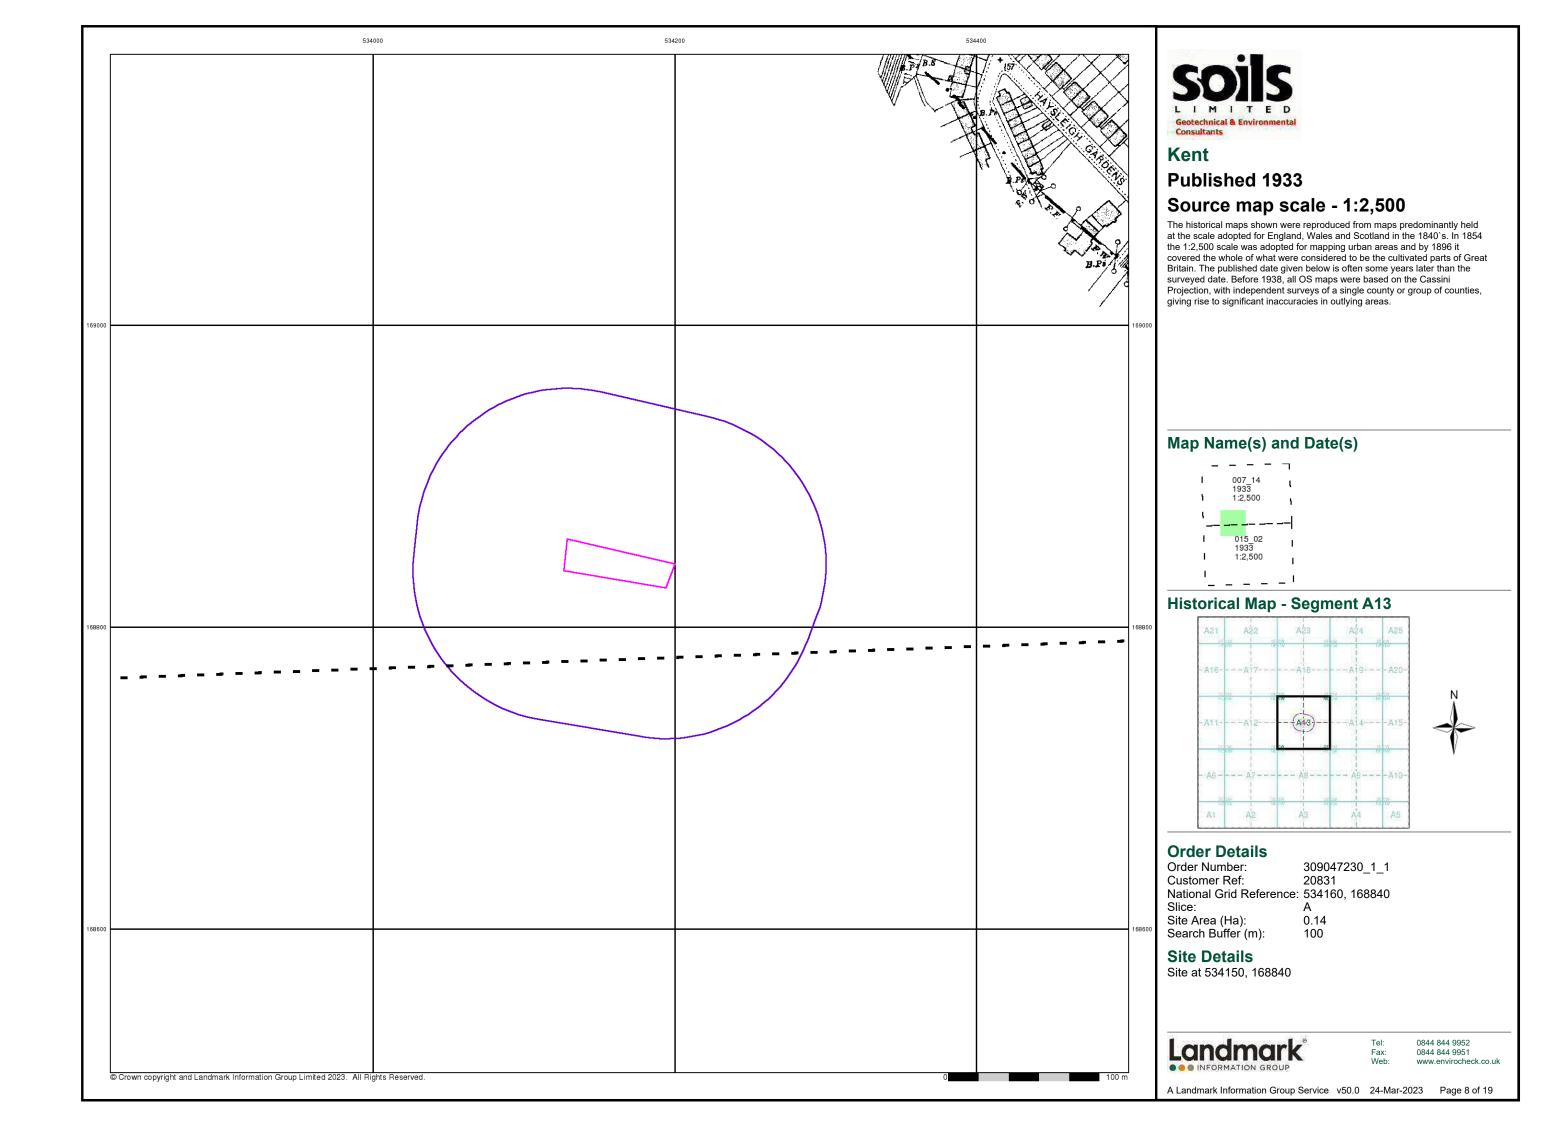

# 3.1 Historic Map Study

The historic maps referred to are appended to this report (Appendix B).

Table 3.1 Historic Development of the Site

| Site History                                                                           |      | Date Range |  |
|----------------------------------------------------------------------------------------|------|------------|--|
|                                                                                        | From | To         |  |
| Residential structure present on western section of the site.                          | 1879 | 1896       |  |
| Structure on site change in shape, presumed to be redeveloped. Small structure located | 1896 | 1953       |  |
| along eastern site boundary.                                                           |      |            |  |
| Small structure along eastern site boundary no longer visible on map.                  | 1953 | 1969       |  |
| Structure removed from site – site appears undeveloped.                                | 1969 | 1991       |  |
| New Structure developed on western section of the site                                 | 1991 | 2023       |  |

**Table 3.2 Historic Off-site Development** 

| Off-site Development                                                                                                                                                                                                                                                                                                                                                                                                                          |      | Date Range |  |
|-----------------------------------------------------------------------------------------------------------------------------------------------------------------------------------------------------------------------------------------------------------------------------------------------------------------------------------------------------------------------------------------------------------------------------------------------|------|------------|--|
|                                                                                                                                                                                                                                                                                                                                                                                                                                               | From | To         |  |
| Site located within residential area. Multiple large residential properties located to the north, south and southwest 0m-150m. Railway line 30m east of the site. Brickfields located 200m southwest. Large residential area located 75->250m east. Pond located 100m southwest. Two located 200m southwest, one within the area marked Brick Field. Second pond located within adjacent field.                                               | 1879 | 1896       |  |
| Residential area further developed in the area immediately surrounding the site to the north, west and south. Large detached house occupy this area. Brick Fields now removed from map and pond infilled. Property now developed on location of previous Brickfields.                                                                                                                                                                         | 1896 | 1933       |  |
| Area previously occupied by brickfields/ property now redeveloped into school and Playing Fields.                                                                                                                                                                                                                                                                                                                                             | 1933 | 1953       |  |
| Area occupied by railway expanded to the northeast. Engine shed and multiple tanks occupy area 150->250m northeast. Building previous labelled school now labelled Camberlow Lodge. Tennis court within the property boundary of Camberlow Lodge, 250m southwest.                                                                                                                                                                             | 1953 | 1963       |  |
| Residential area 50m north of the site redeveloped. Large detached houses developed into terrace houses. Tennis court removed from map. New tennis court located 125m southwest. Electric Substation located 150m east. Engine shed, associated structures and tanks removed from map, area disconnected from rail line. Redevelopment of residential properties located 200m east. Redevelopment of residential properties to the northwest. | 1963 | 1969       |  |
| Structures associated with Camberlow Lodge demolished and redeveloped and now labelled Southwood. Cable depot located 100m northeast. Large structure (presumed to be industrial) and Travelling crane located 150m northeast, within the footprint of the old engine shed.                                                                                                                                                                   | 1969 | 2017       |  |
| Area previously occupied by Cable Depot and Traveling Crane now appears to be disused (Google Earth™)                                                                                                                                                                                                                                                                                                                                         | 2017 | 2023       |  |

**Table 3.3 Potential Sources of Pollution Indicated from Historic Maps** 

| Source                          | Direction | Distance<br>(m) | Date Range |      |
|---------------------------------|-----------|-----------------|------------|------|
|                                 |           |                 | From       | To   |
| Multiple redevelopments of site | -         | On site         | 1897       | 2023 |
| Railway line                    | Е         | 30              | 1897       | 2023 |
| Brickfields                     | SW        | 200             | 1897       | 1897 |