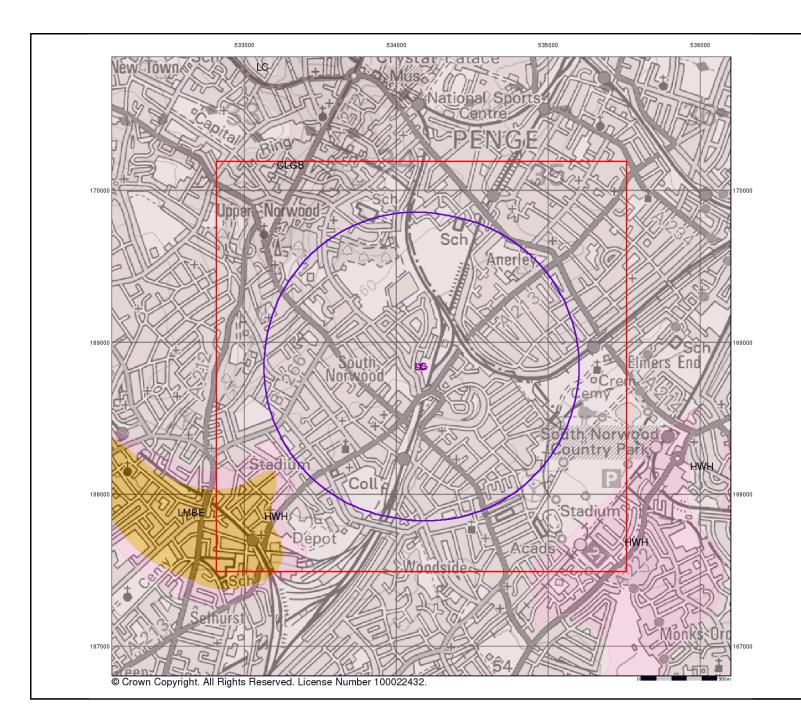

### 4.2 Site Sensitivity Maps

No other significant potential sources of contamination were shown on the Landmark Envirocheck Site Sensitivity Maps, which have not been listed in Table 4.1, Table 4.2 and Table 4.3, and copies of which are appended to this report (Appendix C).