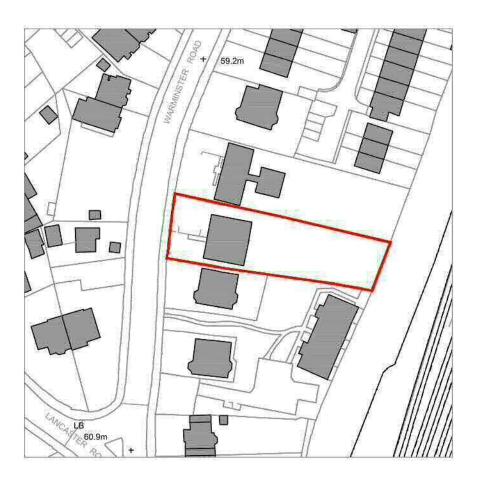

Soils Limited 2083 I/PIR RevI

57 Warminster Road Preliminary Investigation Report

Appendix A Proposed Development Plans

SCALE 1:1250

ALL DIMENSIONS, LEVELS AND CLEARANCES TO BE CHECKED ON SITE PRIOR TO WORKS COMMENCING