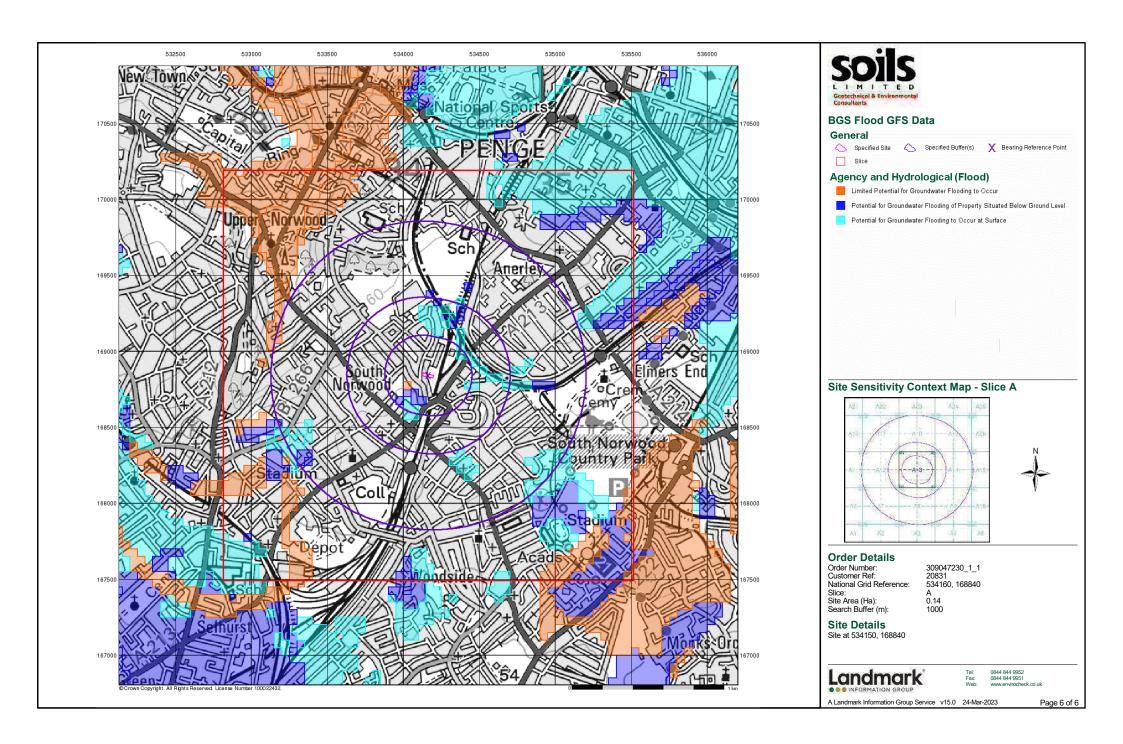

#### 2.2 Hydrogeology

Table 2.1 presents the hydrological data that is relevant to the site.

Table 2.1 Hydrogeological Assessment

| Hydrogeological Data           |                 | Comment                             |  |  |
|--------------------------------|-----------------|-------------------------------------|--|--|
| On-site Superficial            |                 | No Superficial deposits             |  |  |
| Aquifers                       | Bedrock         | London Clay Formation <sup>1</sup>  |  |  |
| Groundwater Vulnerability      |                 | Unproductive strata                 |  |  |
| Source Protect                 | ion Zones (SPZ) | West 543m                           |  |  |
| Abstraction Potable            |                 | None within 1000m                   |  |  |
|                                | Non-potable     | None within 1000m                   |  |  |
| <b>Sensitive Land</b>          | Uses            | Local Nature Reserve Southeast 845m |  |  |
| Surface Water                  | Features        | Northwest 371m                      |  |  |
| Flood Risk from Rivers or Seas |                 | No risk identified                  |  |  |
| Flood Risk from                | n Surface Water | No risk identified                  |  |  |
| Flood Risk from                | Groundwater     | No risk identified                  |  |  |

**Table 5.1 Site Environs** 

| Environs                    | Summary                                                                                                                                                                                                                                                                                                                                                  |
|-----------------------------|----------------------------------------------------------------------------------------------------------------------------------------------------------------------------------------------------------------------------------------------------------------------------------------------------------------------------------------------------------|
| Geology                     | Bedrock of London Clay Formation with no overlying superficial deposits.                                                                                                                                                                                                                                                                                 |
| Hydrogeology                | The London Clay Formation bedrock is unproductive strata and act as an                                                                                                                                                                                                                                                                                   |
|                             | aquiclude to the deep groundwater regime.                                                                                                                                                                                                                                                                                                                |
| Source Protection           | Source protection zone (Outer protection Zone 11) located 543m west.                                                                                                                                                                                                                                                                                     |
| Zone (SPZ)                  | , , ,                                                                                                                                                                                                                                                                                                                                                    |
| Surface Water Flow          | Anticipated to be with local topography – Easterly                                                                                                                                                                                                                                                                                                       |
| <b>Groundwater Flow</b>     | Anticipated to be with local topography – Easterly                                                                                                                                                                                                                                                                                                       |
| Radon                       | The property is in a Lower probability radon area - less than 1% of homes are                                                                                                                                                                                                                                                                            |
|                             | estimated to be at or above the Action Level                                                                                                                                                                                                                                                                                                             |
| Flooding                    | No risk identified                                                                                                                                                                                                                                                                                                                                       |
| Geological Hazard           | No hazard to moderate hazard identified on site. Moderate risk associated with                                                                                                                                                                                                                                                                           |
| _                           | potential for Shrinking or Swelling Ground Stability Hazards                                                                                                                                                                                                                                                                                             |
| Local Authority<br>Response | <ul> <li>The council confirmed that the site has not been identified as potentially contaminated and they have no record of historical industrial land use at the property.</li> <li>The council confirmed that the site has not been identified as potentially contaminated and they have no record of historical industrial land use at the</li> </ul> |
|                             | <ul> <li>property.</li> <li>The adjoining property (59a Warminster Rd, SE25) was registered as a Laundry Engineers in 1982</li> <li>No record of historical or licenced landfill sites within a 250m radius but</li> </ul>                                                                                                                               |
|                             | there is an area identified as infilled ground located North East of the site; Easting: 534030 Northing: 168637. (Included in Table 5.2.).                                                                                                                                                                                                               |
|                             | <ul> <li>According to council records, there is an area identified as a High Explosive<br/>bomb site dated 15/10/1940, located approximately 150m South East of the<br/>subject site.</li> </ul>                                                                                                                                                         |
| Soil Chemistry              | Lead levels were identified as a potential hazard.                                                                                                                                                                                                                                                                                                       |
| <b>Ecological</b>           | None identified                                                                                                                                                                                                                                                                                                                                          |