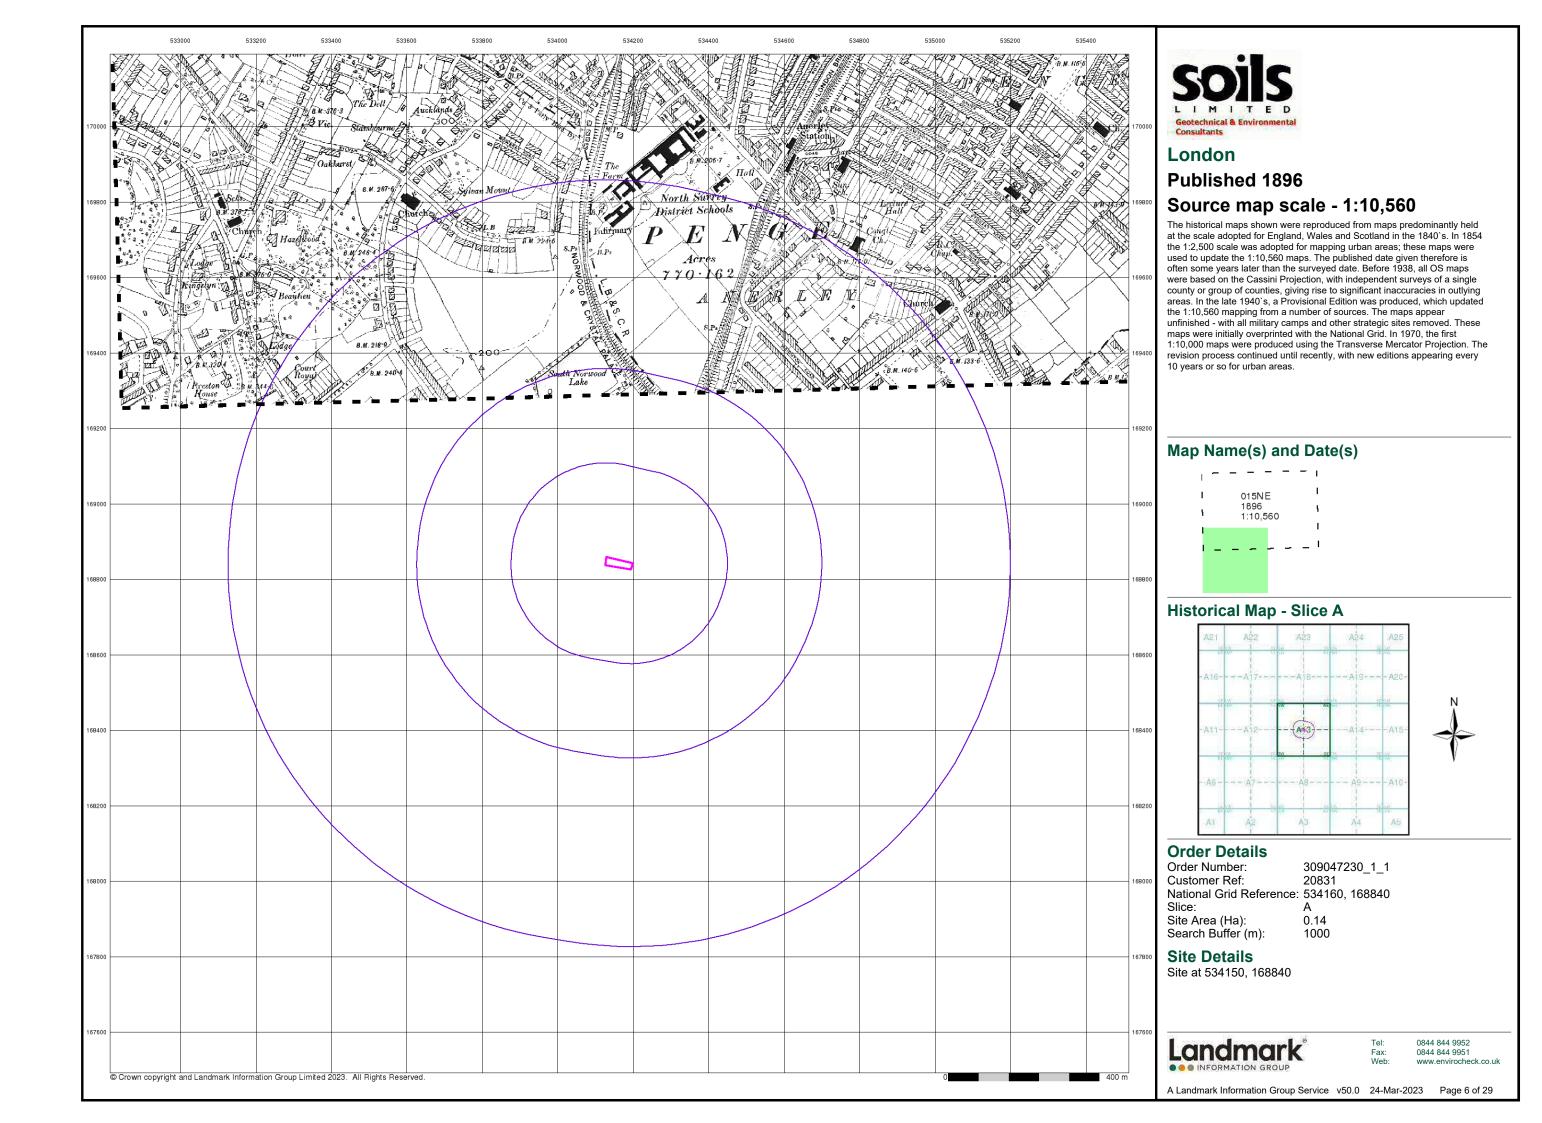

The object of the historic map study was to report on the evidence of site history and redevelopment of the site and its environs from available County Series and Ordnance Survey Maps dating from the mid to late 19<sup>th</sup> Century to the present day as downloaded from Landmark Environmental.

The published maps only represent a "snap shot" of the site and its environs at the date of the survey. The detail of the information recorded can vary between epochs, map scale and county areas. It should be noted that changes in land uses, processes or activities may have occurred outside of published epochs and these may not have been recorded on subsequent epochs. Also note that as methods of projection, production and recording have changed over time, this can result in geo-reference errors that may indicate the established site boundary is off-centre from its true location on older historical maps. Where this is potentially significant it will be noted.

As part of the review of the historical plans, only features considered to have or to have had a potential contaminative impact on the site and usually within a notional 250m radius are discussed. The north point and approximate extent of the site are indicated on each figure.

# 3.1 Historic Map Study

The historic maps referred to are appended to this report (Appendix B).

Table 3.1 Historic Development of the Site

| Site History                                                                           |      | Date Range |  |
|----------------------------------------------------------------------------------------|------|------------|--|
|                                                                                        | From | To         |  |
| Residential structure present on western section of the site.                          | 1879 | 1896       |  |
| Structure on site change in shape, presumed to be redeveloped. Small structure located | 1896 | 1953       |  |
| along eastern site boundary.                                                           |      |            |  |
| Small structure along eastern site boundary no longer visible on map.                  | 1953 | 1969       |  |
| Structure removed from site – site appears undeveloped.                                | 1969 | 1991       |  |
| New Structure developed on western section of the site                                 | 1991 | 2023       |  |

**Table 3.2 Historic Off-site Development** 

| Off-site Development                                                                                                                                                                                                                                                                                                                                                                                                                          |      | Date Range |  |
|-----------------------------------------------------------------------------------------------------------------------------------------------------------------------------------------------------------------------------------------------------------------------------------------------------------------------------------------------------------------------------------------------------------------------------------------------|------|------------|--|
|                                                                                                                                                                                                                                                                                                                                                                                                                                               | From | To         |  |
| Site located within residential area. Multiple large residential properties located to the north, south and southwest 0m-150m. Railway line 30m east of the site. Brickfields located 200m southwest. Large residential area located 75->250m east. Pond located 100m southwest. Two located 200m southwest, one within the area marked Brick Field. Second pond located within adjacent field.                                               | 1879 | 1896       |  |
| Residential area further developed in the area immediately surrounding the site to the north, west and south. Large detached house occupy this area. Brick Fields now removed from map and pond infilled. Property now developed on location of previous Brickfields.                                                                                                                                                                         | 1896 | 1933       |  |
| Area previously occupied by brickfields/ property now redeveloped into school and Playing Fields.                                                                                                                                                                                                                                                                                                                                             | 1933 | 1953       |  |
| Area occupied by railway expanded to the northeast. Engine shed and multiple tanks occupy area 150->250m northeast. Building previous labelled school now labelled Camberlow Lodge. Tennis court within the property boundary of Camberlow Lodge, 250m southwest.                                                                                                                                                                             | 1953 | 1963       |  |
| Residential area 50m north of the site redeveloped. Large detached houses developed into terrace houses. Tennis court removed from map. New tennis court located 125m southwest. Electric Substation located 150m east. Engine shed, associated structures and tanks removed from map, area disconnected from rail line. Redevelopment of residential properties located 200m east. Redevelopment of residential properties to the northwest. | 1963 | 1969       |  |
| Structures associated with Camberlow Lodge demolished and redeveloped and now labelled Southwood. Cable depot located 100m northeast. Large structure (presumed to be industrial) and Travelling crane located 150m northeast, within the footprint of the old engine shed.                                                                                                                                                                   | 1969 | 2017       |  |
| Area previously occupied by Cable Depot and Traveling Crane now appears to be disused (Google Earth™)                                                                                                                                                                                                                                                                                                                                         | 2017 | 2023       |  |

**Table 3.3 Potential Sources of Pollution Indicated from Historic Maps** 

| Source                          | Direction | Distance<br>(m) | Date Range |      |
|---------------------------------|-----------|-----------------|------------|------|
|                                 |           |                 | From       | To   |
| Multiple redevelopments of site | -         | On site         | 1897       | 2023 |
| Railway line                    | Е         | 30              | 1897       | 2023 |
| Brickfields                     | SW        | 200             | 1897       | 1897 |

| Source                         | Direction | Distance | Date Range |      |
|--------------------------------|-----------|----------|------------|------|
|                                |           | (m)      | From       | To   |
| Engine shed and multiple tanks | NE        | >150     | 1963       | 1969 |
| Electrical Substation          | E         | 150      | 1963       | 2023 |
| Cable Depot                    | NE        | 100      | 1969       | 2017 |
| Travelling Crane               | NE        | 150      | 1969       | 2017 |