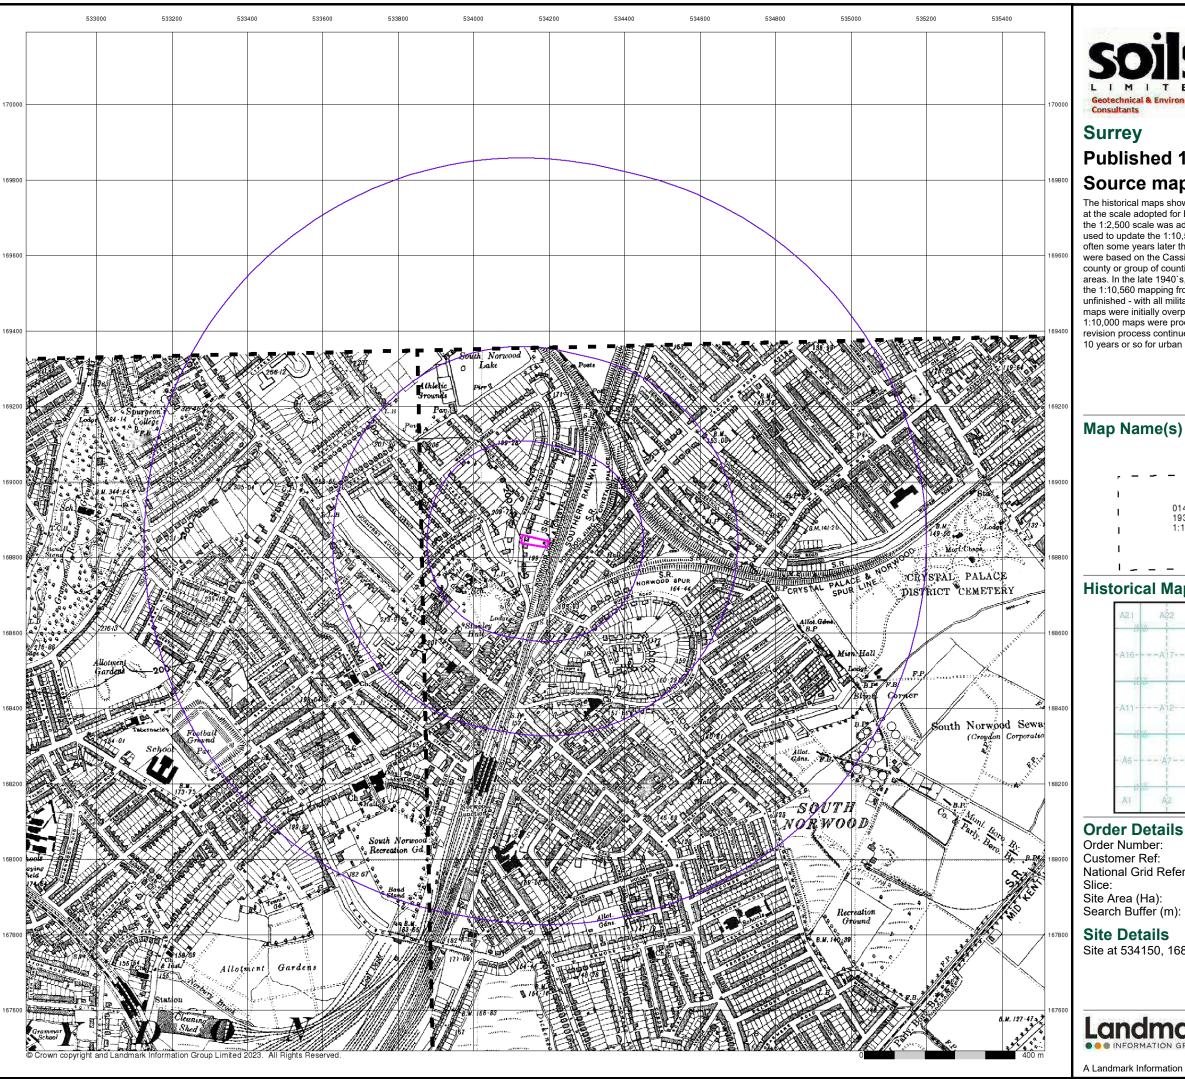

The object of the historic map study was to report on the evidence of site history and redevelopment of the site and its environs from available County Series and Ordnance Survey Maps dating from the mid to late 19<sup>th</sup> Century to the present day as downloaded from Landmark Environmental.

The published maps only represent a "snap shot" of the site and its environs at the date of the survey. The detail of the information recorded can vary between epochs, map scale and county areas. It should be noted that changes in land uses, processes or activities may have occurred outside of published epochs and these may not have been recorded on subsequent epochs. Also note that as methods of projection, production and recording have changed over time, this can result in geo-reference errors that may indicate the established site boundary is off-centre from its true location on older historical maps. Where this is potentially significant it will be noted.

Any distances quoted for features remote from the site have been scaled from the maps and are only approximate. Where dates have been noted in brackets, these are the actual dates applicable to the map editions and may not reflect the date of the original survey it is based on. The information reported might not represent all pertinent information that could be obtained. The interpretation of the maps and/or other data commented on in this report is subjective.

As part of the review of the historical plans, only features considered to have or to have had a potential contaminative impact on the site and usually within a notional 250m radius are discussed. The north point and approximate extent of the site are indicated on each figure.

Dataset survey is undertaken, and the extent of the search has initially been limited to a radius of 250m as it is considered that sources of contamination beyond 250m are unlikely to impact on the site.

# 3.1 Historic Map Study

The historic maps referred to are appended to this report (Appendix B).

Table 3.1 Historic Development of the Site

| Site History                                                                           |      | Date Range |  |
|----------------------------------------------------------------------------------------|------|------------|--|
|                                                                                        | From | To         |  |
| Residential structure present on western section of the site.                          | 1879 | 1896       |  |
| Structure on site change in shape, presumed to be redeveloped. Small structure located | 1896 | 1953       |  |
| along eastern site boundary.                                                           |      |            |  |
| Small structure along eastern site boundary no longer visible on map.                  | 1953 | 1969       |  |
| Structure removed from site – site appears undeveloped.                                | 1969 | 1991       |  |
| New Structure developed on western section of the site                                 | 1991 | 2023       |  |

**Table 3.2 Historic Off-site Development** 

| Off-site Development                                                                                                                                                                                                                                                                                                                                                                                                                          |      | Date Range |  |
|-----------------------------------------------------------------------------------------------------------------------------------------------------------------------------------------------------------------------------------------------------------------------------------------------------------------------------------------------------------------------------------------------------------------------------------------------|------|------------|--|
|                                                                                                                                                                                                                                                                                                                                                                                                                                               | From | To         |  |
| Site located within residential area. Multiple large residential properties located to the north, south and southwest 0m-150m. Railway line 30m east of the site. Brickfields located 200m southwest. Large residential area located 75->250m east. Pond located 100m southwest. Two located 200m southwest, one within the area marked Brick Field. Second pond located within adjacent field.                                               | 1879 | 1896       |  |
| Residential area further developed in the area immediately surrounding the site to the north, west and south. Large detached house occupy this area. Brick Fields now removed from map and pond infilled. Property now developed on location of previous Brickfields.                                                                                                                                                                         | 1896 | 1933       |  |
| Area previously occupied by brickfields/ property now redeveloped into school and Playing Fields.                                                                                                                                                                                                                                                                                                                                             | 1933 | 1953       |  |
| Area occupied by railway expanded to the northeast. Engine shed and multiple tanks occupy area 150->250m northeast. Building previous labelled school now labelled Camberlow Lodge. Tennis court within the property boundary of Camberlow Lodge, 250m southwest.                                                                                                                                                                             | 1953 | 1963       |  |
| Residential area 50m north of the site redeveloped. Large detached houses developed into terrace houses. Tennis court removed from map. New tennis court located 125m southwest. Electric Substation located 150m east. Engine shed, associated structures and tanks removed from map, area disconnected from rail line. Redevelopment of residential properties located 200m east. Redevelopment of residential properties to the northwest. | 1963 | 1969       |  |
| Structures associated with Camberlow Lodge demolished and redeveloped and now labelled Southwood. Cable depot located 100m northeast. Large structure (presumed to be industrial) and Travelling crane located 150m northeast, within the footprint of the old engine shed.                                                                                                                                                                   | 1969 | 2017       |  |
| Area previously occupied by Cable Depot and Traveling Crane now appears to be disused (Google Earth™)                                                                                                                                                                                                                                                                                                                                         | 2017 | 2023       |  |

**Table 3.3 Potential Sources of Pollution Indicated from Historic Maps** 

| Source                          | Direction | Distance<br>(m) | Date Range |      |
|---------------------------------|-----------|-----------------|------------|------|
|                                 |           |                 | From       | To   |
| Multiple redevelopments of site | -         | On site         | 1897       | 2023 |
| Railway line                    | Е         | 30              | 1897       | 2023 |
| Brickfields                     | SW        | 200             | 1897       | 1897 |