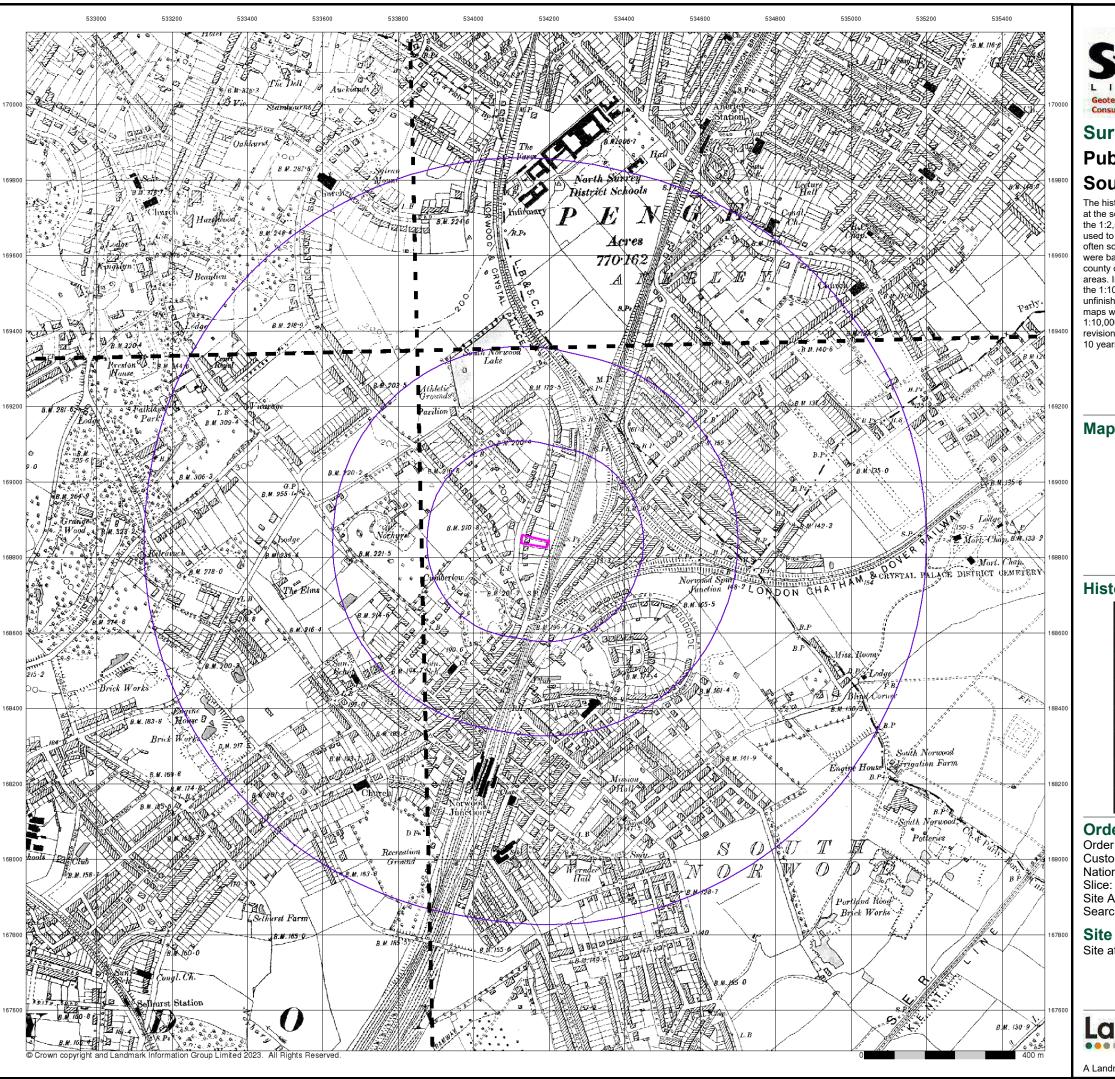

The object of the historic map study was to report on the evidence of site history and redevelopment of the site and its environs from available County Series and Ordnance Survey Maps dating from the mid to late 19<sup>th</sup> Century to the present day as downloaded from Landmark Environmental.

The published maps only represent a "snap shot" of the site and its environs at the date of the survey. The detail of the information recorded can vary between epochs, map scale and county areas. It should be noted that changes in land uses, processes or activities may have occurred outside of published epochs and these may not have been recorded on subsequent epochs. Also note that as methods of projection, production and recording have changed over time, this can result in geo-reference errors that may indicate the established site boundary is off-centre from its true location on older historical maps. Where this is potentially significant it will be noted.

Any distances quoted for features remote from the site have been scaled from the maps and are only approximate. Where dates have been noted in brackets, these are the actual dates applicable to the map editions and may not reflect the date of the original survey it is based on. The information reported might not represent all pertinent information that could be obtained. The interpretation of the maps and/or other data commented on in this report is subjective.

As part of the review of the historical plans, only features considered to have or to have had a potential contaminative impact on the site and usually within a notional 250m radius are discussed. The north point and approximate extent of the site are indicated on each figure.

Dataset survey is undertaken, and the extent of the search has initially been limited to a radius of 250m as it is considered that sources of contamination beyond 250m are unlikely to impact on the site.