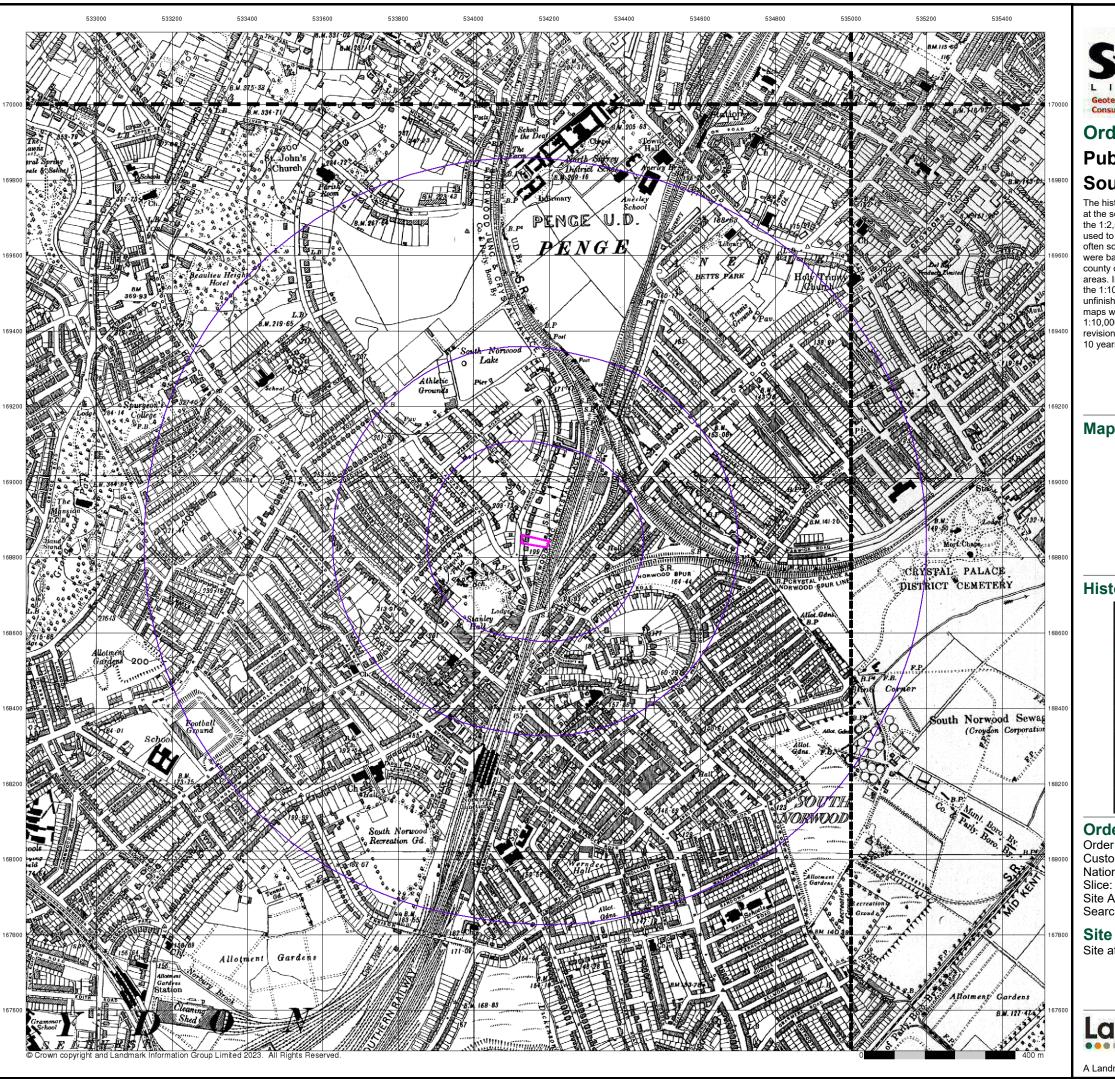

# 3.1 Historic Map Study

The historic maps referred to are appended to this report (Appendix B).

Table 3.1 Historic Development of the Site

| Site History                                                                           |      | Date Range |  |
|----------------------------------------------------------------------------------------|------|------------|--|
|                                                                                        | From | To         |  |
| Residential structure present on western section of the site.                          | 1879 | 1896       |  |
| Structure on site change in shape, presumed to be redeveloped. Small structure located | 1896 | 1953       |  |
| along eastern site boundary.                                                           |      |            |  |
| Small structure along eastern site boundary no longer visible on map.                  | 1953 | 1969       |  |
| Structure removed from site – site appears undeveloped.                                | 1969 | 1991       |  |
| New Structure developed on western section of the site                                 | 1991 | 2023       |  |

**Table 3.2 Historic Off-site Development** 

| Off-site Development                                                                                                                                                                                                                                                                                                                                                                                                                          |      | Date Range |  |
|-----------------------------------------------------------------------------------------------------------------------------------------------------------------------------------------------------------------------------------------------------------------------------------------------------------------------------------------------------------------------------------------------------------------------------------------------|------|------------|--|
|                                                                                                                                                                                                                                                                                                                                                                                                                                               | From | To         |  |
| Site located within residential area. Multiple large residential properties located to the north, south and southwest 0m-150m. Railway line 30m east of the site. Brickfields located 200m southwest. Large residential area located 75->250m east. Pond located 100m southwest. Two located 200m southwest, one within the area marked Brick Field. Second pond located within adjacent field.                                               | 1879 | 1896       |  |
| Residential area further developed in the area immediately surrounding the site to the north, west and south. Large detached house occupy this area. Brick Fields now removed from map and pond infilled. Property now developed on location of previous Brickfields.                                                                                                                                                                         | 1896 | 1933       |  |
| Area previously occupied by brickfields/ property now redeveloped into school and Playing Fields.                                                                                                                                                                                                                                                                                                                                             | 1933 | 1953       |  |
| Area occupied by railway expanded to the northeast. Engine shed and multiple tanks occupy area 150->250m northeast. Building previous labelled school now labelled Camberlow Lodge. Tennis court within the property boundary of Camberlow Lodge, 250m southwest.                                                                                                                                                                             | 1953 | 1963       |  |
| Residential area 50m north of the site redeveloped. Large detached houses developed into terrace houses. Tennis court removed from map. New tennis court located 125m southwest. Electric Substation located 150m east. Engine shed, associated structures and tanks removed from map, area disconnected from rail line. Redevelopment of residential properties located 200m east. Redevelopment of residential properties to the northwest. | 1963 | 1969       |  |
| Structures associated with Camberlow Lodge demolished and redeveloped and now labelled Southwood. Cable depot located 100m northeast. Large structure (presumed to be industrial) and Travelling crane located 150m northeast, within the footprint of the old engine shed.                                                                                                                                                                   | 1969 | 2017       |  |
| Area previously occupied by Cable Depot and Traveling Crane now appears to be disused (Google Earth™)                                                                                                                                                                                                                                                                                                                                         | 2017 | 2023       |  |

**Table 3.3 Potential Sources of Pollution Indicated from Historic Maps** 

| Source                          | Direction | Distance<br>(m) | Date Range |      |
|---------------------------------|-----------|-----------------|------------|------|
|                                 |           |                 | From       | To   |
| Multiple redevelopments of site | -         | On site         | 1897       | 2023 |
| Railway line                    | Е         | 30              | 1897       | 2023 |
| Brickfields                     | SW        | 200             | 1897       | 1897 |

| Source                         | Direction | Distance | Date Range |      |
|--------------------------------|-----------|----------|------------|------|
|                                |           | (m)      | From       | To   |
| Engine shed and multiple tanks | NE        | >150     | 1963       | 1969 |
| Electrical Substation          | E         | 150      | 1963       | 2023 |
| Cable Depot                    | NE        | 100      | 1969       | 2017 |
| Travelling Crane               | NE        | 150      | 1969       | 2017 |

#### 3.2 Bomb damage and the potential for Unexploded Ordnance

In accordance with CIRIA C681 and C785 a review has been undertaken of the historic maps which has indicated that the site has been/or in an area that has medium risk of bombing, shelling or has had a military use.

According to council records, there is an area identified as a High Explosive bomb site dated 15/10/1940, located approximately 150m South East of the subject site.

Based on the assessment of the historical maps, Aerial Photograph (1948), on-line preliminary assessment in March 2023 (ZeticaUXO) and historical Local Authority bomb damage maps, it is recommended that further specialist UXO risk assessment is undertaken to determine the risk to the proposed development.