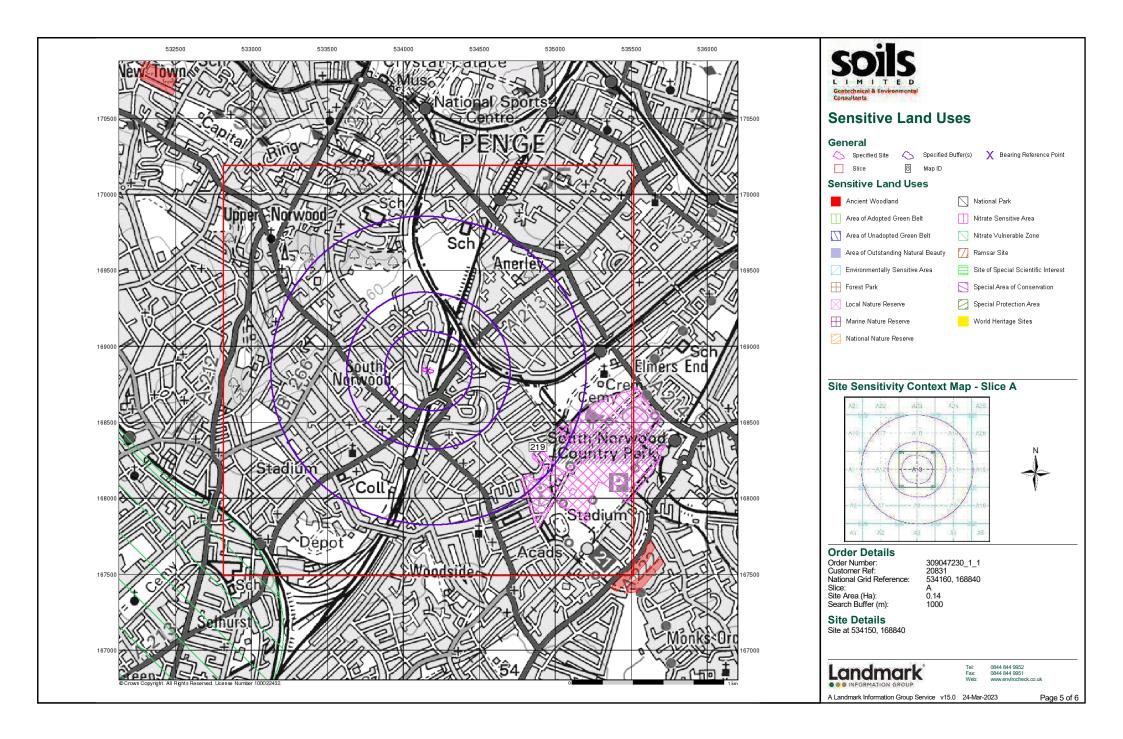

#### 2.2 Hydrogeology

Table 2.1 presents the hydrological data that is relevant to the site.

Table 2.1 Hydrogeological Assessment

| Hydrogeological Data           |                 | Comment                             |  |  |
|--------------------------------|-----------------|-------------------------------------|--|--|
| On-site Superficial            |                 | No Superficial deposits             |  |  |
| Aquifers                       | Bedrock         | London Clay Formation <sup>1</sup>  |  |  |
| Groundwater Vulnerability      |                 | Unproductive strata                 |  |  |
| Source Protect                 | ion Zones (SPZ) | West 543m                           |  |  |
| Abstraction Potable            |                 | None within 1000m                   |  |  |
|                                | Non-potable     | None within 1000m                   |  |  |
| <b>Sensitive Land</b>          | Uses            | Local Nature Reserve Southeast 845m |  |  |
| Surface Water                  | Features        | Northwest 371m                      |  |  |
| Flood Risk from Rivers or Seas |                 | No risk identified                  |  |  |
| Flood Risk from                | n Surface Water | No risk identified                  |  |  |
| Flood Risk from                | Groundwater     | No risk identified                  |  |  |

**Table 5.1 Site Environs** 

| Environs                    | Summary                                                                                                                                                                                                                                                                                                                                                  |
|-----------------------------|----------------------------------------------------------------------------------------------------------------------------------------------------------------------------------------------------------------------------------------------------------------------------------------------------------------------------------------------------------|
| Geology                     | Bedrock of London Clay Formation with no overlying superficial deposits.                                                                                                                                                                                                                                                                                 |
| Hydrogeology                | The London Clay Formation bedrock is unproductive strata and act as an                                                                                                                                                                                                                                                                                   |
|                             | aquiclude to the deep groundwater regime.                                                                                                                                                                                                                                                                                                                |
| Source Protection           | Source protection zone (Outer protection Zone 11) located 543m west.                                                                                                                                                                                                                                                                                     |
| Zone (SPZ)                  | , , ,                                                                                                                                                                                                                                                                                                                                                    |
| Surface Water Flow          | Anticipated to be with local topography – Easterly                                                                                                                                                                                                                                                                                                       |
| <b>Groundwater Flow</b>     | Anticipated to be with local topography – Easterly                                                                                                                                                                                                                                                                                                       |
| Radon                       | The property is in a Lower probability radon area - less than 1% of homes are                                                                                                                                                                                                                                                                            |
|                             | estimated to be at or above the Action Level                                                                                                                                                                                                                                                                                                             |
| Flooding                    | No risk identified                                                                                                                                                                                                                                                                                                                                       |
| Geological Hazard           | No hazard to moderate hazard identified on site. Moderate risk associated with                                                                                                                                                                                                                                                                           |
| _                           | potential for Shrinking or Swelling Ground Stability Hazards                                                                                                                                                                                                                                                                                             |
| Local Authority<br>Response | <ul> <li>The council confirmed that the site has not been identified as potentially contaminated and they have no record of historical industrial land use at the property.</li> <li>The council confirmed that the site has not been identified as potentially contaminated and they have no record of historical industrial land use at the</li> </ul> |
|                             | <ul> <li>property.</li> <li>The adjoining property (59a Warminster Rd, SE25) was registered as a Laundry Engineers in 1982</li> <li>No record of historical or licenced landfill sites within a 250m radius but</li> </ul>                                                                                                                               |
|                             | there is an area identified as infilled ground located North East of the site; Easting: 534030 Northing: 168637. (Included in Table 5.2.).                                                                                                                                                                                                               |
|                             | <ul> <li>According to council records, there is an area identified as a High Explosive<br/>bomb site dated 15/10/1940, located approximately 150m South East of the<br/>subject site.</li> </ul>                                                                                                                                                         |
| Soil Chemistry              | Lead levels were identified as a potential hazard.                                                                                                                                                                                                                                                                                                       |
| <b>Ecological</b>           | None identified                                                                                                                                                                                                                                                                                                                                          |