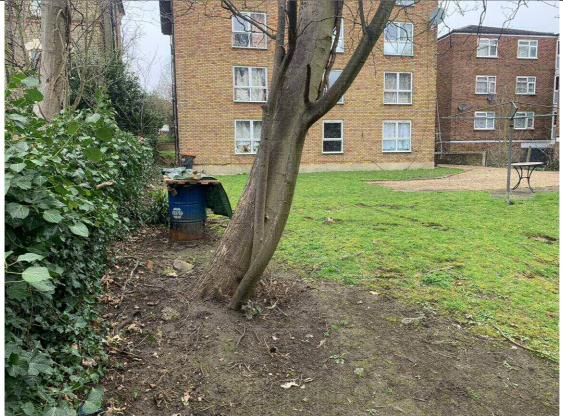

#### I.I Site Walkover

A site walkover was undertaken in March 2023, by Soils Limited. The notes of the site walkover are presented in Table 1.1 and Table 1.2.

Table I.I Site Walkover Record (On-site)

| Use of Site                  | Residential property, including carpark and garden area. Image 1 and 2.                 |
|------------------------------|-----------------------------------------------------------------------------------------|
| Structures                   | Residential apartment block. Image 1 and 2.                                             |
| Site Topography              | Gently sloping down to the east (~3°)                                                   |
| Site Covering                | Gravel driveway. Grassed along the southern site boundary. Photo 3.                     |
| Vegetation                   | Vegetation along the eastern boundary. Large mature trees and shrubbery. Photo 4 and 5. |
| Potential                    | None observed                                                                           |
| <b>Contamination Sources</b> |                                                                                         |
| Odour                        | None noted                                                                              |
| Drainage                     | Drainage visible on site. Anticipated to be connected to the mains system.              |
|                              | Photo 6.                                                                                |
|                              |                                                                                         |