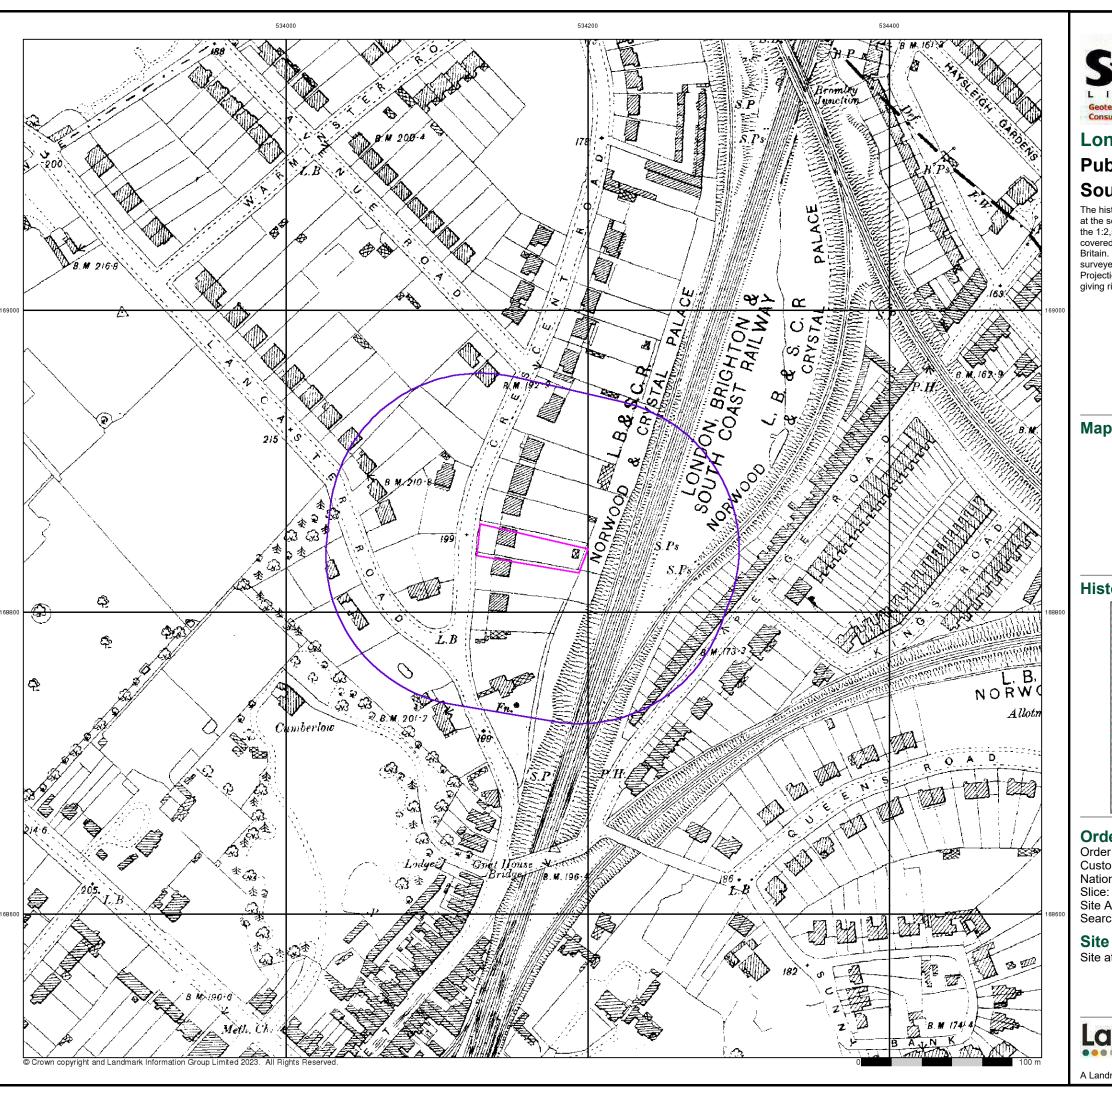

The object of the historic map study was to report on the evidence of site history and redevelopment of the site and its environs from available County Series and Ordnance Survey Maps dating from the mid to late 19<sup>th</sup> Century to the present day as downloaded from Landmark Environmental.

The published maps only represent a "snap shot" of the site and its environs at the date of the survey. The detail of the information recorded can vary between epochs, map scale and county areas. It should be noted that changes in land uses, processes or activities may have occurred outside of published epochs and these may not have been recorded on subsequent epochs. Also note that as methods of projection, production and recording have changed over time, this can result in geo-reference errors that may indicate the established site boundary is off-centre from its true location on older historical maps. Where this is potentially significant it will be noted.

Any distances quoted for features remote from the site have been scaled from the maps and are only approximate. Where dates have been noted in brackets, these are the actual dates applicable to the map editions and may not reflect the date of the original survey it is based on. The information reported might not represent all pertinent information that could be obtained. The interpretation of the maps and/or other data commented on in this report is subjective.

As part of the review of the historical plans, only features considered to have or to have had a potential contaminative impact on the site and usually within a notional 250m radius are discussed. The north point and approximate extent of the site are indicated on each figure.

# 3.1 Historic Map Study

The historic maps referred to are appended to this report (Appendix B).

Table 3.1 Historic Development of the Site

| Site History                                                                           |      | Date Range |  |
|----------------------------------------------------------------------------------------|------|------------|--|
|                                                                                        | From | To         |  |
| Residential structure present on western section of the site.                          | 1879 | 1896       |  |
| Structure on site change in shape, presumed to be redeveloped. Small structure located | 1896 | 1953       |  |
| along eastern site boundary.                                                           |      |            |  |
| Small structure along eastern site boundary no longer visible on map.                  | 1953 | 1969       |  |
| Structure removed from site – site appears undeveloped.                                | 1969 | 1991       |  |
| New Structure developed on western section of the site                                 | 1991 | 2023       |  |

**Table 3.2 Historic Off-site Development** 

| Off-site Development                                                                                                                                                                                                                                                                                                                                                                                                                          |      | Date Range |  |
|-----------------------------------------------------------------------------------------------------------------------------------------------------------------------------------------------------------------------------------------------------------------------------------------------------------------------------------------------------------------------------------------------------------------------------------------------|------|------------|--|
|                                                                                                                                                                                                                                                                                                                                                                                                                                               | From | To         |  |
| Site located within residential area. Multiple large residential properties located to the north, south and southwest 0m-150m. Railway line 30m east of the site. Brickfields located 200m southwest. Large residential area located 75->250m east. Pond located 100m southwest. Two located 200m southwest, one within the area marked Brick Field. Second pond located within adjacent field.                                               | 1879 | 1896       |  |
| Residential area further developed in the area immediately surrounding the site to the north, west and south. Large detached house occupy this area. Brick Fields now removed from map and pond infilled. Property now developed on location of previous Brickfields.                                                                                                                                                                         | 1896 | 1933       |  |
| Area previously occupied by brickfields/ property now redeveloped into school and Playing Fields.                                                                                                                                                                                                                                                                                                                                             | 1933 | 1953       |  |
| Area occupied by railway expanded to the northeast. Engine shed and multiple tanks occupy area 150->250m northeast. Building previous labelled school now labelled Camberlow Lodge. Tennis court within the property boundary of Camberlow Lodge, 250m southwest.                                                                                                                                                                             | 1953 | 1963       |  |
| Residential area 50m north of the site redeveloped. Large detached houses developed into terrace houses. Tennis court removed from map. New tennis court located 125m southwest. Electric Substation located 150m east. Engine shed, associated structures and tanks removed from map, area disconnected from rail line. Redevelopment of residential properties located 200m east. Redevelopment of residential properties to the northwest. | 1963 | 1969       |  |
| Structures associated with Camberlow Lodge demolished and redeveloped and now labelled Southwood. Cable depot located 100m northeast. Large structure (presumed to be industrial) and Travelling crane located 150m northeast, within the footprint of the old engine shed.                                                                                                                                                                   | 1969 | 2017       |  |
| Area previously occupied by Cable Depot and Traveling Crane now appears to be disused (Google Earth™)                                                                                                                                                                                                                                                                                                                                         | 2017 | 2023       |  |

**Table 3.3 Potential Sources of Pollution Indicated from Historic Maps** 

| Source                          | Direction | Distance<br>(m) | Date Range |      |
|---------------------------------|-----------|-----------------|------------|------|
|                                 |           |                 | From       | To   |
| Multiple redevelopments of site | -         | On site         | 1897       | 2023 |
| Railway line                    | Е         | 30              | 1897       | 2023 |
| Brickfields                     | SW        | 200             | 1897       | 1897 |