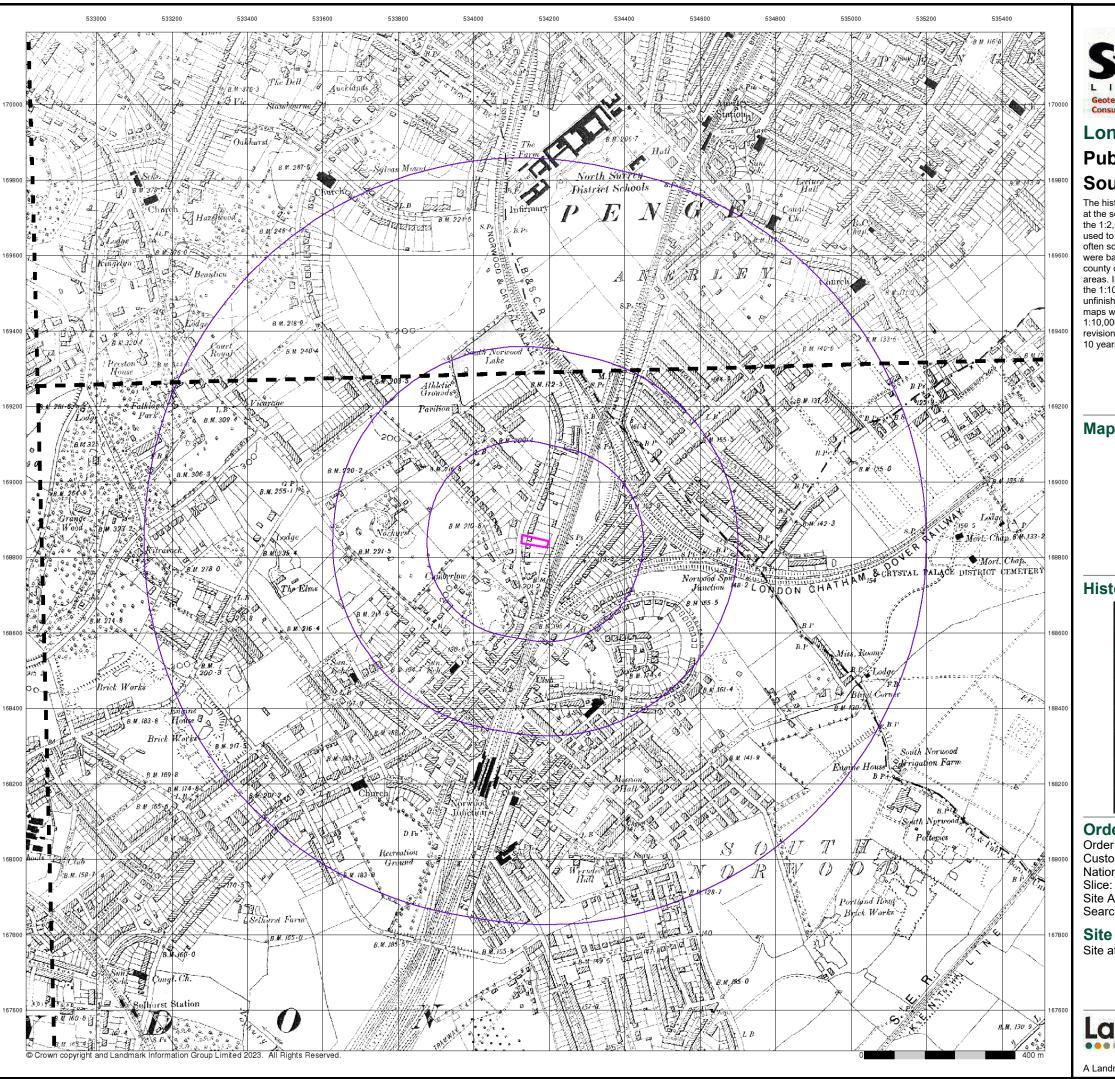

The object of the historic map study was to report on the evidence of site history and redevelopment of the site and its environs from available County Series and Ordnance Survey Maps dating from the mid to late 19<sup>th</sup> Century to the present day as downloaded from Landmark Environmental.

The published maps only represent a "snap shot" of the site and its environs at the date of the survey. The detail of the information recorded can vary between epochs, map scale and county areas. It should be noted that changes in land uses, processes or activities may have occurred outside of published epochs and these may not have been recorded on subsequent epochs. Also note that as methods of projection, production and recording have changed over time, this can result in geo-reference errors that may indicate the established site boundary is off-centre from its true location on older historical maps. Where this is potentially significant it will be noted.

As part of the review of the historical plans, only features considered to have or to have had a potential contaminative impact on the site and usually within a notional 250m radius are discussed. The north point and approximate extent of the site are indicated on each figure.

# 3.1 Historic Map Study

The historic maps referred to are appended to this report (Appendix B).

Table 3.1 Historic Development of the Site

| Site History                                                                           |      | Date Range |  |
|----------------------------------------------------------------------------------------|------|------------|--|
|                                                                                        | From | To         |  |
| Residential structure present on western section of the site.                          | 1879 | 1896       |  |
| Structure on site change in shape, presumed to be redeveloped. Small structure located | 1896 | 1953       |  |
| along eastern site boundary.                                                           |      |            |  |
| Small structure along eastern site boundary no longer visible on map.                  | 1953 | 1969       |  |
| Structure removed from site – site appears undeveloped.                                | 1969 | 1991       |  |
| New Structure developed on western section of the site                                 | 1991 | 2023       |  |

**Table 3.2 Historic Off-site Development** 

| Off-site Development                                                                                                                                                                                                                                                                                                                                                                                                                          |      | Date Range |  |
|-----------------------------------------------------------------------------------------------------------------------------------------------------------------------------------------------------------------------------------------------------------------------------------------------------------------------------------------------------------------------------------------------------------------------------------------------|------|------------|--|
|                                                                                                                                                                                                                                                                                                                                                                                                                                               | From | To         |  |
| Site located within residential area. Multiple large residential properties located to the north, south and southwest 0m-150m. Railway line 30m east of the site. Brickfields located 200m southwest. Large residential area located 75->250m east. Pond located 100m southwest. Two located 200m southwest, one within the area marked Brick Field. Second pond located within adjacent field.                                               | 1879 | 1896       |  |
| Residential area further developed in the area immediately surrounding the site to the north, west and south. Large detached house occupy this area. Brick Fields now removed from map and pond infilled. Property now developed on location of previous Brickfields.                                                                                                                                                                         | 1896 | 1933       |  |
| Area previously occupied by brickfields/ property now redeveloped into school and Playing Fields.                                                                                                                                                                                                                                                                                                                                             | 1933 | 1953       |  |
| Area occupied by railway expanded to the northeast. Engine shed and multiple tanks occupy area 150->250m northeast. Building previous labelled school now labelled Camberlow Lodge. Tennis court within the property boundary of Camberlow Lodge, 250m southwest.                                                                                                                                                                             | 1953 | 1963       |  |
| Residential area 50m north of the site redeveloped. Large detached houses developed into terrace houses. Tennis court removed from map. New tennis court located 125m southwest. Electric Substation located 150m east. Engine shed, associated structures and tanks removed from map, area disconnected from rail line. Redevelopment of residential properties located 200m east. Redevelopment of residential properties to the northwest. | 1963 | 1969       |  |
| Structures associated with Camberlow Lodge demolished and redeveloped and now labelled Southwood. Cable depot located 100m northeast. Large structure (presumed to be industrial) and Travelling crane located 150m northeast, within the footprint of the old engine shed.                                                                                                                                                                   | 1969 | 2017       |  |
| Area previously occupied by Cable Depot and Traveling Crane now appears to be disused (Google Earth™)                                                                                                                                                                                                                                                                                                                                         | 2017 | 2023       |  |

**Table 3.3 Potential Sources of Pollution Indicated from Historic Maps** 

| Source                          | Direction | Distance<br>(m) | Date Range |      |
|---------------------------------|-----------|-----------------|------------|------|
|                                 |           |                 | From       | To   |
| Multiple redevelopments of site | -         | On site         | 1897       | 2023 |
| Railway line                    | Е         | 30              | 1897       | 2023 |
| Brickfields                     | SW        | 200             | 1897       | 1897 |

| Source                         | Direction | Distance | Date Range |      |
|--------------------------------|-----------|----------|------------|------|
|                                |           | (m)      | From       | To   |
| Engine shed and multiple tanks | NE        | >150     | 1963       | 1969 |
| Electrical Substation          | E         | 150      | 1963       | 2023 |
| Cable Depot                    | NE        | 100      | 1969       | 2017 |
| Travelling Crane               | NE        | 150      | 1969       | 2017 |