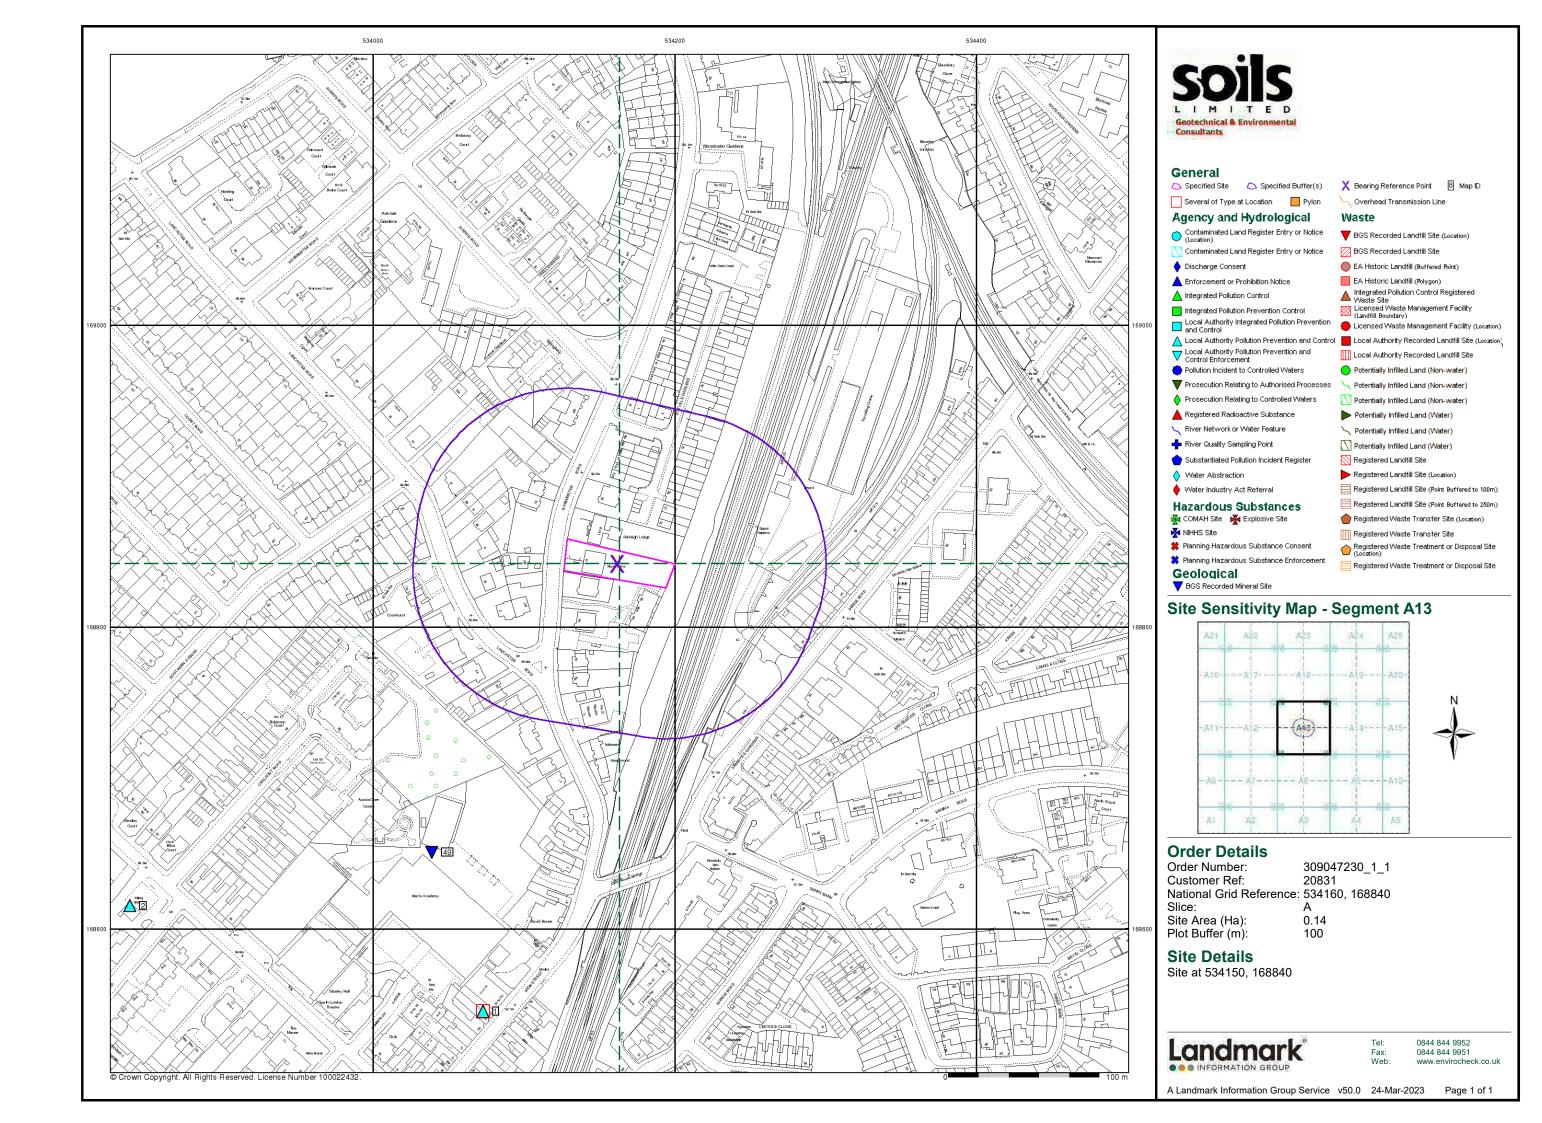

### 4.2 Site Sensitivity Maps

No other significant potential sources of contamination were shown on the Landmark Envirocheck Site Sensitivity Maps, which have not been listed in Table 4.1, Table 4.2 and Table 4.3, and copies of which are appended to this report (Appendix C).

#### 4.3 Regulatory Enquires

As part of the Preliminary Investigation Report the local authority was contacted and asked to provide any information on potential risks pertaining the site. This report in included in Appendix E.

#### 4.4 Soil Geochemistry

The results of this survey are contoured on the Landmark Environmental check report (Appendix D). The results of the local soil chemistry are presented in Table 4.4.

**Table 4.4 Soil Geochemistry** 