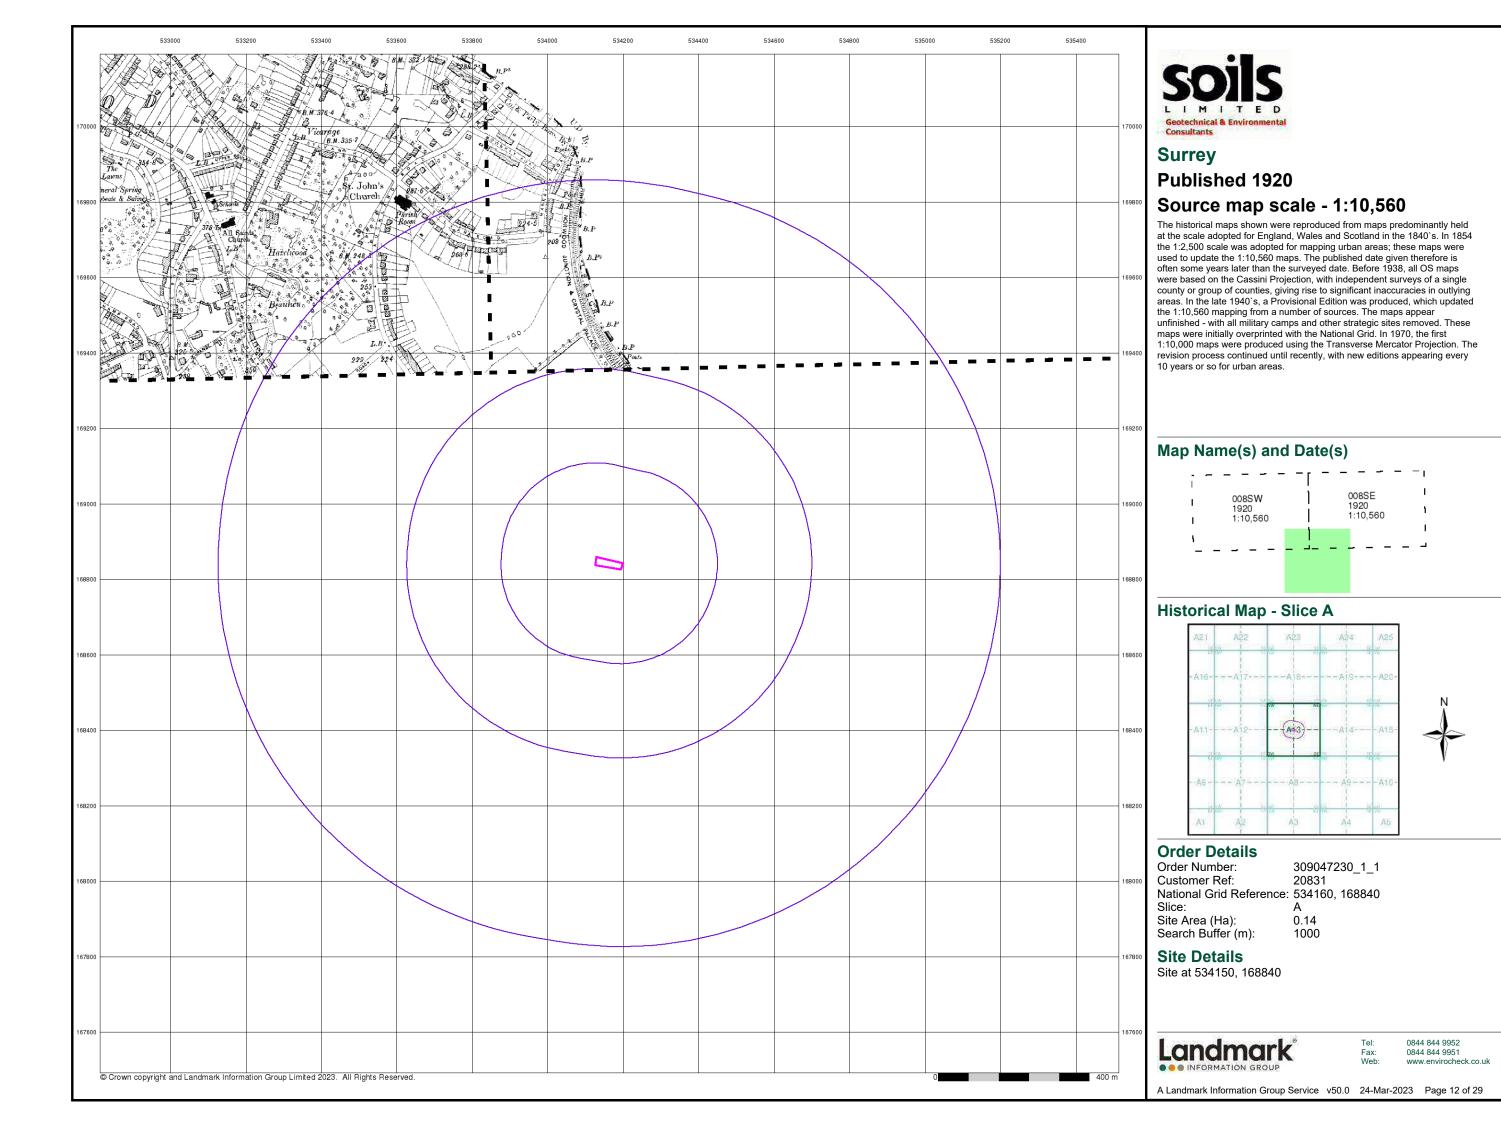

The object of the historic map study was to report on the evidence of site history and redevelopment of the site and its environs from available County Series and Ordnance Survey Maps dating from the mid to late 19<sup>th</sup> Century to the present day as downloaded from Landmark Environmental.

The published maps only represent a "snap shot" of the site and its environs at the date of the survey. The detail of the information recorded can vary between epochs, map scale and county areas. It should be noted that changes in land uses, processes or activities may have occurred outside of published epochs and these may not have been recorded on subsequent epochs. Also note that as methods of projection, production and recording have changed over time, this can result in geo-reference errors that may indicate the established site boundary is off-centre from its true location on older historical maps. Where this is potentially significant it will be noted.

Any distances quoted for features remote from the site have been scaled from the maps and are only approximate. Where dates have been noted in brackets, these are the actual dates applicable to the map editions and may not reflect the date of the original survey it is based on. The information reported might not represent all pertinent information that could be obtained. The interpretation of the maps and/or other data commented on in this report is subjective.

As part of the review of the historical plans, only features considered to have or to have had a potential contaminative impact on the site and usually within a notional 250m radius are discussed. The north point and approximate extent of the site are indicated on each figure.

# 3.1 Historic Map Study

The historic maps referred to are appended to this report (Appendix B).

Table 3.1 Historic Development of the Site

| Site History                                                                           |      | Date Range |  |
|----------------------------------------------------------------------------------------|------|------------|--|
|                                                                                        | From | To         |  |
| Residential structure present on western section of the site.                          | 1879 | 1896       |  |
| Structure on site change in shape, presumed to be redeveloped. Small structure located | 1896 | 1953       |  |
| along eastern site boundary.                                                           |      |            |  |
| Small structure along eastern site boundary no longer visible on map.                  | 1953 | 1969       |  |
| Structure removed from site – site appears undeveloped.                                | 1969 | 1991       |  |
| New Structure developed on western section of the site                                 | 1991 | 2023       |  |

**Table 3.2 Historic Off-site Development** 

| Off-site Development                                                                                                                                                                                                                                                                                                                                                                                                                          |      | Date Range |  |
|-----------------------------------------------------------------------------------------------------------------------------------------------------------------------------------------------------------------------------------------------------------------------------------------------------------------------------------------------------------------------------------------------------------------------------------------------|------|------------|--|
|                                                                                                                                                                                                                                                                                                                                                                                                                                               | From | To         |  |
| Site located within residential area. Multiple large residential properties located to the north, south and southwest 0m-150m. Railway line 30m east of the site. Brickfields located 200m southwest. Large residential area located 75->250m east. Pond located 100m southwest. Two located 200m southwest, one within the area marked Brick Field. Second pond located within adjacent field.                                               | 1879 | 1896       |  |
| Residential area further developed in the area immediately surrounding the site to the north, west and south. Large detached house occupy this area. Brick Fields now removed from map and pond infilled. Property now developed on location of previous Brickfields.                                                                                                                                                                         | 1896 | 1933       |  |
| Area previously occupied by brickfields/ property now redeveloped into school and Playing Fields.                                                                                                                                                                                                                                                                                                                                             | 1933 | 1953       |  |
| Area occupied by railway expanded to the northeast. Engine shed and multiple tanks occupy area 150->250m northeast. Building previous labelled school now labelled Camberlow Lodge. Tennis court within the property boundary of Camberlow Lodge, 250m southwest.                                                                                                                                                                             | 1953 | 1963       |  |
| Residential area 50m north of the site redeveloped. Large detached houses developed into terrace houses. Tennis court removed from map. New tennis court located 125m southwest. Electric Substation located 150m east. Engine shed, associated structures and tanks removed from map, area disconnected from rail line. Redevelopment of residential properties located 200m east. Redevelopment of residential properties to the northwest. | 1963 | 1969       |  |
| Structures associated with Camberlow Lodge demolished and redeveloped and now labelled Southwood. Cable depot located 100m northeast. Large structure (presumed to be industrial) and Travelling crane located 150m northeast, within the footprint of the old engine shed.                                                                                                                                                                   | 1969 | 2017       |  |
| Area previously occupied by Cable Depot and Traveling Crane now appears to be disused (Google Earth™)                                                                                                                                                                                                                                                                                                                                         | 2017 | 2023       |  |

**Table 3.3 Potential Sources of Pollution Indicated from Historic Maps** 

| Source                          | Direction | Distance<br>(m) | Date Range |      |
|---------------------------------|-----------|-----------------|------------|------|
|                                 |           |                 | From       | To   |
| Multiple redevelopments of site | -         | On site         | 1897       | 2023 |
| Railway line                    | Е         | 30              | 1897       | 2023 |
| Brickfields                     | SW        | 200             | 1897       | 1897 |

| Source                         | Direction | Distance | Date Range |      |
|--------------------------------|-----------|----------|------------|------|
|                                |           | (m)      | From       | To   |
| Engine shed and multiple tanks | NE        | >150     | 1963       | 1969 |
| Electrical Substation          | E         | 150      | 1963       | 2023 |
| Cable Depot                    | NE        | 100      | 1969       | 2017 |
| Travelling Crane               | NE        | 150      | 1969       | 2017 |