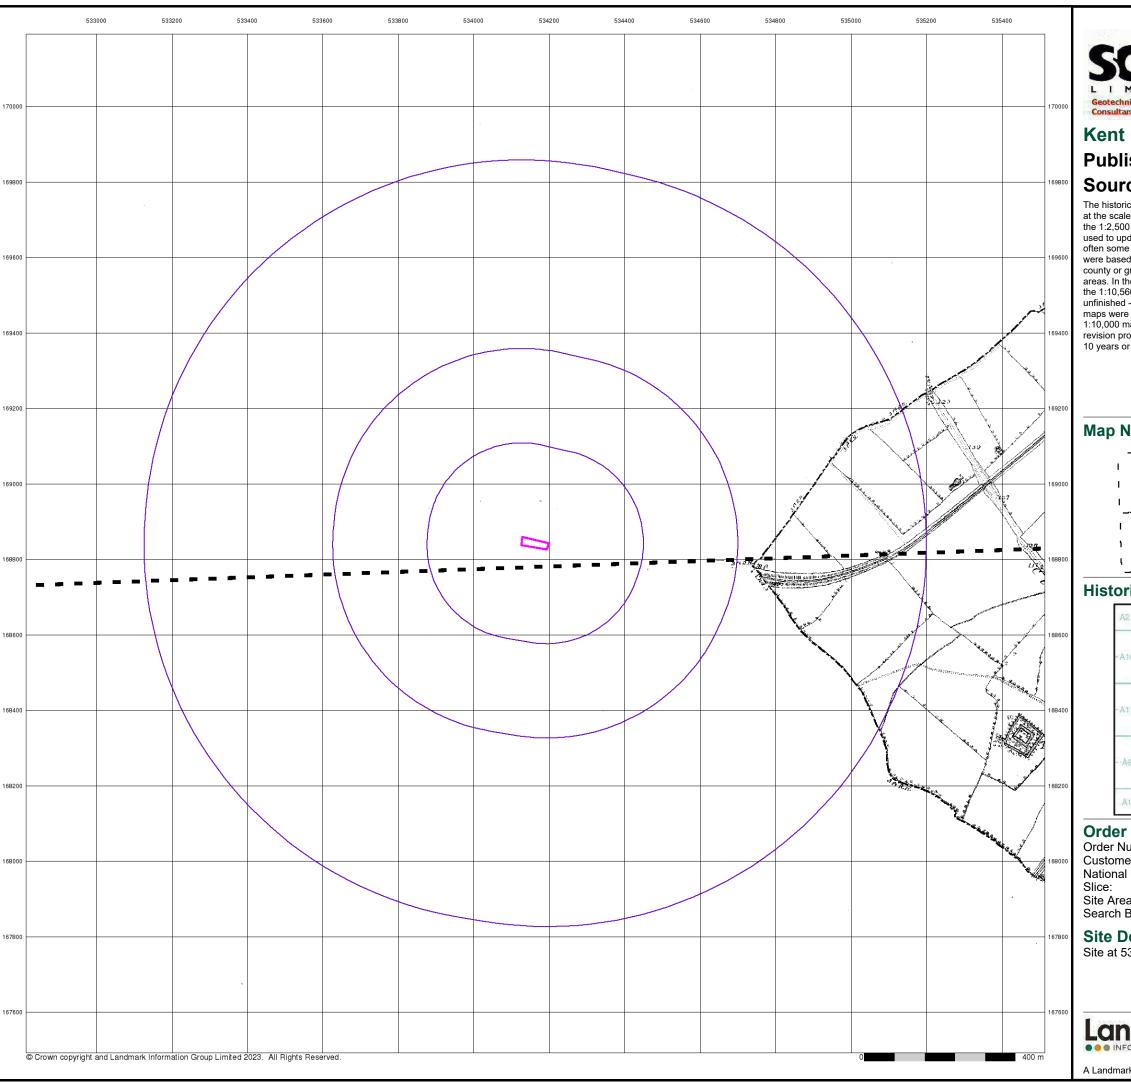

The object of the historic map study was to report on the evidence of site history and redevelopment of the site and its environs from available County Series and Ordnance Survey Maps dating from the mid to late 19<sup>th</sup> Century to the present day as downloaded from Landmark Environmental.

As part of the review of the historical plans, only features considered to have or to have had a potential contaminative impact on the site and usually within a notional 250m radius are discussed. The north point and approximate extent of the site are indicated on each figure.

Dataset survey is undertaken, and the extent of the search has initially been limited to a radius of 250m as it is considered that sources of contamination beyond 250m are unlikely to impact on the site.