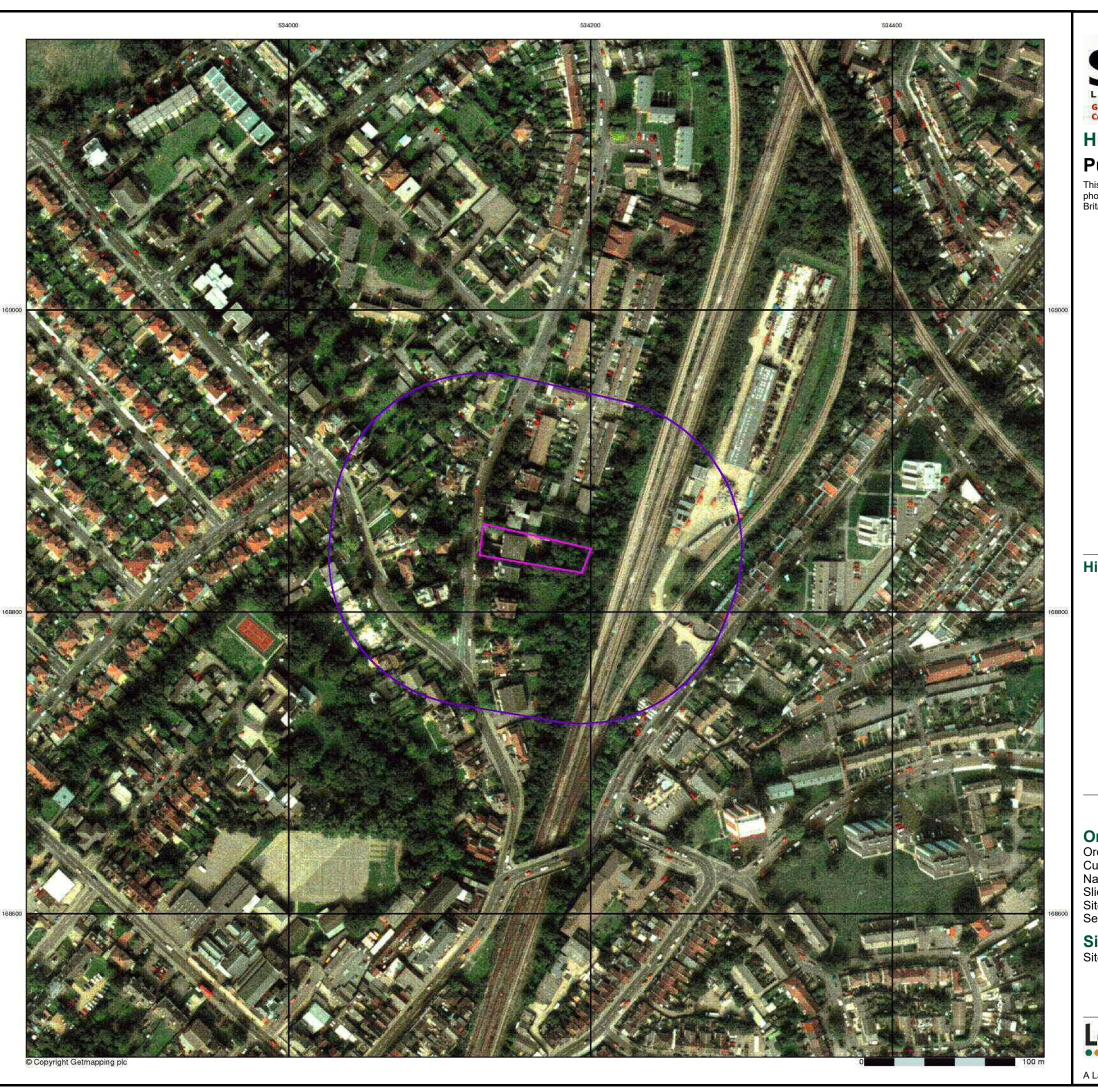

The object of the historic map study was to report on the evidence of site history and redevelopment of the site and its environs from available County Series and Ordnance Survey Maps dating from the mid to late 19<sup>th</sup> Century to the present day as downloaded from Landmark Environmental.

Figure I – Site Location Map

| Job Number<br>2083 I      | Project Land to the rear of No. 57 Warminster Road, South Norwood, London SE25 4DF |  |  |  |
|---------------------------|------------------------------------------------------------------------------------|--|--|--|
| Client                    | Date                                                                               |  |  |  |
| Frankham Projects Limited | April 2023                                                                         |  |  |  |