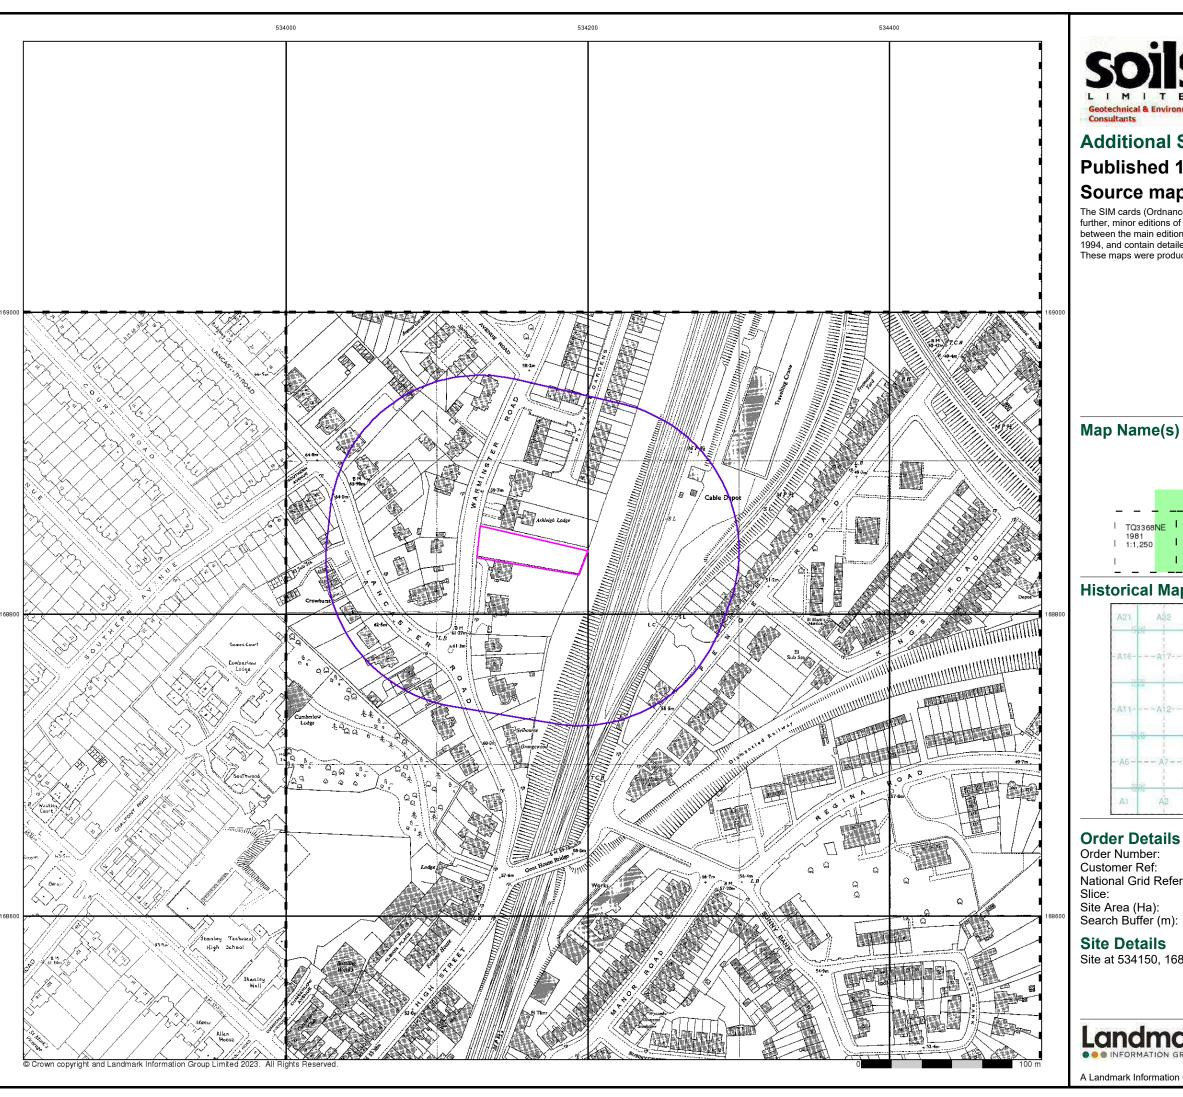

The object of the historic map study was to report on the evidence of site history and redevelopment of the site and its environs from available County Series and Ordnance Survey Maps dating from the mid to late 19<sup>th</sup> Century to the present day as downloaded from Landmark Environmental.

The published maps only represent a "snap shot" of the site and its environs at the date of the survey. The detail of the information recorded can vary between epochs, map scale and county areas. It should be noted that changes in land uses, processes or activities may have occurred outside of published epochs and these may not have been recorded on subsequent epochs. Also note that as methods of projection, production and recording have changed over time, this can result in geo-reference errors that may indicate the established site boundary is off-centre from its true location on older historical maps. Where this is potentially significant it will be noted.

As part of the review of the historical plans, only features considered to have or to have had a potential contaminative impact on the site and usually within a notional 250m radius are discussed. The north point and approximate extent of the site are indicated on each figure.

# 3.1 Historic Map Study

The historic maps referred to are appended to this report (Appendix B).

Table 3.1 Historic Development of the Site

| Site History                                                                           |      | Date Range |  |
|----------------------------------------------------------------------------------------|------|------------|--|
|                                                                                        | From | To         |  |
| Residential structure present on western section of the site.                          | 1879 | 1896       |  |
| Structure on site change in shape, presumed to be redeveloped. Small structure located | 1896 | 1953       |  |
| along eastern site boundary.                                                           |      |            |  |
| Small structure along eastern site boundary no longer visible on map.                  | 1953 | 1969       |  |
| Structure removed from site – site appears undeveloped.                                | 1969 | 1991       |  |
| New Structure developed on western section of the site                                 | 1991 | 2023       |  |

**Table 3.2 Historic Off-site Development** 

| Off-site Development                                                                                                                                                                                                                                                                                                                                                                                                                          |      | Date Range |  |
|-----------------------------------------------------------------------------------------------------------------------------------------------------------------------------------------------------------------------------------------------------------------------------------------------------------------------------------------------------------------------------------------------------------------------------------------------|------|------------|--|
|                                                                                                                                                                                                                                                                                                                                                                                                                                               | From | To         |  |
| Site located within residential area. Multiple large residential properties located to the north, south and southwest 0m-150m. Railway line 30m east of the site. Brickfields located 200m southwest. Large residential area located 75->250m east. Pond located 100m southwest. Two located 200m southwest, one within the area marked Brick Field. Second pond located within adjacent field.                                               | 1879 | 1896       |  |
| Residential area further developed in the area immediately surrounding the site to the north, west and south. Large detached house occupy this area. Brick Fields now removed from map and pond infilled. Property now developed on location of previous Brickfields.                                                                                                                                                                         | 1896 | 1933       |  |
| Area previously occupied by brickfields/ property now redeveloped into school and Playing Fields.                                                                                                                                                                                                                                                                                                                                             | 1933 | 1953       |  |
| Area occupied by railway expanded to the northeast. Engine shed and multiple tanks occupy area 150->250m northeast. Building previous labelled school now labelled Camberlow Lodge. Tennis court within the property boundary of Camberlow Lodge, 250m southwest.                                                                                                                                                                             | 1953 | 1963       |  |
| Residential area 50m north of the site redeveloped. Large detached houses developed into terrace houses. Tennis court removed from map. New tennis court located 125m southwest. Electric Substation located 150m east. Engine shed, associated structures and tanks removed from map, area disconnected from rail line. Redevelopment of residential properties located 200m east. Redevelopment of residential properties to the northwest. | 1963 | 1969       |  |
| Structures associated with Camberlow Lodge demolished and redeveloped and now labelled Southwood. Cable depot located 100m northeast. Large structure (presumed to be industrial) and Travelling crane located 150m northeast, within the footprint of the old engine shed.                                                                                                                                                                   | 1969 | 2017       |  |
| Area previously occupied by Cable Depot and Traveling Crane now appears to be disused (Google Earth™)                                                                                                                                                                                                                                                                                                                                         | 2017 | 2023       |  |

**Table 3.3 Potential Sources of Pollution Indicated from Historic Maps** 

| Source                          | Direction | Distance<br>(m) | Date Range |      |
|---------------------------------|-----------|-----------------|------------|------|
|                                 |           |                 | From       | To   |
| Multiple redevelopments of site | -         | On site         | 1897       | 2023 |
| Railway line                    | Е         | 30              | 1897       | 2023 |
| Brickfields                     | SW        | 200             | 1897       | 1897 |