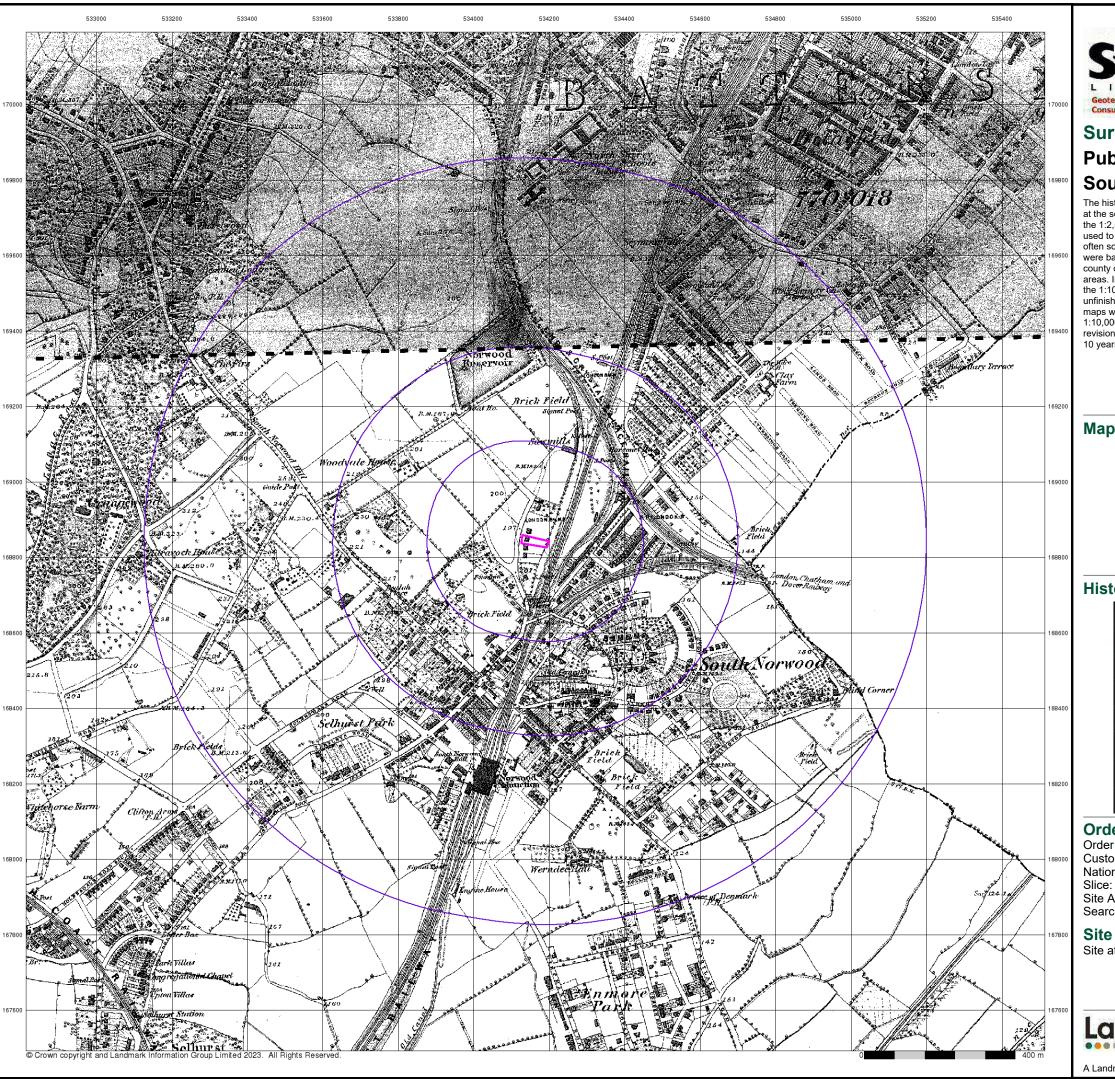

# 3.1 Historic Map Study

The historic maps referred to are appended to this report (Appendix B).

Table 3.1 Historic Development of the Site

| Site History                                                                           |      | Date Range |  |
|----------------------------------------------------------------------------------------|------|------------|--|
|                                                                                        | From | To         |  |
| Residential structure present on western section of the site.                          | 1879 | 1896       |  |
| Structure on site change in shape, presumed to be redeveloped. Small structure located | 1896 | 1953       |  |
| along eastern site boundary.                                                           |      |            |  |
| Small structure along eastern site boundary no longer visible on map.                  | 1953 | 1969       |  |
| Structure removed from site – site appears undeveloped.                                | 1969 | 1991       |  |
| New Structure developed on western section of the site                                 | 1991 | 2023       |  |

**Table 3.2 Historic Off-site Development** 

| Off-site Development                                                                                                                                                                                                                                                                                                                                                                                                                          |      | Date Range |  |
|-----------------------------------------------------------------------------------------------------------------------------------------------------------------------------------------------------------------------------------------------------------------------------------------------------------------------------------------------------------------------------------------------------------------------------------------------|------|------------|--|
|                                                                                                                                                                                                                                                                                                                                                                                                                                               | From | To         |  |
| Site located within residential area. Multiple large residential properties located to the north, south and southwest 0m-150m. Railway line 30m east of the site. Brickfields located 200m southwest. Large residential area located 75->250m east. Pond located 100m southwest. Two located 200m southwest, one within the area marked Brick Field. Second pond located within adjacent field.                                               | 1879 | 1896       |  |
| Residential area further developed in the area immediately surrounding the site to the north, west and south. Large detached house occupy this area. Brick Fields now removed from map and pond infilled. Property now developed on location of previous Brickfields.                                                                                                                                                                         | 1896 | 1933       |  |
| Area previously occupied by brickfields/ property now redeveloped into school and Playing Fields.                                                                                                                                                                                                                                                                                                                                             | 1933 | 1953       |  |
| Area occupied by railway expanded to the northeast. Engine shed and multiple tanks occupy area 150->250m northeast. Building previous labelled school now labelled Camberlow Lodge. Tennis court within the property boundary of Camberlow Lodge, 250m southwest.                                                                                                                                                                             | 1953 | 1963       |  |
| Residential area 50m north of the site redeveloped. Large detached houses developed into terrace houses. Tennis court removed from map. New tennis court located 125m southwest. Electric Substation located 150m east. Engine shed, associated structures and tanks removed from map, area disconnected from rail line. Redevelopment of residential properties located 200m east. Redevelopment of residential properties to the northwest. | 1963 | 1969       |  |
| Structures associated with Camberlow Lodge demolished and redeveloped and now labelled Southwood. Cable depot located 100m northeast. Large structure (presumed to be industrial) and Travelling crane located 150m northeast, within the footprint of the old engine shed.                                                                                                                                                                   | 1969 | 2017       |  |
| Area previously occupied by Cable Depot and Traveling Crane now appears to be disused (Google Earth™)                                                                                                                                                                                                                                                                                                                                         | 2017 | 2023       |  |

**Table 3.3 Potential Sources of Pollution Indicated from Historic Maps** 

| Source                          | Direction | Distance<br>(m) | Date Range |      |
|---------------------------------|-----------|-----------------|------------|------|
|                                 |           |                 | From       | To   |
| Multiple redevelopments of site | -         | On site         | 1897       | 2023 |
| Railway line                    | Е         | 30              | 1897       | 2023 |
| Brickfields                     | SW        | 200             | 1897       | 1897 |

| Source                         | Direction | Distance | Date Range |      |
|--------------------------------|-----------|----------|------------|------|
|                                |           | (m)      | From       | To   |
| Engine shed and multiple tanks | NE        | >150     | 1963       | 1969 |
| Electrical Substation          | E         | 150      | 1963       | 2023 |
| Cable Depot                    | NE        | 100      | 1969       | 2017 |
| Travelling Crane               | NE        | 150      | 1969       | 2017 |