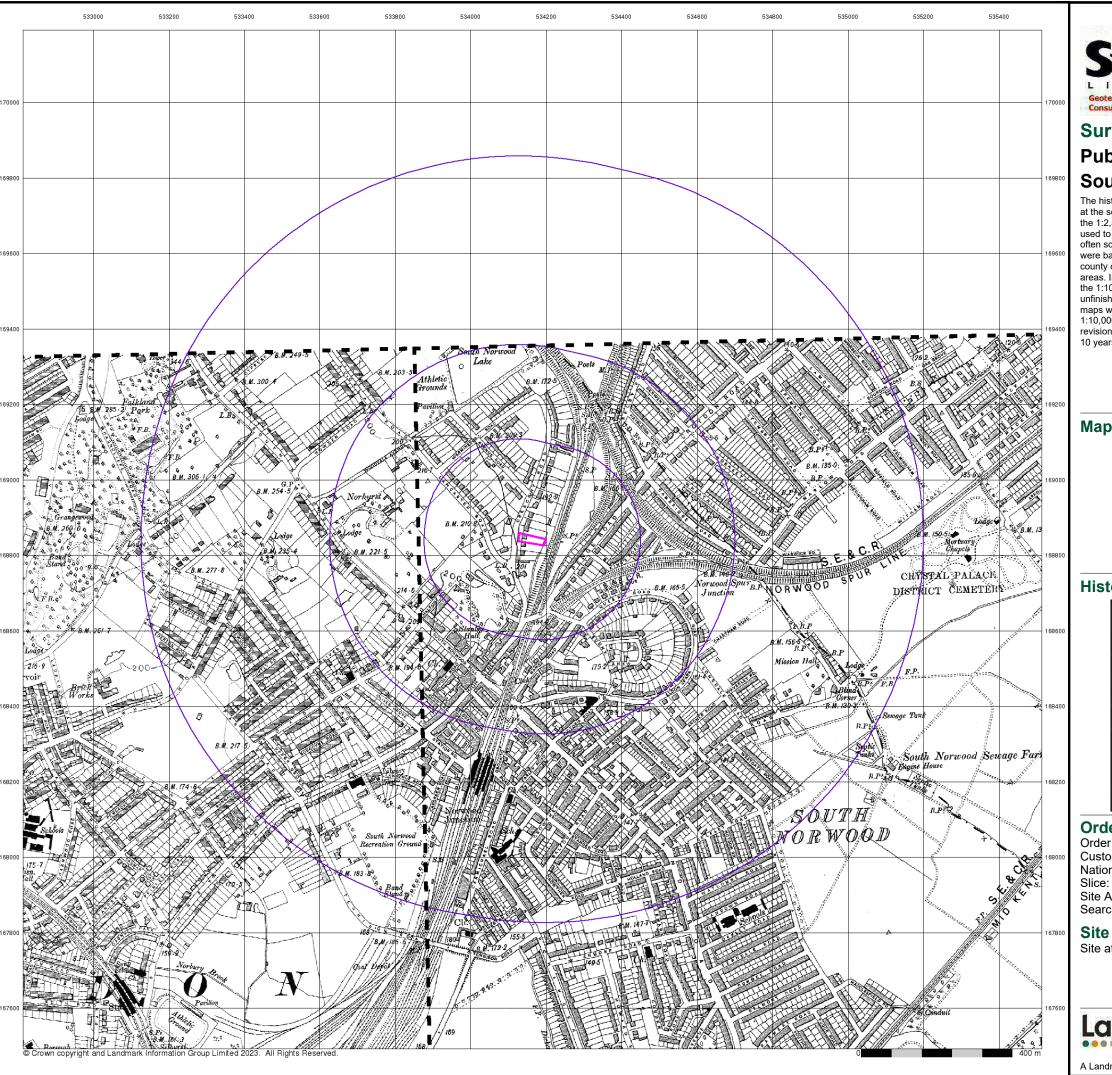

The object of the historic map study was to report on the evidence of site history and redevelopment of the site and its environs from available County Series and Ordnance Survey Maps dating from the mid to late 19<sup>th</sup> Century to the present day as downloaded from Landmark Environmental.

The published maps only represent a "snap shot" of the site and its environs at the date of the survey. The detail of the information recorded can vary between epochs, map scale and county areas. It should be noted that changes in land uses, processes or activities may have occurred outside of published epochs and these may not have been recorded on subsequent epochs. Also note that as methods of projection, production and recording have changed over time, this can result in geo-reference errors that may indicate the established site boundary is off-centre from its true location on older historical maps. Where this is potentially significant it will be noted.

Any distances quoted for features remote from the site have been scaled from the maps and are only approximate. Where dates have been noted in brackets, these are the actual dates applicable to the map editions and may not reflect the date of the original survey it is based on. The information reported might not represent all pertinent information that could be obtained. The interpretation of the maps and/or other data commented on in this report is subjective.

As part of the review of the historical plans, only features considered to have or to have had a potential contaminative impact on the site and usually within a notional 250m radius are discussed. The north point and approximate extent of the site are indicated on each figure.

Dataset survey is undertaken, and the extent of the search has initially been limited to a radius of 250m as it is considered that sources of contamination beyond 250m are unlikely to impact on the site.

# 3.1 Historic Map Study

The historic maps referred to are appended to this report (Appendix B).

Table 3.1 Historic Development of the Site

| Site History                                                                           |      | Date Range |  |
|----------------------------------------------------------------------------------------|------|------------|--|
|                                                                                        | From | To         |  |
| Residential structure present on western section of the site.                          | 1879 | 1896       |  |
| Structure on site change in shape, presumed to be redeveloped. Small structure located | 1896 | 1953       |  |
| along eastern site boundary.                                                           |      |            |  |
| Small structure along eastern site boundary no longer visible on map.                  | 1953 | 1969       |  |
| Structure removed from site – site appears undeveloped.                                | 1969 | 1991       |  |
| New Structure developed on western section of the site                                 | 1991 | 2023       |  |

**Table 3.2 Historic Off-site Development** 

| Off-site Development                                                                                                                                                                                                                                                                                                                                                                                                                          |      | Date Range |  |
|-----------------------------------------------------------------------------------------------------------------------------------------------------------------------------------------------------------------------------------------------------------------------------------------------------------------------------------------------------------------------------------------------------------------------------------------------|------|------------|--|
|                                                                                                                                                                                                                                                                                                                                                                                                                                               | From | To         |  |
| Site located within residential area. Multiple large residential properties located to the north, south and southwest 0m-150m. Railway line 30m east of the site. Brickfields located 200m southwest. Large residential area located 75->250m east. Pond located 100m southwest. Two located 200m southwest, one within the area marked Brick Field. Second pond located within adjacent field.                                               | 1879 | 1896       |  |
| Residential area further developed in the area immediately surrounding the site to the north, west and south. Large detached house occupy this area. Brick Fields now removed from map and pond infilled. Property now developed on location of previous Brickfields.                                                                                                                                                                         | 1896 | 1933       |  |
| Area previously occupied by brickfields/ property now redeveloped into school and Playing Fields.                                                                                                                                                                                                                                                                                                                                             | 1933 | 1953       |  |
| Area occupied by railway expanded to the northeast. Engine shed and multiple tanks occupy area 150->250m northeast. Building previous labelled school now labelled Camberlow Lodge. Tennis court within the property boundary of Camberlow Lodge, 250m southwest.                                                                                                                                                                             | 1953 | 1963       |  |
| Residential area 50m north of the site redeveloped. Large detached houses developed into terrace houses. Tennis court removed from map. New tennis court located 125m southwest. Electric Substation located 150m east. Engine shed, associated structures and tanks removed from map, area disconnected from rail line. Redevelopment of residential properties located 200m east. Redevelopment of residential properties to the northwest. | 1963 | 1969       |  |
| Structures associated with Camberlow Lodge demolished and redeveloped and now labelled Southwood. Cable depot located 100m northeast. Large structure (presumed to be industrial) and Travelling crane located 150m northeast, within the footprint of the old engine shed.                                                                                                                                                                   | 1969 | 2017       |  |
| Area previously occupied by Cable Depot and Traveling Crane now appears to be disused (Google Earth™)                                                                                                                                                                                                                                                                                                                                         | 2017 | 2023       |  |

**Table 3.3 Potential Sources of Pollution Indicated from Historic Maps** 

| Source                          | Direction | Distance<br>(m) | Date Range |      |
|---------------------------------|-----------|-----------------|------------|------|
|                                 |           |                 | From       | To   |
| Multiple redevelopments of site | -         | On site         | 1897       | 2023 |
| Railway line                    | Е         | 30              | 1897       | 2023 |
| Brickfields                     | SW        | 200             | 1897       | 1897 |