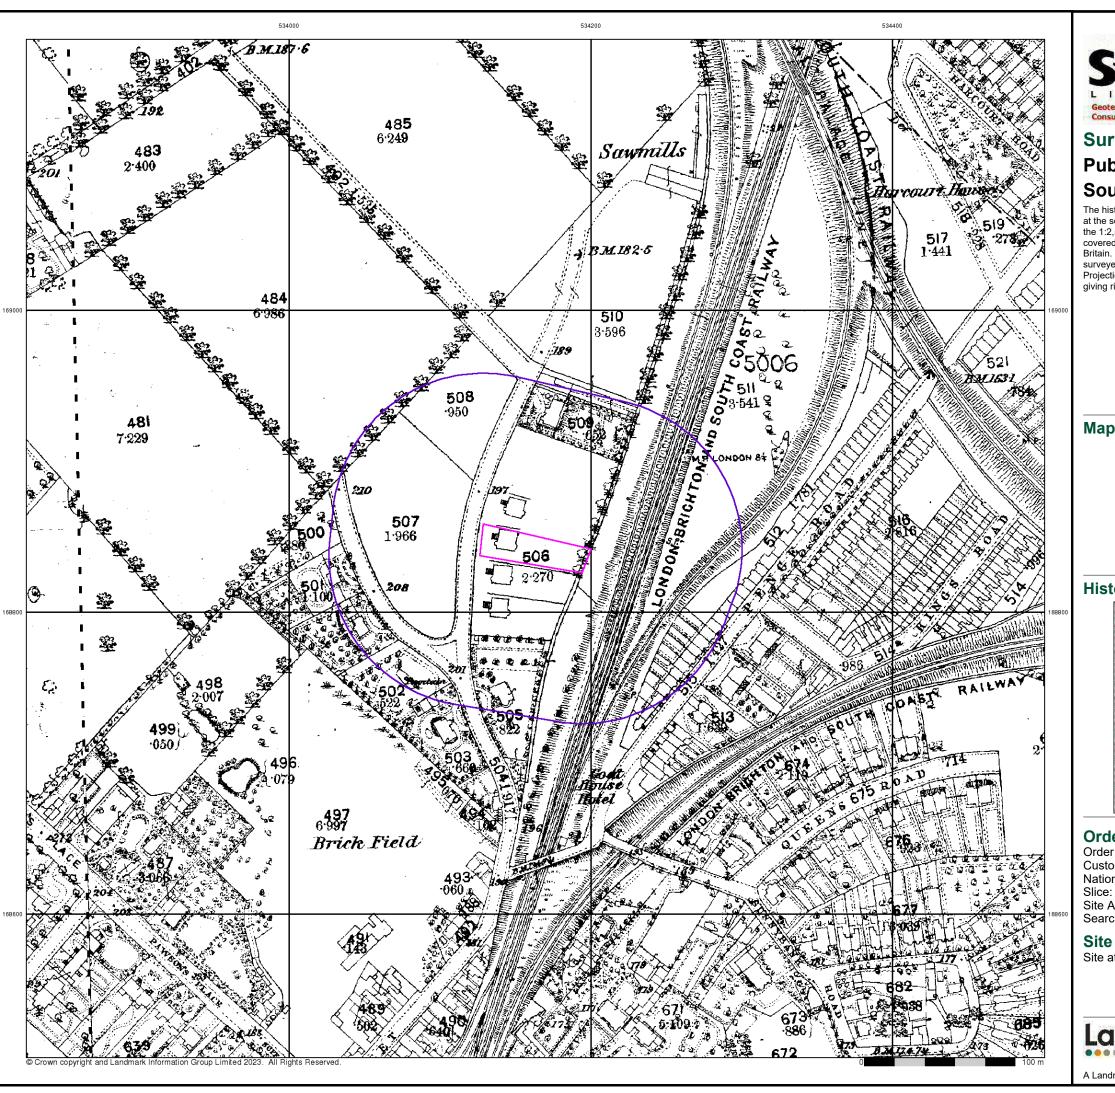

The object of the historic map study was to report on the evidence of site history and redevelopment of the site and its environs from available County Series and Ordnance Survey Maps dating from the mid to late 19<sup>th</sup> Century to the present day as downloaded from Landmark Environmental.

The published maps only represent a "snap shot" of the site and its environs at the date of the survey. The detail of the information recorded can vary between epochs, map scale and county areas. It should be noted that changes in land uses, processes or activities may have occurred outside of published epochs and these may not have been recorded on subsequent epochs. Also note that as methods of projection, production and recording have changed over time, this can result in geo-reference errors that may indicate the established site boundary is off-centre from its true location on older historical maps. Where this is potentially significant it will be noted.

Any distances quoted for features remote from the site have been scaled from the maps and are only approximate. Where dates have been noted in brackets, these are the actual dates applicable to the map editions and may not reflect the date of the original survey it is based on. The information reported might not represent all pertinent information that could be obtained. The interpretation of the maps and/or other data commented on in this report is subjective.

As part of the review of the historical plans, only features considered to have or to have had a potential contaminative impact on the site and usually within a notional 250m radius are discussed. The north point and approximate extent of the site are indicated on each figure.

# 3.1 Historic Map Study

The historic maps referred to are appended to this report (Appendix B).

Table 3.1 Historic Development of the Site

| Site History                                                                           |      | Date Range |  |
|----------------------------------------------------------------------------------------|------|------------|--|
|                                                                                        | From | To         |  |
| Residential structure present on western section of the site.                          | 1879 | 1896       |  |
| Structure on site change in shape, presumed to be redeveloped. Small structure located | 1896 | 1953       |  |
| along eastern site boundary.                                                           |      |            |  |
| Small structure along eastern site boundary no longer visible on map.                  | 1953 | 1969       |  |
| Structure removed from site – site appears undeveloped.                                | 1969 | 1991       |  |
| New Structure developed on western section of the site                                 | 1991 | 2023       |  |

**Table 3.2 Historic Off-site Development** 

| Off-site Development                                                                                                                                                                                                                                                                                                                                                                                                                          |      | Date Range |  |
|-----------------------------------------------------------------------------------------------------------------------------------------------------------------------------------------------------------------------------------------------------------------------------------------------------------------------------------------------------------------------------------------------------------------------------------------------|------|------------|--|
|                                                                                                                                                                                                                                                                                                                                                                                                                                               | From | To         |  |
| Site located within residential area. Multiple large residential properties located to the north, south and southwest 0m-150m. Railway line 30m east of the site. Brickfields located 200m southwest. Large residential area located 75->250m east. Pond located 100m southwest. Two located 200m southwest, one within the area marked Brick Field. Second pond located within adjacent field.                                               | 1879 | 1896       |  |
| Residential area further developed in the area immediately surrounding the site to the north, west and south. Large detached house occupy this area. Brick Fields now removed from map and pond infilled. Property now developed on location of previous Brickfields.                                                                                                                                                                         | 1896 | 1933       |  |
| Area previously occupied by brickfields/ property now redeveloped into school and Playing Fields.                                                                                                                                                                                                                                                                                                                                             | 1933 | 1953       |  |
| Area occupied by railway expanded to the northeast. Engine shed and multiple tanks occupy area 150->250m northeast. Building previous labelled school now labelled Camberlow Lodge. Tennis court within the property boundary of Camberlow Lodge, 250m southwest.                                                                                                                                                                             | 1953 | 1963       |  |
| Residential area 50m north of the site redeveloped. Large detached houses developed into terrace houses. Tennis court removed from map. New tennis court located 125m southwest. Electric Substation located 150m east. Engine shed, associated structures and tanks removed from map, area disconnected from rail line. Redevelopment of residential properties located 200m east. Redevelopment of residential properties to the northwest. | 1963 | 1969       |  |
| Structures associated with Camberlow Lodge demolished and redeveloped and now labelled Southwood. Cable depot located 100m northeast. Large structure (presumed to be industrial) and Travelling crane located 150m northeast, within the footprint of the old engine shed.                                                                                                                                                                   | 1969 | 2017       |  |
| Area previously occupied by Cable Depot and Traveling Crane now appears to be disused (Google Earth™)                                                                                                                                                                                                                                                                                                                                         | 2017 | 2023       |  |

**Table 3.3 Potential Sources of Pollution Indicated from Historic Maps** 

| Source                          | Direction | Distance<br>(m) | Date Range |      |
|---------------------------------|-----------|-----------------|------------|------|
|                                 |           |                 | From       | To   |
| Multiple redevelopments of site | -         | On site         | 1897       | 2023 |
| Railway line                    | Е         | 30              | 1897       | 2023 |
| Brickfields                     | SW        | 200             | 1897       | 1897 |