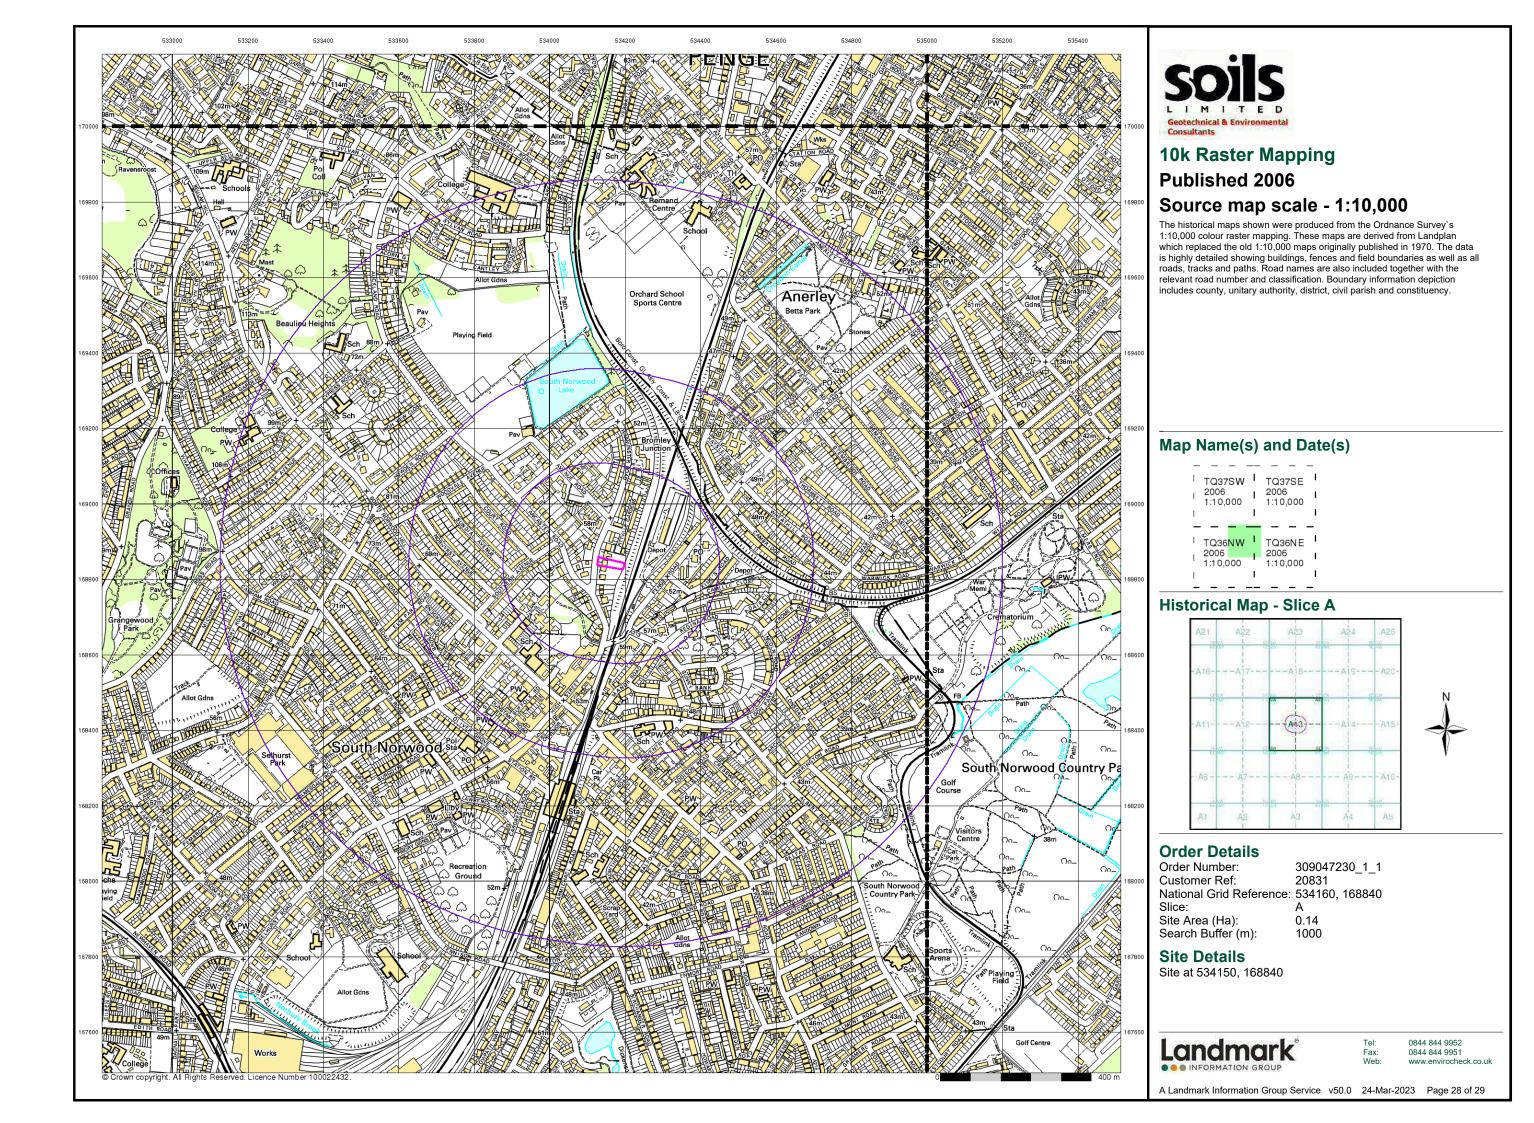

The object of the historic map study was to report on the evidence of site history and redevelopment of the site and its environs from available County Series and Ordnance Survey Maps dating from the mid to late 19<sup>th</sup> Century to the present day as downloaded from Landmark Environmental.

The published maps only represent a "snap shot" of the site and its environs at the date of the survey. The detail of the information recorded can vary between epochs, map scale and county areas. It should be noted that changes in land uses, processes or activities may have occurred outside of published epochs and these may not have been recorded on subsequent epochs. Also note that as methods of projection, production and recording have changed over time, this can result in geo-reference errors that may indicate the established site boundary is off-centre from its true location on older historical maps. Where this is potentially significant it will be noted.

Any distances quoted for features remote from the site have been scaled from the maps and are only approximate. Where dates have been noted in brackets, these are the actual dates applicable to the map editions and may not reflect the date of the original survey it is based on. The information reported might not represent all pertinent information that could be obtained. The interpretation of the maps and/or other data commented on in this report is subjective.

As part of the review of the historical plans, only features considered to have or to have had a potential contaminative impact on the site and usually within a notional 250m radius are discussed. The north point and approximate extent of the site are indicated on each figure.

# 3.1 Historic Map Study

The historic maps referred to are appended to this report (Appendix B).

Table 3.1 Historic Development of the Site

| Site History                                                                           |      | Date Range |  |
|----------------------------------------------------------------------------------------|------|------------|--|
|                                                                                        | From | To         |  |
| Residential structure present on western section of the site.                          | 1879 | 1896       |  |
| Structure on site change in shape, presumed to be redeveloped. Small structure located | 1896 | 1953       |  |
| along eastern site boundary.                                                           |      |            |  |
| Small structure along eastern site boundary no longer visible on map.                  | 1953 | 1969       |  |
| Structure removed from site – site appears undeveloped.                                | 1969 | 1991       |  |
| New Structure developed on western section of the site                                 | 1991 | 2023       |  |

**Table 3.2 Historic Off-site Development** 

| Off-site Development                                                                                                                                                                                                                                                                                                                                                                                                                          |      | Date Range |  |
|-----------------------------------------------------------------------------------------------------------------------------------------------------------------------------------------------------------------------------------------------------------------------------------------------------------------------------------------------------------------------------------------------------------------------------------------------|------|------------|--|
|                                                                                                                                                                                                                                                                                                                                                                                                                                               | From | To         |  |
| Site located within residential area. Multiple large residential properties located to the north, south and southwest 0m-150m. Railway line 30m east of the site. Brickfields located 200m southwest. Large residential area located 75->250m east. Pond located 100m southwest. Two located 200m southwest, one within the area marked Brick Field. Second pond located within adjacent field.                                               | 1879 | 1896       |  |
| Residential area further developed in the area immediately surrounding the site to the north, west and south. Large detached house occupy this area. Brick Fields now removed from map and pond infilled. Property now developed on location of previous Brickfields.                                                                                                                                                                         | 1896 | 1933       |  |
| Area previously occupied by brickfields/ property now redeveloped into school and Playing Fields.                                                                                                                                                                                                                                                                                                                                             | 1933 | 1953       |  |
| Area occupied by railway expanded to the northeast. Engine shed and multiple tanks occupy area 150->250m northeast. Building previous labelled school now labelled Camberlow Lodge. Tennis court within the property boundary of Camberlow Lodge, 250m southwest.                                                                                                                                                                             | 1953 | 1963       |  |
| Residential area 50m north of the site redeveloped. Large detached houses developed into terrace houses. Tennis court removed from map. New tennis court located 125m southwest. Electric Substation located 150m east. Engine shed, associated structures and tanks removed from map, area disconnected from rail line. Redevelopment of residential properties located 200m east. Redevelopment of residential properties to the northwest. | 1963 | 1969       |  |
| Structures associated with Camberlow Lodge demolished and redeveloped and now labelled Southwood. Cable depot located 100m northeast. Large structure (presumed to be industrial) and Travelling crane located 150m northeast, within the footprint of the old engine shed.                                                                                                                                                                   | 1969 | 2017       |  |
| Area previously occupied by Cable Depot and Traveling Crane now appears to be disused (Google Earth™)                                                                                                                                                                                                                                                                                                                                         | 2017 | 2023       |  |

**Table 3.3 Potential Sources of Pollution Indicated from Historic Maps** 

| Source                          | Direction | Distance<br>(m) | Date Range |      |
|---------------------------------|-----------|-----------------|------------|------|
|                                 |           |                 | From       | To   |
| Multiple redevelopments of site | -         | On site         | 1897       | 2023 |
| Railway line                    | Е         | 30              | 1897       | 2023 |
| Brickfields                     | SW        | 200             | 1897       | 1897 |