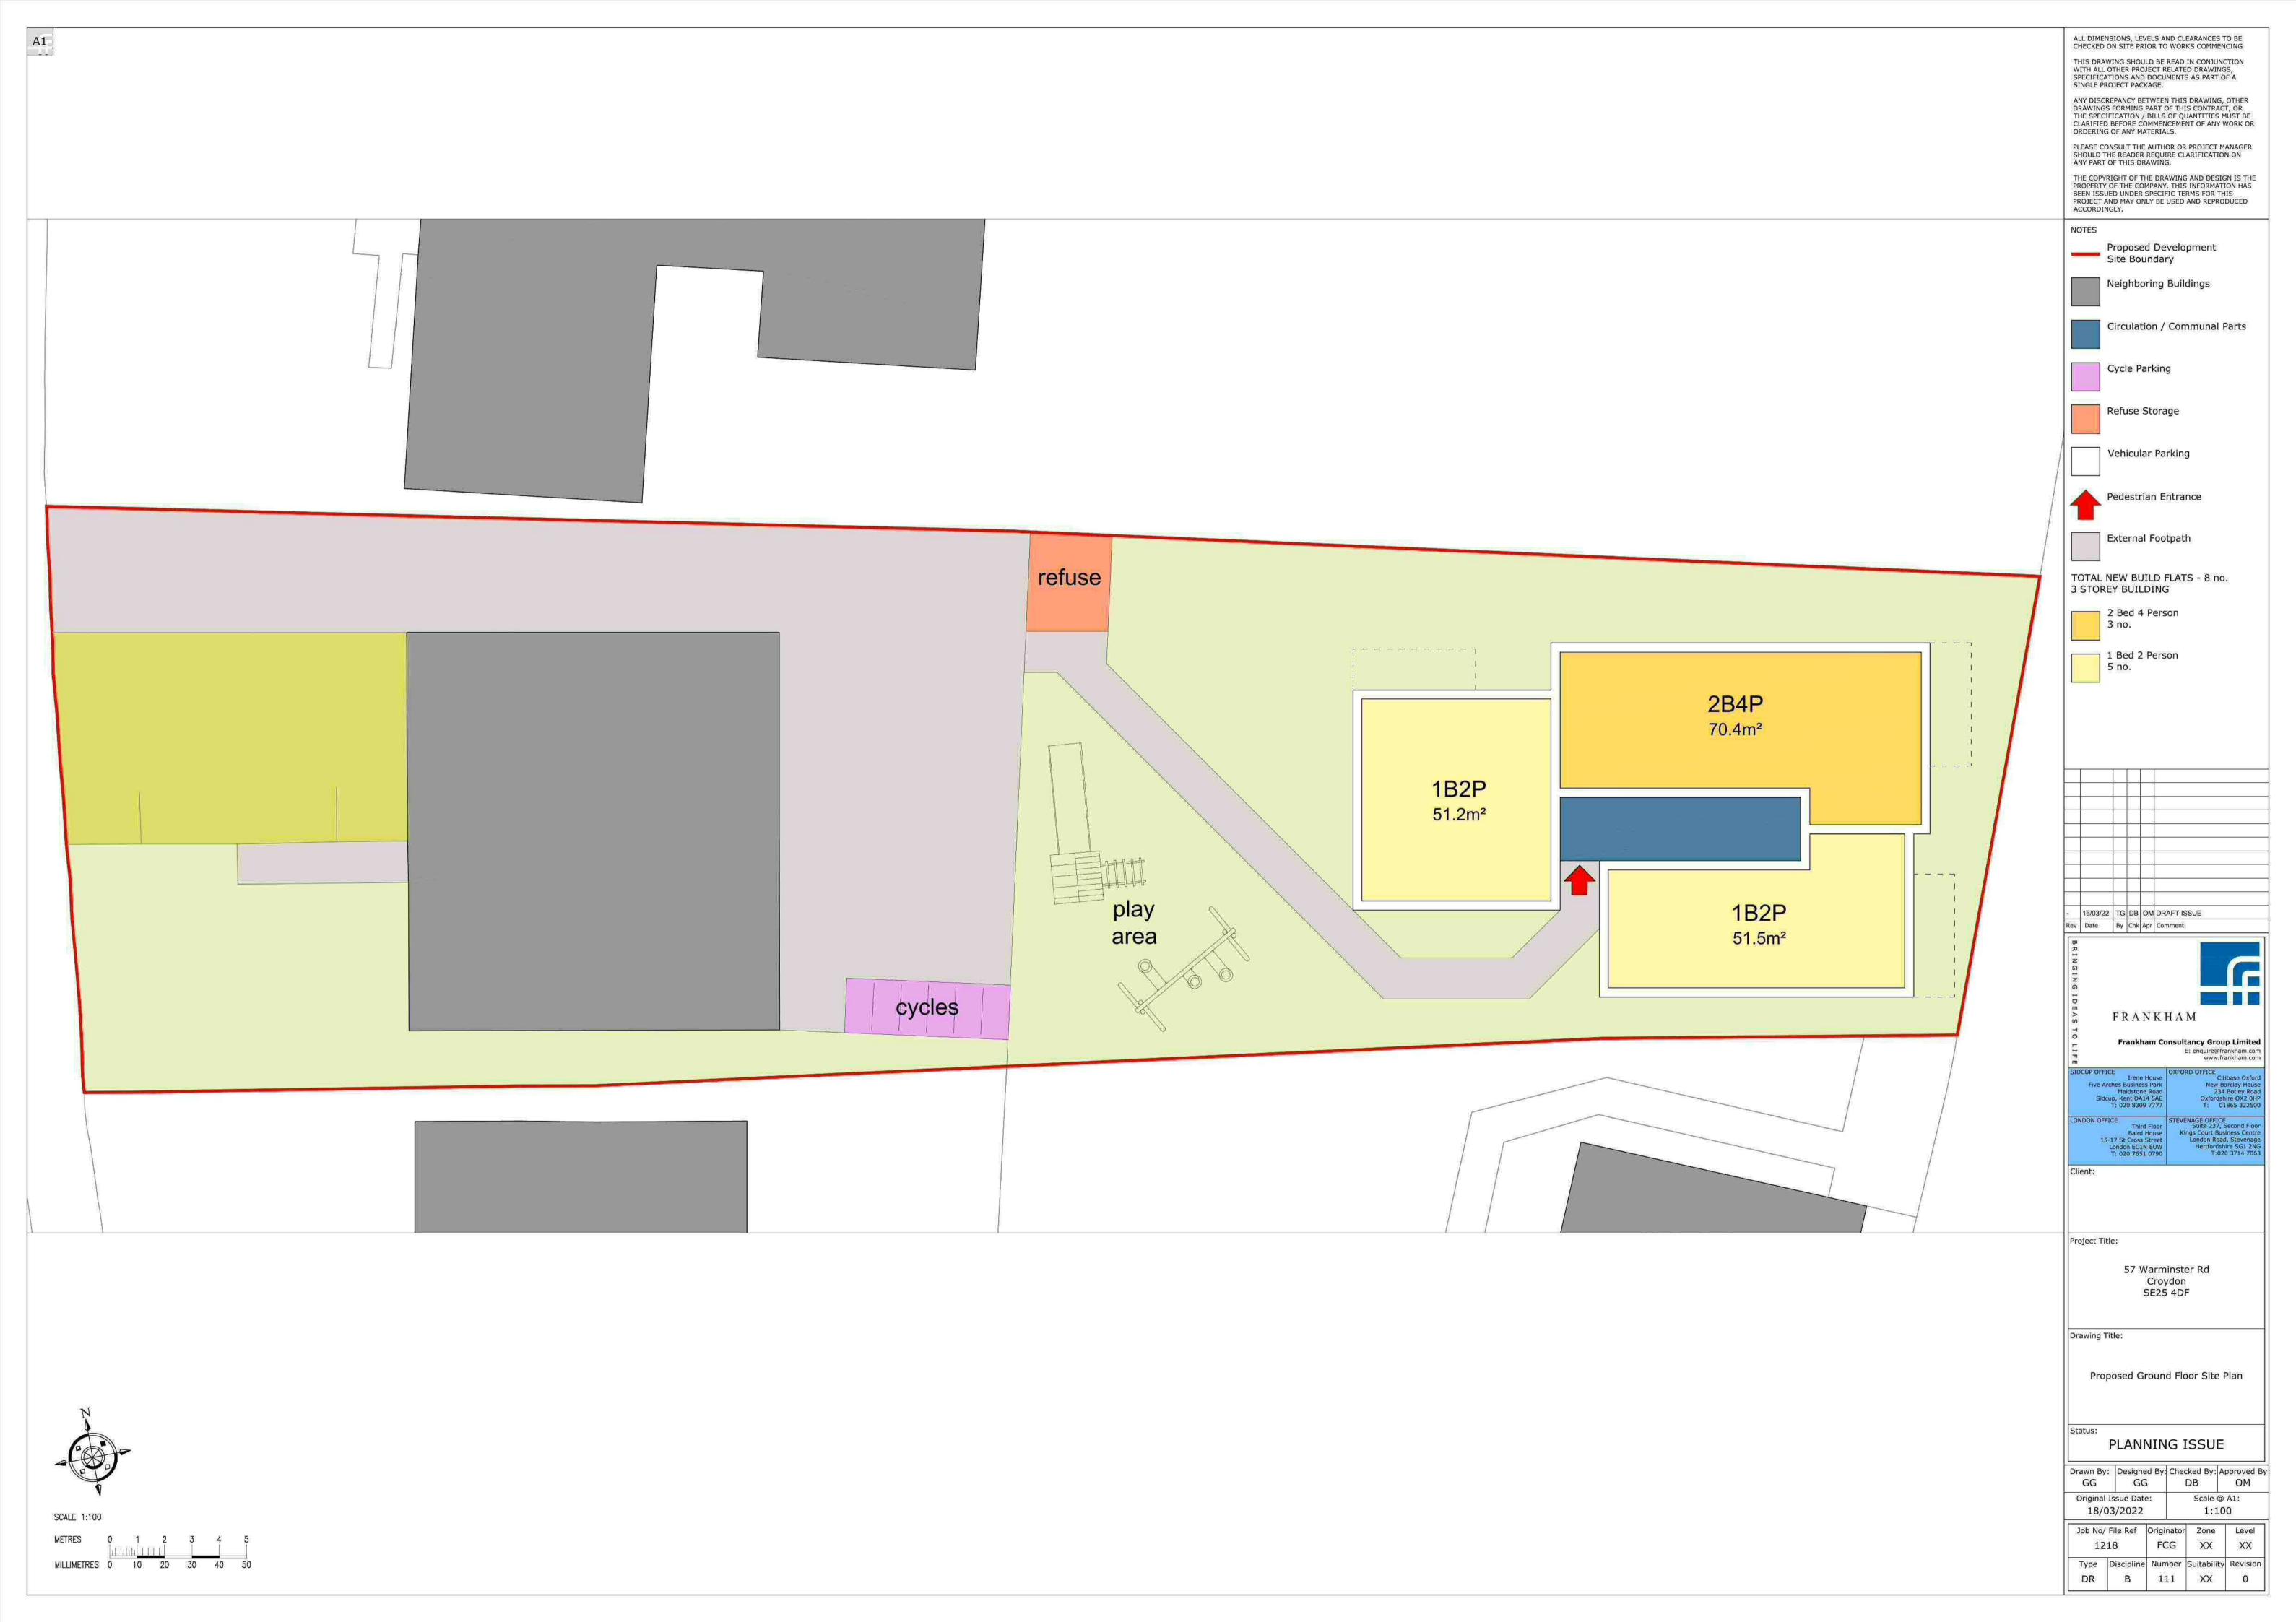

#### I.4 Proposed Development

The proposal comprised a 3-storey apartment block with 8 individual units. Soft landscaping, including a play area was present around the structure with domestic gardens for units on the ground floor. Cycle storage and refuse is also indicated. The existing property is being retained and the apartment block is being constructed in what is the current rear garden/ car park area.

In compiling this report reliance was placed on drawings '*Proposed Ground Floor Site Plan*' prepared by Frankham consultancy Group Limited (March 2023). The recommendations provided within this report are made exclusively in relation to the

scheme outlined above, and must not be applied to any other scheme without further consultation with Soils Limited. Soils Limited must be notified about any change or deviation from the scheme outlined.

The proposed development plans have been provided in Appendix A.