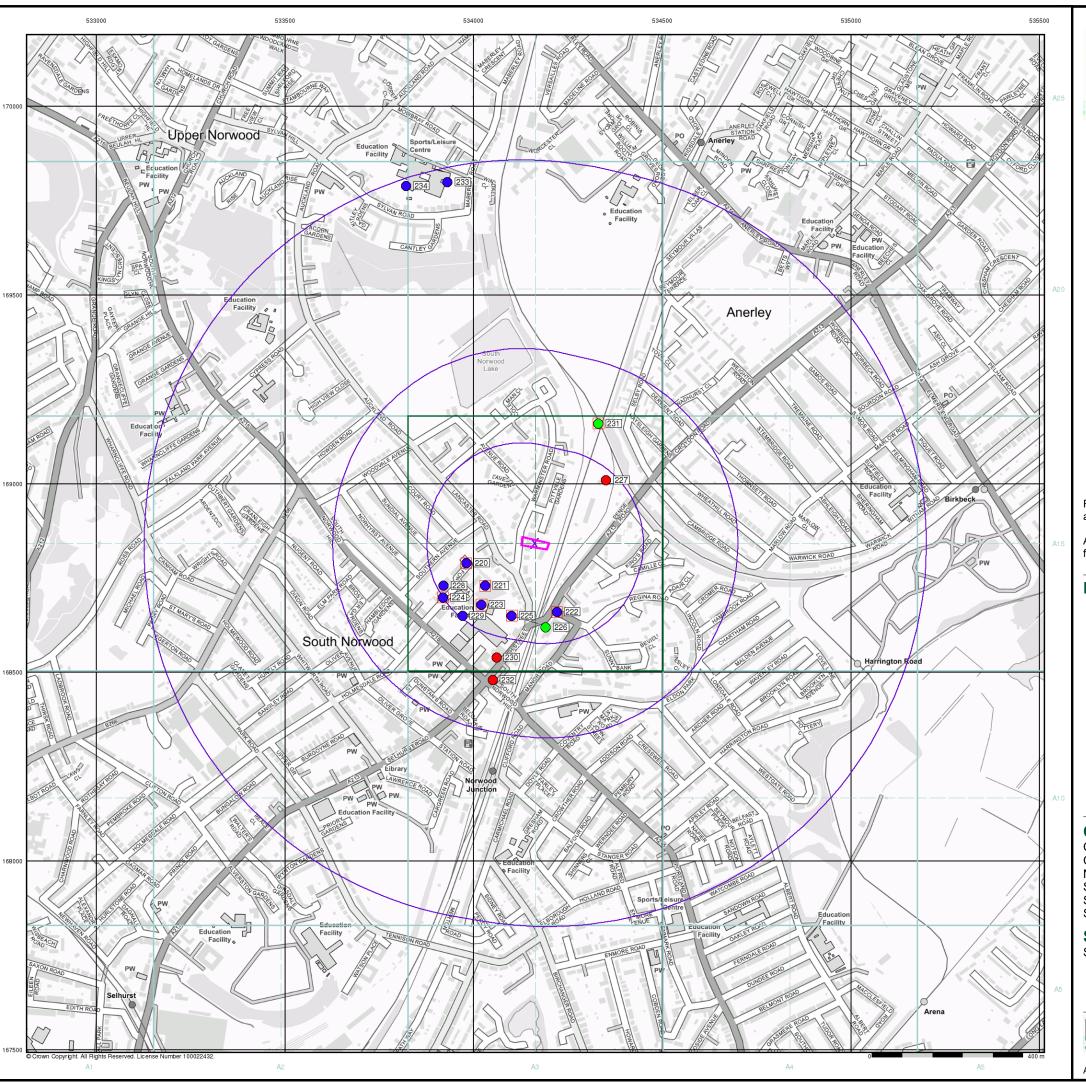

**Table 3.3 Potential Sources of Pollution Indicated from Historic Maps** 

| Source                          | Direction | Distance<br>(m) | Date Range |      |
|---------------------------------|-----------|-----------------|------------|------|
|                                 |           |                 | From       | To   |
| Multiple redevelopments of site | -         | On site         | 1897       | 2023 |
| Railway line                    | Е         | 30              | 1897       | 2023 |
| Brickfields                     | SW        | 200             | 1897       | 1897 |

| Source                         | Direction | Distance | Date Range |      |
|--------------------------------|-----------|----------|------------|------|
|                                |           | (m)      | From       | To   |
| Engine shed and multiple tanks | NE        | >150     | 1963       | 1969 |
| Electrical Substation          | E         | 150      | 1963       | 2023 |
| Cable Depot                    | NE        | 100      | 1969       | 2017 |
| Travelling Crane               | NE        | 150      | 1969       | 2017 |

According to council records, there is an area identified as a High Explosive bomb site dated 15/10/1940, located approximately 150m South East of the subject site.

Based on the assessment of the historical maps, Aerial Photograph (1948), on-line preliminary assessment in March 2023 (ZeticaUXO) and historical Local Authority bomb damage maps, it is recommended that further specialist UXO risk assessment is undertaken to determine the risk to the proposed development.

No record of historical or licenced landfill sites within a 250m radius but there is an area identified as infilled ground located North East of the site; Easting: 534030 Northing: 168637. This are is identified in Table 5.2, Potentially Infilled Land (Non-Water) SW 120m.

We have no record of authorized Part A2 / Part B activities within a 250m radius (Petroleum licenses).

According to council records, there is an area identified as a High Explosive bomb site dated 15/10/1940, located approximately 150m South East of the subject site.

| <b>Contaminative Source</b>             | Direction | Distance | Date Range |      | Data   |  |
|-----------------------------------------|-----------|----------|------------|------|--------|--|
|                                         |           | (m)      | From       | То   | Source |  |
| On-Site                                 |           |          |            |      |        |  |
| Multiple redevelopments of site         | -         | On site  | 1897       | 2023 | SW/HM  |  |
| Measured Urban Soil Geochemistry - Lead | -         | On Site  | -          | -    | GC     |  |
| Off-Site                                |           |          |            |      |        |  |
| Laundry Engineers (59a Warminster Rd)   | S         | <20      | -          | 1982 | LA     |  |
| Potentially Infilled Land (Non-Water)   | SW        | 120      | -          | -    | DS     |  |

| Contaminative Source                                  | Direction | Distance | istance Date Rai |      | nge Data |  |
|-------------------------------------------------------|-----------|----------|------------------|------|----------|--|
|                                                       |           | (m)      | From             | To   | Source   |  |
| Railway line                                          | Е         | 30       | 1897             | 2023 | SW/HM    |  |
| Brickfields                                           | SW        | 200      | 1897             | 1897 | НМ       |  |
| Engine shed and multiple tanks                        | NE        | >150     | 1963             | 1969 | HM       |  |
| Electrical Substation                                 | E         | 150      | 1963             | 2023 | HM       |  |
| Cable Depot                                           | NE        | 100      | 1969             | 2017 | HM/GE    |  |
| Travelling Crane                                      | NE        | 150      | 1969             | 2017 | HM/GE    |  |
| Paul Rowland - Cabinet Makers                         | S         | 140      | -                | -    | DS       |  |
| Carpet Bright UK - Carpet, Curtain & Upholstery Clean | SE        | 186      | -                | -    | DS       |  |

#### 6.4 Potential Off-site Sources of Contamination

These sources have been presented in given in Table 6.3.

**Table 6.3 Off-site Potential Contamination Sources** 

| Source                    | Direction | Distance (m) | Likely       | Reasoning                           |
|---------------------------|-----------|--------------|--------------|-------------------------------------|
| Railway line              | E         | 30           | $\checkmark$ | Proximity to the site               |
| Laundry Engineers         | S         | <20          | $\checkmark$ | Proximity to the site               |
| Potentially Infilled Land | SW        | 120          |              | Up gradient from site but underling |
| (Non-Water)               |           |              |              | bedrock impermeable. No viable      |
|                           |           |              |              | ground gas pathway.                 |

| Source                                                      | Direction | Distance (m) | Likely | Reasoning                                                                                                                                         |
|-------------------------------------------------------------|-----------|--------------|--------|---------------------------------------------------------------------------------------------------------------------------------------------------|
| Engine shed and multiple tanks                              | NE        | >150         |        | No authorized processes or oil storage. No pollution incidents in                                                                                 |
| Cable Depot                                                 | NE        | 100          |        | datasheet, no source, or pollution                                                                                                                |
| Travelling Crane                                            | NE        | 150          |        | <ul> <li>pathways identified. Topographically<br/>and hydrologically down gradient</li> </ul>                                                     |
| Electrical Substation                                       | E         | 150          |        | Topographically and hydrologically across gradient. (PCB's and oils only extend about 5m from sub-stations as they are a very immobile substance) |
| Carpet Bright UK -<br>Carpet, Curtain &<br>Upholstery Clean | SE        | 186          |        | No authorized processes or oil storage. No pollution incidents in datasheet, no source, or pollution                                              |
| Paul Rowland - Cabinet<br>Makers                            | S         | 140          |        | pathways identified. Topographically and hydrologically across gradient.                                                                          |
| Brickfields                                                 | SW        | 200          |        | Up gradient from site but underling bedrock impermeable. No viable ground gas pathway.                                                            |