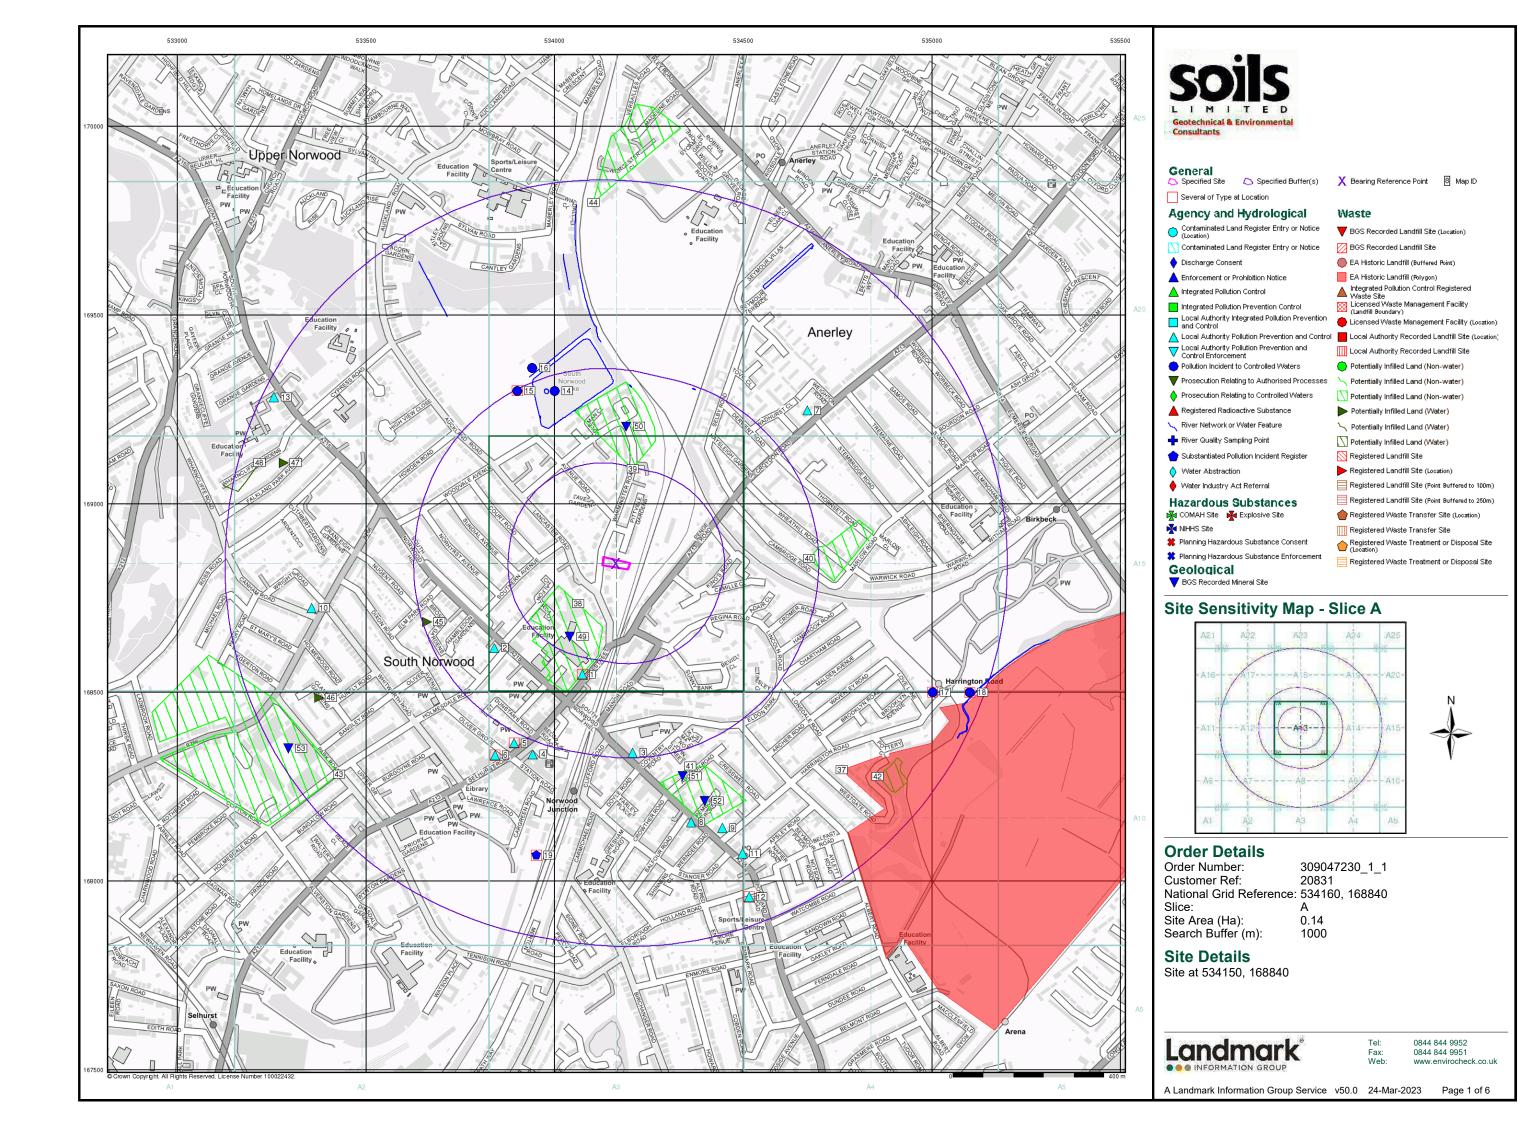

### 4.2 Site Sensitivity Maps

No other significant potential sources of contamination were shown on the Landmark Envirocheck Site Sensitivity Maps, which have not been listed in Table 4.1, Table 4.2 and Table 4.3, and copies of which are appended to this report (Appendix C).

#### 4.3 Regulatory Enquires

As part of the Preliminary Investigation Report the local authority was contacted and asked to provide any information on potential risks pertaining the site. This report in included in Appendix E.

No record of historical or licenced landfill sites within a 250m radius but there is an area identified as infilled ground located North East of the site; Easting: 534030 Northing: 168637. This are is identified in Table 5.2, Potentially Infilled Land (Non-Water) SW 120m.

We have no record of authorized Part A2 / Part B activities within a 250m radius (Petroleum licenses).

According to council records, there is an area identified as a High Explosive bomb site dated 15/10/1940, located approximately 150m South East of the subject site.