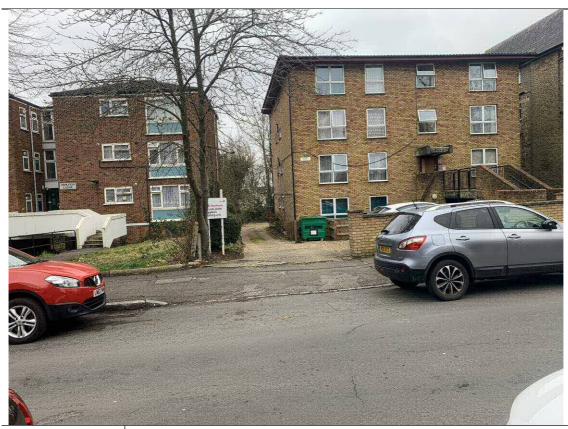

#### I.I Site Walkover

A site walkover was undertaken in March 2023, by Soils Limited. The notes of the site walkover are presented in Table 1.1 and Table 1.2.

Table I.I Site Walkover Record (On-site)

| Use of Site                  | Residential property, including carpark and garden area. Image 1 and 2.                 |
|------------------------------|-----------------------------------------------------------------------------------------|
| Structures                   | Residential apartment block. Image 1 and 2.                                             |
| Site Topography              | Gently sloping down to the east (~3°)                                                   |
| Site Covering                | Gravel driveway. Grassed along the southern site boundary. Photo 3.                     |
| Vegetation                   | Vegetation along the eastern boundary. Large mature trees and shrubbery. Photo 4 and 5. |
| Potential                    | None observed                                                                           |
| <b>Contamination Sources</b> |                                                                                         |
| Odour                        | None noted                                                                              |
| Drainage                     | Drainage visible on site. Anticipated to be connected to the mains system.              |
|                              | Photo 6.                                                                                |
|                              |                                                                                         |