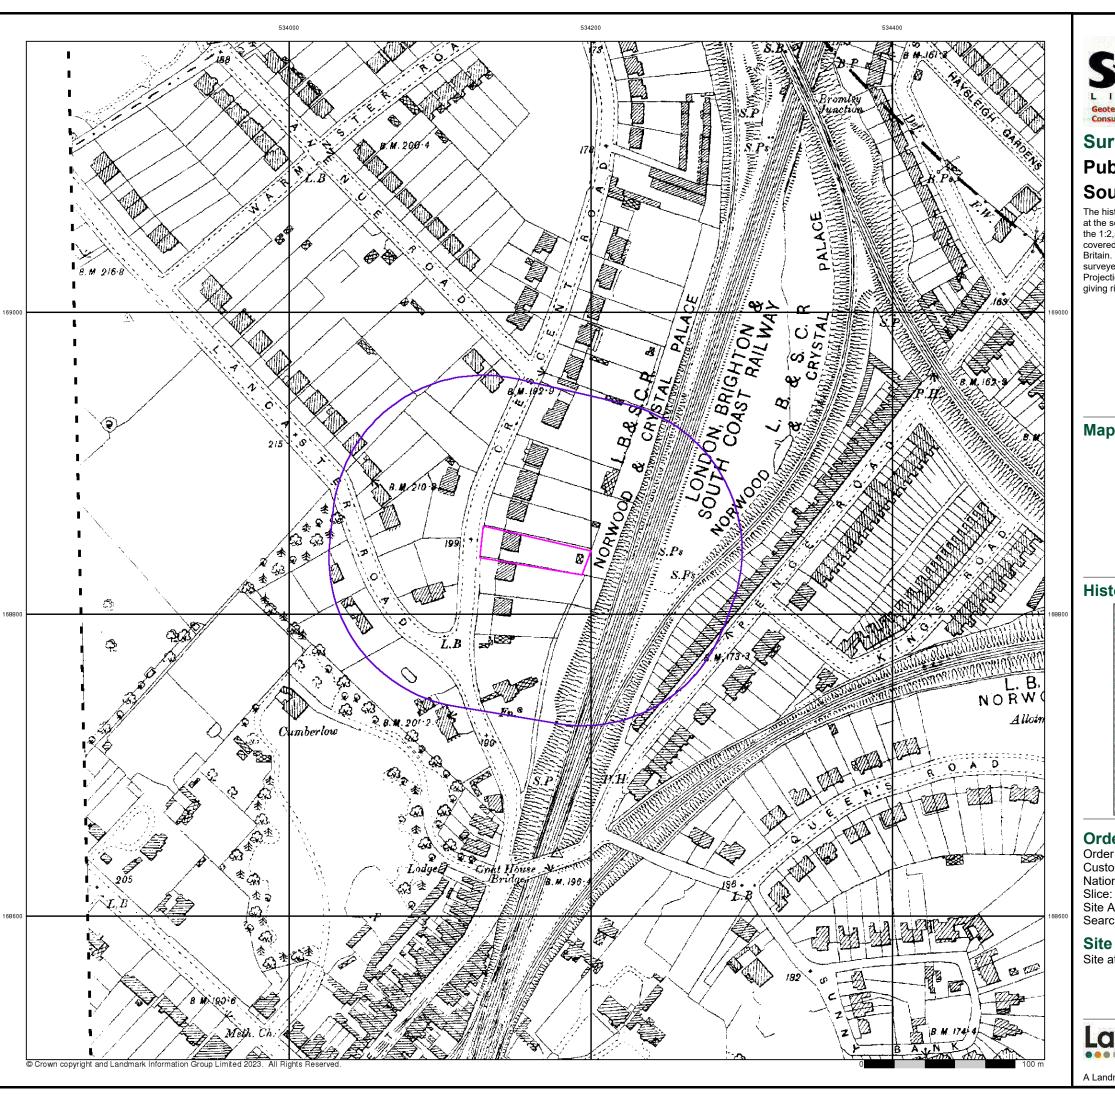

The object of the historic map study was to report on the evidence of site history and redevelopment of the site and its environs from available County Series and Ordnance Survey Maps dating from the mid to late 19<sup>th</sup> Century to the present day as downloaded from Landmark Environmental.

The published maps only represent a "snap shot" of the site and its environs at the date of the survey. The detail of the information recorded can vary between epochs, map scale and county areas. It should be noted that changes in land uses, processes or activities may have occurred outside of published epochs and these may not have been recorded on subsequent epochs. Also note that as methods of projection, production and recording have changed over time, this can result in geo-reference errors that may indicate the established site boundary is off-centre from its true location on older historical maps. Where this is potentially significant it will be noted.

Any distances quoted for features remote from the site have been scaled from the maps and are only approximate. Where dates have been noted in brackets, these are the actual dates applicable to the map editions and may not reflect the date of the original survey it is based on. The information reported might not represent all pertinent information that could be obtained. The interpretation of the maps and/or other data commented on in this report is subjective.

As part of the review of the historical plans, only features considered to have or to have had a potential contaminative impact on the site and usually within a notional 250m radius are discussed. The north point and approximate extent of the site are indicated on each figure.

# 3.1 Historic Map Study

The historic maps referred to are appended to this report (Appendix B).

Table 3.1 Historic Development of the Site

| Site History                                                                           |      | Date Range |  |
|----------------------------------------------------------------------------------------|------|------------|--|
|                                                                                        | From | To         |  |
| Residential structure present on western section of the site.                          | 1879 | 1896       |  |
| Structure on site change in shape, presumed to be redeveloped. Small structure located | 1896 | 1953       |  |
| along eastern site boundary.                                                           |      |            |  |
| Small structure along eastern site boundary no longer visible on map.                  | 1953 | 1969       |  |
| Structure removed from site – site appears undeveloped.                                | 1969 | 1991       |  |
| New Structure developed on western section of the site                                 | 1991 | 2023       |  |

**Table 3.2 Historic Off-site Development** 

| Off-site Development                                                                                                                                                                                                                                                                                                                                                                                                                          |      | Date Range |  |
|-----------------------------------------------------------------------------------------------------------------------------------------------------------------------------------------------------------------------------------------------------------------------------------------------------------------------------------------------------------------------------------------------------------------------------------------------|------|------------|--|
|                                                                                                                                                                                                                                                                                                                                                                                                                                               | From | To         |  |
| Site located within residential area. Multiple large residential properties located to the north, south and southwest 0m-150m. Railway line 30m east of the site. Brickfields located 200m southwest. Large residential area located 75->250m east. Pond located 100m southwest. Two located 200m southwest, one within the area marked Brick Field. Second pond located within adjacent field.                                               | 1879 | 1896       |  |
| Residential area further developed in the area immediately surrounding the site to the north, west and south. Large detached house occupy this area. Brick Fields now removed from map and pond infilled. Property now developed on location of previous Brickfields.                                                                                                                                                                         | 1896 | 1933       |  |
| Area previously occupied by brickfields/ property now redeveloped into school and Playing Fields.                                                                                                                                                                                                                                                                                                                                             | 1933 | 1953       |  |
| Area occupied by railway expanded to the northeast. Engine shed and multiple tanks occupy area 150->250m northeast. Building previous labelled school now labelled Camberlow Lodge. Tennis court within the property boundary of Camberlow Lodge, 250m southwest.                                                                                                                                                                             | 1953 | 1963       |  |
| Residential area 50m north of the site redeveloped. Large detached houses developed into terrace houses. Tennis court removed from map. New tennis court located 125m southwest. Electric Substation located 150m east. Engine shed, associated structures and tanks removed from map, area disconnected from rail line. Redevelopment of residential properties located 200m east. Redevelopment of residential properties to the northwest. | 1963 | 1969       |  |
| Structures associated with Camberlow Lodge demolished and redeveloped and now labelled Southwood. Cable depot located 100m northeast. Large structure (presumed to be industrial) and Travelling crane located 150m northeast, within the footprint of the old engine shed.                                                                                                                                                                   | 1969 | 2017       |  |
| Area previously occupied by Cable Depot and Traveling Crane now appears to be disused (Google Earth™)                                                                                                                                                                                                                                                                                                                                         | 2017 | 2023       |  |

**Table 3.3 Potential Sources of Pollution Indicated from Historic Maps** 

| Source                          | Direction | Distance<br>(m) | Date Range |      |
|---------------------------------|-----------|-----------------|------------|------|
|                                 |           |                 | From       | To   |
| Multiple redevelopments of site | -         | On site         | 1897       | 2023 |
| Railway line                    | Е         | 30              | 1897       | 2023 |
| Brickfields                     | SW        | 200             | 1897       | 1897 |