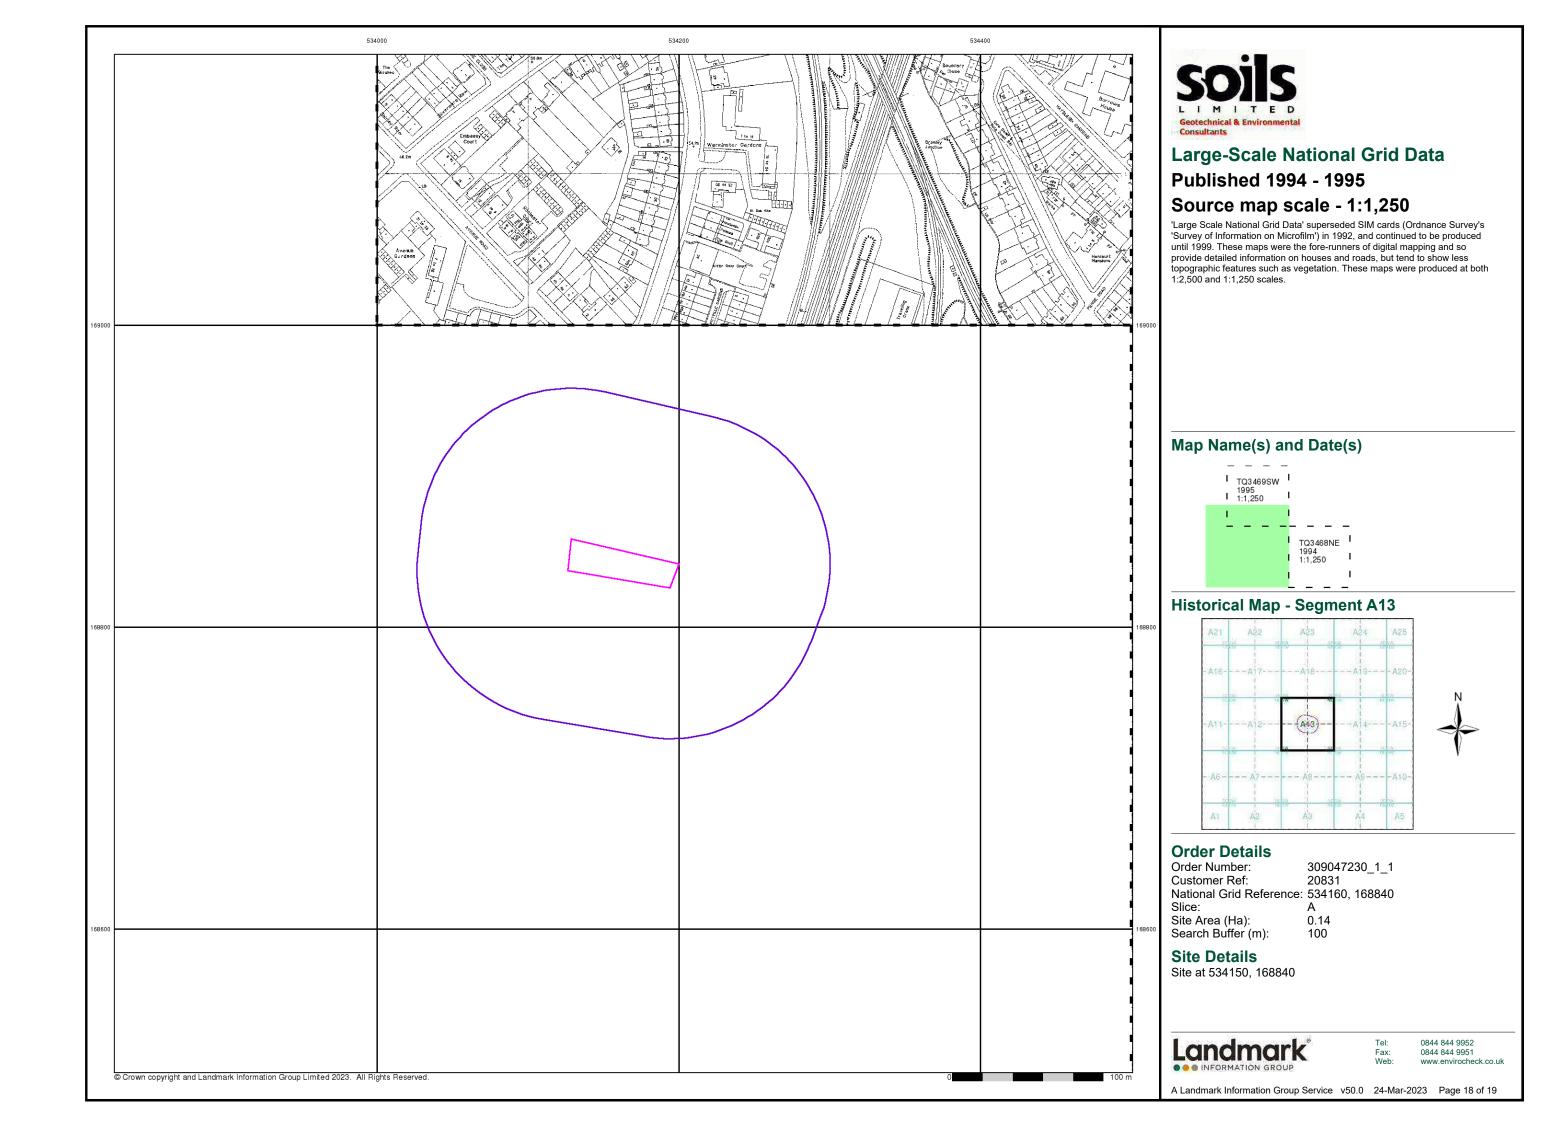

The object of the historic map study was to report on the evidence of site history and redevelopment of the site and its environs from available County Series and Ordnance Survey Maps dating from the mid to late 19<sup>th</sup> Century to the present day as downloaded from Landmark Environmental.

Figure I – Site Location Map

| Job Number<br>2083 I      | Project Land to the rear of No. 57 Warminster Road, South Norwood, London SE25 4DF |  |  |  |
|---------------------------|------------------------------------------------------------------------------------|--|--|--|
| Client                    | Date                                                                               |  |  |  |
| Frankham Projects Limited | April 2023                                                                         |  |  |  |