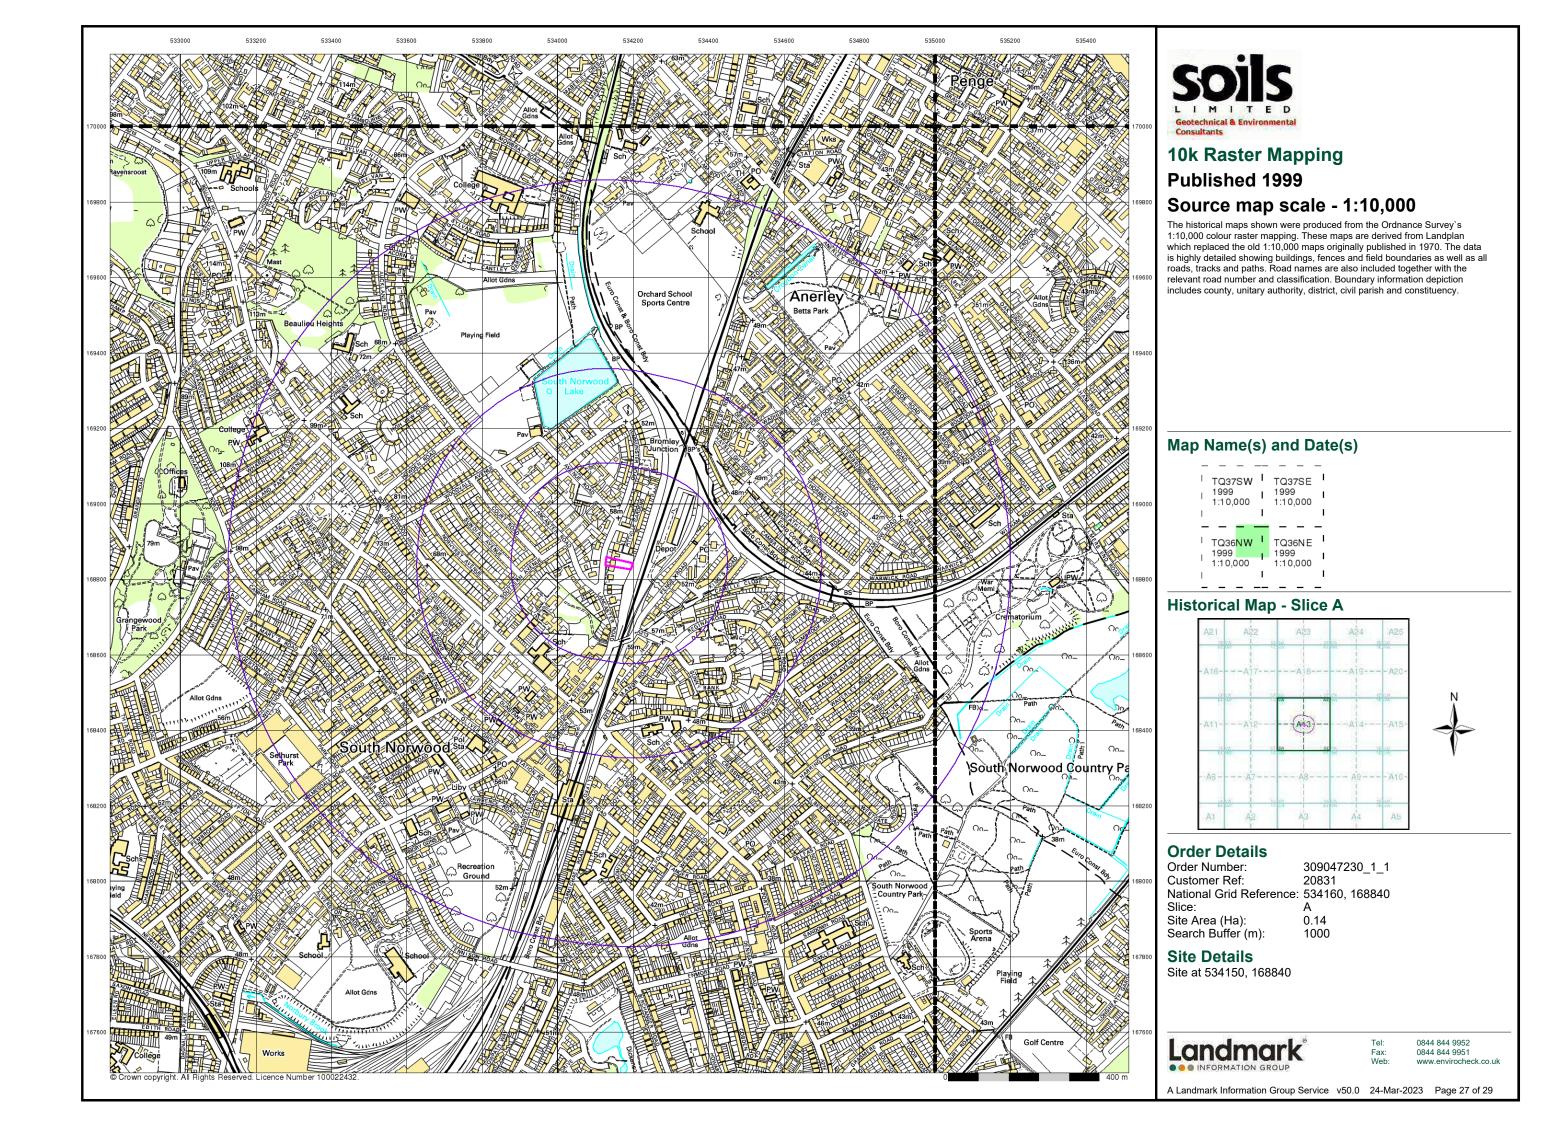

The object of the historic map study was to report on the evidence of site history and redevelopment of the site and its environs from available County Series and Ordnance Survey Maps dating from the mid to late 19<sup>th</sup> Century to the present day as downloaded from Landmark Environmental.

The published maps only represent a "snap shot" of the site and its environs at the date of the survey. The detail of the information recorded can vary between epochs, map scale and county areas. It should be noted that changes in land uses, processes or activities may have occurred outside of published epochs and these may not have been recorded on subsequent epochs. Also note that as methods of projection, production and recording have changed over time, this can result in geo-reference errors that may indicate the established site boundary is off-centre from its true location on older historical maps. Where this is potentially significant it will be noted.

Any distances quoted for features remote from the site have been scaled from the maps and are only approximate. Where dates have been noted in brackets, these are the actual dates applicable to the map editions and may not reflect the date of the original survey it is based on. The information reported might not represent all pertinent information that could be obtained. The interpretation of the maps and/or other data commented on in this report is subjective.

As part of the review of the historical plans, only features considered to have or to have had a potential contaminative impact on the site and usually within a notional 250m radius are discussed. The north point and approximate extent of the site are indicated on each figure.

# 3.1 Historic Map Study

The historic maps referred to are appended to this report (Appendix B).

Table 3.1 Historic Development of the Site

| Site History                                                                           |      | Date Range |  |
|----------------------------------------------------------------------------------------|------|------------|--|
|                                                                                        | From | To         |  |
| Residential structure present on western section of the site.                          | 1879 | 1896       |  |
| Structure on site change in shape, presumed to be redeveloped. Small structure located | 1896 | 1953       |  |
| along eastern site boundary.                                                           |      |            |  |
| Small structure along eastern site boundary no longer visible on map.                  | 1953 | 1969       |  |
| Structure removed from site – site appears undeveloped.                                | 1969 | 1991       |  |
| New Structure developed on western section of the site                                 | 1991 | 2023       |  |

**Table 3.2 Historic Off-site Development** 

| Off-site Development                                                                                                                                                                                                                                                                                                                                                                                                                          |      | Date Range |  |
|-----------------------------------------------------------------------------------------------------------------------------------------------------------------------------------------------------------------------------------------------------------------------------------------------------------------------------------------------------------------------------------------------------------------------------------------------|------|------------|--|
|                                                                                                                                                                                                                                                                                                                                                                                                                                               | From | To         |  |
| Site located within residential area. Multiple large residential properties located to the north, south and southwest 0m-150m. Railway line 30m east of the site. Brickfields located 200m southwest. Large residential area located 75->250m east. Pond located 100m southwest. Two located 200m southwest, one within the area marked Brick Field. Second pond located within adjacent field.                                               | 1879 | 1896       |  |
| Residential area further developed in the area immediately surrounding the site to the north, west and south. Large detached house occupy this area. Brick Fields now removed from map and pond infilled. Property now developed on location of previous Brickfields.                                                                                                                                                                         | 1896 | 1933       |  |
| Area previously occupied by brickfields/ property now redeveloped into school and Playing Fields.                                                                                                                                                                                                                                                                                                                                             | 1933 | 1953       |  |
| Area occupied by railway expanded to the northeast. Engine shed and multiple tanks occupy area 150->250m northeast. Building previous labelled school now labelled Camberlow Lodge. Tennis court within the property boundary of Camberlow Lodge, 250m southwest.                                                                                                                                                                             | 1953 | 1963       |  |
| Residential area 50m north of the site redeveloped. Large detached houses developed into terrace houses. Tennis court removed from map. New tennis court located 125m southwest. Electric Substation located 150m east. Engine shed, associated structures and tanks removed from map, area disconnected from rail line. Redevelopment of residential properties located 200m east. Redevelopment of residential properties to the northwest. | 1963 | 1969       |  |
| Structures associated with Camberlow Lodge demolished and redeveloped and now labelled Southwood. Cable depot located 100m northeast. Large structure (presumed to be industrial) and Travelling crane located 150m northeast, within the footprint of the old engine shed.                                                                                                                                                                   | 1969 | 2017       |  |
| Area previously occupied by Cable Depot and Traveling Crane now appears to be disused (Google Earth™)                                                                                                                                                                                                                                                                                                                                         | 2017 | 2023       |  |

**Table 3.3 Potential Sources of Pollution Indicated from Historic Maps** 

| Source                          | Direction | Distance<br>(m) | Date Range |      |
|---------------------------------|-----------|-----------------|------------|------|
|                                 |           |                 | From       | To   |
| Multiple redevelopments of site | -         | On site         | 1897       | 2023 |
| Railway line                    | Е         | 30              | 1897       | 2023 |
| Brickfields                     | SW        | 200             | 1897       | 1897 |