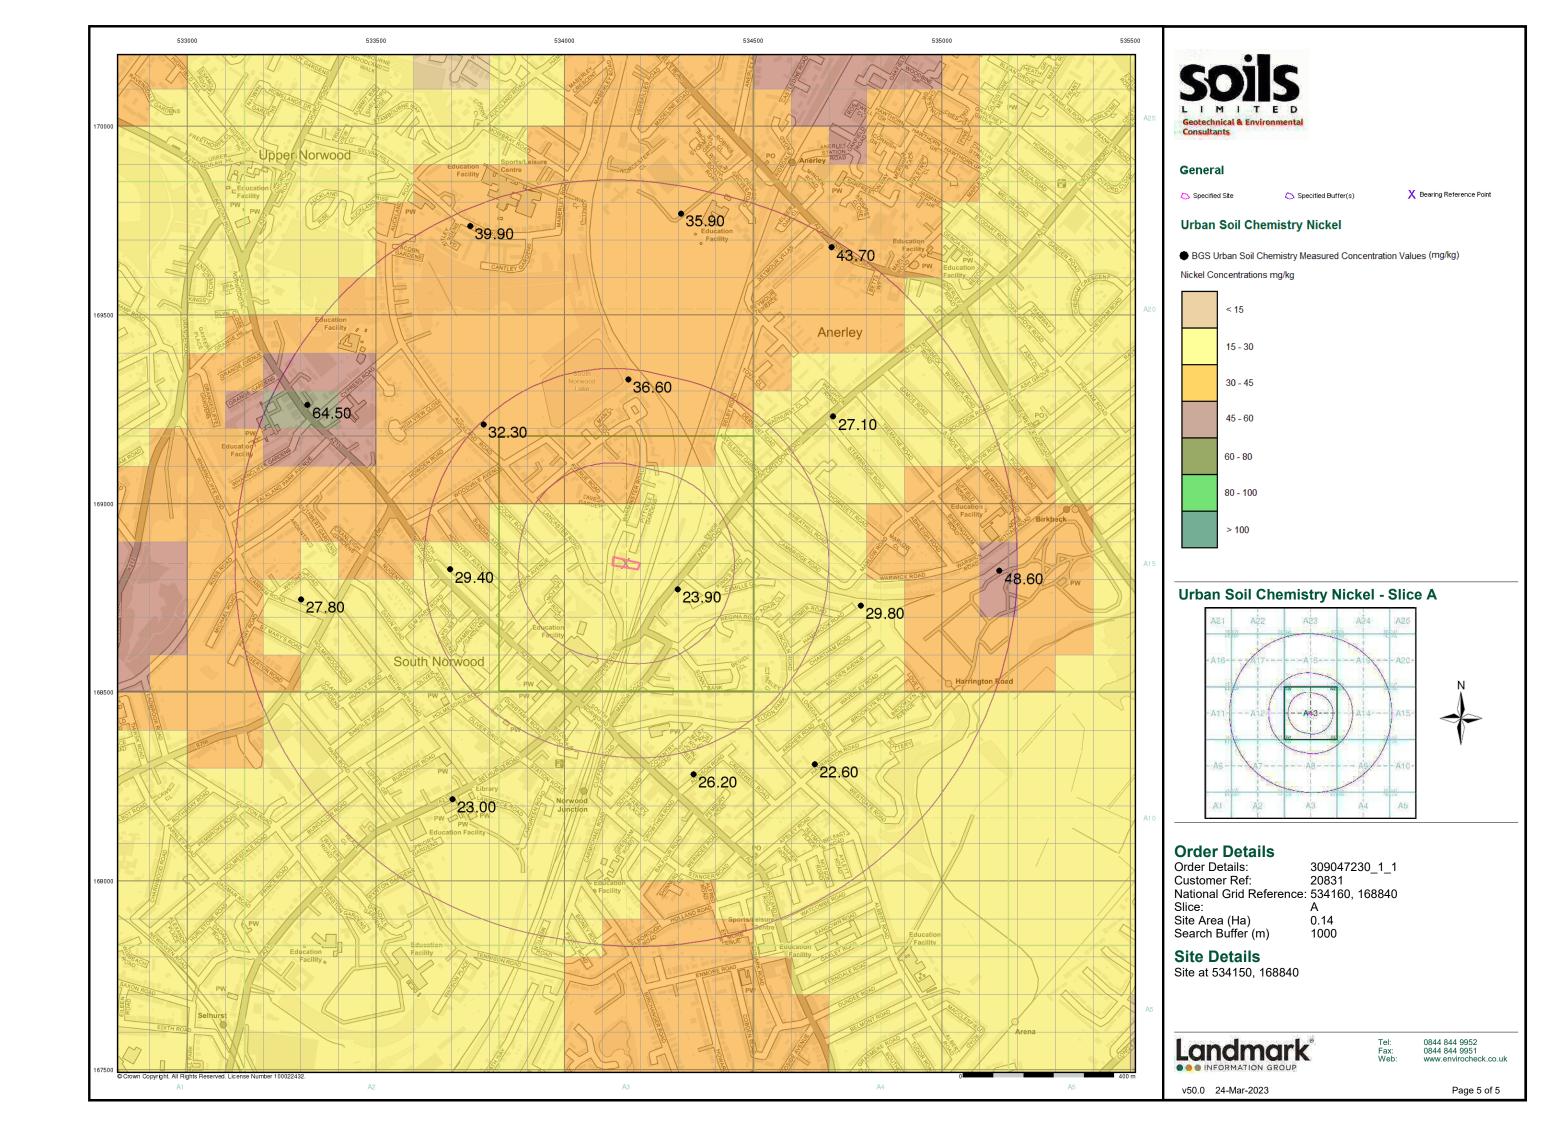

The BGS soil chemistry for environmental assessments dataset coverage, was developed from BGS G-BASE and Imperial College Wolfson Atlas data. It contains estimated ambient As, Cd, Cr, Ni and Pb background concentrations for rural topsoils across Great Britain. It also contains the locations and measured concentrations (mg kg-1) of As, Cd, Cr, Cu, Ni, Pb, Sn and Zn in urban topsoil samples, collected from geochemical surveys in 23 major urban centres.

#### 4.4 Soil Geochemistry

The results of this survey are contoured on the Landmark Environmental check report (Appendix D). The results of the local soil chemistry are presented in Table 4.4.

**Table 4.4 Soil Geochemistry** 

| <b>Determinant</b> | Measured Soil Geochemistry (mg kg-1) |
|--------------------|--------------------------------------|
| Arsenic            | 17.80                                |
| Cadmium            | 0.50                                 |
| Chromium           | 69.30                                |
| Lead               | 369.0                                |
| Nickel             | 23.90                                |

Table 5.2 provides a summary of potential on-site and off-site contamination sources identified during the study of the historic maps, the Landmark Envirocheck Dataset Report and the Site Walkover

**Table 5.2 Summary of Potential Contamination Sources** 

| <b>Contaminative Source</b>             | Direction | Distance | Date Range |      | Data   |  |
|-----------------------------------------|-----------|----------|------------|------|--------|--|
|                                         |           | (m)      | From       | То   | Source |  |
| On-Site                                 |           |          |            |      |        |  |
| Multiple redevelopments of site         | -         | On site  | 1897       | 2023 | SW/HM  |  |
| Measured Urban Soil Geochemistry - Lead | -         | On Site  | -          | -    | GC     |  |
| Off-Site                                |           |          |            |      |        |  |
| Laundry Engineers (59a Warminster Rd)   | S         | <20      | -          | 1982 | LA     |  |
| Potentially Infilled Land (Non-Water)   | SW        | 120      | -          | -    | DS     |  |