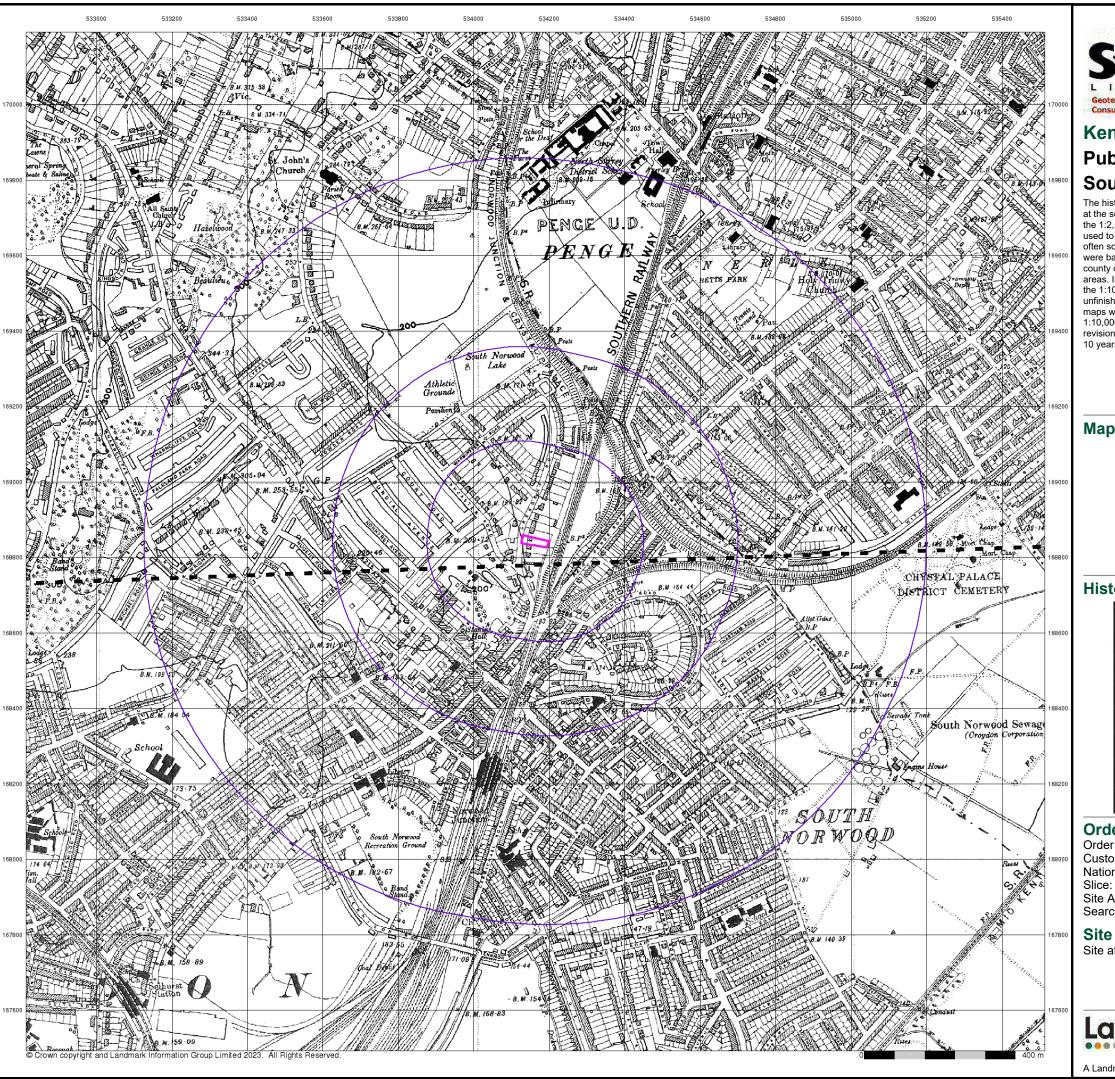

The object of the historic map study was to report on the evidence of site history and redevelopment of the site and its environs from available County Series and Ordnance Survey Maps dating from the mid to late 19<sup>th</sup> Century to the present day as downloaded from Landmark Environmental.

As part of the review of the historical plans, only features considered to have or to have had a potential contaminative impact on the site and usually within a notional 250m radius are discussed. The north point and approximate extent of the site are indicated on each figure.

# 3.1 Historic Map Study

The historic maps referred to are appended to this report (Appendix B).

Table 3.1 Historic Development of the Site

| Site History                                                                           |      | Date Range |  |
|----------------------------------------------------------------------------------------|------|------------|--|
|                                                                                        | From | To         |  |
| Residential structure present on western section of the site.                          | 1879 | 1896       |  |
| Structure on site change in shape, presumed to be redeveloped. Small structure located | 1896 | 1953       |  |
| along eastern site boundary.                                                           |      |            |  |
| Small structure along eastern site boundary no longer visible on map.                  | 1953 | 1969       |  |
| Structure removed from site – site appears undeveloped.                                | 1969 | 1991       |  |
| New Structure developed on western section of the site                                 | 1991 | 2023       |  |

**Table 3.2 Historic Off-site Development** 

| Off-site Development                                                                                                                                                                                                                                                                                                                                                                                                                          |      | Date Range |  |
|-----------------------------------------------------------------------------------------------------------------------------------------------------------------------------------------------------------------------------------------------------------------------------------------------------------------------------------------------------------------------------------------------------------------------------------------------|------|------------|--|
|                                                                                                                                                                                                                                                                                                                                                                                                                                               | From | To         |  |
| Site located within residential area. Multiple large residential properties located to the north, south and southwest 0m-150m. Railway line 30m east of the site. Brickfields located 200m southwest. Large residential area located 75->250m east. Pond located 100m southwest. Two located 200m southwest, one within the area marked Brick Field. Second pond located within adjacent field.                                               | 1879 | 1896       |  |
| Residential area further developed in the area immediately surrounding the site to the north, west and south. Large detached house occupy this area. Brick Fields now removed from map and pond infilled. Property now developed on location of previous Brickfields.                                                                                                                                                                         | 1896 | 1933       |  |
| Area previously occupied by brickfields/ property now redeveloped into school and Playing Fields.                                                                                                                                                                                                                                                                                                                                             | 1933 | 1953       |  |
| Area occupied by railway expanded to the northeast. Engine shed and multiple tanks occupy area 150->250m northeast. Building previous labelled school now labelled Camberlow Lodge. Tennis court within the property boundary of Camberlow Lodge, 250m southwest.                                                                                                                                                                             | 1953 | 1963       |  |
| Residential area 50m north of the site redeveloped. Large detached houses developed into terrace houses. Tennis court removed from map. New tennis court located 125m southwest. Electric Substation located 150m east. Engine shed, associated structures and tanks removed from map, area disconnected from rail line. Redevelopment of residential properties located 200m east. Redevelopment of residential properties to the northwest. | 1963 | 1969       |  |
| Structures associated with Camberlow Lodge demolished and redeveloped and now labelled Southwood. Cable depot located 100m northeast. Large structure (presumed to be industrial) and Travelling crane located 150m northeast, within the footprint of the old engine shed.                                                                                                                                                                   | 1969 | 2017       |  |
| Area previously occupied by Cable Depot and Traveling Crane now appears to be disused (Google Earth™)                                                                                                                                                                                                                                                                                                                                         | 2017 | 2023       |  |

**Table 3.3 Potential Sources of Pollution Indicated from Historic Maps** 

| Source                          | Direction | Distance<br>(m) | Date Range |      |
|---------------------------------|-----------|-----------------|------------|------|
|                                 |           |                 | From       | To   |
| Multiple redevelopments of site | -         | On site         | 1897       | 2023 |
| Railway line                    | Е         | 30              | 1897       | 2023 |
| Brickfields                     | SW        | 200             | 1897       | 1897 |

| Source                         | Direction | Distance | Date Range |      |
|--------------------------------|-----------|----------|------------|------|
|                                |           | (m)      | From       | To   |
| Engine shed and multiple tanks | NE        | >150     | 1963       | 1969 |
| Electrical Substation          | E         | 150      | 1963       | 2023 |
| Cable Depot                    | NE        | 100      | 1969       | 2017 |
| Travelling Crane               | NE        | 150      | 1969       | 2017 |