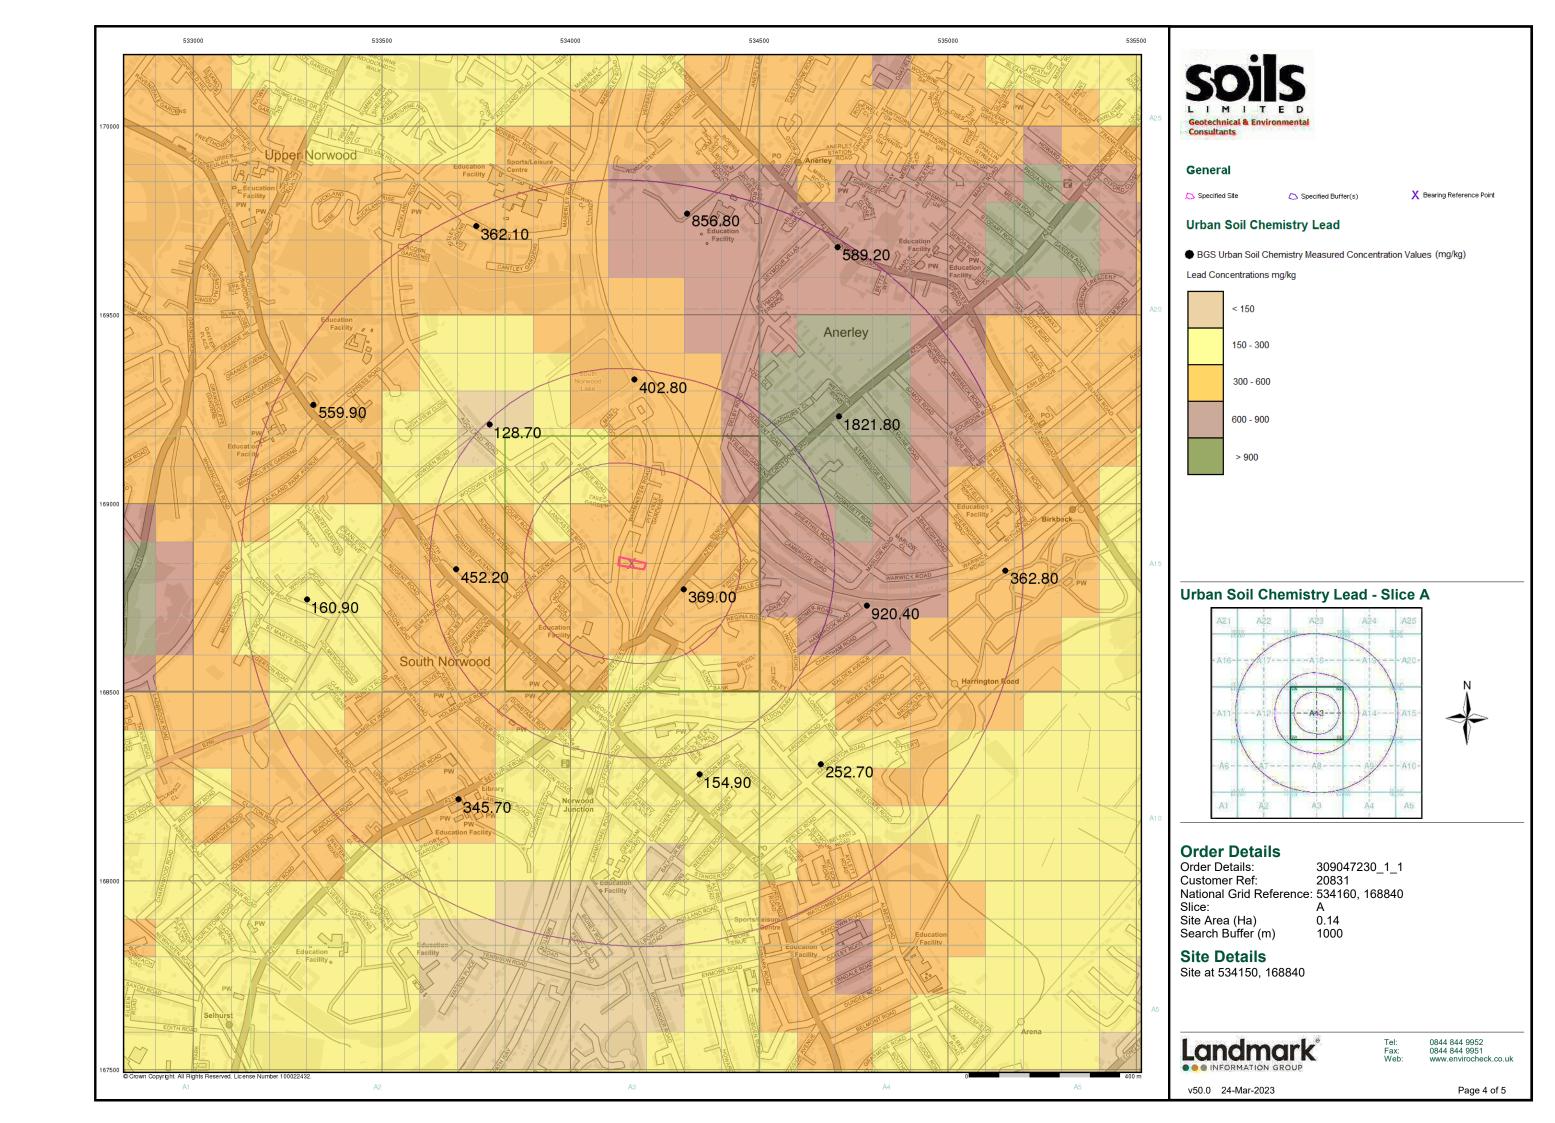

#### 4.4 Soil Geochemistry

The results of this survey are contoured on the Landmark Environmental check report (Appendix D). The results of the local soil chemistry are presented in Table 4.4.

**Table 4.4 Soil Geochemistry** 

| <b>Determinant</b> | Measured Soil Geochemistry (mg kg-1) |
|--------------------|--------------------------------------|
| Arsenic            | 17.80                                |
| Cadmium            | 0.50                                 |
| Chromium           | 69.30                                |
| Lead               | 369.0                                |
| Nickel             | 23.90                                |