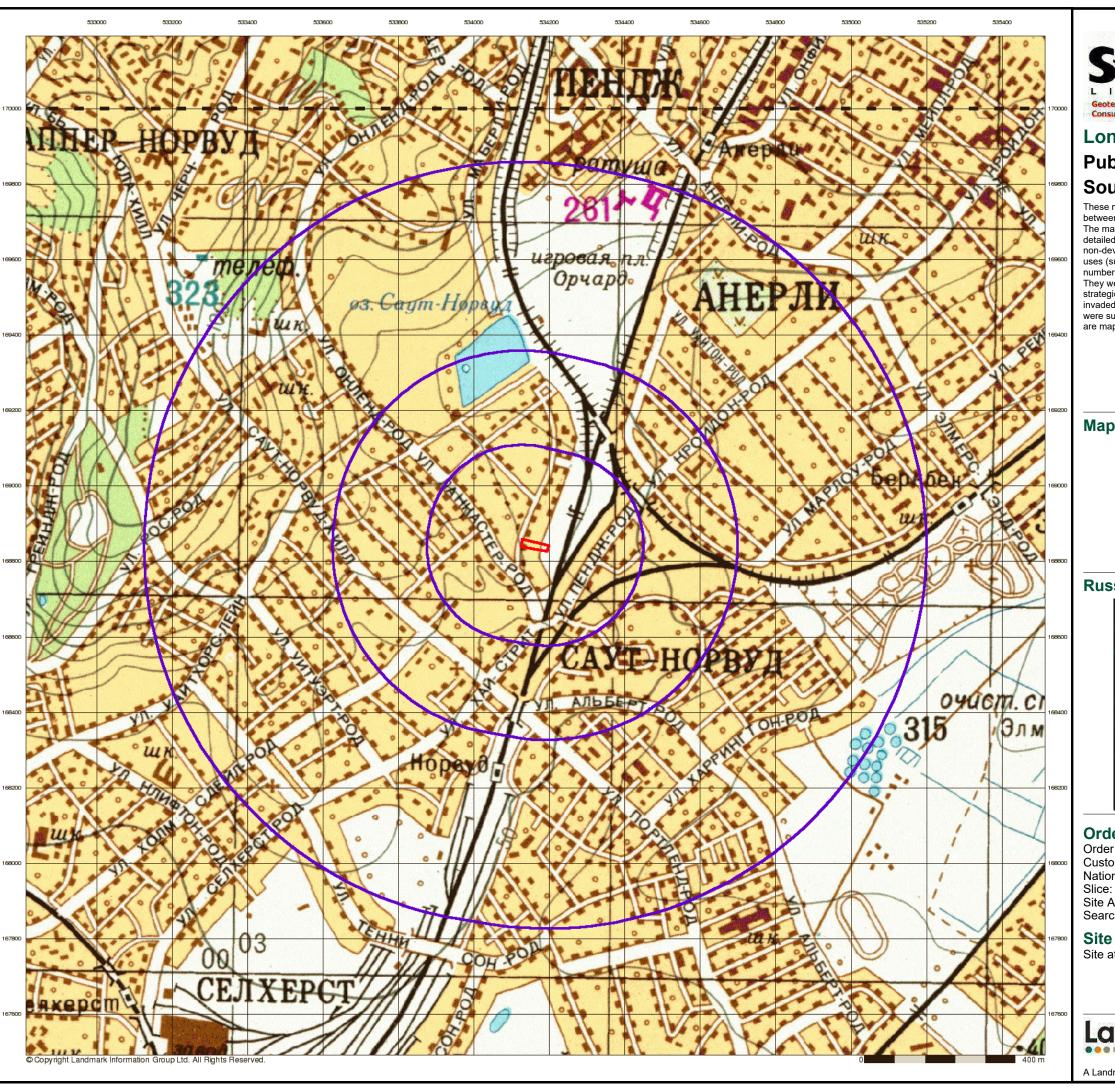

The object of the historic map study was to report on the evidence of site history and redevelopment of the site and its environs from available County Series and Ordnance Survey Maps dating from the mid to late 19<sup>th</sup> Century to the present day as downloaded from Landmark Environmental.

As part of the review of the historical plans, only features considered to have or to have had a potential contaminative impact on the site and usually within a notional 250m radius are discussed. The north point and approximate extent of the site are indicated on each figure.

Dataset survey is undertaken, and the extent of the search has initially been limited to a radius of 250m as it is considered that sources of contamination beyond 250m are unlikely to impact on the site.

# 3.1 Historic Map Study

The historic maps referred to are appended to this report (Appendix B).

Table 3.1 Historic Development of the Site

| Site History                                                                           |      | Date Range |  |
|----------------------------------------------------------------------------------------|------|------------|--|
|                                                                                        | From | To         |  |
| Residential structure present on western section of the site.                          | 1879 | 1896       |  |
| Structure on site change in shape, presumed to be redeveloped. Small structure located | 1896 | 1953       |  |
| along eastern site boundary.                                                           |      |            |  |
| Small structure along eastern site boundary no longer visible on map.                  | 1953 | 1969       |  |
| Structure removed from site – site appears undeveloped.                                | 1969 | 1991       |  |
| New Structure developed on western section of the site                                 | 1991 | 2023       |  |

**Table 3.2 Historic Off-site Development** 

| Off-site Development                                                                                                                                                                                                                                                                                                                                                                                                                          |      | Date Range |  |
|-----------------------------------------------------------------------------------------------------------------------------------------------------------------------------------------------------------------------------------------------------------------------------------------------------------------------------------------------------------------------------------------------------------------------------------------------|------|------------|--|
|                                                                                                                                                                                                                                                                                                                                                                                                                                               | From | To         |  |
| Site located within residential area. Multiple large residential properties located to the north, south and southwest 0m-150m. Railway line 30m east of the site. Brickfields located 200m southwest. Large residential area located 75->250m east. Pond located 100m southwest. Two located 200m southwest, one within the area marked Brick Field. Second pond located within adjacent field.                                               | 1879 | 1896       |  |
| Residential area further developed in the area immediately surrounding the site to the north, west and south. Large detached house occupy this area. Brick Fields now removed from map and pond infilled. Property now developed on location of previous Brickfields.                                                                                                                                                                         | 1896 | 1933       |  |
| Area previously occupied by brickfields/ property now redeveloped into school and Playing Fields.                                                                                                                                                                                                                                                                                                                                             | 1933 | 1953       |  |
| Area occupied by railway expanded to the northeast. Engine shed and multiple tanks occupy area 150->250m northeast. Building previous labelled school now labelled Camberlow Lodge. Tennis court within the property boundary of Camberlow Lodge, 250m southwest.                                                                                                                                                                             | 1953 | 1963       |  |
| Residential area 50m north of the site redeveloped. Large detached houses developed into terrace houses. Tennis court removed from map. New tennis court located 125m southwest. Electric Substation located 150m east. Engine shed, associated structures and tanks removed from map, area disconnected from rail line. Redevelopment of residential properties located 200m east. Redevelopment of residential properties to the northwest. | 1963 | 1969       |  |
| Structures associated with Camberlow Lodge demolished and redeveloped and now labelled Southwood. Cable depot located 100m northeast. Large structure (presumed to be industrial) and Travelling crane located 150m northeast, within the footprint of the old engine shed.                                                                                                                                                                   | 1969 | 2017       |  |
| Area previously occupied by Cable Depot and Traveling Crane now appears to be disused (Google Earth™)                                                                                                                                                                                                                                                                                                                                         | 2017 | 2023       |  |

**Table 3.3 Potential Sources of Pollution Indicated from Historic Maps** 

| Source                          | Direction | Distance<br>(m) | Date Range |      |
|---------------------------------|-----------|-----------------|------------|------|
|                                 |           |                 | From       | To   |
| Multiple redevelopments of site | -         | On site         | 1897       | 2023 |
| Railway line                    | Е         | 30              | 1897       | 2023 |
| Brickfields                     | SW        | 200             | 1897       | 1897 |

| Source                         | Direction | Distance | Date Range |      |
|--------------------------------|-----------|----------|------------|------|
|                                |           | (m)      | From       | To   |
| Engine shed and multiple tanks | NE        | >150     | 1963       | 1969 |
| Electrical Substation          | E         | 150      | 1963       | 2023 |
| Cable Depot                    | NE        | 100      | 1969       | 2017 |
| Travelling Crane               | NE        | 150      | 1969       | 2017 |

#### 3.2 Bomb damage and the potential for Unexploded Ordnance

In accordance with CIRIA C681 and C785 a review has been undertaken of the historic maps which has indicated that the site has been/or in an area that has medium risk of bombing, shelling or has had a military use.

According to council records, there is an area identified as a High Explosive bomb site dated 15/10/1940, located approximately 150m South East of the subject site.

Based on the assessment of the historical maps, Aerial Photograph (1948), on-line preliminary assessment in March 2023 (ZeticaUXO) and historical Local Authority bomb damage maps, it is recommended that further specialist UXO risk assessment is undertaken to determine the risk to the proposed development.