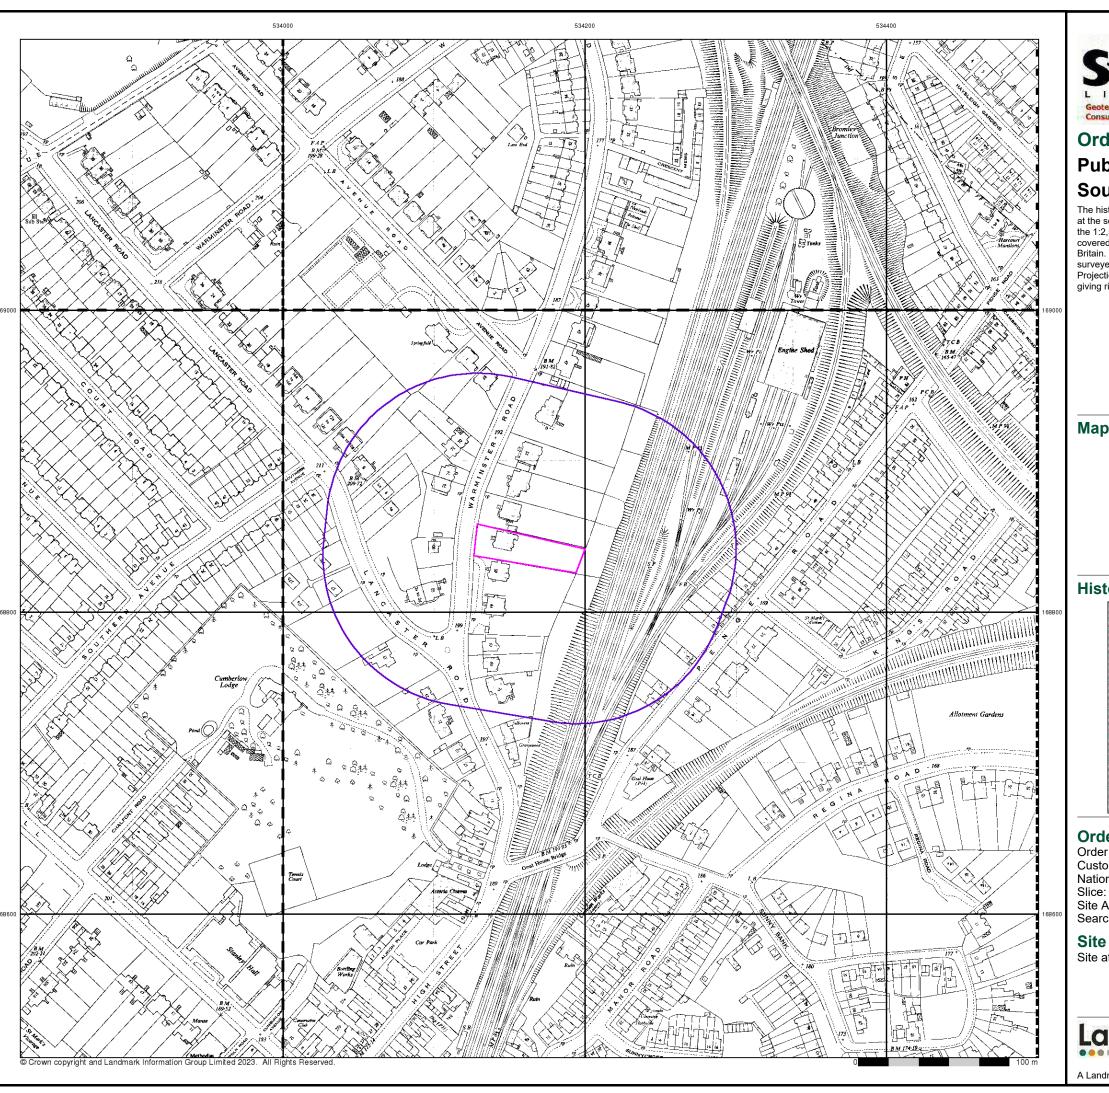

The object of the historic map study was to report on the evidence of site history and redevelopment of the site and its environs from available County Series and Ordnance Survey Maps dating from the mid to late 19<sup>th</sup> Century to the present day as downloaded from Landmark Environmental.

The published maps only represent a "snap shot" of the site and its environs at the date of the survey. The detail of the information recorded can vary between epochs, map scale and county areas. It should be noted that changes in land uses, processes or activities may have occurred outside of published epochs and these may not have been recorded on subsequent epochs. Also note that as methods of projection, production and recording have changed over time, this can result in geo-reference errors that may indicate the established site boundary is off-centre from its true location on older historical maps. Where this is potentially significant it will be noted.

Any distances quoted for features remote from the site have been scaled from the maps and are only approximate. Where dates have been noted in brackets, these are the actual dates applicable to the map editions and may not reflect the date of the original survey it is based on. The information reported might not represent all pertinent information that could be obtained. The interpretation of the maps and/or other data commented on in this report is subjective.

As part of the review of the historical plans, only features considered to have or to have had a potential contaminative impact on the site and usually within a notional 250m radius are discussed. The north point and approximate extent of the site are indicated on each figure.

Dataset survey is undertaken, and the extent of the search has initially been limited to a radius of 250m as it is considered that sources of contamination beyond 250m are unlikely to impact on the site.