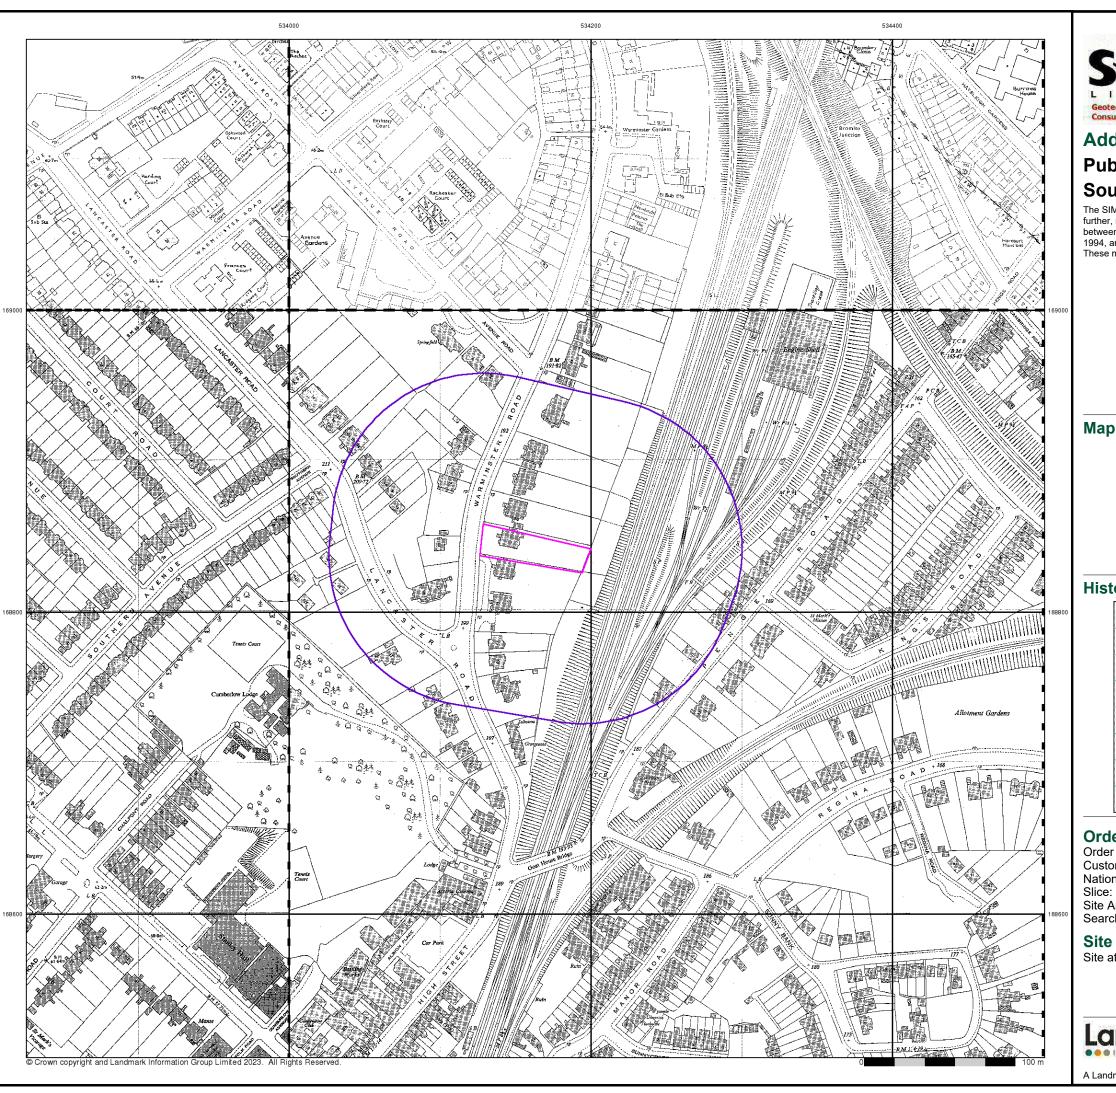

# 3.1 Historic Map Study

The historic maps referred to are appended to this report (Appendix B).

Table 3.1 Historic Development of the Site

| Site History                                                                           |      | Date Range |  |
|----------------------------------------------------------------------------------------|------|------------|--|
|                                                                                        | From | To         |  |
| Residential structure present on western section of the site.                          | 1879 | 1896       |  |
| Structure on site change in shape, presumed to be redeveloped. Small structure located | 1896 | 1953       |  |
| along eastern site boundary.                                                           |      |            |  |
| Small structure along eastern site boundary no longer visible on map.                  | 1953 | 1969       |  |
| Structure removed from site – site appears undeveloped.                                | 1969 | 1991       |  |
| New Structure developed on western section of the site                                 | 1991 | 2023       |  |

**Table 3.2 Historic Off-site Development** 

| Off-site Development                                                                                                                                                                                                                                                                                                                                                                                                                          |      | Date Range |  |
|-----------------------------------------------------------------------------------------------------------------------------------------------------------------------------------------------------------------------------------------------------------------------------------------------------------------------------------------------------------------------------------------------------------------------------------------------|------|------------|--|
|                                                                                                                                                                                                                                                                                                                                                                                                                                               | From | To         |  |
| Site located within residential area. Multiple large residential properties located to the north, south and southwest 0m-150m. Railway line 30m east of the site. Brickfields located 200m southwest. Large residential area located 75->250m east. Pond located 100m southwest. Two located 200m southwest, one within the area marked Brick Field. Second pond located within adjacent field.                                               | 1879 | 1896       |  |
| Residential area further developed in the area immediately surrounding the site to the north, west and south. Large detached house occupy this area. Brick Fields now removed from map and pond infilled. Property now developed on location of previous Brickfields.                                                                                                                                                                         | 1896 | 1933       |  |
| Area previously occupied by brickfields/ property now redeveloped into school and Playing Fields.                                                                                                                                                                                                                                                                                                                                             | 1933 | 1953       |  |
| Area occupied by railway expanded to the northeast. Engine shed and multiple tanks occupy area 150->250m northeast. Building previous labelled school now labelled Camberlow Lodge. Tennis court within the property boundary of Camberlow Lodge, 250m southwest.                                                                                                                                                                             | 1953 | 1963       |  |
| Residential area 50m north of the site redeveloped. Large detached houses developed into terrace houses. Tennis court removed from map. New tennis court located 125m southwest. Electric Substation located 150m east. Engine shed, associated structures and tanks removed from map, area disconnected from rail line. Redevelopment of residential properties located 200m east. Redevelopment of residential properties to the northwest. | 1963 | 1969       |  |
| Structures associated with Camberlow Lodge demolished and redeveloped and now labelled Southwood. Cable depot located 100m northeast. Large structure (presumed to be industrial) and Travelling crane located 150m northeast, within the footprint of the old engine shed.                                                                                                                                                                   | 1969 | 2017       |  |
| Area previously occupied by Cable Depot and Traveling Crane now appears to be disused (Google Earth™)                                                                                                                                                                                                                                                                                                                                         | 2017 | 2023       |  |

**Table 3.3 Potential Sources of Pollution Indicated from Historic Maps** 

| Source                          | Direction | Distance<br>(m) | Date Range |      |
|---------------------------------|-----------|-----------------|------------|------|
|                                 |           |                 | From       | To   |
| Multiple redevelopments of site | -         | On site         | 1897       | 2023 |
| Railway line                    | Е         | 30              | 1897       | 2023 |
| Brickfields                     | SW        | 200             | 1897       | 1897 |

| Source                         | Direction | Distance | Date Range |      |
|--------------------------------|-----------|----------|------------|------|
|                                |           | (m)      | From       | To   |
| Engine shed and multiple tanks | NE        | >150     | 1963       | 1969 |
| Electrical Substation          | E         | 150      | 1963       | 2023 |
| Cable Depot                    | NE        | 100      | 1969       | 2017 |
| Travelling Crane               | NE        | 150      | 1969       | 2017 |