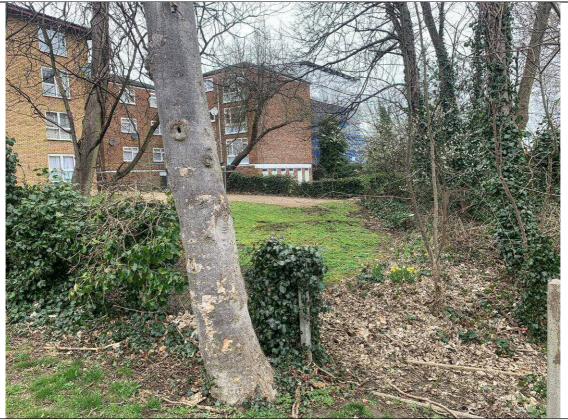

#### I.I Site Walkover

A site walkover was undertaken in March 2023, by Soils Limited. The notes of the site walkover are presented in Table 1.1 and Table 1.2.

Table I.I Site Walkover Record (On-site)

| Use of Site                  | Residential property, including carpark and garden area. Image 1 and 2.                 |
|------------------------------|-----------------------------------------------------------------------------------------|
| Structures                   | Residential apartment block. Image 1 and 2.                                             |
| Site Topography              | Gently sloping down to the east (~3°)                                                   |
| Site Covering                | Gravel driveway. Grassed along the southern site boundary. Photo 3.                     |
| Vegetation                   | Vegetation along the eastern boundary. Large mature trees and shrubbery. Photo 4 and 5. |
| Potential                    | None observed                                                                           |
| <b>Contamination Sources</b> |                                                                                         |
| Odour                        | None noted                                                                              |
| Drainage                     | Drainage visible on site. Anticipated to be connected to the mains system.              |
|                              | Photo 6.                                                                                |
|                              |                                                                                         |