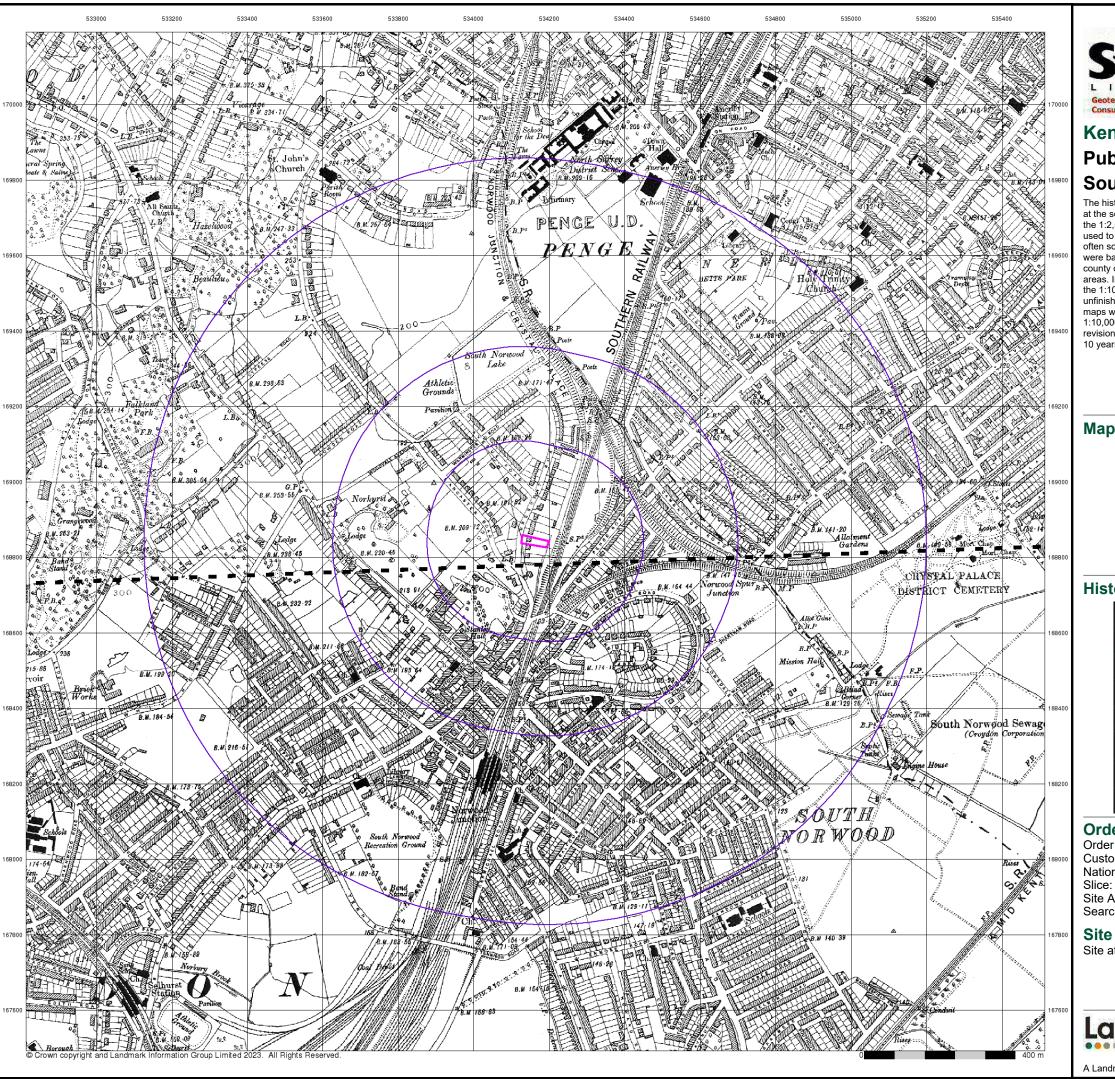

The object of the historic map study was to report on the evidence of site history and redevelopment of the site and its environs from available County Series and Ordnance Survey Maps dating from the mid to late 19<sup>th</sup> Century to the present day as downloaded from Landmark Environmental.

The published maps only represent a "snap shot" of the site and its environs at the date of the survey. The detail of the information recorded can vary between epochs, map scale and county areas. It should be noted that changes in land uses, processes or activities may have occurred outside of published epochs and these may not have been recorded on subsequent epochs. Also note that as methods of projection, production and recording have changed over time, this can result in geo-reference errors that may indicate the established site boundary is off-centre from its true location on older historical maps. Where this is potentially significant it will be noted.

Any distances quoted for features remote from the site have been scaled from the maps and are only approximate. Where dates have been noted in brackets, these are the actual dates applicable to the map editions and may not reflect the date of the original survey it is based on. The information reported might not represent all pertinent information that could be obtained. The interpretation of the maps and/or other data commented on in this report is subjective.

As part of the review of the historical plans, only features considered to have or to have had a potential contaminative impact on the site and usually within a notional 250m radius are discussed. The north point and approximate extent of the site are indicated on each figure.

# 3.1 Historic Map Study

The historic maps referred to are appended to this report (Appendix B).

Table 3.1 Historic Development of the Site

| Site History                                                                           |      | Date Range |  |
|----------------------------------------------------------------------------------------|------|------------|--|
|                                                                                        | From | To         |  |
| Residential structure present on western section of the site.                          | 1879 | 1896       |  |
| Structure on site change in shape, presumed to be redeveloped. Small structure located | 1896 | 1953       |  |
| along eastern site boundary.                                                           |      |            |  |
| Small structure along eastern site boundary no longer visible on map.                  | 1953 | 1969       |  |
| Structure removed from site – site appears undeveloped.                                | 1969 | 1991       |  |
| New Structure developed on western section of the site                                 | 1991 | 2023       |  |

**Table 3.2 Historic Off-site Development** 

| Off-site Development                                                                                                                                                                                                                                                                                                                                                                                                                          |      | Date Range |  |
|-----------------------------------------------------------------------------------------------------------------------------------------------------------------------------------------------------------------------------------------------------------------------------------------------------------------------------------------------------------------------------------------------------------------------------------------------|------|------------|--|
|                                                                                                                                                                                                                                                                                                                                                                                                                                               | From | To         |  |
| Site located within residential area. Multiple large residential properties located to the north, south and southwest 0m-150m. Railway line 30m east of the site. Brickfields located 200m southwest. Large residential area located 75->250m east. Pond located 100m southwest. Two located 200m southwest, one within the area marked Brick Field. Second pond located within adjacent field.                                               | 1879 | 1896       |  |
| Residential area further developed in the area immediately surrounding the site to the north, west and south. Large detached house occupy this area. Brick Fields now removed from map and pond infilled. Property now developed on location of previous Brickfields.                                                                                                                                                                         | 1896 | 1933       |  |
| Area previously occupied by brickfields/ property now redeveloped into school and Playing Fields.                                                                                                                                                                                                                                                                                                                                             | 1933 | 1953       |  |
| Area occupied by railway expanded to the northeast. Engine shed and multiple tanks occupy area 150->250m northeast. Building previous labelled school now labelled Camberlow Lodge. Tennis court within the property boundary of Camberlow Lodge, 250m southwest.                                                                                                                                                                             | 1953 | 1963       |  |
| Residential area 50m north of the site redeveloped. Large detached houses developed into terrace houses. Tennis court removed from map. New tennis court located 125m southwest. Electric Substation located 150m east. Engine shed, associated structures and tanks removed from map, area disconnected from rail line. Redevelopment of residential properties located 200m east. Redevelopment of residential properties to the northwest. | 1963 | 1969       |  |
| Structures associated with Camberlow Lodge demolished and redeveloped and now labelled Southwood. Cable depot located 100m northeast. Large structure (presumed to be industrial) and Travelling crane located 150m northeast, within the footprint of the old engine shed.                                                                                                                                                                   | 1969 | 2017       |  |
| Area previously occupied by Cable Depot and Traveling Crane now appears to be disused (Google Earth™)                                                                                                                                                                                                                                                                                                                                         | 2017 | 2023       |  |

**Table 3.3 Potential Sources of Pollution Indicated from Historic Maps** 

| Source                          | Direction | Distance<br>(m) | Date Range |      |
|---------------------------------|-----------|-----------------|------------|------|
|                                 |           |                 | From       | To   |
| Multiple redevelopments of site | -         | On site         | 1897       | 2023 |
| Railway line                    | Е         | 30              | 1897       | 2023 |
| Brickfields                     | SW        | 200             | 1897       | 1897 |

| Source                         | Direction | Distance | Date Range |      |
|--------------------------------|-----------|----------|------------|------|
|                                |           | (m)      | From       | To   |
| Engine shed and multiple tanks | NE        | >150     | 1963       | 1969 |
| Electrical Substation          | E         | 150      | 1963       | 2023 |
| Cable Depot                    | NE        | 100      | 1969       | 2017 |
| Travelling Crane               | NE        | 150      | 1969       | 2017 |