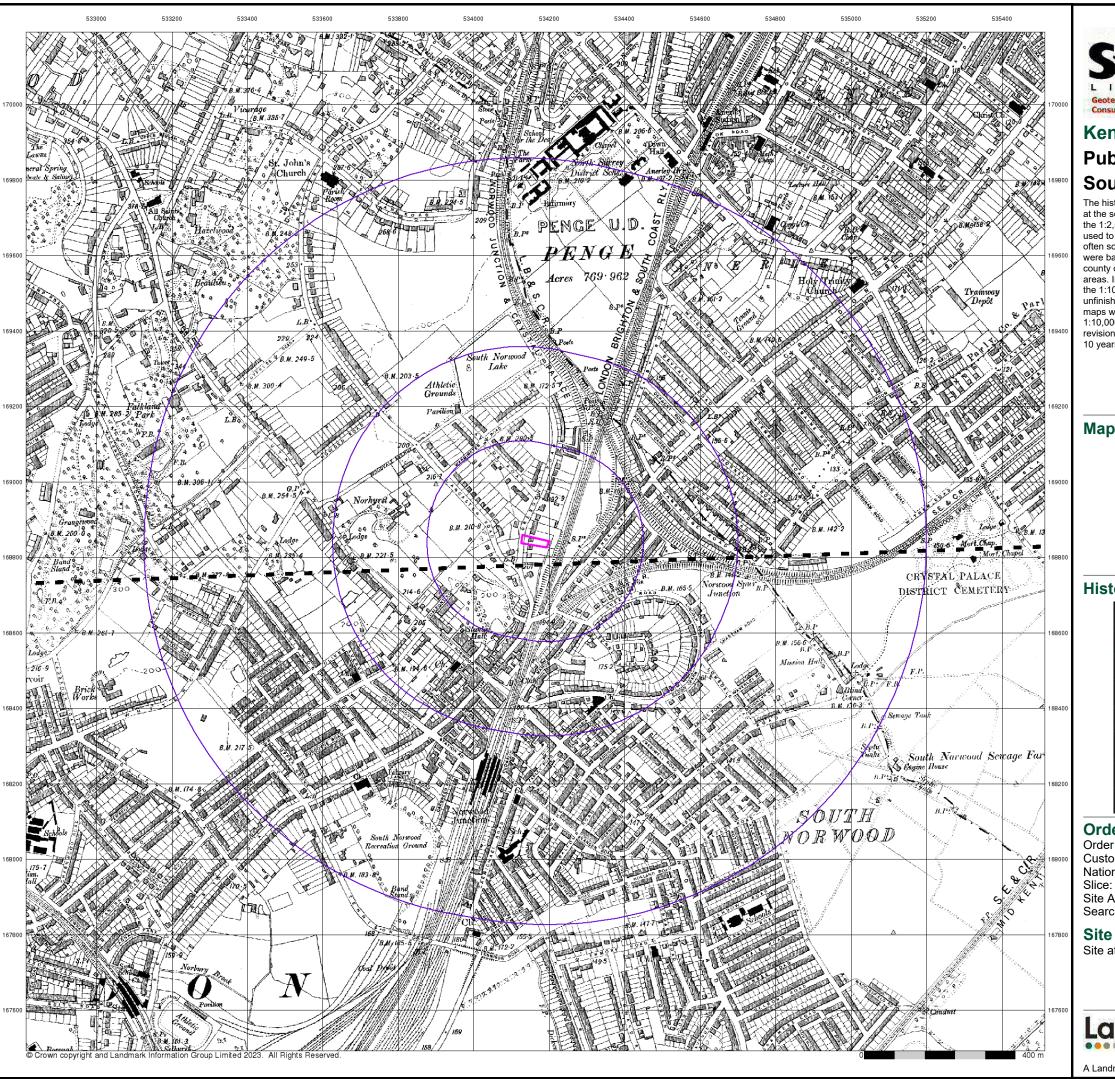

# **List of Figures**

| Figure ' | 1 – Site | Location Ma | D | 18 |
|----------|----------|-------------|---|----|
|          |          |             |   |    |

Figure I – Site Location Map

| Job Number<br>2083 I      | Project Land to the rear of No. 57 Warminster Road, South Norwood, London SE25 4DF |  |  |  |
|---------------------------|------------------------------------------------------------------------------------|--|--|--|
| Client                    | Date                                                                               |  |  |  |
| Frankham Projects Limited | April 2023                                                                         |  |  |  |