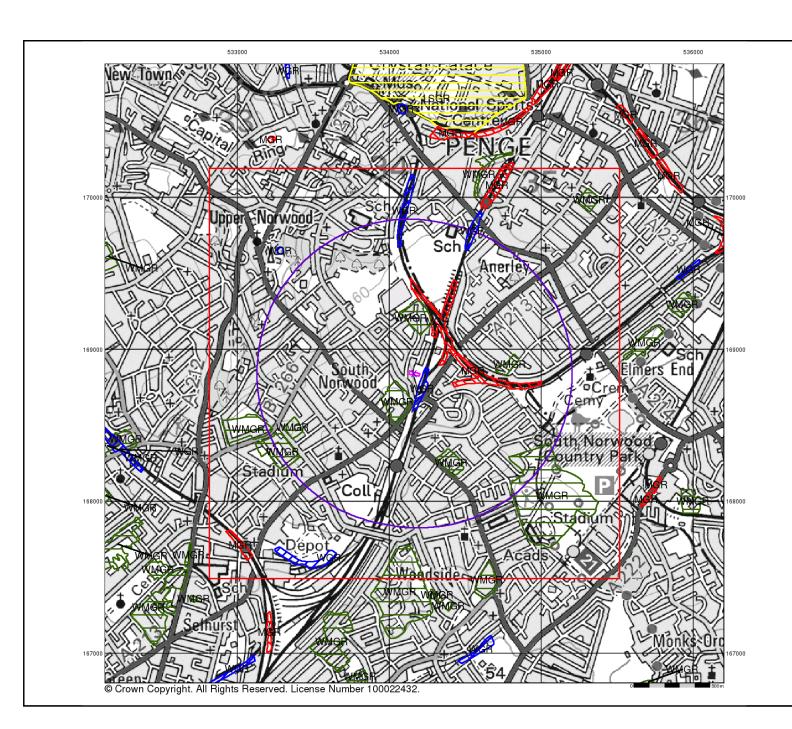

The object of the historic map study was to report on the evidence of site history and redevelopment of the site and its environs from available County Series and Ordnance Survey Maps dating from the mid to late 19<sup>th</sup> Century to the present day as downloaded from Landmark Environmental.

As part of the review of the historical plans, only features considered to have or to have had a potential contaminative impact on the site and usually within a notional 250m radius are discussed. The north point and approximate extent of the site are indicated on each figure.

Dataset survey is undertaken, and the extent of the search has initially been limited to a radius of 250m as it is considered that sources of contamination beyond 250m are unlikely to impact on the site.

**Table 3.2 Historic Off-site Development** 

| Off-site Development                                                                                                                                                                                                                                                                                                                                                                                                                          |      | Date Range |  |
|-----------------------------------------------------------------------------------------------------------------------------------------------------------------------------------------------------------------------------------------------------------------------------------------------------------------------------------------------------------------------------------------------------------------------------------------------|------|------------|--|
|                                                                                                                                                                                                                                                                                                                                                                                                                                               | From | To         |  |
| Site located within residential area. Multiple large residential properties located to the north, south and southwest 0m-150m. Railway line 30m east of the site. Brickfields located 200m southwest. Large residential area located 75->250m east. Pond located 100m southwest. Two located 200m southwest, one within the area marked Brick Field. Second pond located within adjacent field.                                               | 1879 | 1896       |  |
| Residential area further developed in the area immediately surrounding the site to the north, west and south. Large detached house occupy this area. Brick Fields now removed from map and pond infilled. Property now developed on location of previous Brickfields.                                                                                                                                                                         | 1896 | 1933       |  |
| Area previously occupied by brickfields/ property now redeveloped into school and Playing Fields.                                                                                                                                                                                                                                                                                                                                             | 1933 | 1953       |  |
| Area occupied by railway expanded to the northeast. Engine shed and multiple tanks occupy area 150->250m northeast. Building previous labelled school now labelled Camberlow Lodge. Tennis court within the property boundary of Camberlow Lodge, 250m southwest.                                                                                                                                                                             | 1953 | 1963       |  |
| Residential area 50m north of the site redeveloped. Large detached houses developed into terrace houses. Tennis court removed from map. New tennis court located 125m southwest. Electric Substation located 150m east. Engine shed, associated structures and tanks removed from map, area disconnected from rail line. Redevelopment of residential properties located 200m east. Redevelopment of residential properties to the northwest. | 1963 | 1969       |  |
| Structures associated with Camberlow Lodge demolished and redeveloped and now labelled Southwood. Cable depot located 100m northeast. Large structure (presumed to be industrial) and Travelling crane located 150m northeast, within the footprint of the old engine shed.                                                                                                                                                                   | 1969 | 2017       |  |
| Area previously occupied by Cable Depot and Traveling Crane now appears to be disused (Google Earth™)                                                                                                                                                                                                                                                                                                                                         | 2017 | 2023       |  |

**Table 3.3 Potential Sources of Pollution Indicated from Historic Maps** 

| Source                          | Direction | Distance<br>(m) | Date Range |      |
|---------------------------------|-----------|-----------------|------------|------|
|                                 |           |                 | From       | To   |
| Multiple redevelopments of site | -         | On site         | 1897       | 2023 |
| Railway line                    | Е         | 30              | 1897       | 2023 |
| Brickfields                     | SW        | 200             | 1897       | 1897 |

| Source                         | Direction | Distance | Date Range |      |
|--------------------------------|-----------|----------|------------|------|
|                                |           | (m)      | From       | To   |
| Engine shed and multiple tanks | NE        | >150     | 1963       | 1969 |
| Electrical Substation          | E         | 150      | 1963       | 2023 |
| Cable Depot                    | NE        | 100      | 1969       | 2017 |
| Travelling Crane               | NE        | 150      | 1969       | 2017 |