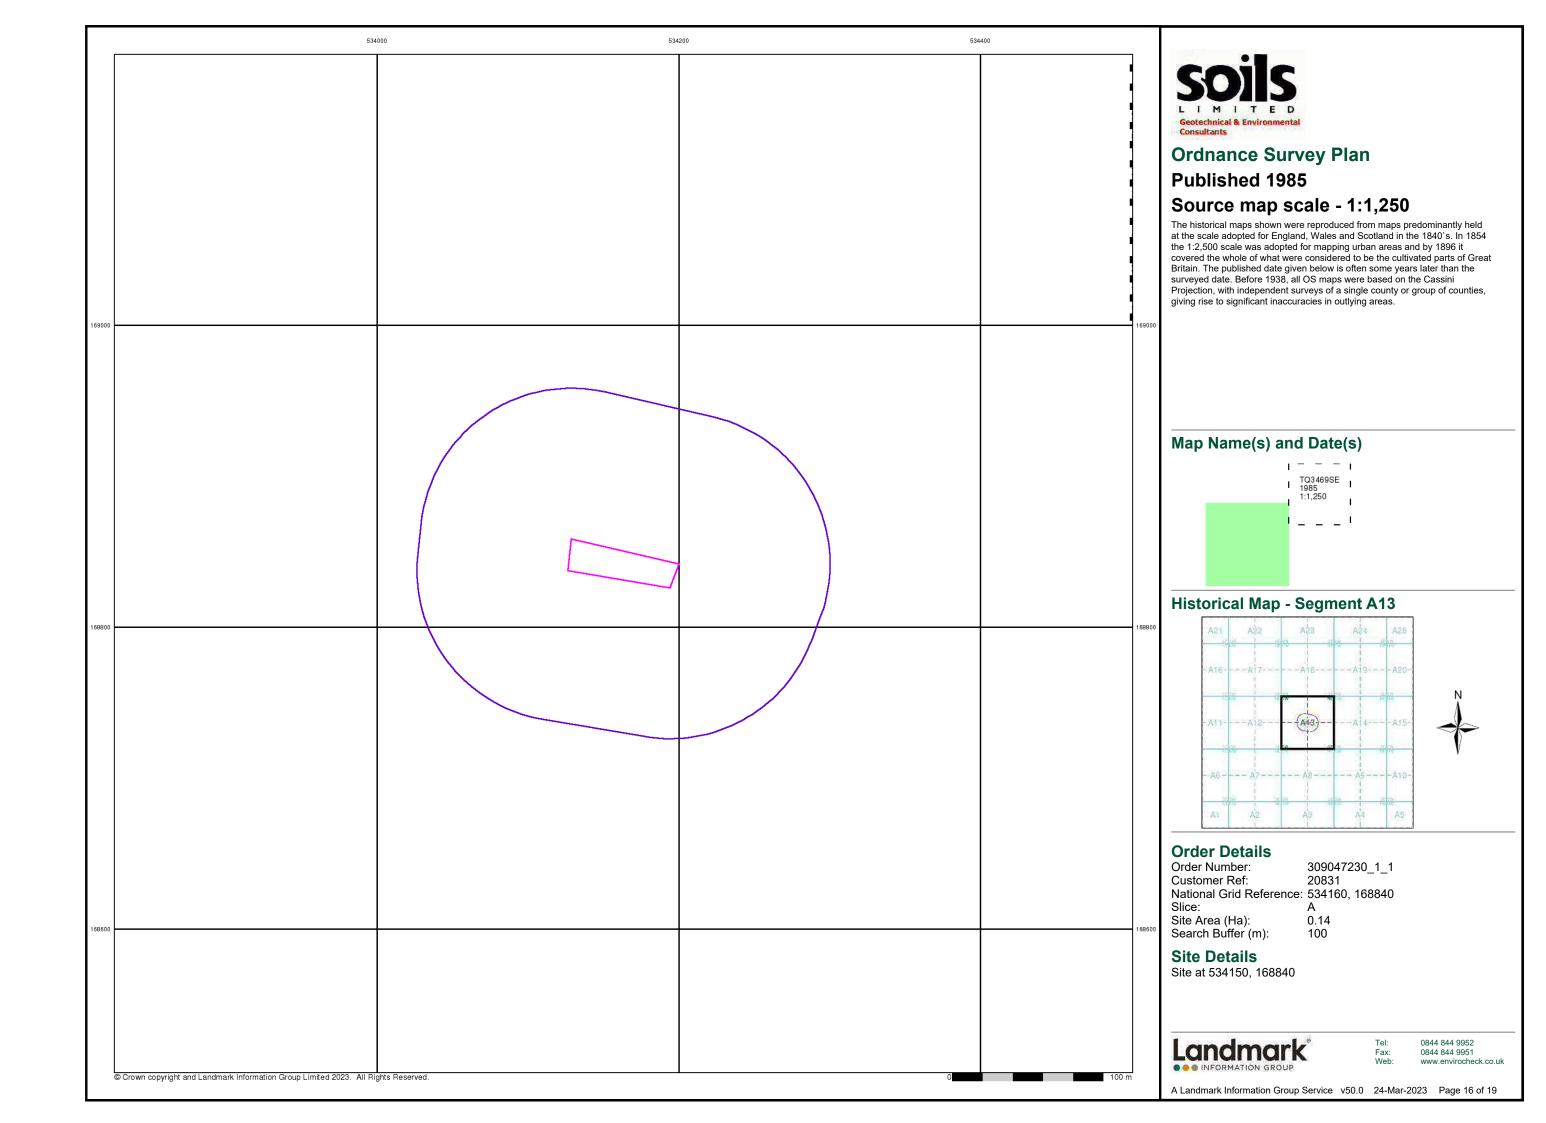

# 3.1 Historic Map Study

The historic maps referred to are appended to this report (Appendix B).

Table 3.1 Historic Development of the Site

| Site History                                                                           |      | Date Range |  |
|----------------------------------------------------------------------------------------|------|------------|--|
|                                                                                        | From | To         |  |
| Residential structure present on western section of the site.                          | 1879 | 1896       |  |
| Structure on site change in shape, presumed to be redeveloped. Small structure located | 1896 | 1953       |  |
| along eastern site boundary.                                                           |      |            |  |
| Small structure along eastern site boundary no longer visible on map.                  | 1953 | 1969       |  |
| Structure removed from site – site appears undeveloped.                                | 1969 | 1991       |  |
| New Structure developed on western section of the site                                 | 1991 | 2023       |  |

**Table 3.2 Historic Off-site Development** 

| Off-site Development                                                                                                                                                                                                                                                                                                                                                                                                                          |      | Date Range |  |
|-----------------------------------------------------------------------------------------------------------------------------------------------------------------------------------------------------------------------------------------------------------------------------------------------------------------------------------------------------------------------------------------------------------------------------------------------|------|------------|--|
|                                                                                                                                                                                                                                                                                                                                                                                                                                               | From | To         |  |
| Site located within residential area. Multiple large residential properties located to the north, south and southwest 0m-150m. Railway line 30m east of the site. Brickfields located 200m southwest. Large residential area located 75->250m east. Pond located 100m southwest. Two located 200m southwest, one within the area marked Brick Field. Second pond located within adjacent field.                                               | 1879 | 1896       |  |
| Residential area further developed in the area immediately surrounding the site to the north, west and south. Large detached house occupy this area. Brick Fields now removed from map and pond infilled. Property now developed on location of previous Brickfields.                                                                                                                                                                         | 1896 | 1933       |  |
| Area previously occupied by brickfields/ property now redeveloped into school and Playing Fields.                                                                                                                                                                                                                                                                                                                                             | 1933 | 1953       |  |
| Area occupied by railway expanded to the northeast. Engine shed and multiple tanks occupy area 150->250m northeast. Building previous labelled school now labelled Camberlow Lodge. Tennis court within the property boundary of Camberlow Lodge, 250m southwest.                                                                                                                                                                             | 1953 | 1963       |  |
| Residential area 50m north of the site redeveloped. Large detached houses developed into terrace houses. Tennis court removed from map. New tennis court located 125m southwest. Electric Substation located 150m east. Engine shed, associated structures and tanks removed from map, area disconnected from rail line. Redevelopment of residential properties located 200m east. Redevelopment of residential properties to the northwest. | 1963 | 1969       |  |
| Structures associated with Camberlow Lodge demolished and redeveloped and now labelled Southwood. Cable depot located 100m northeast. Large structure (presumed to be industrial) and Travelling crane located 150m northeast, within the footprint of the old engine shed.                                                                                                                                                                   | 1969 | 2017       |  |
| Area previously occupied by Cable Depot and Traveling Crane now appears to be disused (Google Earth™)                                                                                                                                                                                                                                                                                                                                         | 2017 | 2023       |  |

**Table 3.3 Potential Sources of Pollution Indicated from Historic Maps** 

| Source                          | Direction | Distance<br>(m) | Date Range |      |
|---------------------------------|-----------|-----------------|------------|------|
|                                 |           |                 | From       | To   |
| Multiple redevelopments of site | -         | On site         | 1897       | 2023 |
| Railway line                    | Е         | 30              | 1897       | 2023 |
| Brickfields                     | SW        | 200             | 1897       | 1897 |