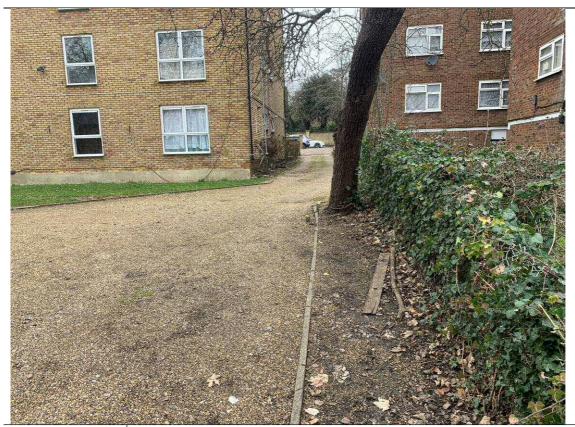

#### I.I Site Walkover

A site walkover was undertaken in March 2023, by Soils Limited. The notes of the site walkover are presented in Table 1.1 and Table 1.2.

Table I.I Site Walkover Record (On-site)

| Use of Site                  | Residential property, including carpark and garden area. Image 1 and 2.                 |
|------------------------------|-----------------------------------------------------------------------------------------|
| Structures                   | Residential apartment block. Image 1 and 2.                                             |
| Site Topography              | Gently sloping down to the east (~3°)                                                   |
| Site Covering                | Gravel driveway. Grassed along the southern site boundary. Photo 3.                     |
| Vegetation                   | Vegetation along the eastern boundary. Large mature trees and shrubbery. Photo 4 and 5. |
| Potential                    | None observed                                                                           |
| <b>Contamination Sources</b> |                                                                                         |
| Odour                        | None noted                                                                              |
| Drainage                     | Drainage visible on site. Anticipated to be connected to the mains system.              |
|                              | Photo 6.                                                                                |
|                              |                                                                                         |

#### 1.2 Site Drainage

Via surface drainage, which are anticipated to be connected to the mains system. Presence of soakaway is unconfirmed.