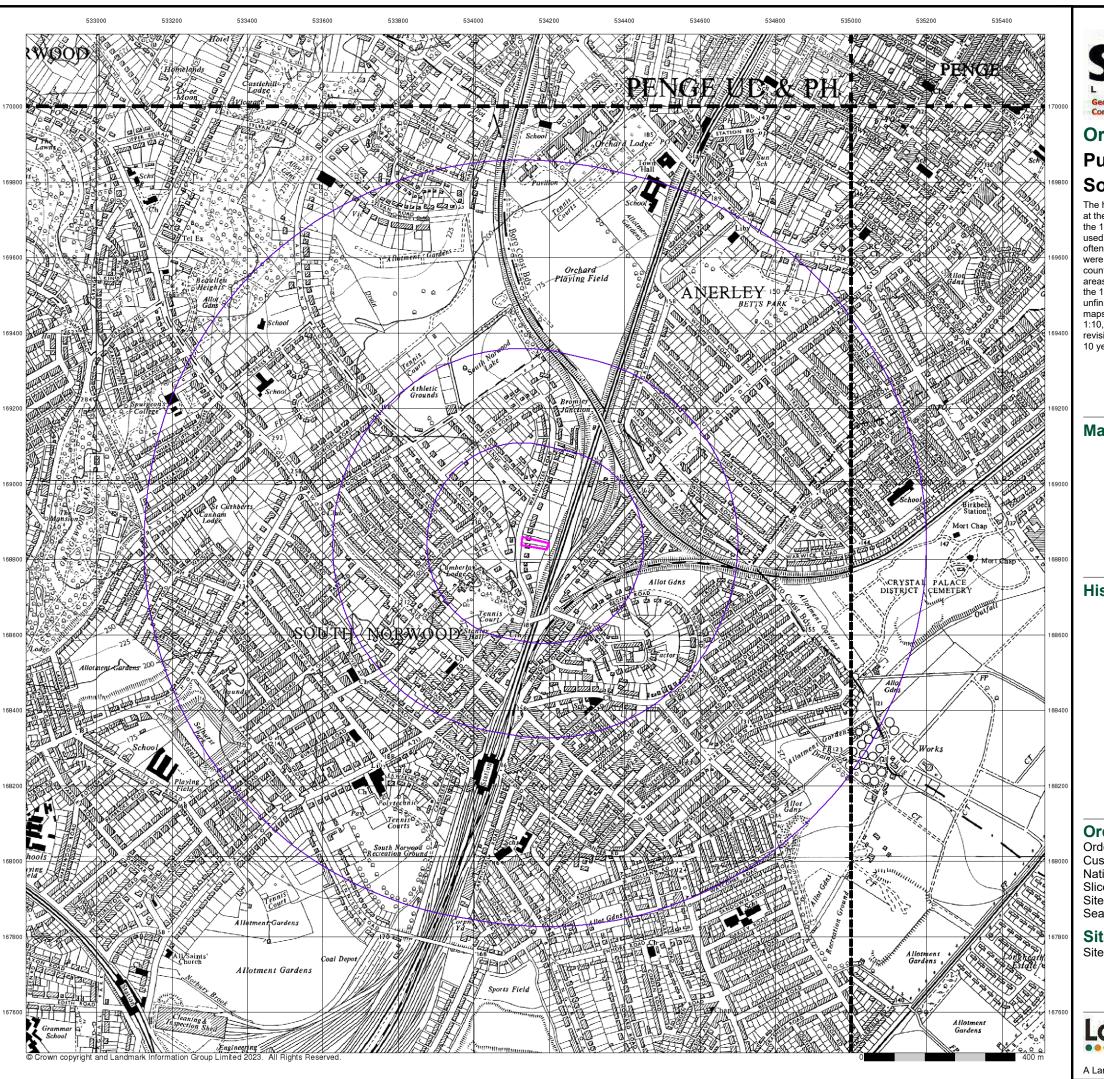

Figure I – Site Location Map

| Job Number<br>2083 I      | Project Land to the rear of No. 57 Warminster Road, South Norwood, London SE25 4DF |  |  |  |
|---------------------------|------------------------------------------------------------------------------------|--|--|--|
| Client                    | Date                                                                               |  |  |  |
| Frankham Projects Limited | April 2023                                                                         |  |  |  |