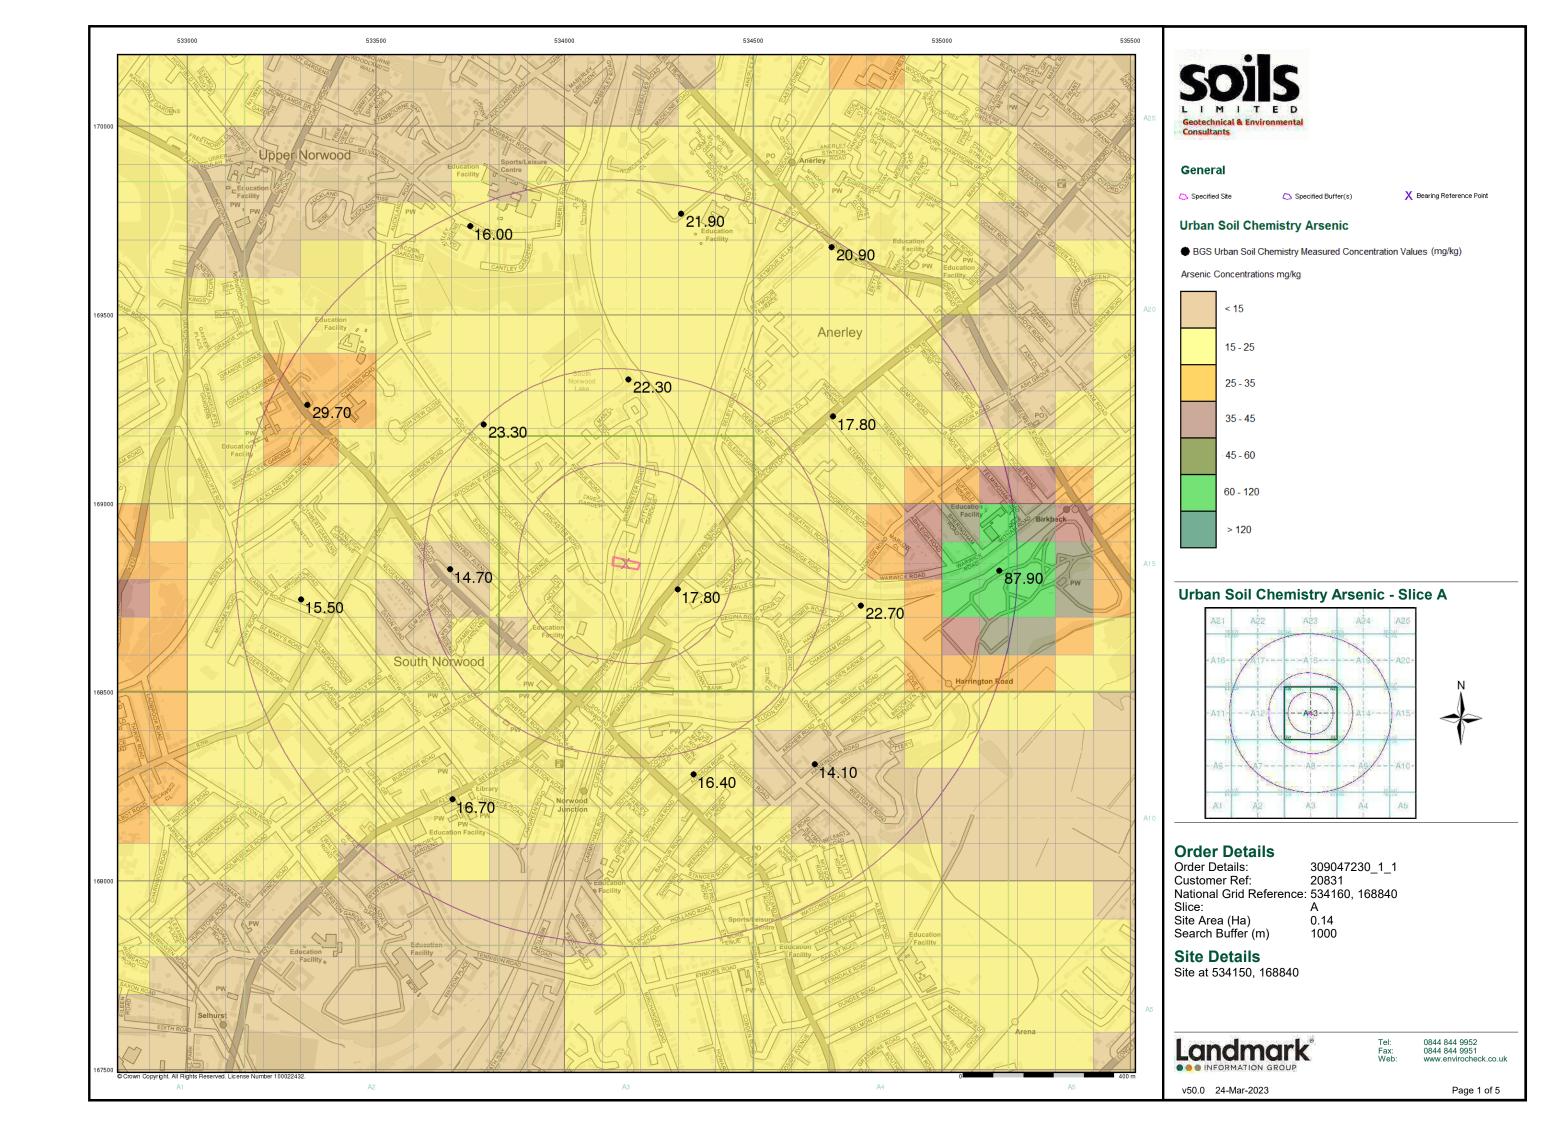

#### 4.4 Soil Geochemistry

The results of this survey are contoured on the Landmark Environmental check report (Appendix D). The results of the local soil chemistry are presented in Table 4.4.

**Table 4.4 Soil Geochemistry** 

| <b>Determinant</b> | Measured Soil Geochemistry (mg kg-1) |
|--------------------|--------------------------------------|
| Arsenic            | 17.80                                |
| Cadmium            | 0.50                                 |
| Chromium           | 69.30                                |
| Lead               | 369.0                                |
| Nickel             | 23.90                                |