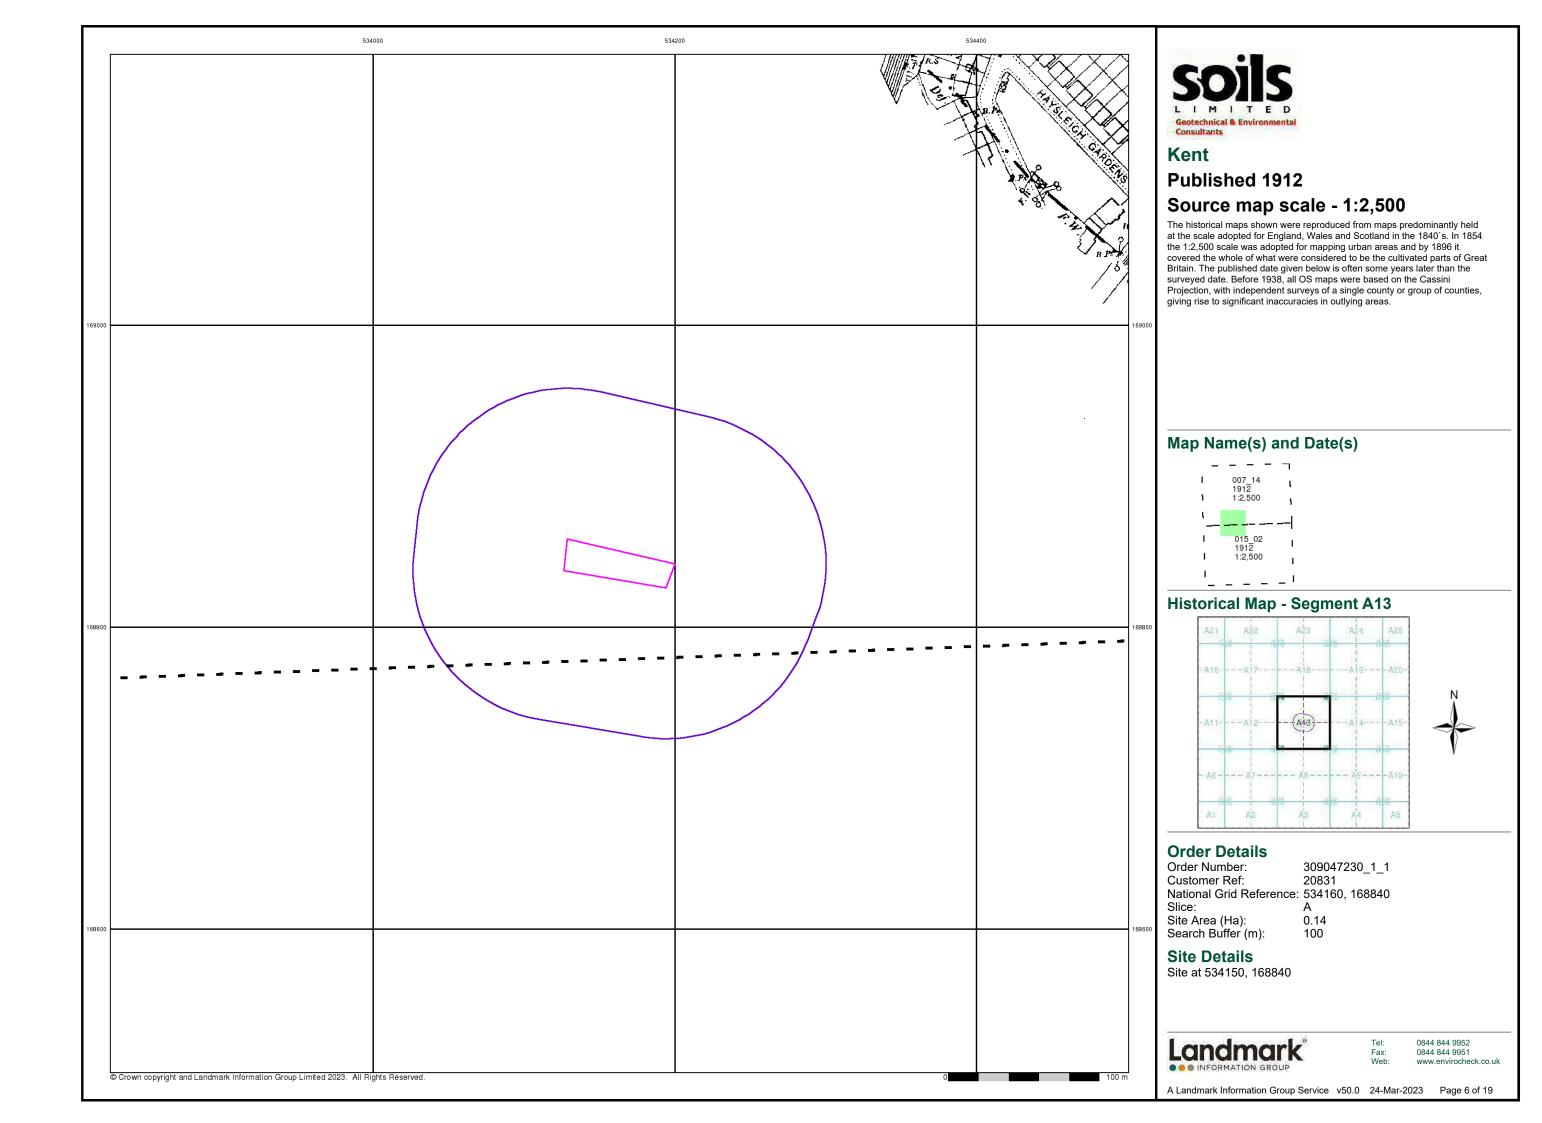

# 3.1 Historic Map Study

The historic maps referred to are appended to this report (Appendix B).

Table 3.1 Historic Development of the Site

| Site History                                                                           |      | Date Range |  |
|----------------------------------------------------------------------------------------|------|------------|--|
|                                                                                        | From | To         |  |
| Residential structure present on western section of the site.                          | 1879 | 1896       |  |
| Structure on site change in shape, presumed to be redeveloped. Small structure located | 1896 | 1953       |  |
| along eastern site boundary.                                                           |      |            |  |
| Small structure along eastern site boundary no longer visible on map.                  | 1953 | 1969       |  |
| Structure removed from site – site appears undeveloped.                                | 1969 | 1991       |  |
| New Structure developed on western section of the site                                 | 1991 | 2023       |  |

**Table 3.2 Historic Off-site Development** 

| Off-site Development                                                                                                                                                                                                                                                                                                                                                                                                                          |      | Date Range |  |
|-----------------------------------------------------------------------------------------------------------------------------------------------------------------------------------------------------------------------------------------------------------------------------------------------------------------------------------------------------------------------------------------------------------------------------------------------|------|------------|--|
|                                                                                                                                                                                                                                                                                                                                                                                                                                               | From | To         |  |
| Site located within residential area. Multiple large residential properties located to the north, south and southwest 0m-150m. Railway line 30m east of the site. Brickfields located 200m southwest. Large residential area located 75->250m east. Pond located 100m southwest. Two located 200m southwest, one within the area marked Brick Field. Second pond located within adjacent field.                                               | 1879 | 1896       |  |
| Residential area further developed in the area immediately surrounding the site to the north, west and south. Large detached house occupy this area. Brick Fields now removed from map and pond infilled. Property now developed on location of previous Brickfields.                                                                                                                                                                         | 1896 | 1933       |  |
| Area previously occupied by brickfields/ property now redeveloped into school and Playing Fields.                                                                                                                                                                                                                                                                                                                                             | 1933 | 1953       |  |
| Area occupied by railway expanded to the northeast. Engine shed and multiple tanks occupy area 150->250m northeast. Building previous labelled school now labelled Camberlow Lodge. Tennis court within the property boundary of Camberlow Lodge, 250m southwest.                                                                                                                                                                             | 1953 | 1963       |  |
| Residential area 50m north of the site redeveloped. Large detached houses developed into terrace houses. Tennis court removed from map. New tennis court located 125m southwest. Electric Substation located 150m east. Engine shed, associated structures and tanks removed from map, area disconnected from rail line. Redevelopment of residential properties located 200m east. Redevelopment of residential properties to the northwest. | 1963 | 1969       |  |
| Structures associated with Camberlow Lodge demolished and redeveloped and now labelled Southwood. Cable depot located 100m northeast. Large structure (presumed to be industrial) and Travelling crane located 150m northeast, within the footprint of the old engine shed.                                                                                                                                                                   | 1969 | 2017       |  |
| Area previously occupied by Cable Depot and Traveling Crane now appears to be disused (Google Earth™)                                                                                                                                                                                                                                                                                                                                         | 2017 | 2023       |  |

**Table 3.3 Potential Sources of Pollution Indicated from Historic Maps** 

| Source                          | Direction | Distance<br>(m) | Date Range |      |
|---------------------------------|-----------|-----------------|------------|------|
|                                 |           |                 | From       | To   |
| Multiple redevelopments of site | -         | On site         | 1897       | 2023 |
| Railway line                    | Е         | 30              | 1897       | 2023 |
| Brickfields                     | SW        | 200             | 1897       | 1897 |

| Source                         | Direction | Distance | Date Range |      |
|--------------------------------|-----------|----------|------------|------|
|                                |           | (m)      | From       | To   |
| Engine shed and multiple tanks | NE        | >150     | 1963       | 1969 |
| Electrical Substation          | E         | 150      | 1963       | 2023 |
| Cable Depot                    | NE        | 100      | 1969       | 2017 |
| Travelling Crane               | NE        | 150      | 1969       | 2017 |