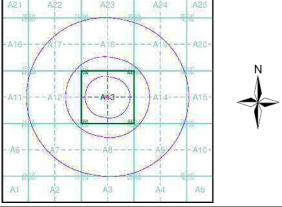

#### 2.2 Hydrogeology

Table 2.1 presents the hydrological data that is relevant to the site.

Table 2.1 Hydrogeological Assessment

| Hydrogeological Data           |                 | Comment                             |  |  |
|--------------------------------|-----------------|-------------------------------------|--|--|
| On-site Superficial            |                 | No Superficial deposits             |  |  |
| Aquifers                       | Bedrock         | London Clay Formation <sup>1</sup>  |  |  |
| Groundwater Vulnerability      |                 | Unproductive strata                 |  |  |
| Source Protect                 | ion Zones (SPZ) | West 543m                           |  |  |
| Abstraction Potable            |                 | None within 1000m                   |  |  |
|                                | Non-potable     | None within 1000m                   |  |  |
| <b>Sensitive Land</b>          | Uses            | Local Nature Reserve Southeast 845m |  |  |
| Surface Water                  | Features        | Northwest 371m                      |  |  |
| Flood Risk from Rivers or Seas |                 | No risk identified                  |  |  |
| Flood Risk from                | n Surface Water | No risk identified                  |  |  |
| Flood Risk from                | Groundwater     | No risk identified                  |  |  |

#### 4.1 Dataset Information

A copy of the report is appended to this report in Appendix C and summarised in Table 4.1, Table 4.2 and Table 4.3.

Table 4.1 Environmental Significance of Data

| Source                                                                | Direction | Distance (m) |
|-----------------------------------------------------------------------|-----------|--------------|
| Contaminated Land Register Entries and Notices                        | None      |              |
| Discharge Consents                                                    | None      |              |
| Integrated Pollution Prevention and Control                           | None      |              |
| Local Authority Pollution Prevention and Controls                     | South     | 299          |
| Local Authority Pollution Prevention and Control Enforcements         | None      |              |
| Nearest Surface Water Feature                                         | Northwest | 371          |
| Pollution Incidents to Controlled Waters (Significant Incidents only) | None      |              |
| Prosecutions Relating to Authorized Processes                         | None      |              |
| Registered Radioactive Substances                                     | None      |              |
| Substantiated Pollution Incident Register – Inert Construction /      | South     | 761          |
| Demolition Material - Rocks And Gravel                                |           |              |
| Nearest Potable Abstraction Point                                     | West      | 1466         |
| Nearest Non-Potable Abstraction Point                                 | None      |              |
| Water Industry Act Referrals                                          | None      |              |
| Source Protection Zones – Zone II                                     | West      | 543          |
| Extreme Flooding from Rivers or Sea Without Defences                  | None      |              |
| Flooding from Rivers or Sea Without Defences                          | None      |              |
| Areas Benefiting from Flood Defences                                  | None      |              |
| Flood Water Storage Areas                                             | None      |              |
| Flood Defences                                                        | None      |              |
| BGS Recorded Landfill Sites                                           | None      |              |
| Historical Landfill Sites – Waste type not specified                  | Southeast | 777          |
| Licensed Waste Management Facilities                                  | None      |              |
| Local Authority Recorded Landfill Sites                               | None      |              |
| Potentially Infilled Land (Non-Water)                                 | Southwest | 120          |
| Potentially Infilled Lane (Water)                                     | West      | 493          |
| Registered Landfill Sites                                             | None      |              |
| Registered Waste Transfer Sites                                       | None      |              |
| Registered Waste Treatment or Disposal Sites                          | None      |              |
| Control of Major Accident Hazards Sites (COMAH)                       | None      |              |
| Notification of Installations Handling Hazardous Substances           | None      |              |
| Planning Hazardous Substance Consents                                 | None      |              |