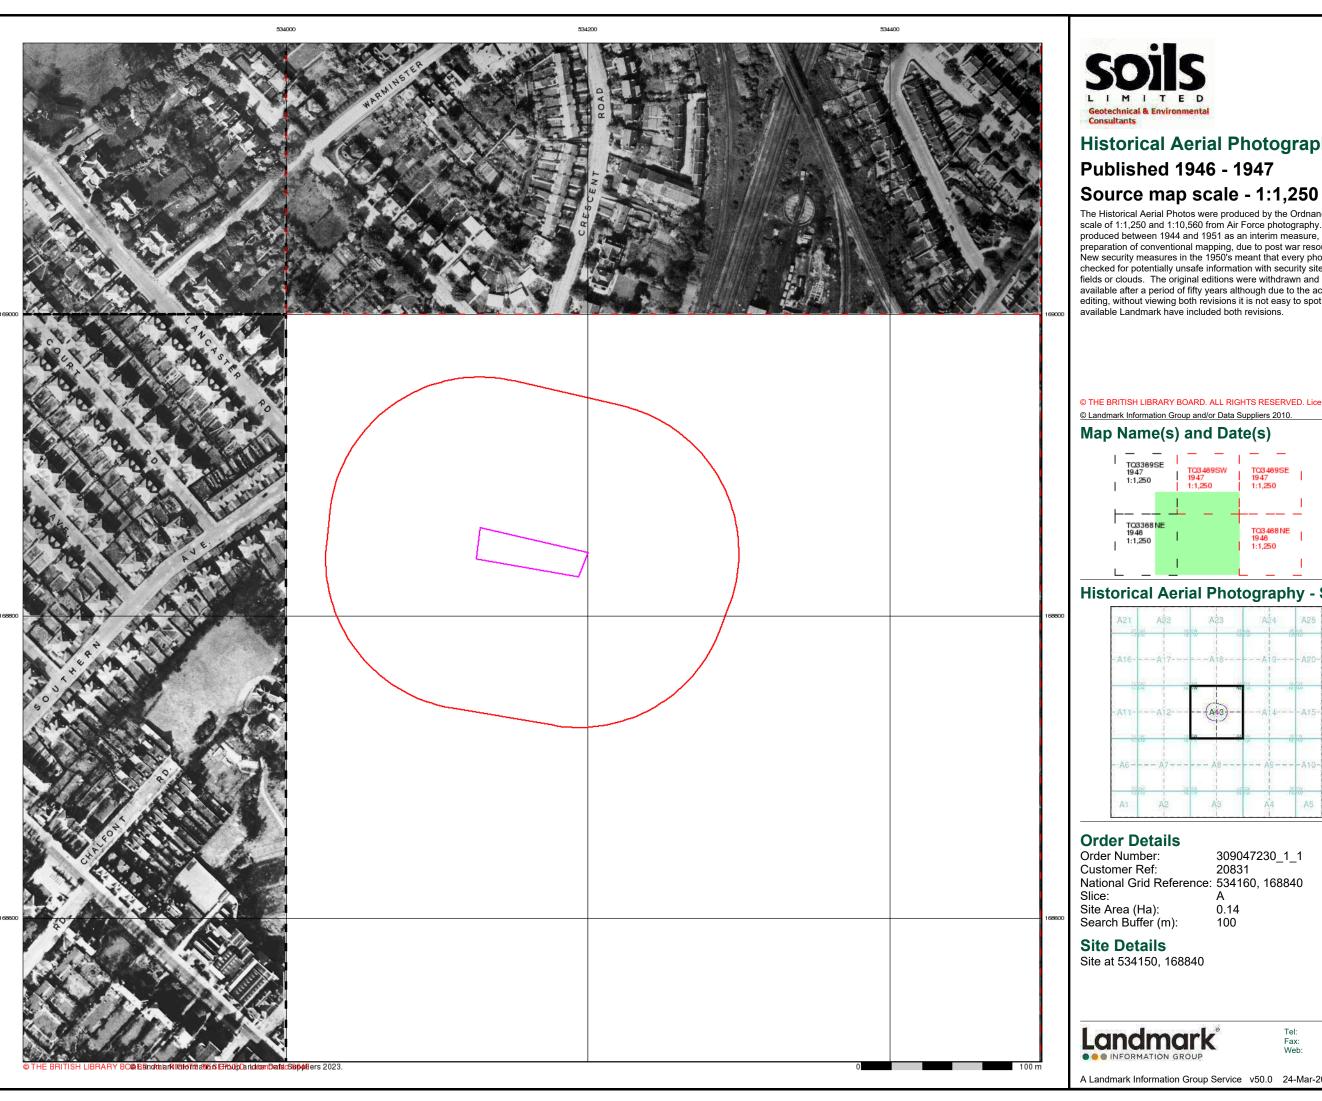

According to council records, there is an area identified as a High Explosive bomb site dated 15/10/1940, located approximately 150m South East of the subject site.

Based on the assessment of the historical maps, Aerial Photograph (1948), on-line preliminary assessment in March 2023 (ZeticaUXO) and historical Local Authority bomb damage maps, it is recommended that further specialist UXO risk assessment is undertaken to determine the risk to the proposed development.

#### 7.2 UXO

According to council records, there is an area identified as a High Explosive bomb site dated 15/10/1940, located approximately 150m South East of the subject site.

Based on the assessment of the historical maps, Aerial Photograph (1948), on-line preliminary assessment in March 2023 (ZeticaUXO) and historical Local Authority bomb damage maps, it is recommended that further specialist UXO risk assessment is undertaken to determine the risk to the proposed development.