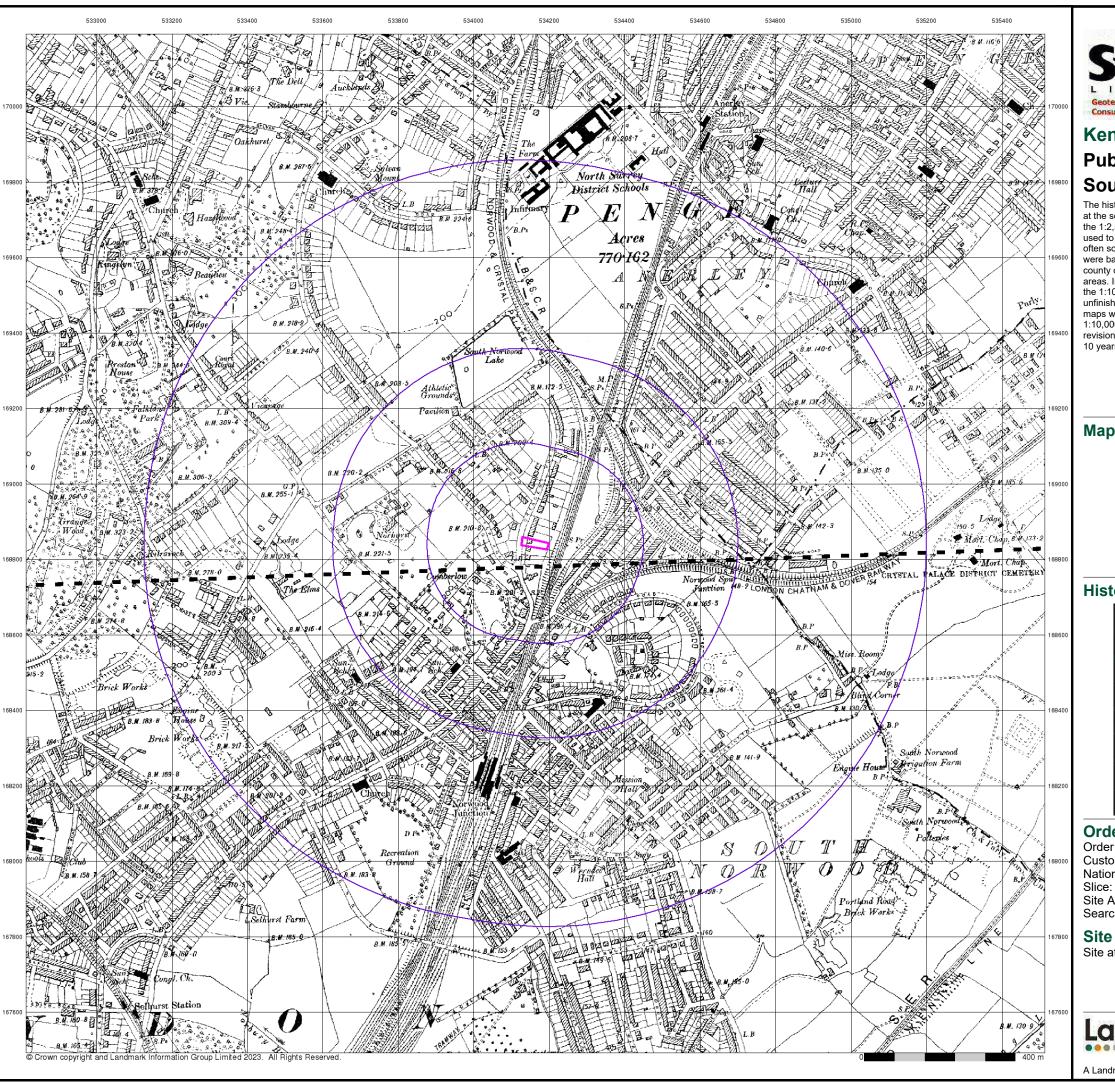

The object of the historic map study was to report on the evidence of site history and redevelopment of the site and its environs from available County Series and Ordnance Survey Maps dating from the mid to late 19<sup>th</sup> Century to the present day as downloaded from Landmark Environmental.

The published maps only represent a "snap shot" of the site and its environs at the date of the survey. The detail of the information recorded can vary between epochs, map scale and county areas. It should be noted that changes in land uses, processes or activities may have occurred outside of published epochs and these may not have been recorded on subsequent epochs. Also note that as methods of projection, production and recording have changed over time, this can result in geo-reference errors that may indicate the established site boundary is off-centre from its true location on older historical maps. Where this is potentially significant it will be noted.

Any distances quoted for features remote from the site have been scaled from the maps and are only approximate. Where dates have been noted in brackets, these are the actual dates applicable to the map editions and may not reflect the date of the original survey it is based on. The information reported might not represent all pertinent information that could be obtained. The interpretation of the maps and/or other data commented on in this report is subjective.

As part of the review of the historical plans, only features considered to have or to have had a potential contaminative impact on the site and usually within a notional 250m radius are discussed. The north point and approximate extent of the site are indicated on each figure.

Dataset survey is undertaken, and the extent of the search has initially been limited to a radius of 250m as it is considered that sources of contamination beyond 250m are unlikely to impact on the site.