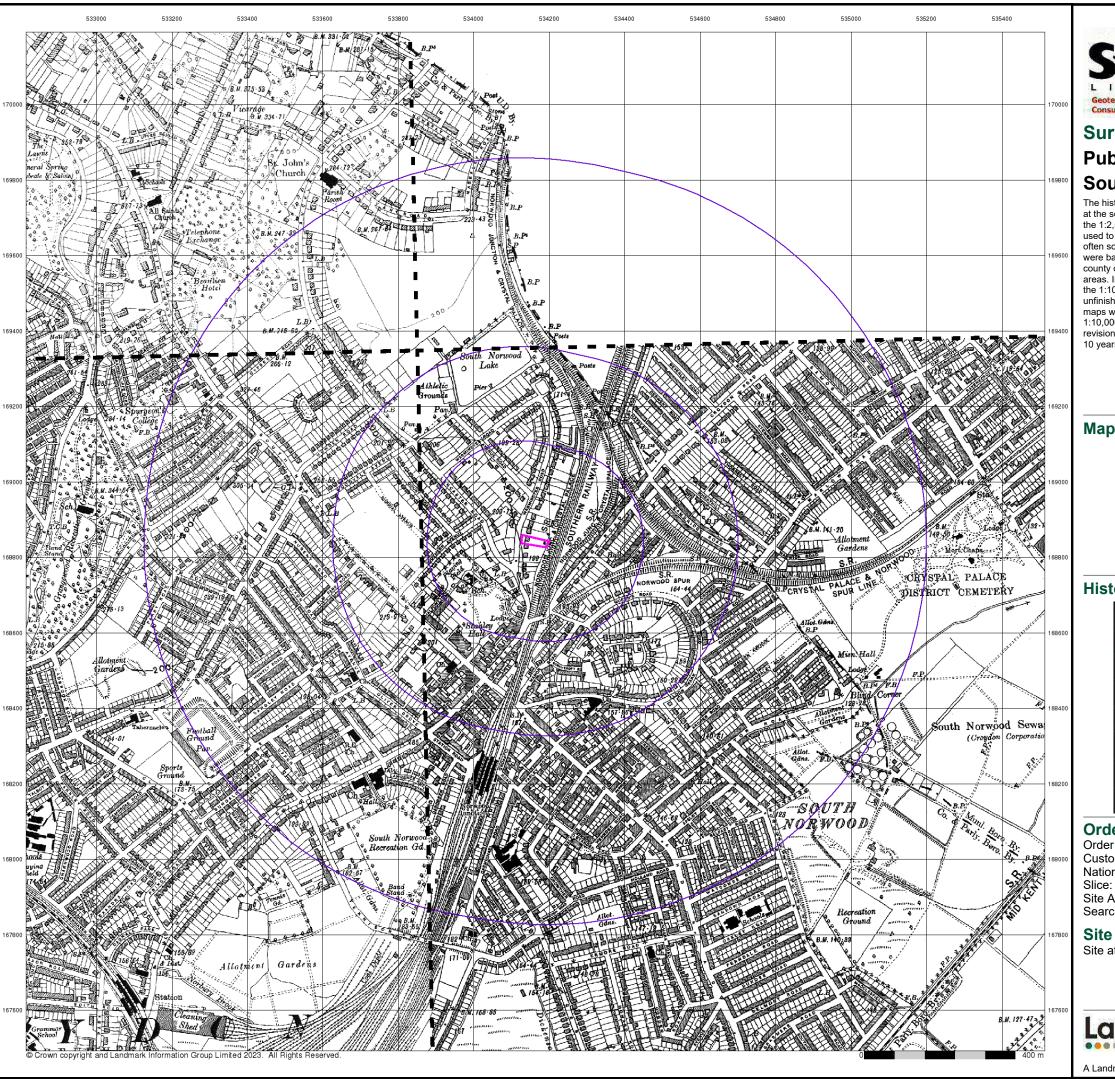

The object of the historic map study was to report on the evidence of site history and redevelopment of the site and its environs from available County Series and Ordnance Survey Maps dating from the mid to late 19<sup>th</sup> Century to the present day as downloaded from Landmark Environmental.

As part of the review of the historical plans, only features considered to have or to have had a potential contaminative impact on the site and usually within a notional 250m radius are discussed. The north point and approximate extent of the site are indicated on each figure.

# 3.1 Historic Map Study

The historic maps referred to are appended to this report (Appendix B).

Table 3.1 Historic Development of the Site

| Site History                                                                           |      | Date Range |  |
|----------------------------------------------------------------------------------------|------|------------|--|
|                                                                                        | From | To         |  |
| Residential structure present on western section of the site.                          | 1879 | 1896       |  |
| Structure on site change in shape, presumed to be redeveloped. Small structure located | 1896 | 1953       |  |
| along eastern site boundary.                                                           |      |            |  |
| Small structure along eastern site boundary no longer visible on map.                  | 1953 | 1969       |  |
| Structure removed from site – site appears undeveloped.                                | 1969 | 1991       |  |
| New Structure developed on western section of the site                                 | 1991 | 2023       |  |

**Table 3.2 Historic Off-site Development** 

| Off-site Development                                                                                                                                                                                                                                                                                                                                                                                                                          |      | Date Range |  |
|-----------------------------------------------------------------------------------------------------------------------------------------------------------------------------------------------------------------------------------------------------------------------------------------------------------------------------------------------------------------------------------------------------------------------------------------------|------|------------|--|
|                                                                                                                                                                                                                                                                                                                                                                                                                                               | From | To         |  |
| Site located within residential area. Multiple large residential properties located to the north, south and southwest 0m-150m. Railway line 30m east of the site. Brickfields located 200m southwest. Large residential area located 75->250m east. Pond located 100m southwest. Two located 200m southwest, one within the area marked Brick Field. Second pond located within adjacent field.                                               | 1879 | 1896       |  |
| Residential area further developed in the area immediately surrounding the site to the north, west and south. Large detached house occupy this area. Brick Fields now removed from map and pond infilled. Property now developed on location of previous Brickfields.                                                                                                                                                                         | 1896 | 1933       |  |
| Area previously occupied by brickfields/ property now redeveloped into school and Playing Fields.                                                                                                                                                                                                                                                                                                                                             | 1933 | 1953       |  |
| Area occupied by railway expanded to the northeast. Engine shed and multiple tanks occupy area 150->250m northeast. Building previous labelled school now labelled Camberlow Lodge. Tennis court within the property boundary of Camberlow Lodge, 250m southwest.                                                                                                                                                                             | 1953 | 1963       |  |
| Residential area 50m north of the site redeveloped. Large detached houses developed into terrace houses. Tennis court removed from map. New tennis court located 125m southwest. Electric Substation located 150m east. Engine shed, associated structures and tanks removed from map, area disconnected from rail line. Redevelopment of residential properties located 200m east. Redevelopment of residential properties to the northwest. | 1963 | 1969       |  |
| Structures associated with Camberlow Lodge demolished and redeveloped and now labelled Southwood. Cable depot located 100m northeast. Large structure (presumed to be industrial) and Travelling crane located 150m northeast, within the footprint of the old engine shed.                                                                                                                                                                   | 1969 | 2017       |  |
| Area previously occupied by Cable Depot and Traveling Crane now appears to be disused (Google Earth™)                                                                                                                                                                                                                                                                                                                                         | 2017 | 2023       |  |

**Table 3.3 Potential Sources of Pollution Indicated from Historic Maps** 

| Source                          | Direction | Distance<br>(m) | Date Range |      |
|---------------------------------|-----------|-----------------|------------|------|
|                                 |           |                 | From       | To   |
| Multiple redevelopments of site | -         | On site         | 1897       | 2023 |
| Railway line                    | Е         | 30              | 1897       | 2023 |
| Brickfields                     | SW        | 200             | 1897       | 1897 |

| Source                         | Direction | Distance | Date Range |      |
|--------------------------------|-----------|----------|------------|------|
|                                |           | (m)      | From       | To   |
| Engine shed and multiple tanks | NE        | >150     | 1963       | 1969 |
| Electrical Substation          | E         | 150      | 1963       | 2023 |
| Cable Depot                    | NE        | 100      | 1969       | 2017 |
| Travelling Crane               | NE        | 150      | 1969       | 2017 |