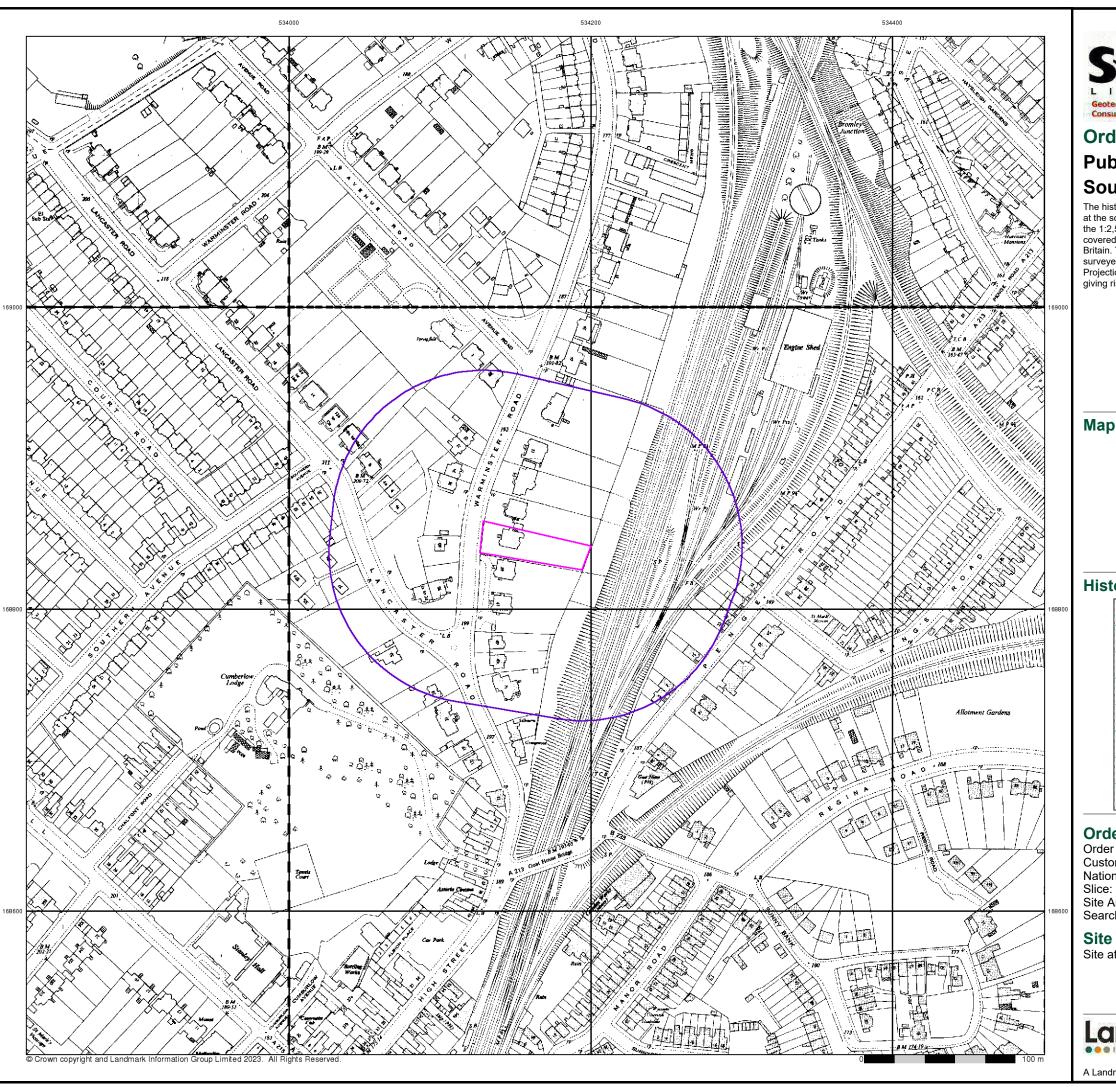

Figure I – Site Location Map

| Job Number<br>2083 I      | Project Land to the rear of No. 57 Warminster Road, South Norwood, London SE25 4DF |  |  |  |
|---------------------------|------------------------------------------------------------------------------------|--|--|--|
| Client                    | Date                                                                               |  |  |  |
| Frankham Projects Limited | April 2023                                                                         |  |  |  |