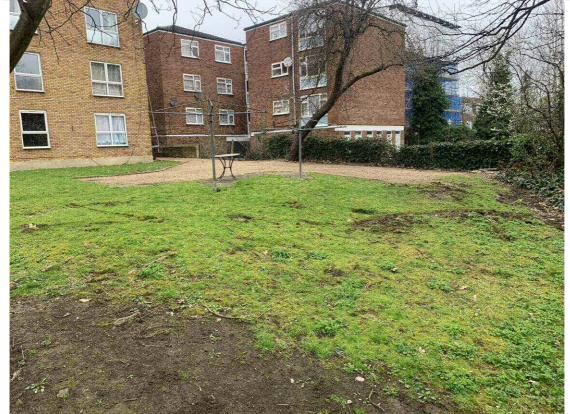

#### I.I Site Walkover

A site walkover was undertaken in March 2023, by Soils Limited. The notes of the site walkover are presented in Table 1.1 and Table 1.2.

Table I.I Site Walkover Record (On-site)

| Use of Site                  | Residential property, including carpark and garden area. Image 1 and 2.                 |
|------------------------------|-----------------------------------------------------------------------------------------|
| Structures                   | Residential apartment block. Image 1 and 2.                                             |
| Site Topography              | Gently sloping down to the east (~3°)                                                   |
| Site Covering                | Gravel driveway. Grassed along the southern site boundary. Photo 3.                     |
| Vegetation                   | Vegetation along the eastern boundary. Large mature trees and shrubbery. Photo 4 and 5. |
| Potential                    | None observed                                                                           |
| <b>Contamination Sources</b> |                                                                                         |
| Odour                        | None noted                                                                              |
| Drainage                     | Drainage visible on site. Anticipated to be connected to the mains system.              |
|                              | Photo 6.                                                                                |
|                              |                                                                                         |

Table 1.2 Site Walkover Record (Off-site)

| Use of Land                  | North    | Railway                      |
|------------------------------|----------|------------------------------|
|                              | East     | Housing                      |
|                              | South    | Housing                      |
|                              | West     | Housing                      |
| Area Topography              | Gently s | sloping down eastwards (~5°) |
| Vegetation                   | Mature   | trees along all boundaries   |
| Potential                    | None o   | bserved                      |
| <b>Contamination Sources</b> |          |                              |
|                              |          |                              |