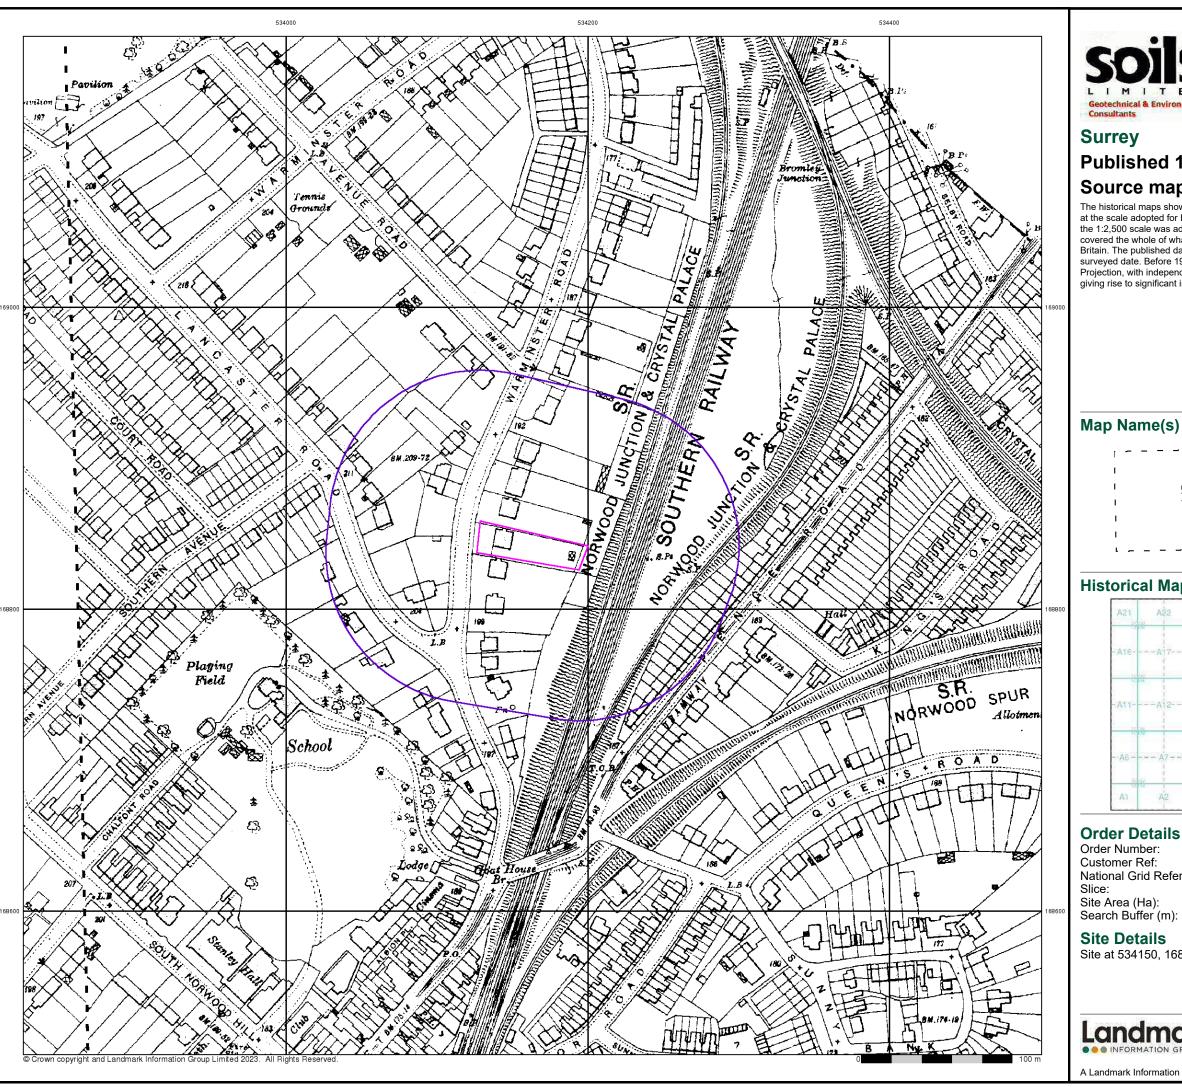

# 3.1 Historic Map Study

The historic maps referred to are appended to this report (Appendix B).

Table 3.1 Historic Development of the Site

| Site History                                                                           |      | Date Range |  |
|----------------------------------------------------------------------------------------|------|------------|--|
|                                                                                        | From | To         |  |
| Residential structure present on western section of the site.                          | 1879 | 1896       |  |
| Structure on site change in shape, presumed to be redeveloped. Small structure located | 1896 | 1953       |  |
| along eastern site boundary.                                                           |      |            |  |
| Small structure along eastern site boundary no longer visible on map.                  | 1953 | 1969       |  |
| Structure removed from site – site appears undeveloped.                                | 1969 | 1991       |  |
| New Structure developed on western section of the site                                 | 1991 | 2023       |  |

**Table 3.2 Historic Off-site Development** 

| Off-site Development                                                                                                                                                                                                                                                                                                                                                                                                                          |      | Date Range |  |
|-----------------------------------------------------------------------------------------------------------------------------------------------------------------------------------------------------------------------------------------------------------------------------------------------------------------------------------------------------------------------------------------------------------------------------------------------|------|------------|--|
|                                                                                                                                                                                                                                                                                                                                                                                                                                               | From | To         |  |
| Site located within residential area. Multiple large residential properties located to the north, south and southwest 0m-150m. Railway line 30m east of the site. Brickfields located 200m southwest. Large residential area located 75->250m east. Pond located 100m southwest. Two located 200m southwest, one within the area marked Brick Field. Second pond located within adjacent field.                                               | 1879 | 1896       |  |
| Residential area further developed in the area immediately surrounding the site to the north, west and south. Large detached house occupy this area. Brick Fields now removed from map and pond infilled. Property now developed on location of previous Brickfields.                                                                                                                                                                         | 1896 | 1933       |  |
| Area previously occupied by brickfields/ property now redeveloped into school and Playing Fields.                                                                                                                                                                                                                                                                                                                                             | 1933 | 1953       |  |
| Area occupied by railway expanded to the northeast. Engine shed and multiple tanks occupy area 150->250m northeast. Building previous labelled school now labelled Camberlow Lodge. Tennis court within the property boundary of Camberlow Lodge, 250m southwest.                                                                                                                                                                             | 1953 | 1963       |  |
| Residential area 50m north of the site redeveloped. Large detached houses developed into terrace houses. Tennis court removed from map. New tennis court located 125m southwest. Electric Substation located 150m east. Engine shed, associated structures and tanks removed from map, area disconnected from rail line. Redevelopment of residential properties located 200m east. Redevelopment of residential properties to the northwest. | 1963 | 1969       |  |
| Structures associated with Camberlow Lodge demolished and redeveloped and now labelled Southwood. Cable depot located 100m northeast. Large structure (presumed to be industrial) and Travelling crane located 150m northeast, within the footprint of the old engine shed.                                                                                                                                                                   | 1969 | 2017       |  |
| Area previously occupied by Cable Depot and Traveling Crane now appears to be disused (Google Earth™)                                                                                                                                                                                                                                                                                                                                         | 2017 | 2023       |  |

**Table 3.3 Potential Sources of Pollution Indicated from Historic Maps** 

| Source                          | Direction | Distance<br>(m) | Date Range |      |
|---------------------------------|-----------|-----------------|------------|------|
|                                 |           |                 | From       | To   |
| Multiple redevelopments of site | -         | On site         | 1897       | 2023 |
| Railway line                    | Е         | 30              | 1897       | 2023 |
| Brickfields                     | SW        | 200             | 1897       | 1897 |

| Source                         | Direction | Distance | Date Range |      |
|--------------------------------|-----------|----------|------------|------|
|                                |           | (m)      | From       | To   |
| Engine shed and multiple tanks | NE        | >150     | 1963       | 1969 |
| Electrical Substation          | E         | 150      | 1963       | 2023 |
| Cable Depot                    | NE        | 100      | 1969       | 2017 |
| Travelling Crane               | NE        | 150      | 1969       | 2017 |