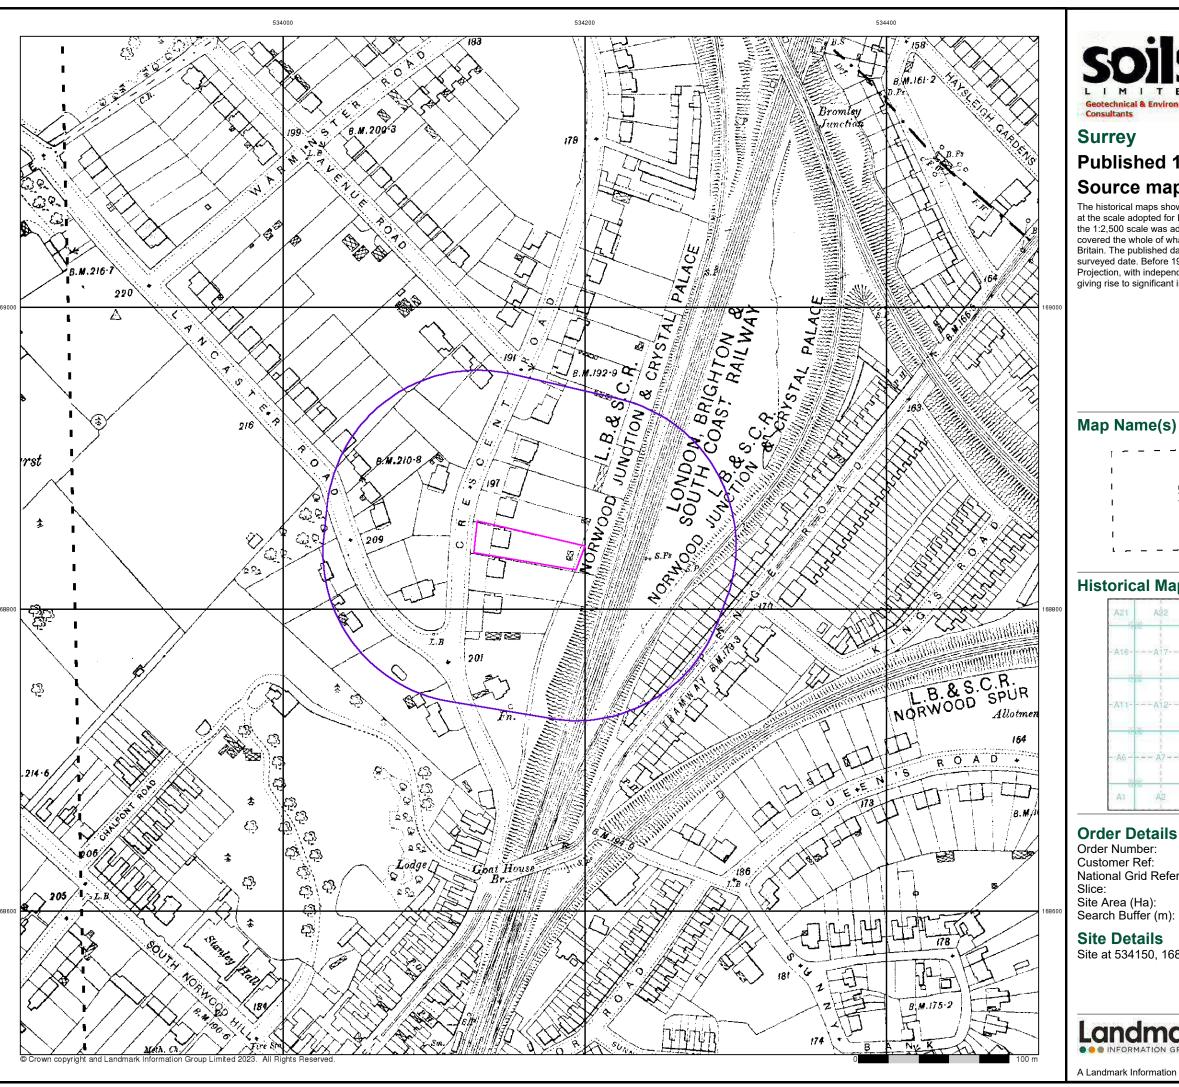

# 3.1 Historic Map Study

The historic maps referred to are appended to this report (Appendix B).

Table 3.1 Historic Development of the Site

| Site History                                                                           |      | Date Range |  |
|----------------------------------------------------------------------------------------|------|------------|--|
|                                                                                        | From | To         |  |
| Residential structure present on western section of the site.                          | 1879 | 1896       |  |
| Structure on site change in shape, presumed to be redeveloped. Small structure located | 1896 | 1953       |  |
| along eastern site boundary.                                                           |      |            |  |
| Small structure along eastern site boundary no longer visible on map.                  | 1953 | 1969       |  |
| Structure removed from site – site appears undeveloped.                                | 1969 | 1991       |  |
| New Structure developed on western section of the site                                 | 1991 | 2023       |  |

**Table 3.2 Historic Off-site Development** 

| Off-site Development                                                                                                                                                                                                                                                                                                                                                                                                                          |      | Date Range |  |
|-----------------------------------------------------------------------------------------------------------------------------------------------------------------------------------------------------------------------------------------------------------------------------------------------------------------------------------------------------------------------------------------------------------------------------------------------|------|------------|--|
|                                                                                                                                                                                                                                                                                                                                                                                                                                               | From | To         |  |
| Site located within residential area. Multiple large residential properties located to the north, south and southwest 0m-150m. Railway line 30m east of the site. Brickfields located 200m southwest. Large residential area located 75->250m east. Pond located 100m southwest. Two located 200m southwest, one within the area marked Brick Field. Second pond located within adjacent field.                                               | 1879 | 1896       |  |
| Residential area further developed in the area immediately surrounding the site to the north, west and south. Large detached house occupy this area. Brick Fields now removed from map and pond infilled. Property now developed on location of previous Brickfields.                                                                                                                                                                         | 1896 | 1933       |  |
| Area previously occupied by brickfields/ property now redeveloped into school and Playing Fields.                                                                                                                                                                                                                                                                                                                                             | 1933 | 1953       |  |
| Area occupied by railway expanded to the northeast. Engine shed and multiple tanks occupy area 150->250m northeast. Building previous labelled school now labelled Camberlow Lodge. Tennis court within the property boundary of Camberlow Lodge, 250m southwest.                                                                                                                                                                             | 1953 | 1963       |  |
| Residential area 50m north of the site redeveloped. Large detached houses developed into terrace houses. Tennis court removed from map. New tennis court located 125m southwest. Electric Substation located 150m east. Engine shed, associated structures and tanks removed from map, area disconnected from rail line. Redevelopment of residential properties located 200m east. Redevelopment of residential properties to the northwest. | 1963 | 1969       |  |
| Structures associated with Camberlow Lodge demolished and redeveloped and now labelled Southwood. Cable depot located 100m northeast. Large structure (presumed to be industrial) and Travelling crane located 150m northeast, within the footprint of the old engine shed.                                                                                                                                                                   | 1969 | 2017       |  |
| Area previously occupied by Cable Depot and Traveling Crane now appears to be disused (Google Earth™)                                                                                                                                                                                                                                                                                                                                         | 2017 | 2023       |  |

**Table 3.3 Potential Sources of Pollution Indicated from Historic Maps** 

| Source                          | Direction | Distance<br>(m) | Date Range |      |
|---------------------------------|-----------|-----------------|------------|------|
|                                 |           |                 | From       | To   |
| Multiple redevelopments of site | -         | On site         | 1897       | 2023 |
| Railway line                    | Е         | 30              | 1897       | 2023 |
| Brickfields                     | SW        | 200             | 1897       | 1897 |

| Source                         | Direction | Distance | Date Range |      |
|--------------------------------|-----------|----------|------------|------|
|                                |           | (m)      | From       | To   |
| Engine shed and multiple tanks | NE        | >150     | 1963       | 1969 |
| Electrical Substation          | E         | 150      | 1963       | 2023 |
| Cable Depot                    | NE        | 100      | 1969       | 2017 |
| Travelling Crane               | NE        | 150      | 1969       | 2017 |