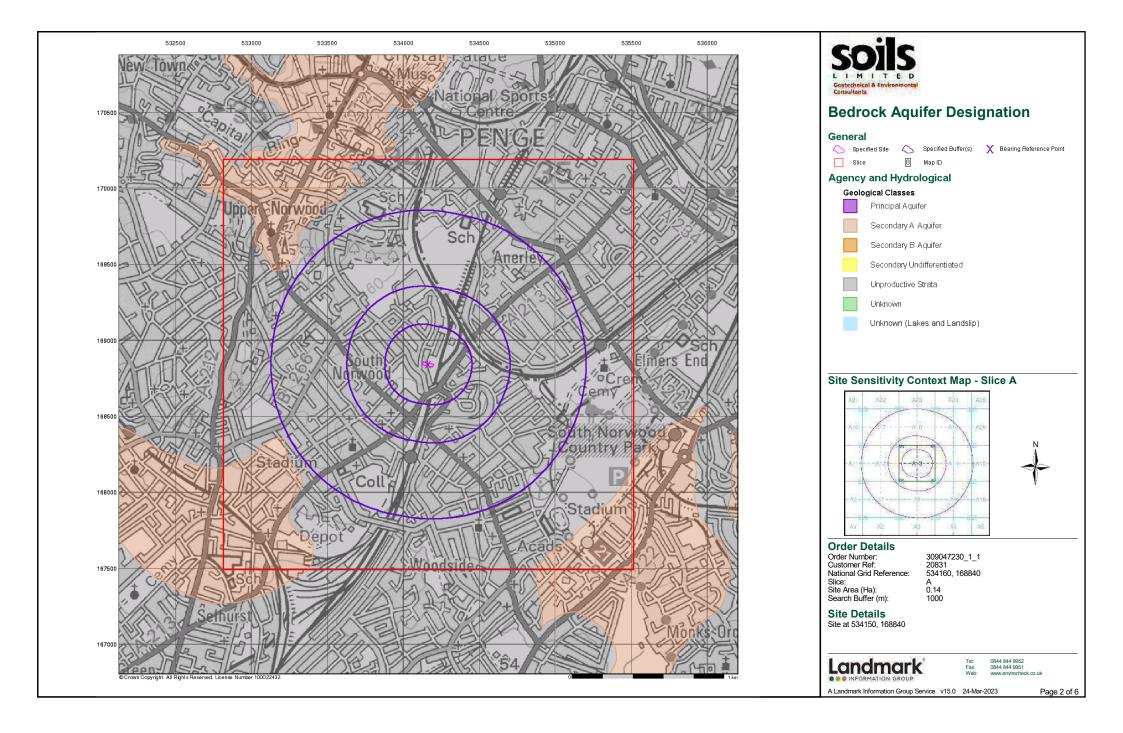

### 2.1 Anticipated Geology

The 1:50,000 BGS Geology map showed the site to be situated on the London Clay Formation bedrock, with no overlying superficial deposits.

#### 2.1.1 London Clay Formation

The London Clay Formation comprises stiff grey fissured clay, weathering to brown near surface. Concretions of argillaceous limestone in nodular form (Claystones) occur throughout the formation. Crystals of gypsum (Selenite) are often found within the weathered part of the London Clay, and precautions against sulphate attack to concrete are sometimes required.

#### 2.2 Hydrogeology

Table 2.1 presents the hydrological data that is relevant to the site.

Table 2.1 Hydrogeological Assessment

| Hydrogeological Data           |                 | Comment                             |  |  |
|--------------------------------|-----------------|-------------------------------------|--|--|
| On-site Superficial            |                 | No Superficial deposits             |  |  |
| Aquifers                       | Bedrock         | London Clay Formation <sup>1</sup>  |  |  |
| Groundwater Vulnerability      |                 | Unproductive strata                 |  |  |
| Source Protect                 | ion Zones (SPZ) | West 543m                           |  |  |
| Abstraction Potable            |                 | None within 1000m                   |  |  |
|                                | Non-potable     | None within 1000m                   |  |  |
| <b>Sensitive Land</b>          | Uses            | Local Nature Reserve Southeast 845m |  |  |
| Surface Water                  | Features        | Northwest 371m                      |  |  |
| Flood Risk from Rivers or Seas |                 | No risk identified                  |  |  |
| Flood Risk from                | n Surface Water | No risk identified                  |  |  |
| Flood Risk from                | Groundwater     | No risk identified                  |  |  |

**Table 5.1 Site Environs** 

| Environs                    | Summary                                                                                                                                                                                                                                                                                                                                                  |
|-----------------------------|----------------------------------------------------------------------------------------------------------------------------------------------------------------------------------------------------------------------------------------------------------------------------------------------------------------------------------------------------------|
| Geology                     | Bedrock of London Clay Formation with no overlying superficial deposits.                                                                                                                                                                                                                                                                                 |
| Hydrogeology                | The London Clay Formation bedrock is unproductive strata and act as an                                                                                                                                                                                                                                                                                   |
|                             | aquiclude to the deep groundwater regime.                                                                                                                                                                                                                                                                                                                |
| Source Protection           | Source protection zone (Outer protection Zone 11) located 543m west.                                                                                                                                                                                                                                                                                     |
| Zone (SPZ)                  | , , ,                                                                                                                                                                                                                                                                                                                                                    |
| Surface Water Flow          | Anticipated to be with local topography – Easterly                                                                                                                                                                                                                                                                                                       |
| <b>Groundwater Flow</b>     | Anticipated to be with local topography – Easterly                                                                                                                                                                                                                                                                                                       |
| Radon                       | The property is in a Lower probability radon area - less than 1% of homes are                                                                                                                                                                                                                                                                            |
|                             | estimated to be at or above the Action Level                                                                                                                                                                                                                                                                                                             |
| Flooding                    | No risk identified                                                                                                                                                                                                                                                                                                                                       |
| Geological Hazard           | No hazard to moderate hazard identified on site. Moderate risk associated with                                                                                                                                                                                                                                                                           |
| _                           | potential for Shrinking or Swelling Ground Stability Hazards                                                                                                                                                                                                                                                                                             |
| Local Authority<br>Response | <ul> <li>The council confirmed that the site has not been identified as potentially contaminated and they have no record of historical industrial land use at the property.</li> <li>The council confirmed that the site has not been identified as potentially contaminated and they have no record of historical industrial land use at the</li> </ul> |
|                             | <ul> <li>property.</li> <li>The adjoining property (59a Warminster Rd, SE25) was registered as a Laundry Engineers in 1982</li> <li>No record of historical or licenced landfill sites within a 250m radius but</li> </ul>                                                                                                                               |
|                             | there is an area identified as infilled ground located North East of the site; Easting: 534030 Northing: 168637. (Included in Table 5.2.).                                                                                                                                                                                                               |
|                             | <ul> <li>According to council records, there is an area identified as a High Explosive<br/>bomb site dated 15/10/1940, located approximately 150m South East of the<br/>subject site.</li> </ul>                                                                                                                                                         |
| Soil Chemistry              | Lead levels were identified as a potential hazard.                                                                                                                                                                                                                                                                                                       |
| <b>Ecological</b>           | None identified                                                                                                                                                                                                                                                                                                                                          |