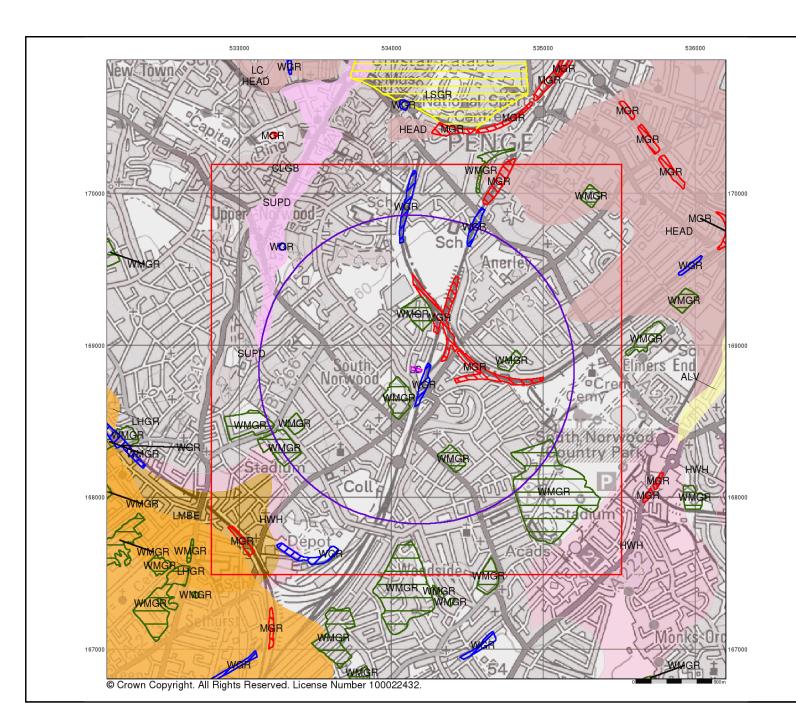

### 4.2 Site Sensitivity Maps

No other significant potential sources of contamination were shown on the Landmark Envirocheck Site Sensitivity Maps, which have not been listed in Table 4.1, Table 4.2 and Table 4.3, and copies of which are appended to this report (Appendix C).

#### 4.3 Regulatory Enquires

As part of the Preliminary Investigation Report the local authority was contacted and asked to provide any information on potential risks pertaining the site. This report in included in Appendix E.

The council confirmed that the site has not been identified as potentially contaminated and they have no record of historical industrial land use at the property.

The adjoining property (59a Warminster Rd, SE25) was registered as a Laundry Engineers in 1982.

No records of previous Desk Studies are available for the site but the following sites have available data:

- 59 61 Warminster Road.
- An environmental and historical site review (EHSR) was carried out.
  - Application Reference: 07/03230/P
  - o Date: March 2009
  - o Findings: Low risk to receptors, no further investigation
- 35 & 35a Lancaster Road
  - o An Intrusive Site Investigation was undertaken
  - Date: Not specified
  - Findings: No significant contamination.

No record of historical or licenced landfill sites within a 250m radius but there is an area identified as infilled ground located North East of the site; Easting: 534030 Northing: 168637. This are is identified in Table 5.2, Potentially Infilled Land (Non-Water) SW 120m.

We have no record of authorized Part A2 / Part B activities within a 250m radius (Petroleum licenses).

According to council records, there is an area identified as a High Explosive bomb site dated 15/10/1940, located approximately 150m South East of the subject site.