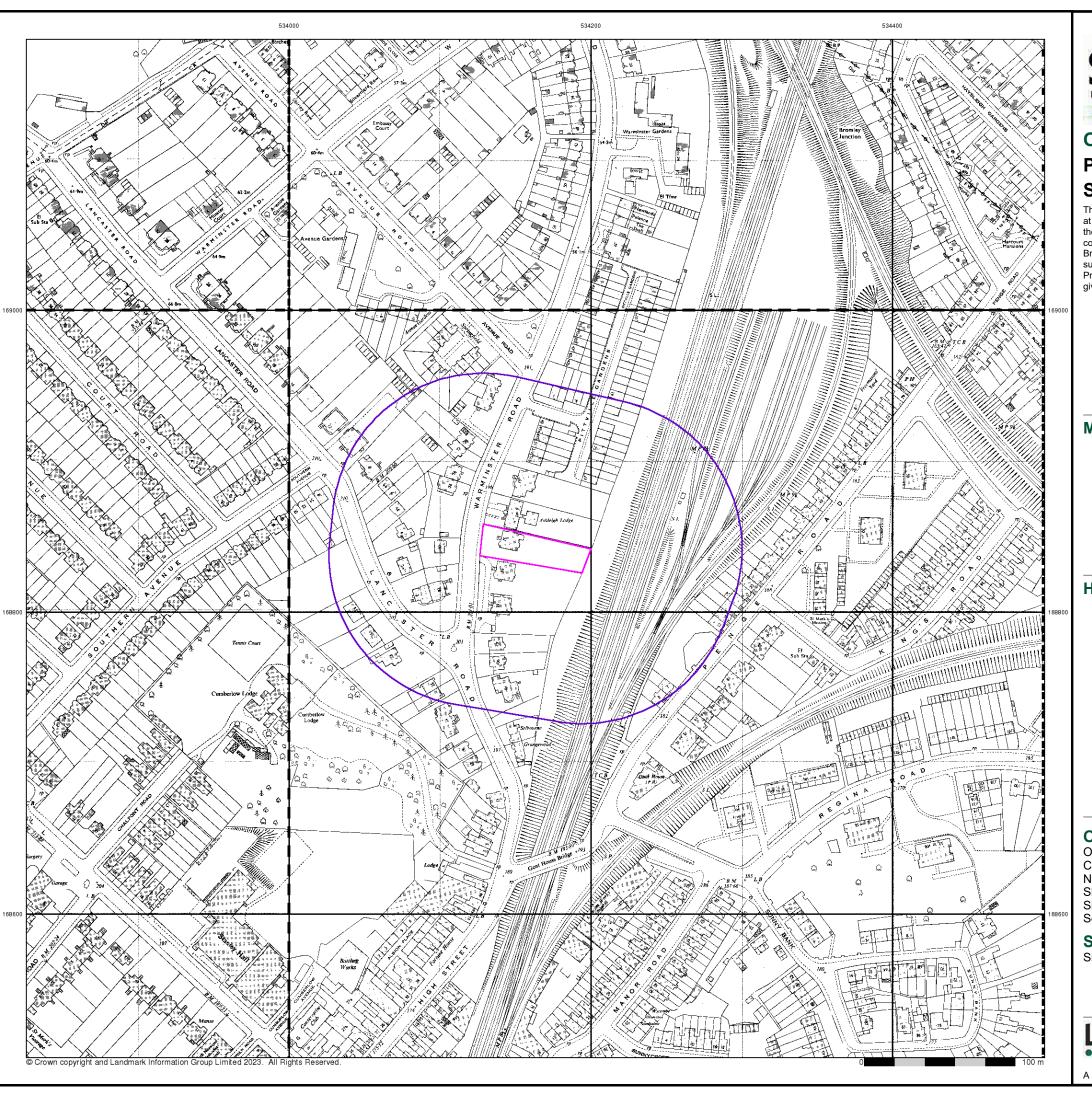

The object of the historic map study was to report on the evidence of site history and redevelopment of the site and its environs from available County Series and Ordnance Survey Maps dating from the mid to late 19<sup>th</sup> Century to the present day as downloaded from Landmark Environmental.

The published maps only represent a "snap shot" of the site and its environs at the date of the survey. The detail of the information recorded can vary between epochs, map scale and county areas. It should be noted that changes in land uses, processes or activities may have occurred outside of published epochs and these may not have been recorded on subsequent epochs. Also note that as methods of projection, production and recording have changed over time, this can result in geo-reference errors that may indicate the established site boundary is off-centre from its true location on older historical maps. Where this is potentially significant it will be noted.

As part of the review of the historical plans, only features considered to have or to have had a potential contaminative impact on the site and usually within a notional 250m radius are discussed. The north point and approximate extent of the site are indicated on each figure.

# 3.1 Historic Map Study

The historic maps referred to are appended to this report (Appendix B).

Table 3.1 Historic Development of the Site

| Site History                                                                           |      | Date Range |  |
|----------------------------------------------------------------------------------------|------|------------|--|
|                                                                                        | From | To         |  |
| Residential structure present on western section of the site.                          | 1879 | 1896       |  |
| Structure on site change in shape, presumed to be redeveloped. Small structure located | 1896 | 1953       |  |
| along eastern site boundary.                                                           |      |            |  |
| Small structure along eastern site boundary no longer visible on map.                  | 1953 | 1969       |  |
| Structure removed from site – site appears undeveloped.                                | 1969 | 1991       |  |
| New Structure developed on western section of the site                                 | 1991 | 2023       |  |

**Table 3.2 Historic Off-site Development** 

| Off-site Development                                                                                                                                                                                                                                                                                                                                                                                                                          |      | Date Range |  |
|-----------------------------------------------------------------------------------------------------------------------------------------------------------------------------------------------------------------------------------------------------------------------------------------------------------------------------------------------------------------------------------------------------------------------------------------------|------|------------|--|
|                                                                                                                                                                                                                                                                                                                                                                                                                                               | From | To         |  |
| Site located within residential area. Multiple large residential properties located to the north, south and southwest 0m-150m. Railway line 30m east of the site. Brickfields located 200m southwest. Large residential area located 75->250m east. Pond located 100m southwest. Two located 200m southwest, one within the area marked Brick Field. Second pond located within adjacent field.                                               | 1879 | 1896       |  |
| Residential area further developed in the area immediately surrounding the site to the north, west and south. Large detached house occupy this area. Brick Fields now removed from map and pond infilled. Property now developed on location of previous Brickfields.                                                                                                                                                                         | 1896 | 1933       |  |
| Area previously occupied by brickfields/ property now redeveloped into school and Playing Fields.                                                                                                                                                                                                                                                                                                                                             | 1933 | 1953       |  |
| Area occupied by railway expanded to the northeast. Engine shed and multiple tanks occupy area 150->250m northeast. Building previous labelled school now labelled Camberlow Lodge. Tennis court within the property boundary of Camberlow Lodge, 250m southwest.                                                                                                                                                                             | 1953 | 1963       |  |
| Residential area 50m north of the site redeveloped. Large detached houses developed into terrace houses. Tennis court removed from map. New tennis court located 125m southwest. Electric Substation located 150m east. Engine shed, associated structures and tanks removed from map, area disconnected from rail line. Redevelopment of residential properties located 200m east. Redevelopment of residential properties to the northwest. | 1963 | 1969       |  |
| Structures associated with Camberlow Lodge demolished and redeveloped and now labelled Southwood. Cable depot located 100m northeast. Large structure (presumed to be industrial) and Travelling crane located 150m northeast, within the footprint of the old engine shed.                                                                                                                                                                   | 1969 | 2017       |  |
| Area previously occupied by Cable Depot and Traveling Crane now appears to be disused (Google Earth™)                                                                                                                                                                                                                                                                                                                                         | 2017 | 2023       |  |

**Table 3.3 Potential Sources of Pollution Indicated from Historic Maps** 

| Source                          | Direction | Distance<br>(m) | Date Range |      |
|---------------------------------|-----------|-----------------|------------|------|
|                                 |           |                 | From       | To   |
| Multiple redevelopments of site | -         | On site         | 1897       | 2023 |
| Railway line                    | Е         | 30              | 1897       | 2023 |
| Brickfields                     | SW        | 200             | 1897       | 1897 |