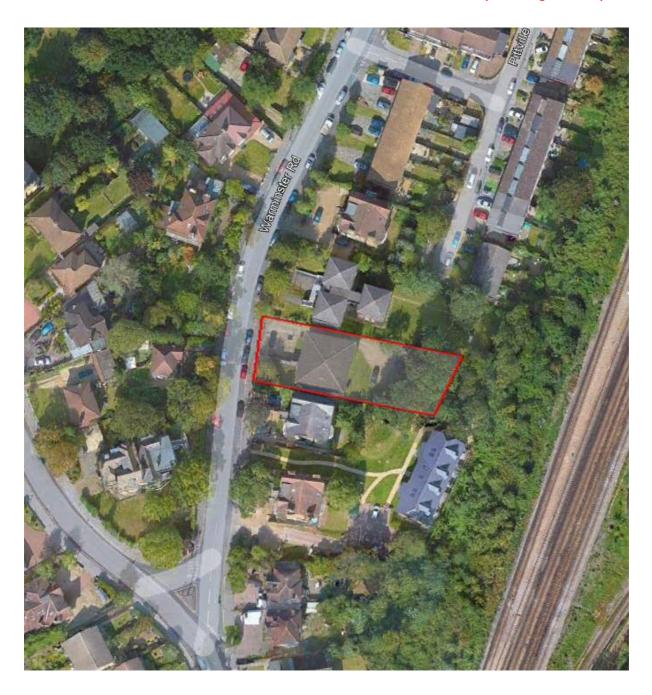

#### **Project**

Land to the rear of No. 57 Warminster Road, South Norwood, London SE25 4DF

Figure I – Site Location Map

| Job Number<br>2083 I      | Project Land to the rear of No. 57 Warminster Road, South Norwood, London SE25 4DF |  |  |  |
|---------------------------|------------------------------------------------------------------------------------|--|--|--|
| Client                    | Date                                                                               |  |  |  |
| Frankham Projects Limited | April 2023                                                                         |  |  |  |