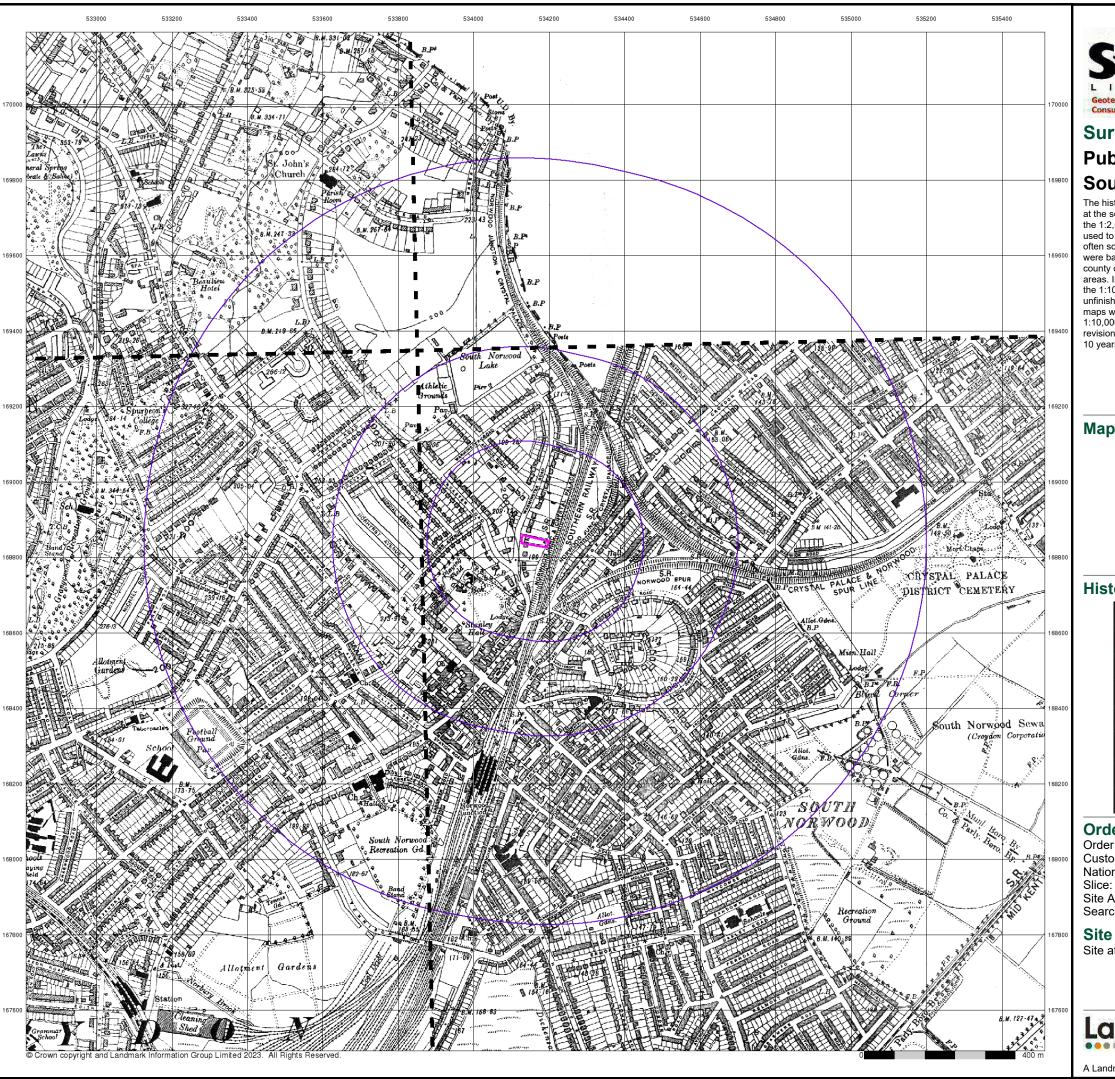

The object of the historic map study was to report on the evidence of site history and redevelopment of the site and its environs from available County Series and Ordnance Survey Maps dating from the mid to late 19<sup>th</sup> Century to the present day as downloaded from Landmark Environmental.

The published maps only represent a "snap shot" of the site and its environs at the date of the survey. The detail of the information recorded can vary between epochs, map scale and county areas. It should be noted that changes in land uses, processes or activities may have occurred outside of published epochs and these may not have been recorded on subsequent epochs. Also note that as methods of projection, production and recording have changed over time, this can result in geo-reference errors that may indicate the established site boundary is off-centre from its true location on older historical maps. Where this is potentially significant it will be noted.

Any distances quoted for features remote from the site have been scaled from the maps and are only approximate. Where dates have been noted in brackets, these are the actual dates applicable to the map editions and may not reflect the date of the original survey it is based on. The information reported might not represent all pertinent information that could be obtained. The interpretation of the maps and/or other data commented on in this report is subjective.

As part of the review of the historical plans, only features considered to have or to have had a potential contaminative impact on the site and usually within a notional 250m radius are discussed. The north point and approximate extent of the site are indicated on each figure.

Dataset survey is undertaken, and the extent of the search has initially been limited to a radius of 250m as it is considered that sources of contamination beyond 250m are unlikely to impact on the site.

# 3.1 Historic Map Study

The historic maps referred to are appended to this report (Appendix B).

Table 3.1 Historic Development of the Site

| Site History                                                                           |      | Date Range |  |
|----------------------------------------------------------------------------------------|------|------------|--|
|                                                                                        | From | To         |  |
| Residential structure present on western section of the site.                          | 1879 | 1896       |  |
| Structure on site change in shape, presumed to be redeveloped. Small structure located | 1896 | 1953       |  |
| along eastern site boundary.                                                           |      |            |  |
| Small structure along eastern site boundary no longer visible on map.                  | 1953 | 1969       |  |
| Structure removed from site – site appears undeveloped.                                | 1969 | 1991       |  |
| New Structure developed on western section of the site                                 | 1991 | 2023       |  |

**Table 3.2 Historic Off-site Development** 

| Off-site Development                                                                                                                                                                                                                                                                                                                                                                                                                          |      | Date Range |  |
|-----------------------------------------------------------------------------------------------------------------------------------------------------------------------------------------------------------------------------------------------------------------------------------------------------------------------------------------------------------------------------------------------------------------------------------------------|------|------------|--|
|                                                                                                                                                                                                                                                                                                                                                                                                                                               | From | To         |  |
| Site located within residential area. Multiple large residential properties located to the north, south and southwest 0m-150m. Railway line 30m east of the site. Brickfields located 200m southwest. Large residential area located 75->250m east. Pond located 100m southwest. Two located 200m southwest, one within the area marked Brick Field. Second pond located within adjacent field.                                               | 1879 | 1896       |  |
| Residential area further developed in the area immediately surrounding the site to the north, west and south. Large detached house occupy this area. Brick Fields now removed from map and pond infilled. Property now developed on location of previous Brickfields.                                                                                                                                                                         | 1896 | 1933       |  |
| Area previously occupied by brickfields/ property now redeveloped into school and Playing Fields.                                                                                                                                                                                                                                                                                                                                             | 1933 | 1953       |  |
| Area occupied by railway expanded to the northeast. Engine shed and multiple tanks occupy area 150->250m northeast. Building previous labelled school now labelled Camberlow Lodge. Tennis court within the property boundary of Camberlow Lodge, 250m southwest.                                                                                                                                                                             | 1953 | 1963       |  |
| Residential area 50m north of the site redeveloped. Large detached houses developed into terrace houses. Tennis court removed from map. New tennis court located 125m southwest. Electric Substation located 150m east. Engine shed, associated structures and tanks removed from map, area disconnected from rail line. Redevelopment of residential properties located 200m east. Redevelopment of residential properties to the northwest. | 1963 | 1969       |  |
| Structures associated with Camberlow Lodge demolished and redeveloped and now labelled Southwood. Cable depot located 100m northeast. Large structure (presumed to be industrial) and Travelling crane located 150m northeast, within the footprint of the old engine shed.                                                                                                                                                                   | 1969 | 2017       |  |
| Area previously occupied by Cable Depot and Traveling Crane now appears to be disused (Google Earth™)                                                                                                                                                                                                                                                                                                                                         | 2017 | 2023       |  |

**Table 3.3 Potential Sources of Pollution Indicated from Historic Maps** 

| Source                          | Direction | Distance<br>(m) | Date Range |      |
|---------------------------------|-----------|-----------------|------------|------|
|                                 |           |                 | From       | To   |
| Multiple redevelopments of site | -         | On site         | 1897       | 2023 |
| Railway line                    | Е         | 30              | 1897       | 2023 |
| Brickfields                     | SW        | 200             | 1897       | 1897 |