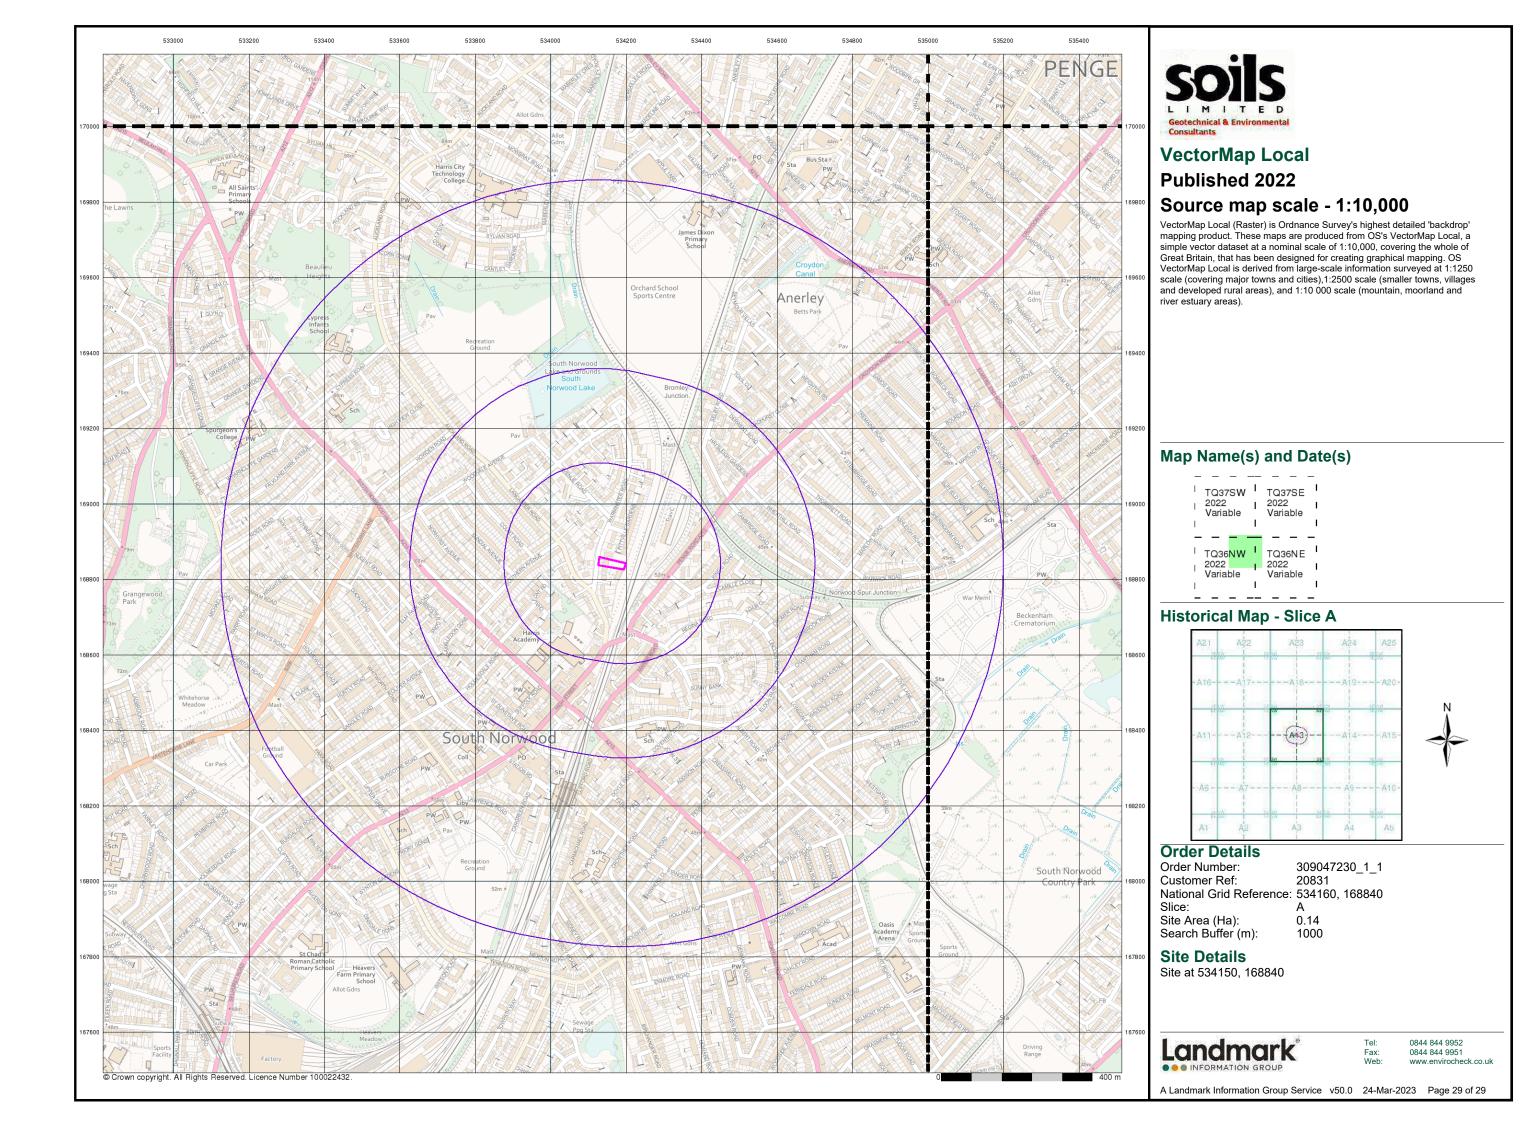

The object of the historic map study was to report on the evidence of site history and redevelopment of the site and its environs from available County Series and Ordnance Survey Maps dating from the mid to late 19<sup>th</sup> Century to the present day as downloaded from Landmark Environmental.

The published maps only represent a "snap shot" of the site and its environs at the date of the survey. The detail of the information recorded can vary between epochs, map scale and county areas. It should be noted that changes in land uses, processes or activities may have occurred outside of published epochs and these may not have been recorded on subsequent epochs. Also note that as methods of projection, production and recording have changed over time, this can result in geo-reference errors that may indicate the established site boundary is off-centre from its true location on older historical maps. Where this is potentially significant it will be noted.

Any distances quoted for features remote from the site have been scaled from the maps and are only approximate. Where dates have been noted in brackets, these are the actual dates applicable to the map editions and may not reflect the date of the original survey it is based on. The information reported might not represent all pertinent information that could be obtained. The interpretation of the maps and/or other data commented on in this report is subjective.

As part of the review of the historical plans, only features considered to have or to have had a potential contaminative impact on the site and usually within a notional 250m radius are discussed. The north point and approximate extent of the site are indicated on each figure.