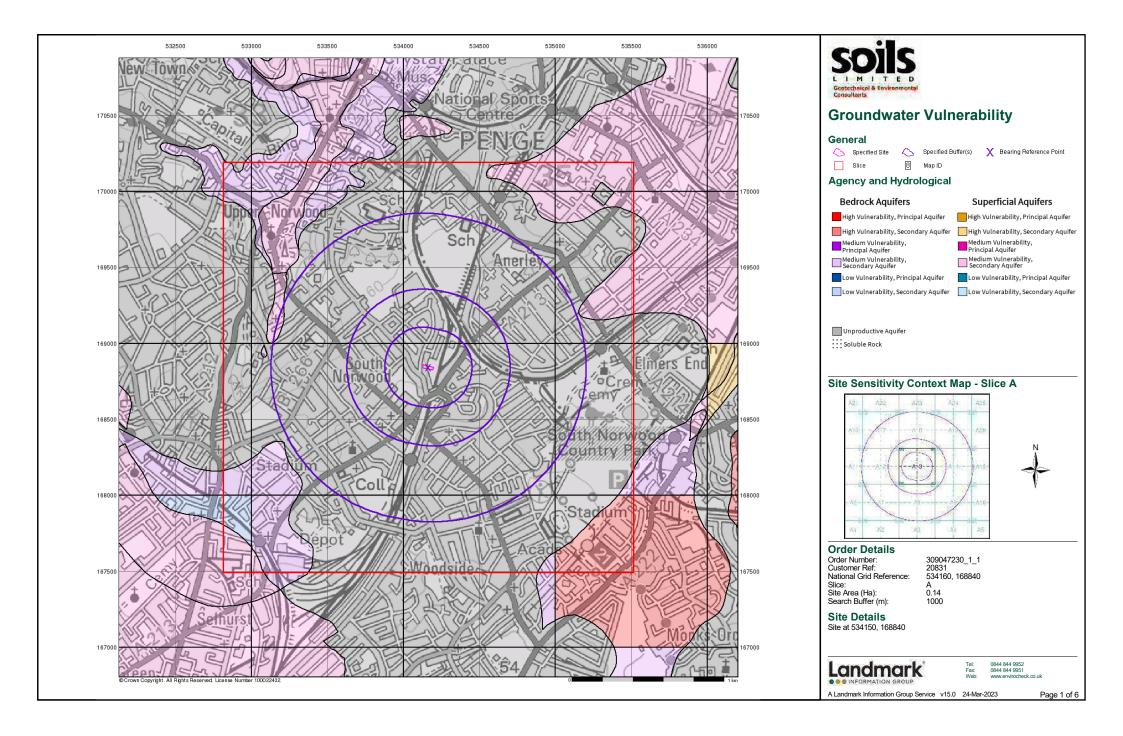

#### 2.2 Hydrogeology

Table 2.1 presents the hydrological data that is relevant to the site.

Table 2.1 Hydrogeological Assessment

| Hydrogeological Data           |                 | Comment                             |  |  |
|--------------------------------|-----------------|-------------------------------------|--|--|
| On-site Superficial            |                 | No Superficial deposits             |  |  |
| Aquifers                       | Bedrock         | London Clay Formation <sup>1</sup>  |  |  |
| Groundwater Vulnerability      |                 | Unproductive strata                 |  |  |
| Source Protect                 | ion Zones (SPZ) | West 543m                           |  |  |
| Abstraction Potable            |                 | None within 1000m                   |  |  |
|                                | Non-potable     | None within 1000m                   |  |  |
| <b>Sensitive Land</b>          | Uses            | Local Nature Reserve Southeast 845m |  |  |
| Surface Water                  | Features        | Northwest 371m                      |  |  |
| Flood Risk from Rivers or Seas |                 | No risk identified                  |  |  |
| Flood Risk from                | n Surface Water | No risk identified                  |  |  |
| Flood Risk from                | Groundwater     | No risk identified                  |  |  |

**Note(s):** Unproductive strata are rock layers or drift deposits with low permeability that have negligible significance for water supply or river base flow.

Any works or development which has the potential to have an impact on surface water, aquifer or groundwater quality must be approved by the Environment Agency prior to implementation.

#### **Section 5** Data Collection Summary

#### 5.1 General

The findings of the data collection are summarised below:

Table 5.1 summarises the site Environs, which include geology, hydrogeology, the risk from radon and potential risk from flooding.

**Table 5.1 Site Environs** 

| Environs                    | Summary                                                                                                                                                                                                                                                                                                                                                  |
|-----------------------------|----------------------------------------------------------------------------------------------------------------------------------------------------------------------------------------------------------------------------------------------------------------------------------------------------------------------------------------------------------|
| Geology                     | Bedrock of London Clay Formation with no overlying superficial deposits.                                                                                                                                                                                                                                                                                 |
| Hydrogeology                | The London Clay Formation bedrock is unproductive strata and act as an                                                                                                                                                                                                                                                                                   |
|                             | aquiclude to the deep groundwater regime.                                                                                                                                                                                                                                                                                                                |
| Source Protection           | Source protection zone (Outer protection Zone 11) located 543m west.                                                                                                                                                                                                                                                                                     |
| Zone (SPZ)                  | , , ,                                                                                                                                                                                                                                                                                                                                                    |
| Surface Water Flow          | Anticipated to be with local topography – Easterly                                                                                                                                                                                                                                                                                                       |
| <b>Groundwater Flow</b>     | Anticipated to be with local topography – Easterly                                                                                                                                                                                                                                                                                                       |
| Radon                       | The property is in a Lower probability radon area - less than 1% of homes are                                                                                                                                                                                                                                                                            |
|                             | estimated to be at or above the Action Level                                                                                                                                                                                                                                                                                                             |
| Flooding                    | No risk identified                                                                                                                                                                                                                                                                                                                                       |
| Geological Hazard           | No hazard to moderate hazard identified on site. Moderate risk associated with                                                                                                                                                                                                                                                                           |
| _                           | potential for Shrinking or Swelling Ground Stability Hazards                                                                                                                                                                                                                                                                                             |
| Local Authority<br>Response | <ul> <li>The council confirmed that the site has not been identified as potentially contaminated and they have no record of historical industrial land use at the property.</li> <li>The council confirmed that the site has not been identified as potentially contaminated and they have no record of historical industrial land use at the</li> </ul> |
|                             | <ul> <li>property.</li> <li>The adjoining property (59a Warminster Rd, SE25) was registered as a Laundry Engineers in 1982</li> <li>No record of historical or licenced landfill sites within a 250m radius but</li> </ul>                                                                                                                               |
|                             | there is an area identified as infilled ground located North East of the site; Easting: 534030 Northing: 168637. (Included in Table 5.2.).                                                                                                                                                                                                               |
|                             | <ul> <li>According to council records, there is an area identified as a High Explosive<br/>bomb site dated 15/10/1940, located approximately 150m South East of the<br/>subject site.</li> </ul>                                                                                                                                                         |
| Soil Chemistry              | Lead levels were identified as a potential hazard.                                                                                                                                                                                                                                                                                                       |
| <b>Ecological</b>           | None identified                                                                                                                                                                                                                                                                                                                                          |