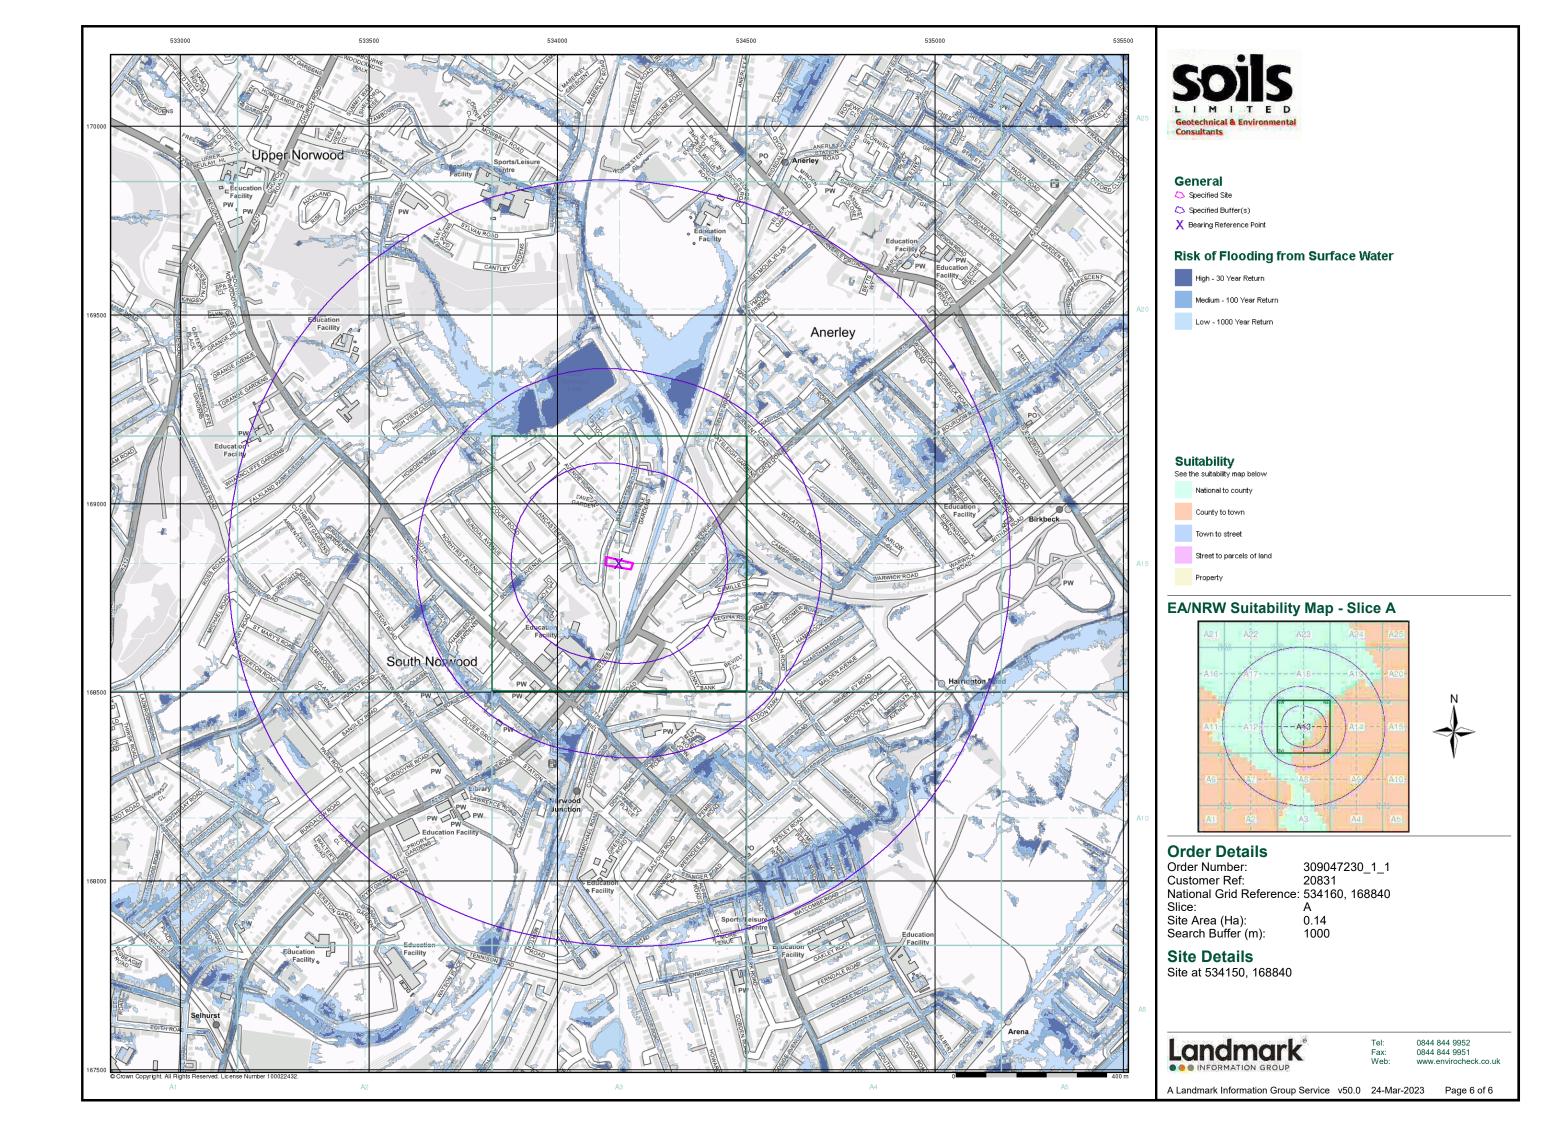

#### 2.2 Hydrogeology

Table 2.1 presents the hydrological data that is relevant to the site.

Table 2.1 Hydrogeological Assessment

| Hydrogeological Data           |                 | Comment                             |  |  |
|--------------------------------|-----------------|-------------------------------------|--|--|
| On-site Superficial            |                 | No Superficial deposits             |  |  |
| Aquifers                       | Bedrock         | London Clay Formation <sup>1</sup>  |  |  |
| Groundwater Vulnerability      |                 | Unproductive strata                 |  |  |
| Source Protect                 | ion Zones (SPZ) | West 543m                           |  |  |
| Abstraction Potable            |                 | None within 1000m                   |  |  |
|                                | Non-potable     | None within 1000m                   |  |  |
| <b>Sensitive Land</b>          | Uses            | Local Nature Reserve Southeast 845m |  |  |
| Surface Water                  | Features        | Northwest 371m                      |  |  |
| Flood Risk from Rivers or Seas |                 | No risk identified                  |  |  |
| Flood Risk from                | n Surface Water | No risk identified                  |  |  |
| Flood Risk from                | Groundwater     | No risk identified                  |  |  |

**Table 5.1 Site Environs** 

| Environs                    | Summary                                                                                                                                                                                                                                                                                                                                                  |
|-----------------------------|----------------------------------------------------------------------------------------------------------------------------------------------------------------------------------------------------------------------------------------------------------------------------------------------------------------------------------------------------------|
| Geology                     | Bedrock of London Clay Formation with no overlying superficial deposits.                                                                                                                                                                                                                                                                                 |
| Hydrogeology                | The London Clay Formation bedrock is unproductive strata and act as an                                                                                                                                                                                                                                                                                   |
|                             | aquiclude to the deep groundwater regime.                                                                                                                                                                                                                                                                                                                |
| Source Protection           | Source protection zone (Outer protection Zone 11) located 543m west.                                                                                                                                                                                                                                                                                     |
| Zone (SPZ)                  | , , ,                                                                                                                                                                                                                                                                                                                                                    |
| Surface Water Flow          | Anticipated to be with local topography – Easterly                                                                                                                                                                                                                                                                                                       |
| <b>Groundwater Flow</b>     | Anticipated to be with local topography – Easterly                                                                                                                                                                                                                                                                                                       |
| Radon                       | The property is in a Lower probability radon area - less than 1% of homes are                                                                                                                                                                                                                                                                            |
|                             | estimated to be at or above the Action Level                                                                                                                                                                                                                                                                                                             |
| Flooding                    | No risk identified                                                                                                                                                                                                                                                                                                                                       |
| Geological Hazard           | No hazard to moderate hazard identified on site. Moderate risk associated with                                                                                                                                                                                                                                                                           |
| _                           | potential for Shrinking or Swelling Ground Stability Hazards                                                                                                                                                                                                                                                                                             |
| Local Authority<br>Response | <ul> <li>The council confirmed that the site has not been identified as potentially contaminated and they have no record of historical industrial land use at the property.</li> <li>The council confirmed that the site has not been identified as potentially contaminated and they have no record of historical industrial land use at the</li> </ul> |
|                             | <ul> <li>property.</li> <li>The adjoining property (59a Warminster Rd, SE25) was registered as a Laundry Engineers in 1982</li> <li>No record of historical or licenced landfill sites within a 250m radius but</li> </ul>                                                                                                                               |
|                             | there is an area identified as infilled ground located North East of the site; Easting: 534030 Northing: 168637. (Included in Table 5.2.).                                                                                                                                                                                                               |
|                             | <ul> <li>According to council records, there is an area identified as a High Explosive<br/>bomb site dated 15/10/1940, located approximately 150m South East of the<br/>subject site.</li> </ul>                                                                                                                                                         |
| Soil Chemistry              | Lead levels were identified as a potential hazard.                                                                                                                                                                                                                                                                                                       |
| <b>Ecological</b>           | None identified                                                                                                                                                                                                                                                                                                                                          |