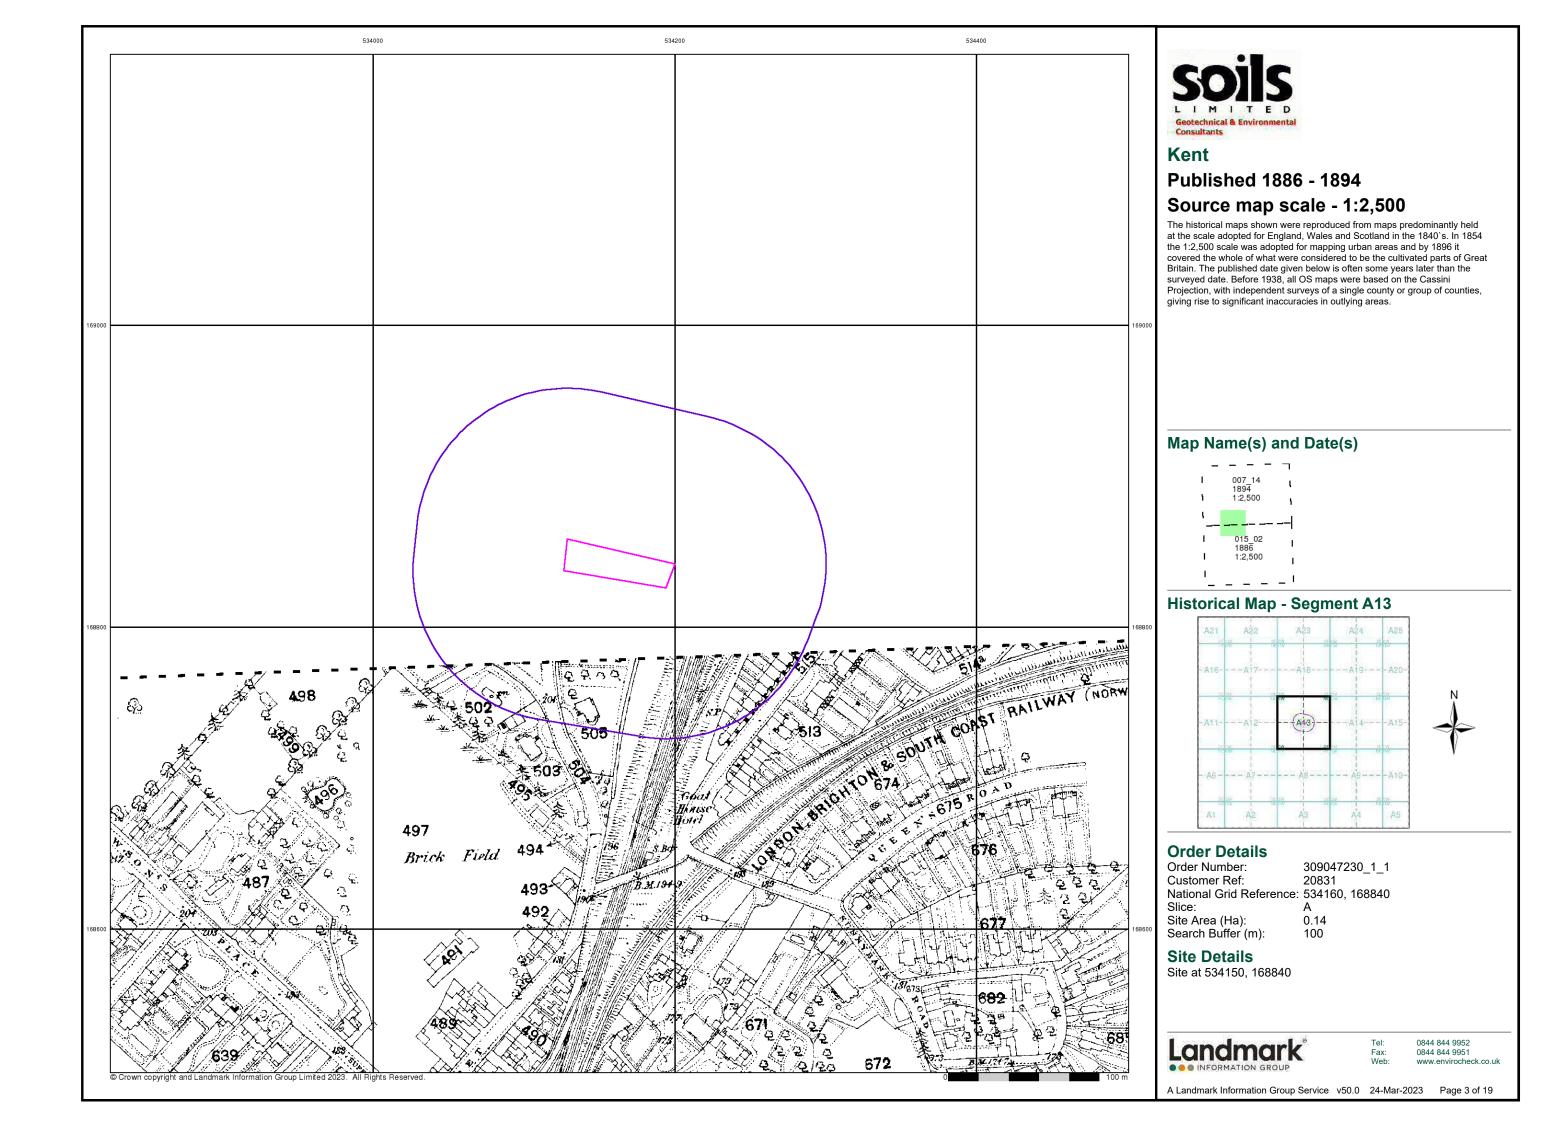

The object of the historic map study was to report on the evidence of site history and redevelopment of the site and its environs from available County Series and Ordnance Survey Maps dating from the mid to late 19<sup>th</sup> Century to the present day as downloaded from Landmark Environmental.

The published maps only represent a "snap shot" of the site and its environs at the date of the survey. The detail of the information recorded can vary between epochs, map scale and county areas. It should be noted that changes in land uses, processes or activities may have occurred outside of published epochs and these may not have been recorded on subsequent epochs. Also note that as methods of projection, production and recording have changed over time, this can result in geo-reference errors that may indicate the established site boundary is off-centre from its true location on older historical maps. Where this is potentially significant it will be noted.

Any distances quoted for features remote from the site have been scaled from the maps and are only approximate. Where dates have been noted in brackets, these are the actual dates applicable to the map editions and may not reflect the date of the original survey it is based on. The information reported might not represent all pertinent information that could be obtained. The interpretation of the maps and/or other data commented on in this report is subjective.

As part of the review of the historical plans, only features considered to have or to have had a potential contaminative impact on the site and usually within a notional 250m radius are discussed. The north point and approximate extent of the site are indicated on each figure.

# 3.1 Historic Map Study

The historic maps referred to are appended to this report (Appendix B).

Table 3.1 Historic Development of the Site

| Site History                                                                           |      | Date Range |  |
|----------------------------------------------------------------------------------------|------|------------|--|
|                                                                                        | From | To         |  |
| Residential structure present on western section of the site.                          | 1879 | 1896       |  |
| Structure on site change in shape, presumed to be redeveloped. Small structure located | 1896 | 1953       |  |
| along eastern site boundary.                                                           |      |            |  |
| Small structure along eastern site boundary no longer visible on map.                  | 1953 | 1969       |  |
| Structure removed from site – site appears undeveloped.                                | 1969 | 1991       |  |
| New Structure developed on western section of the site                                 | 1991 | 2023       |  |

**Table 3.2 Historic Off-site Development** 

| Off-site Development                                                                                                                                                                                                                                                                                                                                                                                                                          |      | Date Range |  |
|-----------------------------------------------------------------------------------------------------------------------------------------------------------------------------------------------------------------------------------------------------------------------------------------------------------------------------------------------------------------------------------------------------------------------------------------------|------|------------|--|
|                                                                                                                                                                                                                                                                                                                                                                                                                                               | From | To         |  |
| Site located within residential area. Multiple large residential properties located to the north, south and southwest 0m-150m. Railway line 30m east of the site. Brickfields located 200m southwest. Large residential area located 75->250m east. Pond located 100m southwest. Two located 200m southwest, one within the area marked Brick Field. Second pond located within adjacent field.                                               | 1879 | 1896       |  |
| Residential area further developed in the area immediately surrounding the site to the north, west and south. Large detached house occupy this area. Brick Fields now removed from map and pond infilled. Property now developed on location of previous Brickfields.                                                                                                                                                                         | 1896 | 1933       |  |
| Area previously occupied by brickfields/ property now redeveloped into school and Playing Fields.                                                                                                                                                                                                                                                                                                                                             | 1933 | 1953       |  |
| Area occupied by railway expanded to the northeast. Engine shed and multiple tanks occupy area 150->250m northeast. Building previous labelled school now labelled Camberlow Lodge. Tennis court within the property boundary of Camberlow Lodge, 250m southwest.                                                                                                                                                                             | 1953 | 1963       |  |
| Residential area 50m north of the site redeveloped. Large detached houses developed into terrace houses. Tennis court removed from map. New tennis court located 125m southwest. Electric Substation located 150m east. Engine shed, associated structures and tanks removed from map, area disconnected from rail line. Redevelopment of residential properties located 200m east. Redevelopment of residential properties to the northwest. | 1963 | 1969       |  |
| Structures associated with Camberlow Lodge demolished and redeveloped and now labelled Southwood. Cable depot located 100m northeast. Large structure (presumed to be industrial) and Travelling crane located 150m northeast, within the footprint of the old engine shed.                                                                                                                                                                   | 1969 | 2017       |  |
| Area previously occupied by Cable Depot and Traveling Crane now appears to be disused (Google Earth™)                                                                                                                                                                                                                                                                                                                                         | 2017 | 2023       |  |

**Table 3.3 Potential Sources of Pollution Indicated from Historic Maps** 

| Source                          | Direction | Distance<br>(m) | Date Range |      |
|---------------------------------|-----------|-----------------|------------|------|
|                                 |           |                 | From       | To   |
| Multiple redevelopments of site | -         | On site         | 1897       | 2023 |
| Railway line                    | Е         | 30              | 1897       | 2023 |
| Brickfields                     | SW        | 200             | 1897       | 1897 |