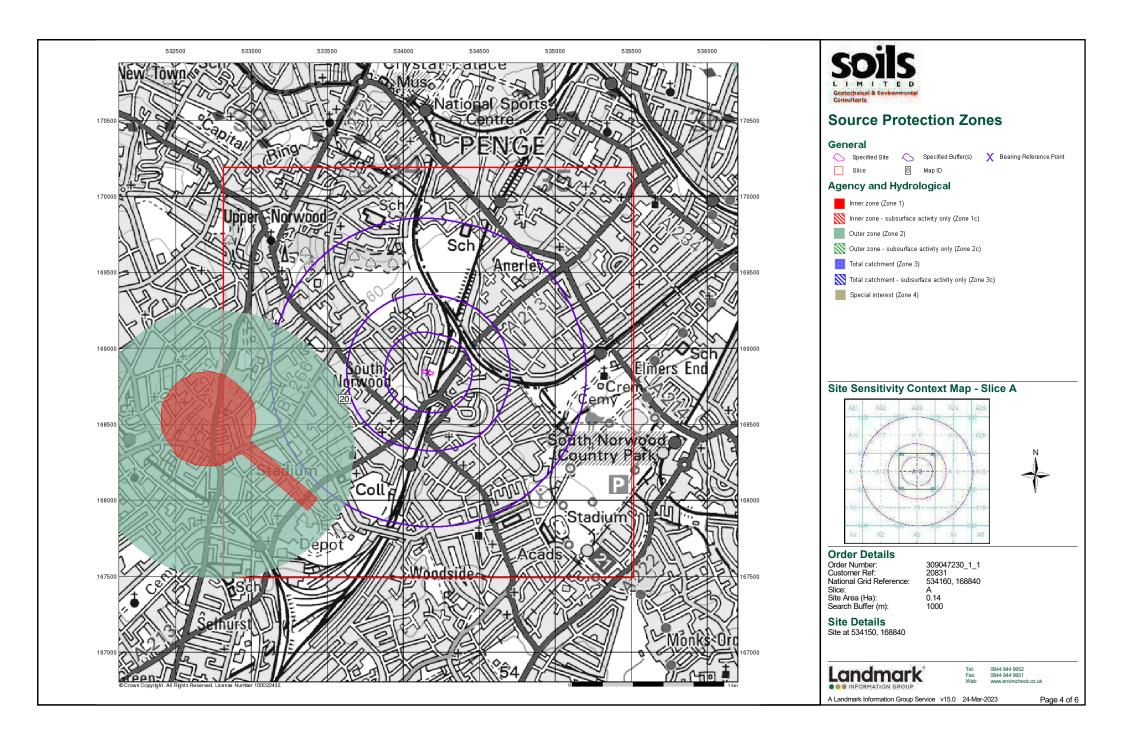

#### 2.2 Hydrogeology

Table 2.1 presents the hydrological data that is relevant to the site.

Table 2.1 Hydrogeological Assessment

| Hydrogeological Data           |                 | Comment                             |  |  |
|--------------------------------|-----------------|-------------------------------------|--|--|
| On-site Superficial            |                 | No Superficial deposits             |  |  |
| Aquifers                       | Bedrock         | London Clay Formation <sup>1</sup>  |  |  |
| Groundwater Vulnerability      |                 | Unproductive strata                 |  |  |
| Source Protect                 | ion Zones (SPZ) | West 543m                           |  |  |
| Abstraction Potable            |                 | None within 1000m                   |  |  |
|                                | Non-potable     | None within 1000m                   |  |  |
| <b>Sensitive Land</b>          | Uses            | Local Nature Reserve Southeast 845m |  |  |
| Surface Water                  | Features        | Northwest 371m                      |  |  |
| Flood Risk from Rivers or Seas |                 | No risk identified                  |  |  |
| Flood Risk from                | n Surface Water | No risk identified                  |  |  |
| Flood Risk from                | Groundwater     | No risk identified                  |  |  |

**Table 5.1 Site Environs** 

| Environs                    | Summary                                                                                                                                                                                                                                                                                                                                                  |
|-----------------------------|----------------------------------------------------------------------------------------------------------------------------------------------------------------------------------------------------------------------------------------------------------------------------------------------------------------------------------------------------------|
| Geology                     | Bedrock of London Clay Formation with no overlying superficial deposits.                                                                                                                                                                                                                                                                                 |
| Hydrogeology                | The London Clay Formation bedrock is unproductive strata and act as an                                                                                                                                                                                                                                                                                   |
|                             | aquiclude to the deep groundwater regime.                                                                                                                                                                                                                                                                                                                |
| Source Protection           | Source protection zone (Outer protection Zone 11) located 543m west.                                                                                                                                                                                                                                                                                     |
| Zone (SPZ)                  | , , ,                                                                                                                                                                                                                                                                                                                                                    |
| Surface Water Flow          | Anticipated to be with local topography – Easterly                                                                                                                                                                                                                                                                                                       |
| <b>Groundwater Flow</b>     | Anticipated to be with local topography – Easterly                                                                                                                                                                                                                                                                                                       |
| Radon                       | The property is in a Lower probability radon area - less than 1% of homes are                                                                                                                                                                                                                                                                            |
|                             | estimated to be at or above the Action Level                                                                                                                                                                                                                                                                                                             |
| Flooding                    | No risk identified                                                                                                                                                                                                                                                                                                                                       |
| Geological Hazard           | No hazard to moderate hazard identified on site. Moderate risk associated with                                                                                                                                                                                                                                                                           |
| _                           | potential for Shrinking or Swelling Ground Stability Hazards                                                                                                                                                                                                                                                                                             |
| Local Authority<br>Response | <ul> <li>The council confirmed that the site has not been identified as potentially contaminated and they have no record of historical industrial land use at the property.</li> <li>The council confirmed that the site has not been identified as potentially contaminated and they have no record of historical industrial land use at the</li> </ul> |
|                             | <ul> <li>property.</li> <li>The adjoining property (59a Warminster Rd, SE25) was registered as a Laundry Engineers in 1982</li> <li>No record of historical or licenced landfill sites within a 250m radius but</li> </ul>                                                                                                                               |
|                             | there is an area identified as infilled ground located North East of the site; Easting: 534030 Northing: 168637. (Included in Table 5.2.).                                                                                                                                                                                                               |
|                             | <ul> <li>According to council records, there is an area identified as a High Explosive<br/>bomb site dated 15/10/1940, located approximately 150m South East of the<br/>subject site.</li> </ul>                                                                                                                                                         |
| Soil Chemistry              | Lead levels were identified as a potential hazard.                                                                                                                                                                                                                                                                                                       |
| <b>Ecological</b>           | None identified                                                                                                                                                                                                                                                                                                                                          |