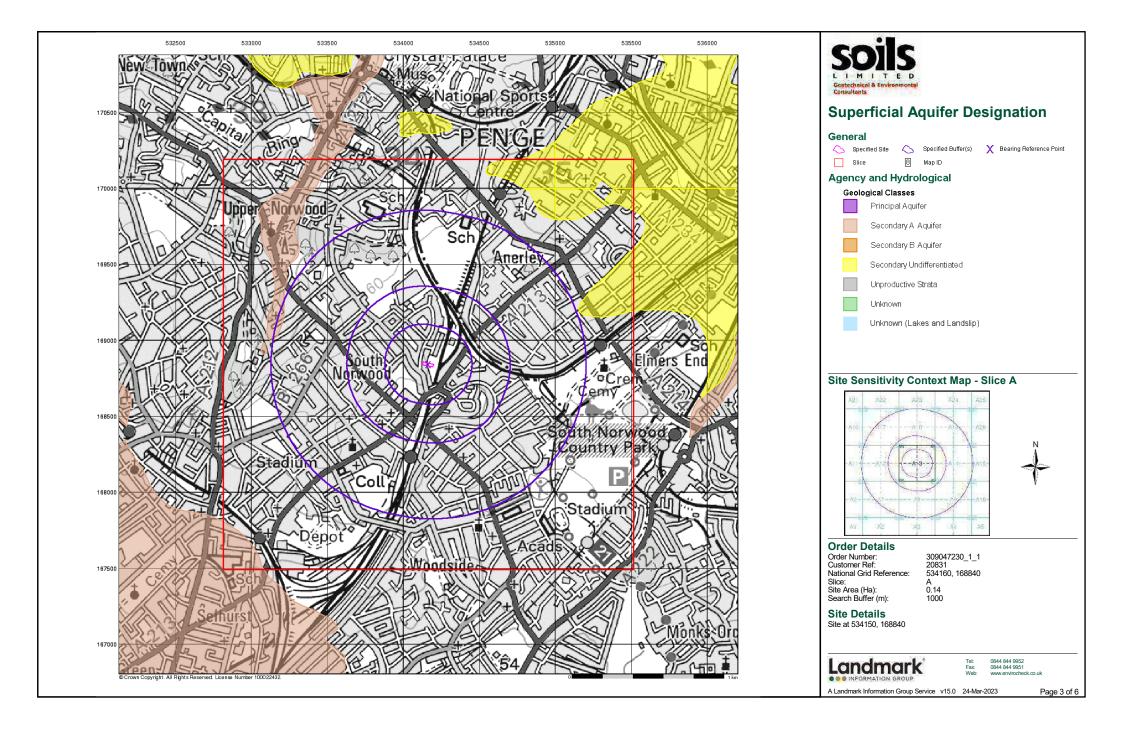

#### 2.2 Hydrogeology

Table 2.1 presents the hydrological data that is relevant to the site.

Table 2.1 Hydrogeological Assessment

| Hydrogeological Data           |                 | Comment                             |  |  |
|--------------------------------|-----------------|-------------------------------------|--|--|
| On-site Superficial            |                 | No Superficial deposits             |  |  |
| Aquifers                       | Bedrock         | London Clay Formation <sup>1</sup>  |  |  |
| Groundwater Vulnerability      |                 | Unproductive strata                 |  |  |
| Source Protect                 | ion Zones (SPZ) | West 543m                           |  |  |
| Abstraction Potable            |                 | None within 1000m                   |  |  |
|                                | Non-potable     | None within 1000m                   |  |  |
| <b>Sensitive Land</b>          | Uses            | Local Nature Reserve Southeast 845m |  |  |
| Surface Water                  | Features        | Northwest 371m                      |  |  |
| Flood Risk from Rivers or Seas |                 | No risk identified                  |  |  |
| Flood Risk from                | n Surface Water | No risk identified                  |  |  |
| Flood Risk from                | Groundwater     | No risk identified                  |  |  |

#### **Section 5** Data Collection Summary

#### 5.1 General

The findings of the data collection are summarised below:

Table 5.1 summarises the site Environs, which include geology, hydrogeology, the risk from radon and potential risk from flooding.

**Table 5.1 Site Environs** 

| Environs                    | Summary                                                                                                                                                                                                                                                                                                                                                  |
|-----------------------------|----------------------------------------------------------------------------------------------------------------------------------------------------------------------------------------------------------------------------------------------------------------------------------------------------------------------------------------------------------|
| Geology                     | Bedrock of London Clay Formation with no overlying superficial deposits.                                                                                                                                                                                                                                                                                 |
| Hydrogeology                | The London Clay Formation bedrock is unproductive strata and act as an                                                                                                                                                                                                                                                                                   |
|                             | aquiclude to the deep groundwater regime.                                                                                                                                                                                                                                                                                                                |
| Source Protection           | Source protection zone (Outer protection Zone 11) located 543m west.                                                                                                                                                                                                                                                                                     |
| Zone (SPZ)                  | , , ,                                                                                                                                                                                                                                                                                                                                                    |
| Surface Water Flow          | Anticipated to be with local topography – Easterly                                                                                                                                                                                                                                                                                                       |
| <b>Groundwater Flow</b>     | Anticipated to be with local topography – Easterly                                                                                                                                                                                                                                                                                                       |
| Radon                       | The property is in a Lower probability radon area - less than 1% of homes are                                                                                                                                                                                                                                                                            |
|                             | estimated to be at or above the Action Level                                                                                                                                                                                                                                                                                                             |
| Flooding                    | No risk identified                                                                                                                                                                                                                                                                                                                                       |
| Geological Hazard           | No hazard to moderate hazard identified on site. Moderate risk associated with                                                                                                                                                                                                                                                                           |
| _                           | potential for Shrinking or Swelling Ground Stability Hazards                                                                                                                                                                                                                                                                                             |
| Local Authority<br>Response | <ul> <li>The council confirmed that the site has not been identified as potentially contaminated and they have no record of historical industrial land use at the property.</li> <li>The council confirmed that the site has not been identified as potentially contaminated and they have no record of historical industrial land use at the</li> </ul> |
|                             | <ul> <li>property.</li> <li>The adjoining property (59a Warminster Rd, SE25) was registered as a Laundry Engineers in 1982</li> <li>No record of historical or licenced landfill sites within a 250m radius but</li> </ul>                                                                                                                               |
|                             | there is an area identified as infilled ground located North East of the site; Easting: 534030 Northing: 168637. (Included in Table 5.2.).                                                                                                                                                                                                               |
|                             | <ul> <li>According to council records, there is an area identified as a High Explosive<br/>bomb site dated 15/10/1940, located approximately 150m South East of the<br/>subject site.</li> </ul>                                                                                                                                                         |
| Soil Chemistry              | Lead levels were identified as a potential hazard.                                                                                                                                                                                                                                                                                                       |
| <b>Ecological</b>           | None identified                                                                                                                                                                                                                                                                                                                                          |