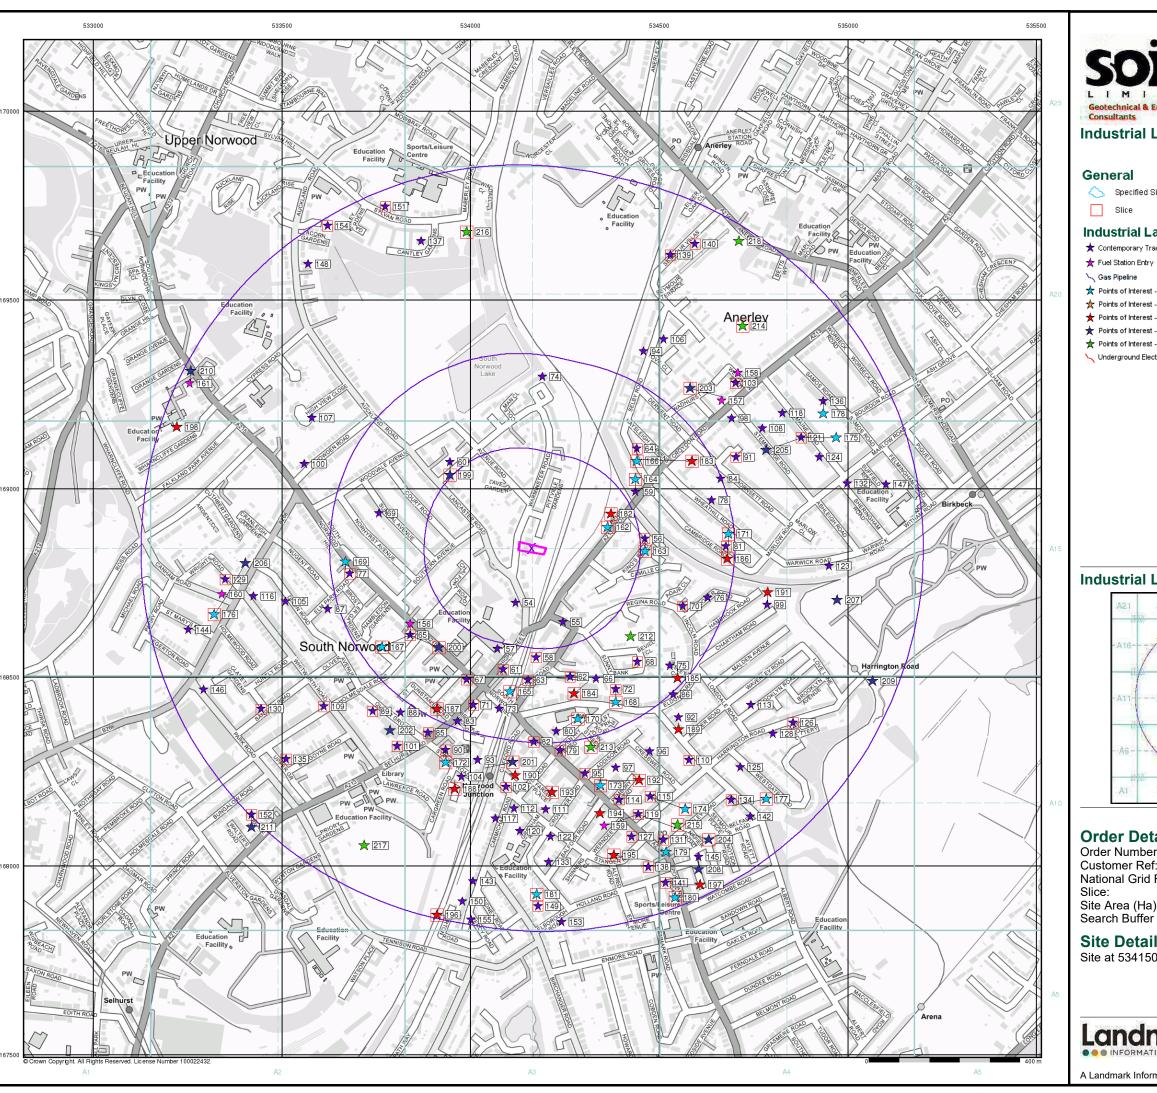

The contemporary trades listed in Table 4.2 are only those considered to be viable potential sources of contamination that could impact the site.

**Table 4.2 Contemporary Trade Directory** 

| Contemporary Trade Directory within 250m              | Direction | Distance (m) | Status   |
|-------------------------------------------------------|-----------|--------------|----------|
| Paul Rowland - Cabinet Makers                         | S         | 140          | Inactive |
| Carpet Bright UK - Carpet, Curtain & Upholstery Clean | SE        | 186          | Active   |

### 4.2 Site Sensitivity Maps

No other significant potential sources of contamination were shown on the Landmark Envirocheck Site Sensitivity Maps, which have not been listed in Table 4.1, Table 4.2 and Table 4.3, and copies of which are appended to this report (Appendix C).