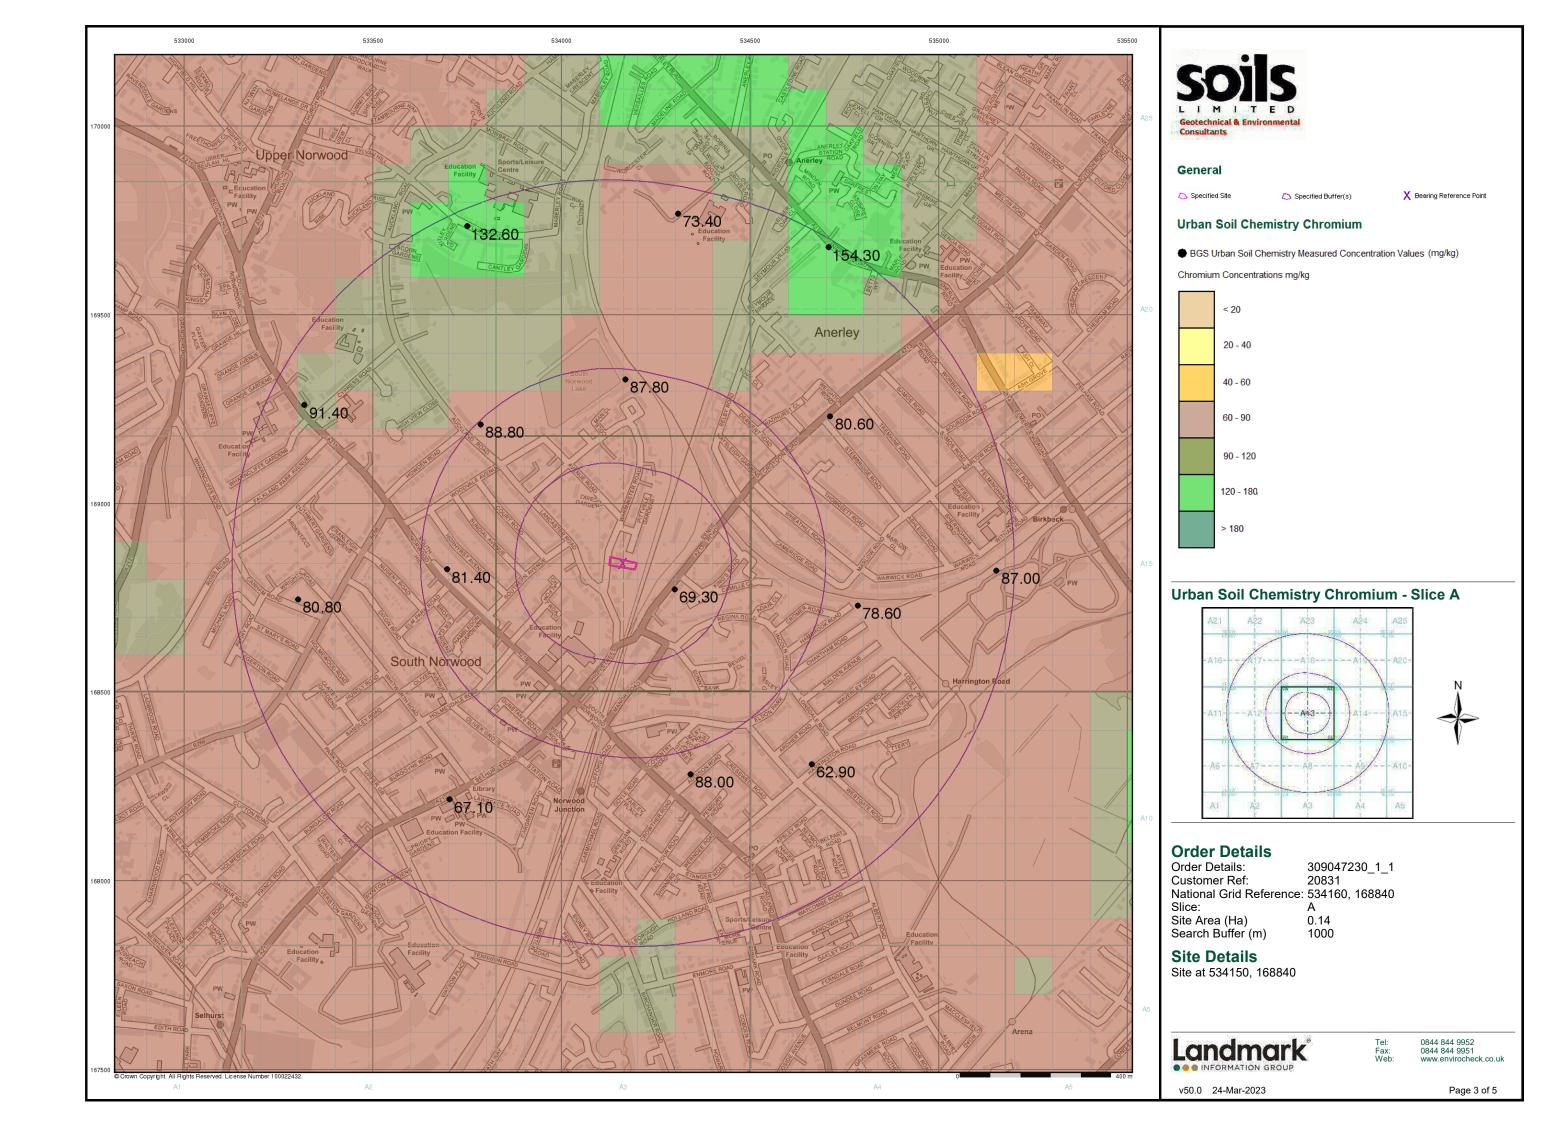

#### 4.4 Soil Geochemistry

The results of this survey are contoured on the Landmark Environmental check report (Appendix D). The results of the local soil chemistry are presented in Table 4.4.

**Table 4.4 Soil Geochemistry** 

| <b>Determinant</b> | Measured Soil Geochemistry (mg kg-1) |
|--------------------|--------------------------------------|
| Arsenic            | 17.80                                |
| Cadmium            | 0.50                                 |
| Chromium           | 69.30                                |
| Lead               | 369.0                                |
| Nickel             | 23.90                                |