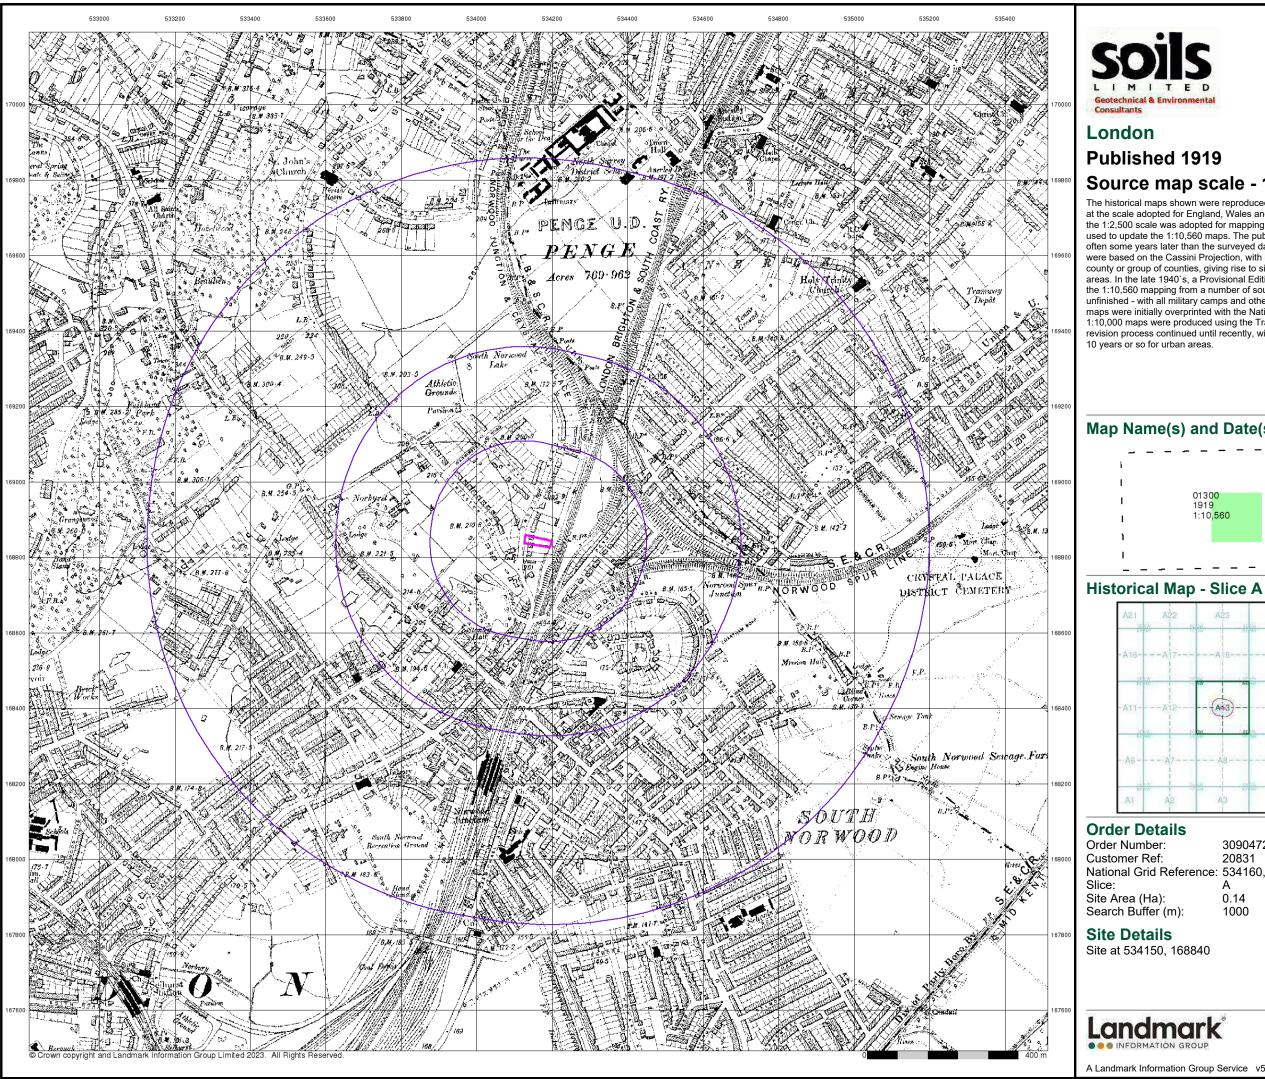

# 3.1 Historic Map Study

The historic maps referred to are appended to this report (Appendix B).

Table 3.1 Historic Development of the Site

| Site History                                                                           |      | Date Range |  |
|----------------------------------------------------------------------------------------|------|------------|--|
|                                                                                        | From | To         |  |
| Residential structure present on western section of the site.                          | 1879 | 1896       |  |
| Structure on site change in shape, presumed to be redeveloped. Small structure located | 1896 | 1953       |  |
| along eastern site boundary.                                                           |      |            |  |
| Small structure along eastern site boundary no longer visible on map.                  | 1953 | 1969       |  |
| Structure removed from site – site appears undeveloped.                                | 1969 | 1991       |  |
| New Structure developed on western section of the site                                 | 1991 | 2023       |  |

**Table 3.2 Historic Off-site Development** 

| Off-site Development                                                                                                                                                                                                                                                                                                                                                                                                                          |      | Date Range |  |
|-----------------------------------------------------------------------------------------------------------------------------------------------------------------------------------------------------------------------------------------------------------------------------------------------------------------------------------------------------------------------------------------------------------------------------------------------|------|------------|--|
|                                                                                                                                                                                                                                                                                                                                                                                                                                               | From | To         |  |
| Site located within residential area. Multiple large residential properties located to the north, south and southwest 0m-150m. Railway line 30m east of the site. Brickfields located 200m southwest. Large residential area located 75->250m east. Pond located 100m southwest. Two located 200m southwest, one within the area marked Brick Field. Second pond located within adjacent field.                                               | 1879 | 1896       |  |
| Residential area further developed in the area immediately surrounding the site to the north, west and south. Large detached house occupy this area. Brick Fields now removed from map and pond infilled. Property now developed on location of previous Brickfields.                                                                                                                                                                         | 1896 | 1933       |  |
| Area previously occupied by brickfields/ property now redeveloped into school and Playing Fields.                                                                                                                                                                                                                                                                                                                                             | 1933 | 1953       |  |
| Area occupied by railway expanded to the northeast. Engine shed and multiple tanks occupy area 150->250m northeast. Building previous labelled school now labelled Camberlow Lodge. Tennis court within the property boundary of Camberlow Lodge, 250m southwest.                                                                                                                                                                             | 1953 | 1963       |  |
| Residential area 50m north of the site redeveloped. Large detached houses developed into terrace houses. Tennis court removed from map. New tennis court located 125m southwest. Electric Substation located 150m east. Engine shed, associated structures and tanks removed from map, area disconnected from rail line. Redevelopment of residential properties located 200m east. Redevelopment of residential properties to the northwest. | 1963 | 1969       |  |
| Structures associated with Camberlow Lodge demolished and redeveloped and now labelled Southwood. Cable depot located 100m northeast. Large structure (presumed to be industrial) and Travelling crane located 150m northeast, within the footprint of the old engine shed.                                                                                                                                                                   | 1969 | 2017       |  |
| Area previously occupied by Cable Depot and Traveling Crane now appears to be disused (Google Earth™)                                                                                                                                                                                                                                                                                                                                         | 2017 | 2023       |  |

**Table 3.3 Potential Sources of Pollution Indicated from Historic Maps** 

| Source                          | Direction | Distance<br>(m) | Date Range |      |
|---------------------------------|-----------|-----------------|------------|------|
|                                 |           |                 | From       | To   |
| Multiple redevelopments of site | -         | On site         | 1897       | 2023 |
| Railway line                    | Е         | 30              | 1897       | 2023 |
| Brickfields                     | SW        | 200             | 1897       | 1897 |

| Source                         | Direction | Distance | Date Range |      |
|--------------------------------|-----------|----------|------------|------|
|                                |           | (m)      | From       | To   |
| Engine shed and multiple tanks | NE        | >150     | 1963       | 1969 |
| Electrical Substation          | E         | 150      | 1963       | 2023 |
| Cable Depot                    | NE        | 100      | 1969       | 2017 |
| Travelling Crane               | NE        | 150      | 1969       | 2017 |