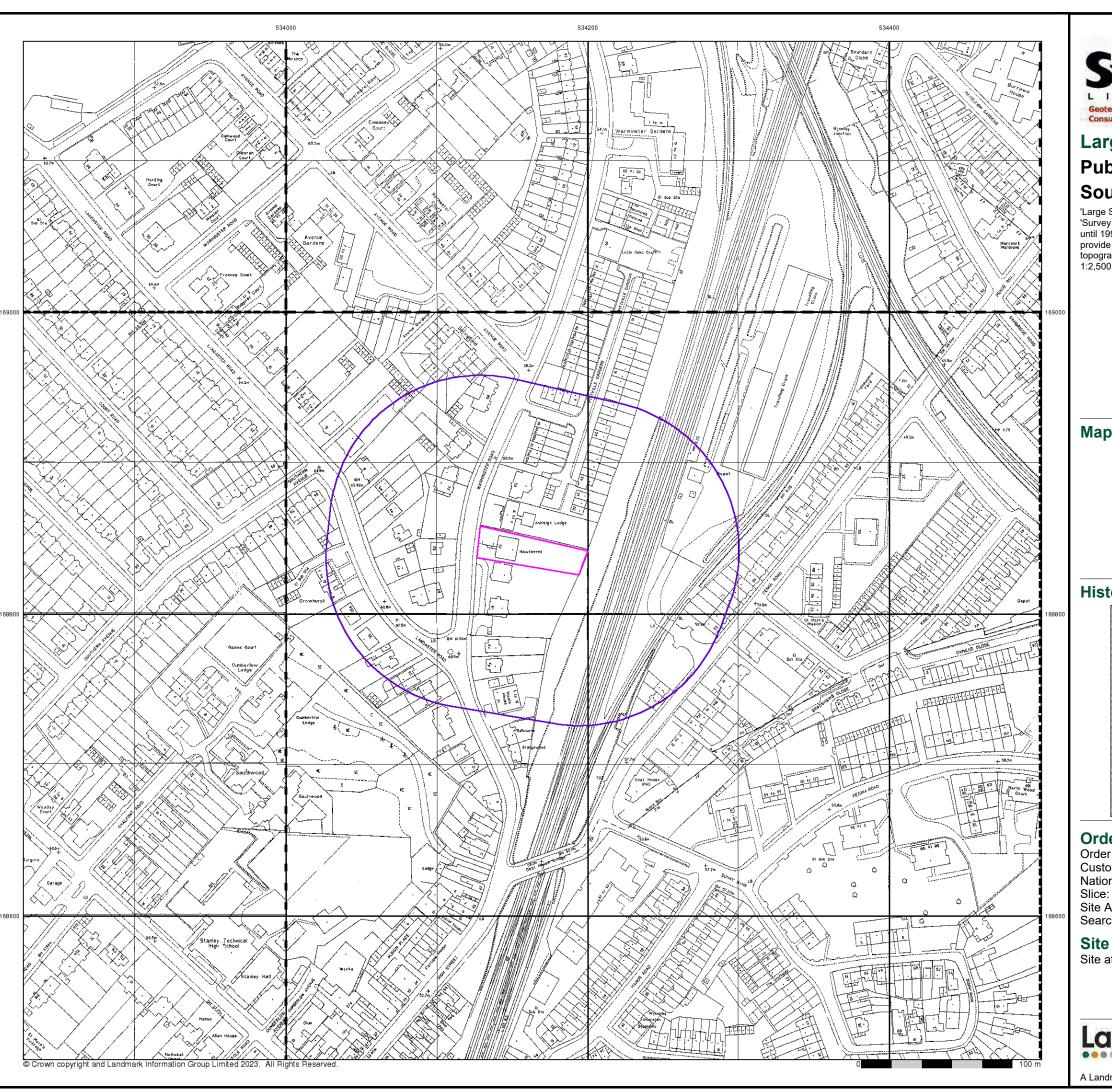

# 3.1 Historic Map Study

The historic maps referred to are appended to this report (Appendix B).

Table 3.1 Historic Development of the Site

| Site History                                                                           |      | Date Range |  |
|----------------------------------------------------------------------------------------|------|------------|--|
|                                                                                        | From | To         |  |
| Residential structure present on western section of the site.                          | 1879 | 1896       |  |
| Structure on site change in shape, presumed to be redeveloped. Small structure located | 1896 | 1953       |  |
| along eastern site boundary.                                                           |      |            |  |
| Small structure along eastern site boundary no longer visible on map.                  | 1953 | 1969       |  |
| Structure removed from site – site appears undeveloped.                                | 1969 | 1991       |  |
| New Structure developed on western section of the site                                 | 1991 | 2023       |  |

**Table 3.2 Historic Off-site Development** 

| Off-site Development                                                                                                                                                                                                                                                                                                                                                                                                                          |      | Date Range |  |
|-----------------------------------------------------------------------------------------------------------------------------------------------------------------------------------------------------------------------------------------------------------------------------------------------------------------------------------------------------------------------------------------------------------------------------------------------|------|------------|--|
|                                                                                                                                                                                                                                                                                                                                                                                                                                               | From | To         |  |
| Site located within residential area. Multiple large residential properties located to the north, south and southwest 0m-150m. Railway line 30m east of the site. Brickfields located 200m southwest. Large residential area located 75->250m east. Pond located 100m southwest. Two located 200m southwest, one within the area marked Brick Field. Second pond located within adjacent field.                                               | 1879 | 1896       |  |
| Residential area further developed in the area immediately surrounding the site to the north, west and south. Large detached house occupy this area. Brick Fields now removed from map and pond infilled. Property now developed on location of previous Brickfields.                                                                                                                                                                         | 1896 | 1933       |  |
| Area previously occupied by brickfields/ property now redeveloped into school and Playing Fields.                                                                                                                                                                                                                                                                                                                                             | 1933 | 1953       |  |
| Area occupied by railway expanded to the northeast. Engine shed and multiple tanks occupy area 150->250m northeast. Building previous labelled school now labelled Camberlow Lodge. Tennis court within the property boundary of Camberlow Lodge, 250m southwest.                                                                                                                                                                             | 1953 | 1963       |  |
| Residential area 50m north of the site redeveloped. Large detached houses developed into terrace houses. Tennis court removed from map. New tennis court located 125m southwest. Electric Substation located 150m east. Engine shed, associated structures and tanks removed from map, area disconnected from rail line. Redevelopment of residential properties located 200m east. Redevelopment of residential properties to the northwest. | 1963 | 1969       |  |
| Structures associated with Camberlow Lodge demolished and redeveloped and now labelled Southwood. Cable depot located 100m northeast. Large structure (presumed to be industrial) and Travelling crane located 150m northeast, within the footprint of the old engine shed.                                                                                                                                                                   | 1969 | 2017       |  |
| Area previously occupied by Cable Depot and Traveling Crane now appears to be disused (Google Earth™)                                                                                                                                                                                                                                                                                                                                         | 2017 | 2023       |  |

**Table 3.3 Potential Sources of Pollution Indicated from Historic Maps** 

| Source                          | Direction | Distance<br>(m) | Date Range |      |
|---------------------------------|-----------|-----------------|------------|------|
|                                 |           |                 | From       | To   |
| Multiple redevelopments of site | -         | On site         | 1897       | 2023 |
| Railway line                    | Е         | 30              | 1897       | 2023 |
| Brickfields                     | SW        | 200             | 1897       | 1897 |