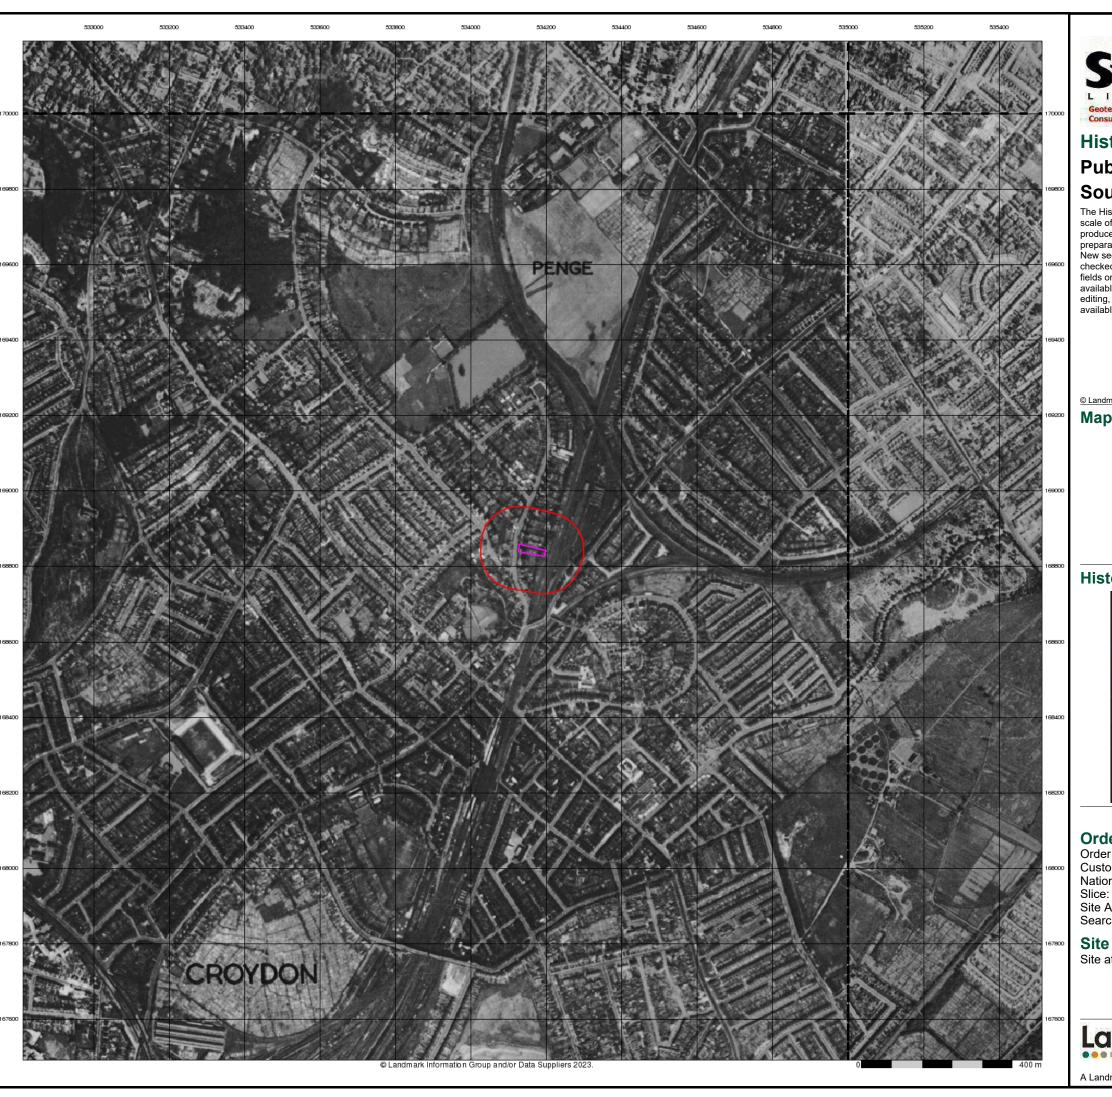

**Table 3.2 Historic Off-site Development** 

| Off-site Development                                                                                                                                                                                                                                                                                                                                                                                                                          |      | Date Range |  |
|-----------------------------------------------------------------------------------------------------------------------------------------------------------------------------------------------------------------------------------------------------------------------------------------------------------------------------------------------------------------------------------------------------------------------------------------------|------|------------|--|
|                                                                                                                                                                                                                                                                                                                                                                                                                                               | From | To         |  |
| Site located within residential area. Multiple large residential properties located to the north, south and southwest 0m-150m. Railway line 30m east of the site. Brickfields located 200m southwest. Large residential area located 75->250m east. Pond located 100m southwest. Two located 200m southwest, one within the area marked Brick Field. Second pond located within adjacent field.                                               | 1879 | 1896       |  |
| Residential area further developed in the area immediately surrounding the site to the north, west and south. Large detached house occupy this area. Brick Fields now removed from map and pond infilled. Property now developed on location of previous Brickfields.                                                                                                                                                                         | 1896 | 1933       |  |
| Area previously occupied by brickfields/ property now redeveloped into school and Playing Fields.                                                                                                                                                                                                                                                                                                                                             | 1933 | 1953       |  |
| Area occupied by railway expanded to the northeast. Engine shed and multiple tanks occupy area 150->250m northeast. Building previous labelled school now labelled Camberlow Lodge. Tennis court within the property boundary of Camberlow Lodge, 250m southwest.                                                                                                                                                                             | 1953 | 1963       |  |
| Residential area 50m north of the site redeveloped. Large detached houses developed into terrace houses. Tennis court removed from map. New tennis court located 125m southwest. Electric Substation located 150m east. Engine shed, associated structures and tanks removed from map, area disconnected from rail line. Redevelopment of residential properties located 200m east. Redevelopment of residential properties to the northwest. | 1963 | 1969       |  |
| Structures associated with Camberlow Lodge demolished and redeveloped and now labelled Southwood. Cable depot located 100m northeast. Large structure (presumed to be industrial) and Travelling crane located 150m northeast, within the footprint of the old engine shed.                                                                                                                                                                   | 1969 | 2017       |  |
| Area previously occupied by Cable Depot and Traveling Crane now appears to be disused (Google Earth™)                                                                                                                                                                                                                                                                                                                                         | 2017 | 2023       |  |

According to council records, there is an area identified as a High Explosive bomb site dated 15/10/1940, located approximately 150m South East of the subject site.

Based on the assessment of the historical maps, Aerial Photograph (1948), on-line preliminary assessment in March 2023 (ZeticaUXO) and historical Local Authority bomb damage maps, it is recommended that further specialist UXO risk assessment is undertaken to determine the risk to the proposed development.