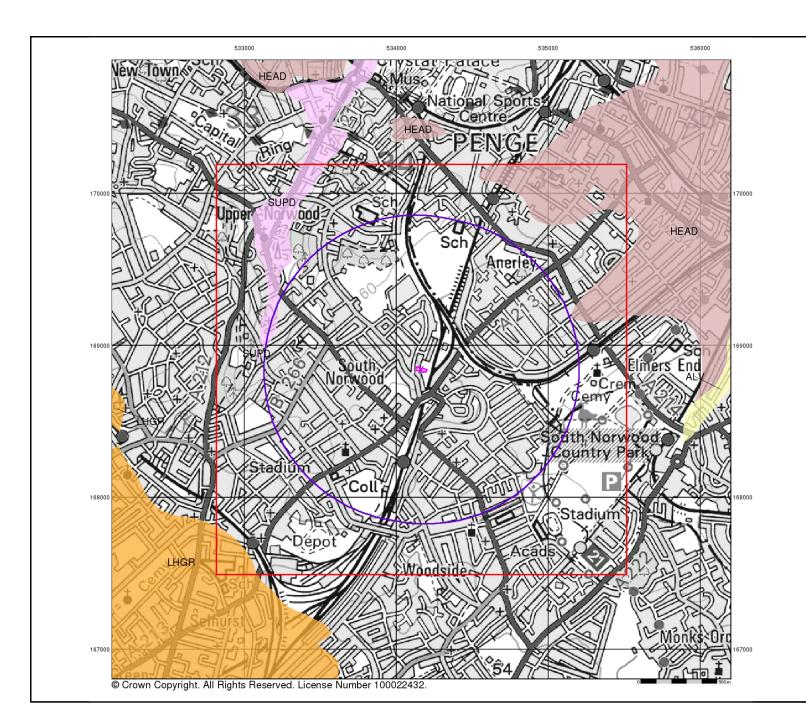

As part of the review of the historical plans, only features considered to have or to have had a potential contaminative impact on the site and usually within a notional 250m radius are discussed. The north point and approximate extent of the site are indicated on each figure.

Dataset survey is undertaken, and the extent of the search has initially been limited to a radius of 250m as it is considered that sources of contamination beyond 250m are unlikely to impact on the site.