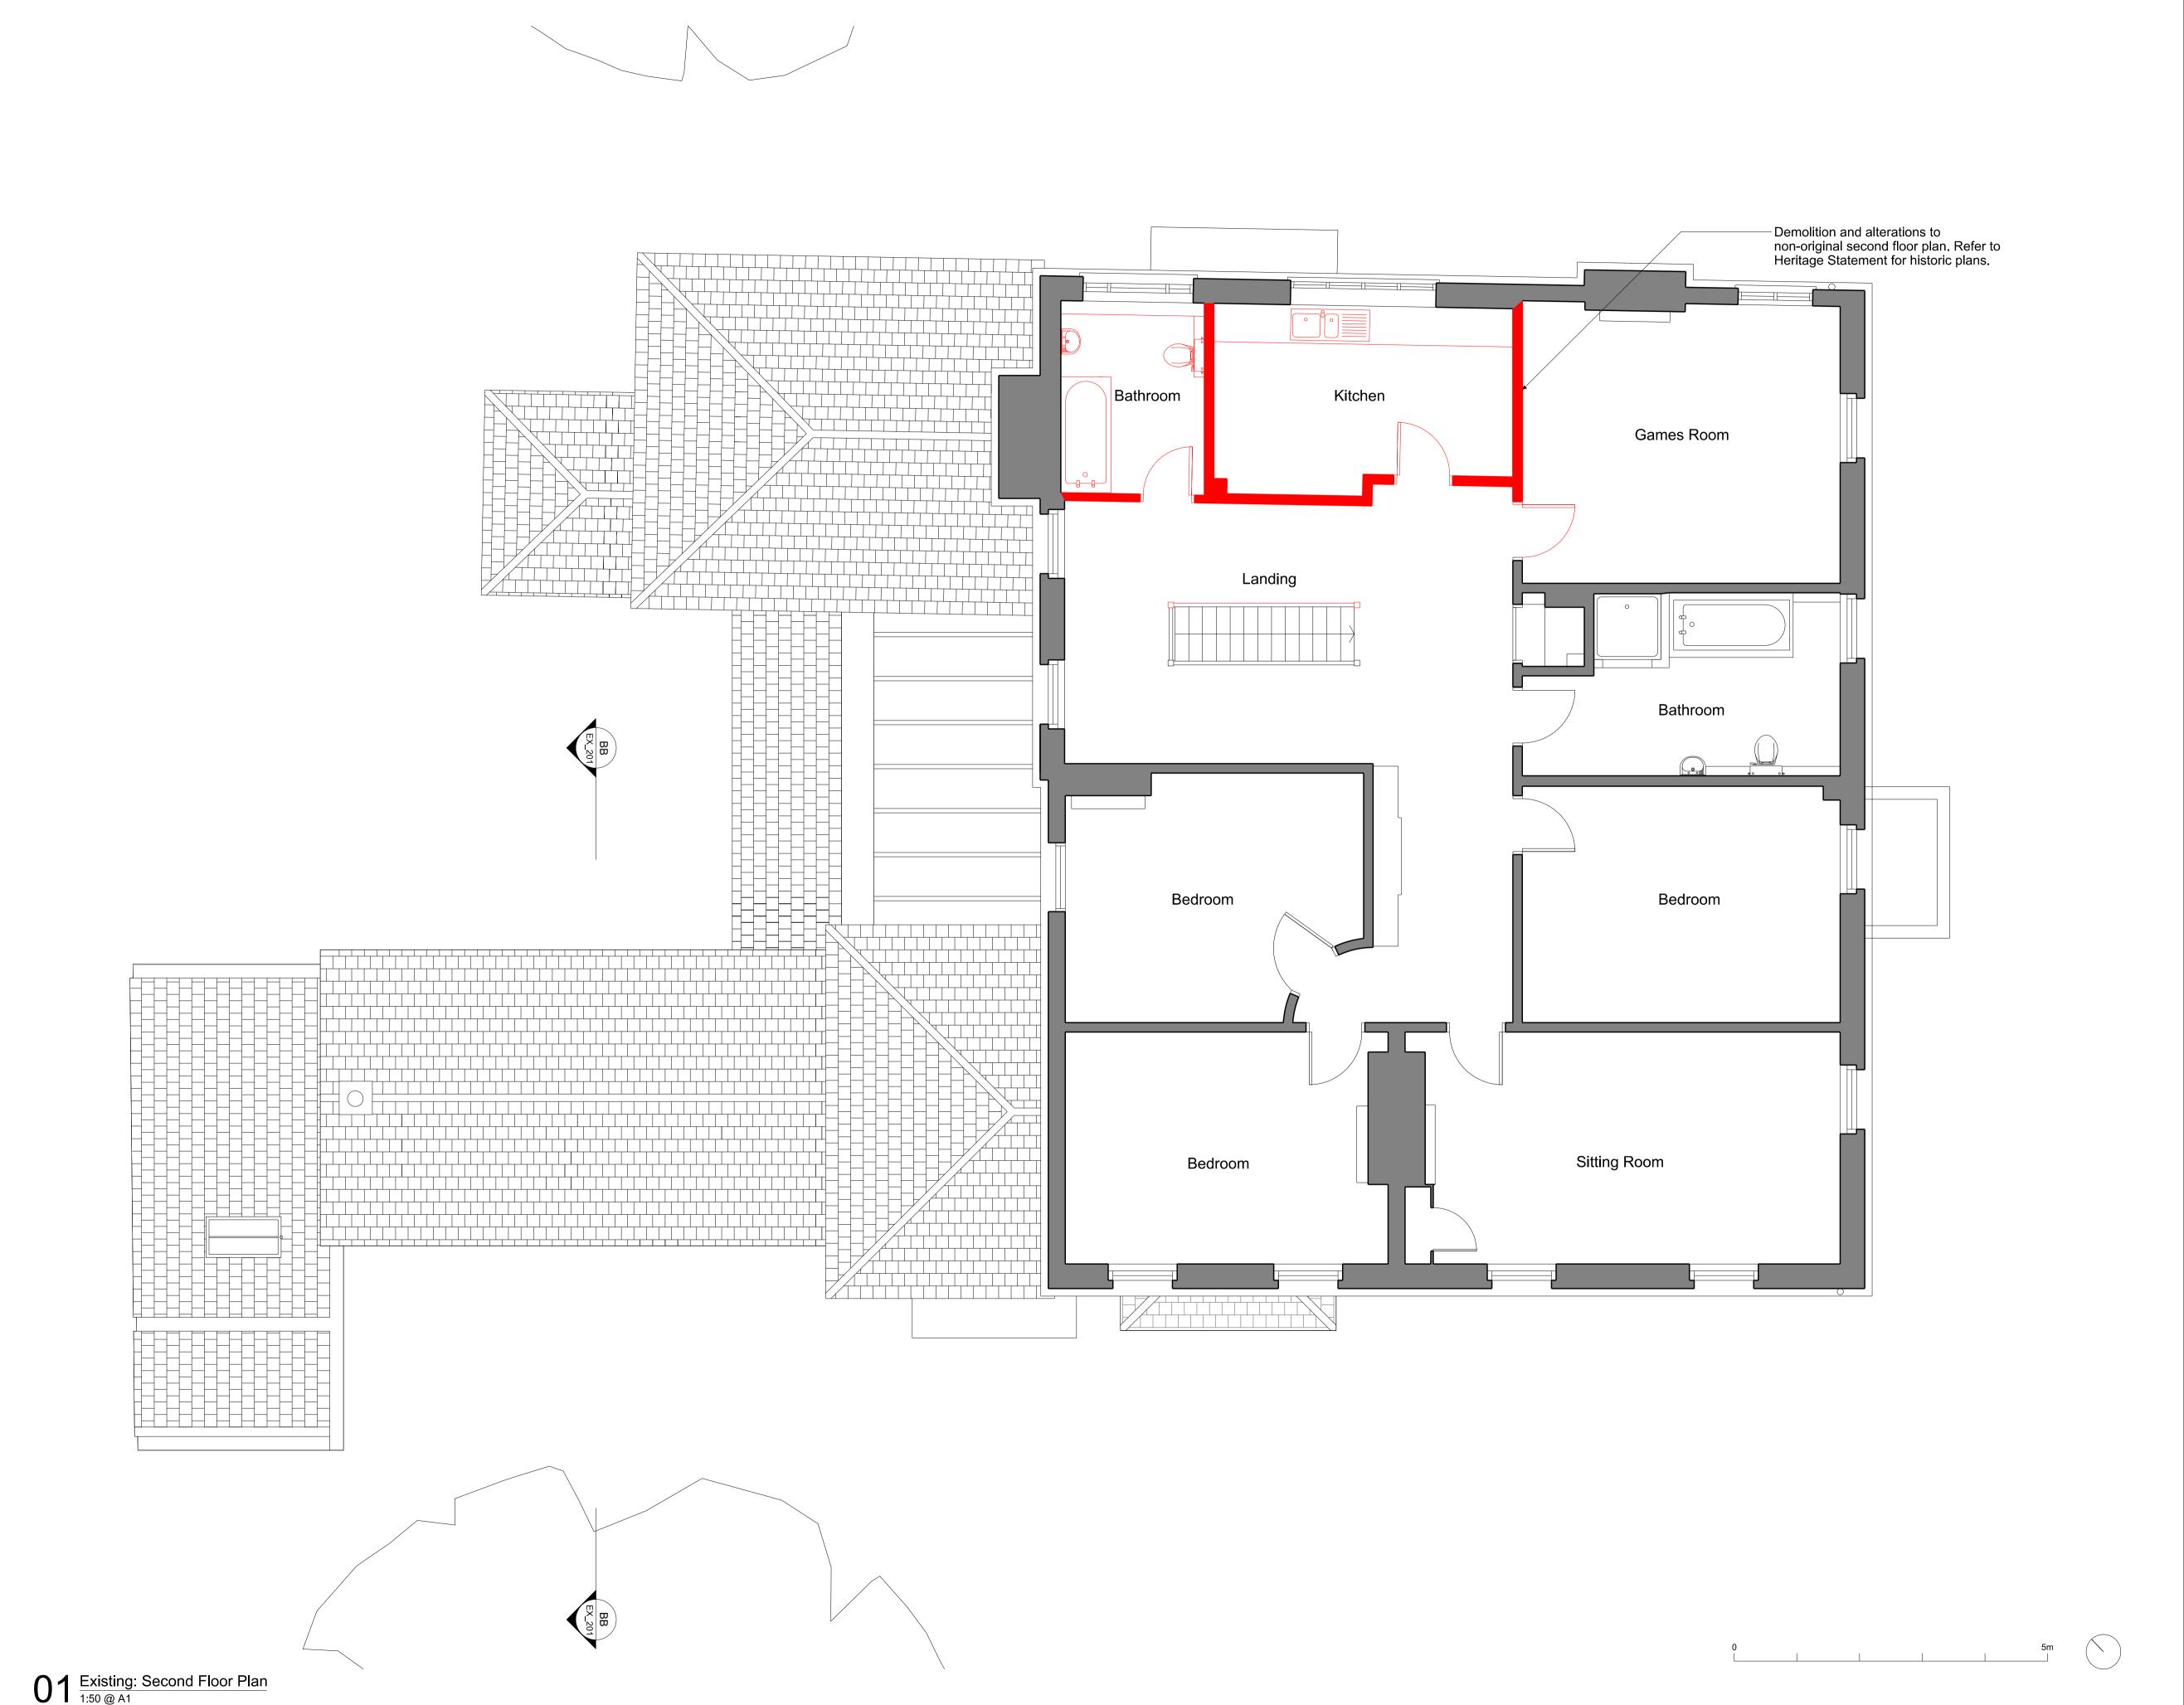

- Where elements or items are noted as Contractor Designed Portion (CDP) elements of the works, the design responsibility for dose elements (including

NOTES:

LEGEND:

Existing Building Fabric Retained

Existing Building Fabric to be Demolished

Existing Building Floor/Roof to be Demolished

Existing Door/Window to be Removed and Disposed of

| Rev | Date     | Reason For Issue     | Rev'd | Appr'o |
|-----|----------|----------------------|-------|--------|
| 1   | 08/03/22 | Pre-Application      | TL    | SPH    |
| Α   | 14/07/23 | Issued for Comment   | AM    | SPH    |
| В   | 13/09/23 | Issued for Comment   | АМ    | SPH    |
| С   |          | Issued for Comment   | АМ    | SPH    |
| P1  |          | Planning Application | AM    | SPH    |

## Munden Parva SG12 0PD

Private

Title

Existing Second Floor Plan

Status **Planning** 

Project Number Date 21016 08/03

Date Scale @ ISO A1
08/03/22 1:50

Drawing Number
A\_EX\_102