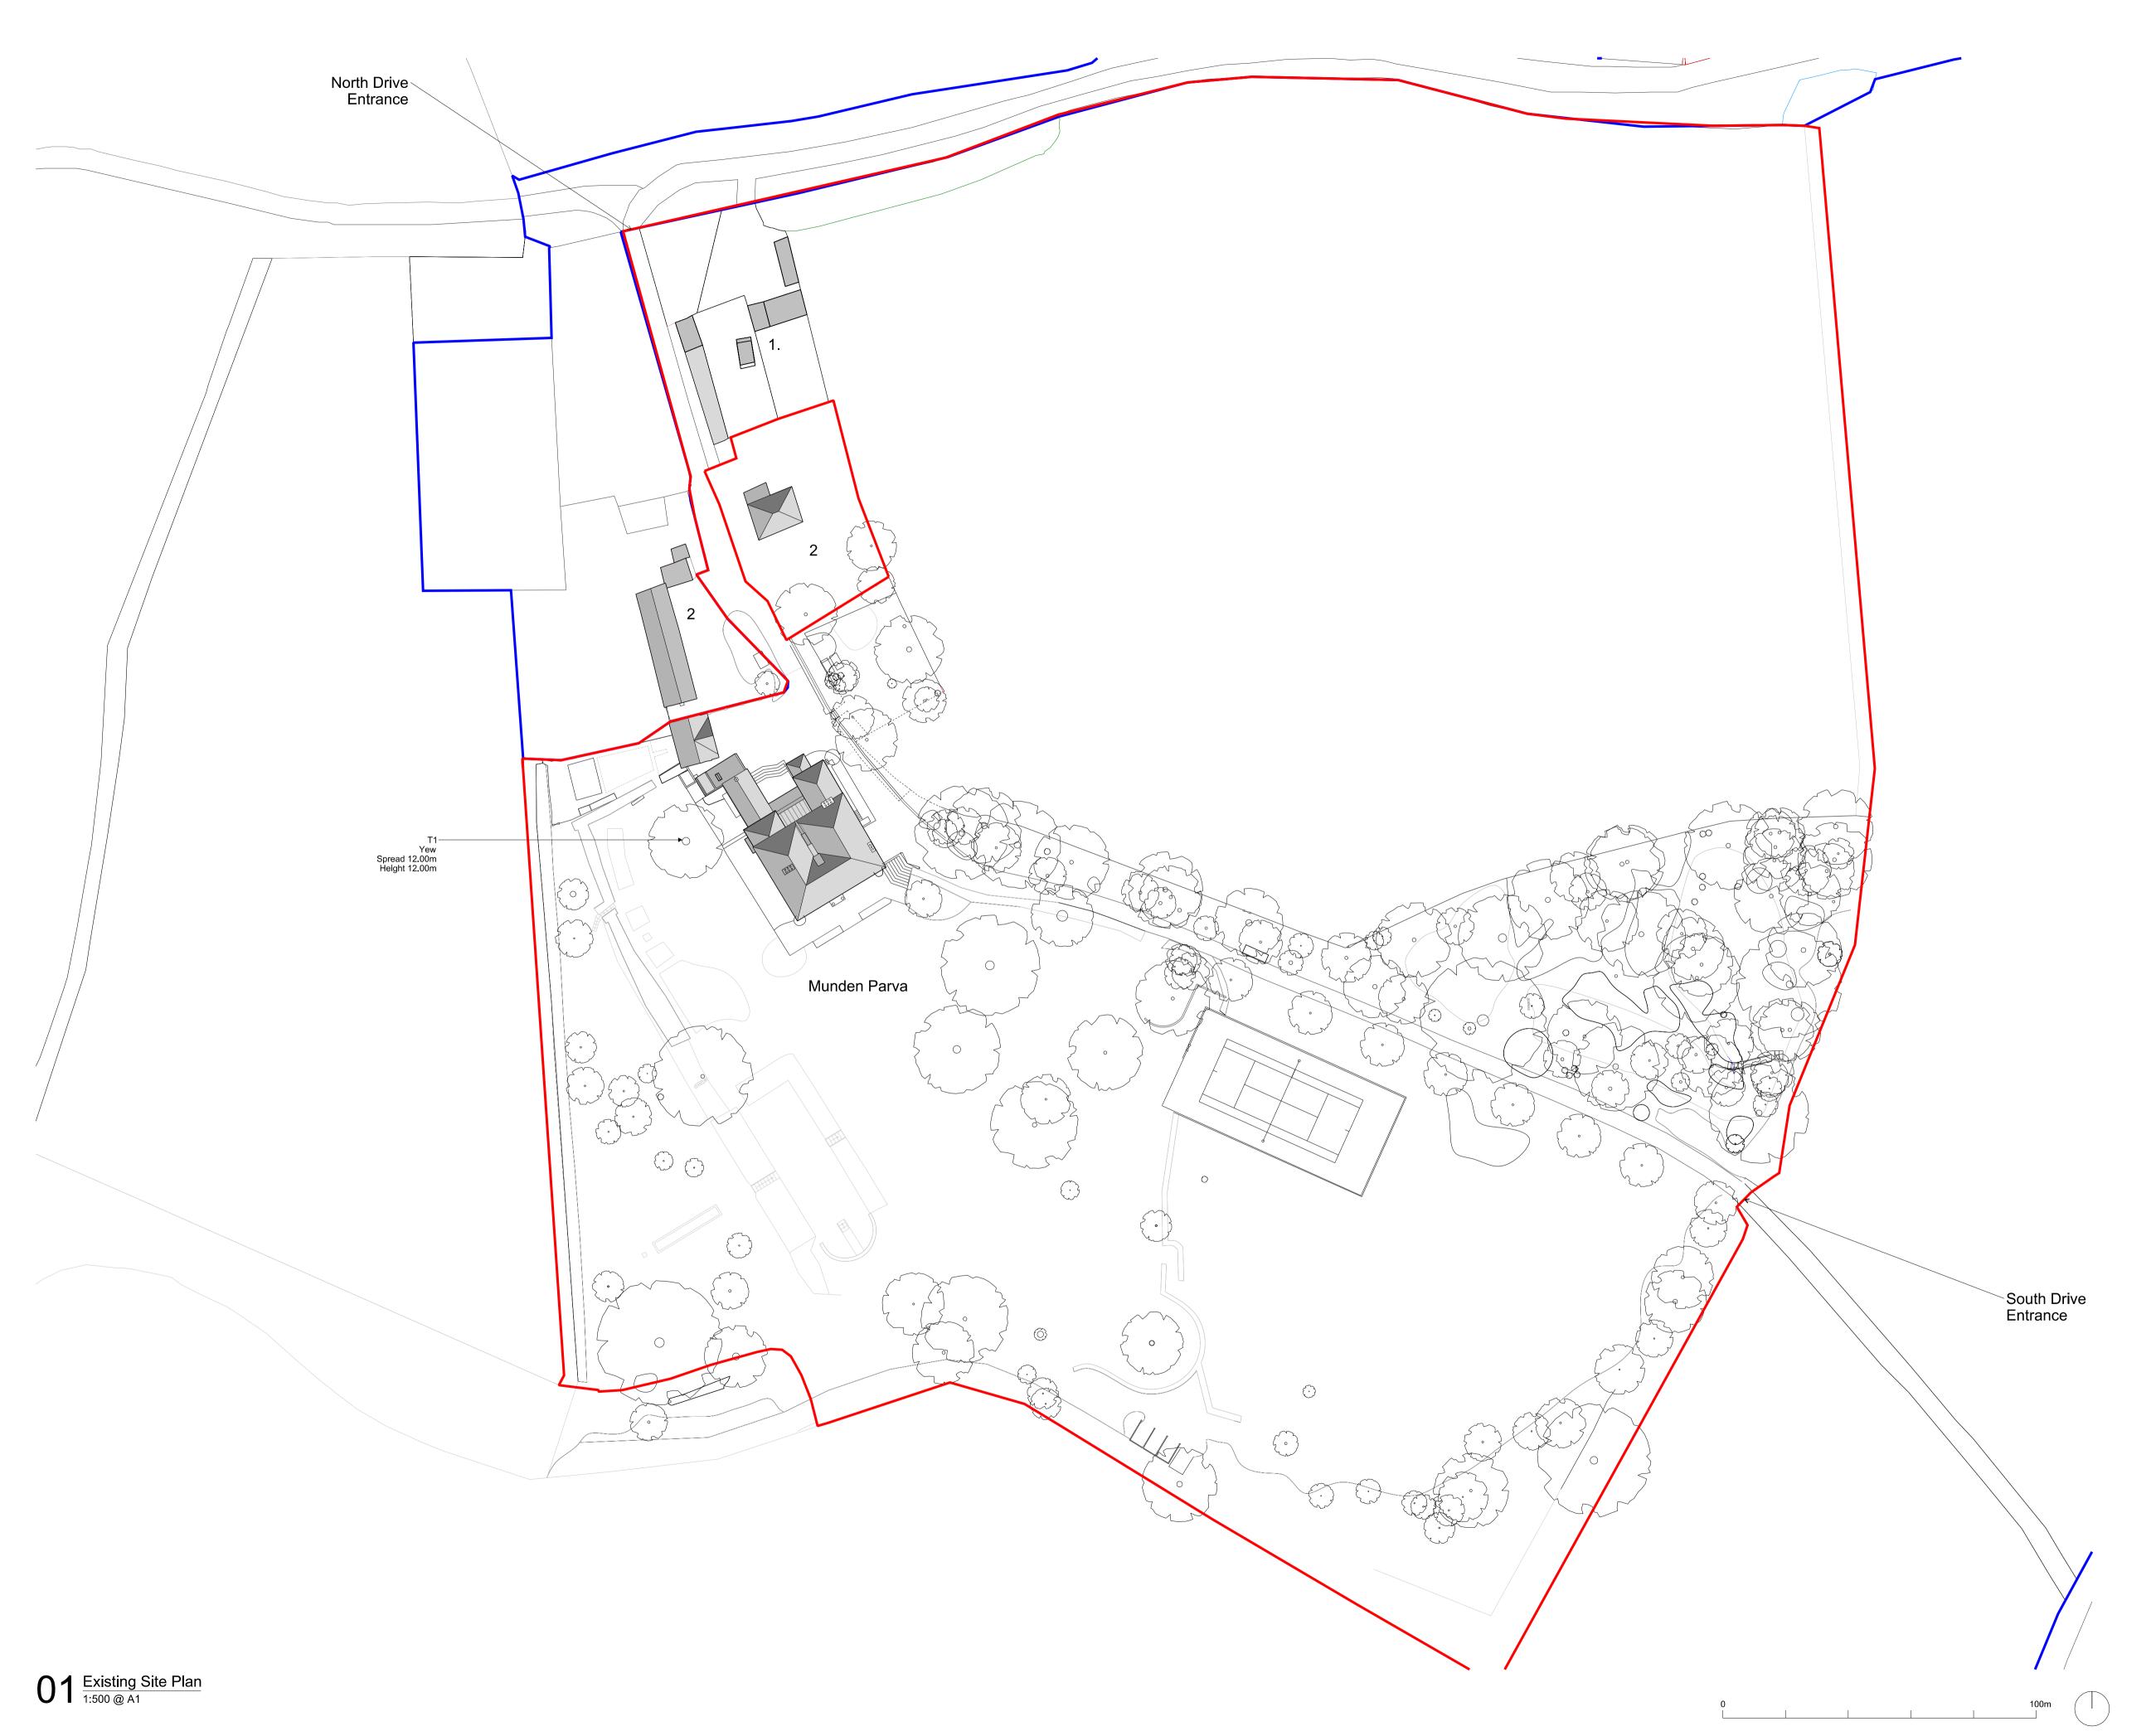

NOTES:

1. Munden Parva ancilliary buildings including store and bio mass boiler room. 2. Former ancillary buildings converted to residential use class and now outside of Munden Parva demise.

| P3  | 30/11/23 | Planning Application | AM    | SPH    |
|-----|----------|----------------------|-------|--------|
| P2  | 19/12/22 | Planning             | EA    | SPH    |
| P1  | 09/11/22 | Ŭ                    | EA    | SPH    |
| А   | 10/11/23 | Issued for Comment   | AM    | SPH    |
| Rev | Date     | Reason For Issue     | Rev'd | Appr'd |

## Project Munden Parva SG12 0PD

Client Private

Title Site Plan Main House Status Planning Project Number Date Scale @ ISO A1 21016 25/10/23 1:500 Drawing Number EX\_A\_010 Suitability Drawn By Appr'd By Data Classification Revision SPH CC N/A AM P3 Cousins & Cousins Ltd. Bedford House 125-133 Camden High Street London NW1 7JR cousins Company Reg. No.: 82138510 cousins