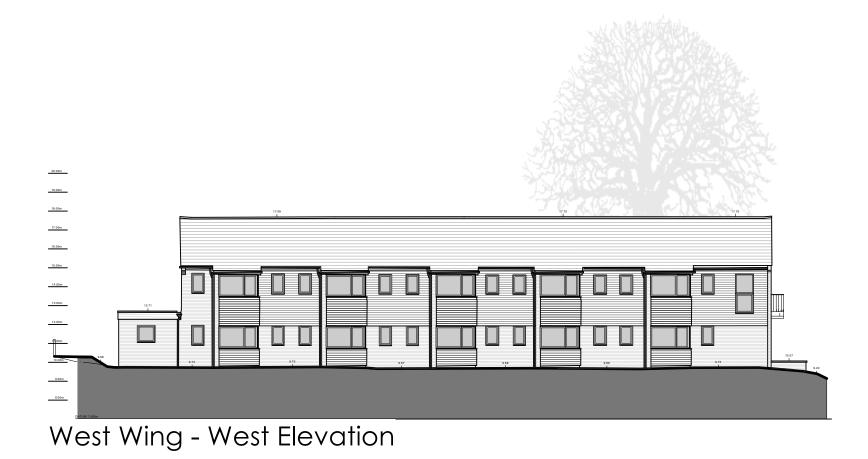

West Wing - East Elevation (courtyard)

| <sup>0m</sup><br>Scale | 2m<br>1:200 | 4m   | 6m   | 8m | 10m | 20m  |                                                                                                                                                                                                                                             |                                                               |
|------------------------|-------------|------|------|----|-----|------|---------------------------------------------------------------------------------------------------------------------------------------------------------------------------------------------------------------------------------------------|---------------------------------------------------------------|
|                        |             |      |      |    |     |      | © Nye Saunders Ltd - Chartered Architects                                                                                                                                                                                                   |                                                               |
|                        |             |      |      |    |     |      | All dimensions are to be verified prior to construction                                                                                                                                                                                     | Project<br>Hillier Almshouse, Farnham Road, Guildford GU2 7LT |
|                        |             |      |      |    |     |      | named below and/or named on the planning or building regulation application<br>forms and may be used for no other purpose. The copyright of the drawing and<br>designs remains the architect. All copies are for information only about the | -                                                             |
| Rev                    | Am          | endm | ents |    |     | Date | application; they may be used for no other purpose without the express written<br>permission of Nye Saunders Ltd Chartered Architects.                                                                                                      | Existing Elevations - West Wing                               |