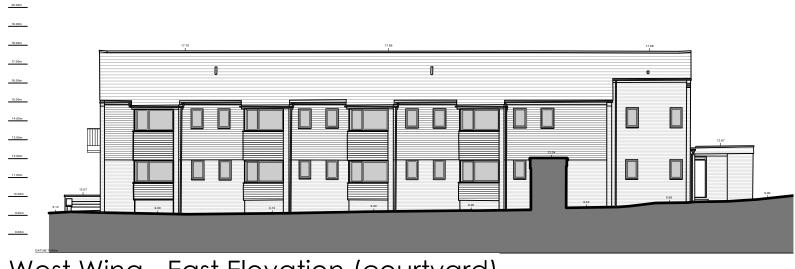

West Wing - East Elevation (courtyard)

| <sup>0m</sup><br>Scale | 2m<br>1:200 | 4m   | 6m   | 8m | 10m | 20m  |                                                                                                                                                                                                                                             |                                                               |
|------------------------|-------------|------|------|----|-----|------|---------------------------------------------------------------------------------------------------------------------------------------------------------------------------------------------------------------------------------------------|---------------------------------------------------------------|
|                        |             |      |      |    |     |      | © Nye Saunders Ltd - Chartered Architects                                                                                                                                                                                                   |                                                               |
|                        |             |      |      |    |     |      | All dimensions are to be verified prior to construction                                                                                                                                                                                     | Project<br>Hillier Almshouse, Farnham Road, Guildford GU2 7LT |
|                        |             |      |      |    |     |      | named below and/or named on the planning or building regulation application<br>forms and may be used for no other purpose. The copyright of the drawing and<br>designs remains the architect. All copies are for information only about the | -                                                             |
| Rev                    | Am          | endm | ents |    |     | Date | application; they may be used for no other purpose without the express written<br>permission of Nye Saunders Ltd Chartered Architects.                                                                                                      | Existing Elevations - West Wing                               |