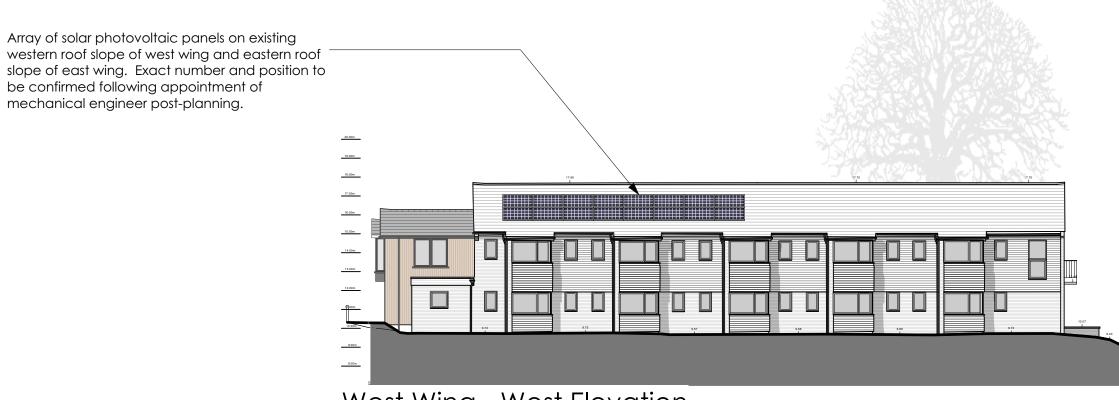

West Wing - East Elevation (courtyard)

Array of solar photovoltaic panels on existing western roof slope of west wing and eastern roof

be confirmed following appointment of mechanical engineer post-planning.