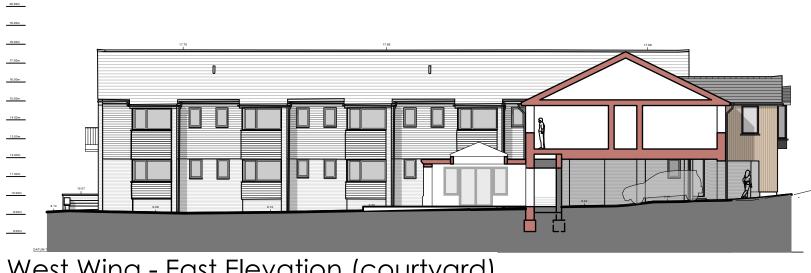

West Wing - East Elevation (courtyard)

Array of solar photovoltaic panels on existing western roof slope of west wing and eastern roof

be confirmed following appointment of mechanical engineer post-planning.