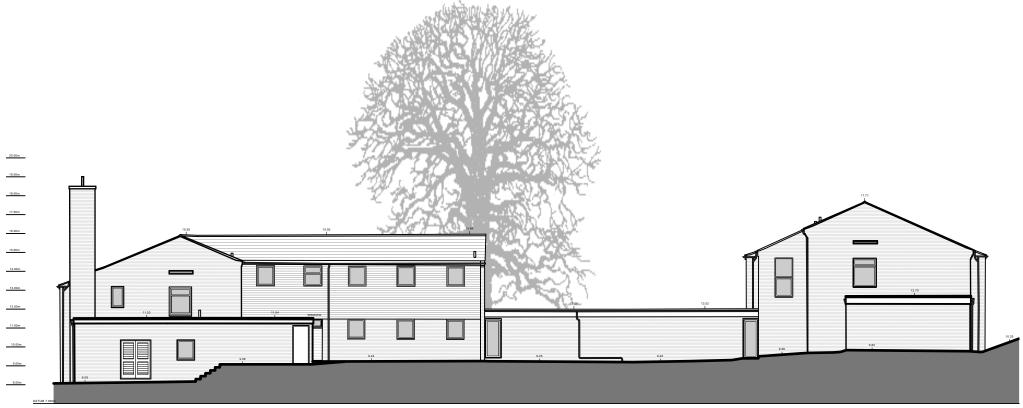

South Elevation (towards Farnham Road)

North Elevation (towards Bray Road)

| 0m          | 2m | 4m | 6m | 8m | 10m | 20m |
|-------------|----|----|----|----|-----|-----|
| Scale 1:200 |    |    |    |    |     |     |