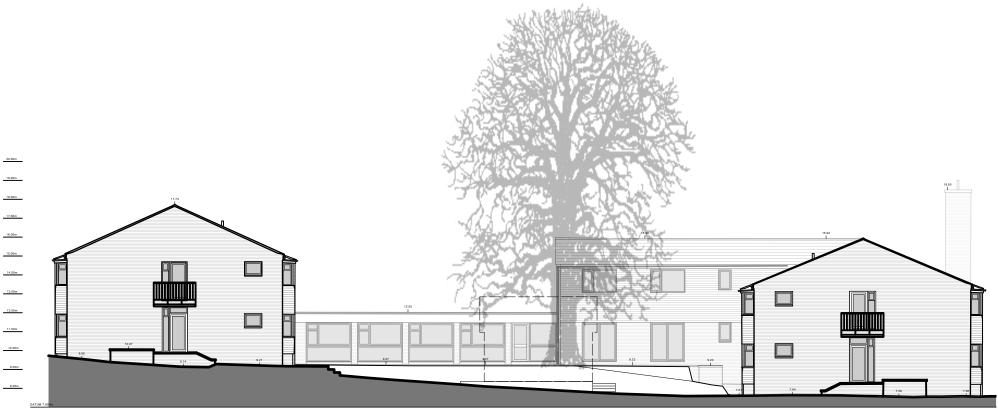

South Elevation (towards Farnham Road)

North Elevation (towards Bray Road)

| 0m          | 2m | 4m | 6m | 8m | 10m | 20m |
|-------------|----|----|----|----|-----|-----|
| Scale 1:200 |    |    |    |    |     |     |