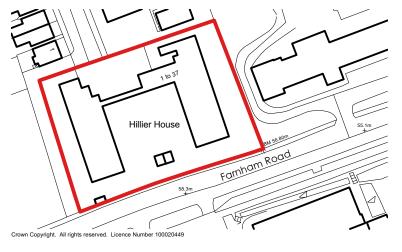

## © Nye Saunders Ltd - Chartered Architects

|     |  | Whye sounders Lid - Charleted Architects                                                                                                                                                                                                                                                                                          |                                                    |             |             |           |
|-----|--|-----------------------------------------------------------------------------------------------------------------------------------------------------------------------------------------------------------------------------------------------------------------------------------------------------------------------------------|----------------------------------------------------|-------------|-------------|-----------|
|     |  | Do not scale from this drawing except for Planning Application purposes                                                                                                                                                                                                                                                           | Project                                            | Project No. | Drawing No. | Revision. |
| _   |  | This drawing is prepared for Local Authority approval on behalf of the applicant<br>named below and/or named on the planning or building regulation application<br>forms and may be used for no other purpose. The copyright of the drawing and<br>designs remains the acribitent's All copies rate for jatamation and wature the | Hillier Almshouse, Farnham Road, Guildford GU2 7LT | 21048       | E001        | #         |
|     |  |                                                                                                                                                                                                                                                                                                                                   | Drawing Title                                      | Scale       | Paper Size  | Drawn By  |
|     |  |                                                                                                                                                                                                                                                                                                                                   | Existing Location Plan and Block Plan              | (as shown)  | A3          | DB        |
| ÷., |  |                                                                                                                                                                                                                                                                                                                                   |                                                    |             |             |           |