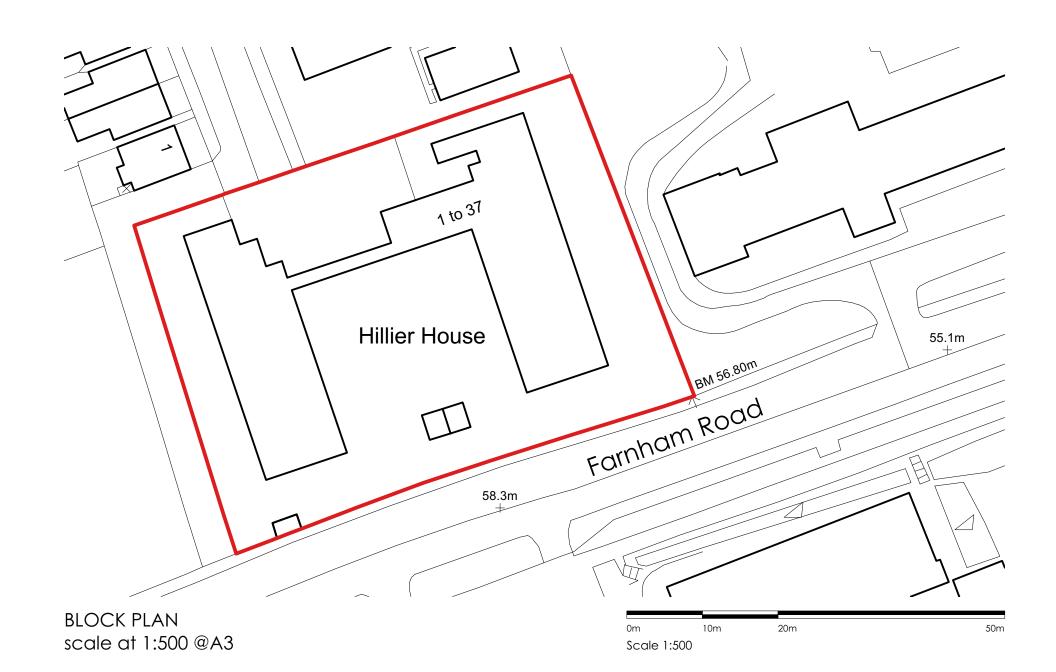

## © Nye Saunders Ltd - Chartered Architects

|     |  | Whye sounders Lid - Charleted Architects                                                                                                                                                                                                                                                                                          |                                                    |             |             |           |
|-----|--|-----------------------------------------------------------------------------------------------------------------------------------------------------------------------------------------------------------------------------------------------------------------------------------------------------------------------------------|----------------------------------------------------|-------------|-------------|-----------|
|     |  | Do not scale from this drawing except for Planning Application purposes                                                                                                                                                                                                                                                           | Project                                            | Project No. | Drawing No. | Revision. |
| _   |  | This drawing is prepared for Local Authority approval on behalf of the applicant<br>named below and/or named on the planning or building regulation application<br>forms and may be used for no other purpose. The copyright of the drawing and<br>designs remains the acribitent's All copies rate for jatamation and wature the | Hillier Almshouse, Farnham Road, Guildford GU2 7LT | 21048       | E001        | #         |
|     |  |                                                                                                                                                                                                                                                                                                                                   | Drawing Title                                      | Scale       | Paper Size  | Drawn By  |
|     |  |                                                                                                                                                                                                                                                                                                                                   | Existing Location Plan and Block Plan              | (as shown)  | A3          | DB        |
| ÷., |  |                                                                                                                                                                                                                                                                                                                                   |                                                    |             |             |           |