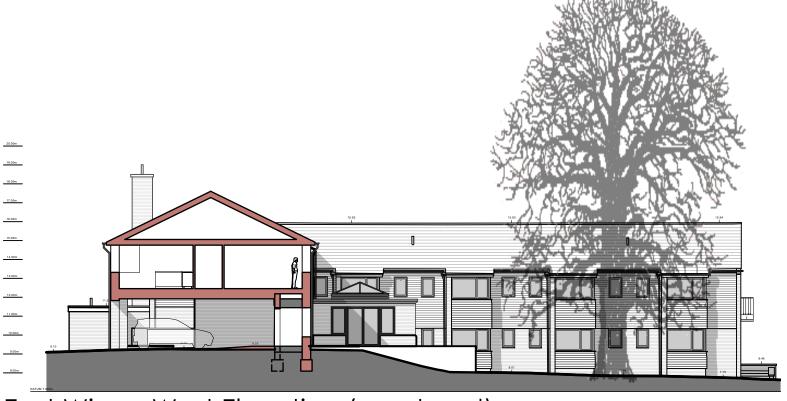

East Wing - West Elevation (courtyard)

Array of solar photovoltaic panels on existing western roof slope of west wing and eastern roof slope of east wing. Exact number and position to be confirmed following appointment of mechanical engineer post-planning.