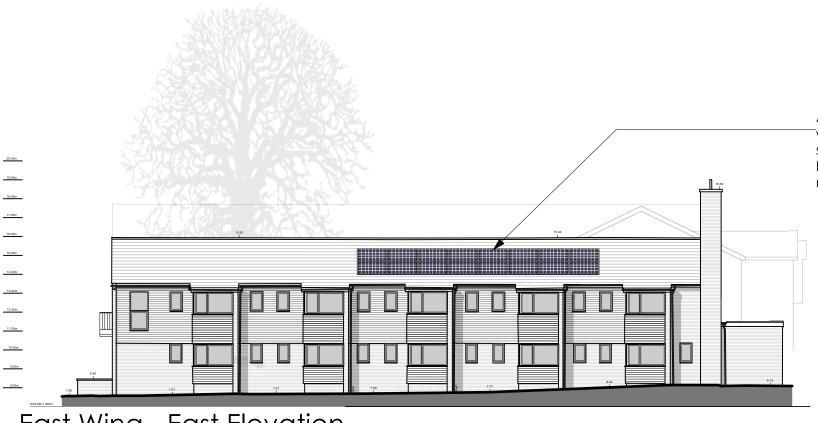

East Wing - East Elevation

| 0m          | 2m 4    | 4m   | 6m      | 8m       | 10m | 20m |  |  |  |  |  |
|-------------|---------|------|---------|----------|-----|-----|--|--|--|--|--|
| Scale 1:200 |         |      |         |          |     |     |  |  |  |  |  |
|             |         |      |         |          |     |     |  |  |  |  |  |
|             |         |      |         |          |     |     |  |  |  |  |  |
| Α           | Solar F | V po | anels c | 04/10/23 |     |     |  |  |  |  |  |
| Rev         | Amer    | ndm  | ents    | Date     |     |     |  |  |  |  |  |