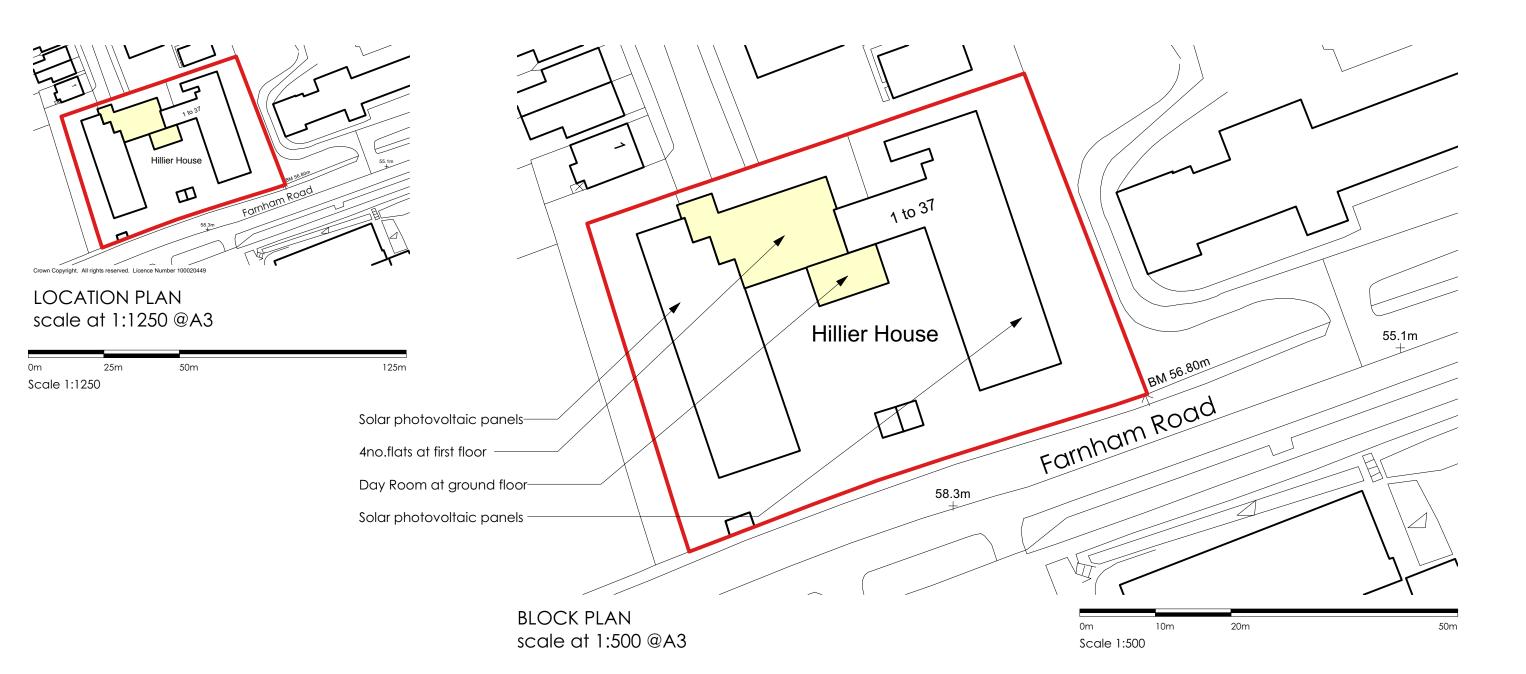

## © Nye Saunders Ltd - Chartered Architects

-

-

Rev Amendments

|      | © Nye Saunders Lid - Charlered Architects                                                                                                                                                                                                                                                                                       |                                                    |             |             |           |
|------|---------------------------------------------------------------------------------------------------------------------------------------------------------------------------------------------------------------------------------------------------------------------------------------------------------------------------------|----------------------------------------------------|-------------|-------------|-----------|
|      | Do not scale from this drawing except for Planning Application purposes                                                                                                                                                                                                                                                         | Project                                            | Project No. | Drawing No. | Revision. |
| <br> | This drawing is prepared for Local Authority approval on behalf of the applicant<br>named below and/or named on the planning or building regulation application<br>forms and may be used for no other purpose. The copyright of the drawing and<br>designs remains the architects. All copies are the information any about the | Hillier Almshouse, Farnham Road, Guildford GU2 7LT | 21048       | E002        | #         |
| -    |                                                                                                                                                                                                                                                                                                                                 | Drawing Title                                      | Scale       | Paper Size  | Drawn By  |
| Date |                                                                                                                                                                                                                                                                                                                                 | Proposed Location Plan and Block Plan              | (as shown)  | A3          | DB        |
|      |                                                                                                                                                                                                                                                                                                                                 |                                                    |             |             |           |