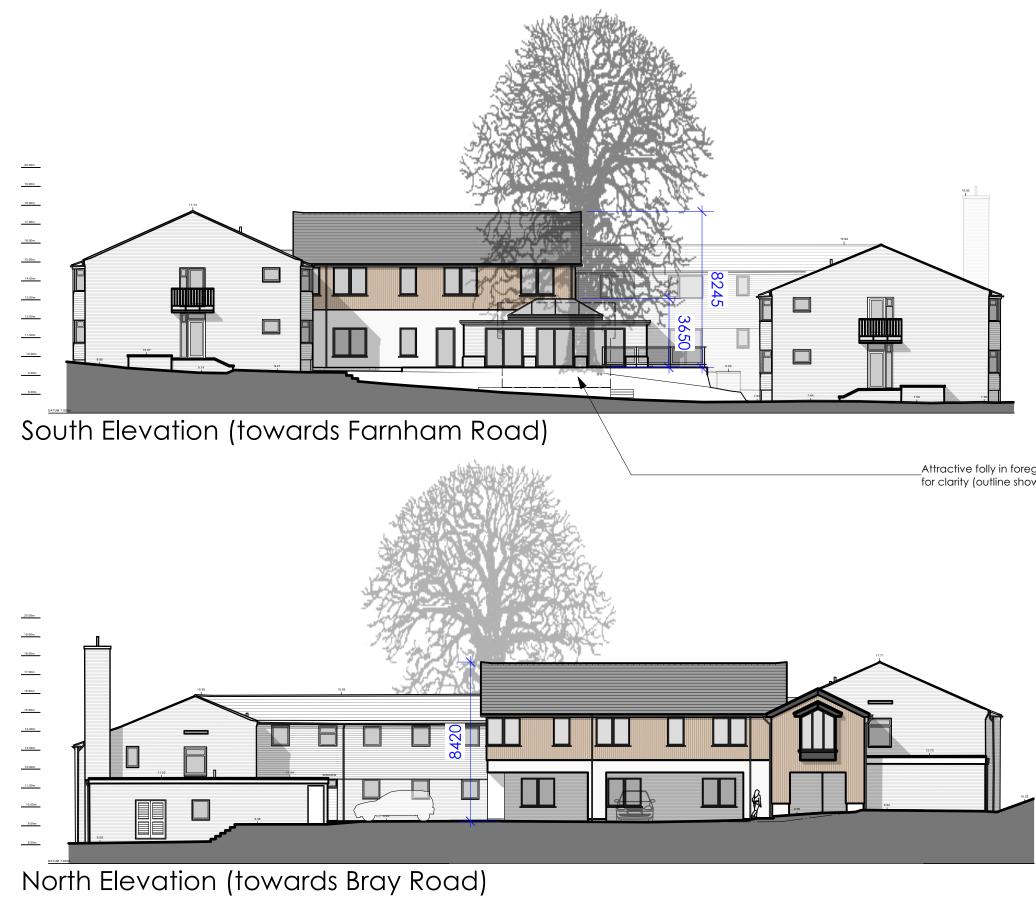

| 0m     | 2m           | -<br>4m              | 6m | 8m | 10m | 20m |  |  |
|--------|--------------|----------------------|----|----|-----|-----|--|--|
| Scale  | 1:200        |                      |    |    |     |     |  |  |
|        |              |                      |    |    |     |     |  |  |
| B<br>A | Heigl<br>Ame | 11/12/23<br>04/10/23 |    |    |     |     |  |  |
| Rev    | Ame          | Date                 |    |    |     |     |  |  |

## © Nye Saunders Ltd - Chartered Architects

| 23 | Do not scale from this drawing except for Planning Application purposes                                                                                                                                                  | Project                                            | Project No