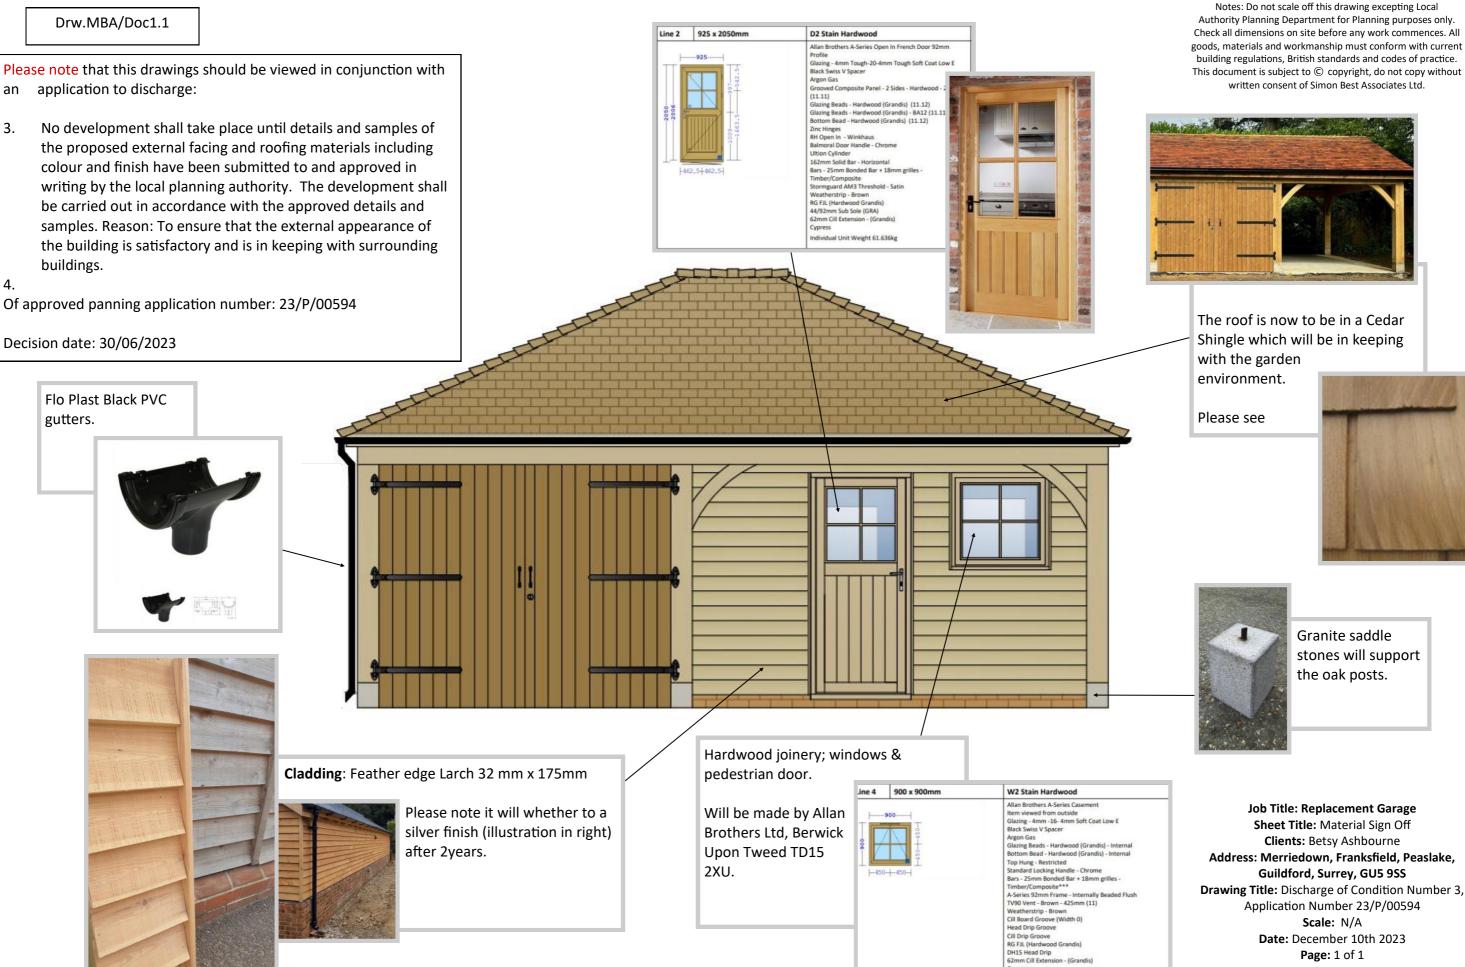

Shingle which will be in keeping

Granite saddle stones will support

Sheet Title: Material Sign Off

Address: Merriedown, Franksfield, Peaslake,

Drawing Title: Discharge of Condition Number 3,

Individual Unit Weight 31.398kg