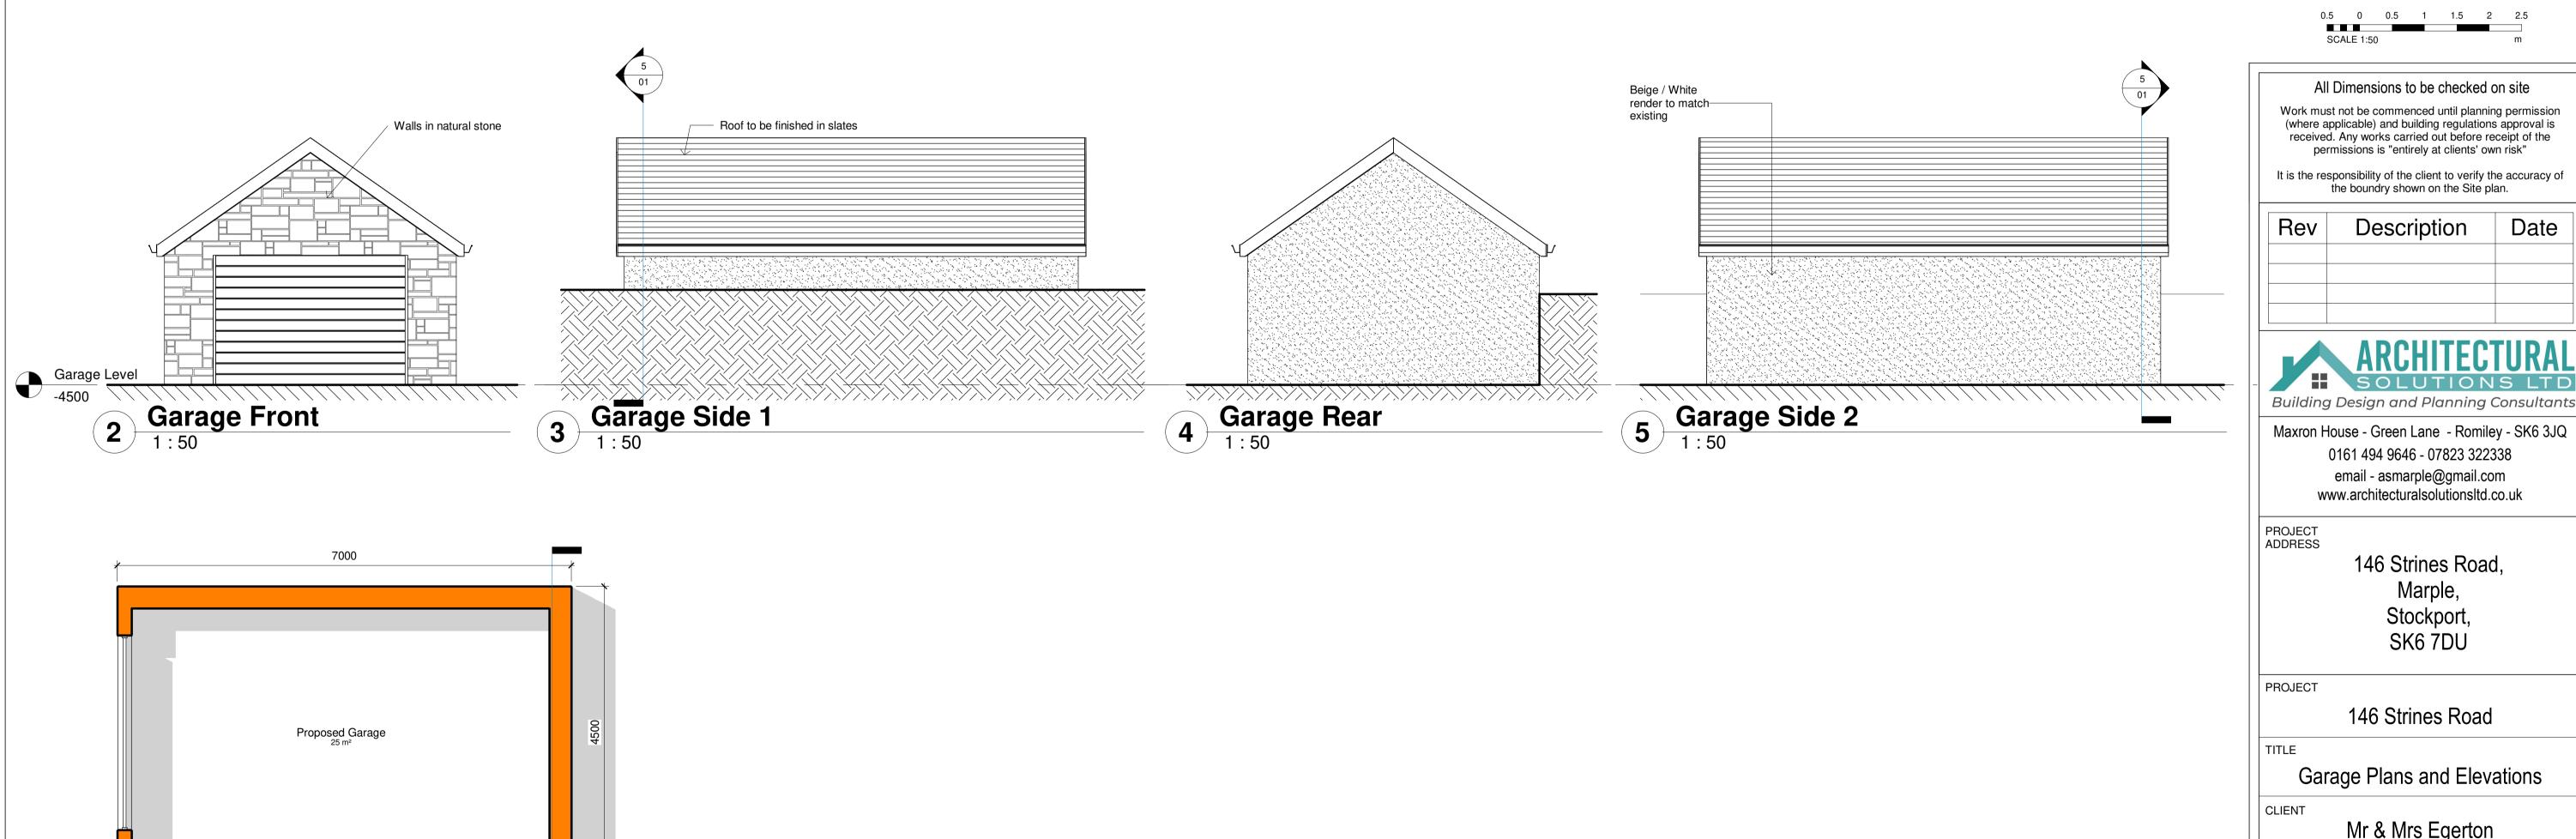

DRAWN BY

SCALE (@ A1) As indicated

2949 - 03

DRAWING NUMBER

Garage Level
1:50

0.5 0 0.5 1 1.5 2 2.5 SCALE 1:50 m

All Dimensions to be checked on site

received. Any works carried out before receipt of the permissions is "entirely at clients' own risk"