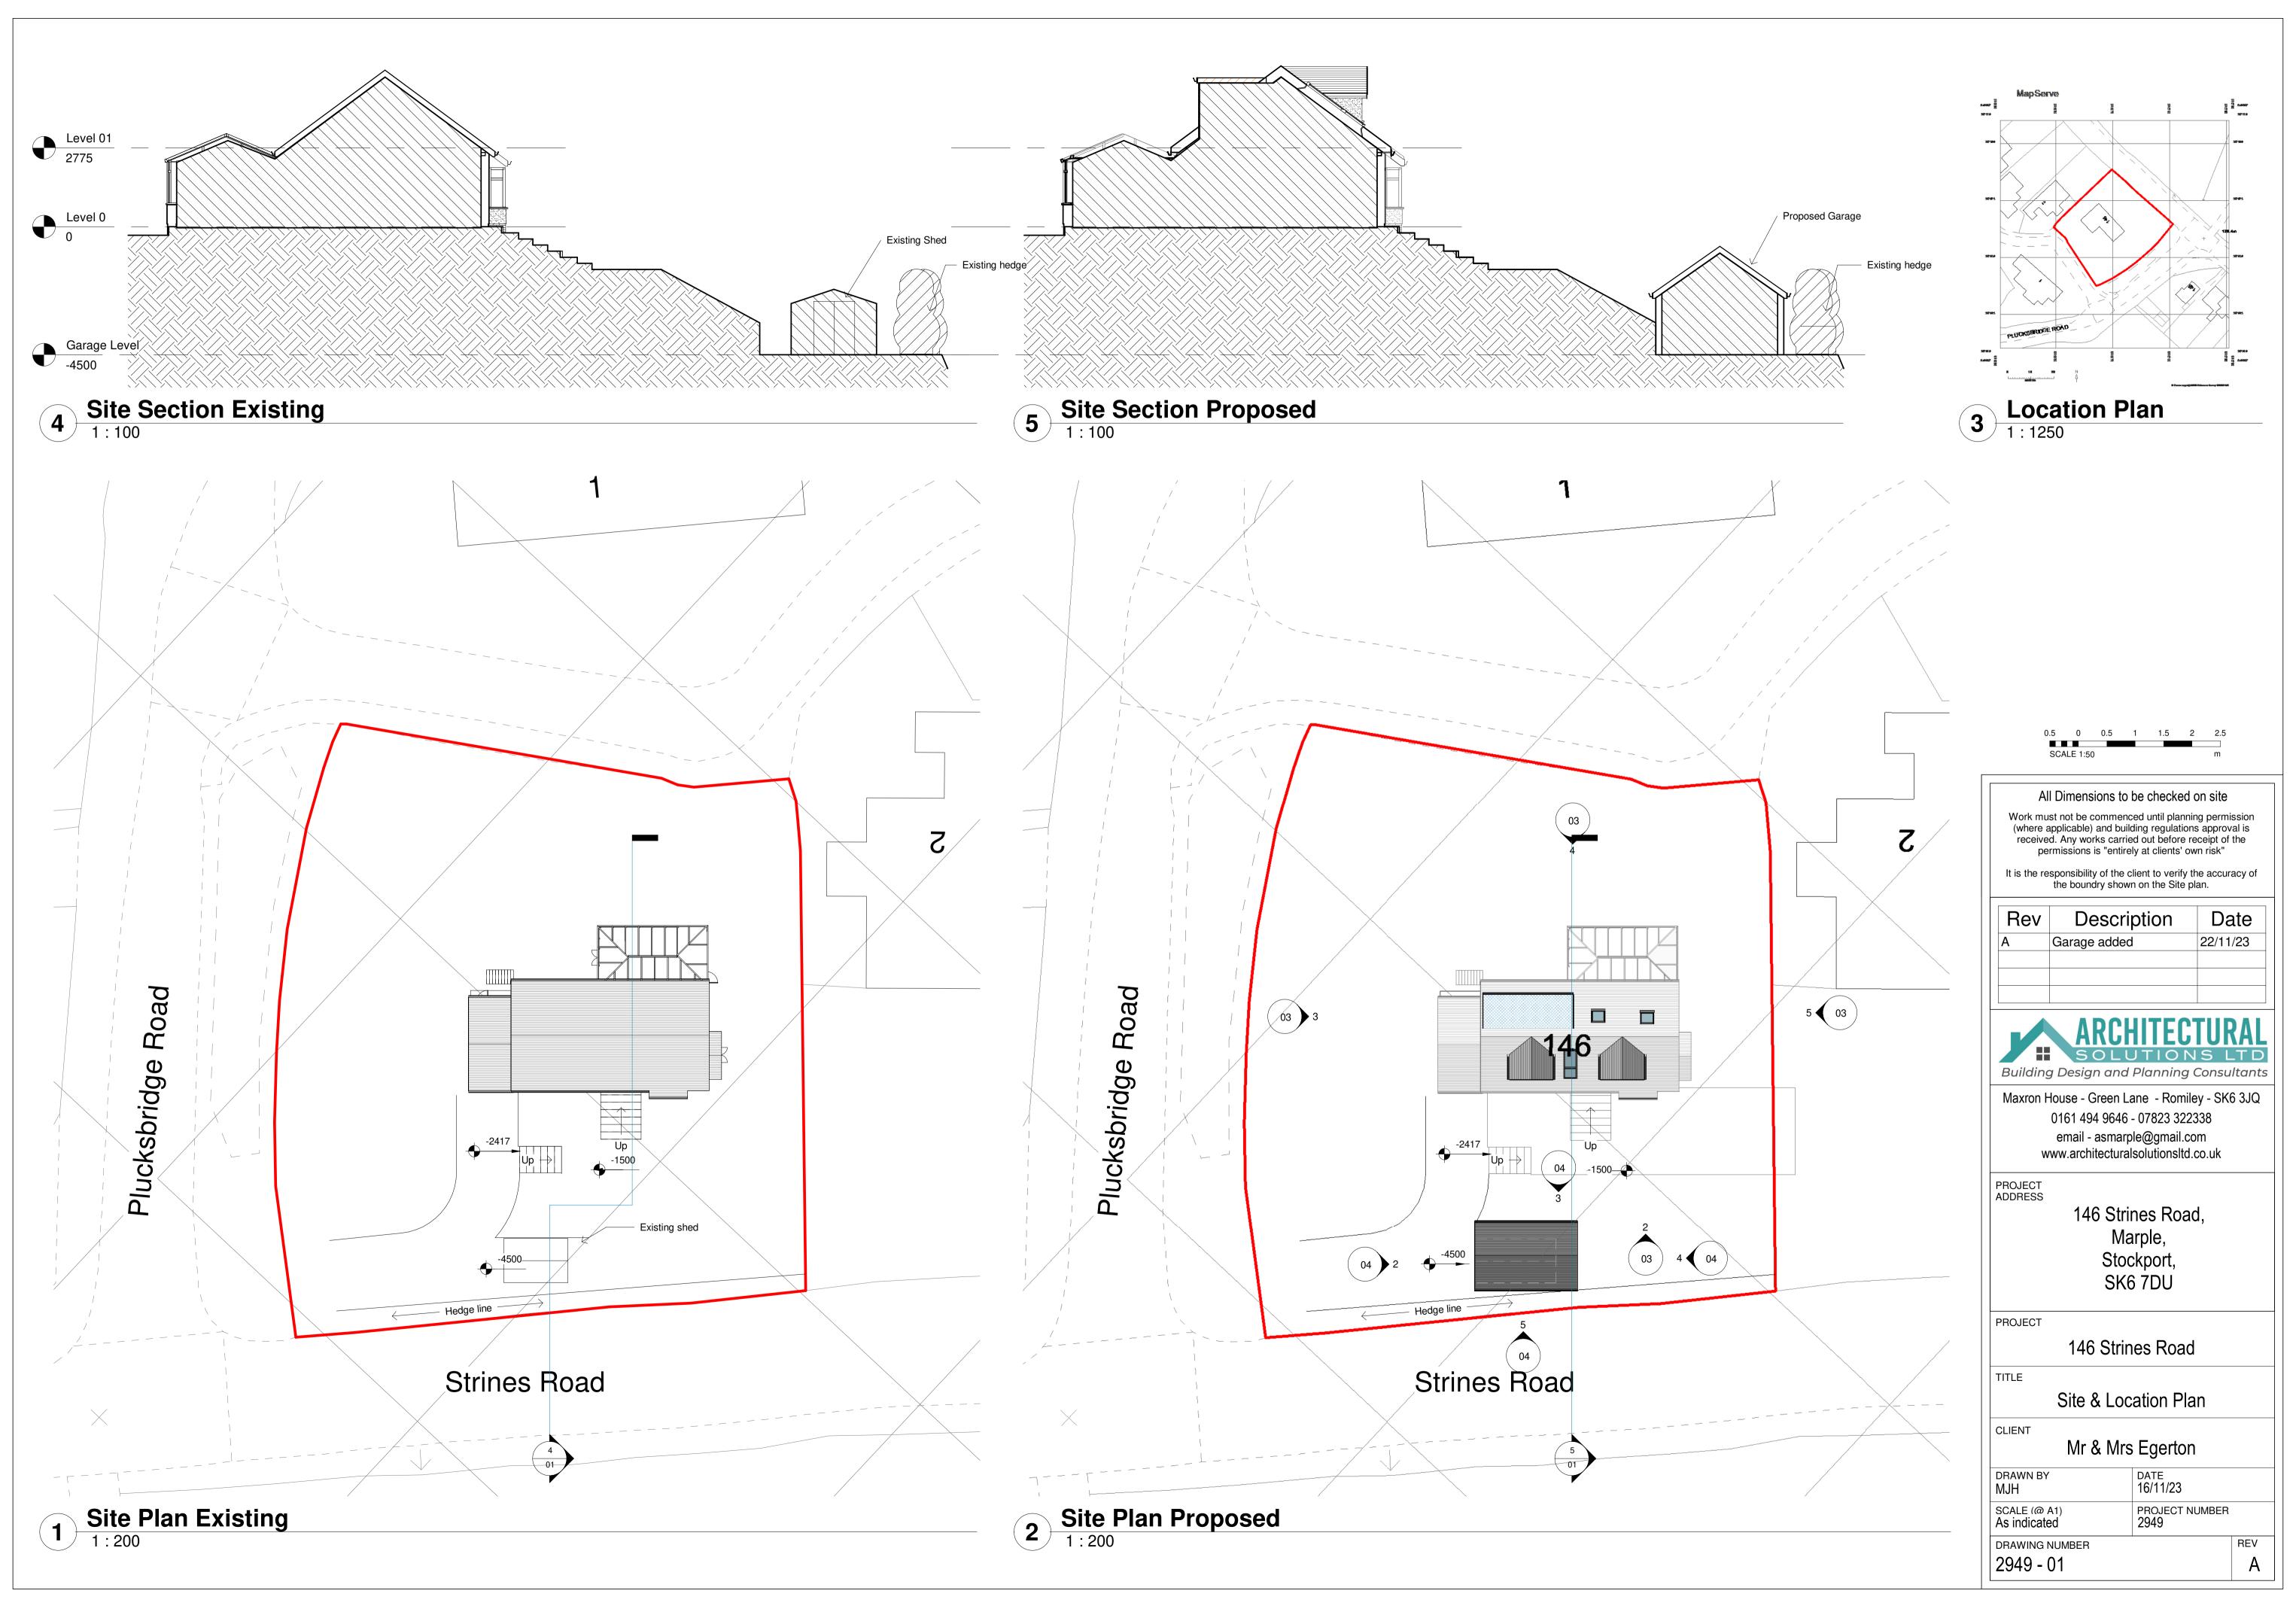

| All [                  | Dimensions to                                                                    | be checked                     | on site            |             |
|------------------------|----------------------------------------------------------------------------------|--------------------------------|--------------------|-------------|
| (where ap<br>received. | not be commend<br>plicable) and build<br>Any works carrie<br>nissions is "entire | ding regulationed out before r | ns approveceipt of | al is       |
|                        | oonsibility of the c<br>he boundry show                                          |                                |                    | acy of      |
| Rev                    | Descri                                                                           | ption                          | Da                 | ate         |
|                        |                                                                                  |                                |                    |             |
|                        | ARCH                                                                             | HITEC                          | TUR                | RA          |
| Building               | SOLU<br>Design and                                                               | JTION<br>Planning              | IS L<br>Consu      | T L<br>Itan |
| Maxron Ho              | ouse - Green La                                                                  | ane - Romil                    | ey - SK6           | 3JC         |
| •                      | 161 494 9646                                                                     |                                |                    |             |
|                        | email - asmarp<br>w.architectural                                                |                                |                    |             |
|                        |                                                                                  |                                |                    |             |
| PROJECT<br>ADDRESS     | 440.06                                                                           | <b>D</b>                       |                    |             |
|                        | 146 Stri                                                                         |                                | a,                 |             |
|                        |                                                                                  | irple,<br>ckport,              |                    |             |
|                        |                                                                                  | 7DU                            |                    |             |
|                        |                                                                                  |                                |                    |             |
| PROJECT                | 440.00                                                                           | _                              |                    |             |
|                        | 146 Strin                                                                        | es Road                        | <b></b>            |             |
| TITLE                  | <b>D</b> :                                                                       |                                |                    |             |
|                        | Plans as                                                                         | Existing                       | J                  |             |
| CLIENT                 | Mr & Mrs                                                                         | Egertor                        | 1                  |             |
| drawn by<br>MJH        |                                                                                  | DATE<br>16/11/23               |                    |             |
| SCALE (@ A1            |                                                                                  | PROJECT N                      | IUMBER             |             |
|                        |                                                                                  |                                |                    |             |
| DRAWING NU<br>2949 - 0 |                                                                                  |                                |                    | RE\         |