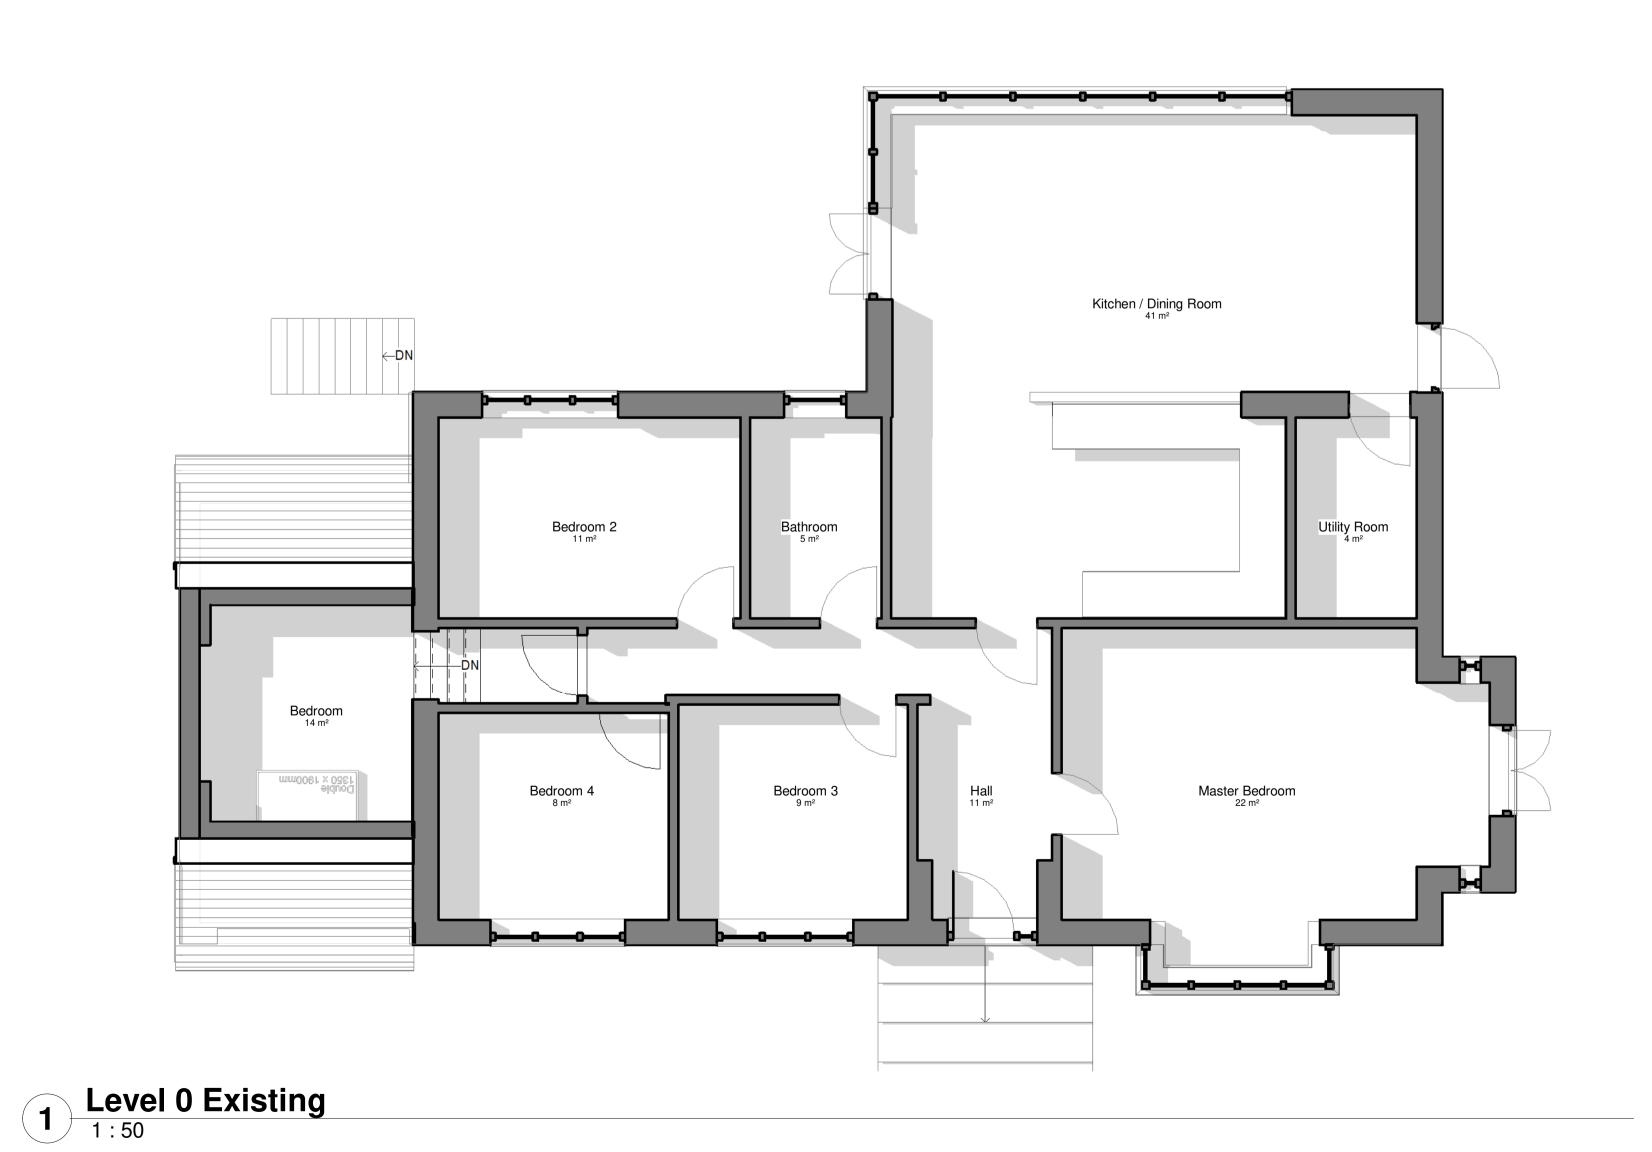

| All [                  | Dimensions to                                                                    | be checked                     | on site            |             |
|------------------------|----------------------------------------------------------------------------------|--------------------------------|--------------------|-------------|
| (where ap<br>received. | not be commend<br>plicable) and build<br>Any works carrie<br>nissions is "entire | ding regulationed out before r | ns approveceipt of | al is       |
|                        | oonsibility of the c<br>he boundry show                                          |                                |                    | acy of      |
| Rev                    | Descri                                                                           | ption                          | Da                 | ate         |
|                        |                                                                                  |                                |                    |             |
|                        | ARCH                                                                             | HITEC                          | TUR                | RA          |
| Building               | SOLU<br>Design and                                                               | JTION<br>Planning              | IS L<br>Consu      | T L<br>Itan |
| Maxron Ho              | ouse - Green La                                                                  | ane - Romil                    | ey - SK6           | 3JC         |
| •                      | 161 494 9646                                                                     |                                |                    |             |
|                        | email - asmarp<br>w.architectural                                                |                                |                    |             |
|                        |                                                                                  |                                |                    |             |
| PROJECT<br>ADDRESS     | 440.06                                                                           | <b>D</b>                       |                    |             |
|                        | 146 Stri                                                                         |                                | a,                 |             |
|                        |                                                                                  | irple,<br>ckport,              |                    |             |
|                        |                                                                                  | 7DU                            |                    |             |
|                        |                                                                                  |                                |                    |             |
| PROJECT                | 440.00                                                                           | _                              |                    |             |
|                        | 146 Strin                                                                        | es Road                        | <b></b>            |             |
| TITLE                  | <b>D</b> :                                                                       |                                |                    |             |
|                        | Plans as                                                                         | Existing                       | J                  |             |
| CLIENT                 | Mr & Mrs                                                                         | Egertor                        | 1                  |             |
| drawn by<br>MJH        |                                                                                  | DATE<br>16/11/23               |                    |             |
| SCALE (@ A1            |                                                                                  | PROJECT N                      | IUMBER             |             |
|                        |                                                                                  |                                |                    |             |
| DRAWING NU<br>2949 - 0 |                                                                                  |                                |                    | RE\         |