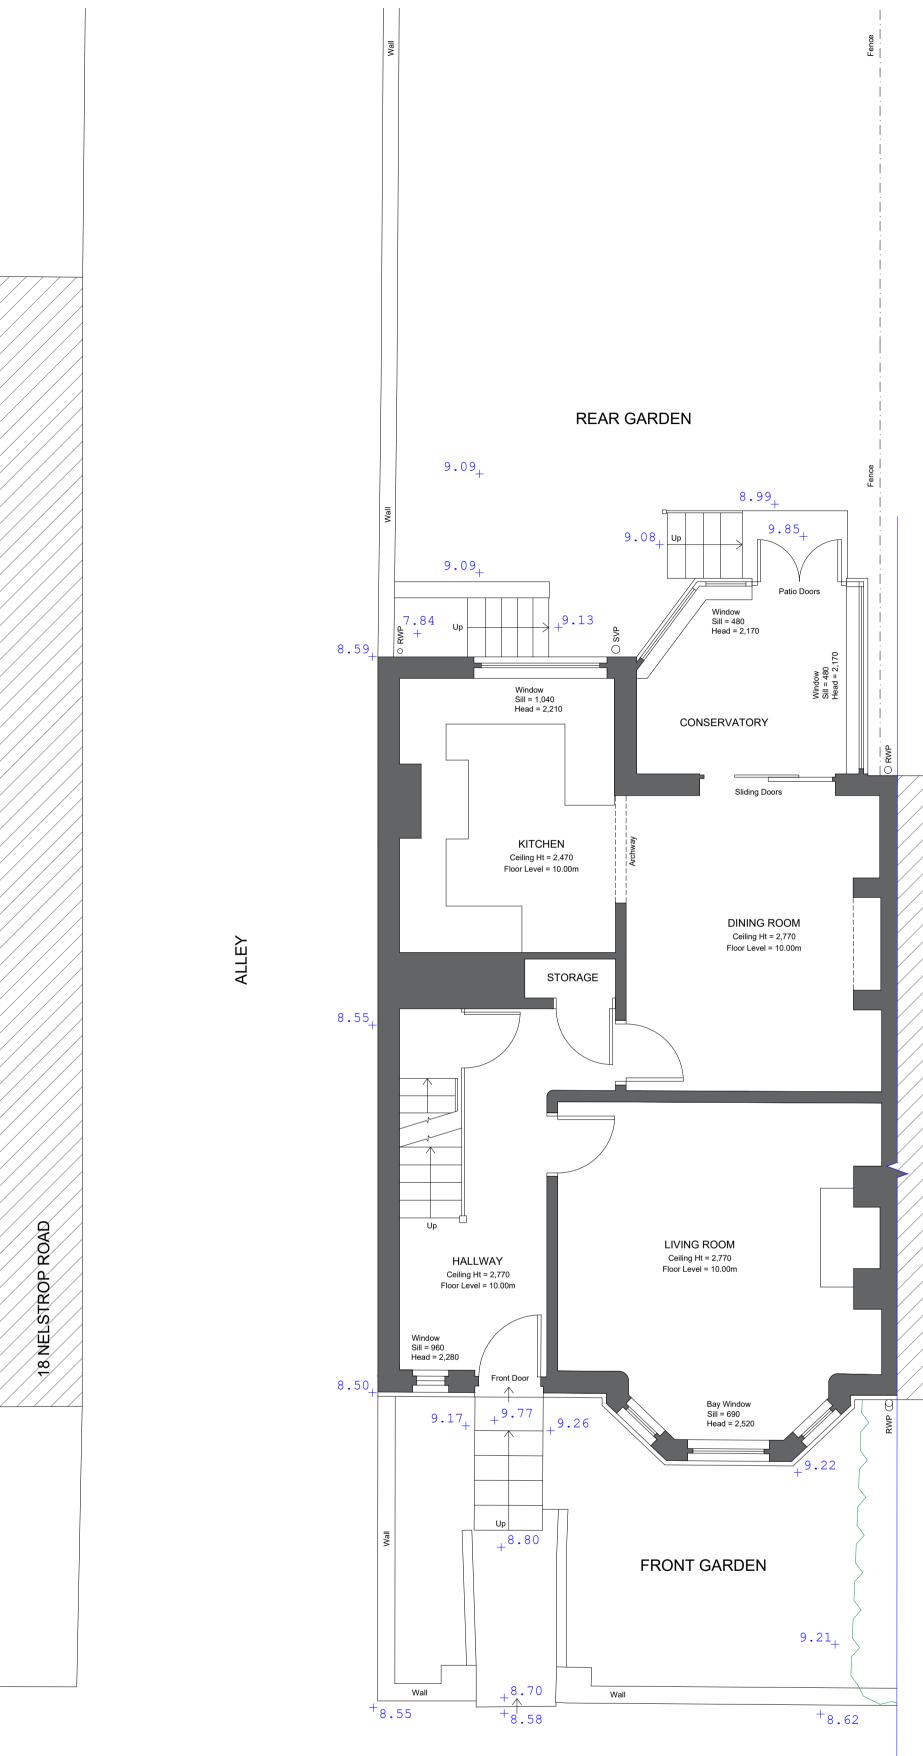

## **Existing Ground Floor Plan**

16 Nelstrop Rd, Stockport, SK4 5LX K. Hewitt &

Existing Floor Plans - 1 of 2

Project No: G008 Date: Drawn: Mark Whitfield Scale @ A1: 1:50

07/06/2023

**Client Name** K. Lucas Drawing Number P(01)01