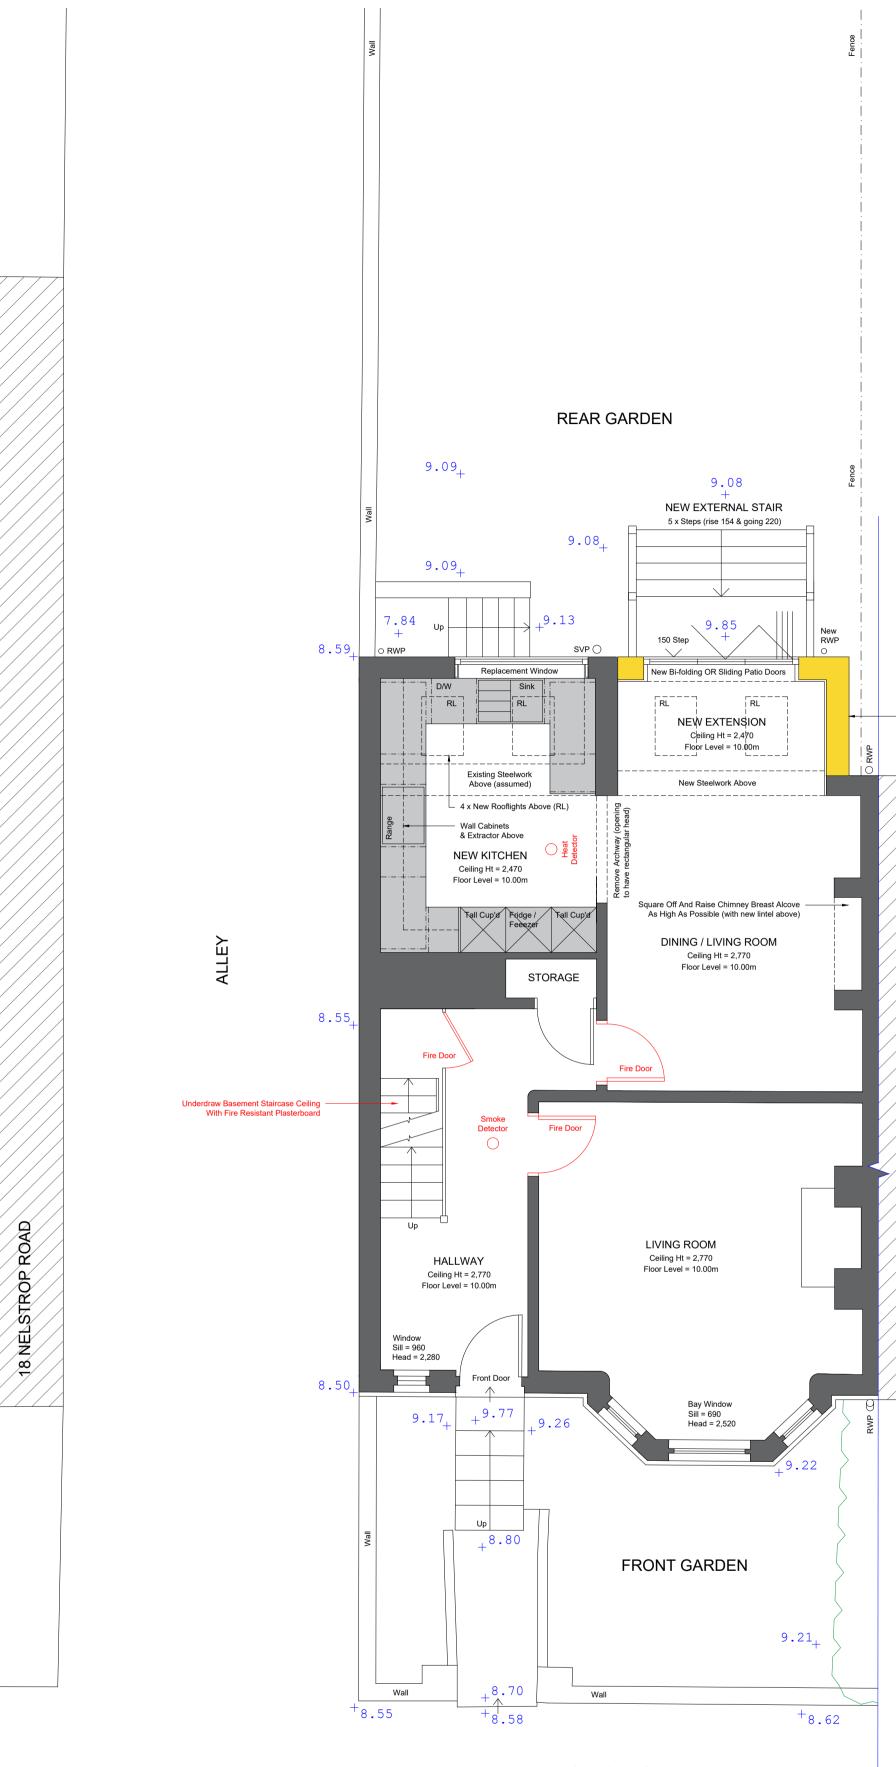

## **Proposed Ground Floor Plan**

16 Nelstrop Rd, Stockport, SK4 5LX K. Hewitt &

Proposed Floor Plans - 1 of 2

Project No: G008 Date: 22/08/2023 Drawn: Mark Whitfield Scale @ A1: 1:50

Client Name K. Lucas Drawing Number P(02)01