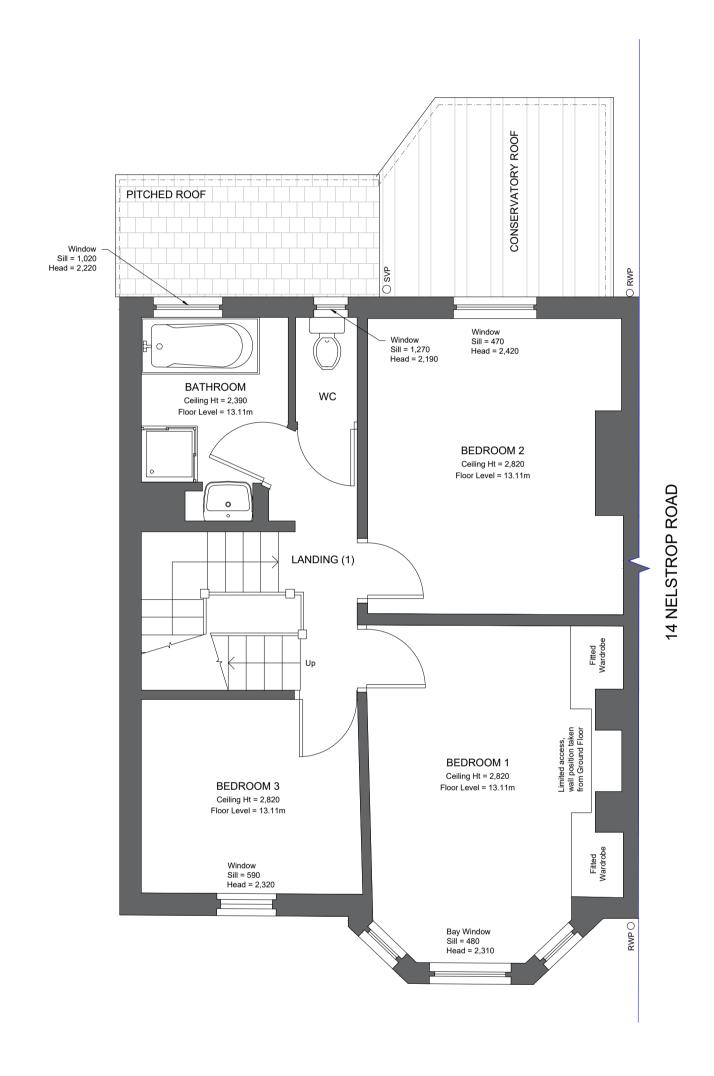

**Existing First Floor Plan** 

**Existing Second Floor Plan** 

**Existing Roof Plan** 

THIS DRAWING IS FOR PLANNING APPLICATION **PURPOSES ONLY** 

Drawing History:

MW 07/06/2023 Initial Issue A Planning Application MW 04/12/2023

16 Nelstrop Rd, Stockport, SK4 5LX K. Hewitt & K. Lucas Drawing Title Drawing Number Existing Floor Plans - 2 of 2 P(01)02