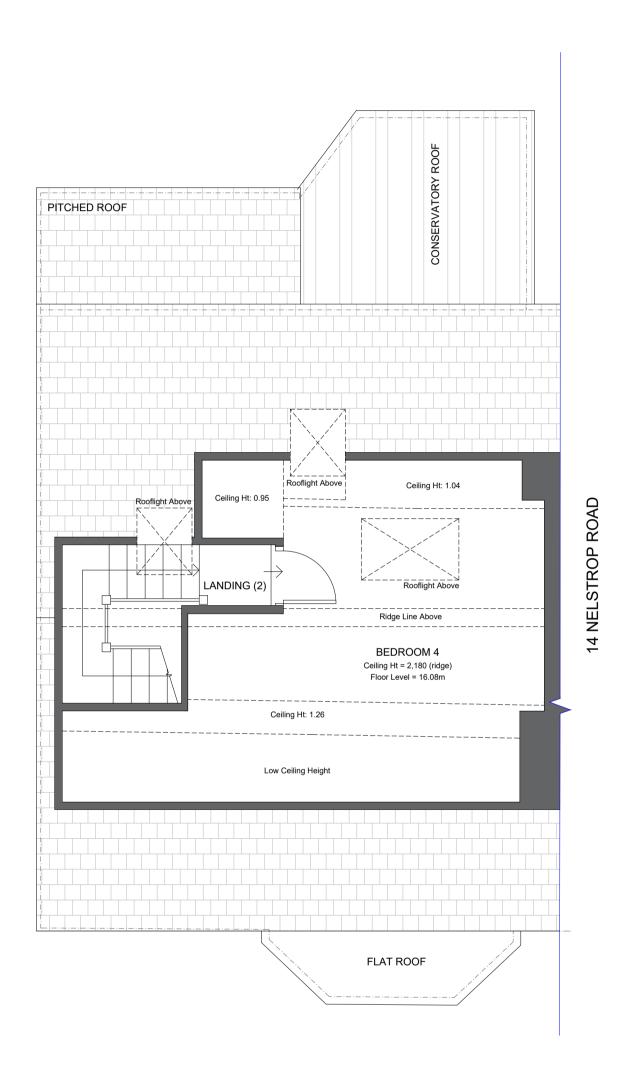

**Existing First Floor Plan** 

**Existing Second Floor Plan** 

**Existing Roof Plan** 

THIS DRAWING IS FOR PLANNING APPLICATION **PURPOSES ONLY** 

Drawing History:

MW 07/06/2023 Initial Issue A Planning Application MW 04/12/2023

16 Nelstrop Rd, Stockport, SK4 5LX K. Hewitt & K. Lucas Drawing Title Drawing Number Existing Floor Plans - 2 of 2 P(01)02