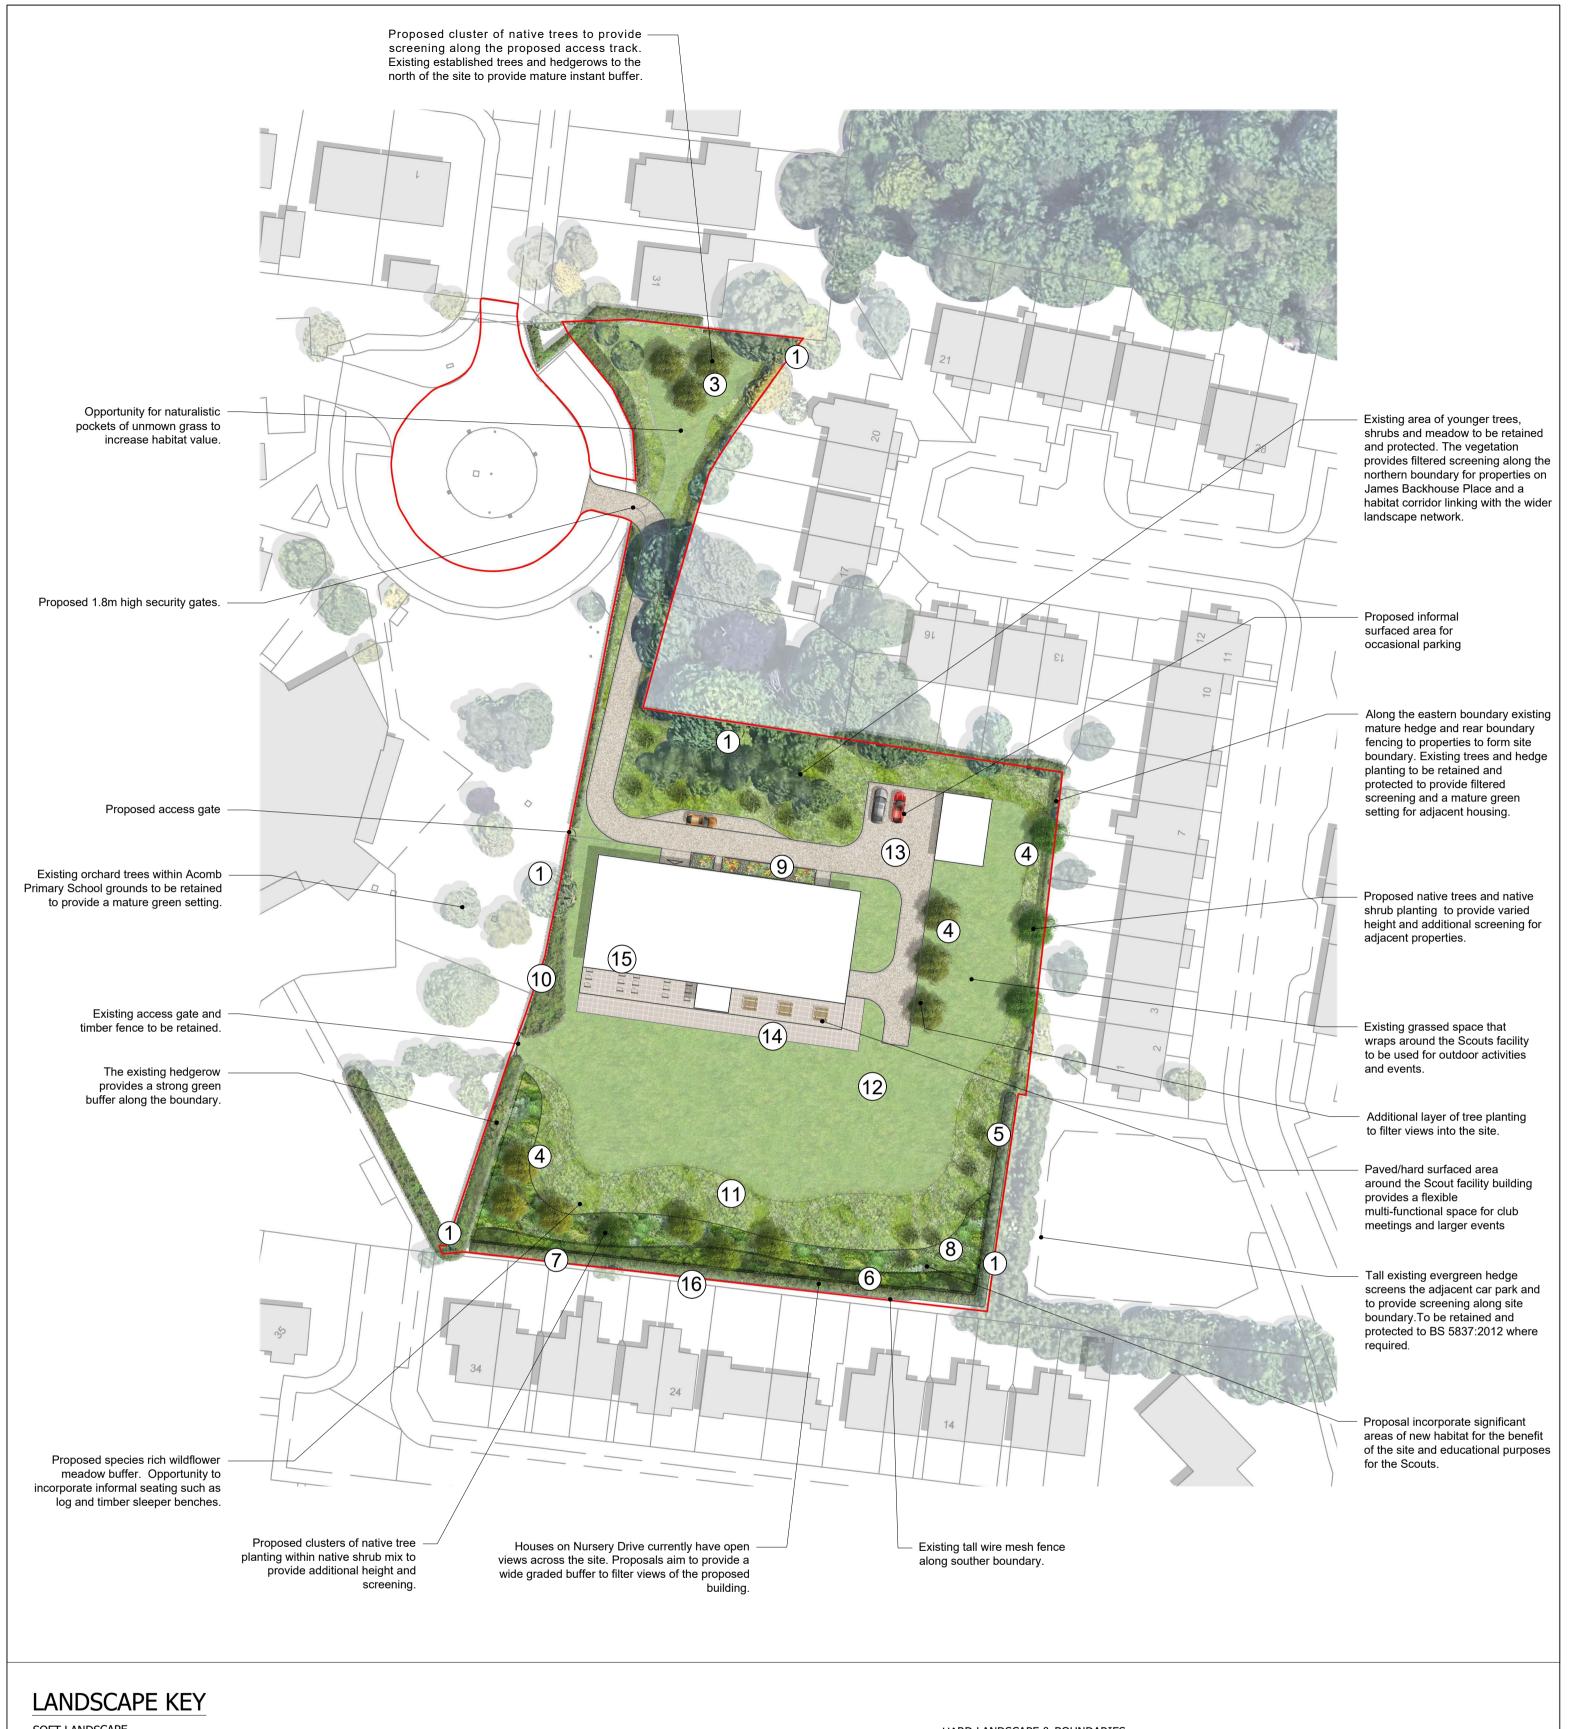

SOFT LANDSCAPE

- Existing trees and vegetation to be retained (Shown approximately from information available)
- Existing trees and vegetation to be removed to facilitate development
- Proposed select standard tree planting (10-12cm girth)
- Proposed standard tree planting (8-10cm girth)
- Proposed light standard tree planting (6-8cm girth)
- Proposed tall native buffer mix

- 7) Proposed native hedge mix
- Proposed native shrub mix
- Proposed ornamental and ground cover shrub mix
- (10) Existing scrub and meadow planting to be retained
- 11) Proposed species rich wildflower & grass meadow
- Existing grassed area to be retained and be made good with amenity grass seed where required

## HARD LANDSCAPE & BOUNDARIES

- Proposed Paved/hard surfaced area to patio Paving to be high quality to be PCC paving flag
- Proposed access road and parking areas Note: All road / paved areas are to be permeable construction with a reinforced gravel system

Note: All road / paved areas are to be permeable construction with a reinforced gravel system

- Proposed covered cycle store area 15nr bike hoops
- Existing fencing to site boundaries be retained. To be made good where required.