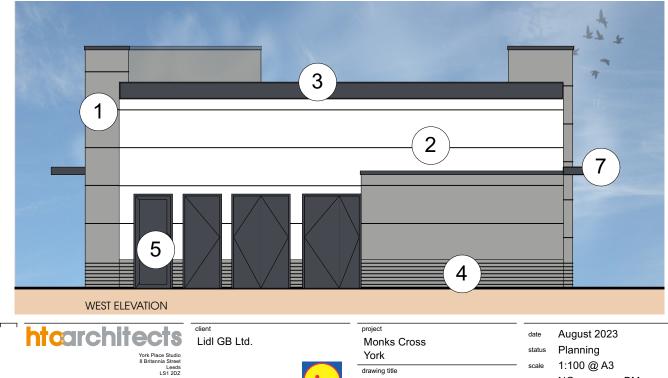

## MATERIALS KEY

(3) ROOF PARAPET - METAL PANEL BOX WITH STAINLESS FRAME RAL 7024 GREY FINISH

(4) BRICK PLINTH AND PANEL - 65MM IBSTOCK CALDREW GREY MULTI A5089A OR SIMILAR APPROVED. ALL BRICKS TO BE LAYED STRETCHER BOND

(5) DOORS - POWDER-COATED RAL 7024 GREY FINISH

(6) ALUMINIUM CORNER PANEL WITH POWDER-COATED RAL7024 GREY FINISH.

(7) METAL SUN SCREEN CANOPY - ALUMINIUM POWDER-COATED SUN SCREEN WITH RAL7024 GREY FINISH.

(8) WINDOWS - 32MM DOUBLE GLAZING TO BS6262 WITH PÓWDER-COATED RAL 7024 GREY FINISH.

DO NOT SCALE! ALL DIMENSIONS SHOULD BE CHECKED ON SITE BEFOR WORK COMMENCES

(1) INSULATED METAL CLADDING PANELS - RAL 9006 GREY FINISH.

(2) INSULATED METAL CLADDING PANELS - RAL 9010 WHITE FINISH.

|  | project<br>Monks Cross<br>York      | date<br>status   | August 2023<br>Planning                   |  |
|--|-------------------------------------|------------------|-------------------------------------------|--|
|  | Proposed Elevations - Drive<br>Thru | drawn<br>job no. | NG checked BM<br>2504 dwg.no. P231 rev. A |  |