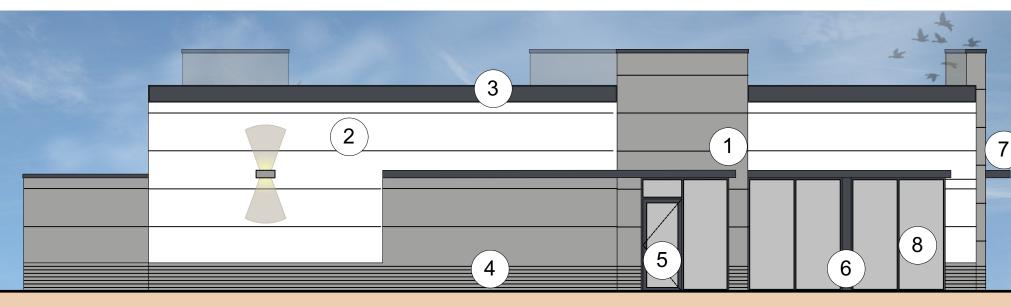

## MATERIALS KEY

(3) ROOF PARAPET - METAL PANEL BOX WITH STAINLESS FRAME RAL 7024 GREY FINISH

(4) BRICK PLINTH AND PANEL - 65MM IBSTOCK CALDREW GREY MULTI A5089A OR SIMILAR APPROVED. ALL BRICKS TO BE LAYED STRETCHER BOND

(5) DOORS - POWDER-COATED RAL 7024 GREY FINISH

(6) ALUMINIUM CORNER PANEL WITH POWDER-COATED RAL7024 GREY FINISH.

(7) METAL SUN SCREEN CANOPY - ALUMINIUM POWDER-COATED SUN SCREEN WITH RAL7024 GREY FINISH.

(8) WINDOWS - 32MM DOUBLE GLAZING TO BS6262 WITH PÓWDER-COATED RAL 7024 GREY FINISH.

DO NOT SCALE! ALL DIMENSIONS SHOULD BE CHECKED ON SITE BEFOR WORK COMMENCES

(1) INSULATED METAL CLADDING PANELS - RAL 9006 GREY FINISH.

(2) INSULATED METAL CLADDING PANELS - RAL 9010 WHITE FINISH.

|  | project<br>Monks Cross<br>York      | date<br>status   | August 2023<br>Planning                   |  |
|--|-------------------------------------|------------------|-------------------------------------------|--|
|  | Proposed Elevations - Drive<br>Thru | drawn<br>job no. | NG checked BM<br>2504 dwg.no. P231 rev. A |  |