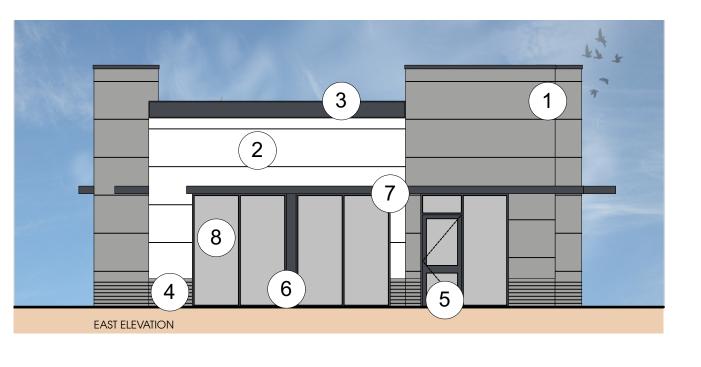

## MATERIALS KEY

(3) ROOF PARAPET - METAL PANEL BOX WITH STAINLESS FRAME RAL 7024 GREY FINISH

(4) BRICK PLINTH AND PANEL - 65MM IBSTOCK CALDREW GREY MULTI A5089A OR SIMILAR APPROVED. ALL BRICKS TO BE LAYED STRETCHER BOND

(5) DOORS - POWDER-COATED RAL 7024 GREY FINISH

(6) ALUMINIUM CORNER PANEL WITH POWDER-COATED RAL7024 GREY FINISH.

(7) METAL SUN SCREEN CANOPY - ALUMINIUM POWDER-COATED SUN SCREEN WITH RAL7024 GREY FINISH.

(8) WINDOWS - 32MM DOUBLE GLAZING TO BS6262 WITH PÓWDER-COATED RAL 7024 GREY FINISH.

DO NOT SCALE! ALL DIMENSIONS SHOULD BE CHECKED ON SITE BEFOR WORK COMMENCES

(1) INSULATED METAL CLADDING PANELS - RAL 9006 GREY FINISH.

(2) INSULATED METAL CLADDING PANELS - RAL 9010 WHITE FINISH.

|  | project<br>Monks Cross<br>York      | date<br>status   | August 2023<br>Planning                   |  |
|--|-------------------------------------|------------------|-------------------------------------------|--|
|  | Proposed Elevations - Drive<br>Thru | drawn<br>job no. | NG checked BM<br>2504 dwg.no. P231 rev. A |  |