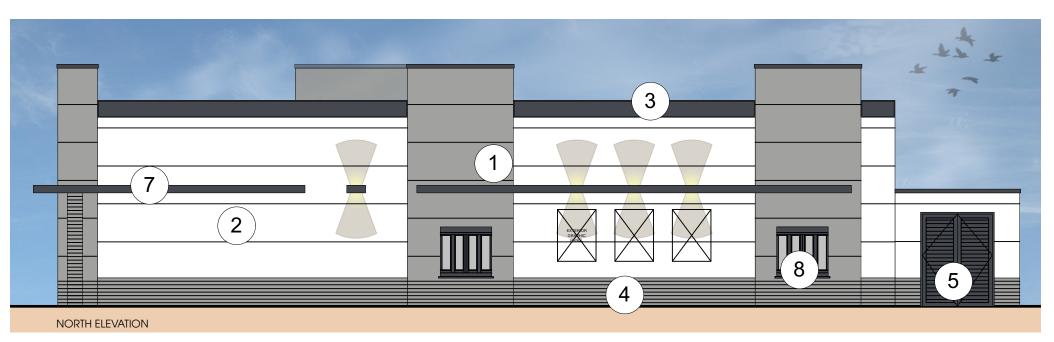

## MATERIALS KEY

(3) ROOF PARAPET - METAL PANEL BOX WITH STAINLESS FRAME RAL 7024 GREY FINISH

(4) BRICK PLINTH AND PANEL - 65MM IBSTOCK CALDREW GREY MULTI A5089A OR SIMILAR APPROVED. ALL BRICKS TO BE LAYED STRETCHER BOND

(5) DOORS - POWDER-COATED RAL 7024 GREY FINISH

(6) ALUMINIUM CORNER PANEL WITH POWDER-COATED RAL7024 GREY FINISH.

(7) METAL SUN SCREEN CANOPY - ALUMINIUM POWDER-COATED SUN SCREEN WITH RAL7024 GREY FINISH.

(8) WINDOWS - 32MM DOUBLE GLAZING TO BS6262 WITH PÓWDER-COATED RAL 7024 GREY FINISH.

DO NOT SCALE! ALL DIMENSIONS SHOULD BE CHECKED ON SITE BEFOR WORK COMMENCES

(1) INSULATED METAL CLADDING PANELS - RAL 9006 GREY FINISH.

(2) INSULATED METAL CLADDING PANELS - RAL 9010 WHITE FINISH.

|  | project<br>Monks Cross<br>York      | date<br>status   | August 2023<br>Planning                   |  |
|--|-------------------------------------|------------------|-------------------------------------------|--|
|  | Proposed Elevations - Drive<br>Thru | drawn<br>job no. | NG checked BM<br>2504 dwg.no. P231 rev. A |  |