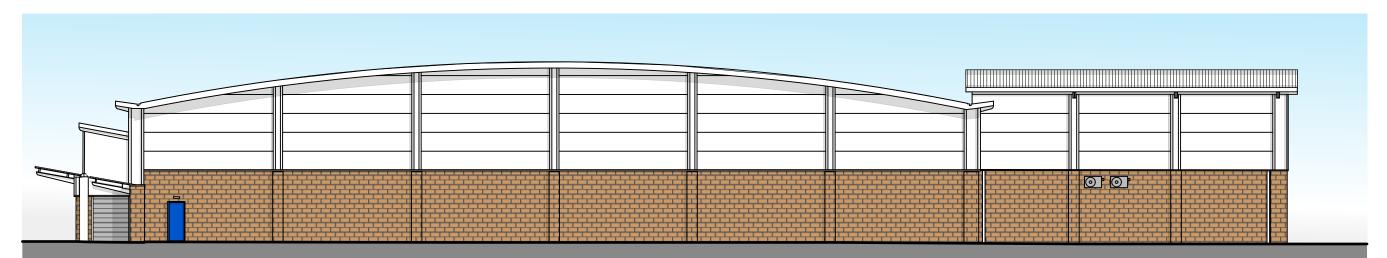

NORTH [SIDE] ELEVATION

|  |  | <br> |  |
|--|--|------|--|
|  |  |      |  |
|  |  |      |  |
|  |  |      |  |

SOUTH [SIDE] ELEVATION

THIS DRAWING IS COPYRIGHT, AND REMAINS THE PROPERTY OF HTC ARCHITECTS. IT MUST NOT BE REPRODUCED, USED, DISCLOSED OR TRANSMITTED TO THIRD PARTIES IN ANY FORM, IN WHOLE OR IN PART, WITHOUT PRIOR WRITTEN PERMISSION.

Lidl GB Ltd

OD LIG

project

client

Monks Cross, York

drawing title

Existing Side Elevations

| date    | November 2021 |         |      |        |  |  |
|---------|---------------|---------|------|--------|--|--|
| status  | Planning      |         |      |        |  |  |
| scale   | 1:200         | @ A3    |      |        |  |  |
| drawn   | BM            | checked | LS   |        |  |  |
| job no. | 2504          | dwg no. | P201 | Rev. / |  |  |