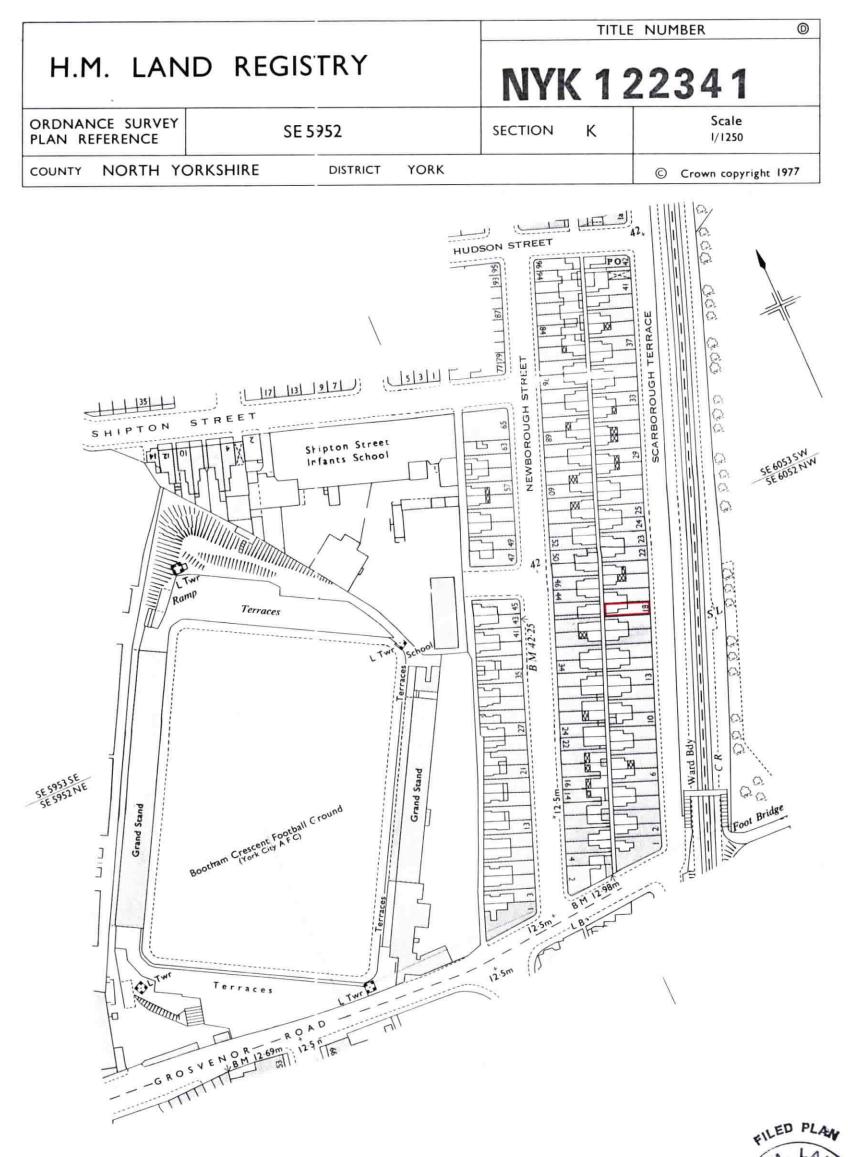

HM Land Registry endeavours to maintain high quality and scale accuracy of title plan images. The quality and accuracy of any print will depend on your printer, your computer and its print settings. This title plan shows the general position, not the exact line, of the boundaries. It may be subject to distortions in scale. Measurements scaled from this plan may not match measurements between the same points on the ground.