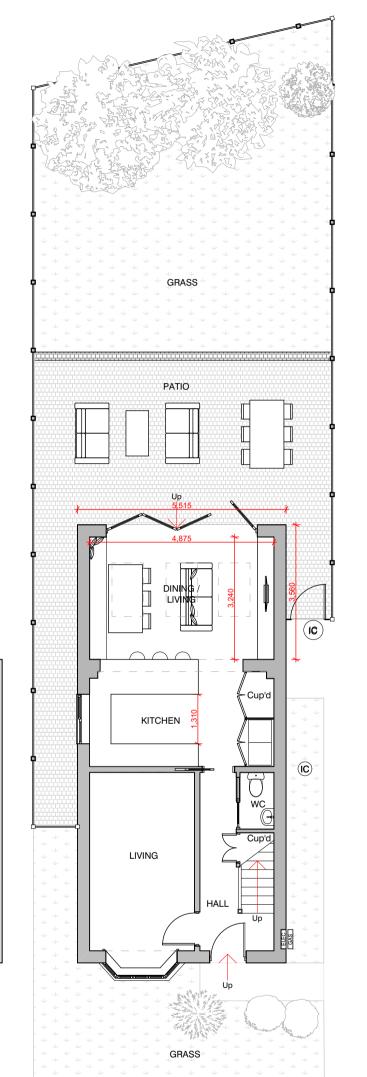

**ROOF PLAN** 



# **GROUND FLOOR PLAN**





FRONT ELEVATION



SIDE ELEVATION 1





### **REAR ELEVATION**

# SIDE ELEVATION 2

MATERIALS - all new to match existing

#### PLANNING APPLICATION ISSUE

NOTE:- These drawings have been prepared for the purposes of submission to the Local Authority as part of a planning application and are not to be used for any other purpose without the express permission of MSA.

Adjacent buildings, roads, etc scaled from O.S. plans. Trees indicated for illustrative purposes only.

#### These drawings are not to be used for construction

| rev. | notes                 | date  |
|------|-----------------------|-------|
|      | Submitted to Planning | 11/23 |
|      |                       |       |

| WALLS<br>Main House: face brick<br>Extension to ma