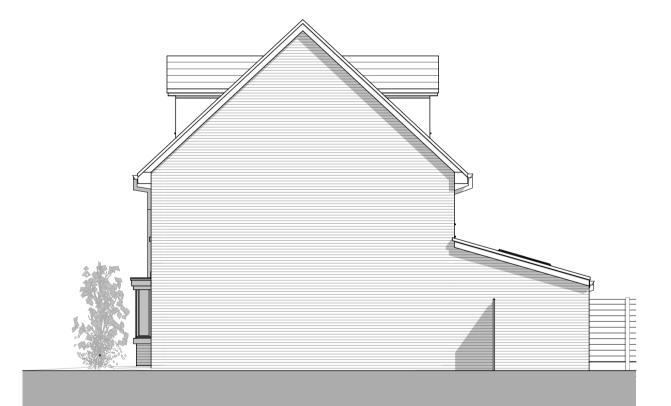

**ROOF PLAN** 



# **GROUND FLOOR PLAN**





FRONT ELEVATION



SIDE ELEVATION 1





### **REAR ELEVATION**

# SIDE ELEVATION 2

MATERIALS - all new to match existing

#### PLANNING APPLICATION ISSUE

NOTE:- These drawings have been prepared for the purposes of submission to the Local Authority as part of a planning application and are not to be used for any other purpose without the express permission of MSA.

Adjacent buildings, roads, etc scaled from O.S. plans. Trees indicated for illustrative purposes only.

#### These drawings are not to be used for construction

| rev. | notes                 | date  |
|------|-----------------------|-------|
|      | Submitted to Planning | 11/23 |
|      |                       |       |

| WALLS<br>Main House: face brick<br>Extension to match existing<br>house | FASCIAS<br>Main House: white uPVC<br>Extension: white uPVC |
|----