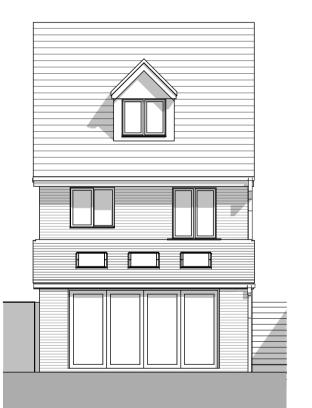

**ROOF PLAN** 



# **GROUND FLOOR PLAN**





FRONT ELEVATION



SIDE ELEVATION 1





### **REAR ELEVATION**

# SIDE ELEVATION 2

MATERIALS - all new to match existing

#### PLANNING APPLICATION ISSUE

NOTE:- These drawings have been prepared for the purposes of submission to the Local Authority as part of a planning application and are not to be used for any other purpose without the express permission of MSA.

Adjacent buildings, roads, etc scaled from O.S. plans. Trees indicated for illustrative purposes only.

#### These drawings are not to be used for construction

| rev. | notes                 | date  |
|------|-----------------------|-------|
|      | Submitted to Planning | 11/23 |
|      |                       |       |

| WALLS<br>Main House: face brick<br>Extension to match existing<br>house | FASCIAS<br>Main House: white uPVC<br>Extension: white uPVC |
|--