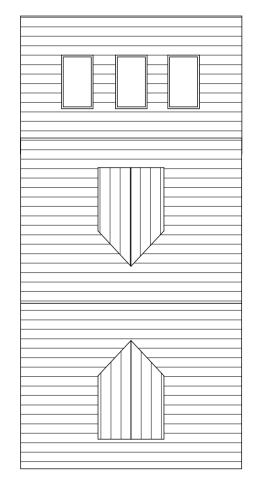

**ROOF PLAN** 



# **GROUND FLOOR PLAN**





FRONT ELEVATION



SIDE ELEVATION 1





### **REAR ELEVATION**

# SIDE ELEVATION 2

MATERIALS - all new to match existing

#### PLANNING APPLICATION ISSUE

NOTE:- These drawings have been prepared for the purposes of submission to the Local Authority as part of a planning application and are not to be used for any other purpose without the express permission of MSA.

Adjacent buildings, roads, etc scaled from O.S. plans. Trees indicated for illustrative purposes only.

#### These drawings are not to be used for construction

| rev. | notes                 | date  |
|------|-----------------------|-------|
|      | Submitted to Planning | 11/23 |
|      |                       |       |

| WALLS<br>Main House: face brick<br>Extension to matc