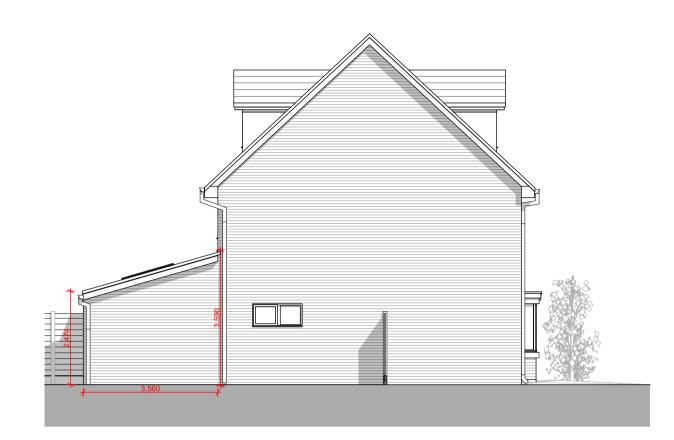

**ROOF PLAN** 



# **GROUND FLOOR PLAN**





FRONT ELEVATION



SIDE ELEVATION 1





### **REAR ELEVATION**

# SIDE ELEVATION 2

MATERIALS - all new to match existing

#### PLANNING APPLICATION ISSUE

NOTE:- These drawings have been prepared for the purposes of submission to the Local Authority as part of a planning application and are not to be used for any other purpose without the express permission of MSA.

Adjacent buildings, roads, etc scaled from O.S. plans. Trees indicated for illustrative purposes only.

#### These drawings are not to be used for construction

| rev. | notes                 | date  |
|------|-----------------------|-------|
|      | Submitted to Planning | 11/23 |
|      |                       |       |

| WALLS<br>Main House: face brick<br>Extension to match existing<br>house | FASCIAS<br>Main House: white uPVC<br>Extensi