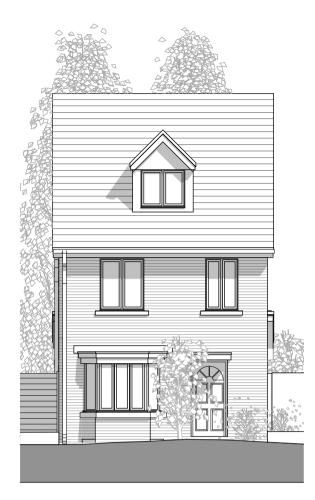

| WALLS<br>Main House: face brick<br>Extension to match existing<br>house | FASCIAS<br>Main House: white uPVC<br>Extension: white uPVC |
|-------------------------------------------------------------------------|------------------------------------------------------------|
|                                                                         | SOFFITS                                                    |
| DOORS                                                                   | Main house: white uPVC                                     |
| Front Door: White uPVC                                                  | Extension: white uPVC                                      |
| Rear Doors: uPVC or                                                     |                                                            |
| aluminium doors in Grey                                                 | RAINWATER GOODS                                            |
|                                                                         | Gutters: white uPVC                                        |
| ROOFS                                                                   | Downpipes: white uPVC                                      |
| Main house: interlocking                                                |                                                            |
| tiles                                                                   |                                                            |
| Extension: Smooth grey                                                  |                                                            |
| Sandtoft 20/20 interlocking tile used to achieve                        |                                                            |
| shallower pitch                                                         |                                                            |
|                                                                         |                                                            |
| 0                                                                       | 5                                                          |